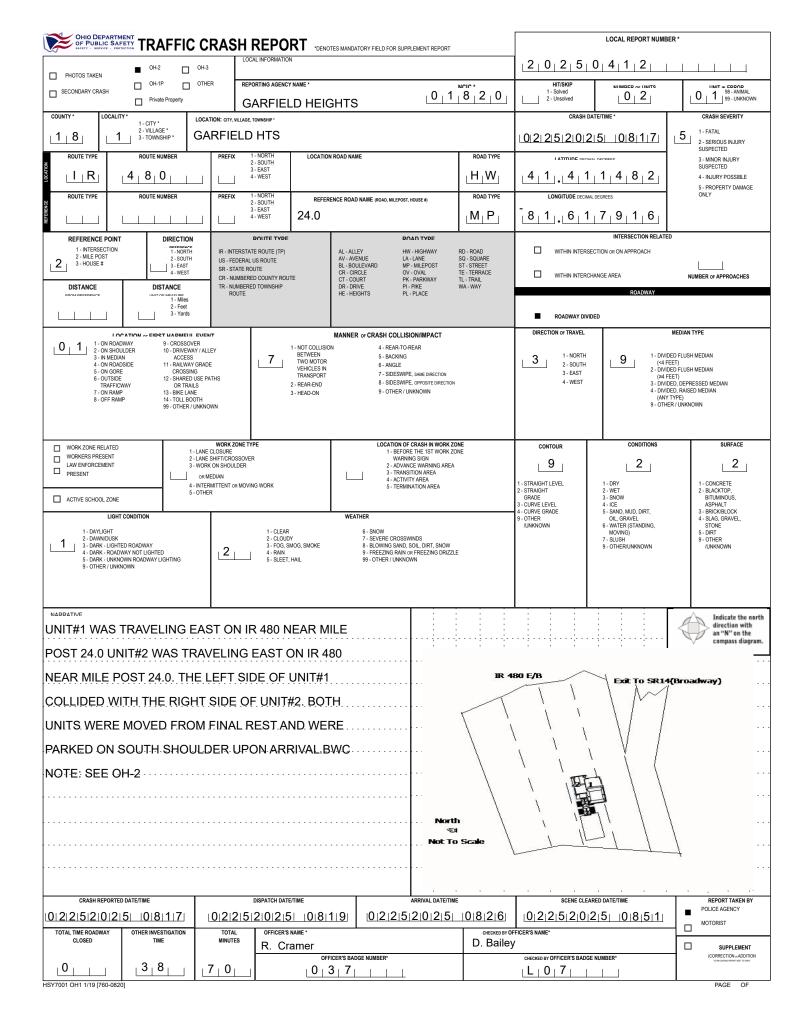

## OHIO TRAFFIC CRASH REPORT DIAGRAM / NARRATIVE CONTINUATION

| LOCAL REPORT NUMBER<br>20250412                                                          | REPORTING AGENCY<br>GARFIELD HEIGHTS               | DATE OF CRASH<br>M 02 D 25 Y 2025 |  |  |  |  |  |
|------------------------------------------------------------------------------------------|----------------------------------------------------|-----------------------------------|--|--|--|--|--|
| IN COUNTY OF<br>18                                                                       | CRASH LOCATION<br>IR 480                           |                                   |  |  |  |  |  |
| Driver of Unit#1 stated , sh                                                             | e was traveling east in the middle inside lane and | listening                         |  |  |  |  |  |
| to a pod cast. She then drif                                                             | fted into the inside lane. BWC                     |                                   |  |  |  |  |  |
|                                                                                          |                                                    |                                   |  |  |  |  |  |
| Driver of Unit#2 stated, he was traveling in the middle outside lane and he felt a bump. |                                                    |                                   |  |  |  |  |  |
| BWC                                                                                      |                                                    |                                   |  |  |  |  |  |
| Trailer of Unit#2 ; Maine- 5                                                             | 18 9578,2024 FB                                    |                                   |  |  |  |  |  |
| , , , , , , , , , , , , , , , , , , ,                                                    |                                                    |                                   |  |  |  |  |  |
|                                                                                          |                                                    |                                   |  |  |  |  |  |
|                                                                                          |                                                    |                                   |  |  |  |  |  |
|                                                                                          |                                                    |                                   |  |  |  |  |  |
|                                                                                          |                                                    |                                   |  |  |  |  |  |
|                                                                                          |                                                    |                                   |  |  |  |  |  |
|                                                                                          |                                                    |                                   |  |  |  |  |  |
|                                                                                          |                                                    |                                   |  |  |  |  |  |
|                                                                                          |                                                    |                                   |  |  |  |  |  |
|                                                                                          |                                                    |                                   |  |  |  |  |  |
|                                                                                          |                                                    |                                   |  |  |  |  |  |
|                                                                                          |                                                    |                                   |  |  |  |  |  |
|                                                                                          |                                                    |                                   |  |  |  |  |  |
|                                                                                          |                                                    |                                   |  |  |  |  |  |
|                                                                                          |                                                    |                                   |  |  |  |  |  |
|                                                                                          |                                                    |                                   |  |  |  |  |  |
|                                                                                          |                                                    |                                   |  |  |  |  |  |
|                                                                                          |                                                    |                                   |  |  |  |  |  |
|                                                                                          |                                                    |                                   |  |  |  |  |  |
|                                                                                          |                                                    |                                   |  |  |  |  |  |
|                                                                                          | OFFICER'S SIGNATURE BADGE NUMBER                   |                                   |  |  |  |  |  |
|                                                                                          | X                                                  | 037                               |  |  |  |  |  |