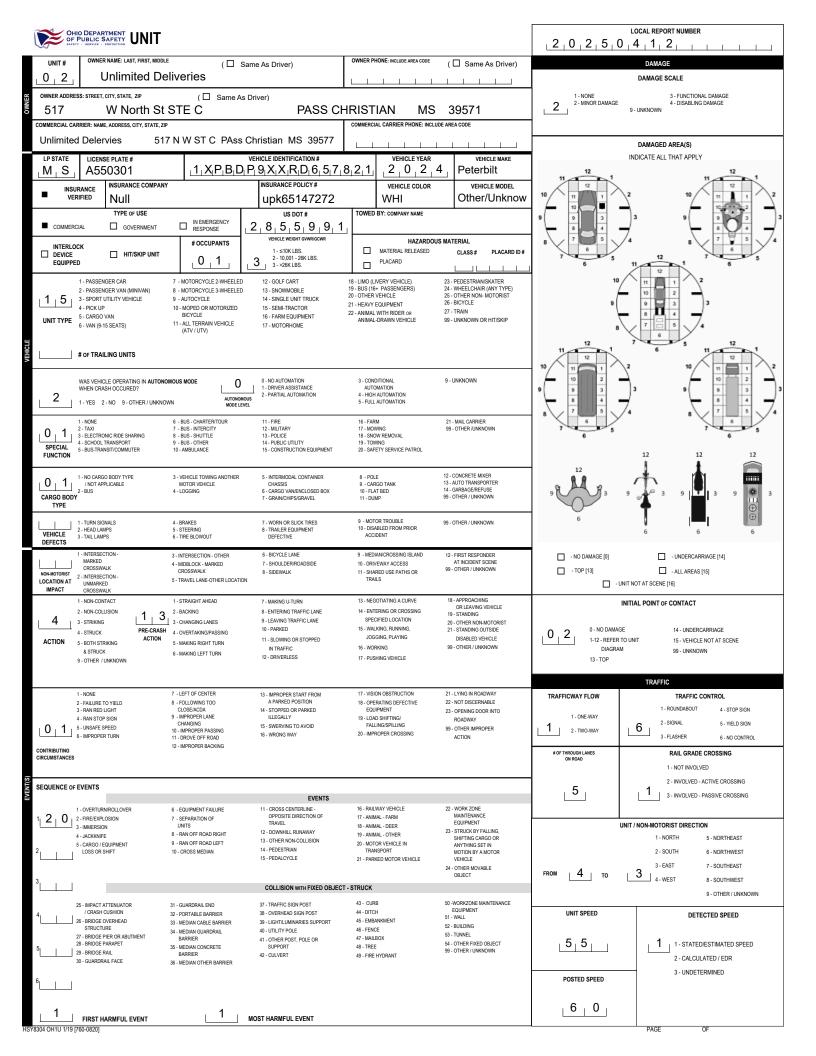

|                                                                                                                                                                                                                                                                       |                                                                |                                              |                                                |                                                                        |                                                                                                                                                   | LOCAL REPORT NUMBER                                                                                                                  |  |
|-----------------------------------------------------------------------------------------------------------------------------------------------------------------------------------------------------------------------------------------------------------------------|----------------------------------------------------------------|----------------------------------------------|------------------------------------------------|------------------------------------------------------------------------|---------------------------------------------------------------------------------------------------------------------------------------------------|--------------------------------------------------------------------------------------------------------------------------------------|--|
| OF PUBLIC SAFETY<br>BAFETY · BERVICE · PROTECTION                                                                                                                                                                                                                     |                                                                |                                              |                                                |                                                                        | 2 0 2 5 0 4                                                                                                                                       | 1 2                                                                                                                                  |  |
|                                                                                                                                                                                                                                                                       |                                                                |                                              |                                                |                                                                        |                                                                                                                                                   | AGE GENDER                                                                                                                           |  |
| ADDRESS: STREET, CITY, STATE, ZIP                                                                                                                                                                                                                                     | ISON                                                           | ANNELIESE                                    | KRISTELLE                                      |                                                                        | 0   4   1   6   1   9   9   1                                                                                                                     | 4_  _ <b></b> F                                                                                                                      |  |
| 422 TOLLIS                                                                                                                                                                                                                                                            | PKWY                                                           | BROA                                         |                                                | 44147                                                                  |                                                                                                                                                   |                                                                                                                                      |  |
| N BY                                                                                                                                                                                                                                                                  | SAGENCY (NAME)                                                 | INJURED TAKEN TO: MEDICAL FACI               | .ITY (NAME, CITY) SAFETY E<br>USED             |                                                                        | DOT-COMPLIANT                                                                                                                                     | AG USAGE EJECTION TRAPPED                                                                                                            |  |
| OLSTATE OPERATOR LICE                                                                                                                                                                                                                                                 | ISE NUMBER                                                     | OFFENSE CHARGED                              | LOCAL                                          |                                                                        |                                                                                                                                                   |                                                                                                                                      |  |
| M<br>O                                                                                                                                                                                                                                                                |                                                                |                                              |                                                |                                                                        |                                                                                                                                                   |                                                                                                                                      |  |
| O OL CLASS ENDORSEMENT<br>R SELECT UP TO 2                                                                                                                                                                                                                            | RESTRICTION SELECT UP TO 3                                     | DRIVER<br>DISTRACTED<br>RY                   | ALCOHOL / DRUG SUSPECTED                       | CONDITION                                                              | ALCOHOL TEST<br>TYPE VALUE STATUS                                                                                                                 | DRUG TIEST(S)<br>TYPE RESULT SELECT UP TO 4                                                                                          |  |
|                                                                                                                                                                                                                                                                       |                                                                |                                              | ALCOHOL MARUUANA                               |                                                                        |                                                                                                                                                   |                                                                                                                                      |  |
| M UNIT # NAME: LAST, FIRST                                                                                                                                                                                                                                            | MIDDLE                                                         |                                              |                                                |                                                                        | DATE OF BIRTH                                                                                                                                     | AGE GENDER                                                                                                                           |  |
| 2                                                                                                                                                                                                                                                                     | ANDEZ                                                          | MIGUEL                                       |                                                |                                                                        |                                                                                                                                                   | 9 <u>5 5 M</u>                                                                                                                       |  |
| ADDRESS: STREET, CITY, STATE, ZIP<br>5 655 SE 4Th                                                                                                                                                                                                                     | St                                                             | Buttler                                      | FL                                             | 32054                                                                  | CONTACT PHONE - INCLUDE AREA CODE                                                                                                                 |                                                                                                                                      |  |
|                                                                                                                                                                                                                                                                       | IS AGENCY (NAME)                                               | INJURED TAKEN TO: MEDICAL FACI               |                                                | QUIPMENT                                                               | DOT-COMPLIANT                                                                                                                                     | AG USAGE EJECTION TRAPPED                                                                                                            |  |
| ° ∟5 □ □                                                                                                                                                                                                                                                              |                                                                |                                              |                                                |                                                                        |                                                                                                                                                   |                                                                                                                                      |  |
| OL STATE OPERATOR LICE                                                                                                                                                                                                                                                | ISE NUMBER                                                     | OFFENSE CHARGED                              |                                                | OFFENSE DESCRIPTION                                                    | CITAT                                                                                                                                             | ION NUMBER                                                                                                                           |  |
| O OL CLASS ENDORSEMENT<br>SELECT UP TO 2                                                                                                                                                                                                                              | RESTRICTION SELECT UP TO 3                                     | DRIVER<br>DISTRACTED                         | ALCOHOL / DRUG SUSPECTED                       | CONDITION                                                              | ALCOHOL TEST                                                                                                                                      | DRUG TEST(S)                                                                                                                         |  |
| s 1 1                                                                                                                                                                                                                                                                 |                                                                | <sup>₿Y</sup> 1 □                            | ALCOHOL MARUUANA                               | STATUS                                                                 | TYPE VALUE STATUS                                                                                                                                 | TYPE RESULT SELECT UP TO 4                                                                                                           |  |
| M UNIT # NAME: LAST, FIRST                                                                                                                                                                                                                                            | MIDDLE                                                         |                                              |                                                |                                                                        | DATE OF BIRTH                                                                                                                                     | AGE GENDER                                                                                                                           |  |
|                                                                                                                                                                                                                                                                       |                                                                |                                              |                                                |                                                                        |                                                                                                                                                   |                                                                                                                                      |  |
| R ADDRESS: STREET, CITY, STATE, ZIP                                                                                                                                                                                                                                   |                                                                |                                              |                                                |                                                                        | CONTACT PHONE - INCLUDE AREA CODE                                                                                                                 |                                                                                                                                      |  |
| T<br>/ INJURIES INJURED<br>TAKEN EN                                                                                                                                                                                                                                   | S AGENCY (NAME)                                                | INJURED TAKEN TO: MEDICAL FACIL              | ITY (NAME, CITY) SAFETY E<br>USED              |                                                                        |                                                                                                                                                   | AG USAGE EJECTION TRAPPED                                                                                                            |  |
| N вү<br>О                                                                                                                                                                                                                                                             |                                                                |                                              |                                                |                                                                        | DOT-COMPLIANT<br>MC HELMET                                                                                                                        |                                                                                                                                      |  |
| OL STATE OPERATOR LICE                                                                                                                                                                                                                                                | ISE NUMBER                                                     | OFFENSE CHARGED                              | LOCAL<br>CODE                                  | OFFENSE DESCRIPTION                                                    | CITAT                                                                                                                                             | ION NUMBER                                                                                                                           |  |
| O OL CLASS ENDORSEMENT<br>SELECT UP TO 2                                                                                                                                                                                                                              | RESTRICTION SELECT UP TO 3                                     | DRIVER                                       | ALCOHOL / DRUG SUSPECTED                       | CONDITION                                                              | ALCOHOL TEST                                                                                                                                      | DRUG TEST(S)                                                                                                                         |  |
| R Selectorio 2                                                                                                                                                                                                                                                        |                                                                |                                              | ALCOHOL MARUUANA                               | STATUS                                                                 | TYPE VALUE STATUS                                                                                                                                 | TYPE RESULT SELECT UP TO 4                                                                                                           |  |
|                                                                                                                                                                                                                                                                       | SEATING POSITION                                               | AIR BAG                                      | OL CLASS                                       | OL RESTRICTION                                                         | s) DRIVER DISTRACTION                                                                                                                             | TEST STATUS                                                                                                                          |  |
| 1 - FATAL                                                                                                                                                                                                                                                             | 1 - FRONT - LEFT SIDE<br>(MOTORCYCLE DRIVER)                   | 1 - NOT DEPLOYED                             | 1 - CLASS A                                    | 1 - ALCOHOL INTERLOCK<br>DEVICE                                        | 1 - NOT DISTRACTED<br>2 - MANUALLY OPERATING AN                                                                                                   | 1 - NONE GIVEN                                                                                                                       |  |
| 2 - SUSPECTED SERIOUS INJURY<br>3 - SUSPECTED MINOR INJURY                                                                                                                                                                                                            | 2 - FRONT - MIDDLE<br>3 - FRONT - RIGHT SIDE                   | 2 - DEPLOYED FRONT<br>3 - DEPLOYED SIDE      | 2 - CLASS B<br>3 - CLASS C                     | 2 - CDL INTRASTATE ONLY<br>3 - CORRECTIVE LENSES                       | ELECTRONIC COMMUNICATION                                                                                                                          | 2 - TEST REFUSED<br>3 - TEST GIVEN, CONTAMINATED                                                                                     |  |
| 4 - POSSIBLE INJURY<br>5 - NO APPARENT INJURY                                                                                                                                                                                                                         | 4 - SECOND - LEFT SIDE<br>(MOTORCYCLE PASSENGER)               | 4 - DEPLOYED BOTH FRONT / SIDE               | 4 - REGULAR CLASS (OHIO = D)                   | 4 - FARM WAIVER<br>5 - EXCEPT CLASS A BUS                              | DEVICE (TEXTING, TYPING,<br>DIALING)                                                                                                              | SAMPLE / UNUSABLE<br>4 - TEST GIVEN. RESULTS KNOWN                                                                                   |  |
|                                                                                                                                                                                                                                                                       | 5 - SECOND - MIDDLE<br>6 - SECOND - RIGHT SIDE                 | 5 - NOT APPLICABLE<br>9 - DEPLOYMENT UNKNOWN | 5 - M / C MOPED ONLY<br>6 - NO VALID OL        | 6 - EXCEPT CLASS A<br>& CLASS B BUS                                    | 3 - TALKING ON HANDS-FREE<br>COMMUNICATION DEVICE                                                                                                 | 5 - TEST GIVEN, RESULTS UNKNOWN                                                                                                      |  |
| INJURED TAKEN BY                                                                                                                                                                                                                                                      | 7 - THIRD - LEFT SIDE<br>(MOTORCYCLE SIDE CAR)                 | 9-DEPLOTMENT UNKNOWN                         | 0 - NO VALID OL                                | 7 - EXCEPT TRACTOR-TRAIL                                               | ER 4 - TALKING ON HAND-HELD<br>COMMUNICATION DEVICE                                                                                               |                                                                                                                                      |  |
| 1 - NOT TRANSPORTED<br>/TREATED AT SCENE                                                                                                                                                                                                                              | 8 - THIRD - MIDDLE                                             |                                              |                                                | 8 - INTERMEDIATE LICENSE<br>RESTRICTIONS                               | 5 - OTHER ACTIVITY WITH AN<br>ELECTRONIC DEVICE                                                                                                   |                                                                                                                                      |  |
| 2 - EMS<br>3 - POLICE                                                                                                                                                                                                                                                 | 9 - THIRD - RIGHT SIDE<br>10 - SLEEPER SECTION OF<br>TRUCK CAB | EJECTION<br>1 - NOT EJECTED                  | OL ENDORSEMENT<br>H - HAZMAT                   | 9 - LEARNER'S PERMIT<br>RESTRICTIONS                                   | 6 - PASSENGER<br>7 - OTHER DISTRACTION INSIDE                                                                                                     | ALCOHOL TEST TYPE<br>1 - NONE                                                                                                        |  |
| 9 - OTHER / UNKNOWN                                                                                                                                                                                                                                                   | 11 - PASSENGER IN OTHER<br>ENCLOSED CARGO AREA                 | 2 - PARTIALLY EJECTED                        | M - MOTORCYCLE                                 | 10 - LIMITED TO DAYLIGHT<br>ONLY<br>11 - LIMITED TO EMPLOYMEI          | THE VEHICLE                                                                                                                                       | 2 - BLOOD                                                                                                                            |  |
|                                                                                                                                                                                                                                                                       | (NON-TRAILING UNIT, BUS,<br>PICK-UP WITH CAP)                  | 3 - TOTALLY EJECTED<br>4 - NOT APPLICABLE    | P - PASSENGER<br>N - TANKER                    | 12 - LIMITED - OTHER                                                   | THE VEHICLE                                                                                                                                       | 3 - URINE<br>4 - BREATH                                                                                                              |  |
| SAFETY EQUIPMENT<br>1 - NONE USED                                                                                                                                                                                                                                     | 12 - PASSENGER IN<br>UNENCLOSED                                |                                              | Q - MOTOR SCOOTER                              | 13 - MECHANICAL DEVICES<br>(SPECIAL BRAKES, HAND<br>CONTROLS, OR OTHER | 9 - OTHER / UNKNOWN                                                                                                                               | 5 - OTHER                                                                                                                            |  |
| 2 - SHOULDER BELT ONLY USED<br>3 - LAP BELT ONLY USED                                                                                                                                                                                                                 | CARGO AREA<br>13 - TRAILING UNIT                               | TRAPPED<br>1 - NOT TRAPPED                   | R - THREE-WHEEL MOTORCYCLE                     | ADAPTIVE DEVICES)                                                      |                                                                                                                                                   |                                                                                                                                      |  |
| 4 - SHOULDER & LAP BELT USED                                                                                                                                                                                                                                          | 14 - RIDING ON VEHICLE<br>EXTERIOR                             | 2 - EXTRICATED BY                            | S - SCHOOL BUS<br>T - DOUBLE & TRIPLE TRAILERS | 14 - MILITARY VEHICLES ON<br>15 - MOTOR VEHICLES                       | .r                                                                                                                                                | DRUG TEST TYPE<br>1 - NONE                                                                                                           |  |
|                                                                                                                                                                                                                                                                       | (NON-TRAILING UNIT)                                            | MECHANICAL MEANS<br>3 - FREED BY             | X - TANKER / HAZMAT                            | WITHOUT AIR BRAKES<br>16 - OUTSIDE MIRROR                              | CONDITION                                                                                                                                         | 2 - BLOOD                                                                                                                            |  |
| 5 - CHILD RESTRAINT SYSTEM -<br>FORWARD FACING                                                                                                                                                                                                                        | 15 - NON-MOTORIST                                              | NON-MECHANICAL MEANS                         |                                                | 17 - PROSTHETIC AID<br>18 - OTHER                                      | 1 - APPARENTLY NORMAL<br>2 - PHYSICAL IMPAIRMENT                                                                                                  | 3 - URINE<br>4 - OTHER                                                                                                               |  |
| 5 - CHILD RESTRAINT SYSTEM -                                                                                                                                                                                                                                          | 15 - NON-MOTORIST<br>99 - OTHER / UNKNOWN                      |                                              |                                                |                                                                        |                                                                                                                                                   |                                                                                                                                      |  |
| 5 - CHILD RESTRAINT SYSTEM -<br>FORWARD FACING<br>6 - CHILD RESTRAINT SYSTEM -<br>REAR FACING<br>7 - BOOSTER SEAT<br>8 - HELMET USED                                                                                                                                  |                                                                |                                              |                                                |                                                                        | 3 - EMOTIONAL (E.G. DEPRESSED,                                                                                                                    |                                                                                                                                      |  |
| 5 - CHILD RESTRAINT SYSTEM -<br>FORWARD FACING<br>6 - CHILD RESTRAINT SYSTEM -<br>REAR FACING<br>7 - BOOSTER SEAT<br>8 - HELMET USED<br>9 - PROTECTIVE PADS USED<br>(ELBOWS, KNEES, ETC.)                                                                             |                                                                |                                              | GENDER                                         |                                                                        | 3 - EMOTIONAL (E.G. DEPRESSED,<br>ANGRY, DISTURBED)<br>4 - ILLNESS                                                                                | DRUG TEST RESULT(S)<br>1 - AMPHETAMINES                                                                                              |  |
| 5 - CHILD RESTRAINT SYSTEM -<br>FORWARD FACING<br>6 - CHILD RESTRAINT SYSTEM -<br>REAR FACING<br>7 - BOOSTER SEAT<br>8 - HELMET USED<br>9 - PROTECTIVE PADS USED<br>(ELBOWS, KNEES, ETC.)<br>10 - REFLECTIVE, CLOTHING<br>11 - LIGHTING - PEDESTRIAN                  |                                                                |                                              | GENDER<br>F - FEMALE<br>M - MALE               |                                                                        | ANGRY, DISTURBED)<br>4 - ILLNESS<br>5 - FELL ASLEEP, FAINTED,                                                                                     | 1 - AMPHETAMINES<br>2 - BARBITURATES                                                                                                 |  |
| 5 - CHILD RESTRAINT SYSTEM -<br>FORWARD FACING<br>6 - CHILD RESTRAINT SYSTEM -<br>REAR FACING<br>7 - BOOSTER SEAT<br>8 - HELINET USED<br>9 - PROTECTIVE PADS USED<br>(ELBOWS, KNES, ETC.)<br>10 - REFLECTIVE CLOTHING                                                 |                                                                |                                              | F - FEMALE                                     | -                                                                      | ANGRY, DISTURBED)<br>4 - ILLNESS<br>5 - FELL ASLEEP, FAINTED,<br>FATIGUED, ETC.<br>6 - UNDER THE INFLUENCE OF                                     | 1 - AMPHETAMINES<br>2 - BARBITURATES<br>3 - BENZODIAZEPINES<br>4 - CANNABINOIDS                                                      |  |
| 5 - CHILD RESTRAINT SYSTEM -<br>FORWARD FACING<br>6 - CHILD RESTRAINT SYSTEM -<br>REAR FACING<br>7 - BOOSTER SEAT<br>8 - HELMET USED<br>9 - PROTECTIVE PAOS USED<br>(ELBOWS, KNEES, ETC.)<br>10 - REFELCTIVE CLOTHING<br>11 - LUGHTING - DEPESTRIAN<br>/ JECYCLE ONLY |                                                                |                                              | F - FEMALE<br>M - MALE                         |                                                                        | ANGRY, DISTURBED)<br>4 - ILLNESS<br>5 - FELL ASLEEP, FAINTED,<br>FATIGUED, ETC.                                                                   | 1 - AMPHETAMINES<br>2 - BARBITURATES<br>3 - BENZODIAZEPINES<br>4 - CANNABINOIDS<br>5 - COCAINE<br>6 - OPIATES / OPIOIDS              |  |
| 5 - CHILD RESTRAINT SYSTEM -<br>FORWARD FACING<br>6 - CHILD RESTRAINT SYSTEM -<br>REAR FACING<br>7 - BOOSTER SEAT<br>8 - HELMET USED<br>9 - PROTECTIVE PAOS USED<br>(ELBOWS, KNEES, ETC.)<br>10 - REFLECTIVE CLOTHING<br>11 - LUGHTING - DEPOSITIAN<br>/ BICYCLE ONLY |                                                                |                                              | F - FEMALE<br>M - MALE                         |                                                                        | ANGRY, DISTURBED)<br>4 - ILLNESS<br>5 - FELL ASLEEP, FAINTED,<br>FATIGUED, ETC.<br>6 - UNDER THE INFLUENCE OF<br>MEDICATIONS / DRUGS              | 1 - AMPHETAMINES<br>2 - BARBITURATES<br>3 - BENZODIAZEPINES<br>4 - CANNABINOIDS<br>5 - COCAINE                                       |  |
| 5 - CHILD RESTRAINT SYSTEM -<br>FORWARD FACING<br>6 - CHILD RESTRAINT SYSTEM -<br>REAR FACING<br>7 - BOOSTER SEAT<br>8 - HELMET USED<br>9 - PROTECTIVE PAOS USED<br>(ELBOWS, KNEES, ETC.)<br>10 - REFLECTIVE CLOTHING<br>11 - LUGHTING - DEPOSTRIAN<br>/ BICYCLE ONLY |                                                                |                                              | F - FEMALE<br>M - MALE                         |                                                                        | ANGRY, DISTURBED)<br>4 - ILLNESS<br>5 - FELL ASLEEP, FAINTED,<br>FATIGUED, ETC.<br>6 - UNDER THE INFLUENCE OF<br>MEDICATIONS / DRUGS<br>/ ALCOHOL | 1 - AMPHETAMINES<br>2 - BARBITURATES<br>3 - BENZODIAZEPINES<br>4 - CANNABINOIDS<br>5 - COCAINE<br>6 - OPIATES / OPIOIDS<br>7 - OTHER |  |