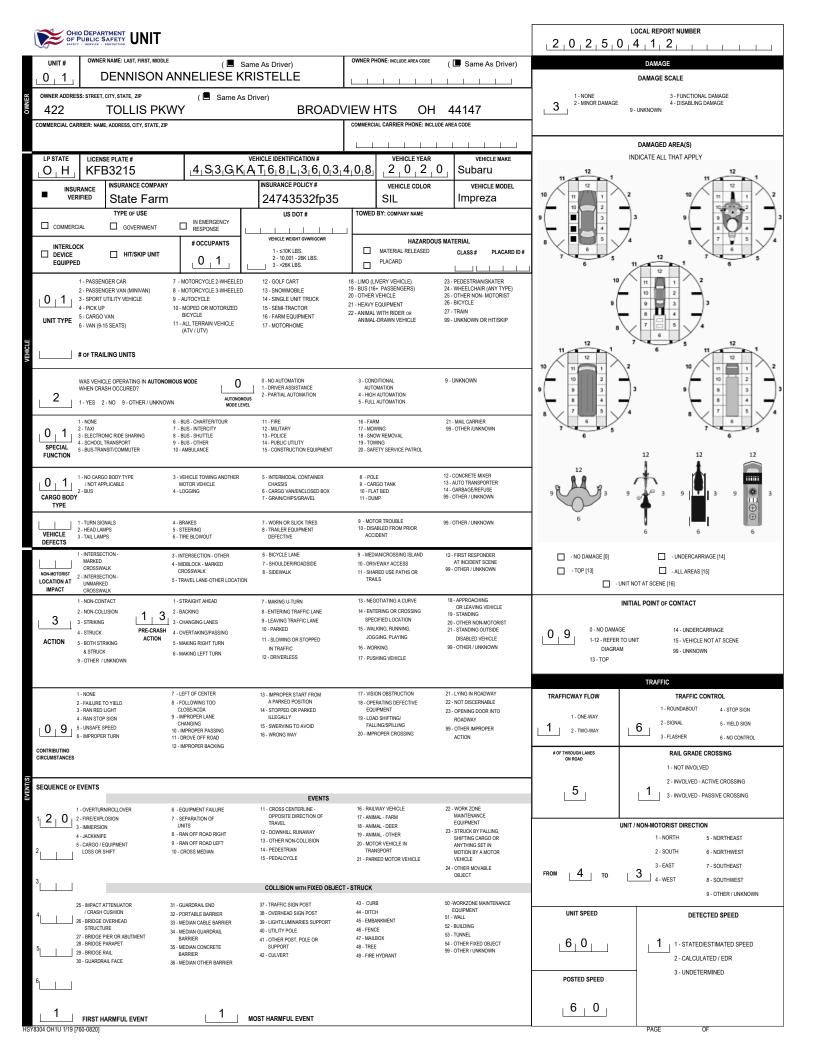

|                                                                                                                                                                                                                                                                       |                                                                |                                              |                                                |                                                                        |                                                                                                                                                   | LOCAL REPORT NUMBER                                                                                                                  |  |
|-----------------------------------------------------------------------------------------------------------------------------------------------------------------------------------------------------------------------------------------------------------------------|----------------------------------------------------------------|----------------------------------------------|------------------------------------------------|------------------------------------------------------------------------|---------------------------------------------------------------------------------------------------------------------------------------------------|--------------------------------------------------------------------------------------------------------------------------------------|--|
| OF PUBLIC SAFETY<br>BAFETY · BERVICE · PROTECTION                                                                                                                                                                                                                     |                                                                |                                              |                                                |                                                                        | 2 0 2 5 0 4                                                                                                                                       | 1 2                                                                                                                                  |  |
|                                                                                                                                                                                                                                                                       |                                                                |                                              |                                                |                                                                        |                                                                                                                                                   | AGE GENDER                                                                                                                           |  |
| ADDRESS: STREET, CITY, STATE, ZIP                                                                                                                                                                                                                                     | ISON                                                           | ANNELIESE                                    | KRISTELLE                                      |                                                                        | 0   4   1   6   1   9   9   1                                                                                                                     | 4_  _ <b></b> F                                                                                                                      |  |
| 422 TOLLIS                                                                                                                                                                                                                                                            | PKWY                                                           | BROA                                         |                                                | 44147                                                                  |                                                                                                                                                   |                                                                                                                                      |  |
| N BY                                                                                                                                                                                                                                                                  | SAGENCY (NAME)                                                 | INJURED TAKEN TO: MEDICAL FACI               | .ITY (NAME, CITY) SAFETY E<br>USED             |                                                                        | DOT-COMPLIANT                                                                                                                                     | AG USAGE EJECTION TRAPPED                                                                                                            |  |
| OLSTATE OPERATOR LICE                                                                                                                                                                                                                                                 | ISE NUMBER                                                     | OFFENSE CHARGED                              | LOCAL                                          |                                                                        |                                                                                                                                                   |                                                                                                                                      |  |
| M<br>O                                                                                                                                                                                                                                                                |                                                                |                                              |                                                |                                                                        |                                                                                                                                                   |                                                                                                                                      |  |
| O OL CLASS ENDORSEMENT<br>R SELECT UP TO 2                                                                                                                                                                                                                            | RESTRICTION SELECT UP TO 3                                     | DRIVER<br>DISTRACTED<br>RY                   | ALCOHOL / DRUG SUSPECTED                       | CONDITION                                                              | ALCOHOL TEST<br>TYPE VALUE STATUS                                                                                                                 | DRUG TIEST(S)<br>TYPE RESULT SELECT UP TO 4                                                                                          |  |
|                                                                                                                                                                                                                                                                       |                                                                |                                              | ALCOHOL MARUUANA                               |                                                                        |                                                                                                                                                   |                                                                                                                                      |  |
| M UNIT # NAME: LAST, FIRST                                                                                                                                                                                                                                            | MIDDLE                                                         |                                              |                                                |                                                                        | DATE OF BIRTH                                                                                                                                     | AGE GENDER                                                                                                                           |  |
| 2                                                                                                                                                                                                                                                                     | ANDEZ                                                          | MIGUEL                                       |                                                |                                                                        |                                                                                                                                                   | 9 <u>5 5 M</u>                                                                                                                       |  |
| ADDRESS: STREET, CITY, STATE, ZIP<br>5 655 SE 4Th                                                                                                                                                                                                                     | St                                                             | Buttler                                      | FL                                             | 32054                                                                  | CONTACT PHONE - INCLUDE AREA CODE                                                                                                                 |                                                                                                                                      |  |
|                                                                                                                                                                                                                                                                       | IS AGENCY (NAME)                                               | INJURED TAKEN TO: MEDICAL FACI               |                                                | QUIPMENT                                                               | DOT-COMPLIANT                                                                                                                                     | AG USAGE EJECTION TRAPPED                                                                                                            |  |
| ° ∟5 □ □                                                                                                                                                                                                                                                              |                                                                |                                              |                                                |                                                                        |                                                                                                                                                   |                                                                                                                                      |  |
| OL STATE OPERATOR LICE                                                                                                                                                                                                                                                | ISE NUMBER                                                     | OFFENSE CHARGED                              |                                                | OFFENSE DESCRIPTION                                                    | CITAT                                                                                                                                             | ION NUMBER                                                                                                                           |  |
| O OL CLASS ENDORSEMENT<br>SELECT UP TO 2                                                                                                                                                                                                                              | RESTRICTION SELECT UP TO 3                                     | DRIVER<br>DISTRACTED                         | ALCOHOL / DRUG SUSPECTED                       | CONDITION                                                              | ALCOHOL TEST                                                                                                                                      | DRUG TEST(S)                                                                                                                         |  |
| s 1 1                                                                                                                                                                                                                                                                 |                                                                | <sup>₿Y</sup> 1 □                            | ALCOHOL MARUUANA                               | STATUS                                                                 | TYPE VALUE STATUS                                                                                                                                 | TYPE RESULT SELECT UP TO 4                                                                                                           |  |
| M UNIT # NAME: LAST, FIRST                                                                                                                                                                                                                                            | MIDDLE                                                         |                                              |                                                |                                                                        | DATE OF BIRTH                                                                                                                                     | AGE GENDER                                                                                                                           |  |
|                                                                                                                                                                                                                                                                       |                                                                |                                              |                                                |                                                                        |                                                                                                                                                   |                                                                                                                                      |  |
| R ADDRESS: STREET, CITY, STATE, ZIP                                                                                                                                                                                                                                   |                                                                |                                              |                                                |                                                                        | CONTACT PHONE - INCLUDE AREA CODE                                                                                                                 |                                                                                                                                      |  |
| T<br>/ INJURIES INJURED<br>TAKEN EN                                                                                                                                                                                                                                   | S AGENCY (NAME)                                                | INJURED TAKEN TO: MEDICAL FACIL              | ITY (NAME, CITY) SAFETY E<br>USED              |                                                                        |                                                                                                                                                   | AG USAGE EJECTION TRAPPED                                                                                                            |  |
| N вү<br>О                                                                                                                                                                                                                                                             |                                                                |                                              |                                                |                                                                        | DOT-COMPLIANT<br>MC HELMET                                                                                                                        |                                                                                                                                      |  |
| OL STATE OPERATOR LICE                                                                                                                                                                                                                                                | ISE NUMBER                                                     | OFFENSE CHARGED                              | LOCAL<br>CODE                                  | OFFENSE DESCRIPTION                                                    | CITAT                                                                                                                                             | ION NUMBER                                                                                                                           |  |
| O OL CLASS ENDORSEMENT<br>SELECT UP TO 2                                                                                                                                                                                                                              | RESTRICTION SELECT UP TO 3                                     | DRIVER                                       | ALCOHOL / DRUG SUSPECTED                       | CONDITION                                                              | ALCOHOL TEST                                                                                                                                      | DRUG TEST(S)                                                                                                                         |  |
| R Selectorio 2                                                                                                                                                                                                                                                        |                                                                |                                              | ALCOHOL MARUUANA                               | STATUS                                                                 | TYPE VALUE STATUS                                                                                                                                 | TYPE RESULT SELECT UP TO 4                                                                                                           |  |
|                                                                                                                                                                                                                                                                       | SEATING POSITION                                               | AIR BAG                                      | OL CLASS                                       | OL RESTRICTION                                                         | s) DRIVER DISTRACTION                                                                                                                             | TEST STATUS                                                                                                                          |  |
| 1 - FATAL                                                                                                                                                                                                                                                             | 1 - FRONT - LEFT SIDE<br>(MOTORCYCLE DRIVER)                   | 1 - NOT DEPLOYED                             | 1 - CLASS A                                    | 1 - ALCOHOL INTERLOCK<br>DEVICE                                        | 1 - NOT DISTRACTED<br>2 - MANUALLY OPERATING AN                                                                                                   | 1 - NONE GIVEN                                                                                                                       |  |
| 2 - SUSPECTED SERIOUS INJURY<br>3 - SUSPECTED MINOR INJURY                                                                                                                                                                                                            | 2 - FRONT - MIDDLE<br>3 - FRONT - RIGHT SIDE                   | 2 - DEPLOYED FRONT<br>3 - DEPLOYED SIDE      | 2 - CLASS B<br>3 - CLASS C                     | 2 - CDL INTRASTATE ONLY<br>3 - CORRECTIVE LENSES                       | ELECTRONIC COMMUNICATION                                                                                                                          | 2 - TEST REFUSED<br>3 - TEST GIVEN, CONTAMINATED                                                                                     |  |
| 4 - POSSIBLE INJURY<br>5 - NO APPARENT INJURY                                                                                                                                                                                                                         | 4 - SECOND - LEFT SIDE<br>(MOTORCYCLE PASSENGER)               | 4 - DEPLOYED BOTH FRONT / SIDE               | 4 - REGULAR CLASS (OHIO = D)                   | 4 - FARM WAIVER<br>5 - EXCEPT CLASS A BUS                              | DEVICE (TEXTING, TYPING,<br>DIALING)                                                                                                              | SAMPLE / UNUSABLE<br>4 - TEST GIVEN. RESULTS KNOWN                                                                                   |  |
|                                                                                                                                                                                                                                                                       | 5 - SECOND - MIDDLE<br>6 - SECOND - RIGHT SIDE                 | 5 - NOT APPLICABLE<br>9 - DEPLOYMENT UNKNOWN | 5 - M / C MOPED ONLY<br>6 - NO VALID OL        | 6 - EXCEPT CLASS A<br>& CLASS B BUS                                    | 3 - TALKING ON HANDS-FREE<br>COMMUNICATION DEVICE                                                                                                 | 5 - TEST GIVEN, RESULTS UNKNOWN                                                                                                      |  |
| INJURED TAKEN BY                                                                                                                                                                                                                                                      | 7 - THIRD - LEFT SIDE<br>(MOTORCYCLE SIDE CAR)                 | 9-DEPLOTMENT UNKNOWN                         | 0 - NO VALID OL                                | 7 - EXCEPT TRACTOR-TRAIL                                               | ER 4 - TALKING ON HAND-HELD<br>COMMUNICATION DEVICE                                                                                               |                                                                                                                                      |  |
| 1 - NOT TRANSPORTED<br>/TREATED AT SCENE                                                                                                                                                                                                                              | 8 - THIRD - MIDDLE                                             |                                              |                                                | 8 - INTERMEDIATE LICENSE<br>RESTRICTIONS                               | 5 - OTHER ACTIVITY WITH AN<br>ELECTRONIC DEVICE                                                                                                   |                                                                                                                                      |  |
| 2 - EMS<br>3 - POLICE                                                                                                                                                                                                                                                 | 9 - THIRD - RIGHT SIDE<br>10 - SLEEPER SECTION OF<br>TRUCK CAB | EJECTION<br>1 - NOT EJECTED                  | OL ENDORSEMENT<br>H - HAZMAT                   | 9 - LEARNER'S PERMIT<br>RESTRICTIONS                                   | 6 - PASSENGER<br>7 - OTHER DISTRACTION INSIDE                                                                                                     | ALCOHOL TEST TYPE<br>1 - NONE                                                                                                        |  |
| 9 - OTHER / UNKNOWN                                                                                                                                                                                                                                                   | 11 - PASSENGER IN OTHER<br>ENCLOSED CARGO AREA                 | 2 - PARTIALLY EJECTED                        | M - MOTORCYCLE                                 | 10 - LIMITED TO DAYLIGHT<br>ONLY<br>11 - LIMITED TO EMPLOYMEI          | THE VEHICLE                                                                                                                                       | 2 - BLOOD                                                                                                                            |  |
|                                                                                                                                                                                                                                                                       | (NON-TRAILING UNIT, BUS,<br>PICK-UP WITH CAP)                  | 3 - TOTALLY EJECTED<br>4 - NOT APPLICABLE    | P - PASSENGER<br>N - TANKER                    | 12 - LIMITED - OTHER                                                   | THE VEHICLE                                                                                                                                       | 3 - URINE<br>4 - BREATH                                                                                                              |  |
| SAFETY EQUIPMENT<br>1 - NONE USED                                                                                                                                                                                                                                     | 12 - PASSENGER IN<br>UNENCLOSED                                |                                              | Q - MOTOR SCOOTER                              | 13 - MECHANICAL DEVICES<br>(SPECIAL BRAKES, HAND<br>CONTROLS, OR OTHER | 9 - OTHER / UNKNOWN                                                                                                                               | 5 - OTHER                                                                                                                            |  |
| 2 - SHOULDER BELT ONLY USED<br>3 - LAP BELT ONLY USED                                                                                                                                                                                                                 | CARGO AREA<br>13 - TRAILING UNIT                               | TRAPPED<br>1 - NOT TRAPPED                   | R - THREE-WHEEL MOTORCYCLE                     | ADAPTIVE DEVICES)                                                      |                                                                                                                                                   |                                                                                                                                      |  |
| 4 - SHOULDER & LAP BELT USED                                                                                                                                                                                                                                          | 14 - RIDING ON VEHICLE<br>EXTERIOR                             | 2 - EXTRICATED BY                            | S - SCHOOL BUS<br>T - DOUBLE & TRIPLE TRAILERS | 14 - MILITARY VEHICLES ON<br>15 - MOTOR VEHICLES                       | .r                                                                                                                                                | DRUG TEST TYPE<br>1 - NONE                                                                                                           |  |
|                                                                                                                                                                                                                                                                       | (NON-TRAILING UNIT)                                            | MECHANICAL MEANS<br>3 - FREED BY             | X - TANKER / HAZMAT                            | WITHOUT AIR BRAKES<br>16 - OUTSIDE MIRROR                              | CONDITION                                                                                                                                         | 2 - BLOOD                                                                                                                            |  |
| 5 - CHILD RESTRAINT SYSTEM -<br>FORWARD FACING                                                                                                                                                                                                                        | 15 - NON-MOTORIST                                              | NON-MECHANICAL MEANS                         |                                                | 17 - PROSTHETIC AID<br>18 - OTHER                                      | 1 - APPARENTLY NORMAL<br>2 - PHYSICAL IMPAIRMENT                                                                                                  | 3 - URINE<br>4 - OTHER                                                                                                               |  |
| 5 - CHILD RESTRAINT SYSTEM -                                                                                                                                                                                                                                          | 15 - NON-MOTORIST<br>99 - OTHER / UNKNOWN                      |                                              |                                                |                                                                        |                                                                                                                                                   |                                                                                                                                      |  |
| 5 - CHILD RESTRAINT SYSTEM -<br>FORWARD FACING<br>6 - CHILD RESTRAINT SYSTEM -<br>REAR FACING<br>7 - BOOSTER SEAT<br>8 - HELMET USED                                                                                                                                  |                                                                |                                              |                                                |                                                                        | 3 - EMOTIONAL (E.G. DEPRESSED,                                                                                                                    |                                                                                                                                      |  |
| 5 - CHILD RESTRAINT SYSTEM -<br>FORWARD FACING<br>6 - CHILD RESTRAINT SYSTEM -<br>REAR FACING<br>7 - BOOSTER SEAT<br>8 - HELMET USED<br>9 - PROTECTIVE PADS USED<br>(ELBOWS, KNEES, ETC.)                                                                             |                                                                |                                              | GENDER                                         |                                                                        | 3 - EMOTIONAL (E.G. DEPRESSED,<br>ANGRY, DISTURBED)<br>4 - ILLNESS                                                                                | DRUG TEST RESULT(S)<br>1 - AMPHETAMINES                                                                                              |  |
| 5 - CHILD RESTRAINT SYSTEM -<br>FORWARD FACING<br>6 - CHILD RESTRAINT SYSTEM -<br>REAR FACING<br>7 - BOOSTER SEAT<br>8 - HELMET USED<br>9 - PROTECTIVE PADS USED<br>(ELBOWS, KNEES, ETC.)<br>10 - REFLECTIVE, CLOTHING<br>11 - LIGHTING - PEDESTRIAN                  |                                                                |                                              | GENDER<br>F - FEMALE<br>M - MALE               |                                                                        | ANGRY, DISTURBED)<br>4 - ILLNESS<br>5 - FELL ASLEEP, FAINTED,                                                                                     | 1 - AMPHETAMINES<br>2 - BARBITURATES                                                                                                 |  |
| 5 - CHILD RESTRAINT SYSTEM -<br>FORWARD FACING<br>6 - CHILD RESTRAINT SYSTEM -<br>REAR FACING<br>7 - BOOSTER SEAT<br>8 - HELINET USED<br>9 - PROTECTIVE PADS USED<br>(ELBOWS, KNES, ETC.)<br>10 - REFLECTIVE CLOTHING                                                 |                                                                |                                              | F - FEMALE                                     | -                                                                      | ANGRY, DISTURBED)<br>4 - ILLNESS<br>5 - FELL ASLEEP, FAINTED,<br>FATIGUED, ETC.<br>6 - UNDER THE INFLUENCE OF                                     | 1 - AMPHETAMINES<br>2 - BARBITURATES<br>3 - BENZODIAZEPINES<br>4 - CANNABINOIDS                                                      |  |
| 5 - CHILD RESTRAINT SYSTEM -<br>FORWARD FACING<br>6 - CHILD RESTRAINT SYSTEM -<br>REAR FACING<br>7 - BOOSTER SEAT<br>8 - HELMET USED<br>9 - PROTECTIVE PAOS USED<br>(ELBOWS, KNEES, ETC.)<br>10 - REFELCTIVE CLOTHING<br>11 - LUGHTING - DEPESTRIAN<br>/ JECYCLE ONLY |                                                                |                                              | F - FEMALE<br>M - MALE                         |                                                                        | ANGRY, DISTURBED)<br>4 - ILLNESS<br>5 - FELL ASLEEP, FAINTED,<br>FATIGUED, ETC.                                                                   | 1 - AMPHETAMINES<br>2 - BARBITURATES<br>3 - BENZODIAZEPINES<br>4 - CANNABINOIDS<br>5 - COCAINE<br>6 - OPIATES / OPIOIDS              |  |
| 5 - CHILD RESTRAINT SYSTEM -<br>FORWARD FACING<br>6 - CHILD RESTRAINT SYSTEM -<br>REAR FACING<br>7 - BOOSTER SEAT<br>8 - HELMET USED<br>9 - PROTECTIVE PAOS USED<br>(ELBOWS, KNEES, ETC.)<br>10 - REFLECTIVE CLOTHING<br>11 - LUGHTING - DEPOSITIAN<br>/ BICYCLE ONLY |                                                                |                                              | F - FEMALE<br>M - MALE                         |                                                                        | ANGRY, DISTURBED)<br>4 - ILLNESS<br>5 - FELL ASLEEP, FAINTED,<br>FATIGUED, ETC.<br>6 - UNDER THE INFLUENCE OF<br>MEDICATIONS / DRUGS              | 1 - AMPHETAMINES<br>2 - BARBITURATES<br>3 - BENZODIAZEPINES<br>4 - CANNABINOIDS<br>5 - COCAINE                                       |  |
| 5 - CHILD RESTRAINT SYSTEM -<br>FORWARD FACING<br>6 - CHILD RESTRAINT SYSTEM -<br>REAR FACING<br>7 - BOOSTER SEAT<br>8 - HELMET USED<br>9 - PROTECTIVE PAOS USED<br>(ELBOWS, KNEES, ETC.)<br>10 - REFLECTIVE CLOTHING<br>11 - LUGHTING - DEPOSTRIAN<br>/ BICYCLE ONLY |                                                                |                                              | F - FEMALE<br>M - MALE                         |                                                                        | ANGRY, DISTURBED)<br>4 - ILLNESS<br>5 - FELL ASLEEP, FAINTED,<br>FATIGUED, ETC.<br>6 - UNDER THE INFLUENCE OF<br>MEDICATIONS / DRUGS<br>/ ALCOHOL | 1 - AMPHETAMINES<br>2 - BARBITURATES<br>3 - BENZODIAZEPINES<br>4 - CANNABINOIDS<br>5 - COCAINE<br>6 - OPIATES / OPIOIDS<br>7 - OTHER |  |