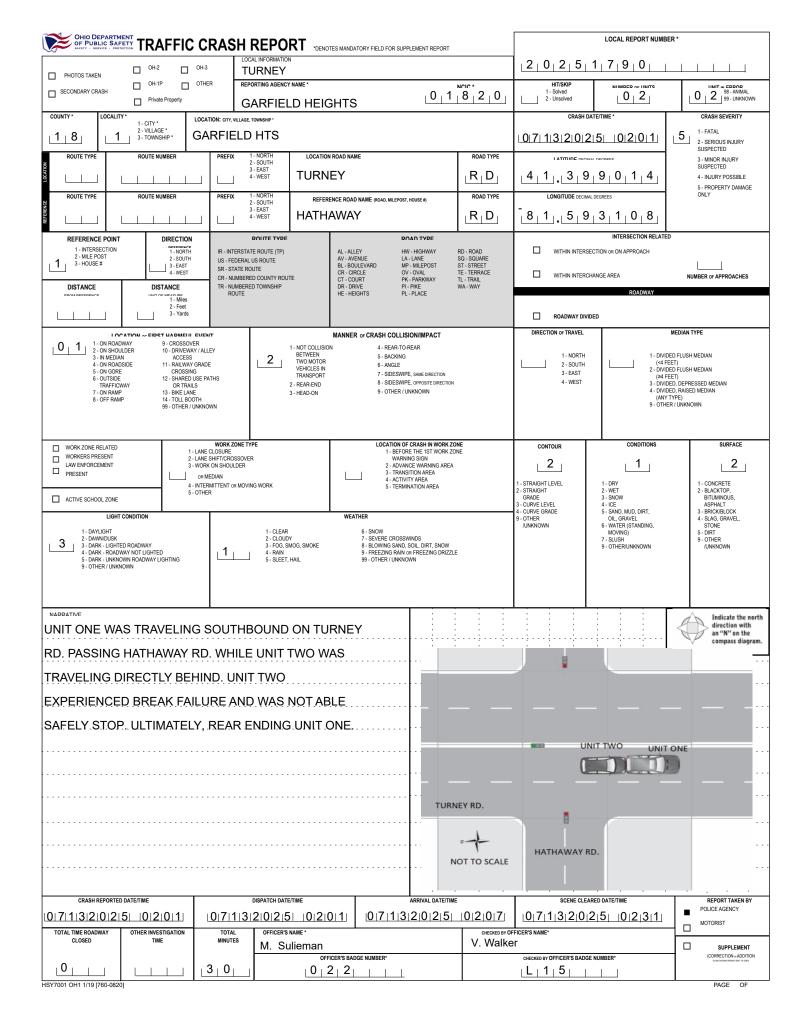

|                                                        |                                                   |                                      |                              |                                          |                     | LOCAL REPORT NUMBER                                  |                                                 |  |
|--------------------------------------------------------|---------------------------------------------------|--------------------------------------|------------------------------|------------------------------------------|---------------------|------------------------------------------------------|-------------------------------------------------|--|
| OF PUBLIC SAFETY<br>SAFETY · SERVICE · PROTECTION      | MOTORIST / N