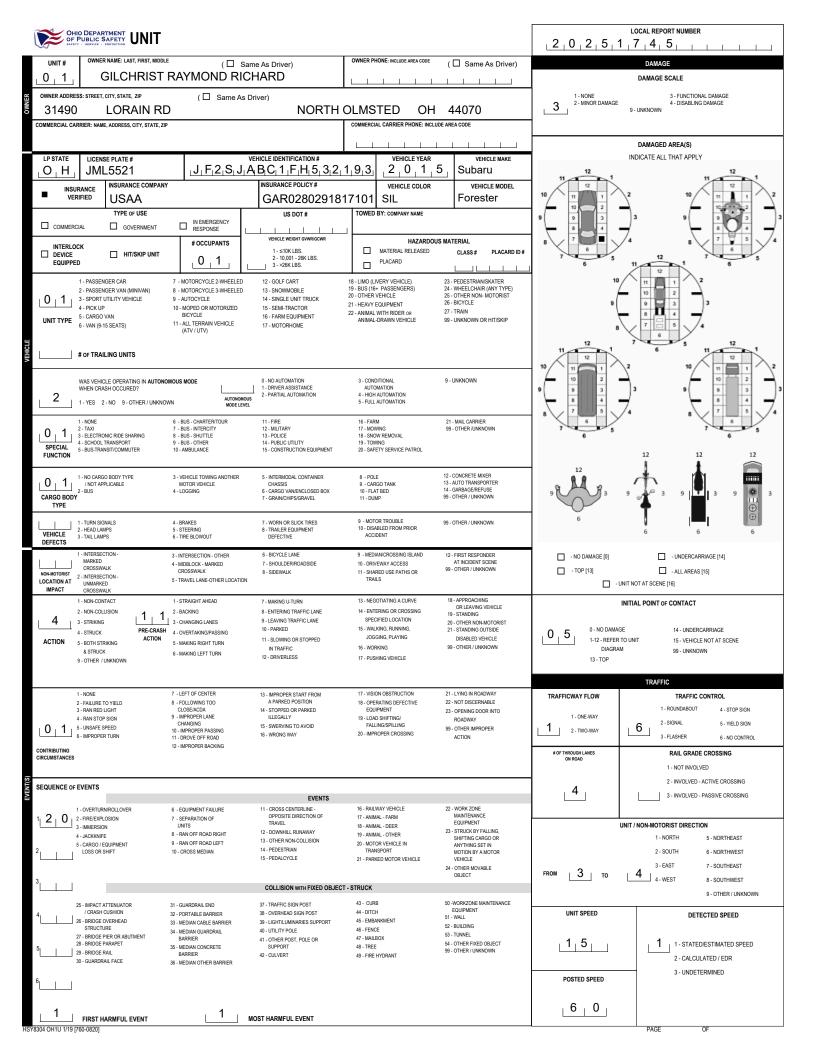

| OF PUBLIC SAFETY TRAFFIC CRASH REPORT                                                                                                                                                             |                                          |                                                 |                                          |                    |                                                                        |                                                         |                                            |                                                 | LOCAL REPORT NUMBER*                                        |                                                       |  |
|---------------------------------------------------------------------------------------------------------------------------------------------------------------------------------------------------|------------------------------------------|-------------------------------------------------|------------------------------------------|--------------------|------------------------------------------------------------------------|---------------------------------------------------------|--------------------------------------------|-------------------------------------------------|-------------------------------------------------------------|-------------------------------------------------------|--|
|                                                                                                                                                                                                   | □ <sup>0H-2</sup> □                      | он-з                                            | LOCAL INFORMATIO                         | N                  |                                                                        |                                                         |                                            | 2 0 2 5 <sup>-</sup>                            | 1 <sub> </sub> 7 <sub> </sub> 4 <sub> </sub> 5 <sub> </sub> |                                                       |  |
| PHOTOS TAKEN OH-1P OTHER                                                                                                                                                                          |                                          |                                                 | REPORTING AGENC                          | (NAME*             |                                                                        | 0 1                                                     | HIT/SKIP<br>1 - Solved                     |                                                 |                                                             |                                                       |  |
| Private Property                                                                                                                                                                                  |                                          |                                                 | -                                        | D HEIGH            | ſS                                                                     |                                                         | 2 - Unsolved<br>CRASH DA                   |                                                 | 0 2 98 - ANIMAL<br>99 - UNKNOWN<br>CRASH SEVERITY           |                                                       |  |
|                                                                                                                                                                                                   | 1 - CITY *<br>2 - VILLAGE *              | LOCATION: CITY, VILI<br>GARFIEL                 |                                          |                    |                                                                        | 0171018121012151 11713161 5 1-FATAL<br>2-SERIOUS INJURY |                                            |                                                 |                                                             |                                                       |  |
| ROUTE TYPE                                                                                                                                                                                        | ROUTE TYPE ROUTE NUMBER PREFI            |                                                 |                                          | 2 - SOUTH          |                                                                        |                                                         |                                            |                                                 | I ATITUDE DECRMM DEDDEES 3 - MINOR INU<br>SUSPECTED         |                                                       |  |
|                                                                                                                                                                                                   |                                          |                                                 | 3- EAST<br>4- WEST 480                   |                    |                                                                        |                                                         | HW                                         | 4 1 . 4 1 2 7 5 2                               |                                                             | 4 - INJURY POSSIBLE<br>5 - PROPERTY DAMAGE            |  |
| ROUTE TYPE                                                                                                                                                                                        | ROUTE NUMBER                             | PREFIX                                          | 1 - NORTH<br>2 - SOUTH<br>3 - EAST       |                    | OAD NAME (ROAD, MILEPOST, HO                                           | DUSE #)                                                 | ROAD TYPE                                  | LONGITUDE DECIMAL                               |                                                             | ONLY                                                  |  |
|                                                                                                                                                                                                   |                                          |                                                 | 4 - WEST                                 | 21                 |                                                                        |                                                         | MP                                         | 8 1 6 1                                         |                                                             |                                                       |  |
| 1 - INTERSECTION                                                                                                                                                                                  | 1 - NORTH                                | IR - INTER                                      | ROUTE TYPE<br>RSTATE ROUTE (TP)          |                    | ALLEY HW-                                                              | <b>N TYPF</b><br>HIGHWAY F                              | RD - ROAD                                  |                                                 | INTERSECTION RELATE                                         | D                                                     |  |
| 2 - MILE POST<br>3 - HOUSE #                                                                                                                                                                      | 3 - EAST<br>4 - WEST                     | SR - STAT                                       | ERAL US ROUTE                            | BL -<br>CR         | - CIRCLE OV - O                                                        | MILEPOST S<br>OVAL 1                                    | SQ - SQUARE<br>ST - STREET<br>TE - TERRACE |                                                 | ANGE AREA                                                   |                                                       |  |
|                                                                                                                                                                                                   | DISTANCE                                 |                                                 | BERED COUNTY ROU<br>BERED TOWNSHIP<br>TE | DR                 | - COURT PK - F<br>- DRIVE PI - P<br>- HEIGHTS PL - P                   | IKE \                                                   | rl - Trail<br>VA - WAY                     |                                                 | ROADWAY                                                     |                                                       |  |
| . 5                                                                                                                                                                                               | 1 - Milles<br>2 - Feet<br>3 - Yards      |                                                 |                                          |                    |                                                                        |                                                         |                                            | ROADWAY DIVID                                   | ED                                                          |                                                       |  |
| 0 1 1-0N ROAD                                                                                                                                                                                     |                                          |                                                 |                                          |                    |                                                                        |                                                         |                                            | DIRECTION OF TRAVEL                             | Ĭ                                                           | MEDIAN TYPE                                           |  |
| U I 2.00 SHOULDER 10-DRIVEWAY /ALLEY<br>3.IN MEDIAN ACCESS<br>4.00 ROADSIDE 11-RALIWAY GRADE<br>UCLIVIC ES IN 6-ANGLE                                                                             |                                          |                                                 |                                          |                    |                                                                        |                                                         |                                            | 1 - NORTH<br>2 - SOUTH                          | (<4 F                                                       |                                                       |  |
| 5 - ON CORE CROSSING VEHICLES IN CONSTRUCTION<br>6 - OUTSIDE 12 - SHARED USE PATHS TRANSPORT 7 - SIDESWIPE, SAME DIRECTION<br>TRAFFICWAY OR TRAILS 2 - REAR-END 8 - SIDESWIPE, OPPOSITE DIRECTION |                                          |                                                 |                                          |                    |                                                                        |                                                         |                                            | 3 - EAST<br>4 - WEST                            | (≥4 F<br>3 - DIVIE                                          | DED, DEPRESSED MEDIAN                                 |  |
| 7 - ON RAM<br>8 - OFF RAM                                                                                                                                                                         |                                          | тн                                              |                                          |                    | (ANY                                                                   | DED, RAISED MEDIAN<br>TYPE)<br>ER / UNKNOWN             |                                            |                                                 |                                                             |                                                       |  |
|                                                                                                                                                                                                   |                                          |                                                 |                                          |                    |                                                                        |                                                         |                                            |                                                 |                                                             |                                                       |  |
| WORK ZONE RELATED                                                                                                                                                                                 |                                          | WORK ZON<br>LANE CLOSURE                        |                                          |                    | 1 - BEFORE                                                             | RASH IN WORK ZON<br>THE 1ST WORK ZON                    |                                            | CONTOUR                                         | CONDITIONS                                                  | SURFACE                                               |  |
| LAW ENFORCEMENT                                                                                                                                                                                   |                                          | LANE SHIFT/CROSS<br>WORK ON SHOULD<br>OR MEDIAN |                                          |                    | 3 - TRANSITI                                                           | E WARNING AREA<br>ION AREA                              |                                            | _2_                                             | 1                                                           |                                                       |  |
| ACTIVE SCHOOL ZONE                                                                                                                                                                                | 5 -                                      | INTERMITTENT OR N<br>OTHER                      | NOVING WORK                              |                    | 4 - ACTIVITY<br>5 - TERMINA                                            | AREA<br>TION AREA                                       |                                            | 1 - STRAIGHT LEVEL<br>2 - STRAIGHT<br>GRADE     | 1 - DRY<br>2 - WET<br>3 - SNOW                              | 1 - CONCRETE<br>2 - BLACKTOP,<br>BITUMINOUS,          |  |
|                                                                                                                                                                                                   | T CONDITION                              |                                                 |                                          |                    | VEATHER                                                                |                                                         |                                            | 3 - CURVE LEVEL<br>4 - CURVE GRADE<br>9 - OTHER | 4 - ICE<br>5 - SAND, MUD, DIRT,<br>OIL, GRAVEL              | ASPHALT<br>3 - BRICK/BLOCK<br>4 - SLAG, GRAVEL,       |  |
| 1 - DAYLIGHT<br>2 - DAWN/DUSK                                                                                                                                                                     |                                          |                                                 | 1 - CLEAR<br>2 - CLOUE                   | Y                  | 6 - SNOW<br>7 - SEVERE CROSSWIN                                        |                                                         |                                            | /UNKNOWN                                        | 6 - WATER (STANDING,<br>MOVING)<br>7 - SLUSH                | STONE<br>5 - DIRT<br>9 - OTHER                        |  |
| 5 - DARK - UNKN                                                                                                                                                                                   | WAY NOT LIGHTED<br>IOWN ROADWAY LIGHTING |                                                 | 3 - FOG, S<br>4 - RAIN<br>5 - SLEET,     | MOG, SMOKE<br>HAIL | 8 - BLOWING SAND, SO<br>9 - FREEZING RAIN OR I<br>99 - OTHER / UNKNOWI | FREEZING DRIZZLE                                        |                                            |                                                 | 9 - OTHER/UNKNOWN                                           | /UNKNOWN                                              |  |
| 9 - OTHER / UNK                                                                                                                                                                                   | NINUNI                                   |                                                 |                                          |                    |                                                                        |                                                         |                                            |                                                 |                                                             |                                                       |  |
|                                                                                                                                                                                                   |                                          |                                                 |                                          |                    |                                                                        |                                                         |                                            |                                                 | · · · ·                                                     |                                                       |  |
| UNIT 1 WAS T                                                                                                                                                                                      | FRAVELING O                              | N 480 W                                         | //B NEAR                                 | MILE POS           | т                                                                      |                                                         |                                            |                                                 |                                                             | Indicate the north<br>direction with<br>an "N" on the |  |
| 21 IN LANE 4                                                                                                                                                                                      | (FAST LANE),                             | WHILE                                           | UNIT 2 V                                 | /AS                |                                                                        |                                                         |                                            |                                                 |                                                             | compass diagram.                                      |  |
| TRAVELING D                                                                                                                                                                                       |                                          |                                                 |                                          |                    | ۸                                                                      |                                                         | 4                                          | 3 2                                             | 1                                                           | WP 21                                                 |  |
| TO SLOW DO                                                                                                                                                                                        |                                          |                                                 |                                          |                    |                                                                        | N DP                                                    |                                            |                                                 |                                                             |                                                       |  |
| UNIT 2 WAS F                                                                                                                                                                                      |                                          |                                                 |                                          |                    |                                                                        |                                                         |                                            |                                                 |                                                             |                                                       |  |
|                                                                                                                                                                                                   |                                          |                                                 |                                          |                    |                                                                        | -                                                       |                                            |                                                 |                                                             |                                                       |  |
| UNIT 2 THEN                                                                                                                                                                                       | -                                        |                                                 |                                          | אארי אוארע AINL    | J                                                                      |                                                         |                                            |                                                 |                                                             |                                                       |  |
| LEFT THE SC                                                                                                                                                                                       | ENE.                                     |                                                 |                                          |                    | ••••••                                                                 |                                                         |                                            |                                                 |                                                             |                                                       |  |
|                                                                                                                                                                                                   |                                          |                                                 |                                          |                    | ••••••                                                                 |                                                         | 1                                          |                                                 |                                                             |                                                       |  |
|                                                                                                                                                                                                   |                                          |                                                 |                                          |                    | ••••••                                                                 |                                                         |                                            | 480                                             |                                                             |                                                       |  |
|                                                                                                                                                                                                   |                                          |                                                 |                                          |                    |                                                                        |                                                         | E, I                                       |                                                 |                                                             |                                                       |  |
|                                                                                                                                                                                                   |                                          |                                                 |                                          |                    |                                                                        |                                                         | 2                                          |                                                 |                                                             |                                                       |  |
| CRASH REPORTE                                                                                                                                                                                     | D DATE/TIME                              |                                                 | DISPATCH DATI                            | E/TIME             | A                                                                      | RRIVAL DATE/TIME                                        | SCALE                                      | SCENE CLEAR                                     | ED DATE/TIME                                                | REPORT TAKEN BY                                       |  |
| 0 7 0 8 2 0 2                                                                                                                                                                                     |                                          | 0 7 0                                           |                                          | 5   1 7 3 6        |                                                                        |                                                         | 1 7 4 1                                    | <u> 0 7 0 8 2 0 2</u>                           |                                                             | POLICE AGENCY                                         |  |
| TOTAL TIME ROADWAY<br>CLOSED                                                                                                                                                                      | OTHER INVESTIGATION<br>TIME              | TOTAL<br>MINUTES                                | OFFICER'S                                |                    | <b>I</b>                                                               |                                                         | CHECKED BY OF<br>N. Rossi                  | FICER'S NAME*                                   |                                                             |                                                       |  |
|                                                                                                                                                                                                   | M. Lee NV. NOS                           |                                                 |                                          |                    |                                                                        |                                                         |                                            | CHECKED BY OFFICER'S BADGE                      | NUMBER*                                                     | CORRECTION or ADDITION                                |  |
| HSY7001 OH1 1/19 [760-082                                                                                                                                                                         |                                          | <u>3</u> 1                                      |                                          |                    | <u> </u>                                                               |                                                         |                                            | S 1 3                                           |                                                             | PAGE OF                                               |  |