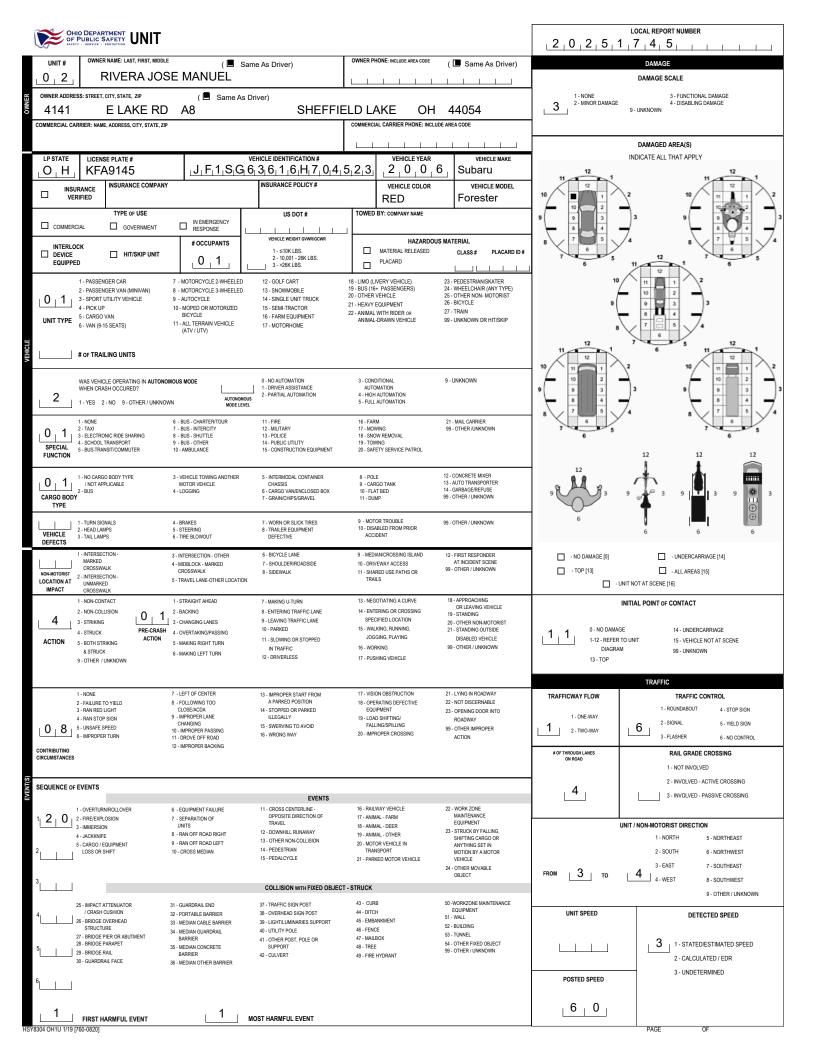

| OF PUBLIC SAFETY TRAFFIC CRASH REPORT                                                                                                                                                             |                                          |                                                 |                                          |                    |                                                                        |                                                         |                                            |                                                 | LOCAL REPORT NUMBER*                                        |                                                       |  |
|---------------------------------------------------------------------------------------------------------------------------------------------------------------------------------------------------|------------------------------------------|-------------------------------------------------|------------------------------------------|--------------------|------------------------------------------------------------------------|---------------------------------------------------------|--------------------------------------------|-------------------------------------------------|-------------------------------------------------------------|-------------------------------------------------------|--|
|                                                                                                                                                                                                   | □ <sup>0H-2</sup> □                      | он-з                                            | LOCAL INFORMATIO                         | N                  |                                                                        |                                                         |                                            | 2 0 2 5 <sup>-</sup>                            | 1 <sub> </sub> 7 <sub> </sub> 4 <sub> </sub> 5 <sub> </sub> |                                                       |  |
| PHOTOS TAKEN OH-1P OTHER                                                                                                                                                                          |                                          |                                                 | REPORTING AGENC                          | (NAME*             |                                                                        | 0 1                                                     | HIT/SKIP<br>1 - Solved                     |                                                 |                                                             |                                                       |  |
| Private Property                                                                                                                                                                                  |                                          |                                                 | -                                        | D HEIGH            | ſS                                                                     |                                                         | 2 - Unsolved<br>CRASH DA                   |                                                 | 0 2 98 - ANIMAL<br>99 - UNKNOWN<br>CRASH SEVERITY           |                                                       |  |
|                                                                                                                                                                                                   | 1 - CITY *<br>2 - VILLAGE *              | LOCATION: CITY, VILI<br>GARFIEL                 |                                          |                    |                                                                        | 0171018121012151 11713161 5 1-FATAL<br>2-SERIOUS INJURY |                                            |                                                 |                                                             |                                                       |  |
| ROUTE TYPE                                                                                                                                                                                        | ROUTE TYPE ROUTE NUMBER PREFI            |                                                 |                                          | 2 - SOUTH          |                                                                        |                                                         |                                            |                                                 | I ATITUDE DECRMM DEDDEES 3 - MINOR INU<br>SUSPECTED         |                                                       |  |
|                                                                                                                                                                                                   |                                          |                                                 | 3- EAST<br>4- WEST 480                   |                    |                                                                        |                                                         | HW                                         | 4 1 . 4 1 2 7 5 2                               |                                                             | 4 - INJURY POSSIBLE<br>5 - PROPERTY DAMAGE            |  |
| ROUTE TYPE                                                                                                                                                                                        | ROUTE NUMBER                             | PREFIX                                          | 1 - NORTH<br>2 - SOUTH<br>3 - EAST       |                    | OAD NAME (ROAD, MILEPOST, HO                                           | DUSE #)                                                 | ROAD TYPE                                  | LONGITUDE DECIMAL                               |                                                             | ONLY                                                  |  |
|                                                                                                                                                                                                   |                                          |                                                 | 4 - WEST                                 | 21                 |                                                                        |                                                         | MP                                         | 8 1 6 1                                         |                                                             |                                                       |  |
| 1 - INTERSECTION                                                                                                                                                                                  | 1 - NORTH                                | IR - INTER                                      | ROUTE TYPE<br>RSTATE ROUTE (TP)          |                    | ALLEY HW-                                                              | <b>N TYPF</b><br>HIGHWAY F                              | RD - ROAD                                  |                                                 | INTERSECTION RELATE                                         | D                                                     |  |
| 2 - MILE POST<br>3 - HOUSE #                                                                                                                                                                      | 3 - EAST<br>4 - WEST                     | SR - STAT                                       | ERAL US ROUTE                            | BL -<br>CR         | - CIRCLE OV - O                                                        | MILEPOST S<br>OVAL 1                                    | SQ - SQUARE<br>ST - STREET<br>TE - TERRACE |                                                 | ANGE AREA                                                   |                                                       |  |
|                                                                                                                                                                                                   | DISTANCE                                 |                                                 | BERED COUNTY ROU<br>BERED TOWNSHIP<br>TE | DR                 | - COURT PK - F<br>- DRIVE PI - P<br>- HEIGHTS PL - P                   | IKE \                                                   | rl - Trail<br>VA - WAY                     |                                                 | ROADWAY                                                     |                                                       |  |
| . 5                                                                                                                                                                                               | 1 - Milles<br>2 - Feet<br>3 - Yards      |                                                 |                                          |                    |                                                                        |                                                         |                                            | ROADWAY DIVID                                   | ED                                                          |                                                       |  |
| 0 1 1-0N ROAD                                                                                                                                                                                     |                                          |                                                 |                                          |                    |                                                                        |                                                         |                                            | DIRECTION OF TRAVEL                             | Ĭ                                                           | MEDIAN TYPE                                           |  |
| U I 2.00 SHOULDER 10-DRIVEWAY /ALLEY<br>3.IN MEDIAN ACCESS<br>4.00 ROADSIDE 11-RALIWAY GRADE<br>UCLIVIC ES IN 6-ANGLE                                                                             |                                          |                                                 |                                          |                    |                                                                        |                                                         |                                            | 1 - NORTH<br>2 - SOUTH                          | (<4 F                                                       |                                                       |  |
| 5 - ON CORE CROSSING VEHICLES IN CONSTRUCTION<br>6 - OUTSIDE 12 - SHARED USE PATHS TRANSPORT 7 - SIDESWIPE, SAME DIRECTION<br>TRAFFICWAY OR TRAILS 2 - REAR-END 8 - SIDESWIPE, OPPOSITE DIRECTION |                                          |                                                 |                                          |                    |                                                                        |                                                         |                                            | 3 - EAST<br>4 - WEST                            | (≥4 F<br>3 - DIVIE                                          | DED, DEPRESSED MEDIAN                                 |  |
| 7 - ON RAM<br>8 - OFF RAM                                                                                                                                                                         |                                          | тн                                              |                                          |                    | (ANY                                                                   | DED, RAISED MEDIAN<br>TYPE)<br>ER / UNKNOWN             |                                            |                                                 |                                                             |                                                       |  |
|                                                                                                                                                                                                   |                                          |                                                 |                                          |                    |                                                                        |                                                         |                                            |                                                 |                                                             |                                                       |  |
| WORK ZONE RELATED                                                                                                                                                                                 |                                          | WORK ZON<br>LANE CLOSURE                        |                                          |                    | 1 - BEFORE                                                             | RASH IN WORK ZON<br>THE 1ST WORK ZON                    |                                            | CONTOUR                                         | CONDITIONS                                                  | SURFACE                                               |  |
| LAW ENFORCEMENT                                                                                                                                                                                   |                                          | LANE SHIFT/CROSS<br>WORK ON SHOULD<br>OR MEDIAN |                                          |                    | 3 - TRANSITI                                                           | E WARNING AREA<br>ION AREA                              |                                            | _2_                                             | 1                                                           |                                                       |  |
| ACTIVE SCHOOL ZONE                                                                                                                                                                                | 5 -                                      | INTERMITTENT OR N<br>OTHER                      | NOVING WORK                              |                    | 4 - ACTIVITY<br>5 - TERMINA                                            | AREA<br>TION AREA                                       |                                            | 1 - STRAIGHT LEVEL<br>2 - STRAIGHT<br>GRADE     | 1 - DRY<br>2 - WET<br>3 - SNOW                              | 1 - CONCRETE<br>2 - BLACKTOP,<br>BITUMINOUS,          |  |
|                                                                                                                                                                                                   | T CONDITION                              |                                                 |                                          |                    | VEATHER                                                                |                                                         |                                            | 3 - CURVE LEVEL<br>4 - CURVE GRADE<br>9 - OTHER | 4 - ICE<br>5 - SAND, MUD, DIRT,<br>OIL, GRAVEL              | ASPHALT<br>3 - BRICK/BLOCK<br>4 - SLAG, GRAVEL,       |  |
| 1 - DAYLIGHT<br>2 - DAWN/DUSK                                                                                                                                                                     |                                          |                                                 | 1 - CLEAR<br>2 - CLOUE                   | Y                  | 6 - SNOW<br>7 - SEVERE CROSSWIN                                        |                                                         |                                            | /UNKNOWN                                        | 6 - WATER (STANDING,<br>MOVING)<br>7 - SLUSH                | STONE<br>5 - DIRT<br>9 - OTHER                        |  |
| 5 - DARK - UNKN                                                                                                                                                                                   | WAY NOT LIGHTED<br>IOWN ROADWAY LIGHTING |                                                 | 3 - FOG, S<br>4 - RAIN<br>5 - SLEET,     | MOG, SMOKE<br>HAIL | 8 - BLOWING SAND, SO<br>9 - FREEZING RAIN OR I<br>99 - OTHER / UNKNOWI | FREEZING DRIZZLE                                        |                                            |                                                 | 9 - OTHER/UNKNOWN                                           | /UNKNOWN                                              |  |
| 9 - OTHER / UNK                                                                                                                                                                                   | NINUNI                                   |                                                 |                                          |                    |                                                                        |                                                         |                                            |                                                 |                                                             |                                                       |  |
|                                                                                                                                                                                                   |                                          |                                                 |                                          |                    |                                                                        |                                                         |                                            |                                                 | · · · ·                                                     |                                                       |  |
| UNIT 1 WAS T                                                                                                                                                                                      | FRAVELING O                              | N 480 W                                         | //B NEAR                                 | MILE POS           | т                                                                      |                                                         |                                            |                                                 |                                                             | Indicate the north<br>direction with<br>an "N" on the |  |
| 21 IN LANE 4                                                                                                                                                                                      | (FAST LANE),                             | WHILE                                           | UNIT 2 V                                 | /AS                |                                                                        |                                                         |                                            |                                                 |                                                             | compass diagram.                                      |  |
| TRAVELING D                                                                                                                                                                                       |                                          |                                                 |                                          |                    | ۸                                                                      |                                                         | 4                                          | 3 2                                             | 1                                                           | WP 21                                                 |  |
| TO SLOW DO                                                                                                                                                                                        |                                          |                                                 |                                          |                    |                                                                        | N DP                                                    |                                            |                                                 |                                                             |                                                       |  |
| UNIT 2 WAS F                                                                                                                                                                                      |                                          |                                                 |                                          |                    |                                                                        |                                                         |                                            |                                                 |                                                             |                                                       |  |
|                                                                                                                                                                                                   |                                          |                                                 |                                          |                    |                                                                        | -                                                       |                                            |                                                 |                                                             |                                                       |  |
| UNIT 2 THEN                                                                                                                                                                                       | -                                        |                                                 |                                          | אארי אוארע AINL    | J                                                                      |                                                         |                                            |                                                 |                                                             |                                                       |  |
| LEFT THE SC                                                                                                                                                                                       | ENE.                                     |                                                 |                                          |                    | ••••••                                                                 |                                                         |                                            |                                                 |                                                             |                                                       |  |
|                                                                                                                                                                                                   |                                          |                                                 |                                          |                    | ••••••                                                                 |                                                         | 1                                          |                                                 |                                                             |                                                       |  |
|                                                                                                                                                                                                   |                                          |                                                 |                                          |                    | ••••••                                                                 |                                                         |                                            | 480                                             |                                                             |                                                       |  |
|                                                                                                                                                                                                   |                                          |                                                 |                                          |                    |                                                                        |                                                         | E, I                                       |                                                 |                                                             |                                                       |  |
|                                                                                                                                                                                                   |                                          |                                                 |                                          |                    |                                                                        |                                                         | 2                                          |                                                 |                                                             |                                                       |  |
| CRASH REPORTE                                                                                                                                                                                     | D DATE/TIME                              |                                                 | DISPATCH DATI                            | E/TIME             | A                                                                      | RRIVAL DATE/TIME                                        | SCALE                                      | SCENE CLEAR                                     | ED DATE/TIME                                                | REPORT TAKEN BY                                       |  |
| 0 7 0 8 2 0 2                                                                                                                                                                                     |                                          | 0 7 0                                           |                                          | 5   1 7 3 6        |                                                                        |                                                         | 1 7 4 1                                    | <u> 0 7 0 8 2 0 2</u>                           |                                                             | POLICE AGENCY                                         |  |
| TOTAL TIME ROADWAY<br>CLOSED                                                                                                                                                                      | OTHER INVESTIGATION<br>TIME              | TOTAL<br>MINUTES                                | OFFICER'S                                |                    | <b>I</b>                                                               |                                                         | CHECKED BY OF<br>N. Rossi                  | FICER'S NAME*                                   |                                                             |                                                       |  |
|                                                                                                                                                                                                   | M. Lee NV. NOS                           |                                                 |                                          |                    |                                                                        |                                                         |                                            | CHECKED BY OFFICER'S BADGE                      | NUMBER*                                                     | CORRECTION or ADDITION                                |  |
| HSY7001 OH1 1/19 [760-082                                                                                                                                                                         |                                          | <u>3</u> 1                                      |                                          |                    | <u> </u>                                                               |                                                         |                                            | S 1 3                                           |                                                             | PAGE OF                                               |  |