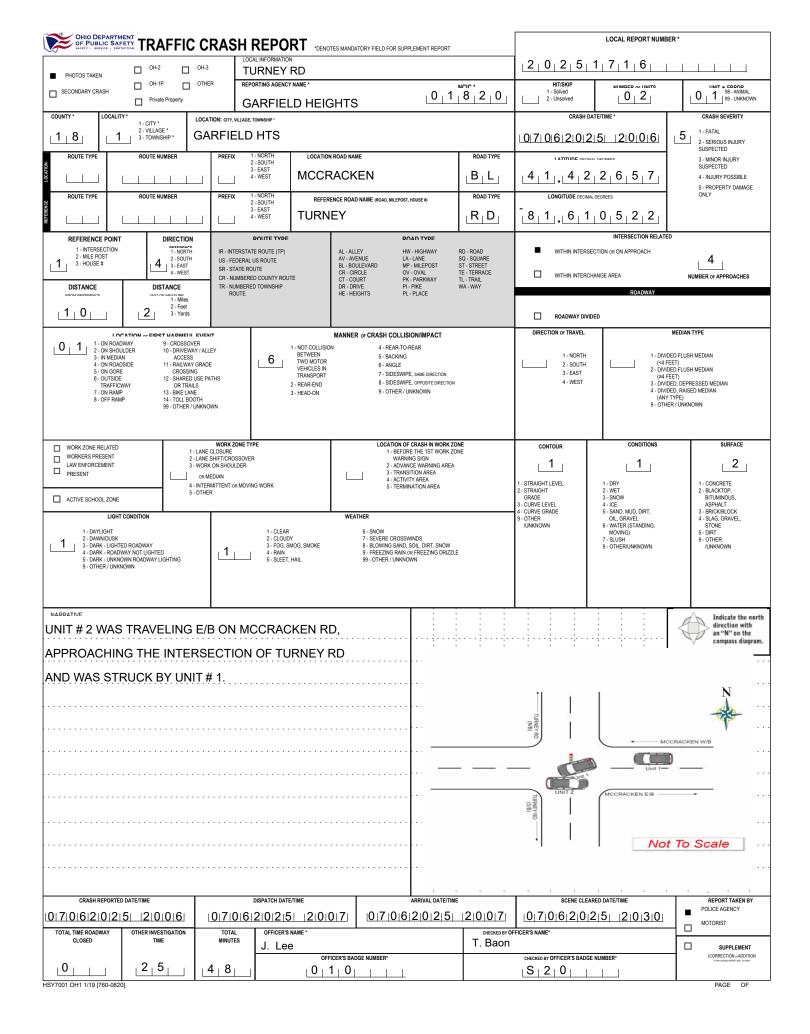

## OHIO TRAFFIC CRASH REPORT DIAGRAM / NARRATIVE CONTINUATION

| LOCAL REPORT NUMBER<br>20251716                                                            | REPORTING AGENCY<br>GARFIELD HEIGHTS                 | DATE OF CRASH<br>M 07 D 06 Y 2025 |  |  |  |  |  |  |
|--------------------------------------------------------------------------------------------|------------------------------------------------------|-----------------------------------|--|--|--|--|--|--|
| IN COUNTY OF<br>18                                                                         | CRASH LOCATION<br>TURNEY RD                          |                                   |  |  |  |  |  |  |
| After further investigation, it was determined that Unit #2 continued to drive through the |                                                      |                                   |  |  |  |  |  |  |
| intersection E/B crossing o                                                                | ver Turney Rd. Unit #1 was traveling W/B on Mc0      | Cracken                           |  |  |  |  |  |  |
| Rd approaching the interse                                                                 | ction of Turney Rd as well. Instead of waiting for   | Unit #2 to                        |  |  |  |  |  |  |
| travel past him, Unit #1 atte                                                              | empted to turn left onto Turney Rd while Unit #2 d   | id not                            |  |  |  |  |  |  |
| clear Unit #1's path of trave                                                              | el. Unit #1 struck the back left-driver side door an | d wheel                           |  |  |  |  |  |  |
| area of Unit #2.                                                                           |                                                      |                                   |  |  |  |  |  |  |
|                                                                                            |                                                      |                                   |  |  |  |  |  |  |
|                                                                                            |                                                      |                                   |  |  |  |  |  |  |
|                                                                                            |                                                      |                                   |  |  |  |  |  |  |
|                                                                                            |                                                      |                                   |  |  |  |  |  |  |
|                                                                                            |                                                      |                                   |  |  |  |  |  |  |
|                                                                                            |                                                      |                                   |  |  |  |  |  |  |
|                                                                                            |                                                      |                                   |  |  |  |  |  |  |
|                                                                                            |                                                      |                                   |  |  |  |  |  |  |
|                                                                                            |                                                      |                                   |  |  |  |  |  |  |
|                                                                                            |                                                      |                                   |  |  |  |  |  |  |
|                                                                                            |                                                      |                                   |  |  |  |  |  |  |
|                                                                                            |                                                      |                                   |  |  |  |  |  |  |
|                                                                                            |                                                      |                                   |  |  |  |  |  |  |
|                                                                                            |                                                      |                                   |  |  |  |  |  |  |
|                                                                                            |                                                      |                                   |  |  |  |  |  |  |
|                                                                                            |                                                      |                                   |  |  |  |  |  |  |
|                                                                                            |                                                      |                                   |  |  |  |  |  |  |
|                                                                                            |                                                      |                                   |  |  |  |  |  |  |
|                                                                                            |                                                      |                                   |  |  |  |  |  |  |
| OFFICER'S SIGNATURE BADGE NUMBER                                                           |                                                      |                                   |  |  |  |  |  |  |
|                                                                                            | BADGE NUMBER<br>010                                  |                                   |  |  |  |  |  |  |