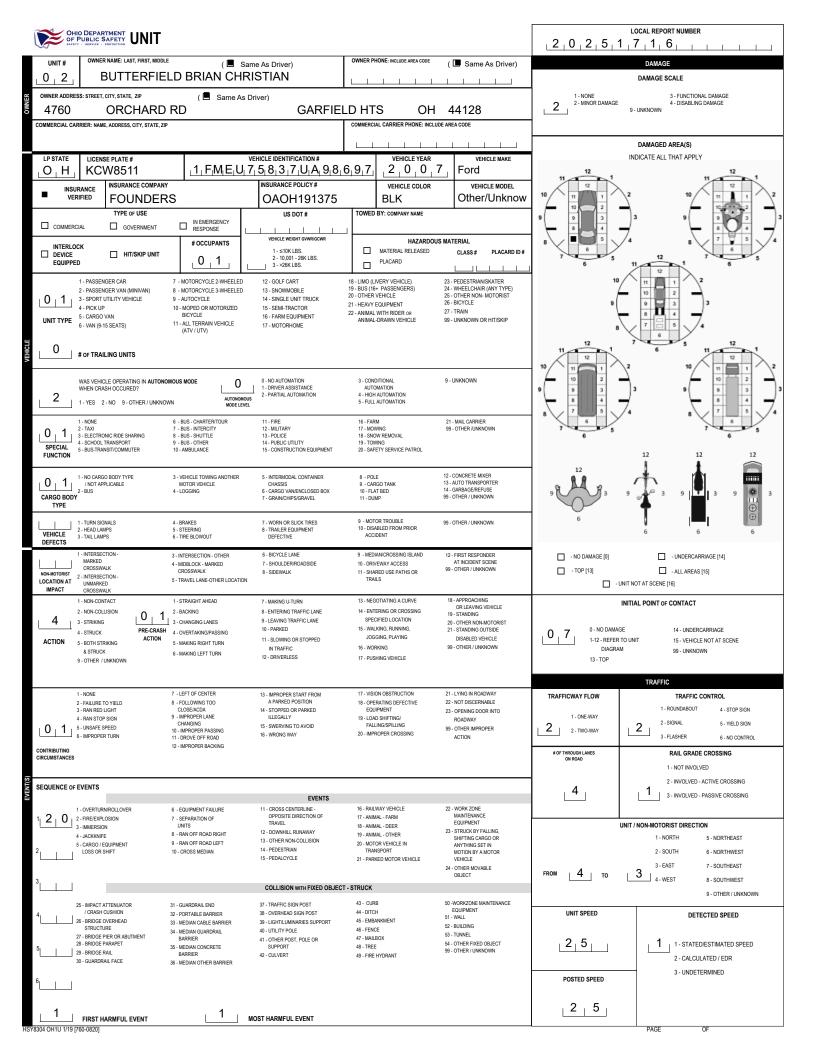

| UNIT# NAME: LAST, FIR                                 | ST, MIDDLE                                        |                                                      |                                                      |                                                      | DATE OF BIRTH                                         | AGE GENDER                                        |
|-------------------------------------------------------|---------------------------------------------------|------------------------------------------------------|------------------------------------------------------|------------------------------------------------------|-------------------------------------------------------|---------------------------------------------------|
| ADDRESS: STREET, CITY, STATE, ZIP                     |                                                   | JOHN                                                 | MARTIN                                               |                                                      |                                                       | 0 6 1 8 M                                         |
| 12917 SILVER                                          | RD                                                | GARE                                                 | IELD HTS OH 44                                       | 4125                                                 |                                                       |                                                   |
| 12011                                                 | MS AGENCY (NAME)                                  | INJURED TAKEN TO: MEDICAL FAC                        |                                                      | MENT                                                 | SEATING POSITION                                      | AIR BAG USAGE EJECTION TRAPPED                    |
| <u>5</u> <u>1</u>                                     |                                                   |                                                      |                                                      |                                                      | DOT-COMPLIANT<br>MC HELMET 0 1                        |                                                   |
| OL STATE OPERATOR LIC                                 | ENSE NUMBER                                       | OFFENSE CHARGE                                       | CODE                                                 | FENSE DESCRIPTION                                    | ·                                                     | CITATION NUMBER                                   |
| OL CLASS ENDORSEMENT                                  | RESTRICTION SELECT UP TO 3                        | 331.17                                               |                                                      | TY-LEFT                                              | ALCOHOL TEST                                          | G20251373<br>DRUG TEST(S)                         |
| SELECT UP TO 2                                        | RESTRICTION SELECT UP 103                         | DISTRACTED                                           | ALCOHOL / DRUG SUSPECTED                             | STATUS                                               | TYPE VALUE STAT                                       |                                                   |
|                                                       |                                                   |                                                      |                                                      |                                                      |                                                       |                                                   |
|                                                       |                                                   |                                                      |                                                      |                                                      |                                                       | AGE GENDER                                        |
| ADDRESS: STREET, CITY, STATE, ZIP                     | TERFIELD                                          | BRIAN                                                | CHRISTIAN                                            |                                                      | 0 5 0 8 1 9                                           | 9 3 3 2 M                                         |
|                                                       | ARD RD                                            | GARE                                                 | IELD HTS OH 44                                       | 4128                                                 |                                                       |                                                   |
|                                                       | EMS AGENCY (NAME)                                 | INJURED TAKEN TO: MEDICAL FAC                        |                                                      | MENT                                                 | SEATING POSITION<br>DOT-COMPLIANT                     | AIR BAG USAGE EJECTION TRAPPED                    |
|                                                       |                                                   |                                                      |                                                      |                                                      |                                                       |                                                   |
| OL STATE OPERATOR LIC                                 | ENSE NUMBER                                       | OFFENSE CHARGE                                       | CODE                                                 | FENSE DESCRIPTION                                    |                                                       | CITATION NUMBER                                   |
| OL CLASS ENDORSEMENT                                  | RESTRICTION SELECT UP TO 3                        | DRIVER                                               | ALCOHOL / DRUG SUSPECTED                             | CONDITION                                            | ALCOHOL TEST                                          | DRUG TEST(S)                                      |
|                                                       |                                                   | BY                                                   | ALCOHOL MARUUANA                                     | STATUS                                               | TYPE VALUE STATU                                      |                                                   |
|                                                       |                                                   |                                                      | OTHER DRUG                                           |                                                      |                                                       |                                                   |
| UNIT # NAME: LAST, FIR:                               | ST, MIDDLE                                        |                                                      |                                                      |                                                      | DATE OF BIRTH                                         | AGE GENDER                                        |
| ADDRESS: STREET, CITY, STATE, ZIP                     |                                                   |                                                      |                                                      |                                                      | CONTACT PHONE - INCLUDE AREA CODE                     |                                                   |
|                                                       |                                                   |                                                      |                                                      |                                                      |                                                       |                                                   |
| INJURIES INJURED<br>TAKEN<br>BY                       | EMS AGENCY (NAME)                                 | INJURED TAKEN TO: MEDICAL FAC                        | ILITY (NAME, CITY) SAFETY EQUIPM<br>USED             |                                                      | SEATING POSITION<br>DOT-COMPLIANT                     | AIR BAG USAGE EJECTION TRAPPED                    |
|                                                       |                                                   |                                                      |                                                      |                                                      |                                                       |                                                   |
| OL STATE OPERATOR LIC                                 | ENSE NUMBER                                       | OFFENSE CHARGE                                       | D LOCAL OF<br>CODE                                   | FENSE DESCRIPTION                                    |                                                       | CITATION NUMBER                                   |
| OL CLASS ENDORSEMENT                                  | RESTRICTION SELECT UP TO 3                        | DRIVER                                               | ALCOHOL / DRUG SUSPECTED                             | CONDITION                                            | ALCOHOL TEST                                          | DRUG TEST(S)                                      |
| SELECT UP TO 2                                        |                                                   | DISTRACTED<br>BY                                     | ALCOHOL MARUUANA                                     | STATUS                                               | TYPE VALUE STAT                                       |                                                   |
|                                                       |                                                   |                                                      | OTHER DRUG                                           |                                                      |                                                       |                                                   |
| INJURIES<br>1 - FATAL                                 | SEATING POSITION<br>1 - FRONT - LEFT SIDE         | AIR BAG<br>1 - NOT DEPLOYED                          | OL CLASS<br>1 - CLASS A                              | OL RESTRICTION<br>1 - ALCOHOL INTERLOCK              | S) DRIVER DISTRACTION<br>1 - NOT DISTRACTED           | TEST STATUS<br>1 - NONE GIVEN                     |
| - SUSPECTED SERIOUS INJURY                            | (MOTORCYCLE DRIVER)<br>2 - FRONT - MIDDLE         | 2 - DEPLOYED FRONT                                   | 2 - CLASS B                                          | DEVICE<br>2 - CDL INTRASTATE ONLY                    | 2 - MANUALLY OPERATING AN<br>ELECTRONIC COMMUNICATION | 2 - TEST REFUSED                                  |
| - SUSPECTED MINOR INJURY                              | 3 - FRONT - RIGHT SIDE<br>4 - SECOND - LEFT SIDE  | 3 - DEPLOYED SIDE                                    | 3 - CLASS C                                          | 3 - CORRECTIVE LENSES<br>4 - FARM WAIVER             | DEVICE (TEXTING, TYPING,                              | 3 - TEST GIVEN, CONTAMINATED<br>SAMPLE / UNUSABLE |
| - NO APPARENT INJURY                                  | (MOTORCYCLE PASSENGER)                            | 4 - DEPLOYED BOTH FRONT / SIDE<br>5 - NOT APPLICABLE | 4 - REGULAR CLASS (OHIO = D)<br>5 - M / C MOPED ONLY | 5 - EXCEPT CLASS A BUS                               | DIALING)<br>3 - TALKING ON HANDS-FREE                 | 4 - TEST GIVEN, RESULTS KNOWN                     |
|                                                       | 5 - SECOND - MIDDLE<br>6 - SECOND - RIGHT SIDE    | 9 - DEPLOYMENT UNKNOWN                               | 6 - NO VALID OL                                      | 6 - EXCEPT CLASS A<br>& CLASS B BUS                  | COMMUNICATION DEVICE<br>4 - TALKING ON HAND-HELD      | 5 - TEST GIVEN, RESULTS UNKNOWN                   |
| INJURED TAKEN BY                                      | 7 - THIRD - LEFT SIDE<br>(MOTORCYCLE SIDE CAR)    |                                                      |                                                      | 7 - EXCEPT TRACTOR-TRAIL<br>8 - INTERMEDIATE LICENSE | ER COMMUNICATION DEVICE                               |                                                   |
| - NOT TRANSPORTED<br>/TREATED AT SCENE                | 8 - THIRD - MIDDLE                                |                                                      |                                                      | RESTRICTIONS                                         | 5 - OTHER ACTIVITY WITH AN<br>ELECTRONIC DEVICE       |                                                   |
| 2 - EMS<br>3 - POLICE                                 | 9 - THIRD - RIGHT SIDE<br>10 - SLEEPER SECTION OF | EJECTION<br>1 - NOT EJECTED                          | OL ENDORSEMENT<br>H - HAZMAT                         | 9 - LEARNER'S PERMIT<br>RESTRICTIONS                 | 6 - PASSENGER                                         | ALCOHOL TEST TYPE<br>1 - NONE                     |
| - OTHER / UNKNOWN                                     | TRUCK CAB<br>11 - PASSENGER IN OTHER              | 2 - PARTIALLY EJECTED                                | M - MOTORCYCLE                                       | 10 - LIMITED TO DAYLIGHT<br>ONLY                     | 7 - OTHER DISTRACTION INSIDE<br>THE VEHICLE           | 2 - BLOOD                                         |
|                                                       | ENCLOSED CARGO AREA<br>(NON-TRAILING UNIT, BUS,   | 3 - TOTALLY EJECTED                                  | P - PASSENGER                                        | 11 - LIMITED TO EMPLOYMEN<br>12 - LIMITED - OTHER    | T 8 - OTHER DISTRACTIONS OUTSIDE<br>THE VEHICLE       | 3 - URINE                                         |
| SAFETY EQUIPMENT                                      | PICK-UP WITH CAP)<br>12 - PASSENGER IN            | 4 - NOT APPLICABLE                                   | N - TANKER                                           | 13 - MECHANICAL DEVICES                              | 9 - OTHER / UNKNOWN                                   | 4 - BREATH                                        |
|                                                       | UNENCLOSED                                        | TRAPPED                                              | Q - MOTOR SCOOTER                                    | (SPECIAL BRAKES, HAND<br>CONTROLS, OR OTHER          |                                                       | 5 - OTHER                                         |
| 2 - SHOULDER BELT ONLY USED<br>3 - LAP BELT ONLY USED | CARGO AREA<br>13 - TRAILING UNIT                  | 1 - NOT TRAPPED                                      | R - THREE-WHEEL MOTORCYCLE<br>S - SCHOOL BUS         | ADAPTIVE DEVICES)<br>14 - MILITARY VEHICLES ON       | Y                                                     |                                                   |
| - SHOULDER & LAP BELT USED                            | 14 - RIDING ON VEHICLE<br>EXTERIOR                | 2 - EXTRICATED BY                                    | T - DOUBLE & TRIPLE TRAILERS                         | 15 - MOTOR VEHICLES                                  |                                                       | DRUG TEST TYPE<br>1 - NONE                        |
| - CHILD RESTRAINT SYSTEM -<br>FORWARD FACING          | (NON-TRAILING UNIT)                               | MECHANICAL MEANS<br>3 - FREED BY                     | X - TANKER / HAZMAT                                  | WITHOUT AIR BRAKES<br>16 - OUTSIDE MIRROR            |                                                       | 2 - BLOOD                                         |
| 6 - CHILD RESTRAINT SYSTEM -<br>REAR FACING           | 15 - NON-MOTORIST<br>99 - OTHER / UNKNOWN         | NON-MECHANICAL MEANS                                 |                                                      | 17 - PROSTHETIC AID                                  | CONDITION<br>1 - APPARENTLY NORMAL                    | 3 - URINE                                         |
| 7 - BOOSTER SEAT                                      |                                                   |                                                      |                                                      | 18 - OTHER                                           | 2 - PHYSICAL IMPAIRMENT                               | 4 - OTHER                                         |
| 8 - HELMET USED<br>9 - PROTECTIVE PADS USED           |                                                   |                                                      |                                                      |                                                      | 3 - EMOTIONAL (E.G. DEPRESSED,<br>ANGRY, DISTURBED)   |                                                   |
| (ELBOWS, KNEES, ETC.)<br>10 - REFLECTIVE CLOTHING     |                                                   |                                                      | GENDER                                               |                                                      | 4 - ILLNESS                                           | DRUG TEST RESULT(S)<br>1 - AMPHETAMINES           |
| 11 - LIGHTING - PEDESTRIAN                            |                                                   |                                                      | F - FEMALE<br>M - MALE                               |                                                      | 5 - FELL ASLEEP, FAINTED,                             | 2 - BARBITURATES                                  |
| / BICYCLE ONLY<br>99 - OTHER / UNKNOWN                |                                                   |                                                      | M - MALE<br>U - OTHER/UNKNOWN                        |                                                      | FATIGUED, ETC.                                        | 3 - BENZODIAZEPINES<br>4 - CANNABINOIDS           |
|                                                       |                                                   |                                                      | 0-OTHERONANOWN                                       |                                                      | 6 - UNDER THE INFLUENCE OF<br>MEDICATIONS / DRUGS     | 5 - COCAINE                                       |
|                                                       |                                                   |                                                      |                                                      |                                                      | / ALCOHOL                                             | 6 - OPIATES / OPIOIDS<br>7 - OTHER                |
|                                                       |                                                   |                                                      |                                                      |                                                      | 9 - OTHER / UNKNOWN                                   | 8 - NEGATIVE RESULTS                              |
|                                                       |                                                   |                                                      |                                                      |                                                      |                                                       |                                                   |
|                                                       |                                                   |                                                      |                                                      |                                                      |                                                       |                                                   |
|                                                       |                                                   |                                                      |                                                      |                                                      |                                                       |                                                   |