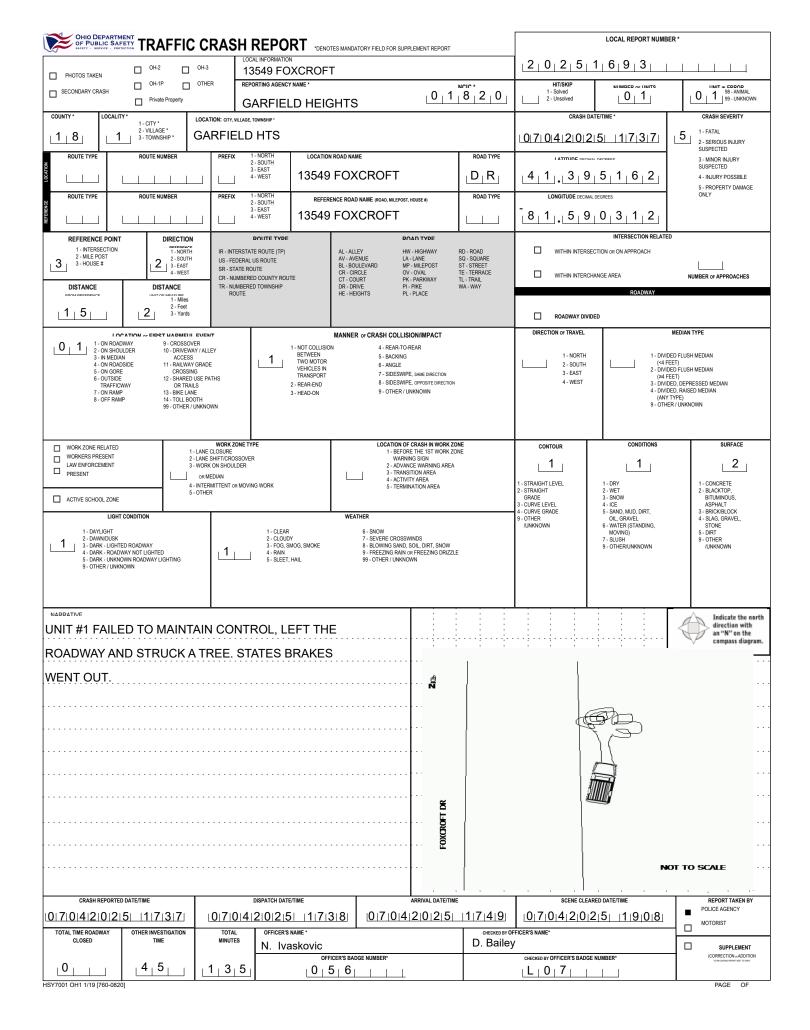

| M UNIT # NAME: LAST, FIRST                                   | UNT# NAME: LAST, FRST, MODLE                                           |                                                      |                                                      |                                                                     |                                                                                                                                                   | AGE GENDER                                             |
|--------------------------------------------------------------|------------------------------------------------------------------------|------------------------------------------------------|------------------------------------------------------|--------------------------