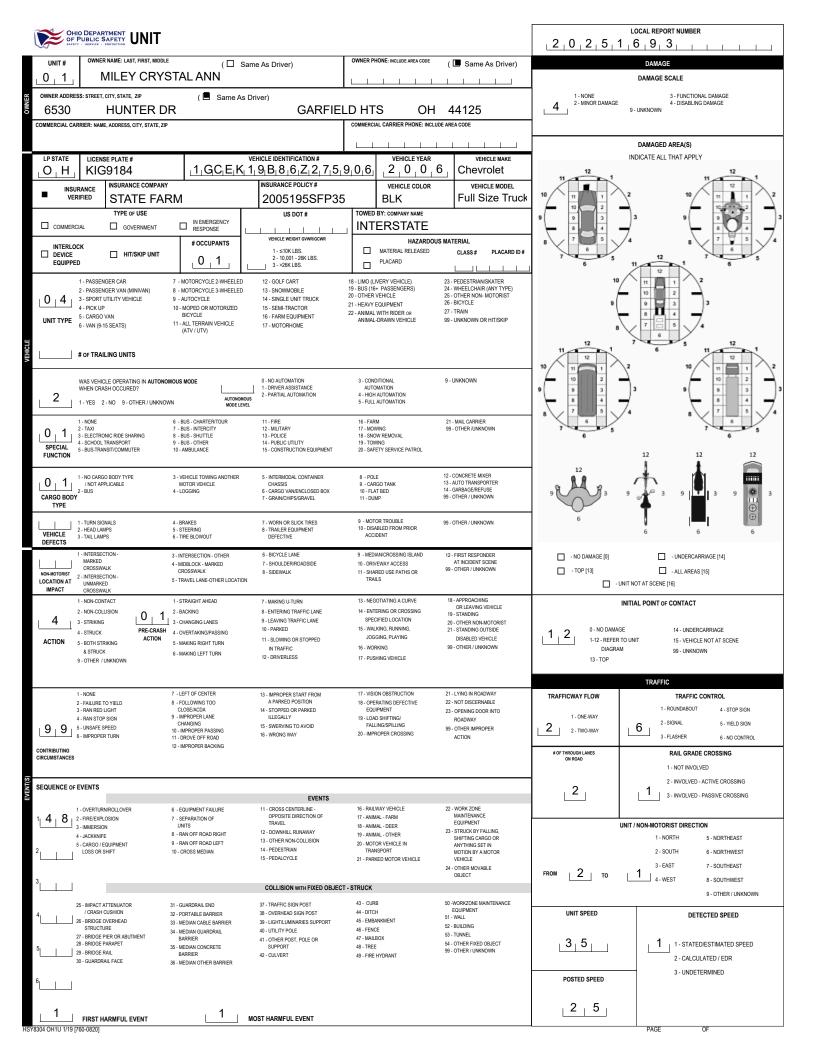

| M UNIT # NAME: LAST, FIRST                                   | UNT# NAME: LAST, FRST, MODLE                                           |                                                      |                                                      |                                                                     |                                                                                                                                                   | AGE GENDER                                             |
|--------------------------------------------------------------|------------------------------------------------------------------------|------------------------------------------------------|------------------------------------------------------|----------------------------