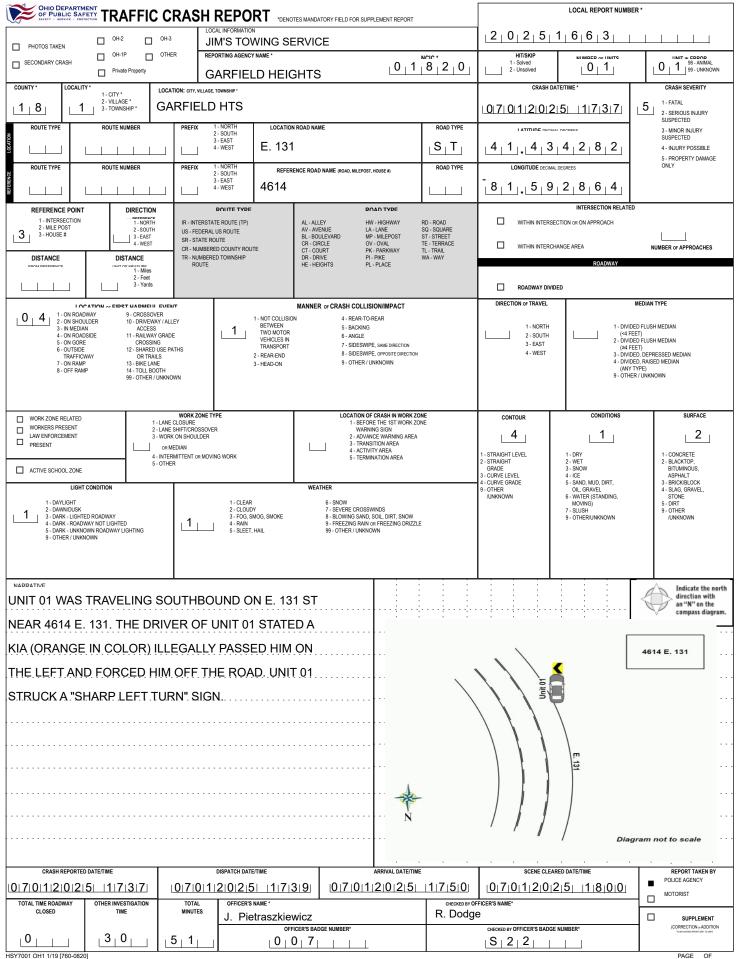

|                                                                                        |                                                                            |                                                      |                                       |                                                      |                                                                          |                                                                                                                                         | LOCAL REPORT NUMBER                                           |             |                                                                  |  |
|----------------------------------------------------------------------------------------|----------------------------------------------------------------------------|------------------------------------------------------|---------------------------------------|------------------------------------------------------|--------------------------------------------------------------------------|-----------------------------------------------------------------------------------------------------------------------------------------|---------------------------------------------------------------|-------------|------------------------------------------------------------------|--|
|                                                                                        |                                                                            |                                                      |                                       |                                                      |                                                                          |                                                                                                                                         | 2 0 2 5 1 6 6 3                                               |             |                                                                  |  |
| °. 0. 1.                                                                               |                                                                            |                                                      |                                       |                                                      |                                                                          |                                                                                                                                         | DATE OF BIRTH AGE GENDER                                      |             |                                                                  |  |
| T 0 1 GLAS                                                                             | GLASS-BROOKS TY'JON QUITHAI STREET, CITV, STATE, 2P                        |                                                      |                                       |                                                      |                                                                          | 1         2         8         2         0         0         6         1         8         M           CONTACT PHONE - INCLUDE AREA CODE |                                                               |             |                                                                  |  |
| 11100 -                                                                                | DALE AVE                                                                   | -                                                    | VELAND                                | -                                                    | 44128                                                                    |                                                                                                                                         |                                                               |             |                                                                  |  |
| / INJURIES INJURED EI<br>N BY BY BY                                                    | MS AGENCY (NAME)                                                           | INJURED TAKEN TO: MEDICAL                            | FACILITY (NAME, CITY)                 | SAFETY E                                             |                                                                          | DOT-COMPLIANT                                                                                                                           | SEATING POSI                                                  | .   .       | IG USAGE EJECTION TRAPPED                                        |  |
| OL STATE     OPERATOR LIC                                                              | ENSE NUMBER                                                                | OFFENSE CHAP                                         | RGED                                  | LOCAL<br>CODE                                        | OFFENSE DESCRIPTION                                                      |                                                                                                                                         |                                                               | CITATIO     | DN NUMBER                                                        |  |
| OL CLASS ENDORSEMENT<br>SELECT UP TO 2                                                 | RESTRICTION SELECT UP TO 3                                                 | DRIVER<br>DISTRACTED                                 | ALCOHOL / DRUG SUSPEC                 |                                                      | CONDITION                                                                | ALCOHOL T                                                                                                                               |                                                               |             | DRUG TEST(S)                                                     |  |
| s 4                                                                                    |                                                                            | ву 1                                                 | ALCOHOL I                             | MARIJUANA                                            |                                                                          | түре                                                                                                                                    |                                                               | status<br>1 | TYPE         RESULT SELECT UP TO 4           1                   |  |
| MUNIT#NAME: Last, Fire<br>O                                                            | ST, MIDDLE                                                                 |                                                      |                                       |                                                      |                                                                          |                                                                                                                                         | DATE OF BIR                                                   | ТН          | AGE GENDER                                                       |  |
| R ADDRESS: STREET, CITY, STATE, ZIP                                                    |                                                                            |                                                      |                                       |                                                      |                                                                          |                                                                                                                                         | NE - INCLUDE AREA CODE                                        |             |                                                                  |  |
| Г<br>S<br>Т                                                                            |                                                                            |                                                      |                                       |                                                      |                                                                          |                                                                                                                                         |                                                               |             |                                                                  |  |
| / INJURIES INJURED E<br>TAKEN<br>BY<br>O                                               | EMS AGENCY (NAME)                                                          | INJURED TAKEN TO: MEDICAL                            | FACILITY (NAME, CITY)                 | SAFETY E<br>USED                                     |                                                                          | DOT-COMPLIANT<br>MC HELMET                                                                                                              | SEATING POSIT                                                 | TION AIR BA | G USAGE EJECTION TRAPPED                                         |  |
| OL STATE     OPERATOR LIC                                                              | ENSE NUMBER                                                                | OFFENSE CHAR                                         | GED                                   | LOCAL<br>CODE                                        | OFFENSE DESCRIPTION                                                      |                                                                                                                                         |                                                               | CITATIO     | DN NUMBER                                                        |  |
| 0 T O OLCLASS ENDORSEMENT                                                              | RESTRICTION SELECT UP TO 3                                                 | DRIVER                                               | ALCOHOL / DRUG SUSPEC                 | TED                                                  | CONDITION                                                                | ALCOHOL T                                                                                                                               | EST                                                           |             | DRUG TEST(S)                                                     |  |
| R SELECT UP TO 2                                                                       |                                                                            | DISTRACTED<br>BY                                     | ALCOHOL N                             | IARIJUANA                                            | STATUS                                                                   | TYPE                                                                                                                                    | VALUE                                                         | STATUS      | TYPE RESULT SELECT UP TO 4                                       |  |
| TUNIT# NAME: LAST, FIRE                                                                | ST, MIDDLE                                                                 |                                                      | omaterio                              |                                                      |                                                                          |                                                                                                                                         | DATE OF BIR                                                   | TH          | AGE GENDER                                                       |  |
|                                                                                        |                                                                            |                                                      |                                       |                                                      |                                                                          |                                                                                                                                         |                                                               |             |                                                                  |  |
| R ADDRESS: STREET, CITY, STATE, ZIP                                                    |                                                                            |                                                      |                                       |                                                      |                                                                          |                                                                                                                                         | NE - INCLUDE AREA CODE                                        |             |                                                                  |  |
| INJURIES INJURED<br>TAKEN<br>BY                                                        | EMS AGENCY (NAME)                                                          | INJURED TAKEN TO: MEDICAL F                          | FACILITY (NAME, CITY)                 | SAFETY EO<br>USED                                    | DUIPMENT                                                                 | DOT-COMPLIANT<br>MC HELMET                                                                                                              | SEATING POSI                                                  | TION AIR BA | G USAGE EJECTION TRAPPED                                         |  |
| OL STATE OPERATOR LIC                                                                  | ENSE NUMBER                                                                | OFFENSE CHAR                                         | GED                                   | LOCAL<br>CODE                                        | OFFENSE DESCRIPTION                                                      |                                                                                                                                         |                                                               |             |                                                                  |  |
|                                                                                        |                                                                            |                                                      |                                       |                                                      |                                                                          |                                                                                                                                         |                                                               |             |                                                                  |  |
| O OL CLASS ENDORSEMENT<br>R<br>I                                                       | RESTRICTION SELECT UP TO 3                                                 | DRIVER<br>DISTRACTED<br>BY                           |                                       | IARUUANA                                             | CONDITION                                                                | ALCOHOL TI<br>TYPE                                                                                                                      | VALUE                                                         | STATUS      | DRUG TEST(S) TYPE RESULT SELECT UP TO 4                          |  |
|                                                                                        | SEATING POSITION                                                           | AIR BAG                                              | OTHER DRUG                            | CLASS                                                | OL RESTRICTIO                                                            | N(S)                                                                                                                                    | DRIVER DIST                                                   | RACTION     | TEST STATUS                                                      |  |
| 1 - FATAL<br>2 - SUSPECTED SERIOUS INJURY                                              | 1 - FRONT - LEFT SIDE<br>(MOTORCYCLE DRIVER)                               | 1 - NOT DEPLOYED<br>2 - DEPLOYED FRONT               | 1 - CLASS A<br>2 - CLASS B            |                                                      | 1 - ALCOHOL INTERLOCK<br>DEVICE<br>2 - CDL INTRASTATE ONLY               | 1-2-                                                                                                                                    | - NOT DISTRACTED<br>- MANUALLY OPERATING                      |             | 1 - NONE GIVEN<br>2 - TEST REFUSED                               |  |
| 3 - SUSPECTED MINOR INJURY<br>4 - POSSIBLE INJURY                                      | 2 - FRONT - MIDDLE<br>3 - FRONT - RIGHT SIDE<br>4 - SECOND - LEFT SIDE     | 3 - DEPLOYED SIDE                                    | 3 - CLASS C                           | 3 - CLASS C                                          |                                                                          |                                                                                                                                         | ELECTRONIC COMMUNICATION<br>DEVICE (TEXTING, TYPING,          |             | 3 - TEST GIVEN, CONTAMINATED<br>SAMPLE / UNUSABLE                |  |
| NO APPARENT INJURY (MOTORCYCLE PASSENGER)<br>5 - SECOND - MIDDLE                       |                                                                            | 4 - DEPLOYED BOTH FRONT / SIDE<br>5 - NOT APPLICABLE |                                       | 4 - REGULAR CLASS (OHIO = D)<br>5 - M / C MOPED ONLY |                                                                          | 3                                                                                                                                       | DIALING)<br>3 - TALKING ON HANDS-FREE<br>COMMUNICATION DEVICE |             | 4 - TEST GIVEN, RESULTS KNOWN<br>5 - TEST GIVEN, RESULTS UNKNOWN |  |
| 6 - SECOND - RIGHT SIDE<br>INJURED TAKEN BY 7 - THIRD - LEFT SIDE                      |                                                                            | 9 - DEPLOYMENT UNKNOWN 6 - NO VALID OL               |                                       |                                                      | & CLASS B BUS<br>7 - EXCEPT TRACTOR-TRAILER                              |                                                                                                                                         | 4 - TALKING ON HAND-HELD<br>COMMUNICATION DEVICE              |             | 5- TEST GIVEN, RESULTS UNKNOWN                                   |  |
| 1 - NOT TRANSPORTED<br>/TREATED AT SCENE                                               | (MOTORCYCLE SIDE CAR)<br>8 - THIRD - MIDDLE<br>9 - THIRD - RIGHT SIDE      |                                                      |                                       |                                                      | 8 - INTERMEDIATE LICENSI<br>RESTRICTIONS<br>9 - LEARNER'S PERMIT         | 5                                                                                                                                       | OTHER ACTIVITY WITH<br>ELECTRONIC DEVICE                      |             |                                                                  |  |
| 2 - EMS<br>3 - POLICE                                                                  | 10 - SLEEPER SECTION OF<br>TRUCK CAB                                       | EJECTION<br>1 - NOT EJECTED                          | H - HAZMAT                            | I - HAZMAT                                           |                                                                          | . 7                                                                                                                                     | 6 - PASSENGER<br>7 - OTHER DISTRACTION INSIDE                 |             | ALCOHOL TEST TYPE<br>1 - NONE                                    |  |
| 9 - OTHER / UNKNOWN                                                                    | 11 - PASSENGER IN OTHER<br>ENCLOSED CARGO AREA<br>(NON-TRAILING UNIT, BUS, | 2 - PARTIALLY EJECTED<br>3 - TOTALLY EJECTED         | M - MOTORCYCLE<br>P - PASSENGER       |                                                      | ONLY<br>11 - LIMITED TO EMPLOYM                                          | IENT 8                                                                                                                                  | THE VEHICLE<br>- OTHER DISTRACTIONS                           | OUTSIDE     | 2 - BLOOD<br>3 - URINE                                           |  |
| SAFETY EQUIPMENT                                                                       | PICK-UP WITH CAP)<br>12 - PASSENGER IN                                     | 4 - NOT APPLICABLE                                   | N - TANKER<br>Q - MOTOR SCOOTEF       | 2                                                    | 12 - LIMITED - OTHER<br>13 - MECHANICAL DEVICES<br>(SPECIAL BRAKES, HAND | S 9                                                                                                                                     | THE VEHICLE<br>- OTHER / UNKNOWN                              |             | 4 - BREATH<br>5 - OTHER                                          |  |
| 1 - NONE USED<br>2 - SHOULDER BELT ONLY USED                                           | UNENCLOSED<br>CARGO AREA                                                   | TRAPPED<br>1 - NOT TRAPPED                           | R - THREE-WHEEL MO                    |                                                      | CONTROLS, OR OTHER<br>ADAPTIVE DEVICES)                                  |                                                                                                                                         |                                                               |             |                                                                  |  |
| 3 - LAP BELT ONLY USED<br>4 - SHOULDER & LAP BELT USED<br>5 - CHILD RESTRAINT SYSTEM - | 13 - TRAILING UNIT<br>14 - RIDING ON VEHICLE<br>EXTERIOR                   | 2 - EXTRICATED BY<br>MECHANICAL MEANS                | S - SCHOOL BUS<br>T - DOUBLE & TRIPLE | TRAILERS                                             | 14 - MILITARY VEHICLES O<br>15 - MOTOR VEHICLES<br>WITHOUT AIR BRAKES    |                                                                                                                                         |                                                               |             | DRUG TEST TYPE<br>1 - NONE                                       |  |
| FORWARD FACING<br>6 - CHILD RESTRAINT SYSTEM -                                         | (NON-TRAILING UNIT)<br>15 - NON-MOTORIST                                   | 3 - FREED BY<br>NON-MECHANICAL MEANS                 | X - TANKER / HAZMAT                   | г                                                    | 16 - OUTSIDE MIRROR<br>17 - PROSTHETIC AID                               |                                                                                                                                         |                                                               |             | 2 - BLOOD<br>3 - URINE                                           |  |
| REAR FACING<br>7 - BOOSTER SEAT<br>8 - HELMET USED                                     | 99 - OTHER / UNKNOWN                                                       |                                                      |                                       |                                                      | 18 - OTHER                                                               |                                                                                                                                         | APPARENTLY NORMAL     PHYSICAL IMPAIRMEN                      |             | 4 - OTHER                                                        |  |
| 9 - PROTECTIVE PADS USED<br>(ELBOWS, KNEES, ETC.)                                      |                                                                            |                                                      | GF                                    | NDER                                                 |                                                                          |                                                                                                                                         | - EMOTIONAL (E.G. DEPF<br>ANGRY, DISTURBED)                   | RESSED,     | DRUG TEST RESULT(S)                                              |  |
| 10 - REFLECTIVE CLOTHING<br>11 - LIGHTING - PEDESTRIAN                                 |                                                                            |                                                      | F - FEMALE<br>M - MALE                |                                                      |                                                                          | 5                                                                                                                                       | - ILLNESS<br>- FELL ASLEEP, FAINTER                           | D,          | 1 - AMPHETAMINES<br>2 - BARBITURATES<br>3 - BENZODIAZEPINES      |  |
| / BICYCLE ONLY<br>99 - OTHER / UNKNOWN                                                 |                                                                            |                                                      | U - OTHER/UNKNOW                      | N                                                    |                                                                          | 6                                                                                                                                       | FATIGUED, ETC.<br>- UNDER THE INFLUENC                        |             | 4 - CANNABINOIDS<br>5 - COCAINE                                  |  |
|                                                                                        |                                                                            |                                                      |                                       |                                                      |                                                                          |                                                                                                                                         | MEDICATIONS / DRUGS<br>/ ALCOHOL                              |             | 6 - OPIATES / OPIOIDS<br>7 - OTHER                               |  |
|                                                                                        |                                                                            |                                                      |                                       |                                                      |                                                                          | 9                                                                                                                                       | - OTHER / UNKNOWN                                             |             | 8 - NEGATIVE RESULTS                                             |  |
|                                                                                        |                                                                            |                                                      |                                       |                                                      |                                                                          |                                                                                                                                         |                                                               |             |                                                                  |  |
|                                                                                        |                                                                            |                                                      |                                       |                                                      |                                                                          |                                                                                                                                         |                                                               |             |                                                                  |  |