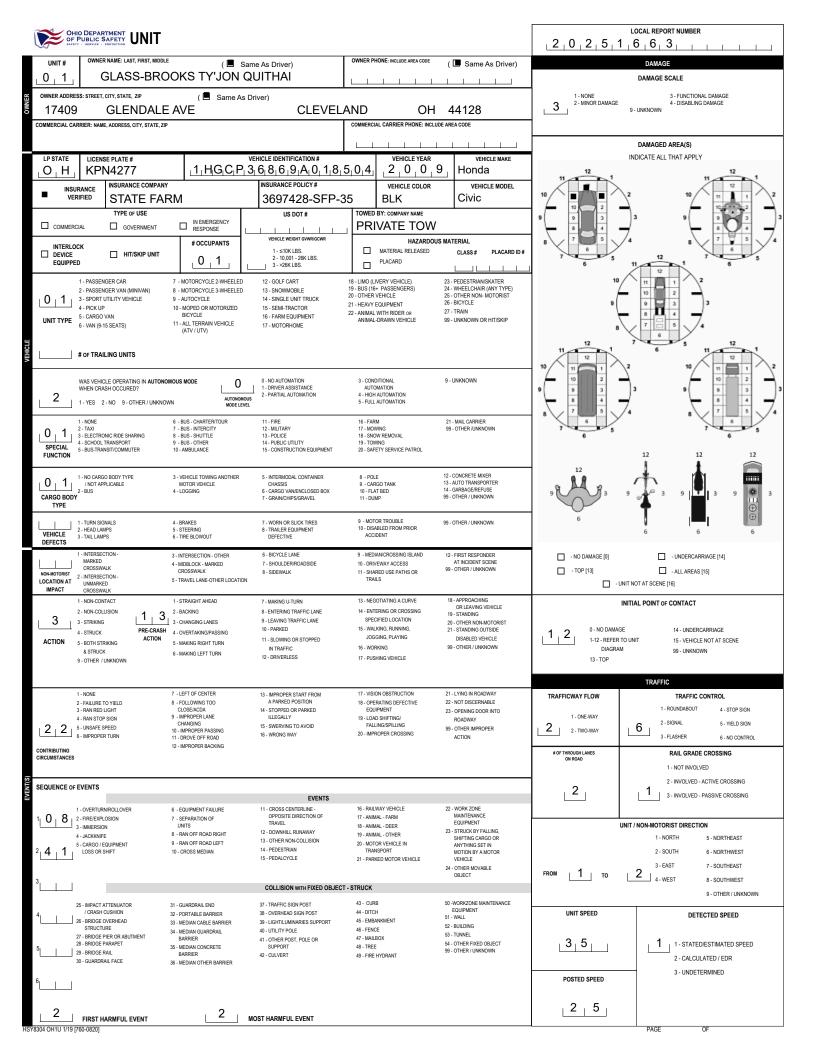

|                                                                                        |                                                                            |                                                      |                                       |                                                      |                                                                          |                                                                                                                                         | LOCAL REPORT NUMBER                                           |             |                                                                  |  |
|----------------------------------------------------------------------------------------|----------------------------------------------------------------------------|------------------------------------------------------|---------------------------------------|------------------------------------------------------|--------------------------------------------------------------------------|-----------------------------------------------------------------------------------------------------------------------------------------|---------------------------------------------------------------|-------------|------------------------------------------------------------------|--|
|                                                                                        |                                                                            |                                                      |                                       |                                                      |                                                                          |                                                                                                                                         | 2 0 2 5 1 6 6 3                                               |             |                                                                  |  |
| °. 0. 1.                                                                               |                                                                            |                                                      |                                       |                                                      |                                                                          |                                                                                                                                         | DATE OF BIRTH AGE GENDER                                      |             |                                                                  |  |
| T 0 1 GLAS                                                                             | GLASS-BROOKS TY'JON QUITHAI STREET, CITV, STATE, 2P                        |                                                      |                                       |                                                      |                                                                          | 1         2         8         2         0         0         6         1         8         M           CONTACT PHONE - INCLUDE AREA CODE |                                                               |             |                                                                  |  |
| 11100 -                                                                                | DALE AVE                                                                   | -                                                    | VELAND                                | -                                                    | 44128                                                                    |                                                                                                                                         |                                                               |             |                                                                  |  |
| / INJURIES INJURED EI<br>N BY BY BY                                                    | MS AGENCY (NAME)                                                           | INJURED TAKEN TO: MEDICAL                            | FACILITY (NAME, CITY)                 | SAFETY E                                             |                                                                          | DOT-COMPLIANT                                                                                                                           | SEATING POSI                                                  | .   .       | IG USAGE EJECTION TRAPPED                                        |  |
| OL STATE     OPERATOR LIC                                                              | ENSE NUMBER                                                                | OFFENSE CHAP                                         | RGED                                  | LOCAL<br>CODE                                        | OFFENSE DESCRIPTION                                                      |                                                                                                                                         |                                                               | CITATIO     | DN NUMBER                                                        |  |
| OL CLASS ENDORSEMENT<br>SELECT UP TO 2                                                 | RESTRICTION SELECT UP TO 3                                                 | DRIVER<br>DISTRACTED                                 | ALCOHOL / DRUG SUSPEC                 |                                                      | CONDITION                                                                | ALCOHOL T                                                                                                                               |                                                               |             | DRUG TEST(S)                                                     |  |
| s 4                                                                                    |                                                                            | ву 1                                                 | ALCOHOL I                             | MARIJUANA                                            |                                                                          | түре                                                                                                                                    |                                                               | status<br>1 | TYPE         RESULT SELECT UP TO 4           1                   |  |
| MUNIT#NAME: Last, Fire<br>O                                                            | ST, MIDDLE                                                                 |                                                      |                                       |                                                      |                                                                          |                                                                                                                                         | DATE OF BIR                                                   | ТН          | AGE GENDER                                                       |  |
| R ADDRESS: STREET, CITY, STATE, ZIP                                                    |                                                                            |                                                      |                                       |                                                      |                                                                          |                                                                                                                                         | NE - INCLUDE AREA CODE                                        |             |                                                                  |  |
| Г<br>S<br>Т                                                                            |                                                                            |                                                      |                                       |                                                      |                                                                          |                                                                                                                                         |                                                               |             |                                                                  |  |
| / INJURIES INJURED E<br>TAKEN<br>BY<br>O                                               | EMS AGENCY (NAME)                                                          | INJURED TAKEN TO: MEDICAL                            | FACILITY (NAME, CITY)                 | SAFETY E<br>USED                                     |                                                                          | DOT-COMPLIANT<br>MC HELMET                                                                                                              | SEATING POSIT                                                 | TION AIR BA | G USAGE EJECTION TRAPPED                                         |  |
| OL STATE     OPERATOR LIC                                                              | ENSE NUMBER                                                                | OFFENSE CHAR                                         | GED                                   | LOCAL<br>CODE                                        | OFFENSE DESCRIPTION                                                      |                                                                                                                                         |                                                               | CITATIO     | DN NUMBER                                                        |  |
| 0 T O OLCLASS ENDORSEMENT                                                              | RESTRICTION SELECT UP TO 3                                                 | DRIVER                                               | ALCOHOL / DRUG SUSPEC                 | TED                                                  | CONDITION                                                                | ALCOHOL T                                                                                                                               | EST                                                           |             | DRUG TEST(S)                                                     |  |
| R SELECT UP TO 2                                                                       |                                                                            | DISTRACTED<br>BY                                     | ALCOHOL N                             | IARIJUANA                                            | STATUS                                                                   | TYPE                                                                                                                                    | VALUE                                                         | STATUS      | TYPE RESULT SELECT UP TO 4                                       |  |
| TUNIT# NAME: LAST, FIRE                                                                | ST, MIDDLE                                                                 |                                                      | omaterio                              |                                                      |                                                                          |                                                                                                                                         | DATE OF BIR                                                   | TH          | AGE GENDER                                                       |  |
|                                                                                        |                                                                            |                                                      |                                       |                                                      |                                                                          |                                                                                                                                         |                                                               |             |                                                                  |  |
| R ADDRESS: STREET, CITY, STATE, ZIP                                                    |                                                                            |                                                      |                                       |                                                      |                                                                          |                                                                                                                                         | NE - INCLUDE AREA CODE                                        |             |                                                                  |  |
| INJURIES INJURED<br>TAKEN<br>BY                                                        | EMS AGENCY (NAME)                                                          | INJURED TAKEN TO: MEDICAL F                          | FACILITY (NAME, CITY)                 | SAFETY EO<br>USED                                    | DUIPMENT                                                                 | DOT-COMPLIANT<br>MC HELMET                                                                                                              | SEATING POSI                                                  | TION AIR BA | G USAGE EJECTION TRAPPED                                         |  |
| OL STATE OPERATOR LIC                                                                  | ENSE NUMBER                                                                | OFFENSE CHAR                                         | GED                                   | LOCAL<br>CODE                                        | OFFENSE DESCRIPTION                                                      |                                                                                                                                         |                                                               |             |                                                                  |  |
|                                                                                        |                                                                            |                                                      |                                       |                                                      |                                                                          |                                                                                                                                         |                                                               |             |                                                                  |  |
| O OL CLASS ENDORSEMENT<br>R<br>I                                                       | RESTRICTION SELECT UP TO 3                                                 | DRIVER<br>DISTRACTED<br>BY                           |                                       | IARUUANA                                             | CONDITION                                                                | ALCOHOL TI<br>TYPE                                                                                                                      | VALUE                                                         | STATUS      | DRUG TEST(S) TYPE RESULT SELECT UP TO 4                          |  |
|                                                                                        | SEATING POSITION                                                           | AIR BAG                                              | OTHER DRUG                            | CLASS                                                | OL RESTRICTIO                                                            | N(S)                                                                                                                                    | DRIVER DIST                                                   | RACTION     | TEST STATUS                                                      |  |
| 1 - FATAL<br>2 - SUSPECTED SERIOUS INJURY                                              | 1 - FRONT - LEFT SIDE<br>(MOTORCYCLE DRIVER)                               | 1 - NOT DEPLOYED<br>2 - DEPLOYED FRONT               | 1 - CLASS A<br>2 - CLASS B            |                                                      | 1 - ALCOHOL INTERLOCK<br>DEVICE<br>2 - CDL INTRASTATE ONLY               | 1-2-                                                                                                                                    | - NOT DISTRACTED<br>- MANUALLY OPERATING                      |             | 1 - NONE GIVEN<br>2 - TEST REFUSED                               |  |
| 3 - SUSPECTED MINOR INJURY<br>4 - POSSIBLE INJURY                                      | 2 - FRONT - MIDDLE<br>3 - FRONT - RIGHT SIDE<br>4 - SECOND - LEFT SIDE     | 3 - DEPLOYED SIDE                                    | 3 - CLASS C                           | 3 - CLASS C                                          |                                                                          |                                                                                                                                         | ELECTRONIC COMMUNICATION<br>DEVICE (TEXTING, TYPING,          |             | 3 - TEST GIVEN, CONTAMINATED<br>SAMPLE / UNUSABLE                |  |
| NO APPARENT INJURY (MOTORCYCLE PASSENGER)<br>5 - SECOND - MIDDLE                       |                                                                            | 4 - DEPLOYED BOTH FRONT / SIDE<br>5 - NOT APPLICABLE |                                       | 4 - REGULAR CLASS (OHIO = D)<br>5 - M / C MOPED ONLY |                                                                          | 3                                                                                                                                       | DIALING)<br>3 - TALKING ON HANDS-FREE<br>COMMUNICATION DEVICE |             | 4 - TEST GIVEN, RESULTS KNOWN<br>5 - TEST GIVEN, RESULTS UNKNOWN |  |
| 6 - SECOND - RIGHT SIDE<br>INJURED TAKEN BY 7 - THIRD - LEFT SIDE                      |                                                                            | 9 - DEPLOYMENT UNKNOWN 6 - NO VALID OL               |                                       |                                                      | & CLASS B BUS<br>7 - EXCEPT TRACTOR-TRAILER                              |                                                                                                                                         | 4 - TALKING ON HAND-HELD<br>COMMUNICATION DEVICE              |             | 5- TEST GIVEN, RESULTS UNKNOWN                                   |  |
| 1 - NOT TRANSPORTED<br>/TREATED AT SCENE                                               | (MOTORCYCLE SIDE CAR)<br>8 - THIRD - MIDDLE<br>9 - THIRD - RIGHT SIDE      |                                                      |                                       |                                                      | 8 - INTERMEDIATE LICENSI<br>RESTRICTIONS<br>9 - LEARNER'S PERMIT         | 5                                                                                                                                       | OTHER ACTIVITY WITH<br>ELECTRONIC DEVICE                      |             |                                                                  |  |
| 2 - EMS<br>3 - POLICE                                                                  | 10 - SLEEPER SECTION OF<br>TRUCK CAB                                       | EJECTION<br>1 - NOT EJECTED                          | H - HAZMAT                            | I - HAZMAT                                           |                                                                          | . 7                                                                                                                                     | 6 - PASSENGER<br>7 - OTHER DISTRACTION INSIDE                 |             | ALCOHOL TEST TYPE<br>1 - NONE                                    |  |
| 9 - OTHER / UNKNOWN                                                                    | 11 - PASSENGER IN OTHER<br>ENCLOSED CARGO AREA<br>(NON-TRAILING UNIT, BUS, | 2 - PARTIALLY EJECTED<br>3 - TOTALLY EJECTED         | M - MOTORCYCLE<br>P - PASSENGER       |                                                      | ONLY<br>11 - LIMITED TO EMPLOYM                                          | IENT 8                                                                                                                                  | THE VEHICLE<br>- OTHER DISTRACTIONS                           | OUTSIDE     | 2 - BLOOD<br>3 - URINE                                           |  |
| SAFETY EQUIPMENT                                                                       | PICK-UP WITH CAP)<br>12 - PASSENGER IN                                     | 4 - NOT APPLICABLE                                   | N - TANKER<br>Q - MOTOR SCOOTEF       | 2                                                    | 12 - LIMITED - OTHER<br>13 - MECHANICAL DEVICES<br>(SPECIAL BRAKES, HAND | S 9                                                                                                                                     | THE VEHICLE<br>- OTHER / UNKNOWN                              |             | 4 - BREATH<br>5 - OTHER                                          |  |
| 1 - NONE USED<br>2 - SHOULDER BELT ONLY USED                                           | UNENCLOSED<br>CARGO AREA                                                   | TRAPPED<br>1 - NOT TRAPPED                           | R - THREE-WHEEL MO                    |                                                      | CONTROLS, OR OTHER<br>ADAPTIVE DEVICES)                                  |                                                                                                                                         |                                                               |             |                                                                  |  |
| 3 - LAP BELT ONLY USED<br>4 - SHOULDER & LAP BELT USED<br>5 - CHILD RESTRAINT SYSTEM - | 13 - TRAILING UNIT<br>14 - RIDING ON VEHICLE<br>EXTERIOR                   | 2 - EXTRICATED BY<br>MECHANICAL MEANS                | S - SCHOOL BUS<br>T - DOUBLE & TRIPLE | TRAILERS                                             | 14 - MILITARY VEHICLES O<br>15 - MOTOR VEHICLES<br>WITHOUT AIR BRAKES    |                                                                                                                                         |                                                               |             | DRUG TEST TYPE<br>1 - NONE                                       |  |
| FORWARD FACING<br>6 - CHILD RESTRAINT SYSTEM -                                         | (NON-TRAILING UNIT)<br>15 - NON-MOTORIST                                   | 3 - FREED BY<br>NON-MECHANICAL MEANS                 | X - TANKER / HAZMAT                   | г                                                    | 16 - OUTSIDE MIRROR<br>17 - PROSTHETIC AID                               |                                                                                                                                         |                                                               |             | 2 - BLOOD<br>3 - URINE                                           |  |
| REAR FACING<br>7 - BOOSTER SEAT<br>8 - HELMET USED                                     | 99 - OTHER / UNKNOWN                                                       |                                                      |                                       |                                                      | 18 - OTHER                                                               |                                                                                                                                         | APPARENTLY NORMAL     PHYSICAL IMPAIRMEN                      |             | 4 - OTHER                                                        |  |
| 9 - PROTECTIVE PADS USED<br>(ELBOWS, KNEES, ETC.)                                      |                                                                            |                                                      | GF                                    | NDER                                                 |                                                                          |                                                                                                                                         | - EMOTIONAL (E.G. DEPF<br>ANGRY, DISTURBED)                   | RESSED,     | DRUG TEST RESULT(S)                                              |  |
| 10 - REFLECTIVE CLOTHING<br>11 - LIGHTING - PEDESTRIAN                                 |                                                                            |                                                      | F - FEMALE<br>M - MALE                |                                                      |                                                                          | 5                                                                                                                                       | - ILLNESS<br>- FELL ASLEEP, FAINTER                           | D,          | 1 - AMPHETAMINES<br>2 - BARBITURATES<br>3 - BENZODIAZEPINES      |  |
| / BICYCLE ONLY<br>99 - OTHER / UNKNOWN                                                 |                                                                            |                                                      | U - OTHER/UNKNOW                      | N                                                    |                                                                          | 6                                                                                                                                       | FATIGUED, ETC.<br>- UNDER THE INFLUENC                        |             | 4 - CANNABINOIDS<br>5 - COCAINE                                  |  |
|                                                                                        |                                                                            |                                                      |                                       |                                                      |                                                                          |                                                                                                                                         | MEDICATIONS / DRUGS<br>/ ALCOHOL                              |             | 6 - OPIATES / OPIOIDS<br>7 - OTHER                               |  |
|                                                                                        |                                                                            |                                                      |                                       |                                                      |                                                                          | 9                                                                                                                                       | - OTHER / UNKNOWN                                             |             | 8 - NEGATIVE RESULTS                                             |  |
|                                                                                        |                                                                            |                                                      |                                       |                                                      |                                                                          |                                                                                                                                         |                                                               |             |                                                                  |  |
|                                                                                        |                                                                            |                                                      |                                       |                                                      |                                                                          |                                                                                                                                         |                                                               |             |                                                                  |  |