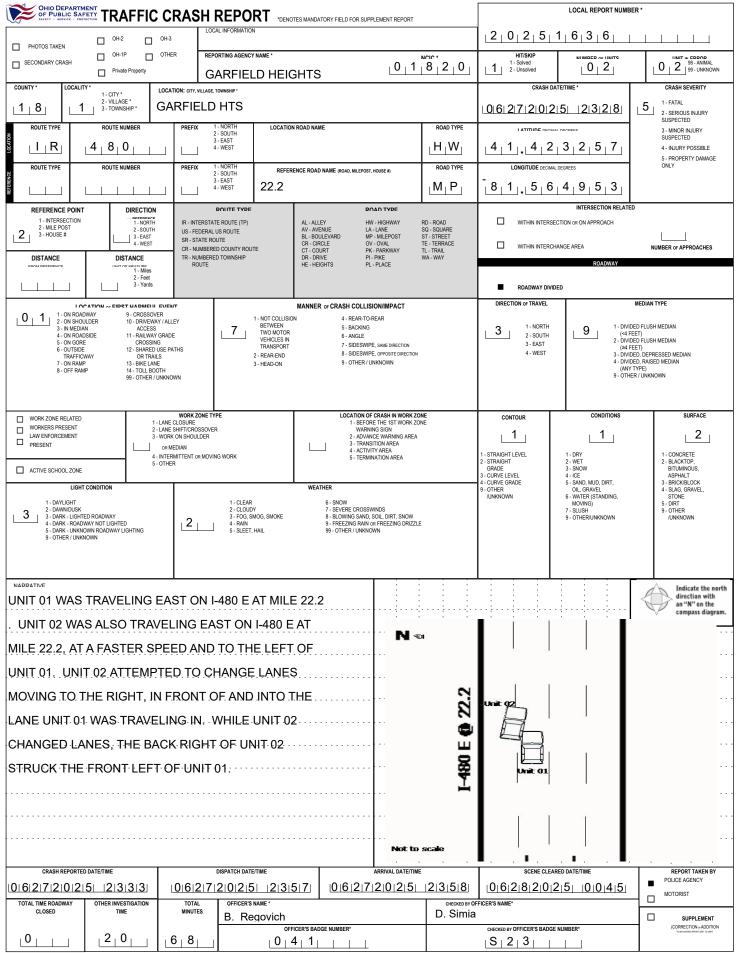

HSY7001 OH1 1/19 [760-0820]





| OF PUBLIC SAFETY MOTORIST / NON-MOTORIST                     |                                                |                                              |                                         |                                     |                                                            |                                       |                                                      |                      |                                                   |  |
|--------------------------------------------------------------|------------------------------------------------|----------------------------------------------|-----------------------------------------|-------------------------------------|--------------------------------------------------