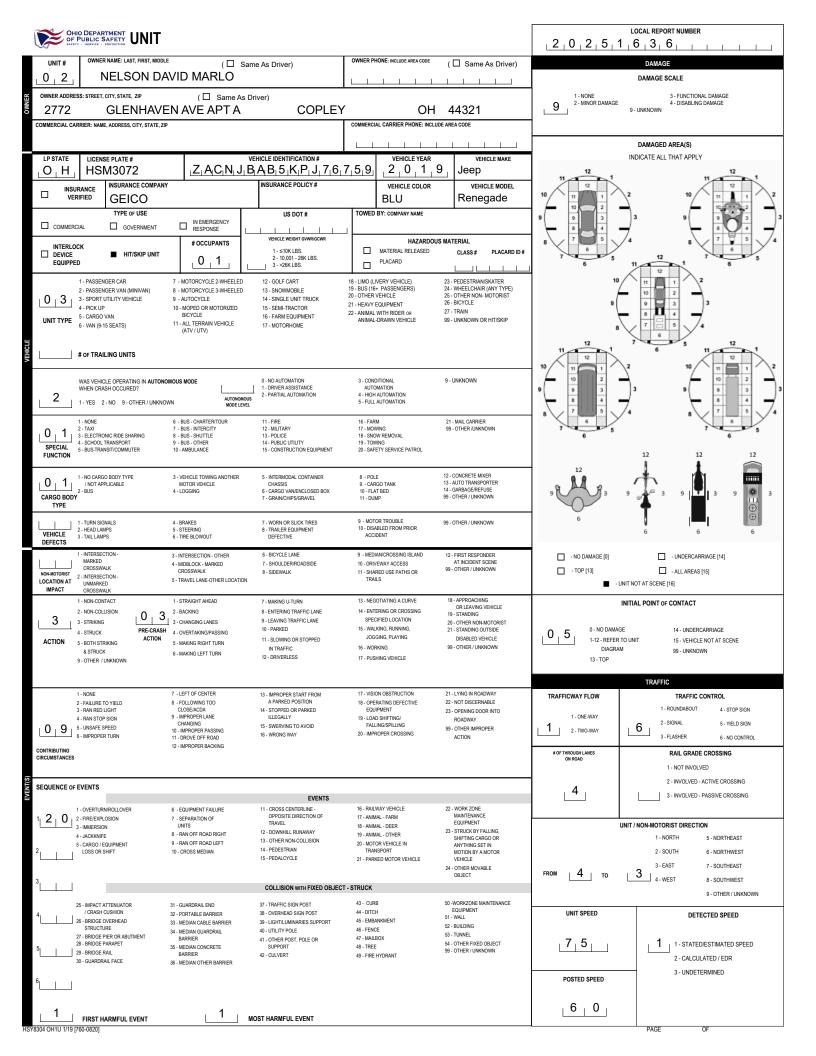

HSY7001 OH1 1/19 [760-0820]





| OF PUBLIC SAFETY MOTORIST / NON-MOTORIST                     |                                                |                                              |                                         |                                     |                                                            |                                       |                                                      |                      |                                                   |  |
|--------------------------------------------------------------|------------------------------------------------|----------------------------------------------|-----------------------------------------|-------------------------------------|------------------------------------------------------------|----------------------