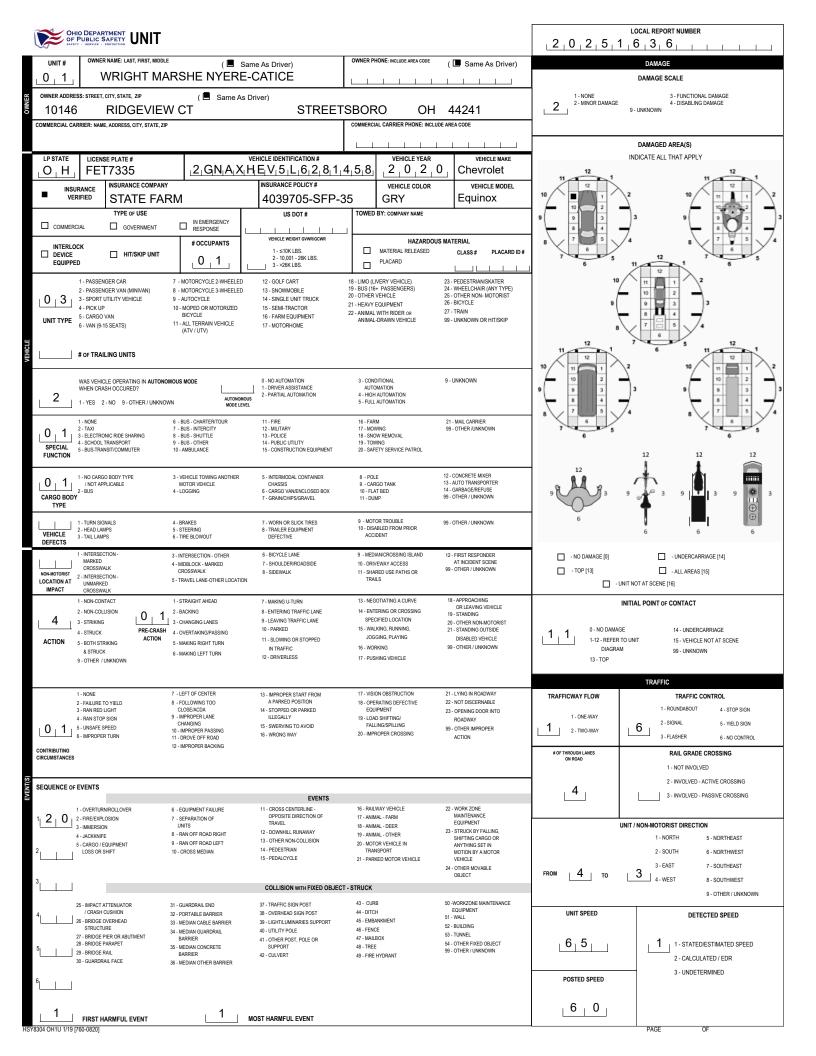

HSY7001 OH1 1/19 [760-0820]





| OF PUBLIC SAFETY MOTORIST / NON-MOTORIST                     |                                                |                                              |                                         |                                     |                                                            |                                       |                                                      |                      |                                                   |  |
|--------------------------------------------------------------|------------------------------------------------|----------------------------------------------|-----------------------------------------|-------------------------------------|------------------------------------------------------------|--------------------