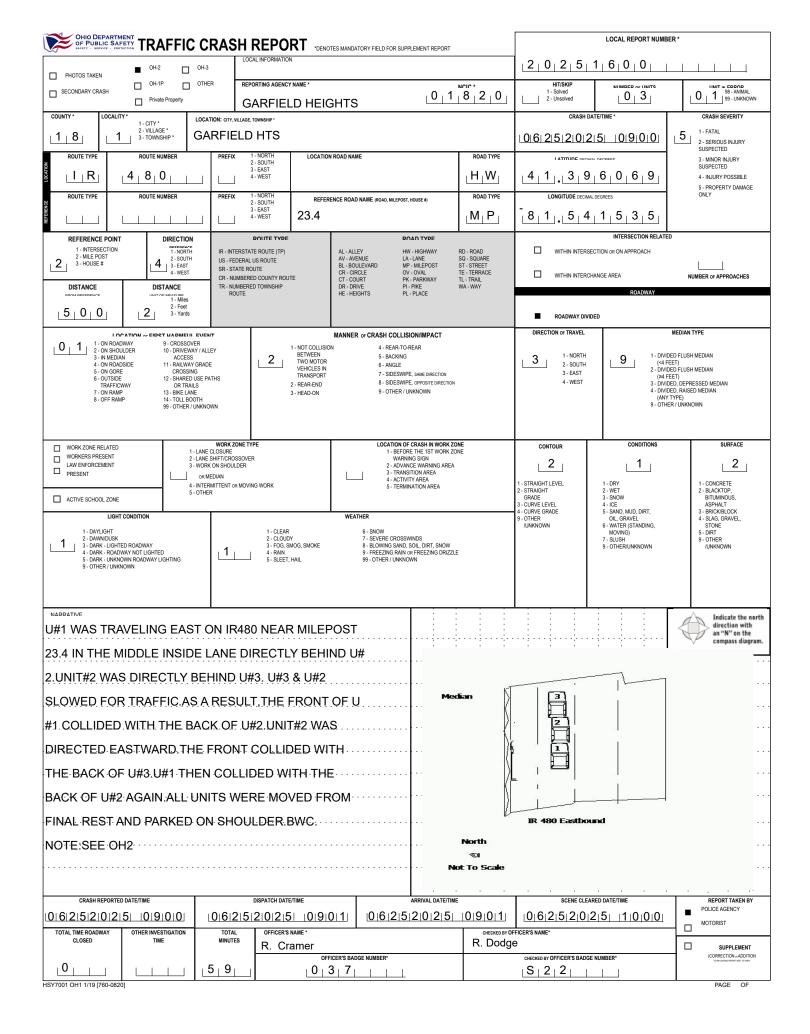

## OHIO TRAFFIC CRASH REPORT DIAGRAM / NARRATIVE CONTINUATION

| LOCAL REPORT NUMBER<br>20251600                | REPORTING AGENCY<br>GARFIELD HEIGHTS             | DATE OF CRASH<br>M 06 D 25 Y 2025 |  |  |  |  |  |  |
|------------------------------------------------|--------------------------------------------------|-----------------------------------|--|--|--|--|--|--|
| IN COUNTY OF<br>18                             | CRASH LOCATION<br>IR 480                         |                                   |  |  |  |  |  |  |
| Driver of Unit#3 stated, he felt one bump.BWC. |                                                  |                                   |  |  |  |  |  |  |
|                                                |                                                  |                                   |  |  |  |  |  |  |
| Driver of Unit#2 stated, she                   | e was hit and pushed forward, then she was hit a | gain.BWC                          |  |  |  |  |  |  |
|                                                |                                                  |                                   |  |  |  |  |  |  |
| Driver of Unit#1 stated, she                   | e believed they were in the inside lane.BWC      |                                   |  |  |  |  |  |  |
|                                                |                                                  |                                   |  |  |  |  |  |  |
|                                                |                                                  |                                   |  |  |  |  |  |  |
|                                                |                                                  |                                   |  |  |  |  |  |  |
|                                                |                                                  |                                   |  |  |  |  |  |  |
|                                                |                                                  |                                   |  |  |  |  |  |  |
|                                                |                                                  |                                   |  |  |  |  |  |  |
|                                                |                                                  |                                   |  |  |  |  |  |  |
|                                                |                                                  |                                   |  |  |  |  |  |  |
|                                                |                                                  |                                   |  |  |  |  |  |  |
|                                                |                                                  |                                   |  |  |  |  |  |  |
|                                                |                                                  |                                   |  |  |  |  |  |  |
|                                                |                                                  |                                   |  |  |  |  |  |  |
|                                                |                                                  |                                   |  |  |  |  |  |  |
|                                                |                                                  |                                   |  |  |  |  |  |  |
|                                                |                                                  |                                   |  |  |  |  |  |  |
|                                                |                                                  |                                   |  |  |  |  |  |  |
|                                                |                                                  |                                   |  |  |  |  |  |  |
|                                                |                                                  |                                   |  |  |  |  |  |  |
|                                                |                                                  |                                   |  |  |  |  |  |  |
|                                                |                                                  |                                   |  |  |  |  |  |  |
|                                                |                                                  |                                   |  |  |  |  |  |  |
| OFFICER'S SIGNATURE BADGE NUMBER               |                                                  |                                   |  |  |  |  |  |  |
|                                                | X                                                | 037                               |  |  |  |  |  |  |