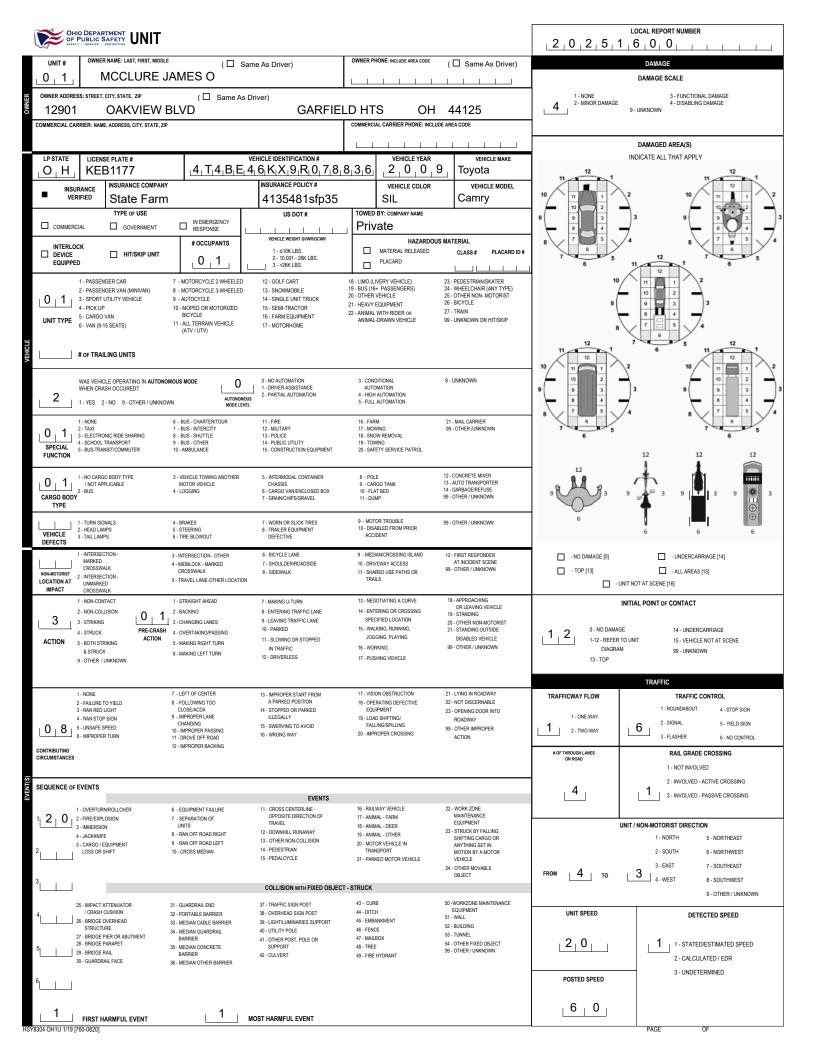

| OHIO DEPARTMENT UNIT          |                                      |                                        |                                                                       |                                                          |                                                                 |                                                      | LOCAL REPORT NUMBER           |                                                              |  |  |
|-------------------------------|--------------------------------------|----------------------------------------|-----------------------------------------------------------------------|----------------------------------------------------------|-----------------------------------------------------------------|------------------------------------------------------|-------------------------------|--------------------------------------------------------------|--|--|
|                               | OWNER                                | NAME: LAST, FIRST, MIDDLE              | , <b>P</b>                                                            |                                                          | OWNER PHONE: INCLUDE AREA CODE                                  |                                                      |                               |                                                              |  |  |
| UNIT#                         | K W Lang Inc                         |                                        |                                                                       | OWNER PHONE: INCLUDE AREA CODE ( Same As Driver)         |                                                                 | DAMAGE<br>DAMAGE SCALE                               |                               |                                                              |  |  |
|                               |                                      | 0                                      |                                                                       |                                                          |                                                                 |                                                      | 1 - NONE                      | 3 - FUNCTIONAL DAMAGE                                        |  |  |
| owner addres                  |                                      | Ambina                                 | ( 🛛 Same A                                                            | s Driver)<br>SOLON                                       | OF                                                              | 44139                                                | 2 - MINOR DAMAGE              | 3 - FUNC HUNAL DAMAGE<br>4 - DISABLING DAMAGE<br>9 - UNKNOWN |  |  |
|                               |                                      | , ADDRESS, CITY, STATE, ZIP            |                                                                       | 002011                                                   | COMMERCIAL CARRIER PHONE: INC                                   |                                                      |                               |                                                              |  |  |
|                               |                                      |                                        |                                                                       |                                                          |                                                                 |                                                      |                               | DAMAGED AREA(S)                                              |  |  |
| LP STATE                      | LICENS                               | E PLATE #                              |                                                                       | VEHICLE IDENTIFICATION #                                 | VEHICLE YEAR                                                    | VEHICLE MAKE                                         | 1                             | INDICATE ALL THAT APPLY                                      |  |  |
| OH                            |                                      | (9430                                  | 1 GCWG                                                                | $A_1F_1P_17_1K_11_16_19_1$                               |                                                                 |                                                      | 12 1                          | 12                                                           |  |  |
|                               | RANCE                                | INSURANCE COMPANY                      | •                                                                     | INSURANCE POLICY #                                       | VEHICLE COLOR                                                   | VEHICLE MODEL                                        | 12                            |                                                              |  |  |
| ■ VEF                         | RIFIED                               | Grange                                 |                                                                       | ca28854452                                               | WHI                                                             | Express                                              |                               |                                                              |  |  |
|                               |                                      | TYPE OF USE                            | IN EMERGENCY<br>RESPONSE                                              | US DOT #                                                 | TOWED BY: COMPANY NAME                                          |                                                      | 9 9 3                         | 3 9 9 3 3                                                    |  |  |
|                               |                                      | GOVERNMENT                             | # OCCUPANTS                                                           | VEHICLE WEIGHT GVWR/GCWR                                 |                                                                 | OUS MATERIAL                                         |                               |                                                              |  |  |
|                               |                                      | HIT/SKIP UNIT                          |                                                                       | 1 - ≤10K LBS.<br>2 - 10,001 - 26K LBS.                   | MATERIAL RELEASED                                               | CLASS # PLACARD ID #                                 | · , • ,                       | 12 7 5                                                       |  |  |
| EQUIPPE                       | D                                    |                                        |                                                                       | 3 - >26K LBS.                                            | PLACARD                                                         |                                                      | 6                             | 1 6                                                          |  |  |
|                               | 1 - PASSEN<br>2 - PASSEN             | GER CAR<br>GER VAN (MINIVAN)           | 7 - MOTORCYCLE 2-WHEELED<br>8 - MOTORCYCLE 3-WHEELED                  |                                                          | 18 - LIMO (LIVERY VEHICLE)<br>19 - BUS (16+ PASSENGERS)         | 23 - PEDESTRIAN/SKATER<br>24 - WHEELCHAIR (ANY TYPE) | 10                            |                                                              |  |  |
| 10151                         |                                      | TILITY VEHICLE                         | 9 - AUTOCYCLE<br>10 - MOPED OR MOTORIZED                              | 14 - SINGLE UNIT TRUCK<br>15 - SEMI-TRACTOR              | 20 - OTHER VEHICLE<br>21 - HEAVY EQUIPMENT                      | 25 - OTHER NON- MOTORIST<br>26 - BICYCLE             | 9 9 3 3                       |                                                              |  |  |
|                               | 5 - CARGO \                          |                                        | BICYCLE<br>11 - ALL TERRAIN VEHICLE                                   | 16 - FARM EQUIPMENT                                      | 22 - ANIMAL WITH RIDER OR<br>ANIMAL-DRAWN VEHICLE               | 27 - TRAIN<br>99 - UNKNOWN OR HIT/SKIP               |                               |                                                              |  |  |
|                               | 6 - VAN (9-1                         | SEAIS)                                 | (ATV / UTV)                                                           | 17 - MOTORHOME                                           |                                                                 |                                                      | 8                             |                                                              |  |  |
|                               | # OF TRAI                            | ING UNITS                              |                                                                       |                                                          |                                                                 |                                                      | 11 12 1                       | 7 6 5 12 1                                                   |  |  |
| <b>3</b>                      |                                      |                                        |                                                                       |                                                          |                                                                 |                                                      | 10 11 12                      | 2 10 12 2                                                    |  |  |
|                               | WAS VEHIC                            | LE OPERATING IN AUTONON<br>SH OCCURED? |                                                                       | 0 - NO AUTOMATION<br>1 - DRIVER ASSISTANCE               | 3 - CONDITIONAL<br>AUTOMATION                                   | 9 - UNKNOWN                                          |                               |                                                              |  |  |
| 2                             |                                      | - NO 9 - OTHER / UNKNOW                | 41170100                                                              | 2 - PARTIAL AUTOMATION                                   | 4 - HIGH AUTOMATION<br>5 - FULL AUTOMATION                      |                                                      | 8 4                           |                                                              |  |  |
|                               |                                      |                                        |                                                                       | 11 - FIRE                                                | 16 - FARM                                                       |                                                      | 8 7 5                         | 4 8 7 5 4                                                    |  |  |
| 0 1                           | 1 - NONE<br>2 - TAXI<br>3 - FLECTRON | NIC RIDE SHARING                       | 6 - BUS - CHARTER/TOUR<br>7 - BUS - INTERCITY<br>8 - BUS - SHUTTLE    | 11 - FIRE<br>12 - MILITARY<br>13 - POLICE                | 16 - FARM<br>17 - MOWING<br>18 - SNOW REMOVAL                   | 21 - MAIL CARRIER<br>99 - OTHER /UNKNOWN             | 7 5                           | 7 5                                                          |  |  |
| SPECIAL                       | 4 - SCHOOL T                         |                                        | 9 - BUS - OTHER<br>10 - AMBULANCE                                     | 14 - PUBLIC UTILITY<br>15 - CONSTRUCTION EQUIPMENT       | 19 - TOWING<br>20 - SAFETY SERVICE PATROL                       |                                                      | v                             | ·                                                            |  |  |
| FUNCTION                      |                                      |                                        |                                                                       |                                                          |                                                                 |                                                      |                               |                                                              |  |  |
| 0 6                           | 1 - NO CARGO<br>/ NOT APP            | BODY TYPE                              | 3 - VEHICLE TOWING ANOTHER<br>MOTOR VEHICLE                           | 5 - INTERMODAL CONTAINER<br>CHASSIS                      | 8 - POLE<br>9 - CARGO TANK                                      | 12 - CONCRETE MIXER<br>13 - AUTO TRANSPORTER         | . RA                          | 1                                                            |  |  |
| CARGO BODY                    | 2 - BUS                              |                                        | 4 - LOGGING                                                           | 6 - CARGO VAN/ENCLOSED BOX<br>7 - GRAIN/CHIPS/GRAVEL     | 10 - FLAT BED<br>11 - DUMP                                      | 14 - GARBAGE/REFUSE<br>99 - OTHER / UNKNOWN          | , <b>V</b>                    | 9 4 3 9 7 3 9 🏶 3                                            |  |  |
| TYPE                          |                                      |                                        |                                                                       |                                                          |                                                                 |                                                      |                               |                                                              |  |  |
|                               | 1 - TURN SIGN<br>2 - HEAD LAM        | PS                                     | 4 - BRAKES<br>5 - STEERING                                            | 7 - WORN OR SLICK TIRES<br>8 - TRAILER EQUIPMENT         | 9 - MOTOR TROUBLE<br>10 - DISABLED FROM PRIOR                   | 99 - OTHER / UNKNOWN                                 | ь                             | 6 6 6                                                        |  |  |
| DEFECTS                       | 3 - TAIL LAMP                        |                                        | 6 - TIRE BLOWOUT                                                      | DEFECTIVE                                                | ACCIDENT                                                        |                                                      |                               |                                                              |  |  |
|                               | 1 - INTERSEC<br>MARKED               |                                        | 3 - INTERSECTION - OTHER<br>4 - MIDBLOCK - MARKED                     | 6 - BICYCLE LANE<br>7 - SHOULDER/ROADSIDE                | 9 - MEDIAN/CROSSING ISLAND<br>10 - DRIVEWAY ACCESS              | 12 - FIRST RESPONDER<br>AT INCIDENT SCENE            | - NO DAMAGE [0]               | UNDERCARRIAGE [14]                                           |  |  |
| NON-MOTORIST                  | CROSSWA<br>2 - INTERSEC<br>UNMARKEI  | TION -                                 | CROSSWALK<br>5 - TRAVEL LANE-OTHER LOCATIO                            | 8 - SIDEWALK                                             | 11 - SHARED USE PATHS OR<br>TRAILS                              | 99 - OTHER / UNKNOWN                                 | - TOP [13]                    | - ALL AREAS [15]<br>JNIT NOT AT SCENE [16]                   |  |  |
| IMPACT                        | CROSSWA                              | LK                                     |                                                                       |                                                          |                                                                 | 18 - APPROACHING                                     |                               |                                                              |  |  |
|                               | 1 - NON-CONT<br>2 - NON-COLL         | 191011                                 | 1 - STRAIGHT AHEAD<br>2 - BACKING                                     | 7 - MAKING U-TURN<br>8 - ENTERING TRAFFIC LANE           | 13 - NEGOTIATING A CURVE<br>14 - ENTERING OR CROSSING           | OR LEAVING VEHICLE<br>19 - STANDING                  |                               | INITIAL POINT OF CONTACT                                     |  |  |
|                               | 3 - STRIKING                         |                                        | 3 - CHANGING LANES                                                    | 9 - LEAVING TRAFFIC LANE<br>10 - PARKED                  | SPECIFIED LOCATION<br>15 - WALKING, RUNNING,                    | 20 - OTHER NON-MOTORIST<br>21 - STANDING OUTSIDE     | 0 - NO DAMAG                  | GE 14 - UNDERCARRIAGE                                        |  |  |
|                               | 4 - STRUCK<br>5 - BOTH STR           | ACTION                                 | 4 - OVERTAKING/PASSING<br>5 - MAKING RIGHT TURN                       | 11 - SLOWING OR STOPPED                                  | JOGGING, PLAYING<br>16 - WORKING                                | DISABLED VEHICLE<br>99 - OTHER / UNKNOWN             | U O 1-12 - REFER              | TO UNIT 15 - VEHICLE NOT AT SCENE                            |  |  |
|                               | & STRUCK<br>9 - OTHER / U            |                                        | 6 - MAKING LEFT TURN                                                  | IN TRAFFIC<br>12 - DRIVERLESS                            | 17 - PUSHING VEHICLE                                            | 33- OTTEL (7 ON COMM                                 | DIAGRA<br>13 - TOP            | M 99 - UNKNOWN                                               |  |  |
|                               |                                      |                                        |                                                                       |                                                          |                                                                 |                                                      |                               |                                                              |  |  |
|                               | 1 - NONE                             |                                        | 7 - LEFT OF CENTER                                                    | 13 - IMPROPER START FROM                                 | 17 - VISION OBSTRUCTION                                         | 21 - LYING IN ROADWAY                                | TRAFFICWAY FLOW               | TRAFFIC<br>TRAFFIC CONTROL                                   |  |  |
|                               | 2 - FAILURE T<br>3 - RAN RED L       | IGHT                                   | 8 - FOLLOWING TOO<br>CLOSE/ACDA                                       | A PARKED POSITION<br>14 - STOPPED OR PARKED              | 18 - OPERATING DEFECTIVE<br>EQUIPMENT                           | 22 - NOT DISCERNABLE<br>23 - OPENING DOOR INTO       |                               | 1 - ROUNDABOUT 4 - STOP SIGN                                 |  |  |
|                               | 4 - RAN STOP<br>5 - UNSAFE SF        | SIGN                                   | 9 - IMPROPER LANE<br>CHANGING                                         | ILLEGALLY<br>15 - SWERVING TO AVOID                      | 19 - LOAD SHIFTING/<br>FALLING/SPILLING                         | ROADWAY<br>99 - OTHER IMPROPER                       | 1-ONE-WAY                     | 6 2 - SIGNAL 5 - YIELD SIGN                                  |  |  |
|                               | 6 - IMPROPER                         |                                        | 10 - IMPROPER PASSING<br>11 - DROVE OFF ROAD<br>12 - IMPROPER BACKING | 16 - WRONG WAY                                           | 20 - IMPROPER CROSSING                                          | ACTION                                               | 2 - TWO-WAY                   | 3 - FLASHER 6 - NO CONTROL                                   |  |  |
| CONTRIBUTING<br>CIRCUMSTANCES |                                      |                                        | 12 - IMERUPER BAUKING                                                 |                                                          |                                                                 |                                                      | # OF THROUGH LANES<br>ON ROAD | RAIL GRADE CROSSING                                          |  |  |
| <i>©</i>                      |                                      |                                        |                                                                       |                                                          |                                                                 |                                                      |                               | 1 - NOT INVOLVED                                             |  |  |
| SEQUENCE OF                   | EVENTS                               |                                        |                                                                       |                                                          |                                                                 |                                                      | 4                             |                                                              |  |  |
|                               | 1 - OVERTURN                         | ROLLOVER                               | 6 - EQUIPMENT FAILURE                                                 | EVENTS<br>11 - CROSS CENTERLINE -                        | 16 - RAILWAY VEHICLE                                            | 22 - WORK ZONE                                       |                               | 3 - INVOLVED - PASSIVE CROSSING                              |  |  |
| <sup>1</sup> 2 0 1            | 2 - FIRE/EXPLO<br>3 - IMMERSION      | DSION                                  | 7 - SEPARATION OF<br>UNITS                                            | OPPOSITE DIRECTION OF<br>TRAVEL                          | 17 - ANIMAL - FARM<br>18 - ANIMAL - DEER                        | MAINTENANCE<br>EQUIPMENT                             | ļ                             | UNIT / NON-MOTORIST DIRECTION                                |  |  |
|                               | 4 - JACKKNIFE                        |                                        | 8 - RAN OFF ROAD RIGHT<br>9 - RAN OFF ROAD LEFT                       | 12 - DOWNHILL RUNAWAY<br>13 - OTHER NON-COLLISION        | 19 - ANIMAL - OTHER                                             | 23 - STRUCK BY FALLING,<br>SHIFTING CARGO OR         |                               | 1 - NORTH 5 - NORTHEAST                                      |  |  |
| 2                             | 5 - CARGO / EO<br>LOSS OR S          |                                        | 9 - RAN OFF ROAD LEFT<br>10 - CROSS MEDIAN                            | 14 - PEDESTRIAN<br>15 - PEDALCYCLE                       | 20 - MOTOR VEHICLE IN<br>TRANSPORT<br>21 - PARKED MOTOR VEHICLE | ANYTHING SET IN<br>MOTION BY A MOTOR<br>VEHICLE      |                               | 2 - SOUTH 6 - NORTHWEST                                      |  |  |
|                               |                                      |                                        |                                                                       |                                                          | 2. TRACE MOTOR VEHICLE                                          | 24 - OTHER MOVABLE<br>OBJECT                         |                               | 3 - EAST 7 - SOUTHEAST                                       |  |  |
| 3                             |                                      |                                        |                                                                       | COLLISION WITH FIXED OBJECT                              | T - STRUCK                                                      |                                                      |                               | 4 - WEST 8 - SOUTHWEST                                       |  |  |
|                               | 25 - IMPACT A                        | TTENUATOR                              | 31 - GUARDRAIL END                                                    | 37 - TRAFFIC SIGN POST                                   | 43 - CURB                                                       | 50 -WORKZONE MAINTENANCE                             |                               | 9 - OTHER / UNKNOWN                                          |  |  |
| 4                             | / CRASH C<br>26 - BRIDGE O           | USHION                                 | 32 - PORTABLE BARRIER<br>33 - MEDIAN CABLE BARRIER                    | 38 - OVERHEAD SIGN POST<br>39 - LIGHT/LUMINARIES SUPPORT | 44 - DITCH<br>45 - EMBANKMENT                                   | EQUIPMENT<br>51 - WALL                               | UNIT SPEED                    | DETECTED SPEED                                               |  |  |
| :                             | STRUCTU<br>27 - BRIDGE P             | RE<br>IER OR ABUTMENT                  | 34 - MEDIAN GUARDRAIL<br>BARRIER                                      | 40 - UTILITY POLE<br>41 - OTHER POST, POLE OR            | 46 - FENCE<br>47 - MAILBOX                                      | 52 - BUILDING<br>53 - TUNNEL                         |                               |                                                              |  |  |
| 5                             | 28 - BRIDGE P.<br>29 - BRIDGE R      | ARAPET                                 | 35 - MEDIAN CONCRETE<br>BARRIER                                       | 41 - OTHER POST, POLE OR<br>SUPPORT<br>42 - CULVERT      | 48 - TREE                                                       | 54 - OTHER FIXED OBJECT<br>99 - OTHER / UNKNOWN      | 2 0                           | 1 - STATED/ESTIMATED SPEED                                   |  |  |
|                               | 30 - GUARDRA                         |                                        | 36 - MEDIAN OTHER BARRIER                                             | 42 - GULVERI                                             | 49 - FIRE HYDRANT                                               |                                                      |                               | 2 - CALCULATED / EDR                                         |  |  |
| 6 <sub>11</sub> 1             |                                      |                                        |                                                                       |                                                          |                                                                 |                                                      | POSTED SPEED                  | 3 - UNDETERMINED                                             |  |  |
|                               |                                      |                                        |                                                                       |                                                          |                                                                 |                                                      |                               |                                                              |  |  |
| 1 1                           |                                      |                                        |                                                                       |                                                          |                                                                 |                                                      |                               |                                                              |  |  |
| ISY8304 OH1U 1/19 [7          | V8304 OH1U 1/19 [760-0820] PAGE OF   |                                        |                                                                       |                                                          |                                                                 |                                                      |                               |                                                              |  |  |
|                               |                                      |                                        |                                                                       |                                                          |                                                                 |                                                      |                               |                                                              |  |  |