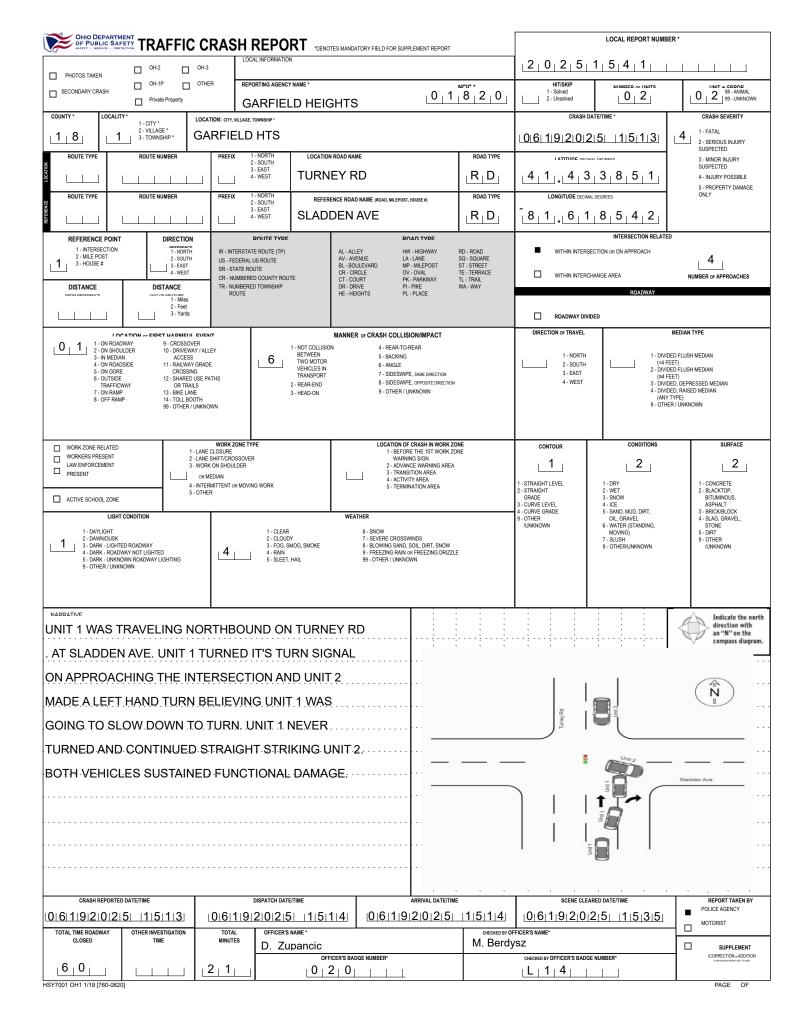

| OHI<br>OF I                   | O DEPARTMENT<br>PUBLIC SAFETY<br>VANUEL WRITETION                       |                                                                      |                                                                                                                                                                                                                                                                                                                                                                                                                                                                                                                                                                                                                                                                                                                                                                                                                                                                                                                                                                                                                                                                                                                                                                                                                                                                                                                                                                                                                                                                                                                                                                                                                                                                                                                                                                                                                                                                                                                                                                                                                                                                                                                                   |                                                                                                                |                                                                   |                                         | LOCAL REPORT NUMBER                                               |  |  |  |
|-------------------------------|-------------------------------------------------------------------------|----------------------------------------------------------------------|-----------------------------------------------------------------------------------------------------------------------------------------------------------------------------------------------------------------------------------------------------------------------------------------------------------------------------------------------------------------------------------------------------------------------------------------------------------------------------------------------------------------------------------------------------------------------------------------------------------------------------------------------------------------------------------------------------------------------------------------------------------------------------------------------------------------------------------------------------------------------------------------------------------------------------------------------------------------------------------------------------------------------------------------------------------------------------------------------------------------------------------------------------------------------------------------------------------------------------------------------------------------------------------------------------------------------------------------------------------------------------------------------------------------------------------------------------------------------------------------------------------------------------------------------------------------------------------------------------------------------------------------------------------------------------------------------------------------------------------------------------------------------------------------------------------------------------------------------------------------------------------------------------------------------------------------------------------------------------------------------------------------------------------------------------------------------------------------------------------------------------------|----------------------------------------------------------------------------------------------------------------|-------------------------------------------------------------------|-----------------------------------------|-------------------------------------------------------------------|--|--|--|
|                               | OWNER NAME: LAST, FIRST, MIDDLI                                         |                                                                      |                                                                                                                                                                                                                                                                                                                                                                                                                                                                                                                                                                                                                                                                                                                                                                                                                                                                                                                                                                                                                                                                                                                                                                                                                                                                                                                                                                                                                                                                                                                                                                                                                                                                                                                                                                                                                                                                                                                                                                                                                                                                                                                                   | OWNER PHONE: INCLUDE AREA CODE                                                                                 |                                                                   |                                         |                                                                   |  |  |  |
| UNIT#                         |                                                                         | RIAH JANAE                                                           | e As Driver)                                                                                                                                                                                                                                                                                                                                                                                                                                                                                                                                                                                                                                                                                                                                                                                                                                                                                                                                                                                                                                                                                                                                                                                                                                                                                                                                                                                                                                                                                                                                                                                                                                                                                                                                                                                                                                                                                                                                                                                                                                                                                                                      |                                                                                                                | ( 🔲 Same As Driver)                                               | DAMAGE<br>DAMAGE SCALE                  |                                                                   |  |  |  |
| WINER ADDRES                  | SS: STREET, CITY, STATE, ZIP<br>GOODMAN                                 | (■ Same As Dr<br>AVE                                                 |                                                                                                                                                                                                                                                                                                                                                                                                                                                                                                                                                                                                                                                                                                                                                                                                                                                                                                                                                                                                                                                                                                                                                                                                                                                                                                                                                                                                                                                                                                                                                                                                                                                                                                                                                                                                                                                                                                                                                                                                                                                                                                                                   | AND OH                                                                                                         | 44105                                                             | 3 1 - NONE<br>2 - MINOR DAMAGE          | 3 - FUNCTIONAL DAMAGE<br>4 - DISABLING DAMAGE<br>9 - UNKNOWN      |  |  |  |
| COMMERCIAL CAR                | RRIER: NAME, ADDRESS, CITY, STATE, ZIP                                  |                                                                      |                                                                                                                                                                                                                                                                                                                                                                                                                                                                                                                                                                                                                                                                                                                                                                                                                                                                                                                                                                                                                                                                                                                                                                                                                                                                                                                                                                                                                                                                                                                                                                                                                                                                                                                                                                                                                                                                                                                                                                                                                                                                                                                                   | COMMERCIAL CARRIER PHONE: INCLU                                                                                | IDE AREA CODE                                                     |                                         |                                                                   |  |  |  |
|                               |                                                                         |                                                                      |                                                                                                                                                                                                                                                                                                                                                                                                                                                                                                                                                                                                                                                                                                                                                                                                                                                                                                                                                                                                                                                                                                                                                                                                                                                                                                                                                                                                                                                                                                                                                                                                                                                                                                                                                                                                                                                                                                                                                                                                                                                                                                                                   |                                                                                                                |                                                                   |                                         | DAMAGED AREA(S)                                                   |  |  |  |
|                               | LICENSE PLATE #<br>KMZ7023                                              |                                                                      | HICLE IDENTIFICATION #<br>$D_1 E_1 6_1 S_1 E_1 0_1 3_1 0_1 3_1 0_1 3_1 0_1 3_1 0_1 3_1 0_1 3_1 0_1 3_1 0_1 3_1 0_1 3_1 0_1 3_1 0_1 3_1 0_1 3_1 0_1 3_1 0_1 3_1 0_1 3_1 0_1 3_1 0_1 3_1 0_1 3_1 0_1 3_1 0_1 3_1 0_1 3_1 0_1 3_1 0_1 3_1 0_1 3_1 0_1 3_1 0_1 3_1 0_1 3_1 0_1 3_1 0_1 3_1 0_1 3_1 0_1 3_1 0_1 3_1 0_1 3_1 0_1 3_1 0_1 3_1 0_1 3_1 0_1 3_1 0_1 3_1 0_1 3_1 0_1 3_1 0_1 3_1 0_1 3_1 0_1 3_1 0_1 3_1 0_1 3_1 0_1 3_1 0_1 3_1 0_1 3_1 0_1 3_1 0_1 3_1 0_1 3_1 0_1 3_1 0_1 3_1 0_1 3_1 0_1 3_1 0_1 3_1 0_1 3_1 0_1 3_1 0_1 3_1 0_1 3_1 0_1 3_1 0_1 3_1 0_1 3_1 0_1 3_1 0_1 3_1 0_1 3_1 0_1 3_1 0_1 3_1 0_1 3_1 0_1 3_1 0_1 3_1 0_1 3_1 0_1 3_1 0_1 3_1 0_1 3_1 0_1 3_1 0_1 3_1 0_1 3_1 0_1 3_1 0_1 3_1 0_1 3_1 0_1 3_1 0_1 3_1 0_1 3_1 0_1 3_1 0_1 3_1 0_1 3_1 0_1 3_1 0_1 3_1 0_1 3_1 0_1 3_1 0_1 3_1 0_1 3_1 0_1 3_1 0_1 3_1 0_1 3_1 0_1 3_1 0_1 3_1 0_1 3_1 0_1 3_1 0_1 3_1 0_1 3_1 0_1 3_1 0_1 3_1 0_1 3_1 0_1 3_1 0_1 3_1 0_1 3_1 0_1 3_1 0_1 3_1 0_1 3_1 0_1 3_1 0_1 3_1 0_1 3_1 0_1 3_1 0_1 3_1 0_1 3_1 0_1 3_1 0_1 3_1 0_1 3_1 0_1 3_1 0_1 3_1 0_1 3_1 0_1 3_1 0_1 3_1 0_1 3_1 0_1 3_1 0_1 3_1 0_1 3_1 0_1 3_1 0_1 3_1 0_1 3_1 0_1 3_1 0_1 3_1 0_1 3_1 0_1 3_1 0_1 3_1 0_1 3_1 0_1 3_1 0_1 3_1 0_1 3_1 0_1 3_1 0_1 3_1 0_1 3_1 0_1 3_1 0_1 3_1 0_1 3_1 0_1 3_1 0_1 3_1 0_1 3_1 0_1 3_1 0_1 3_1 0_1 3_1 0_1 3_1 0_1 3_1 0_1 3_1 0_1 3_1 0_1 3_1 0_1 3_1 0_1 3_1 0_1 3_1 0_1 3_1 0_1 3_1 0_1 3_1 0_1 3_1 0_1 3_1 0_1 3_1 0_1 3_1 0_1 3_1 0_1 3_1 0_1 3_1 0_1 3_1 0_1 3_1 0_1 3_1 0_1 3_1 0_1 3_1 0_1 3_1 0_1 3_1 0_1 3_1 0_1 3_1 0_1 3_1 0_1 3_1 0_1 3_1 0_1 3_1 0_1 3_1 0_1 3_1 0_1 3_1 0_1 3_1 0_1 3_1 0_1 3_1 0_1 3_1 0_1 3_1 0_1 3_1 0_1 3_1 0_1 3_1 0_1 3_1 0_1 3_1 0_1 3_1 0_1 3_1 0_1 3_1 0_1 3_1 0_1 3_1 0_1 3_1 0_1 3_1 0_1 3_1 0_1 3_1 0_1 3_1 0_1 3_1 0_1 3_1 0_1 3_1 0_1 3_1 0_1 3_1 0_1 3_1 0_1 3_1 0_1 3_1 0_1 3_1 0_1 3_1 0_1 3_1 0_1 3_1 0_1 3_1 0_1 3_1 0_1 3_1 0_1 3_1 0_1 3_1 0_1 3_1 0_1 3_1 0_1 3_1 0_1 3_1 0_1 3_1 0_1 3_1 0_1 3_1 0_1 3_1 0_1 3_1 0_1 3_1 0_1 3_1 0_1 3_1 0_1 3_1 0_1 3_1 0_1 3_1 0_1 3_1 0_1 3_1 0_1 3_1 0_1 3_1 0_1 3_1 0_1 3_1 0_1 0_1 3_1 0_1 0_1 3_1 0_1 3_1 0_1 3_1 0$ | VEHICLE YEAR<br>3 0 6 2 0 2                                                                                    | VEHICLE MAKE                                                      | 12                                      | INDICATE ALL THAT APPLY                                           |  |  |  |
|                               | RANCE INSURANCE COMPANY                                                 |                                                                      | INSURANCE POLICY #                                                                                                                                                                                                                                                                                                                                                                                                                                                                                                                                                                                                                                                                                                                                                                                                                                                                                                                                                                                                                                                                                                                                                                                                                                                                                                                                                                                                                                                                                                                                                                                                                                                                                                                                                                                                                                                                                                                                                                                                                                                                                                                | VEHICLE COLOR                                                                                                  |                                                                   |                                         |                                                                   |  |  |  |
|                               | RIFIED                                                                  |                                                                      |                                                                                                                                                                                                                                                                                                                                                                                                                                                                                                                                                                                                                                                                                                                                                                                                                                                                                                                                                                                                                                                                                                                                                                                                                                                                                                                                                                                                                                                                                                                                                                                                                                                                                                                                                                                                                                                                                                                                                                                                                                                                                                                                   | BLU                                                                                                            | Forte Koup                                                        |                                         |                                                                   |  |  |  |
|                               | TYPE OF USE                                                             | IN EMERGENCY<br>RESPONSE                                             | US DOT #                                                                                                                                                                                                                                                                                                                                                                                                                                                                                                                                                                                                                                                                                                                                                                                                                                                                                                                                                                                                                                                                                                                                                                                                                                                                                                                                                                                                                                                                                                                                                                                                                                                                                                                                                                                                                                                                                                                                                                                                                                                                                                                          | TOWED BY: COMPANY NAME                                                                                         |                                                                   | 9 9 3                                   | 3 9 9 3 3                                                         |  |  |  |
| INTERLOO                      |                                                                         | # OCCUPANTS                                                          | VEHICLE WEIGHT GVWR/GCWR                                                                                                                                                                                                                                                                                                                                                                                                                                                                                                                                                                                                                                                                                                                                                                                                                                                                                                                                                                                                                                                                                                                                                                                                                                                                                                                                                                                                                                                                                                                                                                                                                                                                                                                                                                                                                                                                                                                                                                                                                                                                                                          |                                                                                                                | IS MATERIAL                                                       | 8 7 9 5                                 |                                                                   |  |  |  |
|                               | HIT/SKIP UNIT                                                           | 0_2                                                                  | 1 - ≤10K LBS.<br>2 - 10,001 - 26K LBS.<br>3 - >26K LBS.                                                                                                                                                                                                                                                                                                                                                                                                                                                                                                                                                                                                                                                                                                                                                                                                                                                                                                                                                                                                                                                                                                                                                                                                                                                                                                                                                                                                                                                                                                                                                                                                                                                                                                                                                                                                                                                                                                                                                                                                                                                                           | MATERIAL RELEASED     PLACARD                                                                                  | CLASS # PLACARD ID #                                              | 7 6 5                                   |                                                                   |  |  |  |
|                               | 1 - PASSENGER CAR<br>2 - PASSENGER VAN (MINIVAN)                        | 7 - MOTORCYCLE 2-WHEELED<br>8 - MOTORCYCLE 3-WHEELED                 | 12 - GOLF CART<br>13 - SNOWMOBILE                                                                                                                                                                                                                                                                                                                                                                                                                                                                                                                                                                                                                                                                                                                                                                                                                                                                                                                                                                                                                                                                                                                                                                                                                                                                                                                                                                                                                                                                                                                                                                                                                                                                                                                                                                                                                                                                                                                                                                                                                                                                                                 | 18 - LIMO (LIVERY VEHICLE)<br>19 - BUS (16+ PASSENGERS)                                                        | 23 - PEDESTRIAN/SKATER<br>24 - WHEELCHAIR (ANY TYPE)              | 10                                      |                                                                   |  |  |  |
| 1011                          | 2 - PASSENGER VAN (MINIVAN)<br>3 - SPORT UTILITY VEHICLE<br>4 - PICK UP | 9 - AUTOCYCLE<br>10 - MOPED OR MOTORIZED                             | 13 - SNOWMOBILE<br>14 - SINGLE UNIT TRUCK<br>15 - SEMI-TRACTOR                                                                                                                                                                                                                                                                                                                                                                                                                                                                                                                                                                                                                                                                                                                                                                                                                                                                                                                                                                                                                                                                                                                                                                                                                                                                                                                                                                                                                                                                                                                                                                                                                                                                                                                                                                                                                                                                                                                                                                                                                                                                    | 20 - OTHER VEHICLE<br>21 - HEAVY EQUIPMENT                                                                     | 25 - OTHER NON- MOTORIST<br>26 - BICYCLE                          | e                                       | 9 3 3                                                             |  |  |  |
|                               | 5 - CARGO VAN<br>6 - VAN (9-15 SEATS)                                   | BICYCLE<br>11 - ALL TERRAIN VEHICLE                                  | 16 - FARM EQUIPMENT<br>17 - MOTORHOME                                                                                                                                                                                                                                                                                                                                                                                                                                                                                                                                                                                                                                                                                                                                                                                                                                                                                                                                                                                                                                                                                                                                                                                                                                                                                                                                                                                                                                                                                                                                                                                                                                                                                                                                                                                                                                                                                                                                                                                                                                                                                             | 22 - ANIMAL WITH RIDER OR<br>ANIMAL-DRAWN VEHICLE                                                              | 27 - TRAIN<br>99 - UNKNOWN OR HIT/SKIP                            | , i i i i i i i i i i i i i i i i i i i |                                                                   |  |  |  |
| ш                             | · · · · · · · · · · · · · · · · · · ·                                   | (ATV / UTV)                                                          |                                                                                                                                                                                                                                                                                                                                                                                                                                                                                                                                                                                                                                                                                                                                                                                                                                                                                                                                                                                                                                                                                                                                                                                                                                                                                                                                                                                                                                                                                                                                                                                                                                                                                                                                                                                                                                                                                                                                                                                                                                                                                                                                   |                                                                                                                |                                                                   | 12                                      | 7 <b>5</b> 12                                                     |  |  |  |
| VEHICL                        | # OF TRAILING UNITS                                                     |                                                                      |                                                                                                                                                                                                                                                                                                                                                                                                                                                                                                                                                                                                                                                                                                                                                                                                                                                                                                                                                                                                                                                                                                                                                                                                                                                                                                                                                                                                                                                                                                                                                                                                                                                                                                                                                                                                                                                                                                                                                                                                                                                                                                                                   |                                                                                                                |                                                                   | 11 12                                   | 6 11 12                                                           |  |  |  |
|                               | WAS VEHICLE OPERATING IN AUTONO                                         |                                                                      | 0 - NO AUTOMATION                                                                                                                                                                                                                                                                                                                                                                                                                                                                                                                                                                                                                                                                                                                                                                                                                                                                                                                                                                                                                                                                                                                                                                                                                                                                                                                                                                                                                                                                                                                                                                                                                                                                                                                                                                                                                                                                                                                                                                                                                                                                                                                 | 3 - CONDITIONAL                                                                                                | 9 - UNKNOWN                                                       |                                         |                                                                   |  |  |  |
| 2                             | WHEN CRASH OCCURED?<br>1 - YES 2 - NO 9 - OTHER / UNKNO!                |                                                                      | 1 - DRIVER ASSISTANCE<br>2 - PARTIAL AUTOMATION                                                                                                                                                                                                                                                                                                                                                                                                                                                                                                                                                                                                                                                                                                                                                                                                                                                                                                                                                                                                                                                                                                                                                                                                                                                                                                                                                                                                                                                                                                                                                                                                                                                                                                                                                                                                                                                                                                                                                                                                                                                                                   | AUTOMATION<br>4 - HIGH AUTOMATION<br>5 - FULL AUTOMATION                                                       |                                                                   | 9 9 3                                   | 3 9 9 3 3                                                         |  |  |  |
|                               |                                                                         | 6 - BUS - CHARTER/TOUR                                               | 11 - FIRE                                                                                                                                                                                                                                                                                                                                                                                                                                                                                                                                                                                                                                                                                                                                                                                                                                                                                                                                                                                                                                                                                                                                                                                                                                                                                                                                                                                                                                                                                                                                                                                                                                                                                                                                                                                                                                                                                                                                                                                                                                                                                                                         | 5 - FULL AUTOMATION                                                                                            | 21 - MAIL CARRIER                                                 | 8 7 5                                   | 4 8 7 5 74                                                        |  |  |  |
| 1011                          | 1 - NONE<br>2 - TAXI<br>3 - ELECTRONIC RIDE SHARING                     | 7 - BUS - INTERCITY<br>8 - BUS - SHUTTLE                             | 12 - MILITARY<br>13 - POLICE                                                                                                                                                                                                                                                                                                                                                                                                                                                                                                                                                                                                                                                                                                                                                                                                                                                                                                                                                                                                                                                                                                                                                                                                                                                                                                                                                                                                                                                                                                                                                                                                                                                                                                                                                                                                                                                                                                                                                                                                                                                                                                      | 17 - MOWING<br>18 - SNOW REMOVAL                                                                               | 21 - MAIL GARRIER<br>99 - OTHER /UNKNOWN                          | 7 6 5                                   | 7 6 5                                                             |  |  |  |
|                               | 4 - SCHOOL TRANSPORT<br>5 - BUS-TRANSIT/COMMUTER                        | 9 - BUS - OTHER<br>10 - AMBULANCE                                    | 14 - PUBLIC UTILITY<br>15 - CONSTRUCTION EQUIPMENT                                                                                                                                                                                                                                                                                                                                                                                                                                                                                                                                                                                                                                                                                                                                                                                                                                                                                                                                                                                                                                                                                                                                                                                                                                                                                                                                                                                                                                                                                                                                                                                                                                                                                                                                                                                                                                                                                                                                                                                                                                                                                | 19 - TOWING<br>20 - SAFETY SERVICE PATROL                                                                      |                                                                   |                                         | 12 12 12                                                          |  |  |  |
|                               |                                                                         |                                                                      |                                                                                                                                                                                                                                                                                                                                                                                                                                                                                                                                                                                                                                                                                                                                                                                                                                                                                                                                                                                                                                                                                                                                                                                                                                                                                                                                                                                                                                                                                                                                                                                                                                                                                                                                                                                                                                                                                                                                                                                                                                                                                                                                   | 8 - POLE                                                                                                       | 12 - CONCRETE MIXER                                               | 12                                      |                                                                   |  |  |  |
| 0 1                           | 1 - NO CARGO BODY TYPE<br>/ NOT APPLICABLE<br>2 - BUS                   | 3 - VEHICLE TOWING ANOTHER<br>MOTOR VEHICLE<br>4 - LOGGING           | 5 - INTERMODAL CONTAINER<br>CHASSIS<br>6 - CARGO VAN/ENCLOSED BOX                                                                                                                                                                                                                                                                                                                                                                                                                                                                                                                                                                                                                                                                                                                                                                                                                                                                                                                                                                                                                                                                                                                                                                                                                                                                                                                                                                                                                                                                                                                                                                                                                                                                                                                                                                                                                                                                                                                                                                                                                                                                 | 9 - CARGO TANK<br>10 - FLAT BED                                                                                | 13 - AUTO TRANSPORTER<br>14 - GARBAGE/REFUSE                      | . R. M. R.                              | 9 <b>3</b> 9 <b>8</b> 3                                           |  |  |  |
| CARGO BODY<br>TYPE            |                                                                         |                                                                      | 7 - GRAIN/CHIPS/GRAVEL                                                                                                                                                                                                                                                                                                                                                                                                                                                                                                                                                                                                                                                                                                                                                                                                                                                                                                                                                                                                                                                                                                                                                                                                                                                                                                                                                                                                                                                                                                                                                                                                                                                                                                                                                                                                                                                                                                                                                                                                                                                                                                            | 11 - DUMP                                                                                                      | 99 - OTHER / UNKNOWN                                              | 609.                                    |                                                                   |  |  |  |
|                               | 1 - TURN SIGNALS<br>2 - HEAD LAMPS                                      | 4 - BRAKES<br>5 - STEERING                                           | 7 - WORN OR SLICK TIRES<br>8 - TRAILER EQUIPMENT                                                                                                                                                                                                                                                                                                                                                                                                                                                                                                                                                                                                                                                                                                                                                                                                                                                                                                                                                                                                                                                                                                                                                                                                                                                                                                                                                                                                                                                                                                                                                                                                                                                                                                                                                                                                                                                                                                                                                                                                                                                                                  | 9 - MOTOR TROUBLE<br>10 - DISABLED FROM PRIOR                                                                  | 99 - OTHER / UNKNOWN                                              | 6                                       |                                                                   |  |  |  |
| DEFECTS                       | 3 - TAIL LAMPS                                                          | 6 - TIRE BLOWOUT                                                     | DEFECTIVE                                                                                                                                                                                                                                                                                                                                                                                                                                                                                                                                                                                                                                                                                                                                                                                                                                                                                                                                                                                                                                                                                                                                                                                                                                                                                                                                                                                                                                                                                                                                                                                                                                                                                                                                                                                                                                                                                                                                                                                                                                                                                                                         | ACCIDENT                                                                                                       |                                                                   |                                         | 0 0 0                                                             |  |  |  |
|                               | 1 - INTERSECTION -<br>MARKED<br>CROSSWALK                               | 3 - INTERSECTION - OTHER<br>4 - MIDBLOCK - MARKED<br>CROSSWALK       | 6 - BICYCLE LANE<br>7 - SHOULDER/ROADSIDE<br>8 - SIDEWALK                                                                                                                                                                                                                                                                                                                                                                                                                                                                                                                                                                                                                                                                                                                                                                                                                                                                                                                                                                                                                                                                                                                                                                                                                                                                                                                                                                                                                                                                                                                                                                                                                                                                                                                                                                                                                                                                                                                                                                                                                                                                         | <ol> <li>9 - MEDIAN/CROSSING ISLAND</li> <li>10 - DRIVEWAY ACCESS</li> <li>11 - SHARED USE PATHS OR</li> </ol> | 12 - FIRST RESPONDER<br>AT INCIDENT SCENE<br>99 - OTHER / UNKNOWN | - NO DAMAGE [0]                         | - UNDERCARRIAGE [14]     - ALL AREAS [15]                         |  |  |  |
| LOCATION AT                   | 2 - INTERSECTION -<br>UNMARKED<br>CROSSWALK                             | 5 - TRAVEL LANE-OTHER LOCATION                                       | 6 - SIDEWALK                                                                                                                                                                                                                                                                                                                                                                                                                                                                                                                                                                                                                                                                                                                                                                                                                                                                                                                                                                                                                                                                                                                                                                                                                                                                                                                                                                                                                                                                                                                                                                                                                                                                                                                                                                                                                                                                                                                                                                                                                                                                                                                      | TRAILS                                                                                                         |                                                                   |                                         | INIT NOT AT SCENE [16]                                            |  |  |  |
|                               | 1 - NON-CONTACT                                                         | 1 - STRAIGHT AHEAD                                                   | 7 - MAKING U-TURN                                                                                                                                                                                                                                                                                                                                                                                                                                                                                                                                                                                                                                                                                                                                                                                                                                                                                                                                                                                                                                                                                                                                                                                                                                                                                                                                                                                                                                                                                                                                                                                                                                                                                                                                                                                                                                                                                                                                                                                                                                                                                                                 | 13 - NEGOTIATING A CURVE                                                                                       | 18 - APPROACHING<br>OR LEAVING VEHICLE                            |                                         | INITIAL POINT OF CONTACT                                          |  |  |  |
| 3                             | 2 - NON-COLLISION<br>3 - STRIKING                                       | 2 - BACKING<br>3 - CHANGING LANES                                    | 8 - ENTERING TRAFFIC LANE<br>9 - LEAVING TRAFFIC LANE<br>10 - PARKED                                                                                                                                                                                                                                                                                                                                                                                                                                                                                                                                                                                                                                                                                                                                                                                                                                                                                                                                                                                                                                                                                                                                                                                                                                                                                                                                                                                                                                                                                                                                                                                                                                                                                                                                                                                                                                                                                                                                                                                                                                                              | 14 - ENTERING OR CROSSING<br>SPECIFIED LOCATION<br>15 - WALKING, RUNNING,                                      | 19 - STANDING<br>20 - OTHER NON-MOTORIST                          |                                         |                                                                   |  |  |  |
|                               | 4 - STRUCK PRE-CRASH<br>5 - BOTH STRIKING ACTION                        | 4 - OVERTAKING/PASSING<br>5 - MAKING RIGHT TURN                      | 11 - SLOWING OR STOPPED                                                                                                                                                                                                                                                                                                                                                                                                                                                                                                                                                                                                                                                                                                                                                                                                                                                                                                                                                                                                                                                                                                                                                                                                                                                                                                                                                                                                                                                                                                                                                                                                                                                                                                                                                                                                                                                                                                                                                                                                                                                                                                           | JOGGING, PLAYING                                                                                               | 21 - STANDING OUTSIDE<br>DISABLED VEHICLE<br>99 - OTHER / UNKNOWN | 1 2 0 - NO DAMAG<br>1-12 - REFER        | TO UNIT 15 - VEHICLE NOT AT SCENE                                 |  |  |  |
|                               | & STRUCK<br>9 - OTHER / UNKNOWN                                         | 6 - MAKING LEFT TURN                                                 | IN TRAFFIC<br>12 - DRIVERLESS                                                                                                                                                                                                                                                                                                                                                                                                                                                                                                                                                                                                                                                                                                                                                                                                                                                                                                                                                                                                                                                                                                                                                                                                                                                                                                                                                                                                                                                                                                                                                                                                                                                                                                                                                                                                                                                                                                                                                                                                                                                                                                     | 16 - WORKING<br>17 - PUSHING VEHICLE                                                                           | 33 - OTHER / UNKNOWN                                              | DIAGRAI<br>13 - TOP                     | M 99 - UNKNOWN                                                    |  |  |  |
|                               |                                                                         |                                                                      |                                                                                                                                                                                                                                                                                                                                                                                                                                                                                                                                                                                                                                                                                                                                                                                                                                                                                                                                                                                                                                                                                                                                                                                                                                                                                                                                                                                                                                                                                                                                                                                                                                                                                                                                                                                                                                                                                                                                                                                                                                                                                                                                   |                                                                                                                |                                                                   |                                         | TRAFFIC                                                           |  |  |  |
|                               | 1 - NONE<br>2 - FAILURE TO YIELD                                        | 7 - LEFT OF CENTER<br>8 - FOLLOWING TOO                              | 13 - IMPROPER START FROM<br>A PARKED POSITION                                                                                                                                                                                                                                                                                                                                                                                                                                                                                                                                                                                                                                                                                                                                                                                                                                                                                                                                                                                                                                                                                                                                                                                                                                                                                                                                                                                                                                                                                                                                                                                                                                                                                                                                                                                                                                                                                                                                                                                                                                                                                     | 17 - VISION OBSTRUCTION<br>18 - OPERATING DEFECTIVE                                                            | 21 - LYING IN ROADWAY<br>22 - NOT DISCERNABLE                     | TRAFFICWAY FLOW                         | TRAFFIC CONTROL                                                   |  |  |  |
| 3                             | 2 - FAILURE TO TIELD<br>3 - RAN RED LIGHT<br>4 - RAN STOP SIGN          | CLOSE/ACDA<br>9 - IMPROPER LANE                                      | 14 - STOPPED OR PARKED<br>ILLEGALLY                                                                                                                                                                                                                                                                                                                                                                                                                                                                                                                                                                                                                                                                                                                                                                                                                                                                                                                                                                                                                                                                                                                                                                                                                                                                                                                                                                                                                                                                                                                                                                                                                                                                                                                                                                                                                                                                                                                                                                                                                                                                                               | EQUIPMENT<br>19 - LOAD SHIFTING/                                                                               | 23 - OPENING DOOR INTO<br>ROADWAY                                 | 1 - ONE-WAY                             | 1 - ROUNDABOUT 4 - STOP SIGN                                      |  |  |  |
|                               | 5 - UNSAFE SPEED<br>6 - IMPROPER TURN                                   | CHANGING<br>10 - IMPROPER PASSING<br>11 - DROVE OFF ROAD             | 15 - SWERVING TO AVOID<br>16 - WRONG WAY                                                                                                                                                                                                                                                                                                                                                                                                                                                                                                                                                                                                                                                                                                                                                                                                                                                                                                                                                                                                                                                                                                                                                                                                                                                                                                                                                                                                                                                                                                                                                                                                                                                                                                                                                                                                                                                                                                                                                                                                                                                                                          | FALLING/SPILLING<br>20 - IMPROPER CROSSING                                                                     | 99 - OTHER IMPROPER<br>ACTION                                     | 2 2 - TWO-WAY                           | 2 - SIGNAL 5 - YIELD SIGN<br>3 - FLASHER 6 - NO CONTROL           |  |  |  |
| CONTRIBUTING<br>CIRCUMSTANCES |                                                                         | 12 - IMPROPER BACKING                                                |                                                                                                                                                                                                                                                                                                                                                                                                                                                                                                                                                                                                                                                                                                                                                                                                                                                                                                                                                                                                                                                                                                                                                                                                                                                                                                                                                                                                                                                                                                                                                                                                                                                                                                                                                                                                                                                                                                                                                                                                                                                                                                                                   |                                                                                                                |                                                                   | # OF THROUGH LANES<br>ON ROAD           | RAIL GRADE CROSSING                                               |  |  |  |
|                               |                                                                         |                                                                      |                                                                                                                                                                                                                                                                                                                                                                                                                                                                                                                                                                                                                                                                                                                                                                                                                                                                                                                                                                                                                                                                                                                                                                                                                                                                                                                                                                                                                                                                                                                                                                                                                                                                                                                                                                                                                                                                                                                                                                                                                                                                                                                                   |                                                                                                                |                                                                   |                                         | 1 - NOT INVOLVED                                                  |  |  |  |
| SEQUENCE OF I                 | EVENTS                                                                  |                                                                      |                                                                                                                                                                                                                                                                                                                                                                                                                                                                                                                                                                                                                                                                                                                                                                                                                                                                                                                                                                                                                                                                                                                                                                                                                                                                                                                                                                                                                                                                                                                                                                                                                                                                                                                                                                                                                                                                                                                                                                                                                                                                                                                                   |                                                                                                                |                                                                   | 4                                       | 2 - INVOLVED - ACTIVE CROSSING<br>3 - INVOLVED - PASSIVE CROSSING |  |  |  |
|                               | 1 - OVERTURN/ROLLOVER                                                   | 6 - EQUIPMENT FAILURE                                                | EVENTS<br>11 - CROSS CENTERLINE -<br>OPPOSITE DIPECTION OF                                                                                                                                                                                                                                                                                                                                                                                                                                                                                                                                                                                                                                                                                                                                                                                                                                                                                                                                                                                                                                                                                                                                                                                                                                                                                                                                                                                                                                                                                                                                                                                                                                                                                                                                                                                                                                                                                                                                                                                                                                                                        | 16 - RAILWAY VEHICLE                                                                                           | 22 - WORK ZONE<br>MAINTENANCE                                     |                                         |                                                                   |  |  |  |
|                               | 2 - FIRE/EXPLOSION<br>3 - IMMERSION                                     | 7 - SEPARATION OF<br>UNITS<br>8 - DAN OFF POAD DIGHT                 | OPPOSITE DIRECTION OF<br>TRAVEL<br>12 - DOWNHILL RUNAWAY                                                                                                                                                                                                                                                                                                                                                                                                                                                                                                                                                                                                                                                                                                                                                                                                                                                                                                                                                                                                                                                                                                                                                                                                                                                                                                                                                                                                                                                                                                                                                                                                                                                                                                                                                                                                                                                                                                                                                                                                                                                                          | 17 - ANIMAL - FARM<br>18 - ANIMAL - DEER<br>10 - ANIMAL - OTHER                                                | EQUIPMENT<br>23 - STRUCK BY FALLING,                              |                                         | UNIT / NON-MOTORIST DIRECTION                                     |  |  |  |
|                               | 4 - JACKKNIFE<br>5 - CARGO / EQUIPMENT<br>LOSS OR SHIFT                 | 8 - RAN OFF ROAD RIGHT<br>9 - RAN OFF ROAD LEFT<br>10 - CROSS MEDIAN | 13 - OTHER NON-COLLISION<br>14 - PEDESTRIAN                                                                                                                                                                                                                                                                                                                                                                                                                                                                                                                                                                                                                                                                                                                                                                                                                                                                                                                                                                                                                                                                                                                                                                                                                                                                                                                                                                                                                                                                                                                                                                                                                                                                                                                                                                                                                                                                                                                                                                                                                                                                                       | 19 - ANIMAL - OTHER<br>20 - MOTOR VEHICLE IN<br>TRANSPORT                                                      | SHIFTING CARGO OR<br>ANYTHING SET IN<br>MOTION BY A MOTOR         |                                         | 1 - NORTH 5 - NORTHEAST<br>2 - SOUTH 6 - NORTHWEST                |  |  |  |
|                               |                                                                         | ortood mEDINIY                                                       | 15 - PEDALCYCLE                                                                                                                                                                                                                                                                                                                                                                                                                                                                                                                                                                                                                                                                                                                                                                                                                                                                                                                                                                                                                                                                                                                                                                                                                                                                                                                                                                                                                                                                                                                                                                                                                                                                                                                                                                                                                                                                                                                                                                                                                                                                                                                   | 21 - PARKED MOTOR VEHICLE                                                                                      | VEHICLE<br>24 - OTHER MOVABLE                                     |                                         | 3 - EAST 7 - SOUTHEAST                                            |  |  |  |
| 3                             |                                                                         |                                                                      | COLLISION WITH FIXED OBJECT                                                                                                                                                                                                                                                                                                                                                                                                                                                                                                                                                                                                                                                                                                                                                                                                                                                                                                                                                                                                                                                                                                                                                                                                                                                                                                                                                                                                                                                                                                                                                                                                                                                                                                                                                                                                                                                                                                                                                                                                                                                                                                       | - STRUCK                                                                                                       | OBJECT                                                            | FROM 2 то                               | 4 - WEST 8 - SOUTHWEST                                            |  |  |  |
|                               | 25 - IMPACT ATTENUATOR                                                  | 31 - GUARDRAIL END                                                   | 37 - TRAFFIC SIGN POST                                                                                                                                                                                                                                                                                                                                                                                                                                                                                                                                                                                                                                                                                                                                                                                                                                                                                                                                                                                                                                                                                                                                                                                                                                                                                                                                                                                                                                                                                                                                                                                                                                                                                                                                                                                                                                                                                                                                                                                                                                                                                                            | 43 - CURB                                                                                                      | 50 -WORKZONE MAINTENANCE                                          |                                         | 9 - OTHER / UNKNOWN                                               |  |  |  |
| 4                             | / CRASH CUSHION<br>26 - BRIDGE OVERHEAD<br>STRUCTURE                    | 32 - PORTABLE BARRIER<br>33 - MEDIAN CABLE BARRIER                   | 38 - OVERHEAD SIGN POST<br>39 - LIGHT/LUMINARIES SUPPORT                                                                                                                                                                                                                                                                                                                                                                                                                                                                                                                                                                                                                                                                                                                                                                                                                                                                                                                                                                                                                                                                                                                                                                                                                                                                                                                                                                                                                                                                                                                                                                                                                                                                                                                                                                                                                                                                                                                                                                                                                                                                          | 44 - DITCH<br>45 - EMBANKMENT                                                                                  | EQUIPMENT<br>51 - WALL<br>52 - BUILDING                           | UNIT SPEED                              | DETECTED SPEED                                                    |  |  |  |
|                               | STRUCTURE<br>27 - BRIDGE PIER OR ABUTMENT<br>28 - BRIDGE PARAPET        | 34 - MEDIAN GUARDRAIL<br>BARRIER                                     | 40 - UTILITY POLE<br>41 - OTHER POST, POLE OR<br>SUBPORT                                                                                                                                                                                                                                                                                                                                                                                                                                                                                                                                                                                                                                                                                                                                                                                                                                                                                                                                                                                                                                                                                                                                                                                                                                                                                                                                                                                                                                                                                                                                                                                                                                                                                                                                                                                                                                                                                                                                                                                                                                                                          | 46 - FENCE<br>47 - MAILBOX<br>48 - TREE                                                                        | 53 - TUNNEL<br>54 - OTHER FIXED OBJECT                            | 3 5                                     | 1 - STATED/ESTIMATED SPEED                                        |  |  |  |
| <sup>5</sup> 2                | 29 - BRIDGE RAIL<br>30 - GUARDRAIL FACE                                 | 35 - MEDIAN CONCRETE<br>BARRIER<br>36 - MEDIAN OTHER BARRIER         | SUPPORT<br>42 - CULVERT                                                                                                                                                                                                                                                                                                                                                                                                                                                                                                                                                                                                                                                                                                                                                                                                                                                                                                                                                                                                                                                                                                                                                                                                                                                                                                                                                                                                                                                                                                                                                                                                                                                                                                                                                                                                                                                                                                                                                                                                                                                                                                           | 48 - TREE<br>49 - FIRE HYDRANT                                                                                 | 99 - OTHER / UNKNOWN                                              |                                         | 2 - CALCULATED / EDR                                              |  |  |  |
| 6                             |                                                                         | COMPANY OF A COMPANY OF A COMPANY                                    |                                                                                                                                                                                                                                                                                                                                                                                                                                                                                                                                                                                                                                                                                                                                                                                                                                                                                                                                                                                                                                                                                                                                                                                                                                                                                                                                                                                                                                                                                                                                                                                                                                                                                                                                                                                                                                                                                                                                                                                                                                                                                                                                   |                                                                                                                |                                                                   | POSTED SPEED                            | 3 - UNDETERMINED                                                  |  |  |  |
|                               |                                                                         |                                                                      |                                                                                                                                                                                                                                                                                                                                                                                                                                                                                                                                                                                                                                                                                                                                                                                                                                                                                                                                                                                                                                                                                                                                                                                                                                                                                                                                                                                                                                                                                                                                                                                                                                                                                                                                                                                                                                                                                                                                                                                                                                                                                                                                   |                                                                                                                |                                                                   | _                                       |                                                                   |  |  |  |
| <u> </u>                      | FIRST HARMFUL EVENT                                                     | 1   <sub>MC</sub>                                                    | OST HARMFUL EVENT                                                                                                                                                                                                                                                                                                                                                                                                                                                                                                                                                                                                                                                                                                                                                                                                                                                                                                                                                                                                                                                                                                                                                                                                                                                                                                                                                                                                                                                                                                                                                                                                                                                                                                                                                                                                                                                                                                                                                                                                                                                                                                                 |                                                                                                                |                                                                   | 3 5                                     |                                                                   |  |  |  |
| HSY8304 OH1U 1/19 [7          |                                                                         |                                                                      |                                                                                                                                                                                                                                                                                                                                                                                                                                                                                                                                                                                                                                                                                                                                                                                                                                                                                                                                                                                                                                                                                                                                                                                                                                                                                                                                                                                                                                                                                                                                                                                                                                                                                                                                                                                                                                                                                                                                                                                                                                                                                                                                   |                                                                                                                |                                                                   | 1                                       | PAGE OF                                                           |  |  |  |