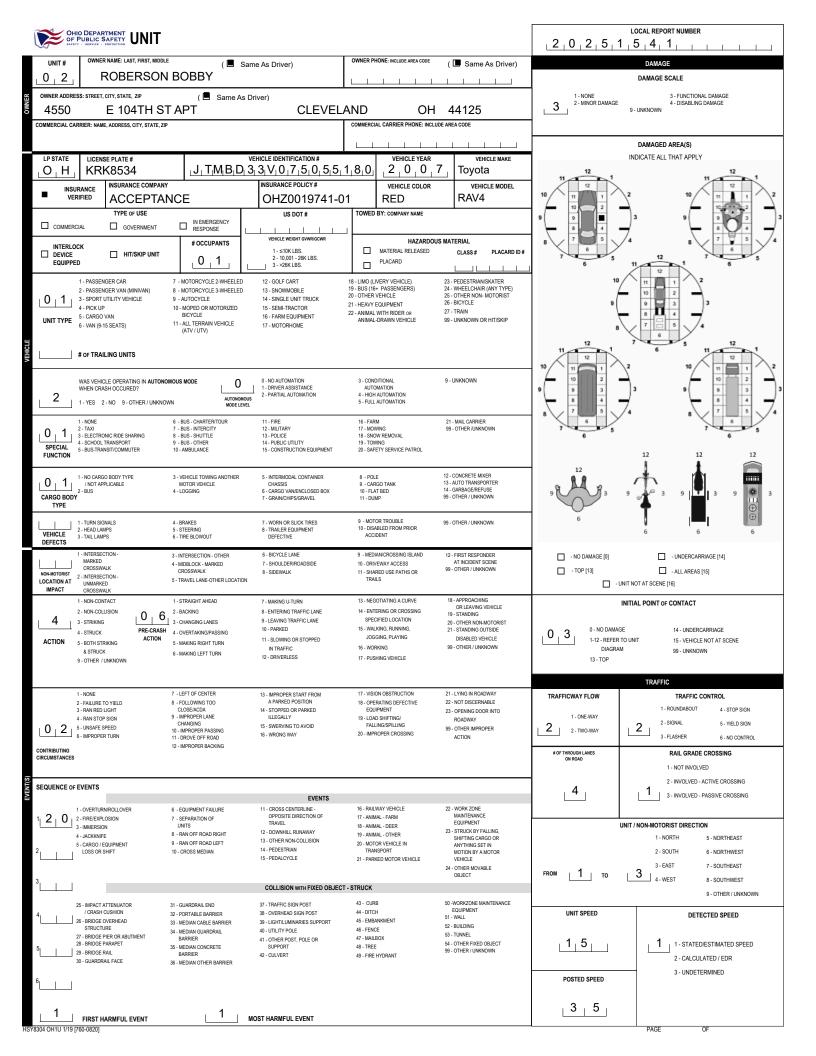

| OHI<br>OF I                   | O DEPARTMENT<br>PUBLIC SAFETY<br>VANUEL WRITETION                       |                                                                      |                                                                                                                                                                                                                                                                                                                                                                                                                                                                                                                                                                                                                                                                                                                                                                                                                                                                                                                                                                                                                                                                                                                                                                                                                                                                                                                                                                                                                                                                                                                                                                                                                                                                                                                                                                                                                                                                                                                                                                                                                                                                                                                                   |                                                                                                                |                                                                   |                                         | LOCAL REPORT NUMBER                                               |  |  |  |
|-------------------------------|-------------------------------------------------------------------------|----------------------------------------------------------------------|-----------------------------------------------------------------------------------------------------------------------------------------------------------------------------------------------------------------------------------------------------------------------------------------------------------------------------------------------------------------------------------------------------------------------------------------------------------------------------------------------------------------------------------------------------------------------------------------------------------------------------------------------------------------------------------------------------------------------------------------------------------------------------------------------------------------------------------------------------------------------------------------------------------------------------------------------------------------------------------------------------------------------------------------------------------------------------------------------------------------------------------------------------------------------------------------------------------------------------------------------------------------------------------------------------------------------------------------------------------------------------------------------------------------------------------------------------------------------------------------------------------------------------------------------------------------------------------------------------------------------------------------------------------------------------------------------------------------------------------------------------------------------------------------------------------------------------------------------------------------------------------------------------------------------------------------------------------------------------------------------------------------------------------------------------------------------------------------------------------------------------------|----------------------------------------------------------------------------------------------------------------|-------------------------------------------------------------------|-----------------------------------------|-------------------------------------------------------------------|--|--|--|
|                               | OWNER NAME: LAST, FIRST, MIDDLI                                         |                                                                      |                                                                                                                                                                                                                                                                                                                                                                                                                                                                                                                                                                                                                                                                                                                                                                                                                                                                                                                                                                                                                                                                                                                                                                                                                                                                                                                                                                                                                                                                                                                                                                                                                                                                                                                                                                                                                                                                                                                                                                                                                                                                                                                                   | OWNER PHONE: INCLUDE AREA CODE                                                                                 |                                                                   |                                         |                                                                   |  |  |  |
| UNIT#                         |                                                                         | RIAH JANAE                                                           | e As Driver)                                                                                                                                                                                                                                                                                                                                                                                                                                                                                                                                                                                                                                                                                                                                                                                                                                                                                                                                                                                                                                                                                                                                                                                                                                                                                                                                                                                                                                                                                                                                                                                                                                                                                                                                                                                                                                                                                                                                                                                                                                                                                                                      |                                                                                                                | ( 🔲 Same As Driver)                                               | DAMAGE<br>DAMAGE SCALE                  |                                                                   |  |  |  |
| WINER ADDRES                  | SS: STREET, CITY, STATE, ZIP<br>GOODMAN                                 | (■ Same As Dr<br>AVE                                                 |                                                                                                                                                                                                                                                                                                                                                                                                                                                                                                                                                                                                                                                                                                                                                                                                                                                                                                                                                                                                                                                                                                                                                                                                                                                                                                                                                                                                                                                                                                                                                                                                                                                                                                                                                                                                                                                                                                                                                                                                                                                                                                                                   | AND OH                                                                                                         | 44105                                                             | 3 1 - NONE<br>2 - MINOR DAMAGE          | 3 - FUNCTIONAL DAMAGE<br>4 - DISABLING DAMAGE<br>9 - UNKNOWN      |  |  |  |
| COMMERCIAL CAR                | RRIER: NAME, ADDRESS, CITY, STATE, ZIP                                  |                                                                      |                                                                                                                                                                                                                                                                                                                                                                                                                                                                                                                                                                                                                                                                                                                                                                                                                                                                                                                                                                                                                                                                                                                                                                                                                                                                                                                                                                                                                                                                                                                                                                                                                                                                                                                                                                                                                                                                                                                                                                                                                                                                                                                                   | COMMERCIAL CARRIER PHONE: INCLU                                                                                | IDE AREA CODE                                                     |                                         |                                                                   |  |  |  |
|                               |                                                                         |                                                                      |                                                                                                                                                                                                                                                                                                                                                                                                                                                                                                                                                                                                                                                                                                                                                                                                                                                                                                                                                                                                                                                                                                                                                                                                                                                                                                                                                                                                                                                                                                                                                                                                                                                                                                                                                                                                                                                                                                                                                                                                                                                                                                                                   |                                                                                                                |                                                                   |                                         | DAMAGED AREA(S)                                                   |  |  |  |
|                               | LICENSE PLATE #<br>KMZ7023                                              |                                                                      | HICLE IDENTIFICATION #<br>$D_1 E_1 6_1 S_1 E_1 0_1 3_1 0_1 3_1 0_1 3_1 0_1 3_1 0_1 3_1 0_1 3_1 0_1 3_1 0_1 3_1 0_1 3_1 0_1 3_1 0_1 3_1 0_1 3_1 0_1 3_1 0_1 3_1 0_1 3_1 0_1 3_1 0_1 3_1 0_1 3_1 0_1 3_1 0_1 3_1 0_1 3_1 0_1 3_1 0_1 3_1 0_1 3_1 0_1 3_1 0_1 3_1 0_1 3_1 0_1 3_1 0_1 3_1 0_1 3_1 0_1 3_1 0_1 3_1 0_1 3_1 0_1 3_1 0_1 3_1 0_1 3_1 0_1 3_1 0_1 3_1 0_1 3_1 0_1 3_1 0_1 3_1 0_1 3_1 0_1 3_1 0_1 3_1 0_1 3_1 0_1 3_1 0_1 3_1 0_1 3_1 0_1 3_1 0_1 3_1 0_1 3_1 0_1 3_1 0_1 3_1 0_1 3_1 0_1 3_1 0_1 3_1 0_1 3_1 0_1 3_1 0_1 3_1 0_1 3_1 0_1 3_1 0_1 3_1 0_1 3_1 0_1 3_1 0_1 3_1 0_1 3_1 0_1 3_1 0_1 3_1 0_1 3_1 0_1 3_1 0_1 3_1 0_1 3_1 0_1 3_1 0_1 3_1 0_1 3_1 0_1 3_1 0_1 3_1 0_1 3_1 0_1 3_1 0_1 3_1 0_1 3_1 0_1 3_1 0_1 3_1 0_1 3_1 0_1 3_1 0_1 3_1 0_1 3_1 0_1 3_1 0_1 3_1 0_1 3_1 0_1 3_1 0_1 3_1 0_1 3_1 0_1 3_1 0_1 3_1 0_1 3_1 0_1 3_1 0_1 3_1 0_1 3_1 0_1 3_1 0_1 3_1 0_1 3_1 0_1 3_1 0_1 3_1 0_1 3_1 0_1 3_1 0_1 3_1 0_1 3_1 0_1 3_1 0_1 3_1 0_1 3_1 0_1 3_1 0_1 3_1 0_1 3_1 0_1 3_1 0_1 3_1 0_1 3_1 0_1 3_1 0_1 3_1 0_1 3_1 0_1 3_1 0_1 3_1 0_1 3_1 0_1 3_1 0_1 3_1 0_1 3_1 0_1 3_1 0_1 3_1 0_1 3_1 0_1 3_1 0_1 3_1 0_1 3_1 0_1 3_1 0_1 3_1 0_1 3_1 0_1 3_1 0_1 3_1 0_1 3_1 0_1 3_1 0_1 3_1 0_1 3_1 0_1 3_1 0_1 3_1 0_1 3_1 0_1 3_1 0_1 3_1 0_1 3_1 0_1 3_1 0_1 3_1 0_1 3_1 0_1 3_1 0_1 3_1 0_1 3_1 0_1 3_1 0_1 3_1 0_1 3_1 0_1 3_1 0_1 3_1 0_1 3_1 0_1 3_1 0_1 3_1 0_1 3_1 0_1 3_1 0_1 3_1 0_1 3_1 0_1 3_1 0_1 3_1 0_1 3_1 0_1 3_1 0_1 3_1 0_1 3_1 0_1 3_1 0_1 3_1 0_1 3_1 0_1 3_1 0_1 3_1 0_1 3_1 0_1 3_1 0_1 3_1 0_1 3_1 0_1 3_1 0_1 3_1 0_1 3_1 0_1 3_1 0_1 3_1 0_1 3_1 0_1 3_1 0_1 3_1 0_1 3_1 0_1 3_1 0_1 3_1 0_1 3_1 0_1 3_1 0_1 3_1 0_1 3_1 0_1 3_1 0_1 3_1 0_1 3_1 0_1 3_1 0_1 3_1 0_1 3_1 0_1 3_1 0_1 3_1 0_1 3_1 0_1 3_1 0_1 3_1 0_1 3_1 0_1 3_1 0_1 3_1 0_1 3_1 0_1 3_1 0_1 3_1 0_1 3_1 0_1 3_1 0_1 3_1 0_1 3_1 0_1 3_1 0_1 3_1 0_1 3_1 0_1 3_1 0_1 3_1 0_1 3_1 0_1 3_1 0_1 3_1 0_1 3_1 0_1 3_1 0_1 3_1 0_1 3_1 0_1 3_1 0_1 3_1 0_1 3_1 0_1 3_1 0_1 3_1 0_1 3_1 0_1 3_1 0_1 3_1 0_1 3_1 0_1 3_1 0_1 3_1 0_1 3_1 0_1 3_1 0_1 3_1 0_1 3_1 0_1 3_1 0_1 3_1 0_1 0_1 3_1 0_1 0_1 3_1 0_1 3_1 0_1 3_1 0$ | VEHICLE YEAR<br>3 0 6 2 0 2                                                                                    | VEHICLE MAKE                                                      | 12                                      | INDICATE ALL THAT APPLY                                           |  |  |  |
|                               | RANCE INSURANCE COMPANY                                                 |                                                                      | INSURANCE POLICY #                                                                                                                                                                                                                                                                                                                                                                                                                                                                                                                                                                                                                                                                                                                                                                                                                                                                                                                                                                                                                                                                                                                                                                                                                                                                                                                                                                                                                                                                                                                                                                                                                                                                                                                                                                                                                                                                                                                                                                                                                                                                                                                | VEHICLE COLOR                                                                                                  |                                                                   |                                         |                                                                   |  |  |  |
|                               | RIFIED                                                                  |                                                                      |                                                                                                                                                                                                                                                                                                                                                                                                                                                                                                                                                                                                                                                                                                                                                                                                                                                                                                                                                                                                                                                                                                                                                                                                                                                                                                                                                                                                                                                                                                                                                                                                                                                                                                                                                                                                                                                                                                                                                                                                                                                                                                                                   | BLU                                                                                                            | Forte Koup                                                        |                                         |                                                                   |  |  |  |
|                               | TYPE OF USE                                                             | IN EMERGENCY<br>RESPONSE                                             | US DOT #                                                                                                                                                                                                                                                                                                                                                                                                                                                                                                                                                                                                                                                                                                                                                                                                                                                                                                                                                                                                                                                                                                                                                                                                                                                                                                                                                                                                                                                                                                                                                                                                                                                                                                                                                                                                                                                                                                                                                                                                                                                                                                                          | TOWED BY: COMPANY NAME                                                                                         |                                                                   | 9 9 3                                   | 3 9 9 3 3                                                         |  |  |  |
| INTERLOO                      |                                                                         | # OCCUPANTS                                                          | VEHICLE WEIGHT GVWR/GCWR                                                                                                                                                                                                                                                                                                                                                                                                                                                                                                                                                                                                                                                                                                                                                                                                                                                                                                                                                                                                                                                                                                                                                                                                                                                                                                                                                                                                                                                                                                                                                                                                                                                                                                                                                                                                                                                                                                                                                                                                                                                                                                          |                                                                                                                | IS MATERIAL                                                       | 8 7 9 5                                 |                                                                   |  |  |  |
|                               | HIT/SKIP UNIT                                                           | 0_2                                                                  | 1 - ≤10K LBS.<br>2 - 10,001 - 26K LBS.<br>3 - >26K LBS.                                                                                                                                                                                                                                                                                                                                                                                                                                                                                                                                                                                                                                                                                                                                                                                                                                                                                                                                                                                                                                                                                                                                                                                                                                                                                                                                                                                                                                                                                                                                                                                                                                                                                                                                                                                                                                                                                                                                                                                                                                                                           | MATERIAL RELEASED     PLACARD                                                                                  | CLASS # PLACARD ID #                                              | 7 6 5                                   |                                                                   |  |  |  |
|                               | 1 - PASSENGER CAR<br>2 - PASSENGER VAN (MINIVAN)                        | 7 - MOTORCYCLE 2-WHEELED<br>8 - MOTORCYCLE 3-WHEELED                 | 12 - GOLF CART<br>13 - SNOWMOBILE                                                                                                                                                                                                                                                                                                                                                                                                                                                                                                                                                                                                                                                                                                                                                                                                                                                                                                                                                                                                                                                                                                                                                                                                                                                                                                                                                                                                                                                                                                                                                                                                                                                                                                                                                                                                                                                                                                                                                                                                                                                                                                 | 18 - LIMO (LIVERY VEHICLE)<br>19 - BUS (16+ PASSENGERS)                                                        | 23 - PEDESTRIAN/SKATER<br>24 - WHEELCHAIR (ANY TYPE)              | 10                                      |                                                                   |  |  |  |
| 1011                          | 2 - PASSENGER VAN (MINIVAN)<br>3 - SPORT UTILITY VEHICLE<br>4 - PICK UP | 9 - AUTOCYCLE<br>10 - MOPED OR MOTORIZED                             | 13 - SNOWMOBILE<br>14 - SINGLE UNIT TRUCK<br>15 - SEMI-TRACTOR                                                                                                                                                                                                                                                                                                                                                                                                                                                                                                                                                                                                                                                                                                                                                                                                                                                                                                                                                                                                                                                                                                                                                                                                                                                                                                                                                                                                                                                                                                                                                                                                                                                                                                                                                                                                                                                                                                                                                                                                                                                                    | 20 - OTHER VEHICLE<br>21 - HEAVY EQUIPMENT                                                                     | 25 - OTHER NON- MOTORIST<br>26 - BICYCLE                          | e                                       | 9 3 3                                                             |  |  |  |
|                               | 5 - CARGO VAN<br>6 - VAN (9-15 SEATS)                                   | BICYCLE<br>11 - ALL TERRAIN VEHICLE                                  | 16 - FARM EQUIPMENT<br>17 - MOTORHOME                                                                                                                                                                                                                                                                                                                                                                                                                                                                                                                                                                                                                                                                                                                                                                                                                                                                                                                                                                                                                                                                                                                                                                                                                                                                                                                                                                                                                                                                                                                                                                                                                                                                                                                                                                                                                                                                                                                                                                                                                                                                                             | 22 - ANIMAL WITH RIDER OR<br>ANIMAL-DRAWN VEHICLE                                                              | 27 - TRAIN<br>99 - UNKNOWN OR HIT/SKIP                            | , i i i i i i i i i i i i i i i i i i i |                                                                   |  |  |  |
| ш                             | · · · · · · · · · · · · · · · · · · ·                                   | (ATV / UTV)                                                          |                                                                                                                                                                                                                                                                                                                                                                                                                                                                                                                                                                                                                                                                                                                                                                                                                                                                                                                                                                                                                                                                                                                                                                                                                                                                                                                                                                                                                                                                                                                                                                                                                                                                                                                                                                                                                                                                                                                                                                                                                                                                                                                                   |                                                                                                                |                                                                   | 12                                      | 7 <b>5</b> 12                                                     |  |  |  |
| VEHICL                        | # OF TRAILING UNITS                                                     |                                                                      |                                                                                                                                                                                                                                                                                                                                                                                                                                                                                                                                                                                                                                                                                                                                                                                                                                                                                                                                                                                                                                                                                                                                                                                                                                                                                                                                                                                                                                                                                                                                                                                                                                                                                                                                                                                                                                                                                                                                                                                                                                                                                                                                   |                                                                                                                |                                                                   | 11 12                                   | 6 11 12                                                           |  |  |  |
|                               | WAS VEHICLE OPERATING IN AUTONO                                         |                                                                      | 0 - NO AUTOMATION                                                                                                                                                                                                                                                                                                                                                                                                                                                                                                                                                                                                                                                                                                                                                                                                                                                                                                                                                                                                                                                                                                                                                                                                                                                                                                                                                                                                                                                                                                                                                                                                                                                                                                                                                                                                                                                                                                                                                                                                                                                                                                                 | 3 - CONDITIONAL                                                                                                | 9 - UNKNOWN                                                       |                                         |                                                                   |  |  |  |
| 2                             | WHEN CRASH OCCURED?<br>1 - YES 2 - NO 9 - OTHER / UNKNO!                |                                                                      | 1 - DRIVER ASSISTANCE<br>2 - PARTIAL AUTOMATION                                                                                                                                                                                                                                                                                                                                                                                                                                                                                                                                                                                                                                                                                                                                                                                                                                                                                                                                                                                                                                                                                                                                                                                                                                                                                                                                                                                                                                                                                                                                                                                                                                                                                                                                                                                                                                                                                                                                                                                                                                                                                   | AUTOMATION<br>4 - HIGH AUTOMATION<br>5 - FULL AUTOMATION                                                       |                                                                   | 9 9 3                                   | 3 9 9 3 3                                                         |  |  |  |
|                               |                                                                         | 6 - BUS - CHARTER/TOUR                                               | 11 - FIRE                                                                                                                                                                                                                                                                                                                                                                                                                                                                                                                                                                                                                                                                                                                                                                                                                                                                                                                                                                                                                                                                                                                                                                                                                                                                                                                                                                                                                                                                                                                                                                                                                                                                                                                                                                                                                                                                                                                                                                                                                                                                                                                         | 5 - FULL AUTOMATION                                                                                            | 21 - MAIL CARRIER                                                 | 8 7 5                                   | 4 8 7 5 74                                                        |  |  |  |
| 1011                          | 1 - NONE<br>2 - TAXI<br>3 - ELECTRONIC RIDE SHARING                     | 7 - BUS - INTERCITY<br>8 - BUS - SHUTTLE                             | 12 - MILITARY<br>13 - POLICE                                                                                                                                                                                                                                                                                                                                                                                                                                                                                                                                                                                                                                                                                                                                                                                                                                                                                                                                                                                                                                                                                                                                                                                                                                                                                                                                                                                                                                                                                                                                                                                                                                                                                                                                                                                                                                                                                                                                                                                                                                                                                                      | 17 - MOWING<br>18 - SNOW REMOVAL                                                                               | 21 - MAIL GARRIER<br>99 - OTHER /UNKNOWN                          | 7 6 5                                   | 7 6 5                                                             |  |  |  |
|                               | 4 - SCHOOL TRANSPORT<br>5 - BUS-TRANSIT/COMMUTER                        | 9 - BUS - OTHER<br>10 - AMBULANCE                                    | 14 - PUBLIC UTILITY<br>15 - CONSTRUCTION EQUIPMENT                                                                                                                                                                                                                                                                                                                                                                                                                                                                                                                                                                                                                                                                                                                                                                                                                                                                                                                                                                                                                                                                                                                                                                                                                                                                                                                                                                                                                                                                                                                                                                                                                                                                                                                                                                                                                                                                                                                                                                                                                                                                                | 19 - TOWING<br>20 - SAFETY SERVICE PATROL                                                                      |                                                                   |                                         | 12 12 12                                                          |  |  |  |
|                               |                                                                         |                                                                      |                                                                                                                                                                                                                                                                                                                                                                                                                                                                                                                                                                                                                                                                                                                                                                                                                                                                                                                                                                                                                                                                                                                                                                                                                                                                                                                                                                                                                                                                                                                                                                                                                                                                                                                                                                                                                                                                                                                                                                                                                                                                                                                                   | 8 - POLE                                                                                                       | 12 - CONCRETE MIXER                                               | 12                                      |                                                                   |  |  |  |
| 0 1                           | 1 - NO CARGO BODY TYPE<br>/ NOT APPLICABLE<br>2 - BUS                   | 3 - VEHICLE TOWING ANOTHER<br>MOTOR VEHICLE<br>4 - LOGGING           | 5 - INTERMODAL CONTAINER<br>CHASSIS<br>6 - CARGO VAN/ENCLOSED BOX                                                                                                                                                                                                                                                                                                                                                                                                                                                                                                                                                                                                                                                                                                                                                                                                                                                                                                                                                                                                                                                                                                                                                                                                                                                                                                                                                                                                                                                                                                                                                                                                                                                                                                                                                                                                                                                                                                                                                                                                                                                                 | 9 - CARGO TANK<br>10 - FLAT BED                                                                                | 13 - AUTO TRANSPORTER<br>14 - GARBAGE/REFUSE                      | . R. M. R.                              | 9 <b>3</b> 9 <b>8</b> 3                                           |  |  |  |
| CARGO BODY<br>TYPE            |                                                                         |                                                                      | 7 - GRAIN/CHIPS/GRAVEL                                                                                                                                                                                                                                                                                                                                                                                                                                                                                                                                                                                                                                                                                                                                                                                                                                                                                                                                                                                                                                                                                                                                                                                                                                                                                                                                                                                                                                                                                                                                                                                                                                                                                                                                                                                                                                                                                                                                                                                                                                                                                                            | 11 - DUMP                                                                                                      | 99 - OTHER / UNKNOWN                                              | 609.                                    |                                                                   |  |  |  |
|                               | 1 - TURN SIGNALS<br>2 - HEAD LAMPS                                      | 4 - BRAKES<br>5 - STEERING                                           | 7 - WORN OR SLICK TIRES<br>8 - TRAILER EQUIPMENT                                                                                                                                                                                                                                                                                                                                                                                                                                                                                                                                                                                                                                                                                                                                                                                                                                                                                                                                                                                                                                                                                                                                                                                                                                                                                                                                                                                                                                                                                                                                                                                                                                                                                                                                                                                                                                                                                                                                                                                                                                                                                  | 9 - MOTOR TROUBLE<br>10 - DISABLED FROM PRIOR                                                                  | 99 - OTHER / UNKNOWN                                              | 6                                       |                                                                   |  |  |  |
| DEFECTS                       | 3 - TAIL LAMPS                                                          | 6 - TIRE BLOWOUT                                                     | DEFECTIVE                                                                                                                                                                                                                                                                                                                                                                                                                                                                                                                                                                                                                                                                                                                                                                                                                                                                                                                                                                                                                                                                                                                                                                                                                                                                                                                                                                                                                                                                                                                                                                                                                                                                                                                                                                                                                                                                                                                                                                                                                                                                                                                         | ACCIDENT                                                                                                       |                                                                   |                                         | 0 0 0                                                             |  |  |  |
|                               | 1 - INTERSECTION -<br>MARKED<br>CROSSWALK                               | 3 - INTERSECTION - OTHER<br>4 - MIDBLOCK - MARKED<br>CROSSWALK       | 6 - BICYCLE LANE<br>7 - SHOULDER/ROADSIDE<br>8 - SIDEWALK                                                                                                                                                                                                                                                                                                                                                                                                                                                                                                                                                                                                                                                                                                                                                                                                                                                                                                                                                                                                                                                                                                                                                                                                                                                                                                                                                                                                                                                                                                                                                                                                                                                                                                                                                                                                                                                                                                                                                                                                                                                                         | <ol> <li>9 - MEDIAN/CROSSING ISLAND</li> <li>10 - DRIVEWAY ACCESS</li> <li>11 - SHARED USE PATHS OR</li> </ol> | 12 - FIRST RESPONDER<br>AT INCIDENT SCENE<br>99 - OTHER / UNKNOWN | - NO DAMAGE [0]                         | - UNDERCARRIAGE [14]     - ALL AREAS [15]                         |  |  |  |
| LOCATION AT                   | 2 - INTERSECTION -<br>UNMARKED<br>CROSSWALK                             | 5 - TRAVEL LANE-OTHER LOCATION                                       | 6 - SIDEWALK                                                                                                                                                                                                                                                                                                                                                                                                                                                                                                                                                                                                                                                                                                                                                                                                                                                                                                                                                                                                                                                                                                                                                                                                                                                                                                                                                                                                                                                                                                                                                                                                                                                                                                                                                                                                                                                                                                                                                                                                                                                                                                                      | TRAILS                                                                                                         |                                                                   |                                         | INIT NOT AT SCENE [16]                                            |  |  |  |
|                               | 1 - NON-CONTACT                                                         | 1 - STRAIGHT AHEAD                                                   | 7 - MAKING U-TURN                                                                                                                                                                                                                                                                                                                                                                                                                                                                                                                                                                                                                                                                                                                                                                                                                                                                                                                                                                                                                                                                                                                                                                                                                                                                                                                                                                                                                                                                                                                                                                                                                                                                                                                                                                                                                                                                                                                                                                                                                                                                                                                 | 13 - NEGOTIATING A CURVE                                                                                       | 18 - APPROACHING<br>OR LEAVING VEHICLE                            |                                         | INITIAL POINT OF CONTACT                                          |  |  |  |
| 3                             | 2 - NON-COLLISION<br>3 - STRIKING                                       | 2 - BACKING<br>3 - CHANGING LANES                                    | 8 - ENTERING TRAFFIC LANE<br>9 - LEAVING TRAFFIC LANE<br>10 - PARKED                                                                                                                                                                                                                                                                                                                                                                                                                                                                                                                                                                                                                                                                                                                                                                                                                                                                                                                                                                                                                                                                                                                                                                                                                                                                                                                                                                                                                                                                                                                                                                                                                                                                                                                                                                                                                                                                                                                                                                                                                                                              | 14 - ENTERING OR CROSSING<br>SPECIFIED LOCATION<br>15 - WALKING, RUNNING,                                      | 19 - STANDING<br>20 - OTHER NON-MOTORIST                          |                                         |                                                                   |  |  |  |
|                               | 4 - STRUCK PRE-CRASH<br>5 - BOTH STRIKING ACTION                        | 4 - OVERTAKING/PASSING<br>5 - MAKING RIGHT TURN                      | 11 - SLOWING OR STOPPED                                                                                                                                                                                                                                                                                                                                                                                                                                                                                                                                                                                                                                                                                                                                                                                                                                                                                                                                                                                                                                                                                                                                                                                                                                                                                                                                                                                                                                                                                                                                                                                                                                                                                                                                                                                                                                                                                                                                                                                                                                                                                                           | JOGGING, PLAYING                                                                                               | 21 - STANDING OUTSIDE<br>DISABLED VEHICLE<br>99 - OTHER / UNKNOWN | 1 2 0 - NO DAMAG<br>1-12 - REFER        | TO UNIT 15 - VEHICLE NOT AT SCENE                                 |  |  |  |
|                               | & STRUCK<br>9 - OTHER / UNKNOWN                                         | 6 - MAKING LEFT TURN                                                 | IN TRAFFIC<br>12 - DRIVERLESS                                                                                                                                                                                                                                                                                                                                                                                                                                                                                                                                                                                                                                                                                                                                                                                                                                                                                                                                                                                                                                                                                                                                                                                                                                                                                                                                                                                                                                                                                                                                                                                                                                                                                                                                                                                                                                                                                                                                                                                                                                                                                                     | 16 - WORKING<br>17 - PUSHING VEHICLE                                                                           | 33 - OTHER / UNKNOWN                                              | DIAGRAI<br>13 - TOP                     | M 99 - UNKNOWN                                                    |  |  |  |
|                               |                                                                         |                                                                      |                                                                                                                                                                                                                                                                                                                                                                                                                                                                                                                                                                                                                                                                                                                                                                                                                                                                                                                                                                                                                                                                                                                                                                                                                                                                                                                                                                                                                                                                                                                                                                                                                                                                                                                                                                                                                                                                                                                                                                                                                                                                                                                                   |                                                                                                                |                                                                   |                                         | TRAFFIC                                                           |  |  |  |
|                               | 1 - NONE<br>2 - FAILURE TO YIELD                                        | 7 - LEFT OF CENTER<br>8 - FOLLOWING TOO                              | 13 - IMPROPER START FROM<br>A PARKED POSITION                                                                                                                                                                                                                                                                                                                                                                                                                                                                                                                                                                                                                                                                                                                                                                                                                                                                                                                                                                                                                                                                                                                                                                                                                                                                                                                                                                                                                                                                                                                                                                                                                                                                                                                                                                                                                                                                                                                                                                                                                                                                                     | 17 - VISION OBSTRUCTION<br>18 - OPERATING DEFECTIVE                                                            | 21 - LYING IN ROADWAY<br>22 - NOT DISCERNABLE                     | TRAFFICWAY FLOW                         | TRAFFIC CONTROL                                                   |  |  |  |
| 3                             | 2 - FAILURE TO TIELD<br>3 - RAN RED LIGHT<br>4 - RAN STOP SIGN          | CLOSE/ACDA<br>9 - IMPROPER LANE                                      | 14 - STOPPED OR PARKED<br>ILLEGALLY                                                                                                                                                                                                                                                                                                                                                                                                                                                                                                                                                                                                                                                                                                                                                                                                                                                                                                                                                                                                                                                                                                                                                                                                                                                                                                                                                                                                                                                                                                                                                                                                                                                                                                                                                                                                                                                                                                                                                                                                                                                                                               | EQUIPMENT<br>19 - LOAD SHIFTING/                                                                               | 23 - OPENING DOOR INTO<br>ROADWAY                                 | 1 - ONE-WAY                             | 1 - ROUNDABOUT 4 - STOP SIGN                                      |  |  |  |
|                               | 5 - UNSAFE SPEED<br>6 - IMPROPER TURN                                   | CHANGING<br>10 - IMPROPER PASSING<br>11 - DROVE OFF ROAD             | 15 - SWERVING TO AVOID<br>16 - WRONG WAY                                                                                                                                                                                                                                                                                                                                                                                                                                                                                                                                                                                                                                                                                                                                                                                                                                                                                                                                                                                                                                                                                                                                                                                                                                                                                                                                                                                                                                                                                                                                                                                                                                                                                                                                                                                                                                                                                                                                                                                                                                                                                          | FALLING/SPILLING<br>20 - IMPROPER CROSSING                                                                     | 99 - OTHER IMPROPER<br>ACTION                                     | 2 2 - TWO-WAY                           | 2 - SIGNAL 5 - YIELD SIGN<br>3 - FLASHER 6 - NO CONTROL           |  |  |  |
| CONTRIBUTING<br>CIRCUMSTANCES |                                                                         | 12 - IMPROPER BACKING                                                |                                                                                                                                                                                                                                                                                                                                                                                                                                                                                                                                                                                                                                                                                                                                                                                                                                                                                                                                                                                                                                                                                                                                                                                                                                                                                                                                                                                                                                                                                                                                                                                                                                                                                                                                                                                                                                                                                                                                                                                                                                                                                                                                   |                                                                                                                |                                                                   | # OF THROUGH LANES<br>ON ROAD           | RAIL GRADE CROSSING                                               |  |  |  |
|                               |                                                                         |                                                                      |                                                                                                                                                                                                                                                                                                                                                                                                                                                                                                                                                                                                                                                                                                                                                                                                                                                                                                                                                                                                                                                                                                                                                                                                                                                                                                                                                                                                                                                                                                                                                                                                                                                                                                                                                                                                                                                                                                                                                                                                                                                                                                                                   |                                                                                                                |                                                                   |                                         | 1 - NOT INVOLVED                                                  |  |  |  |
| SEQUENCE OF I                 | EVENTS                                                                  |                                                                      |                                                                                                                                                                                                                                                                                                                                                                                                                                                                                                                                                                                                                                                                                                                                                                                                                                                                                                                                                                                                                                                                                                                                                                                                                                                                                                                                                                                                                                                                                                                                                                                                                                                                                                                                                                                                                                                                                                                                                                                                                                                                                                                                   |                                                                                                                |                                                                   | 4                                       | 2 - INVOLVED - ACTIVE CROSSING<br>3 - INVOLVED - PASSIVE CROSSING |  |  |  |
|                               | 1 - OVERTURN/ROLLOVER                                                   | 6 - EQUIPMENT FAILURE                                                | EVENTS<br>11 - CROSS CENTERLINE -<br>OPPOSITE DIPECTION OF                                                                                                                                                                                                                                                                                                                                                                                                                                                                                                                                                                                                                                                                                                                                                                                                                                                                                                                                                                                                                                                                                                                                                                                                                                                                                                                                                                                                                                                                                                                                                                                                                                                                                                                                                                                                                                                                                                                                                                                                                                                                        | 16 - RAILWAY VEHICLE                                                                                           | 22 - WORK ZONE<br>MAINTENANCE                                     |                                         |                                                                   |  |  |  |
|                               | 2 - FIRE/EXPLOSION<br>3 - IMMERSION                                     | 7 - SEPARATION OF<br>UNITS<br>8 - DAN OFF POAD DIGHT                 | OPPOSITE DIRECTION OF<br>TRAVEL<br>12 - DOWNHILL RUNAWAY                                                                                                                                                                                                                                                                                                                                                                                                                                                                                                                                                                                                                                                                                                                                                                                                                                                                                                                                                                                                                                                                                                                                                                                                                                                                                                                                                                                                                                                                                                                                                                                                                                                                                                                                                                                                                                                                                                                                                                                                                                                                          | 17 - ANIMAL - FARM<br>18 - ANIMAL - DEER<br>10 - ANIMAL - OTHER                                                | EQUIPMENT<br>23 - STRUCK BY FALLING,                              |                                         | UNIT / NON-MOTORIST DIRECTION                                     |  |  |  |
|                               | 4 - JACKKNIFE<br>5 - CARGO / EQUIPMENT<br>LOSS OR SHIFT                 | 8 - RAN OFF ROAD RIGHT<br>9 - RAN OFF ROAD LEFT<br>10 - CROSS MEDIAN | 13 - OTHER NON-COLLISION<br>14 - PEDESTRIAN                                                                                                                                                                                                                                                                                                                                                                                                                                                                                                                                                                                                                                                                                                                                                                                                                                                                                                                                                                                                                                                                                                                                                                                                                                                                                                                                                                                                                                                                                                                                                                                                                                                                                                                                                                                                                                                                                                                                                                                                                                                                                       | 19 - ANIMAL - OTHER<br>20 - MOTOR VEHICLE IN<br>TRANSPORT                                                      | SHIFTING CARGO OR<br>ANYTHING SET IN<br>MOTION BY A MOTOR         |                                         | 1 - NORTH 5 - NORTHEAST<br>2 - SOUTH 6 - NORTHWEST                |  |  |  |
|                               |                                                                         | ortood mEDINIY                                                       | 15 - PEDALCYCLE                                                                                                                                                                                                                                                                                                                                                                                                                                                                                                                                                                                                                                                                                                                                                                                                                                                                                                                                                                                                                                                                                                                                                                                                                                                                                                                                                                                                                                                                                                                                                                                                                                                                                                                                                                                                                                                                                                                                                                                                                                                                                                                   | 21 - PARKED MOTOR VEHICLE                                                                                      | VEHICLE<br>24 - OTHER MOVABLE                                     |                                         | 3 - EAST 7 - SOUTHEAST                                            |  |  |  |
| 3                             |                                                                         |                                                                      | COLLISION WITH FIXED OBJECT                                                                                                                                                                                                                                                                                                                                                                                                                                                                                                                                                                                                                                                                                                                                                                                                                                                                                                                                                                                                                                                                                                                                                                                                                                                                                                                                                                                                                                                                                                                                                                                                                                                                                                                                                                                                                                                                                                                                                                                                                                                                                                       | - STRUCK                                                                                                       | OBJECT                                                            | FROM 2 то                               | 4 - WEST 8 - SOUTHWEST                                            |  |  |  |
|                               | 25 - IMPACT ATTENUATOR                                                  | 31 - GUARDRAIL END                                                   | 37 - TRAFFIC SIGN POST                                                                                                                                                                                                                                                                                                                                                                                                                                                                                                                                                                                                                                                                                                                                                                                                                                                                                                                                                                                                                                                                                                                                                                                                                                                                                                                                                                                                                                                                                                                                                                                                                                                                                                                                                                                                                                                                                                                                                                                                                                                                                                            | 43 - CURB                                                                                                      | 50 -WORKZONE MAINTENANCE                                          |                                         | 9 - OTHER / UNKNOWN                                               |  |  |  |
| 4                             | / CRASH CUSHION<br>26 - BRIDGE OVERHEAD<br>STRUCTURE                    | 32 - PORTABLE BARRIER<br>33 - MEDIAN CABLE BARRIER                   | 38 - OVERHEAD SIGN POST<br>39 - LIGHT/LUMINARIES SUPPORT                                                                                                                                                                                                                                                                                                                                                                                                                                                                                                                                                                                                                                                                                                                                                                                                                                                                                                                                                                                                                                                                                                                                                                                                                                                                                                                                                                                                                                                                                                                                                                                                                                                                                                                                                                                                                                                                                                                                                                                                                                                                          | 44 - DITCH<br>45 - EMBANKMENT                                                                                  | EQUIPMENT<br>51 - WALL<br>52 - BUILDING                           | UNIT SPEED                              | DETECTED SPEED                                                    |  |  |  |
|                               | STRUCTURE<br>27 - BRIDGE PIER OR ABUTMENT<br>28 - BRIDGE PARAPET        | 34 - MEDIAN GUARDRAIL<br>BARRIER                                     | 40 - UTILITY POLE<br>41 - OTHER POST, POLE OR<br>SUBPORT                                                                                                                                                                                                                                                                                                                                                                                                                                                                                                                                                                                                                                                                                                                                                                                                                                                                                                                                                                                                                                                                                                                                                                                                                                                                                                                                                                                                                                                                                                                                                                                                                                                                                                                                                                                                                                                                                                                                                                                                                                                                          | 46 - FENCE<br>47 - MAILBOX<br>48 - TREE                                                                        | 53 - TUNNEL<br>54 - OTHER FIXED OBJECT                            | 3 5                                     | 1 - STATED/ESTIMATED SPEED                                        |  |  |  |
| <sup>5</sup> 2                | 29 - BRIDGE RAIL<br>30 - GUARDRAIL FACE                                 | 35 - MEDIAN CONCRETE<br>BARRIER<br>36 - MEDIAN OTHER BARRIER         | SUPPORT<br>42 - CULVERT                                                                                                                                                                                                                                                                                                                                                                                                                                                                                                                                                                                                                                                                                                                                                                                                                                                                                                                                                                                                                                                                                                                                                                                                                                                                                                                                                                                                                                                                                                                                                                                                                                                                                                                                                                                                                                                                                                                                                                                                                                                                                                           | 48 - TREE<br>49 - FIRE HYDRANT                                                                                 | 99 - OTHER / UNKNOWN                                              |                                         | 2 - CALCULATED / EDR                                              |  |  |  |
| 6                             |                                                                         | COMPANY OF A COMPANY OF A COMPANY                                    |                                                                                                                                                                                                                                                                                                                                                                                                                                                                                                                                                                                                                                                                                                                                                                                                                                                                                                                                                                                                                                                                                                                                                                                                                                                                                                                                                                                                                                                                                                                                                                                                                                                                                                                                                                                                                                                                                                                                                                                                                                                                                                                                   |                                                                                                                |                                                                   | POSTED SPEED                            | 3 - UNDETERMINED                                                  |  |  |  |
|                               |                                                                         |                                                                      |                                                                                                                                                                                                                                                                                                                                                                                                                                                                                                                                                                                                                                                                                                                                                                                                                                                                                                                                                                                                                                                                                                                                                                                                                                                                                                                                                                                                                                                                                                                                                                                                                                                                                                                                                                                                                                                                                                                                                                                                                                                                                                                                   |                                                                                                                |                                                                   | _                                       |                                                                   |  |  |  |
| <u> </u>                      | FIRST HARMFUL EVENT                                                     | 1   <sub>MC</sub>                                                    | OST HARMFUL EVENT                                                                                                                                                                                                                                                                                                                                                                                                                                                                                                                                                                                                                                                                                                                                                                                                                                                                                                                                                                                                                                                                                                                                                                                                                                                                                                                                                                                                                                                                                                                                                                                                                                                                                                                                                                                                                                                                                                                                                                                                                                                                                                                 |                                                                                                                |                                                                   | 3 5                                     |                                                                   |  |  |  |
| HSY8304 OH1U 1/19 [7          |                                                                         |                                                                      |                                                                                                                                                                                                                                                                                                                                                                                                                                                                                                                                                                                                                                                                                                                                                                                                                                                                                                                                                                                                                                                                                                                                                                                                                                                                                                                                                                                                                                                                                                                                                                                                                                                                                                                                                                                                                                                                                                                                                                                                                                                                                                                                   |                                                                                                                |                                                                   | 1                                       | PAGE OF                                                           |  |  |  |