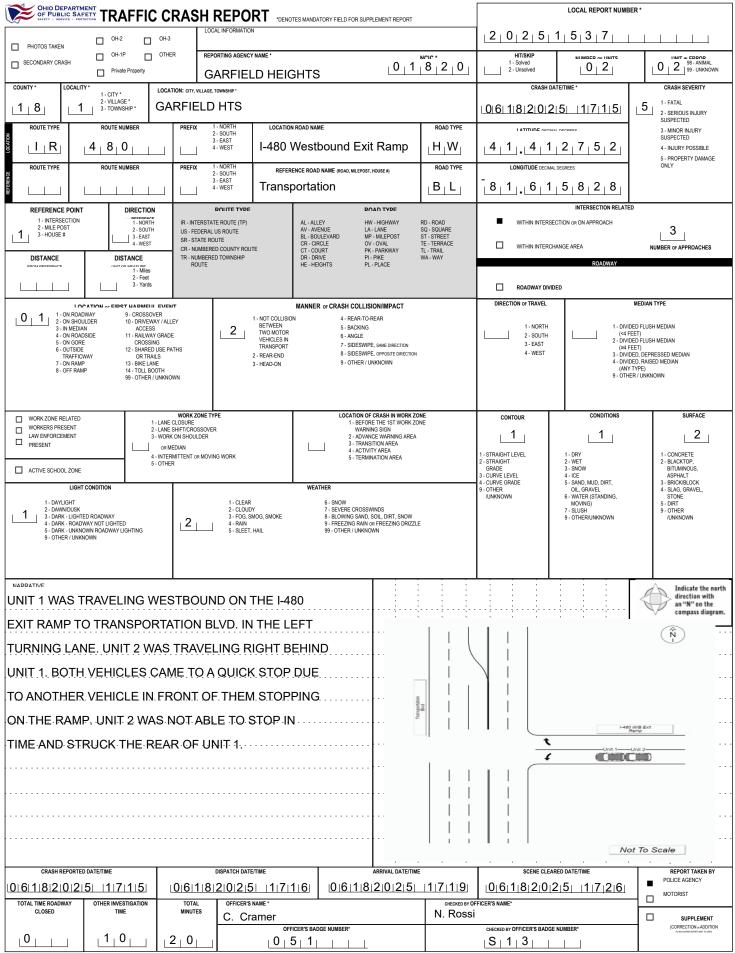

|                                                                                                                            |                                                                                                           |                                                    |                                                                                |                                                                     | 2,0,2,5,1                      | LOCAL REPORT NUMBER                                               |  |  |  |
|----------------------------------------------------------------------------------------------------------------------------|-----------------------------------------------------------------------------------------------------------|----------------------------------------------------|--------------------------------------------------------------------------------|---------------------------------------------------------------------|--------------------------------|-------------------------------------------------------------------|--|--|--|
| UNIT # OWNER NAME: LAST, FIRST, MIDDLE                                                                                     |                                                                                                           |                                                    | WNER PHONE: INCLUDE AREA CODE                                                  |                                                                     |                                |                                                                   |  |  |  |
| 0 1 SANCHEZ K                                                                                                              |                                                                                                           |                                                    |                                                                                | ( 🔲 Same As Driver)                                                 | DAMAGE<br>DAMAGE SCALE         |                                                                   |  |  |  |
| OWNER ADDRESS: STREET, CITY, STATE, 2P     ( Same As Driver)       3620     1/2 WALTON AV     CLEVELAND       OH     44113 |                                                                                                           |                                                    |                                                                                |                                                                     |                                |                                                                   |  |  |  |
| COMMERCIAL CARRIER: NAME, ADDRESS, CITY, STATE, ZIP                                                                        |                                                                                                           | cc                                                 | DMMERCIAL CARRIER PHONE: INCLUDE                                               | AREA CODE                                                           |                                | DAMAGED AREA(S)                                                   |  |  |  |
| LP STATE LICENSE PLATE #                                                                                                   | VEHICLE II                                                                                                | DENTIFICATION #                                    | VEHICLE YEAR                                                                   | VEHICLE MAKE                                                        |                                | INDICATE ALL THAT APPLY                                           |  |  |  |
| O_H_ KEB5654                                                                                                               | <sub>L</sub> J <sub>I</sub> M3 <sub>I</sub> K <sub>I</sub> F <sub>I</sub> B <sub>I</sub> C <sub>I</sub> M |                                                    | <u>B_2</u> <u>2</u> 0 2 0                                                      | J Mazda                                                             | 11 12 1                        | 11                                                                |  |  |  |
| INSURANCE VERIFIED                                                                                                         | ' INSUF                                                                                                   | RANCE POLICY #                                     | VEHICLE COLOR<br>RED                                                           | VEHICLE MODEL<br>CX-5                                               | 10 12                          | 2 10 11 2                                                         |  |  |  |
| TYPE OF USE                                                                                                                |                                                                                                           | US DOT #                                           | TOWED BY: COMPANY NAME                                                         |                                                                     | 9 9 3                          | )3 9 9 9 3 3 3                                                    |  |  |  |
| COMMERCIAL GOVERNMENT                                                                                                      | RESPONSE                                                                                                  | IICLE WEIGHT GVWR/GCWR                             | HAZARDOUS                                                                      | MATERIAL                                                            |                                |                                                                   |  |  |  |
| INTERLOCK DEVICE HIT/SKIP UNIT EQUIPPED                                                                                    | <b>0</b> 1                                                                                                | - ≤10K LBS.<br>- 10,001 - 26K LBS.<br>- >26K LBS.  | MATERIAL RELEASED                                                              | CLASS # PLACARD ID #                                                |                                |                                                                   |  |  |  |
| 1 - PASSENGER CAR                                                                                                          |                                                                                                           |                                                    |                                                                                | 23 - PEDESTRIAN/SKATER<br>24 - WHEELCHAIR (ANY TYPE)                | 10                             |                                                                   |  |  |  |
| 0 3<br>- PASSENGER VAN (MINIVAN)<br>3 - SPORT UTILITY VEHICLE<br>4 - PICK UP                                               | 9 - AUTOCYCLE 14 - Si                                                                                     | INGLE UNIT TRUCK 20 -<br>EMILTRACTOR 21 -          | OTHER VEHICLE<br>HEAVY EQUIPMENT                                               | 25 - OTHER NON- MOTORIST<br>26 - BICYCLE                            | 9                              | 9 3 3                                                             |  |  |  |
| UNIT TYPE 5 - CARGO VAN<br>6 - VAN (9-15 SEATS)                                                                            | BICYCLE 16 - F/<br>11 - ALL TERRAIN VEHICLE 17 - M                                                        | ARM EQUIPMENT 22 -<br>IOTORHOME                    | ANNAL WITTINDER ON                                                             | 27 - TRAIN<br>99 - UNKNOWN OR HIT/SKIP                              | L.                             |                                                                   |  |  |  |
|                                                                                                                            | (ATV / UTV)                                                                                               |                                                    |                                                                                |                                                                     | 12                             | 7 5 12                                                            |  |  |  |
| # OF TRAILING UNITS                                                                                                        |                                                                                                           |                                                    |                                                                                |                                                                     |                                |                                                                   |  |  |  |
| WAS VEHICLE OPERATING IN AUTONO<br>WHEN CRASH OCCURED?                                                                     | 9 9 9 3                                                                                                   | 3 9 9 9 3 3                                        |                                                                                |                                                                     |                                |                                                                   |  |  |  |
| 2 1 - YES 2 - NO 9 - OTHER / UNKNOW                                                                                        |                                                                                                           | RTIAL AUTOMATION                                   | 4 - HIGH AUTOMATION<br>5 - FULL AUTOMATION                                     |                                                                     |                                |                                                                   |  |  |  |
| 1 - NONE<br>2 - TAXI                                                                                                       |                                                                                                           | LITARY                                             | 16 - FARM<br>17 - MOWING                                                       | 21 - MAIL CARRIER<br>99 - OTHER /UNKNOWN                            |                                |                                                                   |  |  |  |
| SPECIAL<br>SPECIAL<br>SPECIAL<br>SPECIAL<br>SPECIAL<br>S- BUS-TRANSIT/COMMUTER                                             |                                                                                                           | JBLIC UTILITY                                      | 18 - SNOW REMOVAL<br>19 - TOWING<br>20 - SAFETY SERVICE PATROL                 |                                                                     | 6                              | 6                                                                 |  |  |  |
| FUNCTION                                                                                                                   |                                                                                                           |                                                    |                                                                                |                                                                     | 12                             |                                                                   |  |  |  |
| 0 1 - NO CARGO BODY TYPE<br>/ NOT APPLICABLE<br>2 - BUS                                                                    | MOTOR VEHICLE CH/                                                                                         | ERMODAL CONTAINER<br>ASSIS<br>RGO VAN/ENCLOSED BOX | 9 - CARGO TANK                                                                 | 12 - CONCRETE MIXER<br>13 - AUTO TRANSPORTER<br>14 - GARBAGE/REFUSE | » M »                          |                                                                   |  |  |  |
| CARGO BODY<br>TYPE                                                                                                         |                                                                                                           | RGO VAN/ENCLOSED BOX<br>AIN/CHIPS/GRAVEL           |                                                                                | 99 - OTHER / UNKNOWN                                                | , CO,                          | 9 📲 3 9 📲 3 9 🏶 3                                                 |  |  |  |
| 1 - TURN SIGNALS                                                                                                           | 4 - BRAKES 7 - WO<br>5 - STEERING 8 - TR/                                                                 | IRN OR SLICK TIRES                                 | 9 - MOTOR TROUBLE<br>10 - DISABLED FROM PRIOR                                  | 99 - OTHER / UNKNOWN                                                | 6                              |                                                                   |  |  |  |
| 2 - HEAD LAMPS<br>VEHICLE<br>DEFECTS<br>1 - INTERSECTION -                                                                 | 6 - TIRE BLOWOUT DEF                                                                                      | FECTIVE                                            | 9 - MEDIAN/CROSSING ISLAND                                                     |                                                                     |                                | 6 6 6                                                             |  |  |  |
| MARKED<br>CROSSWALK                                                                                                        | 4 - MIDBLOCK - MARKED 7 - SH                                                                              | OULDER/ROADSIDE                                    | 9 - MEDIAN/CROSSING ISLAND<br>10 - DRIVEWAY ACCESS<br>11 - SHARED USE PATHS OR | 12 - FIRST RESPONDER<br>AT INCIDENT SCENE<br>99 - OTHER / UNKNOWN   | - NO DAMAGE [0]                | - UNDERCARRIAGE [14]     - ALL AREAS [15]                         |  |  |  |
| LOCATION AT UNMARKED<br>IMPACT CROSSWALK                                                                                   | 5 - TRAVEL LANE-OTHER LOCATION                                                                            |                                                    | TRAILS                                                                         |                                                                     | —                              | IT NOT AT SCENE [16]                                              |  |  |  |
| 1 - NON-CONTACT<br>2 - NON-COLLISION                                                                                       |                                                                                                           | KING U-TURN<br>FERING TRAFFIC LANE                 | 13 - NEGOTIATING A CURVE<br>14 - ENTERING OR CROSSING                          | 18 - APPROACHING<br>OR LEAVING VEHICLE<br>19 - STANDING             | IN                             | ITIAL POINT OF CONTACT                                            |  |  |  |
| 4 3- STRUCK PRE-CRASH                                                                                                      |                                                                                                           | VING TRAFFIC LANE                                  | SPECIFIED LOCATION<br>15 - WALKING, RUNNING,                                   | 19 - STANDING<br>20 - OTHER NON-MOTORIST<br>21 - STANDING OUTSIDE   | 0 6 0 - NO DAMAGE              | 14 - UNDERCARRIAGE                                                |  |  |  |
| ACTION 5-BOTH STRIKING ACTION                                                                                              | 5 - MAKING RIGHT TURN 11 - SL                                                                             | OWING OR STOPPED<br>TRAFFIC                        | JOGGING, PLAYING<br>16 - WORKING                                               | DISABLED VEHICLE<br>99 - OTHER / UNKNOWN                            | 0 6 1-12 - REFER TO<br>DIAGRAM |                                                                   |  |  |  |
| & STRUCK<br>9 - OTHER / UNKNOWN                                                                                            |                                                                                                           |                                                    | 17 - PUSHING VEHICLE                                                           |                                                                     | 13 - TOP                       | 33 - DUKINOMIN                                                    |  |  |  |
|                                                                                                                            |                                                                                                           |                                                    | (B. 1999) 00                                                                   |                                                                     |                                | TRAFFIC                                                           |  |  |  |
| 1 - NONE<br>2 - FAILURE TO YIELD<br>3 - PAILDED LICHT                                                                      | 8 - FOLLOWING TOO A P                                                                                     | ARKED POSITION                                     | 17 - VISION OBSTRUCTION<br>18 - OPERATING DEFECTIVE<br>EQUIPMENT               | 21 - LYING IN ROADWAY<br>22 - NOT DISCERNABLE                       | TRAFFICWAY FLOW                | TRAFFIC CONTROL<br>1 - ROUNDABOUT 4 - STOP SIGN                   |  |  |  |
| 3 - RAN RED LIGHT<br>4 - RAN STOP SIGN<br>5 - LINSAFE SPEED                                                                | 9 - IMPROPER LANE ILLE<br>CHANGING 15 - SW                                                                | OPPED OR PARKED<br>EGALLY<br>ERVING TO AVOID       | EQUIPMENT<br>19 - LOAD SHIFTING/<br>FALLING/SPILLING                           | 23 - OPENING DOOR INTO<br>ROADWAY                                   | 1 - ONE-WAY                    | 2 SIGNAL E VIELD CION                                             |  |  |  |
| 0 1 5 - UNSAFE SPEED<br>6 - IMPROPER TURN                                                                                  | 10 - IMPROPER PASSING<br>11 - DROVE OFF ROAD<br>16 - WR                                                   |                                                    | 20 - IMPROPER CROSSING                                                         | 99 - OTHER IMPROPER<br>ACTION                                       | 2 - TWO-WAY                    | 2 3 - FLASHER 6 - NO CONTROL                                      |  |  |  |
| CONTRIBUTING<br>CIRCUMSTANCES                                                                                              | 12 - IMPROPER BACKING                                                                                     |                                                    |                                                                                | Ì                                                                   | # OF THROUGH LANES<br>ON ROAD  | RAIL GRADE CROSSING                                               |  |  |  |
| <u>n</u>                                                                                                                   |                                                                                                           |                                                    |                                                                                |                                                                     |                                |                                                                   |  |  |  |
| SEQUENCE OF EVENTS                                                                                                         |                                                                                                           | EVENTS                                             |                                                                                |                                                                     | 2                              | 2 - INVOLVED - ACTIVE CROSSING<br>3 - INVOLVED - PASSIVE CROSSING |  |  |  |
| 1 - OVERTURN/ROLLOVER                                                                                                      | 7 - SEPARATION OF OP                                                                                      | OSS CENTERLINE -<br>POSITE DIRECTION OF            | 16 - RAILWAY VEHICLE<br>17 - ANIMAL - FARM                                     | 22 - WORK ZONE<br>MAINTENANCE                                       |                                |                                                                   |  |  |  |
|                                                                                                                            | UNITS TR/<br>8 - RAN OFF ROAD RIGHT 12 - DO                                                               | AVEL<br>WNHILL RUNAWAY                             | 17 - ANIMAL - FARM<br>18 - ANIMAL - DEER<br>19 - ANIMAL - OTHER                | EQUIPMENT<br>23 - STRUCK BY FALLING,                                | U                              |                                                                   |  |  |  |
| 2 LOSS OR SHIFT                                                                                                            | 9 - RAN OFF ROAD LEFT 13 - OTI<br>10 - CROSS MEDIAN 14 - PEI                                              | HER NON-COLLISION<br>DESTRIAN                      | 20 - MOTOR VEHICLE IN<br>TRANSPORT                                             | SHIFTING CARGO OR<br>ANYTHING SET IN<br>MOTION BY A MOTOR           |                                | 1 - NORTH 5 - NORTHEAST<br>2 - SOUTH 6 - NORTHWEST                |  |  |  |
|                                                                                                                            | 15 - PEI                                                                                                  | DALCYCLE                                           | 21 - PARKED MOTOR VEHICLE                                                      | VEHICLE<br>24 - OTHER MOVABLE<br>OBJECT                             | FROM   3   TO                  | 3 - EAST 7 - SOUTHEAST                                            |  |  |  |
| 3                                                                                                                          | COL                                                                                                       | LISION WITH FIXED OBJECT - ST                      | RUCK                                                                           | JDJEUI                                                              |                                | 4 - WEST 8 - SOUTHWEST<br>9 - OTHER / UNKNOWN                     |  |  |  |
| 25 - IMPACT ATTENUATOR                                                                                                     |                                                                                                           |                                                    | 43 - CURB<br>44 - DITCH                                                        | 50 -WORKZONE MAINTENANCE<br>EQUIPMENT                               | UNIT SPEED                     | DETECTED SPEED                                                    |  |  |  |
| 26 - BRIDGE OVERHEAD<br>STRUCTURE                                                                                          | 33 - MEDIAN CABLE BARRIER 39 - LIG                                                                        | HT/LUMINARIES SUPPORT                              | 45 - EMBANKMENT<br>46 - FENCE                                                  | 51 - WALL<br>52 - BUILDING<br>53 - TUININE                          | 5.00 V 220                     | DE IEG IED OPEED                                                  |  |  |  |
| 27 - BRIDGE PIER OR ABUTMENT<br>28 - BRIDGE PARAPET<br>5                                                                   | BARRIER 41 - OTH<br>35 - MEDIAN CONCRETE SUF                                                              | HER POST, POLE OR<br>PPORT                         | 47 - MAILBOX<br>48 - TREE                                                      | 53 - TUNNEL<br>54 - OTHER FIXED OBJECT<br>99 - OTHER / UNKNOWN      | 3 0                            | 1 - STATED/ESTIMATED SPEED                                        |  |  |  |
| 29 - BRIDGE RAIL<br>30 - GUARDRAIL FACE                                                                                    | BARRIER 42 - CUI<br>36 - MEDIAN OTHER BARRIER                                                             | LVERT                                              | 49 - FIRE HYDRANT                                                              | STILLY GROUTIN                                                      |                                | 2 - CALCULATED / EDR                                              |  |  |  |
| <sup>6</sup>                                                                                                               |                                                                                                           |                                                    |                                                                                | -                                                                   | POSTED SPEED                   | 3 - UNDETERMINED                                                  |  |  |  |
| . 1 .                                                                                                                      | 1                                                                                                         |                                                    |                                                                                |                                                                     | 3 5                            |                                                                   |  |  |  |
| I FIRST HARMFUL EVENT                                                                                                      | MOST HAP                                                                                                  | RMFUL EVENT                                        |                                                                                |                                                                     |                                | PAGE OF                                                           |  |  |  |