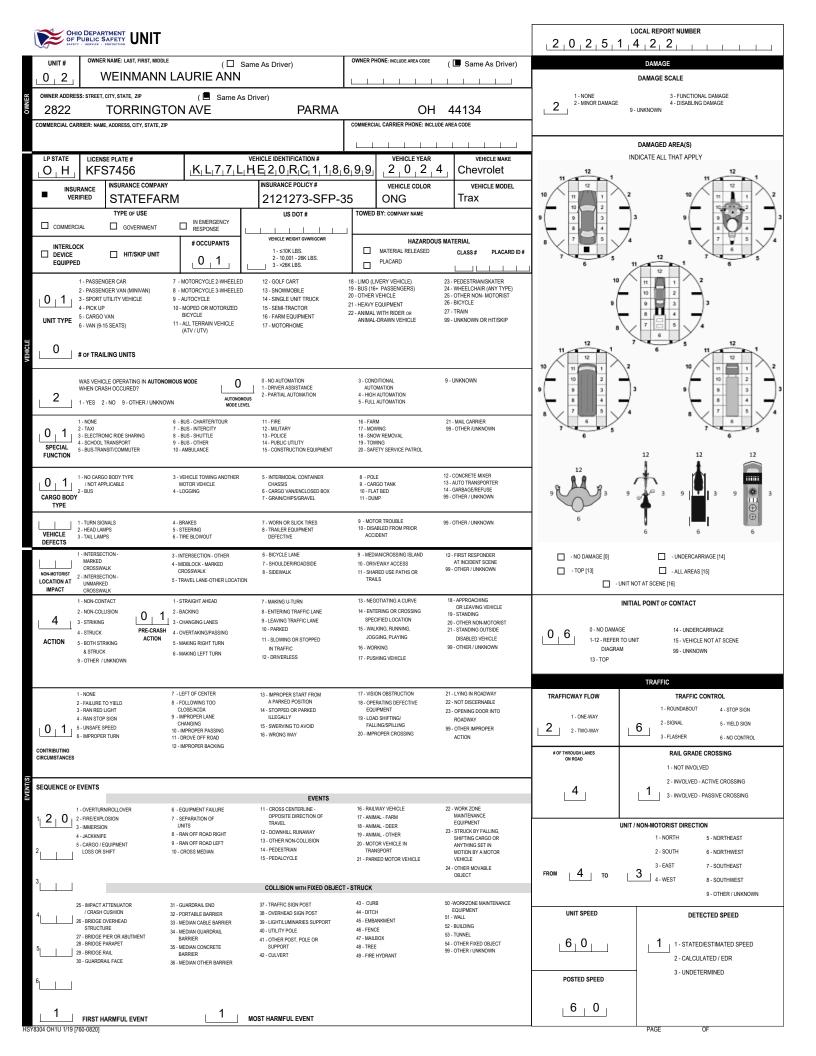

|                      |                                            |                                                    |                                                                                  |                                                                                                                                          |                                                                                |                                                                                  | 2,0,2,5,1          |                                                                   |
|----------------------|--------------------------------------------|----------------------------------------------------|----------------------------------------------------------------------------------|------------------------------------------------------------------------------------------------------------------------------------------|--------------------------------------------------------------------------------|----------------------------------------------------------------------------------|--------------------|-------------------------------------------------------------------|
| UNIT #               | OWNE                                       | R NAME: LAST, FIRST, MIDDL                         | E ( 🔳 Sa                                                                         | me As Driver)                                                                                                                            | OWNER PHONE: INCLUDE AREA CODE                                                 | ( 🔳 Same As Driver)                                                              |                    | DAMAGE                                                            |
| 0 1                  |                                            | RICHARDS                                           | BRENNEN WIL                                                                      | LIAM                                                                                                                                     |                                                                                |                                                                                  |                    | DAMAGE SCALE                                                      |
| OWNER ADD            |                                            | , CITY, STATE, ZIP<br>HAMPTON                      | ( Same As I<br>KNOLL                                                             |                                                                                                                                          | ОН                                                                             | 44313                                                                            | 2 - MINOR DAMAGE   | 3 - FUNCTIONAL DAMAGE<br>4 - DISABLING DAMAGE<br>9 - UNKNOWN      |
| COMMERCIAL           | CARRIER: NAM                               | IE, ADDRESS, CITY, STATE, ZIF                      | 5                                                                                |                                                                                                                                          | COMMERCIAL CARRIER PHONE: INCLU                                                | UDE AREA CODE                                                                    |                    |                                                                   |
| LP STATE             |                                            | SE PLATE #                                         |                                                                                  | /EHICLE IDENTIFICATION #                                                                                                                 | VEHICLE YEAR                                                                   | VEHICLE MAKE                                                                     |                    | DAMAGED AREA(S)<br>INDICATE ALL THAT APPLY                        |
|                      |                                            | Q9781                                              | $_{\rm I}W_{\rm I}V_{\rm I}W_{\rm I}D_{\rm I}A_{\rm I}$                          | 7 <sub>1</sub> A <sub>1</sub> J <sub>1</sub> 8 <sub>1</sub> B <sub>1</sub> W <sub>1</sub> 2 <sub>1</sub> 2 <sub>1</sub> 2 <sub>1</sub> 8 | <u> </u>                                                                       | 1 Volkswagen                                                                     | 11 12 1            | 11121                                                             |
|                      | NSURANCE<br>VERIFIED                       | INSURANCE COMPANY<br>GEICO                         | 1                                                                                | INSURANCE POLICY#<br>4375-75-93-07                                                                                                       | VEHICLE COLOR<br>BLU                                                           | VEHICLE MODEL<br>GOIF                                                            | 10 11 1            | 2 10 12 2                                                         |
| Сомм                 | IERCIAI                                    | TYPE OF USE                                        | IN EMERGENCY<br>RESPONSE                                                         | US DOT #                                                                                                                                 | TOWED BY: COMPANY NAME                                                         | ł                                                                                | 9 9 3              |                                                                   |
|                      | RLOCK                                      |                                                    | # OCCUPANTS                                                                      | VEHICLE WEIGHT GVWR/GCWR<br>1 - ≤10K LBS.                                                                                                | HAZARDO                                                                        | US MATERIAL<br>CLASS # PLACARD ID #                                              |                    |                                                                   |
|                      |                                            |                                                    | 0_2_                                                                             | 2 - 10,001 - 26K LBS.<br>3 - >26K LBS.                                                                                                   |                                                                                | CLASS # PLACARD ID #                                                             | 7 6 5              |                                                                   |
| 0 1                  | 2 - PASSE                                  | NGER CAR<br>NGER VAN (MINIVAN)                     | 7 - MOTORCYCLE 2-WHEELED<br>8 - MOTORCYCLE 3-WHEELED                             | 12 - GOLF CART<br>13 - SNOWMOBILE                                                                                                        | 18 - LIMO (LIVERY VEHICLE)<br>19 - BUS (16+ PASSENGERS)<br>20 - OTHER VEHICLE  | 23 - PEDESTRIAN/SKATER<br>24 - WHEELCHAIR (ANY TYPE)<br>25 - OTHER NON- MOTORIST | 10                 |                                                                   |
|                      | 4 - PICK U                                 |                                                    | 9 - AUTOCYCLE<br>10 - MOPED OR MOTORIZED<br>BICYCLE                              | 14 - SINGLE UNIT TRUCK<br>15 - SEMI-TRACTOR<br>16 - FARM EQUIPMENT                                                                       | 21 - HEAVY EQUIPMENT<br>22 - ANIMAL WITH RIDER OR<br>ANIMAL-DRAWN VEHICLE      | 26 - BICYCLE<br>27 - TRAIN<br>99 - UNKNOWN OR HIT/SKIP                           | e                  | 9 $3$ $3$ $3$                                                     |
|                      | 6 - VAN (9-                                |                                                    | 11 - ALL TERRAIN VEHICLE<br>(ATV / UTV)                                          | 17 - MOTORHOME                                                                                                                           |                                                                                | 55 - ONIGIOTHI ON HIL/ONIP                                                       | 8                  |                                                                   |
|                      | # OF TRA                                   | ILING UNITS                                        |                                                                                  |                                                                                                                                          |                                                                                |                                                                                  |                    |                                                                   |
|                      | WAS VEHI                                   | CLE OPERATING IN AUTONC<br>ASH OCCURED?            | DMOUS MODE 0                                                                     | 0 - NO AUTOMATION<br>1 - DRIVER ASSISTANCE                                                                                               | 3 - CONDITIONAL<br>AUTOMATION                                                  | 9 - UNKNOWN                                                                      |                    |                                                                   |
| 2                    |                                            | 2 - NO 9 - OTHER / UNKNO                           | AUTONOMOU<br>WN MODE LEVEL                                                       | 2 - PARTIAL AUTOMATION                                                                                                                   | 4 - HIGH AUTOMATION<br>5 - FULL AUTOMATION                                     |                                                                                  |                    |                                                                   |
| 0 1                  | 1 - NONE<br>2 - TAXI                       |                                                    | 6 - BUS - CHARTER/TOUR<br>7 - BUS - INTERCITY                                    | 11 - FIRE<br>12 - MILITARY                                                                                                               | 16 - FARM<br>17 - MOWING                                                       | 21 - MAIL CARRIER<br>99 - OTHER /UNKNOWN                                         | 8 6 5              |                                                                   |
| SPECIAL              | 4 - SCHOOL                                 | ONIC RIDE SHARING<br>. TRANSPORT<br>INSIT/COMMUTER | 8 - BUS - SHUTTLE<br>9 - BUS - OTHER<br>10 - AMBULANCE                           | 13 - POLICE<br>14 - PUBLIC UTILITY<br>15 - CONSTRUCTION EQUIPMENT                                                                        | 18 - SNOW REMOVAL<br>19 - TOWING<br>20 - SAFETY SERVICE PATROL                 |                                                                                  | 6                  | 6<br>12 12 12                                                     |
|                      | 1 - NO CAR                                 | GO BODY TYPE                                       | 3 - VEHICLE TOWING ANOTHER                                                       | 5 - INTERMODAL CONTAINER                                                                                                                 | 8 - POLE                                                                       | 12 - CONCRETE MIXER                                                              | 12                 | 1                                                                 |
| O 1<br>CARGO BO      | 2 - BUS                                    | PPLICABLE                                          | MOTOR VEHICLE<br>4 - LOGGING                                                     | CHASSIS<br>6 - CARGO VAN/ENCLOSED BOX<br>7 - GRAIN/CHIPS/GRAVEL                                                                          | 9 - CARGO TANK<br>10 - FLAT BED<br>11 - DUMP                                   | 13 - AUTO TRANSPORTER<br>14 - GARBAGE/REFUSE<br>99 - OTHER / UNKNOWN             | , <b>M</b> ,       | 9 🖉 3 9 🐺 3 9 🏶 3                                                 |
| TYPE                 | 1 - TURN SI                                | GNALS                                              | 4 - BRAKES                                                                       | 7 - WORN OR SLICK TIRES                                                                                                                  | 9 - MOTOR TROUBLE                                                              | 99 - OTHER / UNKNOWN                                                             | 6                  |                                                                   |
| VEHICLE<br>DEFECTS   |                                            |                                                    | 5 - STEERING<br>6 - TIRE BLOWOUT                                                 | 8 - TRAILER EQUIPMENT<br>DEFECTIVE                                                                                                       | 10 - DISABLED FROM PRIOR<br>ACCIDENT                                           |                                                                                  |                    | 6 6 6                                                             |
|                      | 1 - INTERSE<br>MARKED<br>CROSSW            | ALK                                                | 3 - INTERSECTION - OTHER<br>4 - MIDBLOCK - MARKED<br>CROSSWALK                   | 6 - BICYCLE LANE<br>7 - SHOULDER/ROADSIDE<br>8 - SIDEWALK                                                                                | 9 - MEDIAN/CROSSING ISLAND<br>10 - DRIVEWAY ACCESS<br>11 - SHARED USE PATHS OR | 12 - FIRST RESPONDER<br>AT INCIDENT SCENE<br>99 - OTHER / UNKNOWN                | - NO DAMAGE [0]    | - UNDERCARRIAGE [14]     - ALL AREAS [15]                         |
| NON-MOTORIS          |                                            | ED                                                 | 5 - TRAVEL LANE-OTHER LOCATION                                                   |                                                                                                                                          | TRAILS                                                                         |                                                                                  | _                  | UNIT NOT AT SCENE [16]                                            |
| 2                    | 1 - NON-CO<br>2 - NON-CO                   |                                                    | 1 - STRAIGHT AHEAD<br>2 - BACKING                                                | 7 - MAKING U-TURN<br>8 - ENTERING TRAFFIC LANE<br>9 - LEAVING TRAFFIC LANE                                                               | 13 - NEGOTIATING A CURVE<br>14 - ENTERING OR CROSSING<br>SPECIFIED LOCATION    | 18 - APPROACHING<br>OR LEAVING VEHICLE<br>19 - STANDING                          |                    | INITIAL POINT OF CONTACT                                          |
| ACTION               | 3 - STRIKING<br>4 - STRUCK<br>5 - BOTH ST  | PRE-CRASH                                          | 4 - OVERTARING/FA33ING                                                           | 9 - LEAVING TRAFFIC LANE<br>10 - PARKED<br>11 - SLOWING OR STOPPED                                                                       | 15 - WALKING, RUNNING,<br>JOGGING, PLAYING                                     | 20 - OTHER NON-MOTORIST<br>21 - STANDING OUTSIDE<br>DISABLED VEHICLE             | 1 2 0 - NO DAMAG   |                                                                   |
| Action               | & STRUC<br>9 - OTHER                       | к                                                  | 5 - MAKING RIGHT TURN<br>6 - MAKING LEFT TURN                                    | IN TRAFFIC<br>12 - DRIVERLESS                                                                                                            | 16 - WORKING<br>17 - PUSHING VEHICLE                                           | 99 - OTHER / UNKNOWN                                                             | DIAGRA<br>13 - TOP |                                                                   |
|                      |                                            |                                                    |                                                                                  |                                                                                                                                          |                                                                                |                                                                                  |                    | TRAFFIC                                                           |
|                      | 1 - NONE<br>2 - FAILURE<br>3 - RAN RED     |                                                    | <ul> <li>7 - LEFT OF CENTER</li> <li>8 - FOLLOWING TOO<br/>CLOSE/ACDA</li> </ul> | 13 - IMPROPER START FROM<br>A PARKED POSITION<br>14 - STOPPED OR PARKED                                                                  | 17 - VISION OBSTRUCTION<br>18 - OPERATING DEFECTIVE<br>EQUIPMENT               | 21 - L'YING IN ROADWAY<br>22 - NOT DISCERNABLE<br>23 - OPENING DOOR INTO         | TRAFFICWAY FLOW    | TRAFFIC CONTROL<br>1 - ROUNDABOUT 4 - STOP SIGN                   |
| 110                  | 4 - RAN STO<br>5 - UNSAFE                  | P SIGN<br>SPEED                                    | 9 - IMPROPER LANE<br>CHANGING<br>10 - IMPROPER PASSING                           | ILLEGALLY<br>15 - SWERVING TO AVOID                                                                                                      | 19 - LOAD SHIFTING/<br>FALLING/SPILLING<br>20 - IMPROPER CROSSING              | ROADWAY<br>99 - OTHER IMPROPER                                                   | 1 - ONE-WAY        | 6 2-SIGNAL 5-YIELD SIGN                                           |
| CONTRIBUTING         |                                            | R TURN                                             | 11 - DROVE OFF ROAD<br>12 - IMPROPER BACKING                                     | 16 - WRONG WAY                                                                                                                           | 20 - IMPROPER GROSSING                                                         | ACTION                                                                           | # OF THROUGH LANES | 3 - FLASHER 6 - NO CONTROL RAIL GRADE CROSSING                    |
| CIRCUMSTANC          | CES                                        |                                                    |                                                                                  |                                                                                                                                          |                                                                                |                                                                                  | ON ROAD            | 1 - NOT INVOLVED                                                  |
| SEQUENCE             | OF EVENTS                                  |                                                    |                                                                                  | EVENTS                                                                                                                                   |                                                                                |                                                                                  | 4                  | 2 - INVOLVED - ACTIVE CROSSING<br>3 - INVOLVED - PASSIVE CROSSING |
| <sup>1</sup>   2   0 | 2 - FIRE/EXP                               |                                                    | 6 - EQUIPMENT FAILURE<br>7 - SEPARATION OF                                       | 11 - CROSS CENTERLINE -<br>OPPOSITE DIRECTION OF<br>TRAVEL                                                                               | 16 - RAILWAY VEHICLE<br>17 - ANIMAL - FARM                                     | 22 - WORK ZONE<br>MAINTENANCE<br>EQUIPMENT                                       |                    |                                                                   |
|                      | 3 - IMMERSI<br>4 - JACKKNIF<br>5 - CARGO / | E                                                  | UNITS<br>8 - RAN OFF ROAD RIGHT<br>9 - RAN OFF ROAD LEFT                         | 12 - DOWNHILL RUNAWAY<br>13 - OTHER NON-COLLISION                                                                                        | 18 - ANIMAL - DEER<br>19 - ANIMAL - OTHER<br>20 - MOTOR VEHICLE IN             | 23 - STRUCK BY FALLING,<br>SHIFTING CARGO OR<br>ANYTHING SET IN                  |                    | UNIT / NON-MOTORIST DIRECTION<br>1 - NORTH 5 - NORTHEAST          |
| <sup>2</sup>         | LOSS OR                                    |                                                    | 10 - CROSS MEDIAN                                                                | 14 - PEDESTRIAN<br>15 - PEDALCYCLE                                                                                                       | TRANSPORT<br>21 - PARKED MOTOR VEHICLE                                         | MOTION BY A MOTOR<br>VEHICLE<br>24 - OTHER MOVABLE                               |                    | 2 - SOUTH 6 - NORTHWEST<br>3 - EAST 7 - SOUTHEAST                 |
| 3                    |                                            |                                                    |                                                                                  | COLLISION WITH FIXED OBJECT                                                                                                              | - STRUCK                                                                       | OBJECT                                                                           | FROM 4 TO          | 4 - WEST 8 - SOUTHWEST                                            |
| 4.                   |                                            | ATTENUATOR<br>CUSHION                              | 31 - GUARDRAIL END<br>32 - PORTABLE BARRIER                                      | 37 - TRAFFIC SIGN POST<br>38 - OVERHEAD SIGN POST                                                                                        | 43 - CURB<br>44 - DITCH                                                        | 50 -WORKZONE MAINTENANCE<br>EQUIPMENT                                            | UNIT SPEED         | 9 - OTHER / UNKNOWN DETECTED SPEED                                |
|                      | 26 - BRIDGE<br>STRUCT                      | OVERHEAD                                           | 33 - MEDIAN CABLE BARRIER<br>34 - MEDIAN GUARDRAIL                               | 39 - LIGHT/LUMINARIES SUPPORT<br>40 - UTILITY POLE                                                                                       | 45 - EMBANKMENT<br>46 - FENCE<br>47 - MAILBOX                                  | 51 - WALL<br>52 - BUILDING<br>53 - TUNNEL                                        |                    |                                                                   |
| 5                    | 28 - BRIDGE<br>29 - BRIDGE                 | PARAPET<br>RAIL                                    | BARRIER<br>35 - MEDIAN CONCRETE<br>BARRIER                                       | 41 - OTHER POST, POLE OR<br>SUPPORT<br>42 - CULVERT                                                                                      | 47 - MAILBOX<br>48 - TREE<br>49 - FIRE HYDRANT                                 | 54 - OTHER FIXED OBJECT<br>99 - OTHER / UNKNOWN                                  | 6 0                | 1 - STATED/ESTIMATED SPEED<br>2 - CALCULATED / EDR                |
| 6, .                 | 30 - GUARDF                                | CAIL FAGE                                          | 36 - MEDIAN OTHER BARRIER                                                        |                                                                                                                                          |                                                                                |                                                                                  | POSTED SPEED       | 3 - UNDETERMINED                                                  |
|                      |                                            |                                                    |                                                                                  |                                                                                                                                          |                                                                                |                                                                                  |                    |                                                                   |
|                      |                                            | IARMFUL EVENT                                      | 1                                                                                | MOST HARMFUL EVENT                                                                                                                       |                                                                                |                                                                                  | 6 0                |                                                                   |
| HSY8304 OH1U 1/      | 19 [760-0820]                              |                                                    |                                                                                  |                                                                                                                                          |                                                                                |                                                                                  |                    | PAGE OF                                                           |