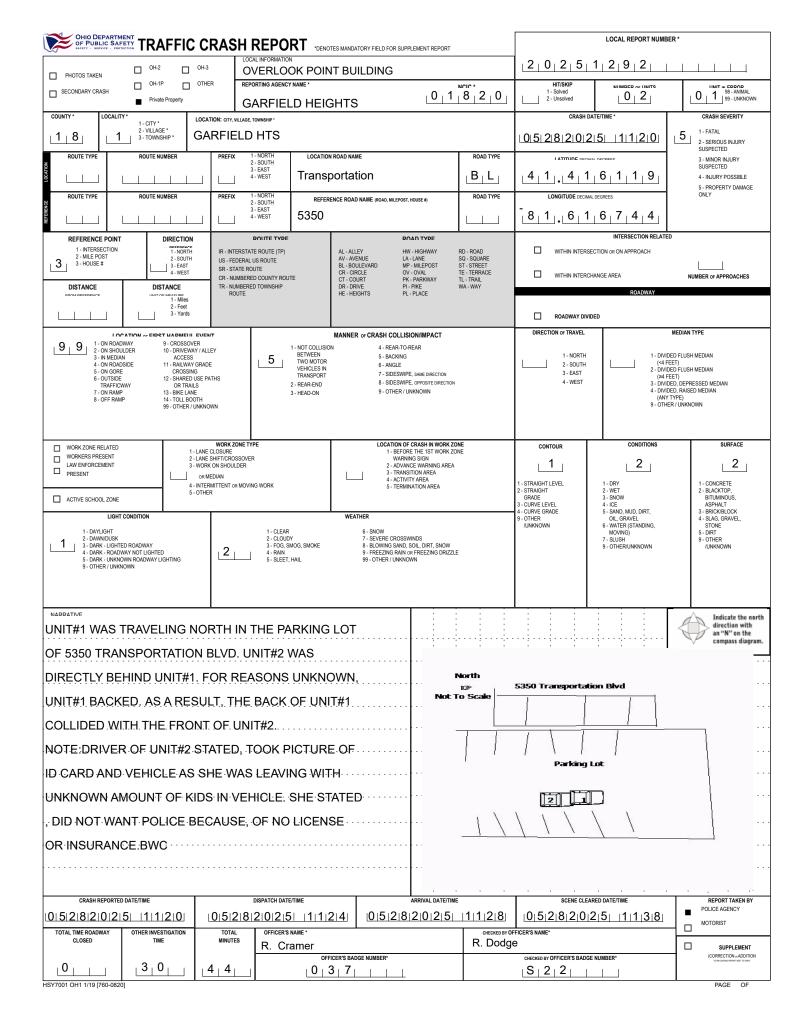

|                                                                     |                                                      |                                                                   |                                                                 |                                                           | 2,0,2,5,1                               | LOCAL REPORT NUMBER                                               |  |  |
|---------------------------------------------------------------------|------------------------------------------------------|-------------------------------------------------------------------|-----------------------------------------------------------------|-----------------------------------------------------------|-----------------------------------------