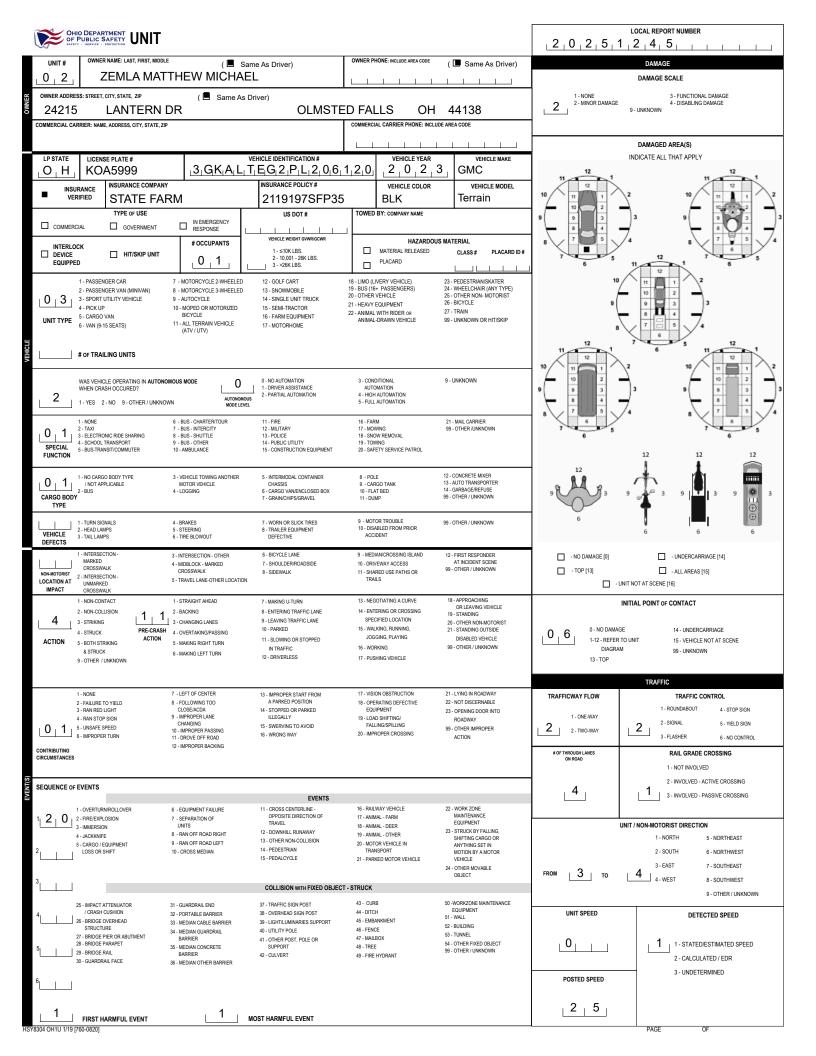

|                                                                                                   |                                                                  |                                         |                                 |                           |                               | LOCAL REPORT NUMBER                                                                                                                                      |                                                                       |  |
|---------------------------------------------------------------------------------------------------|------------------------------------------------------------------|-----------------------------------------|---------------------------------|---------------------------|-------------------------------|----------------------------------------------------------------------------------------------------------------------------------------------------------|-----------------------------------------------------------------------|--|
| ~                                                                                                 |                                                                  |                                         | •                               |                           | 2                             |                                                                                                                                                          |                                                                       |  |
|                                                                                                   | ME: LAST, FRAT, MIDOLE STEWART SHAUN C                           |                                         |                                 |                           |                               | Date of Birth         Age         Gender           0         5         1         8         1         9         8         1         4         4         M |                                                                       |  |
| R ADDRESS: STREET, CITY, STATE, ZIP<br>S 21761 MAYDA                                              |                                                                  | EUC                                     | -                               | H 44123                   |                               | PHONE - INCLUDE AREA CODE                                                                                                                                |                                                                       |  |
| / INJURIES INJURED<br>AAKEN<br>9 5 1<br>8 1                                                       | SAGENCY (NAME)                                                   | INJURED TAKEN TO: MEDICAL               | FACILITY (NAME, CITY)           |                           | <u> </u>                      |                                                                                                                                                          | AIR BAG USAGE EJECTION TRAPPED                                        |  |
| OL STATE     OPERATOR LICEM     O     O     T                                                     | ISE NUMBER                                                       | OFFENSE CHAI                            |                                 | OCAL OFFENSE DESCRIP      | PTION                         |                                                                                                                                                          | CITATION NUMBER<br>G20251067                                          |  |
| OLCLASS ENDORSEMENT<br>R<br>S 4 1 1 1 1 1                                                         | RESTRICTION SELECT UP TO 3                                       | DRIVER<br>DISTRACTED<br>BY              | ALCOHOL / DRUG SUSPECTED        |                           | ALCOH<br>STATUS TYPE          | OLTEST<br>VALUE STATU:                                                                                                                                   |                                                                       |  |
| M UNIT # NAME: LAST, FIRST,                                                                       | MIDDLE                                                           |                                         |                                 |                           |                               |                                                                                                                                                          |                                                                       |  |
| T 0 2 ZEML                                                                                        | Α                                                                | MATTHEW                                 | MICHAE                          | <u>L</u>                  |                               | 5         1         9         1         9           PHONE - INCLUDE AREA CODE                                                                            | 7 7 [ [ ] [ ] [ M                                                     |  |
| S 24215 LANTER                                                                                    | RN DR                                                            | OLN<br>INJURED TAKEN TO: MEDICAL        |                                 | H 44138                   | DOT-COMPLIAN                  | SEATING POSITION                                                                                                                                         | AIR BAG USAGE EJECTION TRAPPED                                        |  |
| OL STATE OPERATOR LICEN                                                                           | ISE NUMBER                                                       | OFFENSE CHAF                            |                                 | CAL OFFENSE DESCRIP       |                               |                                                                                                                                                          |                                                                       |  |
| M<br>O<br>T<br>O OL CLASS ENDORSEMENT                                                             | RESTRICTION SELECT UP TO 3                                       | DRIVER                                  |                                 |                           | ALCOH                         | DL TEST                                                                                                                                                  | DRUG TEST(S)                                                          |  |
|                                                                                                   |                                                                  |                                         | ALCOHOL MARUUANA                |                           | status type                   | value status                                                                                                                                             |                                                                       |  |
| M UNIT # NAME: LAST, FIRST,<br>O                                                                  | MIDDLE                                                           |                                         |                                 |                           |                               | DATE OF BIRTH                                                                                                                                            | AGE GENDER                                                            |  |
| O ADDRESS: STREET, CITY, STATE, ZIP                                                               |                                                                  |                                         |                                 |                           | CONTACT                       | PHONE - INCLUDE AREA CODE                                                                                                                                |                                                                       |  |
| T<br>/ INJURIES INJURED<br>TAKEN EM<br>BY                                                         | SAGENCY (NAME)                                                   | INJURED TAKEN TO: MEDICAL I             | FACILITY (NAME, CITY)           | SAFETY EQUIPMENT<br>USED  | DOT-COMPLIA                   | SEATING POSITION                                                                                                                                         | AIR BAG USAGE EJECTION TRAPPED                                        |  |
| OL STATE     OPERATOR LICEM                                                                       | ISE NUMBER                                                       | OFFENSE CHAP                            |                                 | OCAL OFFENSE DESCRIF      |                               |                                                                                                                                                          |                                                                       |  |
| O T O OL CLASS ENDORSEMENT SELECT UP TO 2                                                         | RESTRICTION SELECT UP TO 3                                       | DRIVER<br>DISTRACTED                    | ALCOHOL / DRUG SUSPECTED        | CONDITION                 | ALCOH<br>STATUS TYPE          | OL TEST<br>VALUE STATUS                                                                                                                                  | DRUG TEST(S)<br>S TYPE RESULT SELECT UP TO 4                          |  |
|                                                                                                   |                                                                  | BY                                      | ALCOHOL MARUUANA<br>OTHER DRUG  |                           |                               |                                                                                                                                                          |                                                                       |  |
| INJURIES<br>1 - FATAL<br>2 - SUSPECTED SERIOUS INJURY                                             | SEATING POSITION<br>1 - FRONT - LEFT SIDE<br>(MOTORCYCLE DRIVER) | AIR BAG                                 | OL CLASS<br>1 - CLASS A         | 1 - ALCOHOL<br>DEVICE     | L RESTRICTION(S)<br>INTERLOCK | DRIVER DISTRACTION<br>1 - NOT DISTRACTED<br>2 - MANUALLY OPERATING AN                                                                                    | TEST STATUS<br>1 - NONE GIVEN<br>2 - TEST REFUSED                     |  |
| 3 - SUSPECTED MINOR INJURY                                                                        | 2 - FRONT - MIDDLE<br>3 - FRONT - RIGHT SIDE                     | 2 - DEPLOYED FRONT<br>3 - DEPLOYED SIDE | 2 - CLASS B<br>3 - CLASS C      |                           | ASTATE ONLY<br>TIVE LENSES    | ELECTRONIC COMMUNICATION                                                                                                                                 | 3 - TEST GIVEN, CONTAMINATED                                          |  |
| 4 - POSSIBLE INJURY<br>5 - NO APPARENT INJURY                                                     | 4 - SECOND - LEFT SIDE<br>(MOTORCYCLE PASSENGER)                 | 4 - DEPLOYED BOTH FRONT / SIDE          | 4 - REGULAR CLASS (OHIO = E     |                           |                               | DEVICE (TEXTING, TYPING,<br>DIALING)                                                                                                                     | SAMPLE / UNUSABLE<br>4 - TEST GIVEN, RESULTS KNOWN                    |  |
| 5 - NO APPARENT INJURT                                                                            | 5 - SECOND - MIDDLE                                              | 5 - NOT APPLICABLE                      | 5 - M / C MOPED ONLY            | 6 - EXCEPT                |                               | 3 - TALKING ON HANDS-FREE<br>COMMUNICATION DEVICE                                                                                                        | 5 - TEST GIVEN, RESULTS UNKNOWN                                       |  |
| INJURED TAKEN BY                                                                                  | 6 - SECOND - RIGHT SIDE<br>7 - THIRD - LEFT SIDE                 | 9 - DEPLOYMENT UNKNOWN                  | 6 - NO VALID OL                 | & CLASS<br>7 - EXCEPT     | B BUS<br>IRACTOR-TRAILER      | 4 - TALKING ON HAND-HELD<br>COMMUNICATION DEVICE                                                                                                         |                                                                       |  |
| 1 - NOT TRANSPORTED                                                                               | (MOTORCYCLE SIDE CAR)<br>8 - THIRD - MIDDLE                      |                                         |                                 | 8 - INTERME<br>RESTRIC    | DIATE LICENSE                 | 5 - OTHER ACTIVITY WITH AN                                                                                                                               |                                                                       |  |
| /TREATED AT SCENE<br>2 - EMS                                                                      | 9 - THIRD - RIGHT SIDE                                           | EJECTION                                | OL ENDORSEME                    | 9 - LEARNER               | 'S PERMIT                     | ELECTRONIC DEVICE<br>6 - PASSENGER                                                                                                                       | ALCOHOL TEST TYPE                                                     |  |
| 3 - POLICE                                                                                        | 10 - SLEEPER SECTION OF<br>TRUCK CAB                             | 1 - NOT EJECTED                         | H - HAZMAT                      | RESTRIC                   | TIONS<br>TO DAYLIGHT          | 7 - OTHER DISTRACTION INSIDE                                                                                                                             | 1 - NONE                                                              |  |
| 9 - OTHER / UNKNOWN                                                                               | 11 - PASSENGER IN OTHER<br>ENCLOSED CARGO AREA                   | 2 - PARTIALLY EJECTED                   | M - MOTORCYCLE                  | ONLY<br>11 LIMITED        | TO EMPLOYMENT                 | THE VEHICLE<br>8 - OTHER DISTRACTIONS OUTSIDE                                                                                                            | 2 - BLOOD                                                             |  |
|                                                                                                   | (NON-TRAILING UNIT, BUS,                                         | 3 - TOTALLY EJECTED                     | P - PASSENGER                   | 12 - LIMITED              |                               | THE VEHICLE                                                                                                                                              | 3 - URINE<br>4 - BREATH                                               |  |
| SAFETY EQUIPMENT                                                                                  | PICK-UP WITH CAP)<br>12 - PASSENGER IN                           | 4 - NOT APPLICABLE                      | N - TANKER<br>Q - MOTOR SCOOTER |                           | ICAL DEVICES<br>BRAKES, HAND  | 9 - OTHER / UNKNOWN                                                                                                                                      | 5-OTHER                                                               |  |
| 1 - NONE USED<br>2 - SHOULDER BELT ONLY USED                                                      | UNENCLOSED<br>CARGO AREA                                         | TRAPPED                                 | R - THREE-WHEEL MOTORCY         |                           | S, OR OTHER<br>DEVICES)       |                                                                                                                                                          |                                                                       |  |
| 3 - LAP BELT ONLY USED                                                                            | 13 - TRAILING UNIT                                               | 1 - NOT TRAPPED                         | S - SCHOOL BUS                  |                           | Y VEHICLES ONLY               |                                                                                                                                                          | DRUG TEST TYPE                                                        |  |
| 4 - SHOULDER & LAP BELT USED<br>5 - CHILD RESTRAINT SYSTEM -                                      | 14 - RIDING ON VEHICLE<br>EXTERIOR                               | 2 - EXTRICATED BY<br>MECHANICAL MEANS   | T - DOUBLE & TRIPLE TRAILER     | RS 15 - MOTOR<br>WITHOU   | VEHICLES<br>T AIR BRAKES      |                                                                                                                                                          | 1 - NONE                                                              |  |
| FORWARD FACING<br>6 - CHILD RESTRAINT SYSTEM -                                                    | (NON-TRAILING UNIT)<br>15 - NON-MOTORIST                         | 3 - FREED BY                            | X - TANKER / HAZMAT             | 16 - OUTSID               | EMIRROR                       | CONDITION                                                                                                                                                | 2 - BLOOD                                                             |  |
| REAR FACING                                                                                       | 99 - OTHER / UNKNOWN                                             | NON-MECHANICAL MEANS                    |                                 | 17 - PROSTH<br>18 - OTHER | IETIC AID                     | 1 - APPARENTLY NORMAL                                                                                                                                    | 3 - URINE<br>4 - OTHER                                                |  |
| 7 - BOOSTER SEAT<br>8 - HELMET USED                                                               |                                                                  |                                         |                                 |                           |                               | 2 - PHYSICAL IMPAIRMENT                                                                                                                                  | T-OTIEN                                                               |  |
|                                                                                                   |                                                                  |                                         |                                 |                           |                               | 3 - EMOTIONAL (E.G. DEPRESSED,<br>ANGRY, DISTURBED)                                                                                                      | DRUG TEST RESULT(S)                                                   |  |
| 9 - PROTECTIVE PADS USED<br>(FLBOWS KNEFS ETC.)                                                   |                                                                  |                                         | GENDER<br>F - FEMALE            |                           |                               | 4 - ILLNESS                                                                                                                                              | 1 - AMPHETAMINES                                                      |  |
| 9 - PROTECTIVE PADS USED<br>(ELBOWS, KNEES, ETC.)<br>10 - REFLECTIVE CLOTHING                     |                                                                  |                                         |                                 |                           |                               | 5 - FELL ASLEEP, FAINTED,                                                                                                                                | 2 - BARBITURATES                                                      |  |
| (ELBOWS, KNEES, ETC.)<br>10 - REFLECTIVE CLOTHING<br>11 - LIGHTING - PEDESTRIAN                   |                                                                  |                                         | M - MALE                        |                           |                               |                                                                                                                                                          | 3 - BENZODIAZEPINES                                                   |  |
| (ELBOWS, KNEES, ETC.)<br>10 - REFLECTIVE CLOTHING                                                 |                                                                  |                                         | M - MALE<br>U - OTHER/UNKNOWN   |                           |                               | FATIGUED, ETC.                                                                                                                                           | 4 - CANNABINOIDS                                                      |  |
| (ELBOWS, KNEES, ETC.)<br>10 - REFLECTIVE CLOTHING<br>11 - LIGHTING - PEDESTRIAN<br>/ BICYCLE ONLY |                                                                  |                                         |                                 |                           |                               | FATIGUED, ETC.<br>6 - UNDER THE INFLUENCE OF<br>MEDICATIONS / DRUGS                                                                                      | 4 - CANNABINOIDS<br>5 - COCAINE                                       |  |
| (ELBOWS, KNEES, ETC.)<br>10 - REFLECTIVE CLOTHING<br>11 - LIGHTING - PEDESTRIAN<br>/ BICYCLE ONLY |                                                                  |                                         |                                 |                           |                               | FATIGUED, ETC.<br>6 - UNDER THE INFLUENCE OF<br>MEDICATIONS / DRUGS<br>/ ALCOHOL                                                                         | 4 - CANNABINOIDS                                                      |  |
| (ELBOWS, KNEES, ETC.)<br>10 - REFLECTIVE CLOTHING<br>11 - LIGHTING - PEDESTRIAN<br>/ BICYCLE ONLY |                                                                  |                                         |                                 |                           |                               | FATIGUED, ETC.<br>6 - UNDER THE INFLUENCE OF<br>MEDICATIONS / DRUGS                                                                                      | 4 - CANNABINOIDS<br>5 - COCAINE<br>6 - OPIATES / OPIOIDS              |  |
| (ELBOWS, KNEES, ETC.)<br>10 - REFLECTIVE CLOTHING<br>11 - LIGHTING - PEDESTRIAN<br>/ BICYCLE ONLY |                                                                  |                                         |                                 |                           |                               | FATIGUED, ETC.<br>6 - UNDER THE INFLUENCE OF<br>MEDICATIONS / DRUGS<br>/ ALCOHOL                                                                         | 4 - CANNABINOIDS<br>5 - COCAINE<br>6 - OPIATES / OPIOIDS<br>7 - OTHER |  |