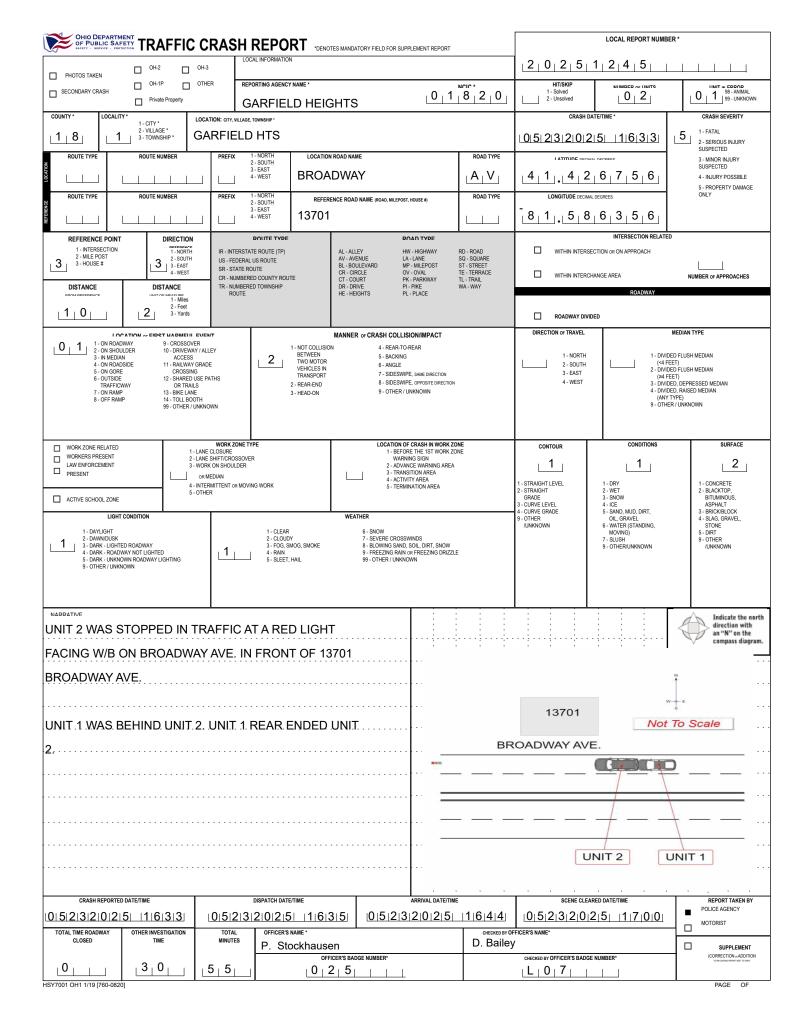

|                                                                                                   |                                                                  |                                         |                                 |                           |                               | LOCAL REPORT NUMBER                                                                                                                                      |                                                                       |  |
|---------------------------------------------------------------------------------------------------|------------------------------------------------------------------|-----------------------------------------|---------------------------------|---------------------------|-------------------------------|----------------------------------------------------------------------------------------------------------------------------------------------------------|-----------------------------------------------------------------------|--|
| ~                                                                                                 |                                                                  |                                         | •                               |                           | 2                             |                                                                                                                                                          |                                                                       |  |
|                                                                                                   | ME: LAST, FRAT, MIDOLE STEWART SHAUN C                           |                                         |                                 |                           |                               | Date of Birth         Age         Gender           0         5         1         8         1         9         8         1         4         4         M |                                                                       |  |
| R ADDRESS: STREET, CITY, STATE, ZIP<br>S 21761 MAYDA                                              |                                                                  | EUC                                     | -                               | H 44123                   |                               | PHONE - INCLUDE AREA CODE                                                                                                                                |                                                                       |  |
| / INJURIES INJURED<br>AAKEN<br>9 5 1<br>8 1                                                       | SAGENCY (NAME)                                                   | INJURED TAKEN TO: MEDICAL               | FACILITY (NAME, CITY)           |                           | <u> </u>                      |                                                                                                                                                          | AIR BAG USAGE EJECTION TRAPPED                                        |  |
| OL STATE     OPERATOR LICEM     O     O     T                                                     | ISE NUMBER                                                       | OFFENSE CHAI                            |                                 | OCAL OFFENSE DESCRIP      | PTION                         |                                                                                                                                                          | CITATION NUMBER<br>G20251067                                          |  |
| OLCLASS ENDORSEMENT<br>R<br>S 4 1 1 1 1 1                                                         | RESTRICTION SELECT UP TO 3                                       | DRIVER<br>DISTRACTED<br>BY              | ALCOHOL / DRUG SUSPECTED        |                           | ALCOH<br>STATUS TYPE          | OLTEST<br>VALUE STATU:                                                                                                                                   |                                                                       |  |
| M UNIT # NAME: LAST, FIRST,                                                                       | MIDDLE                                                           |                                         |                                 |                           |                               |                                                                                                                                                          |                                                                       |  |
| T 0 2 ZEML                                                                                        | Α                                                                | MATTHEW                                 | MICHAE                          | <u>L</u>                  |                               | 5         1         9         1         9           PHONE - INCLUDE AREA CODE                                                                            | 7 7 [ [ ] [ ] [ M                                                     |  |
| S 24215 LANTER                                                                                    | RN DR                                                            | OLN<br>INJURED TAKEN TO: MEDICAL        |                                 | H 44138                   | DOT-COMPLIAN                  | SEATING POSITION                                                                                                                                         | AIR BAG USAGE EJECTION TRAPPED                                        |  |
| OL STATE OPERATOR LICEN                                                                           | ISE NUMBER                                                       | OFFENSE CHAF                            |                                 | CAL OFFENSE DESCRIP       |                               |                                                                                                                                                          |                                                                       |  |
| M<br>O<br>T<br>O OL CLASS ENDORSEMENT                                                             | RESTRICTION SELECT UP TO 3                                       | DRIVER                                  |                                 |                           | ALCOH                         | DL TEST                                                                                                                                                  | DRUG TEST(S)                                                          |  |
|                                                                                                   |                                                                  |                                         | ALCOHOL MARUUANA                |                           | status type                   | value status                                                                                                                                             |                                                                       |  |
| M UNIT # NAME: LAST, FIRST,<br>O                                                                  | MIDDLE                                                           |                                         |                                 |                           |                               | DATE OF BIRTH                                                                                                                                            | AGE GENDER                                                            |  |
| O ADDRESS: STREET, CITY, STATE, ZIP                                                               |                                                                  |                                         |                                 |                           | CONTACT                       | PHONE - INCLUDE AREA CODE                                                                                                                                |                                                                       |  |
| T<br>/ INJURIES INJURED<br>TAKEN EM<br>BY                                                         | SAGENCY (NAME)                                                   | INJURED TAKEN TO: MEDICAL I             | FACILITY (NAME, CITY)           | SAFETY EQUIPMENT<br>USED  | DOT-COMPLIA                   | SEATING POSITION                                                                                                                                         | AIR BAG USAGE EJECTION TRAPPED                                        |  |
| OL STATE     OPERATOR LICEM                                                                       | ISE NUMBER                                                       | OFFENSE CHAP                            |                                 | OCAL OFFENSE DESCRIF      |                               |                                                                                                                                                          |                                                                       |  |
| O T O OL CLASS ENDORSEMENT SELECT UP TO 2                                                         | RESTRICTION SELECT UP TO 3                                       | DRIVER<br>DISTRACTED                    | ALCOHOL / DRUG SUSPECTED        | CONDITION                 | ALCOH<br>STATUS TYPE          | OL TEST<br>VALUE STATUS                                                                                                                                  | DRUG TEST(S)<br>S TYPE RESULT SELECT UP TO 4                          |  |
|                                                                                                   |                                                                  | BY                                      | ALCOHOL MARUUANA<br>OTHER DRUG  |                           |                               |                                                                                                                                                          |                                                                       |  |
| INJURIES<br>1 - FATAL<br>2 - SUSPECTED SERIOUS INJURY                                             | SEATING POSITION<br>1 - FRONT - LEFT SIDE<br>(MOTORCYCLE DRIVER) | AIR BAG                                 | OL CLASS<br>1 - CLASS A         | 1 - ALCOHOL<br>DEVICE     | L RESTRICTION(S)<br>INTERLOCK | DRIVER DISTRACTION<br>1 - NOT DISTRACTED<br>2 - MANUALLY OPERATING AN                                                                                    | TEST STATUS<br>1 - NONE GIVEN<br>2 - TEST REFUSED                     |  |
| 3 - SUSPECTED MINOR INJURY                                                                        | 2 - FRONT - MIDDLE<br>3 - FRONT - RIGHT SIDE                     | 2 - DEPLOYED FRONT<br>3 - DEPLOYED SIDE | 2 - CLASS B<br>3 - CLASS C      |                           | ASTATE ONLY<br>TIVE LENSES    | ELECTRONIC COMMUNICATION                                                                                                                                 | 3 - TEST GIVEN, CONTAMINATED                                          |  |
| 4 - POSSIBLE INJURY<br>5 - NO APPARENT INJURY                                                     | 4 - SECOND - LEFT SIDE<br>(MOTORCYCLE PASSENGER)                 | 4 - DEPLOYED BOTH FRONT / SIDE          | 4 - REGULAR CLASS (OHIO = E     |                           |                               | DEVICE (TEXTING, TYPING,<br>DIALING)                                                                                                                     | SAMPLE / UNUSABLE<br>4 - TEST GIVEN, RESULTS KNOWN                    |  |
| 5 - NO APPARENT INJURT                                                                            | 5 - SECOND - MIDDLE                                              | 5 - NOT APPLICABLE                      | 5 - M / C MOPED ONLY            | 6 - EXCEPT                |                               | 3 - TALKING ON HANDS-FREE<br>COMMUNICATION DEVICE                                                                                                        | 5 - TEST GIVEN, RESULTS UNKNOWN                                       |  |
| INJURED TAKEN BY                                                                                  | 6 - SECOND - RIGHT SIDE<br>7 - THIRD - LEFT SIDE                 | 9 - DEPLOYMENT UNKNOWN                  | 6 - NO VALID OL                 | & CLASS<br>7 - EXCEPT     | B BUS<br>IRACTOR-TRAILER      | 4 - TALKING ON HAND-HELD<br>COMMUNICATION DEVICE                                                                                                         |                                                                       |  |
| 1 - NOT TRANSPORTED                                                                               | (MOTORCYCLE SIDE CAR)<br>8 - THIRD - MIDDLE                      |                                         |                                 | 8 - INTERME<br>RESTRIC    | DIATE LICENSE                 | 5 - OTHER ACTIVITY WITH AN                                                                                                                               |                                                                       |  |
| /TREATED AT SCENE<br>2 - EMS                                                                      | 9 - THIRD - RIGHT SIDE                                           | EJECTION                                | OL ENDORSEME                    | 9 - LEARNER               | 'S PERMIT                     | ELECTRONIC DEVICE<br>6 - PASSENGER                                                                                                                       | ALCOHOL TEST TYPE                                                     |  |
| 3 - POLICE                                                                                        | 10 - SLEEPER SECTION OF<br>TRUCK CAB                             | 1 - NOT EJECTED                         | H - HAZMAT                      | RESTRIC                   | TIONS<br>TO DAYLIGHT          | 7 - OTHER DISTRACTION INSIDE                                                                                                                             | 1 - NONE                                                              |  |
| 9 - OTHER / UNKNOWN                                                                               | 11 - PASSENGER IN OTHER<br>ENCLOSED CARGO AREA                   | 2 - PARTIALLY EJECTED                   | M - MOTORCYCLE                  | ONLY<br>11 LIMITED        | TO EMPLOYMENT                 | THE VEHICLE<br>8 - OTHER DISTRACTIONS OUTSIDE                                                                                                            | 2 - BLOOD                                                             |  |
|                                                                                                   | (NON-TRAILING UNIT, BUS,                                         | 3 - TOTALLY EJECTED                     | P - PASSENGER                   | 12 - LIMITED              |                               | THE VEHICLE                                                                                                                                              | 3 - URINE<br>4 - BREATH                                               |  |
| SAFETY EQUIPMENT                                                                                  | PICK-UP WITH CAP)<br>12 - PASSENGER IN                           | 4 - NOT APPLICABLE                      | N - TANKER<br>Q - MOTOR SCOOTER |                           | ICAL DEVICES<br>BRAKES, HAND  | 9 - OTHER / UNKNOWN                                                                                                                                      | 5-OTHER                                                               |  |
| 1 - NONE USED<br>2 - SHOULDER BELT ONLY USED                                                      | UNENCLOSED<br>CARGO AREA                                         | TRAPPED                                 | R - THREE-WHEEL MOTORCY         |                           | S, OR OTHER<br>DEVICES)       |                                                                                                                                                          |                                                                       |  |
| 3 - LAP BELT ONLY USED                                                                            | 13 - TRAILING UNIT                                               | 1 - NOT TRAPPED                         | S - SCHOOL BUS                  |                           | Y VEHICLES ONLY               |                                                                                                                                                          | DRUG TEST TYPE                                                        |  |
| 4 - SHOULDER & LAP BELT USED<br>5 - CHILD RESTRAINT SYSTEM -                                      | 14 - RIDING ON VEHICLE<br>EXTERIOR                               | 2 - EXTRICATED BY<br>MECHANICAL MEANS   | T - DOUBLE & TRIPLE TRAILER     | RS 15 - MOTOR<br>WITHOU   | VEHICLES<br>T AIR BRAKES      |                                                                                                                                                          | 1 - NONE                                                              |  |
| FORWARD FACING<br>6 - CHILD RESTRAINT SYSTEM -                                                    | (NON-TRAILING UNIT)<br>15 - NON-MOTORIST                         | 3 - FREED BY                            | X - TANKER / HAZMAT             | 16 - OUTSID               | EMIRROR                       | CONDITION                                                                                                                                                | 2 - BLOOD                                                             |  |
| REAR FACING                                                                                       | 99 - OTHER / UNKNOWN                                             | NON-MECHANICAL MEANS                    |                                 | 17 - PROSTH<br>18 - OTHER | IETIC AID                     | 1 - APPARENTLY NORMAL                                                                                                                                    | 3 - URINE<br>4 - OTHER                                                |  |
| 7 - BOOSTER SEAT<br>8 - HELMET USED                                                               |                                                                  |                                         |                                 |                           |                               | 2 - PHYSICAL IMPAIRMENT                                                                                                                                  | T-OTIEN                                                               |  |
|                                                                                                   |                                                                  |                                         |                                 |                           |                               | 3 - EMOTIONAL (E.G. DEPRESSED,<br>ANGRY, DISTURBED)                                                                                                      | DRUG TEST RESULT(S)                                                   |  |
| 9 - PROTECTIVE PADS USED<br>(FLBOWS KNEFS ETC.)                                                   |                                                                  |                                         | GENDER<br>F - FEMALE            |                           |                               | 4 - ILLNESS                                                                                                                                              | 1 - AMPHETAMINES                                                      |  |
| 9 - PROTECTIVE PADS USED<br>(ELBOWS, KNEES, ETC.)<br>10 - REFLECTIVE CLOTHING                     |                                                                  |                                         |                                 |                           |                               | 5 - FELL ASLEEP, FAINTED,                                                                                                                                | 2 - BARBITURATES                                                      |  |
| (ELBOWS, KNEES, ETC.)<br>10 - REFLECTIVE CLOTHING<br>11 - LIGHTING - PEDESTRIAN                   |                                                                  |                                         | M - MALE                        |                           |                               |                                                                                                                                                          | 3 - BENZODIAZEPINES                                                   |  |
| (ELBOWS, KNEES, ETC.)<br>10 - REFLECTIVE CLOTHING                                                 |                                                                  |                                         | M - MALE<br>U - OTHER/UNKNOWN   |                           |                               | FATIGUED, ETC.                                                                                                                                           | 4 - CANNABINOIDS                                                      |  |
| (ELBOWS, KNEES, ETC.)<br>10 - REFLECTIVE CLOTHING<br>11 - LIGHTING - PEDESTRIAN<br>/ BICYCLE ONLY |                                                                  |                                         |                                 |                           |                               | FATIGUED, ETC.<br>6 - UNDER THE INFLUENCE OF<br>MEDICATIONS / DRUGS                                                                                      | 4 - CANNABINOIDS<br>5 - COCAINE                                       |  |
| (ELBOWS, KNEES, ETC.)<br>10 - REFLECTIVE CLOTHING<br>11 - LIGHTING - PEDESTRIAN<br>/ BICYCLE ONLY |                                                                  |                                         |                                 |                           |                               | FATIGUED, ETC.<br>6 - UNDER THE INFLUENCE OF<br>MEDICATIONS / DRUGS<br>/ ALCOHOL                                                                         | 4 - CANNABINOIDS                                                      |  |
| (ELBOWS, KNEES, ETC.)<br>10 - REFLECTIVE CLOTHING<br>11 - LIGHTING - PEDESTRIAN<br>/ BICYCLE ONLY |                                                                  |                                         |                                 |                           |                               | FATIGUED, ETC.<br>6 - UNDER THE INFLUENCE OF<br>MEDICATIONS / DRUGS                                                                                      | 4 - CANNABINOIDS<br>5 - COCAINE<br>6 - OPIATES / OPIOIDS              |  |
| (ELBOWS, KNEES, ETC.)<br>10 - REFLECTIVE CLOTHING<br>11 - LIGHTING - PEDESTRIAN<br>/ BICYCLE ONLY |                                                                  |                                         |                                 |                           |                               | FATIGUED, ETC.<br>6 - UNDER THE INFLUENCE OF<br>MEDICATIONS / DRUGS<br>/ ALCOHOL                                                                         | 4 - CANNABINOIDS<br>5 - COCAINE<br>6 - OPIATES / OPIOIDS<br>7 - OTHER |  |