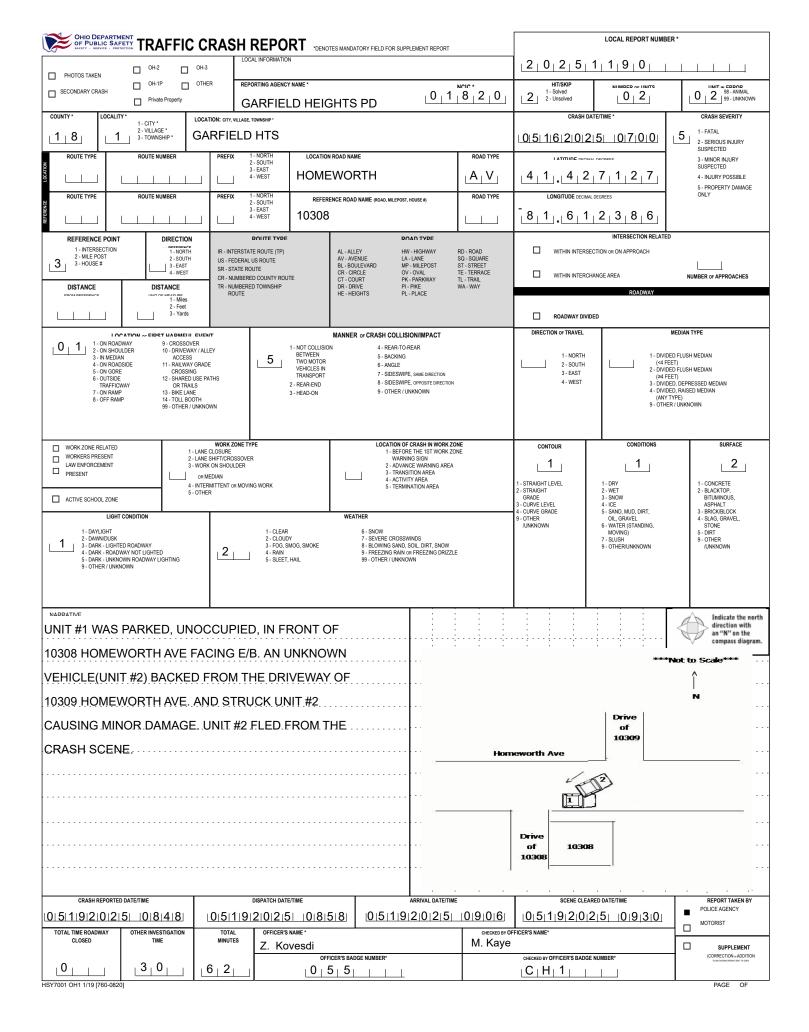

| OF<br>OF<br>MAPE                      |                                                                                                                |                                                                                |                                                            |                                                                                                                                |                                                                                                                                                                                                                                                                                                                                                          |                                                                                                                                                                                      |                                                                          |                                                                                                                         |                                                                                                            |                                                                                                                                                              | 2                      | 0   2   5                                                         |                                         |                                                | UMBER                                                                                               |
|---------------------------------------|----------------------------------------------------------------------------------------------------------------|--------------------------------------------------------------------------------|------------------------------------------------------------|--------------------------------------------------------------------------------------------------------------------------------|----------------------------------------------------------------------------------------------------------------------------------------------------------------------------------------------------------------------------------------------------------------------------------------------------------------------------------------------------------|--------------------------------------------------------------------------------------------------------------------------------------------------------------------------------------|--------------------------------------------------------------------------|-------------------------------------------------------------------------------------------------------------------------|------------------------------------------------------------------------------------------------------------|--------------------------------------------------------------------------------------------------------------------------------------------------------------|------------------------|-------------------------------------------------------------------|-----------------------------------------|------------------------------------------------|-----------------------------------------------------------------------------------------------------|
| UNIT#                                 | ( Same As Driver)                                                                                              |                                                                                |                                                            |                                                                                                                                |                                                                                                                                                                                                                                                                                                                                                          |                                                                                                                                                                                      |                                                                          | OWNER PHONE: INCLUDE AREA CODE ( Same As Driver                                                                         |                                                                                                            |                                                                                                                                                              | DAMAGE<br>DAMAGE SCALE |                                                                   |                                         |                                                |                                                                                                     |
| OWNER ADDRE                           | ESS: STREET,                                                                                                   | CITY, STATE, ZIP                                                               |                                                            | ( 🛛 Same A                                                                                                                     | s Driv                                                                                                                                                                                                                                                                                                                                                   | ver)                                                                                                                                                                                 |                                                                          |                                                                                                                         |                                                                                                            |                                                                                                                                                              |                        | 1 - NONE<br>2 - MINOR DA                                          |                                         |                                                | UNCTIONAL DAMAGE<br>ISABLING DAMAGE                                                                 |
| COMMERCIAL CA                         | ARRIER: NAM                                                                                                    | E, ADDRESS, CITY, STATE, ZIP                                                   |                                                            |                                                                                                                                |                                                                                                                                                                                                                                                                                                                                                          |                                                                                                                                                                                      | COMMERCI                                                                 | IAL CARRIER PHONE: INCLU                                                                                                | IDE ARE                                                                                                    | A CODE                                                                                                                                                       |                        |                                                                   |                                         | DAMAGED ARE                                    | A(S)                                                                                                |
| LP STATE                              | LICEN                                                                                                          | SE PLATE #                                                                     |                                                            |                                                                                                                                | VEH                                                                                                                                                                                                                                                                                                                                                      | IICLE IDENTIFICATION #                                                                                                                                                               |                                                                          | VEHICLE YEAR                                                                                                            |                                                                                                            | VEHICLE MAKE                                                                                                                                                 |                        | 12                                                                |                                         | ICATE ALL THA                                  |                                                                                                     |
|                                       | URANCE<br>RIFIED                                                                                               | INSURANCE COMPANY                                                              |                                                            |                                                                                                                                |                                                                                                                                                                                                                                                                                                                                                          | INSURANCE POLICY #                                                                                                                                                                   |                                                                          | VEHICLE COLOR                                                                                                           |                                                                                                            | VEHICLE MODEL                                                                                                                                                | 10                     | 12                                                                | 2                                       |                                                |                                                                                                     |
|                                       | CIAL                                                                                                           | TYPE OF USE                                                                    |                                                            | IN EMERGENCY<br>RESPONSE                                                                                                       |                                                                                                                                                                                                                                                                                                                                                          | US DOT #                                                                                                                                                                             | TOWED                                                                    | BY: COMPANY NAME                                                                                                        |                                                                                                            |                                                                                                                                                              | •                      | 9 3<br>8 4                                                        | ]]                                      |                                                |                                                                                                     |
|                                       |                                                                                                                | HIT/SKIP UNIT                                                                  |                                                            | # OCCUPANTS                                                                                                                    | L                                                                                                                                                                                                                                                                                                                                                        | VEHICLE WEIGHT GVWR/GCWR<br>1 - ≤10K LBS.<br>2 - 10,001 - 26K LBS.<br>3 - >26K LBS.                                                                                                  |                                                                          | HAZARDOL<br>MATERIAL RELEASED<br>PLACARD                                                                                | IS MAT                                                                                                     | ERIAL<br>CLASS # PLACARD ID #                                                                                                                                | 8                      | 6                                                                 | 5 11                                    | 12                                             |                                                                                                     |
|                                       | 4 - PICK UP 10 - MOPED OR MOTORIZED                                                                            |                                                                                |                                                            |                                                                                                                                | 12 - GOLF CART         18 - LIMO (LIVERY VEHICLE)           13 - SNOWMOBILE         19 - BUS (16 - PASSENGERS)           14 - SINGLE UNIT TRUCK         20 - OTHER VEHICLE           15 - SEMI-TRACTOR         21 - HEAVY CUMPRENT           16 - FARM COUIPMENT         22 - ANIMAL WITH RIDER OR           17 - MOYORHOME         ANIMAL-DRAWN VEHICLE |                                                                                                                                                                                      |                                                                          | 24 - V<br>25 - 0<br>26 - E<br>27 - 1                                                                                    | PEDESTRIANISKATER<br>WHEELCHAIR (ANY TYPE)<br>JTHER NON-MOTORIST<br>SICYCLE<br>RAIN<br>JNKNOWN OR HIT/SKIP |                                                                                                                                                              |                        |                                                                   |                                         |                                                |                                                                                                     |
|                                       | WAS VEHIC<br>WHEN CR/                                                                                          | LING UNITS<br>SLE OPERATING IN AUTONO<br>SH OCCURED?<br>- NO 9 - OTHER / UNKNO |                                                            |                                                                                                                                | NOUS                                                                                                                                                                                                                                                                                                                                                     | 0 - NO AUTOMATION<br>1 - DRIVER ASSISTANCE<br>2 - PARTIAL AUTOMATION                                                                                                                 | AUTO<br>4 - HIGH                                                         | DITIONAL<br>DMATION<br>LAUTOMATION<br>AUTOMATION                                                                        | 9 - U                                                                                                      | NKNOWN                                                                                                                                                       | 10<br>9<br>8           | 12<br>11<br>10<br>9<br>8<br>8<br>4<br>7<br>5                      | ~~~~~~~~~~~~~~~~~~~~~~~~~~~~~~~~~~~~~~~ | 6                                              |                                                                                                     |
| 0 1<br>SPECIAL<br>FUNCTION            | 4 - SCHOOL                                                                                                     | NIC RIDE SHARING<br>TRANSPORT<br>NSIT/COMMUTER                                 | 7 - BU<br>8 - BU<br>9 - BU                                 | IS - CHARTER/TOUR<br>IS - INTERCITY<br>IS - SHUTTLE<br>IS - OTHER<br>MBULANCE                                                  |                                                                                                                                                                                                                                                                                                                                                          | 11 - FIRE<br>12 - MILITARY<br>13 - POLICE<br>14 - PUBLIC UTILITY<br>15 - CONSTRUCTION EQUIPMENT                                                                                      | 19 - TOV                                                                 | WING<br>DW REMOVAL                                                                                                      |                                                                                                            | MAIL CARRIER<br>OTHER /UNKNOWN                                                                                                                               | 7                      | 6                                                                 | 5                                       | 12                                             |                                                                                                     |
| 0 1<br>CARGO BODY<br>TYPE             | / NOT AP<br>2 - BUS<br>Y                                                                                       | O BODY TYPE<br>PLICABLE                                                        | MO<br>4 - LOG                                              |                                                                                                                                |                                                                                                                                                                                                                                                                                                                                                          | 5 - INTERMODAL CONTAINER<br>CHASSIS<br>6 - CARGO VANIENCLOSED BOX<br>7 - GRAINICHIPSIGRAVEL                                                                                          | 10 - FL4<br>11 - DU                                                      | RGO TANK<br>AT BED<br>MP                                                                                                | 13 - A<br>14 - G<br>99 - O                                                                                 | oncrete Mixer<br>UTO Transporter<br>Arbage/Refuse<br>Ther / Unknown                                                                                          | ° L                    | Å.                                                                | 3 <sup>9</sup> (                        | <b>*</b>                                       | 9 <b>3</b> 9 <b>8</b> 3                                                                             |
| VEHICLE<br>DEFECTS                    | 1 - TURN SIG<br>2 - HEAD LAI<br>3 - TAIL LAM                                                                   | MPS<br>PS                                                                      | 4 - BRA<br>5 - STE<br>6 - TIRI                             |                                                                                                                                |                                                                                                                                                                                                                                                                                                                                                          | 7 - WORN OR SLICK TIRES<br>8 - TRAILER EQUIPMENT<br>DEFECTIVE                                                                                                                        | 10 - DIS/<br>ACC                                                         | 'OR TROUBLE<br>ABLED FROM PRIOR<br>IDENT                                                                                | 99 - C                                                                                                     | THER / UNKNOWN                                                                                                                                               |                        | Ū                                                                 |                                         | 6                                              | 6 6                                                                                                 |
| NON-MOTORIST<br>LOCATION AT<br>IMPACT | 1 - INTERSE<br>MARKED<br>CROSSW<br>2 - INTERSE<br>UNMARKE<br>CROSSW                                            | ALK<br>CTION -<br>ED                                                           | 4 - MIDI<br>CRO                                            | ERSECTION - OTHER<br>BLOCK - MARKED<br>DSSWALK<br>IVEL LANE-OTHER LOCATI                                                       | DN                                                                                                                                                                                                                                                                                                                                                       | 6 - BICYCLE LANE<br>7 - SHOULDER/ROADSIDE<br>8 - SIDEWALK                                                                                                                            | 10 - DRIV                                                                | IAN/CROSSING ISLAND<br>/EWAY ACCESS<br>RED USE PATHS OR<br>ILS                                                          |                                                                                                            | FIRST RESPONDER<br>AT INCIDENT SCENE<br>DTHER / UNKNOWN                                                                                                      |                        | - TOP [13]                                                        |                                         | _                                              | IDERCARRIAGE [14]<br>L AREAS [15]                                                                   |
| <br>action                            | 1 - NON-COL<br>2 - NON-COL<br>3 - STRIKING<br>4 - STRUCK<br>5 - BOTH STI<br>& STRUC<br>9 - OTHER /             |                                                                                | 2 - BAC<br>3 - CHA<br>4 - OVE<br>5 - MAP                   | RAIGHT AHEAD<br>XKING<br>ANGING LANES<br>ERTAKINGIPASSING<br>KING RIGHT TURN<br>KING LEFT TURN                                 |                                                                                                                                                                                                                                                                                                                                                          | 7 - MAKING U-TURN<br>8 - ENTERING TRAFFIC LANE<br>9 - LEAVING TRAFFIC LANE<br>10 - PARKED<br>11 - SLOWING OR STOPPED<br>IN TRAFFIC<br>12 - DRIVERLESS                                | 14 - ENT<br>SPE(<br>15 - WAL<br>JOG<br>16 - WO                           | SOTIATING A CURVE<br>ERING OR CROSSING<br>CIFIED LOCATION<br>LKING, RUNNING,<br>GING, PLAYING<br>RKING<br>HHING VEHICLE | 19 -<br>20 -<br>21 -                                                                                       | APPROACHING<br>OR LEAVING VEHICLE<br>STANDING OTHER NON-MOTORIST<br>STANDING OUTSIDE<br>DISABLED VEHICLE<br>OTHER / UNKNOWN                                  |                        | <b>)</b> 1-12 - F                                                 | DAMAGE<br>REFER TO UNIT                 | . 15                                           | ITACT<br>- UNDERCARRIAGE<br>- VEHICLE NOT AT SCENE<br>- UNKNOWN                                     |
|                                       | 1 - NONE<br>2 - FAILURE<br>3 - RAN RED<br>4 - RAN STOI<br>5 - UNSAFE 5<br>6 - IMPROPE                          | LIGHT<br>? SIGN<br>!PEED                                                       | 8 - FOL<br>CLO<br>9 - IMP<br>CHA<br>10 - IMP<br>11 - DR    | T OF CENTER<br>LOWING TOO<br>SE/ACDA<br>ROPER LANE<br>NGING<br>PROPER PASSING<br>OVE OFF ROAD<br>PROPER BACKING                |                                                                                                                                                                                                                                                                                                                                                          | 13 - IMPROPER START FROM<br>A PARKED POSITION<br>14 - STOPPED OR PARKED<br>ILLEGALLY<br>15 - SWERVING TO AVOID<br>16 - WRONG WAY                                                     | 18 - OPE<br>EQU<br>19 - LOA<br>FALI                                      | on obstruction<br>Frating defective<br>IPMent<br>D Shifting/<br>Ling(Spilling<br>Roper Crossing                         | 22 - 1<br>23 - 1<br>1<br>99 - 1                                                                            | LYING IN ROADWAY<br>NOT DISCERNABLE<br>OPENING DOOR INTO<br>ROADWAY<br>STHERI MIRROPER<br>ACTION                                                             | 2<br>#OFT              | CWAY FLOW<br>1 - ONE-WAY<br>2 - TWO-WAY<br>ROUGH LANES<br>IN ROAD | 6                                       | T<br>1-ROUN<br>2-SIGNA<br>3-FLASH<br>RAI       | L 5 - YIELD SIGN                                                                                    |
| SEQUENCE OF                           | EVENTS                                                                                                         |                                                                                |                                                            |                                                                                                                                |                                                                                                                                                                                                                                                                                                                                                          | EVENTS                                                                                                                                                                               |                                                                          |                                                                                                                         |                                                                                                            |                                                                                                                                                              |                        | 2                                                                 |                                         |                                                | VOLVED - ACTIVE CROSSING                                                                            |
| <sup>1</sup> 2 1                      | 1 - OVERTUR<br>2 - FIRE/EXPI<br>3 - IMMERSIC<br>4 - JACKKNIF<br>5 - CARGO / I<br>LOSS OR                       | osion<br>N<br>E<br>:QUIPMENT                                                   | 7 - SEF<br>UNIT<br>8 - RAM<br>9 - RAM                      | UIPMENT FAILURE<br>PARATION OF<br>TS<br>N OFF ROAD RIGHT<br>OFF ROAD LEFT<br>OSS MEDIAN                                        |                                                                                                                                                                                                                                                                                                                                                          | 11 - CROSS CENTERLINE -<br>OPPOSITE DIRECTION OF<br>TRAVEL<br>12 - DOWNHILL RUNAWAY<br>13 - OTHER NON-COLLISION<br>14 - PEDESTRIAN<br>15 - PEDALOYOLE<br>COLLISION WITH FIXED OBJECT | 17 - Anin<br>18 - Anin<br>19 - Anin<br>20 - Mot<br>Trai<br>21 - Pari     | WAY VEHICLE<br>AAL - FARM<br>AAL - DEER<br>AAL - OTHER<br>ON VEHICLE IN<br>NSPORT<br>KED MOTOR VEHICLE                  | 23 - 1<br>23 - 1<br>1<br>24 - 1                                                                            | WORK ZONE<br>MANTENANCE<br>SQUIPMENT<br>STRUCK BY FALLING,<br>SHIFTING CARGO OR<br>NYTTHING SET IN<br>MOTION BY A MOTOR<br>PHICLE<br>DTHER MOVABLE<br>DBJECT | FROM                   | <br>1 т                                                           |                                         | 1 - NORTH<br>2 - SOUTH<br>3 - EAST<br>4 - WEST | 5 - NORTHEAST<br>6 - NORTHWEST<br>7 - SOUTHEAST<br>8 - SOUTHWEST                                    |
| <sup>4</sup>                          | 25 - IMPACT /<br>/ CRASH<br>26 - BRIDGE<br>STRUCTI<br>27 - BRIDGE<br>28 - BRIDGE<br>29 - BRIDGE<br>30 - GUARDR | CUSHION<br>DVERHEAD<br>JRE<br>PIER OR ABUTMENT<br>PARAPET<br>RAIL              | 32 - POF<br>33 - MEI<br>34 - MEI<br>BAR<br>35 - MEI<br>BAR | ARDRAIL END<br>ATABLE BARRIER<br>DIAN CABLE BARRIER<br>DIAN GUARDRAIL<br>RRIER<br>DIAN CONCRETE<br>RRIER<br>DIAN OTHER BARRIER |                                                                                                                                                                                                                                                                                                                                                          | 37 - TRAFFIC SIGN POST<br>38 - OVERHEAD SIGN POST<br>39 - JUGHTLUINNARIES SUPPORT<br>40 - UTILITY POLE<br>41 - OTHER POST, POLE OR<br>SUPPORT<br>42 - CULVERT                        | 43 - CUR<br>44 - DITC<br>45 - EMB<br>46 - FENG<br>47 - MAIL<br>48 - TREE | H<br>ANKMENT<br>CE<br>BOX                                                                                               | E<br>51 - \<br>52 - E<br>53 - 1<br>54 - 0                                                                  | VORKZONE MAINTENANCE<br>QUIPMENT<br>VALL<br>BUILDING<br>UUNREL<br>DTHER FIXED OBJECT<br>DTHER / UNKNOWN                                                      |                        | UNIT SPEED                                                        | ]                                       | 2                                              | 9 - OTHER / UNKNOWN<br>DETECTED SPEED<br>STATED/ESTIMATED SPEED<br>CALCULATED / EDR<br>UNDETERMINED |
| 1<br>SY8304 OH1U 1/19                 |                                                                                                                | ARMFUL EVENT                                                                   |                                                            | _ 1 _                                                                                                                          | MO                                                                                                                                                                                                                                                                                                                                                       | ST HARMFUL EVENT                                                                                                                                                                     |                                                                          |                                                                                                                         |                                                                                                            |                                                                                                                                                              | L                      | 2   5                                                             |                                         | PAGE                                           | OF                                                                                                  |