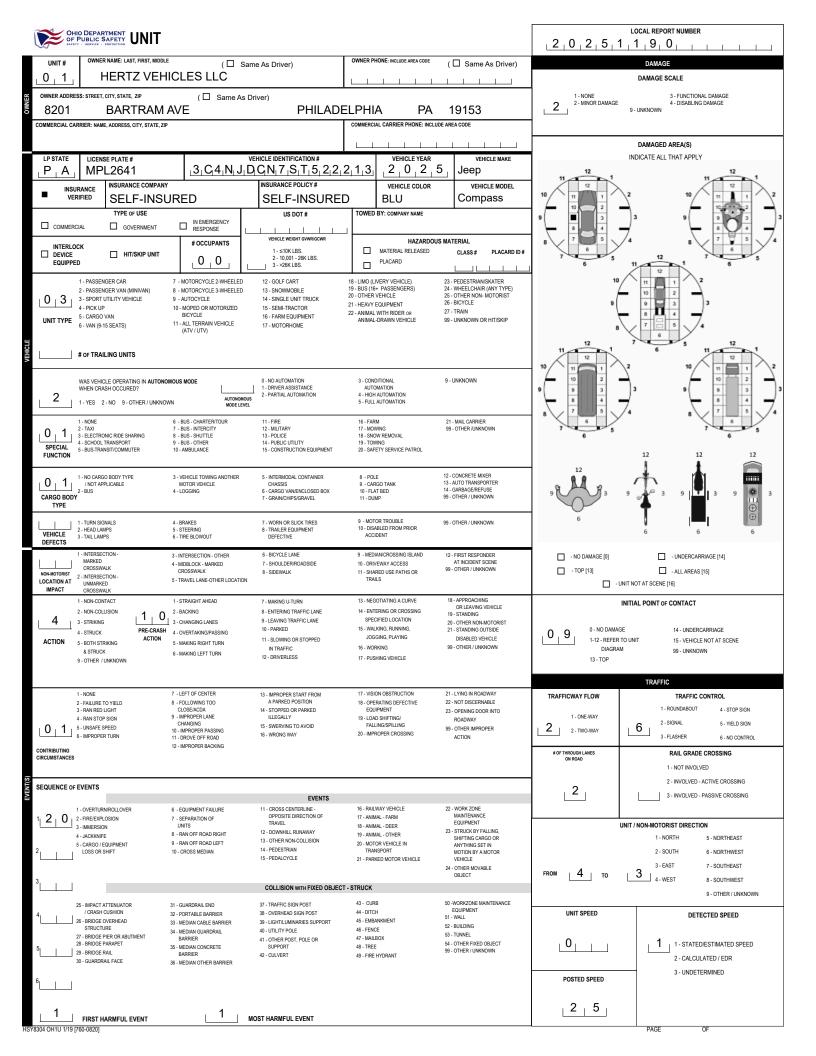

| OF<br>OF<br>MAPE                      |                                                                                                                |                                                                                |                                                            |                                                                                                                                |                                                                                                                                                                                                                                                                                                                                                          |                                                                                                                                                                                      |                                                                          |                                                                                                                         |                                                                                                            |                                                                                                                                                              | 2                      | 0   2   5                                                         |                                         |                                                | UMBER                                                                                               |
|---------------------------------------|----------------------------------------------------------------------------------------------------------------|--------------------------------------------------------------------------------|------------------------------------------------------------|--------------------------------------------------------------------------------------------------------------------------------|----------------------------------------------------------------------------------------------------------------------------------------------------------------------------------------------------------------------------------------------------------------------------------------------------------------------------------------------------------|--------------------------------------------------------------------------------------------------------------------------------------------------------------------------------------|--------------------------------------------------------------------------|-------------------------------------------------------------------------------------------------------------------------|------------------------------------------------------------------------------------------------------------|--------------------------------------------------------------------------------------------------------------------------------------------------------------|------------------------|-------------------------------------------------------------------|-----------------------------------------|------------------------------------------------|-----------------------------------------------------------------------------------------------------|
| UNIT#                                 | ( Same As Driver)                                                                                              |                                                                                |                                                            |                                                                                                                                |                                                                                                                                                                                                                                                                                                                                                          |                                                                                                                                                                                      |                                                                          | OWNER PHONE: INCLUDE AREA CODE ( Same As Driver                                                                         |                                                                                                            |                                                                                                                                                              | DAMAGE<br>DAMAGE SCALE |                                                                   |                                         |                                                |                                                                                                     |
| OWNER ADDRE                           | ESS: STREET,                                                                                                   | CITY, STATE, ZIP                                                               |                                                            | ( 🛛 Same A                                                                                                                     | s Driv                                                                                                                                                                                                                                                                                                                                                   | ver)                                                                                                                                                                                 |                                                                          |                                                                                                                         |                                                                                                            |                                                                                                                                                              |                        | 1 - NONE<br>2 - MINOR DA                                          |                                         |                                                | UNCTIONAL DAMAGE<br>ISABLING DAMAGE                                                                 |
| COMMERCIAL CA                         | ARRIER: NAM                                                                                                    | E, ADDRESS, CITY, STATE, ZIP                                                   |                                                            |                                                                                                                                |                                                                                                                                                                                                                                                                                                                                                          |                                                                                                                                                                                      | COMMERCI                                                                 | IAL CARRIER PHONE: INCLU                                                                                                | IDE ARE                                                                                                    | A CODE                                                                                                                                                       |                        |                                                                   |                                         | DAMAGED ARE                                    | A(S)                                                                                                |
| LP STATE                              | LICEN                                                                                                          | SE PLATE #                                                                     |                                                            |                                                                                                                                | VEH                                                                                                                                                                                                                                                                                                                                                      | IICLE IDENTIFICATION #                                                                                                                                                               |                                                                          | VEHICLE YEAR                                                                                                            |                                                                                                            | VEHICLE MAKE                                                                                                                                                 |                        | 12                                                                |                                         | ICATE ALL THA                                  |                                                                                                     |
|                                       | URANCE<br>RIFIED                                                                                               | INSURANCE COMPANY                                                              |                                                            |                                                                                                                                |                                                                                                                                                                                                                                                                                                                                                          | INSURANCE POLICY #                                                                                                                                                                   |                                                                          | VEHICLE COLOR                                                                                                           |                                                                                                            | VEHICLE MODEL                                                                                                                                                | 10                     | 12                                                                | 2                                       |                                                |                                                                                                     |
|                                       | CIAL                                                                                                           | TYPE OF USE                                                                    |                                                            | IN EMERGENCY<br>RESPONSE                                                                                                       |                                                                                                                                                                                                                                                                                                                                                          | US DOT #                                                                                                                                                                             | TOWED                                                                    | BY: COMPANY NAME                                                                                                        |                                                                                                            |                                                                                                                                                              | •                      | 9 3<br>8 4                                                        | ]]                                      |                                                |                                                                                                     |
|                                       |                                                                                                                | HIT/SKIP UNIT                                                                  |                                                            | # OCCUPANTS                                                                                                                    | L                                                                                                                                                                                                                                                                                                                                                        | VEHICLE WEIGHT GVWR/GCWR<br>1 - ≤10K LBS.<br>2 - 10,001 - 26K LBS.<br>3 - >26K LBS.                                                                                                  |                                                                          | HAZARDOL<br>MATERIAL RELEASED<br>PLACARD                                                                                | IS MAT                                                                                                     | ERIAL<br>CLASS # PLACARD ID #                                                                                                                                | 8                      | 6                                                                 | 5 11                                    | 12                                             |                                                                                                     |
|                                       | 4 - PICK UP 10 - MOPED OR MOTORIZED                                                                            |                                                                                |                                                            |                                                                                                                                | 12 - GOLF CART         18 - LIMO (LIVERY VEHICLE)           13 - SNOWMOBILE         19 - BUS (16 - PASSENGERS)           14 - SINGLE UNIT TRUCK         20 - OTHER VEHICLE           15 - SEMI-TRACTOR         21 - HEAVY CUMPRENT           16 - FARM COUIPMENT         22 - ANIMAL WITH RIDER OR           17 - MOYORHOME         ANIMAL-DRAWN VEHICLE |                                                                                                                                                                                      |                                                                          | 24 - V<br>25 - 0<br>26 - E<br>27 - 1                                                                                    | PEDESTRIANISKATER<br>WHEELCHAIR (ANY TYPE)<br>JTHER NON-MOTORIST<br>SICYCLE<br>RAIN<br>JNKNOWN OR HIT/SKIP |                                                                                                                                                              |                        |                                                                   |                                         |                                                |                                                                                                     |
|                                       | WAS VEHIC<br>WHEN CR/                                                                                          | LING UNITS<br>SLE OPERATING IN AUTONO<br>SH OCCURED?<br>- NO 9 - OTHER / UNKNO |                                                            |                                                                                                                                | NOUS                                                                                                                                                                                                                                                                                                                                                     | 0 - NO AUTOMATION<br>1 - DRIVER ASSISTANCE<br>2 - PARTIAL AUTOMATION                                                                                                                 | AUTO<br>4 - HIGH                                                         | DITIONAL<br>DMATION<br>LAUTOMATION<br>AUTOMATION                                                                        | 9 - U                                                                                                      | NKNOWN                                                                                                                                                       | 10<br>9<br>8           | 12<br>11<br>10<br>9<br>8<br>8<br>4<br>7<br>5                      | ~~~~~~~~~~~~~~~~~~~~~~~~~~~~~~~~~~~~~~~ | 6                                              |                                                                                                     |
| 0 1<br>SPECIAL<br>FUNCTION            | 4 - SCHOOL                                                                                                     | NIC RIDE SHARING<br>TRANSPORT<br>NSIT/COMMUTER                                 | 7 - BU<br>8 - BU<br>9 - BU                                 | IS - CHARTER/TOUR<br>IS - INTERCITY<br>IS - SHUTTLE<br>IS - OTHER<br>MBULANCE                                                  |                                                                                                                                                                                                                                                                                                                                                          | 11 - FIRE<br>12 - MILITARY<br>13 - POLICE<br>14 - PUBLIC UTILITY<br>15 - CONSTRUCTION EQUIPMENT                                                                                      | 19 - TOV                                                                 | WING<br>DW REMOVAL                                                                                                      |                                                                                                            | MAIL CARRIER<br>OTHER /UNKNOWN                                                                                                                               | 7                      | 6                                                                 | 5                                       | 12                                             |                                                                                                     |
| 0 1<br>CARGO BODY<br>TYPE             | / NOT AP<br>2 - BUS<br>Y                                                                                       | O BODY TYPE<br>PLICABLE                                                        | MO<br>4 - LOG                                              |                                                                                                                                |                                                                                                                                                                                                                                                                                                                                                          | 5 - INTERMODAL CONTAINER<br>CHASSIS<br>6 - CARGO VANIENCLOSED BOX<br>7 - GRAINICHIPSIGRAVEL                                                                                          | 10 - FL4<br>11 - DU                                                      | RGO TANK<br>AT BED<br>MP                                                                                                | 13 - A<br>14 - G<br>99 - O                                                                                 | oncrete Mixer<br>UTO Transporter<br>Arbage/Refuse<br>Ther / Unknown                                                                                          | ° L                    | Å.                                                                | 3 <sup>9</sup> (                        | <b>*</b>                                       | 9 <b>3</b> 9 <b>8</b> 3                                                                             |
| VEHICLE<br>DEFECTS                    | 1 - TURN SIG<br>2 - HEAD LAI<br>3 - TAIL LAM                                                                   | MPS<br>PS                                                                      | 4 - BRA<br>5 - STE<br>6 - TIRI                             |                                                                                                                                |                                                                                                                                                                                                                                                                                                                                                          | 7 - WORN OR SLICK TIRES<br>8 - TRAILER EQUIPMENT<br>DEFECTIVE                                                                                                                        | 10 - DIS/<br>ACC                                                         | 'OR TROUBLE<br>ABLED FROM PRIOR<br>IDENT                                                                                | 99 - C                                                                                                     | THER / UNKNOWN                                                                                                                                               |                        | Ū                                                                 |                                         | 6                                              | 6 6                                                                                                 |
| NON-MOTORIST<br>LOCATION AT<br>IMPACT | 1 - INTERSE<br>MARKED<br>CROSSW<br>2 - INTERSE<br>UNMARKE<br>CROSSW                                            | ALK<br>CTION -<br>ED                                                           | 4 - MIDI<br>CRO                                            | ERSECTION - OTHER<br>BLOCK - MARKED<br>DSSWALK<br>IVEL LANE-OTHER LOCATI                                                       | DN                                                                                                                                                                                                                                                                                                                                                       | 6 - BICYCLE LANE<br>7 - SHOULDER/ROADSIDE<br>8 - SIDEWALK                                                                                                                            | 10 - DRIV                                                                | IAN/CROSSING ISLAND<br>/EWAY ACCESS<br>RED USE PATHS OR<br>ILS                                                          |                                                                                                            | FIRST RESPONDER<br>AT INCIDENT SCENE<br>DTHER / UNKNOWN                                                                                                      |                        | - TOP [13]                                                        |                                         | _                                              | IDERCARRIAGE [14]<br>L AREAS [15]                                                                   |
| <br>action                            | 1 - NON-COL<br>2 - NON-COL<br>3 - STRIKING<br>4 - STRUCK<br>5 - BOTH STI<br>& STRUC<br>9 - OTHER /             |                                                                                | 2 - BAC<br>3 - CHA<br>4 - OVE<br>5 - MAP                   | RAIGHT AHEAD<br>XKING<br>ANGING LANES<br>ERTAKINGIPASSING<br>KING RIGHT TURN<br>KING LEFT TURN                                 |                                                                                                                                                                                                                                                                                                                                                          | 7 - MAKING U-TURN<br>8 - ENTERING TRAFFIC LANE<br>9 - LEAVING TRAFFIC LANE<br>10 - PARKED<br>11 - SLOWING OR STOPPED<br>IN TRAFFIC<br>12 - DRIVERLESS                                | 14 - ENT<br>SPE(<br>15 - WAL<br>JOG<br>16 - WO                           | SOTIATING A CURVE<br>ERING OR CROSSING<br>CIFIED LOCATION<br>LKING, RUNNING,<br>GING, PLAYING<br>RKING<br>HHING VEHICLE | 19 -<br>20 -<br>21 -                                                                                       | APPROACHING<br>OR LEAVING VEHICLE<br>STANDING OTHER NON-MOTORIST<br>STANDING OUTSIDE<br>DISABLED VEHICLE<br>OTHER / UNKNOWN                                  |                        | <b>)</b> 1-12 - F                                                 | DAMAGE<br>REFER TO UNIT                 | . 15                                           | ITACT<br>- UNDERCARRIAGE<br>- VEHICLE NOT AT SCENE<br>- UNKNOWN                                     |
|                                       | 1 - NONE<br>2 - FAILURE<br>3 - RAN RED<br>4 - RAN STOI<br>5 - UNSAFE 5<br>6 - IMPROPE                          | LIGHT<br>? SIGN<br>!PEED                                                       | 8 - FOL<br>CLO<br>9 - IMP<br>CHA<br>10 - IMP<br>11 - DR    | T OF CENTER<br>LOWING TOO<br>SE/ACDA<br>ROPER LANE<br>NGING<br>PROPER PASSING<br>OVE OFF ROAD<br>PROPER BACKING                |                                                                                                                                                                                                                                                                                                                                                          | 13 - IMPROPER START FROM<br>A PARKED POSITION<br>14 - STOPPED OR PARKED<br>ILLEGALLY<br>15 - SWERVING TO AVOID<br>16 - WRONG WAY                                                     | 18 - OPE<br>EQU<br>19 - LOA<br>FALI                                      | on obstruction<br>Frating defective<br>IPMent<br>D Shifting/<br>Ling(Spilling<br>Roper Crossing                         | 22 - 1<br>23 - 1<br>1<br>99 - 1                                                                            | LYING IN ROADWAY<br>NOT DISCERNABLE<br>OPENING DOOR INTO<br>ROADWAY<br>STHERI MIRROPER<br>ACTION                                                             | 2<br>#OFT              | CWAY FLOW<br>1 - ONE-WAY<br>2 - TWO-WAY<br>ROUGH LANES<br>IN ROAD | 6                                       | T<br>1-ROUN<br>2-SIGNA<br>3-FLASH<br>RAI       | L 5 - YIELD SIGN                                                                                    |
| SEQUENCE OF                           | EVENTS                                                                                                         |                                                                                |                                                            |                                                                                                                                |                                                                                                                                                                                                                                                                                                                                                          | EVENTS                                                                                                                                                                               |                                                                          |                                                                                                                         |                                                                                                            |                                                                                                                                                              |                        | 2                                                                 |                                         |                                                | VOLVED - ACTIVE CROSSING                                                                            |
| <sup>1</sup> 2 1                      | 1 - OVERTUR<br>2 - FIRE/EXPI<br>3 - IMMERSIC<br>4 - JACKKNIF<br>5 - CARGO / I<br>LOSS OR                       | osion<br>N<br>E<br>:QUIPMENT                                                   | 7 - SEF<br>UNIT<br>8 - RAM<br>9 - RAM                      | UIPMENT FAILURE<br>PARATION OF<br>TS<br>N OFF ROAD RIGHT<br>OFF ROAD LEFT<br>OSS MEDIAN                                        |                                                                                                                                                                                                                                                                                                                                                          | 11 - CROSS CENTERLINE -<br>OPPOSITE DIRECTION OF<br>TRAVEL<br>12 - DOWNHILL RUNAWAY<br>13 - OTHER NON-COLLISION<br>14 - PEDESTRIAN<br>15 - PEDALOYOLE<br>COLLISION WITH FIXED OBJECT | 17 - Anin<br>18 - Anin<br>19 - Anin<br>20 - Mot<br>Trai<br>21 - Pari     | WAY VEHICLE<br>AAL - FARM<br>AAL - DEER<br>AAL - OTHER<br>ON VEHICLE IN<br>NSPORT<br>KED MOTOR VEHICLE                  | 23 - 1<br>23 - 1<br>1<br>24 - 1                                                                            | WORK ZONE<br>MANTENANCE<br>SQUIPMENT<br>STRUCK BY FALLING,<br>SHIFTING CARGO OR<br>NYTTHING SET IN<br>MOTION BY A MOTOR<br>PHICLE<br>DTHER MOVABLE<br>DBJECT | FROM                   | <br>1 т                                                           |                                         | 1 - NORTH<br>2 - SOUTH<br>3 - EAST<br>4 - WEST | 5 - NORTHEAST<br>6 - NORTHWEST<br>7 - SOUTHEAST<br>8 - SOUTHWEST                                    |
| <sup>4</sup>                          | 25 - IMPACT /<br>/ CRASH<br>26 - BRIDGE<br>STRUCTI<br>27 - BRIDGE<br>28 - BRIDGE<br>29 - BRIDGE<br>30 - GUARDR | CUSHION<br>DVERHEAD<br>JRE<br>PIER OR ABUTMENT<br>PARAPET<br>RAIL              | 32 - POF<br>33 - MEI<br>34 - MEI<br>BAR<br>35 - MEI<br>BAR | ARDRAIL END<br>ATABLE BARRIER<br>DIAN CABLE BARRIER<br>DIAN GUARDRAIL<br>RRIER<br>DIAN CONCRETE<br>RRIER<br>DIAN OTHER BARRIER |                                                                                                                                                                                                                                                                                                                                                          | 37 - TRAFFIC SIGN POST<br>38 - OVERHEAD SIGN POST<br>39 - JUGHTLUINNARIES SUPPORT<br>40 - UTILITY POLE<br>41 - OTHER POST, POLE OR<br>SUPPORT<br>42 - CULVERT                        | 43 - CUR<br>44 - DITC<br>45 - EMB<br>46 - FENG<br>47 - MAIL<br>48 - TREE | H<br>ANKMENT<br>CE<br>BOX                                                                                               | E<br>51 - \<br>52 - E<br>53 - 1<br>54 - 0                                                                  | VORKZONE MAINTENANCE<br>QUIPMENT<br>VALL<br>BUILDING<br>UUNREL<br>DTHER FIXED OBJECT<br>DTHER / UNKNOWN                                                      |                        | UNIT SPEED                                                        | ]                                       | 2                                              | 9 - OTHER / UNKNOWN<br>DETECTED SPEED<br>STATED/ESTIMATED SPEED<br>CALCULATED / EDR<br>UNDETERMINED |
| 1<br>SY8304 OH1U 1/19                 |                                                                                                                | ARMFUL EVENT                                                                   |                                                            | _ 1 _                                                                                                                          | MO                                                                                                                                                                                                                                                                                                                                                       | ST HARMFUL EVENT                                                                                                                                                                     |                                                                          |                                                                                                                         |                                                                                                            |                                                                                                                                                              | L                      | 2   5                                                             |                                         | PAGE                                           | OF                                                                                                  |