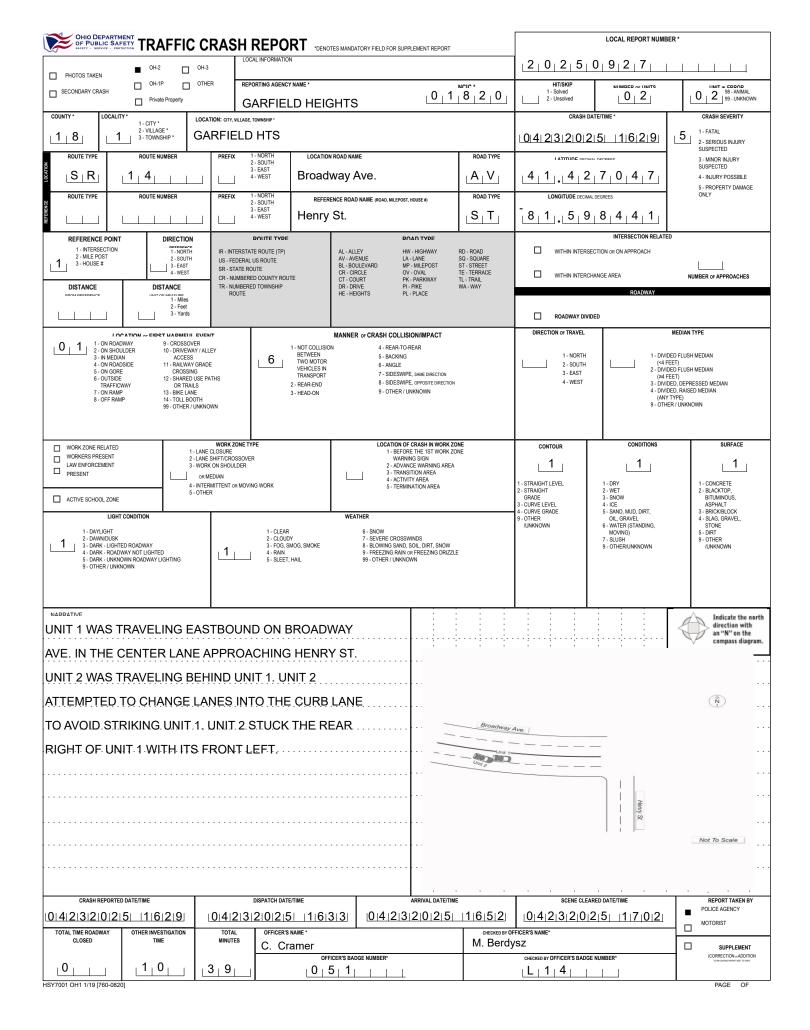

| UNIT #                                                                                      | VETY - SERVICE -                                                                                                                                                                                                    | R NAME: LAST, FIRST, MIDDLE                                      | · • •                                                                                                                                                                                                                          |                                                                               |                                                                             |                                                                                                |                                                              |                                                         |  |  |  |  |
|---------------------------------------------------------------------------------------------|---------------------------------------------------------------------------------------------------------------------------------------------------------------------------------------------------------------------|------------------------------------------------------------------|--------------------------------------------------------------------------------------------------------------------------------------------------------------------------------------------------------------------------------|-------------------------------------------------------------------------------|-----------------------------------------------------------------------------|------------------------------------------------------------------------------------------------|--------------------------------------------------------------|---------------------------------------------------------|--|--|--|--|
| 0 2                                                                                         | _                                                                                                                                                                                                                   | CHAMBERS                                                         | CHANITA MO                                                                                                                                                                                                                     | ame As Driver)<br>NIQUE                                                       | OWNER PHONE: INCLUDE AREA CODE                                              | ( 🔲 Same As Driver)                                                                            | DAMAGE<br>DAMAGE SCALE                                       |                                                         |  |  |  |  |
| OWNER ADDR                                                                                  | RESS: STREET                                                                                                                                                                                                        | CITY, STATE, ZIP<br>BONNIE LN                                    | ( 🖪 Same As                                                                                                                                                                                                                    | Driver)                                                                       | 44124                                                                       | 1 - NONE<br>2 - MINOR DAMAGE                                                                   | 3 - FUNCTIONAL DAMAGE<br>4 - DISABLING DAMAGE<br>9 - UNKNOWN |                                                         |  |  |  |  |
|                                                                                             | ARRIER: NAM                                                                                                                                                                                                         | E, ADDRESS, CITY, STATE, ZIP                                     | 4                                                                                                                                                                                                                              | WATFIEI                                                                       | DHTS OH                                                                     |                                                                                                |                                                              | 3 - UNNINUWIN                                           |  |  |  |  |
|                                                                                             |                                                                                                                                                                                                                     |                                                                  |                                                                                                                                                                                                                                |                                                                               |                                                                             |                                                                                                |                                                              | DAMAGED AREA(S)                                         |  |  |  |  |
|                                                                                             |                                                                                                                                                                                                                     | SE PLATE #<br>43641                                              | 5 LMCJ                                                                                                                                                                                                                         | VEHICLE IDENTIFICATION # $3_1C_19_11_1K_1U_1L_13_14_1$                        | 3 8 5 2 0 1                                                                 | 9 Lincoln                                                                                      | INDICATE ALL THAT APPLY 12 12 12                             |                                                         |  |  |  |  |
|                                                                                             | URANCE<br>ERIFIED                                                                                                                                                                                                   |                                                                  |                                                                                                                                                                                                                                | INSURANCE POLICY#                                                             | VEHICLE COLOR                                                               |                                                                                                |                                                              |                                                         |  |  |  |  |
|                                                                                             | ERIFIED                                                                                                                                                                                                             | ALLSTATE<br>TYPE OF USE                                          |                                                                                                                                                                                                                                | 974810007<br>US DOT #                                                         | BLK<br>TOWED BY: COMPANY NAME                                               | Other/Unknow                                                                                   |                                                              |                                                         |  |  |  |  |
| Сомме                                                                                       | RCIAL                                                                                                                                                                                                               | GOVERNMENT                                                       | IN EMERGENCY<br>RESPONSE                                                                                                                                                                                                       | VEHICLE WEIGHT GVWR/GCWR                                                      | J                                                                           |                                                                                                |                                                              |                                                         |  |  |  |  |
|                                                                                             |                                                                                                                                                                                                                     | HIT/SKIP UNIT                                                    | # OCCUPANTS                                                                                                                                                                                                                    | 1 - ≤10K LBS.<br>2 - 10,001 - 26K LBS.<br>3 - >26K LBS.                       | MATERIAL RELEASED                                                           | US MATERIAL<br>CLASS # PLACARD ID #                                                            | 8 6 5                                                        |                                                         |  |  |  |  |
|                                                                                             | 1 - PASSEN<br>2 - PASSEN                                                                                                                                                                                            | IGER CAR<br>IGER VAN (MINIVAN)                                   | 7 - MOTORCYCLE 2-WHEELED<br>8 - MOTORCYCLE 3-WHEELED                                                                                                                                                                           | 12 - GOLF CART<br>13 - SNOWMOBILE                                             | 18 - LIMO (LIVERY VEHICLE)<br>19 - BUS (16+ PASSENGERS)                     | 23 - PEDESTRIAN/SKATER<br>24 - WHEELCHAIR (ANY TYPE)                                           | 10                                                           |                                                         |  |  |  |  |
| 0 3 . SPORT UTILITY VEHICLE<br>4 - PICK UP<br>UNIT TYPE 5 CARGO VAN<br>6 - VAN (9-15 SEATS) |                                                                                                                                                                                                                     |                                                                  | 9 - AUTOCYCLE         14 - SINGLE UNIT TRUCK           10 - MOPED OR MOTORIZED         15 - SEMI-TRACTOR           BICYCLE         16 - FARM EQUIPMENT           11 - ALL TERRAN VEHICLE         17 - MOTORHOME<br>(ATV / UTV) |                                                                               | 20 - OTHER VEHICLE<br>21 - HEAVY EQUIPMENT<br>22 - ANIMAL WITH RIDER OR     | 25 - OTHER NON- MOTORIST<br>26 - BICYCLE<br>27 - TRAIN                                         | 9                                                            | 9 9 3<br>8 4                                            |  |  |  |  |
|                                                                                             |                                                                                                                                                                                                                     |                                                                  |                                                                                                                                                                                                                                |                                                                               | ANIMAL-DRAWN VEHICLE                                                        | 99 - UNKNOWN OR HIT/SKIP                                                                       | 8                                                            |                                                         |  |  |  |  |
|                                                                                             | # OF TRA                                                                                                                                                                                                            | LING UNITS                                                       |                                                                                                                                                                                                                                |                                                                               |                                                                             |                                                                                                | 11 12 1                                                      |                                                         |  |  |  |  |
| >                                                                                           |                                                                                                                                                                                                                     |                                                                  |                                                                                                                                                                                                                                |                                                                               |                                                                             |                                                                                                |                                                              |                                                         |  |  |  |  |
| 2                                                                                           | WHEN CRA                                                                                                                                                                                                            | CLE OPERATING IN AUTONO<br>SH OCCURED?<br>- NO 9 - OTHER / UNKNO |                                                                                                                                                                                                                                | 0 - NO AUTOMATION<br>1 - DRIVER ASSISTANCE<br>2 - PARTIAL AUTOMATION<br>VEL   | 3 - CONDITIONAL<br>AUTOMATION<br>4 - HIGH AUTOMATION<br>5 - FULL AUTOMATION | 9 - UNKNOWN                                                                                    | 9 9 3 4                                                      |                                                         |  |  |  |  |
| 0.4                                                                                         | 1 - NONE<br>2 - TAXI                                                                                                                                                                                                |                                                                  | 6 - BUS - CHARTER/TOUR<br>7 - BUS - INTERCITY                                                                                                                                                                                  | 11 - FIRE<br>12 - MILITARY                                                    | 16 - FARM<br>17 - MOWING                                                    | 21 - MAIL CARRIER<br>99 - OTHER /UNKNOWN                                                       | 8 6                                                          |                                                         |  |  |  |  |
| 0 1<br>SPECIAL                                                                              | 3 - ELECTRO<br>4 - SCHOOL                                                                                                                                                                                           | NIC RIDE SHARING<br>TRANSPORT<br>NSIT/COMMUTER                   | 8 - BUS - SHUTTLE<br>9 - BUS - OTHER<br>10 - AMBULANCE                                                                                                                                                                         | 13 - POLICE<br>14 - PUBLIC UTILITY<br>15 - CONSTRUCTION EQUIPMENT             | 18 - SNOW REMOVAL<br>19 - TOWING<br>20 - SAFETY SERVICE PATROL              |                                                                                                | 6                                                            | 6                                                       |  |  |  |  |
| FUNCTION                                                                                    |                                                                                                                                                                                                                     |                                                                  |                                                                                                                                                                                                                                |                                                                               |                                                                             |                                                                                                | 12                                                           |                                                         |  |  |  |  |
|                                                                                             | / NOT AP<br>2 - BUS                                                                                                                                                                                                 | O BODY TYPE<br>PLICABLE                                          | 3 - VEHICLE TOWING ANOTHER<br>MOTOR VEHICLE<br>4 - LOGGING                                                                                                                                                                     | 5 - INTERMODAL CONTAINER<br>CHASSIS<br>6 - CARGO VAN/ENCLOSED BOX             | 8 - POLE<br>9 - CARGO TANK<br>10 - FLAT BED                                 | 12 - CONCRETE MIXER<br>13 - AUTO TRANSPORTER<br>14 - GARBAGE/REFUSE<br>99 - OTHED / UNIXENDMAN | , Mr.                                                        | 9 3 9 3 3                                               |  |  |  |  |
| CARGO BOD<br>TYPE                                                                           | 11                                                                                                                                                                                                                  |                                                                  |                                                                                                                                                                                                                                | 7 - GRAIN/CHIPS/GRAVEL                                                        | 11 - DUMP                                                                   | 99 - OTHER / UNKNOWN                                                                           | 0                                                            |                                                         |  |  |  |  |
| VEHICLE<br>DEFECTS                                                                          | 1 - TURN SIGNALS         4 - BRAKES         7 - WORN OR SLICK TIRES           2 - HEAD LAMPS         5 - STEERING         8 - TRAILER EQUIPMENT           3 - TAIL LAMPS         6 - TIRE BLOWOUT         DEFECTIVE |                                                                  |                                                                                                                                                                                                                                | 9 - MOTOR TROUBLE<br>10 - DISABLED FROM PRIOR<br>ACCIDENT                     | 99 - OTHER / UNKNOWN                                                        | 6                                                                                              | 6 6 6                                                        |                                                         |  |  |  |  |
|                                                                                             | 1 - INTERSE<br>MARKED<br>CROSSW                                                                                                                                                                                     |                                                                  | 3 - INTERSECTION - OTHER<br>4 - MIDBLOCK - MARKED                                                                                                                                                                              | 6 - BICYCLE LANE<br>7 - SHOULDER/ROADSIDE                                     | 9 - MEDIAN/CROSSING ISLAND<br>10 - DRIVEWAY ACCESS                          | 12 - FIRST RESPONDER<br>AT INCIDENT SCENE<br>99 - OTHER / UNKNOWN                              | - NO DAMAGE [0]                                              | UNDERCARRIAGE [14]                                      |  |  |  |  |
| NON-MOTORIST<br>LOCATION AT<br>IMPACT                                                       | LOCATION AT 2 - INTERSECTION -<br>UNMARKED                                                                                                                                                                          |                                                                  | CROSSWALK 8 - SIDEWALK<br>5 - TRAVEL LANE-OTHER LOCATION                                                                                                                                                                       |                                                                               | 11 - SHARED USE PATHS OR<br>TRAILS                                          | 33 - OTHER / UNKNOWN                                                                           | - TOP [13]     - ALL AREAS [15]     - UNIT NOT AT SCENE [16] |                                                         |  |  |  |  |
|                                                                                             | 1 - NON-CONTACT<br>2 - NON-COLLISION                                                                                                                                                                                |                                                                  | 1 - STRAIGHT AHEAD<br>2 - BACKING                                                                                                                                                                                              | 7 - MAKING U-TURN<br>8 - ENTERING TRAFFIC LANE                                | 13 - NEGOTIATING A CURVE<br>14 - ENTERING OR CROSSING                       | 18 - APPROACHING<br>OR LEAVING VEHICLE                                                         |                                                              | INITIAL POINT OF CONTACT                                |  |  |  |  |
| 3                                                                                           | 3 - STRIKING<br>4 - STRUCK                                                                                                                                                                                          |                                                                  | 3 - CHANGING LANES<br>4 - OVERTAKING/PASSING                                                                                                                                                                                   | 9 - LEAVING TRAFFIC LANE<br>10 - PARKED                                       | SPECIFIED LOCATION<br>15 - WALKING, RUNNING,                                | 19 - STANDING<br>20 - OTHER NON-MOTORIST<br>21 - STANDING OUTSIDE                              |                                                              | GE 14 - UNDERCARRIAGE                                   |  |  |  |  |
| ACTION                                                                                      |                                                                                                                                                                                                                     |                                                                  | 5 - MAKING RIGHT TURN<br>6 - MAKING LEFT TURN                                                                                                                                                                                  | 11 - SLOWING OR STOPPED<br>IN TRAFFIC                                         | JOGGING, PLAYING<br>16 - WORKING                                            | DISABLED VEHICLE<br>99 - OTHER / UNKNOWN                                                       | 1-12 - REFER<br>DIAGRAI                                      |                                                         |  |  |  |  |
|                                                                                             | 9 - OTHER /                                                                                                                                                                                                         | UNKNOWN                                                          |                                                                                                                                                                                                                                | 12 - DRIVERLESS                                                               | 17 - PUSHING VEHICLE                                                        |                                                                                                | 13 - TOP                                                     |                                                         |  |  |  |  |
|                                                                                             | 1 - NONE                                                                                                                                                                                                            |                                                                  | 7 - LEFT OF CENTER                                                                                                                                                                                                             | 13 - IMPROPER START FROM                                                      | 17 - VISION OBSTRUCTION                                                     | 21 - LYING IN ROADWAY                                                                          | TRAFFICWAY FLOW                                              | TRAFFIC<br>TRAFFIC CONTROL                              |  |  |  |  |
|                                                                                             | 2 - FAILURE<br>3 - RAN RED<br>4 - RAN STO                                                                                                                                                                           | LIGHT                                                            | 8 - FOLLOWING TOO<br>CLOSE/ACDA<br>9 - IMPROPER LANE                                                                                                                                                                           | A PARKED POSITION<br>14 - STOPPED OR PARKED<br>ILLEGALLY                      | 18 - OPERATING DEFECTIVE<br>EQUIPMENT<br>19 - LOAD SHIFTING/                | 22 - NOT DISCERNABLE<br>23 - OPENING DOOR INTO<br>ROADWAY                                      | 1 - ONE-WAY                                                  | 1 - ROUNDABOUT 4 - STOP SIGN                            |  |  |  |  |
| 0   8                                                                                       | 5 - UNSAFE S<br>6 - IMPROPE                                                                                                                                                                                         | PEED                                                             | CHANGING<br>10 - IMPROPER PASSING<br>11 - DROVE OFF ROAD                                                                                                                                                                       | 15 - SWERVING TO AVOID<br>16 - WRONG WAY                                      | FALLING/SPILLING<br>20 - IMPROPER CROSSING                                  | 99 - OTHER IMPROPER<br>ACTION                                                                  | 2 2 - TWO-WAY                                                | 2 - SIGNAL 5 - YIELD SIGN<br>3 - FLASHER 6 - NO CONTROL |  |  |  |  |
| CONTRIBUTING                                                                                | s                                                                                                                                                                                                                   |                                                                  | 12 - IMPROPER BACKING                                                                                                                                                                                                          |                                                                               |                                                                             |                                                                                                | # OF THROUGH LANES<br>ON ROAD                                | RAIL GRADE CROSSING                                     |  |  |  |  |
|                                                                                             |                                                                                                                                                                                                                     |                                                                  |                                                                                                                                                                                                                                |                                                                               |                                                                             |                                                                                                |                                                              | 1 - NOT INVOLVED<br>2 - INVOLVED - ACTIVE CROSSING      |  |  |  |  |
|                                                                                             |                                                                                                                                                                                                                     |                                                                  |                                                                                                                                                                                                                                | EVENTS                                                                        |                                                                             | _ 4                                                                                            | 1 3 - INVOLVED - PASSIVE CROSSING                            |                                                         |  |  |  |  |
| <sup>1</sup>  2 0                                                                           | 1 - OVERTUR<br>2 - FIRE/EXPI                                                                                                                                                                                        | OSION                                                            | 6 - EQUIPMENT FAILURE<br>7 - SEPARATION OF<br>UNITS                                                                                                                                                                            | 11 - CROSS CENTERLINE -<br>OPPOSITE DIRECTION OF<br>TRAVEL                    | 16 - RAILWAY VEHICLE<br>17 - ANIMAL - FARM                                  | 22 - WORK ZONE<br>MAINTENANCE<br>EQUIPMENT                                                     |                                                              | UNIT / NON-MOTORIST DIRECTION                           |  |  |  |  |
|                                                                                             | 3 - IMMERSIC<br>4 - JACKKNIF<br>5 - CARGO / I                                                                                                                                                                       | E                                                                | UNITS<br>8 - RAN OFF ROAD RIGHT<br>9 - RAN OFF ROAD LEFT                                                                                                                                                                       | 12 - DOWNHILL RUNAWAY<br>13 - OTHER NON-COLLISION                             | 18 - ANIMAL - DEER<br>19 - ANIMAL - OTHER<br>20 - MOTOR VEHICLE IN          | 23 - STRUCK BY FALLING,<br>SHIFTING CARGO OR<br>ANYTHING SET IN                                |                                                              | 1 - NORTH 5 - NORTHEAST                                 |  |  |  |  |
| 2                                                                                           | LOSS OR                                                                                                                                                                                                             |                                                                  | 10 - CROSS MEDIAN                                                                                                                                                                                                              | 14 - PEDESTRIAN<br>15 - PEDALCYCLE                                            | TRANSPORT<br>21 - PARKED MOTOR VEHICLE                                      | MOTION BY A MOTOR<br>VEHICLE                                                                   |                                                              | 2 - SOUTH 6 - NORTHWEST<br>3 - EAST 7 - SOUTHEAST       |  |  |  |  |
| <sup>3</sup>                                                                                | 3 COLLISION WITH FIXED OBJECT                                                                                                                                                                                       |                                                                  |                                                                                                                                                                                                                                |                                                                               | 24 - OTHER MOVABLE<br>OBJECT<br>T - STRUCK                                  |                                                                                                | FROM 4 TO                                                    | 3 4-WEST 8-SOUTHWEST                                    |  |  |  |  |
|                                                                                             | 25 - IMPACT                                                                                                                                                                                                         |                                                                  | 31 - GUARDRAIL END                                                                                                                                                                                                             | 37 - TRAFFIC SIGN POST                                                        | 43 - CURB                                                                   | 50 -WORKZONE MAINTENANCE<br>EQUIPMENT                                                          |                                                              | 9 - OTHER / UNKNOWN                                     |  |  |  |  |
| 4                                                                                           | / CRASH<br>26 - BRIDGE<br>STRUCTI                                                                                                                                                                                   | OVERHEAD                                                         | 32 - PORTABLE BARRIER<br>33 - MEDIAN CABLE BARRIER<br>34 - MEDIAN GUARDRAIL                                                                                                                                                    | 38 - OVERHEAD SIGN POST<br>39 - LIGHT/LUMINARIES SUPPORT<br>40 - UTILITY POLE | 44 - DITCH<br>45 - EMBANKMENT<br>46 - FENCE                                 | 51 - WALL<br>52 - BUILDING                                                                     | UNIT SPEED                                                   | DETECTED SPEED                                          |  |  |  |  |
| 5                                                                                           | 27 - BRIDGE<br>28 - BRIDGE                                                                                                                                                                                          | PIER OR ABUTMENT<br>PARAPET                                      | BARRIER<br>35 - MEDIAN CONCRETE                                                                                                                                                                                                | 41 - OTHER POST, POLE OR<br>SUPPORT                                           | 47 - MAILBOX<br>48 - TREE                                                   | 53 - TUNNEL<br>54 - OTHER FIXED OBJECT<br>99 - OTHER / UNKNOWN                                 | 0                                                            | 3 1 - STATED/ESTIMATED SPEED                            |  |  |  |  |
|                                                                                             | 29 - BRIDGE<br>30 - GUARDR                                                                                                                                                                                          |                                                                  | BARRIER<br>36 - MEDIAN OTHER BARRIER                                                                                                                                                                                           | 42 - CULVERT                                                                  | 49 - FIRE HYDRANT                                                           |                                                                                                |                                                              | 2 - CALCULATED / EDR<br>3 - UNDETERMINED                |  |  |  |  |
| 6                                                                                           | l                                                                                                                                                                                                                   |                                                                  |                                                                                                                                                                                                                                |                                                                               |                                                                             |                                                                                                | POSTED SPEED                                                 |                                                         |  |  |  |  |
| 1                                                                                           |                                                                                                                                                                                                                     |                                                                  | . 1 .                                                                                                                                                                                                                          |                                                                               |                                                                             |                                                                                                | 3 5                                                          |                                                         |  |  |  |  |
| ISY8304 OH1U 1/19                                                                           |                                                                                                                                                                                                                     | ARMFUL EVENT                                                     |                                                                                                                                                                                                                                | MOST HARMFUL EVENT                                                            |                                                                             |                                                                                                |                                                              | PAGE OF                                                 |  |  |  |  |