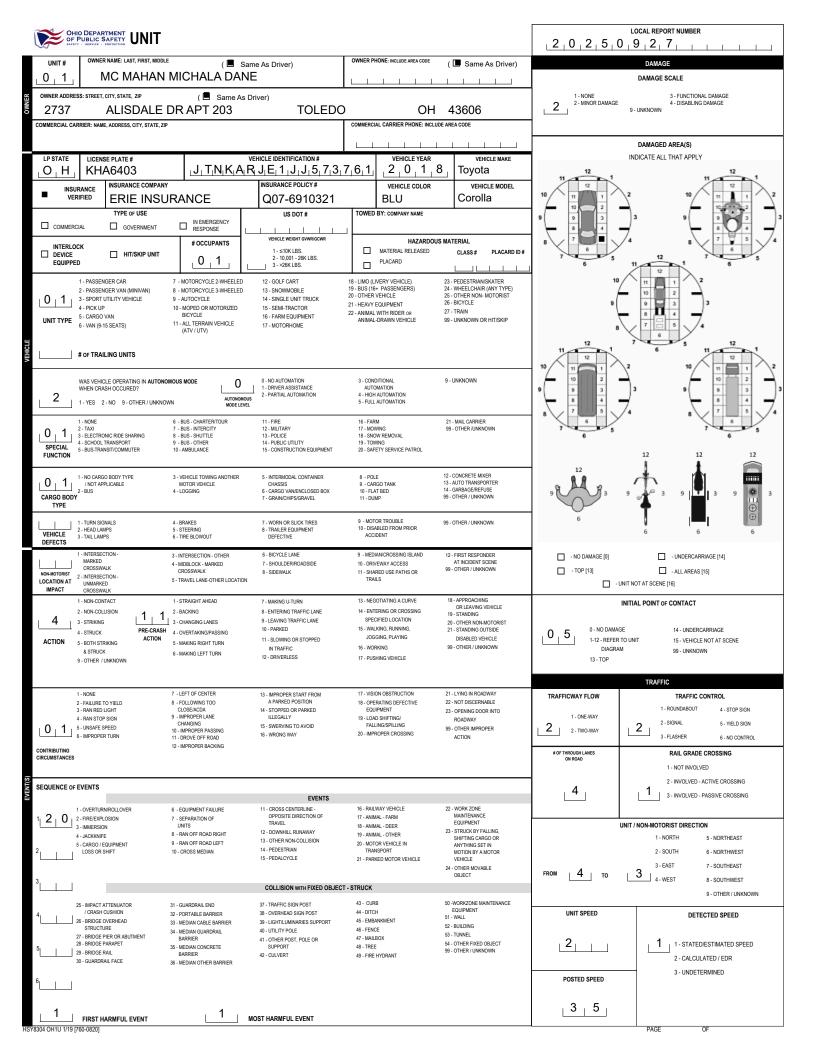

| UNIT #                                                                                      | VETY - SERVICE -                                                                                                                                                                                                    | R NAME: LAST, FIRST, MIDDLE                                      | · • •                                                                                                                                                                                                                          |                                                                               |                                                                             |                                                                                                |                                                              |                                                         |  |  |  |  |
|---------------------------------------------------------------------------------------------|---------------------------------------------------------------------------------------------------------------------------------------------------------------------------------------------------------------------|------------------------------------------------------------------|--------------------------------------------------------------------------------------------------------------------------------------------------------------------------------------------------------------------------------|-------------------------------------------------------------------------------|-----------------------------------------------------------------------------|------------------------------------------------------------------------------------------------|--------------------------------------------------------------|---------------------------------------------------------|--|--|--|--|
| 0 2                                                                                         | _                                                                                                                                                                                                                   | CHAMBERS                                                         | CHANITA MO                                                                                                                                                                                                                     | ame As Driver)<br>NIQUE                                                       | OWNER PHONE: INCLUDE AREA CODE                                              | ( 🔲 Same As Driver)                                                                            | DAMAGE<br>DAMAGE SCALE                                       |                                                         |  |  |  |  |
| OWNER ADDR                                                                                  | RESS: STREET                                                                                                                                                                                                        | CITY, STATE, ZIP<br>BONNIE LN                                    | ( 🖪 Same As                                                                                                                                                                                                                    | Driver)                                                                       | 44124                                                                       | 1 - NONE<br>2 - MINOR DAMAGE                                                                   | 3 - FUNCTIONAL DAMAGE<br>4 - DISABLING DAMAGE<br>9 - UNKNOWN |                                                         |  |  |  |  |
|                                                                                             | ARRIER: NAM                                                                                                                                                                                                         | E, ADDRESS, CITY, STATE, ZIP                                     | 4                                                                                                                                                                                                                              | WATFIEI                                                                       | DHTS OH                                                                     |                                                                                                |                                                              | 3 - UNNINUWIN                                           |  |  |  |  |
|                                                                                             |                                                                                                                                                                                                                     |                                                                  |                                                                                                                                                                                                                                |                                                                               |                                                                             |                                                                                                |                                                              | DAMAGED AREA(S)                                         |  |  |  |  |
|                                                                                             |                                                                                                                                                                                                                     | SE PLATE #<br>43641                                              | 5 LMCJ                                                                                                                                                                                                                         | VEHICLE IDENTIFICATION # $3_1C_19_11_1K_1U_1L_13_14_1$                        | 3 8 5 2 0 1                                                                 | 9 Lincoln                                                                                      | INDICATE ALL THAT APPLY 12 12 12                             |                                                         |  |  |  |  |
|                                                                                             | URANCE<br>ERIFIED                                                                                                                                                                                                   |                                                                  |                                                                                                                                                                                                                                | INSURANCE POLICY#                                                             | VEHICLE COLOR                                                               |                                                                                                |                                                              |                                                         |  |  |  |  |
|                                                                                             | ERIFIED                                                                                                                                                                                                             | ALLSTATE<br>TYPE OF USE                                          |                                                                                                                                                                                                                                | 974810007<br>US DOT #                                                         | BLK<br>TOWED BY: COMPANY NAME                                               | Other/Unknow                                                                                   |                                                              |                                                         |  |  |  |  |
| Сомме                                                                                       | RCIAL                                                                                                                                                                                                               | GOVERNMENT                                                       | IN EMERGENCY<br>RESPONSE                                                                                                                                                                                                       | VEHICLE WEIGHT GVWR/GCWR                                                      | J                                                                           |                                                                                                |                                                              |                                                         |  |  |  |  |
|                                                                                             |                                                                                                                                                                                                                     | HIT/SKIP UNIT                                                    | # OCCUPANTS                                                                                                                                                                                                                    | 1 - ≤10K LBS.<br>2 - 10,001 - 26K LBS.<br>3 - >26K LBS.                       | MATERIAL RELEASED                                                           | US MATERIAL<br>CLASS # PLACARD ID #                                                            | 8 6 5                                                        |                                                         |  |  |  |  |
|                                                                                             | 1 - PASSEN<br>2 - PASSEN                                                                                                                                                                                            | IGER CAR<br>IGER VAN (MINIVAN)                                   | 7 - MOTORCYCLE 2-WHEELED<br>8 - MOTORCYCLE 3-WHEELED                                                                                                                                                                           | 12 - GOLF CART<br>13 - SNOWMOBILE                                             | 18 - LIMO (LIVERY VEHICLE)<br>19 - BUS (16+ PASSENGERS)                     | 23 - PEDESTRIAN/SKATER<br>24 - WHEELCHAIR (ANY TYPE)                                           | 10                                                           |                                                         |  |  |  |  |
| 0 3 . SPORT UTILITY VEHICLE<br>4 - PICK UP<br>UNIT TYPE 5 CARGO VAN<br>6 - VAN (9-15 SEATS) |                                                                                                                                                                                                                     |                                                                  | 9 - AUTOCYCLE         14 - SINGLE UNIT TRUCK           10 - MOPED OR MOTORIZED         15 - SEMI-TRACTOR           BICYCLE         16 - FARM EQUIPMENT           11 - ALL TERRAN VEHICLE         17 - MOTORHOME<br>(ATV / UTV) |                                                                               | 20 - OTHER VEHICLE<br>21 - HEAVY EQUIPMENT<br>22 - ANIMAL WITH RIDER OR     | 25 - OTHER NON- MOTORIST<br>26 - BICYCLE<br>27 - TRAIN                                         | 9                                                            | 9 9 3<br>8 4                                            |  |  |  |  |
|                                                                                             |                                                                                                                                                                                                                     |                                                                  |                                                                                                                                                                                                                                |                                                                               | ANIMAL-DRAWN VEHICLE                                                        | 99 - UNKNOWN OR HIT/SKIP                                                                       | 8                                                            |                                                         |  |  |  |  |
|                                                                                             | # OF TRA                                                                                                                                                                                                            | LING UNITS                                                       |                                                                                                                                                                                                                                |                                                                               |                                                                             |                                                                                                | 11 12 1                                                      |                                                         |  |  |  |  |
| >                                                                                           |                                                                                                                                                                                                                     |                                                                  |                                                                                                                                                                                                                                |                                                                               |                                                                             |                                                                                                |                                                              |                                                         |  |  |  |  |
| 2                                                                                           | WHEN CRA                                                                                                                                                                                                            | CLE OPERATING IN AUTONO<br>SH OCCURED?<br>- NO 9 - OTHER / UNKNO |                                                                                                                                                                                                                                | 0 - NO AUTOMATION<br>1 - DRIVER ASSISTANCE<br>2 - PARTIAL AUTOMATION<br>VEL   | 3 - CONDITIONAL<br>AUTOMATION<br>4 - HIGH AUTOMATION<br>5 - FULL AUTOMATION | 9 - UNKNOWN                                                                                    | 9 9 3 4                                                      |                                                         |  |  |  |  |
| 0.4                                                                                         | 1 - NONE<br>2 - TAXI                                                                                                                                                                                                |                                                                  | 6 - BUS - CHARTER/TOUR<br>7 - BUS - INTERCITY                                                                                                                                                                                  | 11 - FIRE<br>12 - MILITARY                                                    | 16 - FARM<br>17 - MOWING                                                    | 21 - MAIL CARRIER<br>99 - OTHER /UNKNOWN                                                       | 8 6                                                          |                                                         |  |  |  |  |
| 0 1<br>SPECIAL                                                                              | 3 - ELECTRO<br>4 - SCHOOL                                                                                                                                                                                           | NIC RIDE SHARING<br>TRANSPORT<br>NSIT/COMMUTER                   | 8 - BUS - SHUTTLE<br>9 - BUS - OTHER<br>10 - AMBULANCE                                                                                                                                                                         | 13 - POLICE<br>14 - PUBLIC UTILITY<br>15 - CONSTRUCTION EQUIPMENT             | 18 - SNOW REMOVAL<br>19 - TOWING<br>20 - SAFETY SERVICE PATROL              |                                                                                                | 6                                                            | 6                                                       |  |  |  |  |
| FUNCTION                                                                                    |                                                                                                                                                                                                                     |                                                                  |                                                                                                                                                                                                                                |                                                                               |                                                                             |                                                                                                | 12                                                           |                                                         |  |  |  |  |
|                                                                                             | / NOT AP<br>2 - BUS                                                                                                                                                                                                 | O BODY TYPE<br>PLICABLE                                          | 3 - VEHICLE TOWING ANOTHER<br>MOTOR VEHICLE<br>4 - LOGGING                                                                                                                                                                     | 5 - INTERMODAL CONTAINER<br>CHASSIS<br>6 - CARGO VAN/ENCLOSED BOX             | 8 - POLE<br>9 - CARGO TANK<br>10 - FLAT BED                                 | 12 - CONCRETE MIXER<br>13 - AUTO TRANSPORTER<br>14 - GARBAGE/REFUSE<br>99 - OTHED / UNIXENDMAN | , Mr.                                                        | 9 3 9 3 3                                               |  |  |  |  |
| CARGO BOD<br>TYPE                                                                           | 11                                                                                                                                                                                                                  |                                                                  |                                                                                                                                                                                                                                | 7 - GRAIN/CHIPS/GRAVEL                                                        | 11 - DUMP                                                                   | 99 - OTHER / UNKNOWN                                                                           | 0                                                            |                                                         |  |  |  |  |
| VEHICLE<br>DEFECTS                                                                          | 1 - TURN SIGNALS         4 - BRAKES         7 - WORN OR SLICK TIRES           2 - HEAD LAMPS         5 - STEERING         8 - TRAILER EQUIPMENT           3 - TAIL LAMPS         6 - TIRE BLOWOUT         DEFECTIVE |                                                                  |                                                                                                                                                                                                                                | 9 - MOTOR TROUBLE<br>10 - DISABLED FROM PRIOR<br>ACCIDENT                     | 99 - OTHER / UNKNOWN                                                        | 6                                                                                              | 6 6 6                                                        |                                                         |  |  |  |  |
|                                                                                             | 1 - INTERSE<br>MARKED<br>CROSSW                                                                                                                                                                                     |                                                                  | 3 - INTERSECTION - OTHER<br>4 - MIDBLOCK - MARKED                                                                                                                                                                              | 6 - BICYCLE LANE<br>7 - SHOULDER/ROADSIDE                                     | 9 - MEDIAN/CROSSING ISLAND<br>10 - DRIVEWAY ACCESS                          | 12 - FIRST RESPONDER<br>AT INCIDENT SCENE<br>99 - OTHER / UNKNOWN                              | - NO DAMAGE [0]                                              | UNDERCARRIAGE [14]                                      |  |  |  |  |
| NON-MOTORIST<br>LOCATION AT<br>IMPACT                                                       | LOCATION AT 2 - INTERSECTION -<br>UNMARKED                                                                                                                                                                          |                                                                  | CROSSWALK 8 - SIDEWALK<br>5 - TRAVEL LANE-OTHER LOCATION                                                                                                                                                                       |                                                                               | 11 - SHARED USE PATHS OR<br>TRAILS                                          | 33 - OTHER / UNKNOWN                                                                           | - TOP [13]     - ALL AREAS [15]     - UNIT NOT AT SCENE [16] |                                                         |  |  |  |  |
|                                                                                             | 1 - NON-CONTACT<br>2 - NON-COLLISION                                                                                                                                                                                |                                                                  | 1 - STRAIGHT AHEAD<br>2 - BACKING                                                                                                                                                                                              | 7 - MAKING U-TURN<br>8 - ENTERING TRAFFIC LANE                                | 13 - NEGOTIATING A CURVE<br>14 - ENTERING OR CROSSING                       | 18 - APPROACHING<br>OR LEAVING VEHICLE                                                         |                                                              | INITIAL POINT OF CONTACT                                |  |  |  |  |
| 3                                                                                           | 3 - STRIKING<br>4 - STRUCK                                                                                                                                                                                          |                                                                  | 3 - CHANGING LANES<br>4 - OVERTAKING/PASSING                                                                                                                                                                                   | 9 - LEAVING TRAFFIC LANE<br>10 - PARKED                                       | SPECIFIED LOCATION<br>15 - WALKING, RUNNING,                                | 19 - STANDING<br>20 - OTHER NON-MOTORIST<br>21 - STANDING OUTSIDE                              |                                                              | GE 14 - UNDERCARRIAGE                                   |  |  |  |  |
| ACTION                                                                                      |                                                                                                                                                                                                                     |                                                                  | 5 - MAKING RIGHT TURN<br>6 - MAKING LEFT TURN                                                                                                                                                                                  | 11 - SLOWING OR STOPPED<br>IN TRAFFIC                                         | JOGGING, PLAYING<br>16 - WORKING                                            | DISABLED VEHICLE<br>99 - OTHER / UNKNOWN                                                       | 1-12 - REFER<br>DIAGRAI                                      |                                                         |  |  |  |  |
|                                                                                             | 9 - OTHER /                                                                                                                                                                                                         | UNKNOWN                                                          |                                                                                                                                                                                                                                | 12 - DRIVERLESS                                                               | 17 - PUSHING VEHICLE                                                        |                                                                                                | 13 - TOP                                                     |                                                         |  |  |  |  |
|                                                                                             | 1 - NONE                                                                                                                                                                                                            |                                                                  | 7 - LEFT OF CENTER                                                                                                                                                                                                             | 13 - IMPROPER START FROM                                                      | 17 - VISION OBSTRUCTION                                                     | 21 - LYING IN ROADWAY                                                                          | TRAFFICWAY FLOW                                              | TRAFFIC<br>TRAFFIC CONTROL                              |  |  |  |  |
|                                                                                             | 2 - FAILURE<br>3 - RAN RED<br>4 - RAN STO                                                                                                                                                                           | LIGHT                                                            | 8 - FOLLOWING TOO<br>CLOSE/ACDA<br>9 - IMPROPER LANE                                                                                                                                                                           | A PARKED POSITION<br>14 - STOPPED OR PARKED<br>ILLEGALLY                      | 18 - OPERATING DEFECTIVE<br>EQUIPMENT<br>19 - LOAD SHIFTING/                | 22 - NOT DISCERNABLE<br>23 - OPENING DOOR INTO<br>ROADWAY                                      | 1 - ONE-WAY                                                  | 1 - ROUNDABOUT 4 - STOP SIGN                            |  |  |  |  |
| 0   8                                                                                       | 5 - UNSAFE S<br>6 - IMPROPE                                                                                                                                                                                         | PEED                                                             | CHANGING<br>10 - IMPROPER PASSING<br>11 - DROVE OFF ROAD                                                                                                                                                                       | 15 - SWERVING TO AVOID<br>16 - WRONG WAY                                      | FALLING/SPILLING<br>20 - IMPROPER CROSSING                                  | 99 - OTHER IMPROPER<br>ACTION                                                                  | 2 2 - TWO-WAY                                                | 2 - SIGNAL 5 - YIELD SIGN<br>3 - FLASHER 6 - NO CONTROL |  |  |  |  |
| CONTRIBUTING                                                                                | s                                                                                                                                                                                                                   |                                                                  | 12 - IMPROPER BACKING                                                                                                                                                                                                          |                                                                               |                                                                             |                                                                                                | # OF THROUGH LANES<br>ON ROAD                                | RAIL GRADE CROSSING                                     |  |  |  |  |
|                                                                                             |                                                                                                                                                                                                                     |                                                                  |                                                                                                                                                                                                                                |                                                                               |                                                                             |                                                                                                |                                                              | 1 - NOT INVOLVED<br>2 - INVOLVED - ACTIVE CROSSING      |  |  |  |  |
|                                                                                             |                                                                                                                                                                                                                     |                                                                  |                                                                                                                                                                                                                                | EVENTS                                                                        |                                                                             | _ 4                                                                                            | 1 3 - INVOLVED - PASSIVE CROSSING                            |                                                         |  |  |  |  |
| <sup>1</sup>  2 0                                                                           | 1 - OVERTUR<br>2 - FIRE/EXPI                                                                                                                                                                                        | OSION                                                            | 6 - EQUIPMENT FAILURE<br>7 - SEPARATION OF<br>UNITS                                                                                                                                                                            | 11 - CROSS CENTERLINE -<br>OPPOSITE DIRECTION OF<br>TRAVEL                    | 16 - RAILWAY VEHICLE<br>17 - ANIMAL - FARM                                  | 22 - WORK ZONE<br>MAINTENANCE<br>EQUIPMENT                                                     |                                                              | UNIT / NON-MOTORIST DIRECTION                           |  |  |  |  |
|                                                                                             | 3 - IMMERSIC<br>4 - JACKKNIF<br>5 - CARGO / I                                                                                                                                                                       | E                                                                | UNITS<br>8 - RAN OFF ROAD RIGHT<br>9 - RAN OFF ROAD LEFT                                                                                                                                                                       | 12 - DOWNHILL RUNAWAY<br>13 - OTHER NON-COLLISION                             | 18 - ANIMAL - DEER<br>19 - ANIMAL - OTHER<br>20 - MOTOR VEHICLE IN          | 23 - STRUCK BY FALLING,<br>SHIFTING CARGO OR<br>ANYTHING SET IN                                |                                                              | 1 - NORTH 5 - NORTHEAST                                 |  |  |  |  |
| 2                                                                                           | LOSS OR                                                                                                                                                                                                             |                                                                  | 10 - CROSS MEDIAN                                                                                                                                                                                                              | 14 - PEDESTRIAN<br>15 - PEDALCYCLE                                            | TRANSPORT<br>21 - PARKED MOTOR VEHICLE                                      | MOTION BY A MOTOR<br>VEHICLE                                                                   |                                                              | 2 - SOUTH 6 - NORTHWEST<br>3 - EAST 7 - SOUTHEAST       |  |  |  |  |
| <sup>3</sup>                                                                                | 3 COLLISION WITH FIXED OBJECT                                                                                                                                                                                       |                                                                  |                                                                                                                                                                                                                                |                                                                               | 24 - OTHER MOVABLE<br>OBJECT<br>T - STRUCK                                  |                                                                                                | FROM 4 TO                                                    | 3 4-WEST 8-SOUTHWEST                                    |  |  |  |  |
|                                                                                             | 25 - IMPACT                                                                                                                                                                                                         |                                                                  | 31 - GUARDRAIL END                                                                                                                                                                                                             | 37 - TRAFFIC SIGN POST                                                        | 43 - CURB                                                                   | 50 -WORKZONE MAINTENANCE<br>EQUIPMENT                                                          |                                                              | 9 - OTHER / UNKNOWN                                     |  |  |  |  |
| 4                                                                                           | / CRASH<br>26 - BRIDGE<br>STRUCTI                                                                                                                                                                                   | OVERHEAD                                                         | 32 - PORTABLE BARRIER<br>33 - MEDIAN CABLE BARRIER<br>34 - MEDIAN GUARDRAIL                                                                                                                                                    | 38 - OVERHEAD SIGN POST<br>39 - LIGHT/LUMINARIES SUPPORT<br>40 - UTILITY POLE | 44 - DITCH<br>45 - EMBANKMENT<br>46 - FENCE                                 | 51 - WALL<br>52 - BUILDING                                                                     | UNIT SPEED                                                   | DETECTED SPEED                                          |  |  |  |  |
| 5                                                                                           | 27 - BRIDGE<br>28 - BRIDGE                                                                                                                                                                                          | PIER OR ABUTMENT<br>PARAPET                                      | BARRIER<br>35 - MEDIAN CONCRETE                                                                                                                                                                                                | 41 - OTHER POST, POLE OR<br>SUPPORT                                           | 47 - MAILBOX<br>48 - TREE                                                   | 53 - TUNNEL<br>54 - OTHER FIXED OBJECT<br>99 - OTHER / UNKNOWN                                 | 0                                                            | 3 1 - STATED/ESTIMATED SPEED                            |  |  |  |  |
|                                                                                             | 29 - BRIDGE<br>30 - GUARDR                                                                                                                                                                                          |                                                                  | BARRIER<br>36 - MEDIAN OTHER BARRIER                                                                                                                                                                                           | 42 - CULVERT                                                                  | 49 - FIRE HYDRANT                                                           |                                                                                                |                                                              | 2 - CALCULATED / EDR<br>3 - UNDETERMINED                |  |  |  |  |
| 6                                                                                           | l                                                                                                                                                                                                                   |                                                                  |                                                                                                                                                                                                                                |                                                                               |                                                                             |                                                                                                | POSTED SPEED                                                 |                                                         |  |  |  |  |
| 1                                                                                           |                                                                                                                                                                                                                     |                                                                  | . 1 .                                                                                                                                                                                                                          |                                                                               |                                                                             |                                                                                                | 3 5                                                          |                                                         |  |  |  |  |
| ISY8304 OH1U 1/19                                                                           |                                                                                                                                                                                                                     | ARMFUL EVENT                                                     |                                                                                                                                                                                                                                | MOST HARMFUL EVENT                                                            |                                                                             |                                                                                                |                                                              | PAGE OF                                                 |  |  |  |  |