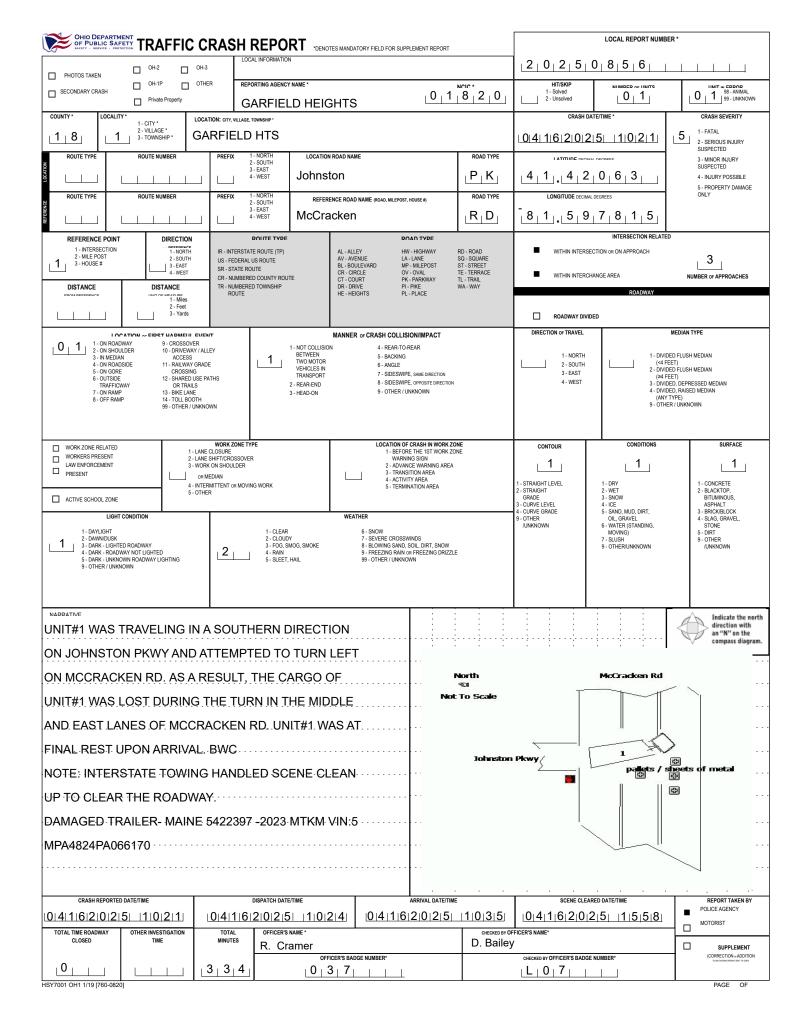

|                                                                                                                      |                                                                    |                                                   |                                      |                                                                                           |                                               |                                                  | LOCAL REPORT NUMBER                                                                                                        |                     |                                                   |  |
|----------------------------------------------------------------------------------------------------------------------|--