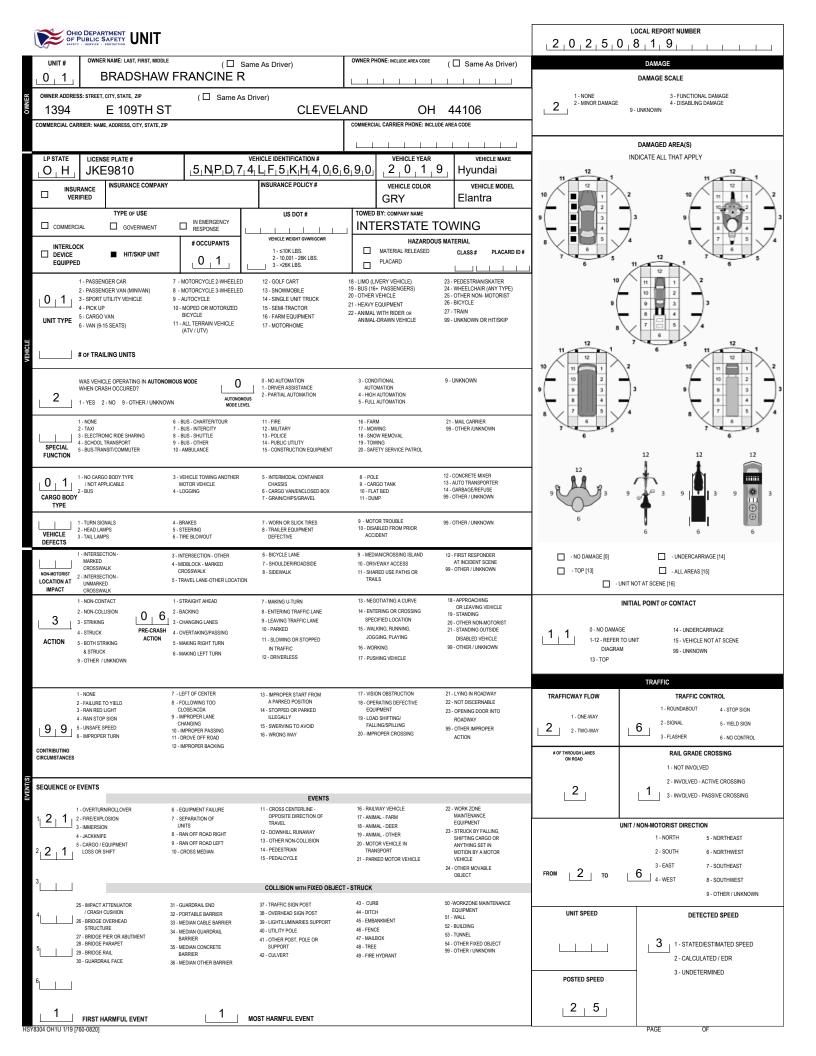

|                                                                            |                                                   |                                        |                            |                     |                                                     | 2                          |                                                      |                                              |                                  |                               |  |
|----------------------------------------------------------------------------|---------------------------------------------------|----------------------------------------|----------------------------|---------------------|-----------------------------------------------------|----------------------------|------------------------------------------------------|----------------------------------------------|----------------------------------|-------------------------------|--|
| UNIT # NAME: LAST, FRST, MIDDLE                                            |                                                   |                                        |                            |                     |                                                     |                            | 2 0 2 5 0 8 1 9                                      |                                              |                                  |                               |  |
| O I FOSTER RODERRICK CAPONE   ADDRESS: STREET, OTV. STATE JP CAPONE CAPONE |                                                   |                                        |                            |                     |                                                     |                            | 0 6 0 1 2 0 1 0 1 0 M                                |                                              |                                  |                               |  |
| 10820 MASSI                                                                | EAVE                                              | CLI                                    | EVELAND                    | OH 4                | 4128                                                | CONTACT                    | PHONE - INCLUDE AREA CODE                            |                                              |                                  |                               |  |
| INJURIES INJURED E<br>TAKEN<br>BY                                          | MS AGENCY (NAME)                                  | INJURED TAKEN TO: MEDICA               |                            | SAFETY EQUI<br>USED | PMENT                                               | DOT-COMPLIAN<br>MC HELMET  | SEATING POS                                          | ITION AIR                                    | BAG USAGE E                      | JECTION TRAPPE                |  |
|                                                                            |                                                   | OFFENSE CH                             | IARGED                     | LOCAL C             |                                                     | MC HELMET                  | 0 /                                                  |                                              |                                  | 111                           |  |
|                                                                            | ENSE NUMBER                                       | OFFENSE CH                             | ARGED                      |                     | FFENSE DESCRIPTION                                  |                            |                                                      |                                              | ATION NUMBER                     |                               |  |
| OL CLASS ENDORSEMENT<br>SELECT UP TO 2                                     | RESTRICTION SELECT UP TO 3                        | DRIVER<br>DISTRACTED<br>BY             | ALCOHOL / DRUG SUSPECT     | TED<br>ARIJUANA     | CONDITION                                           | ALCOHO<br>TYPE             | VALUE                                                | STATUS                                       | DRUG TES<br>TYPE                 | RESULT SELECT UP TO 4         |  |
|                                                                            |                                                   |                                        |                            | L                   |                                                     |                            | •                                                    |                                              |                                  |                               |  |
| UNIT# NAME: LAST, FIR                                                      | ST, MIDDLE                                        |                                        |                            |                     |                                                     |                            | DATE OF BIF                                          | (IH                                          | AGE                              | GENDER                        |  |
| ADDRESS: STREET, CITY, STATE, ZIP                                          |                                                   |                                        |                            |                     |                                                     | CONTACT                    | PHONE - INCLUDE AREA CODE                            |                                              |                                  |                               |  |
| INJURIES INJURED TAKEN                                                     | EMS AGENCY (NAME)                                 | INJURED TAKEN TO: MEDICA               | AL FACILITY (NAME, CITY)   | SAFETY EQU<br>USED  | IPMENT                                              |                            | SEATING POSI                                         | ITION AIR                                    | BAG USAGE E                      | JECTION TRAPPE                |  |
| BY                                                                         |                                                   |                                        |                            |                     |                                                     | DOT-COMPLIANT<br>MC HELMET |                                                      |                                              | _                                |                               |  |
| OL STATE OPERATOR LIC                                                      | ENSE NUMBER                                       | OFFENSE CH.                            | ARGED                      | LOCAL O<br>CODE     | FFENSE DESCRIPTION                                  |                            |                                                      | CITA                                         | TION NUMBER                      |                               |  |
| OL CLASS ENDORSEMENT<br>SELECT UP TO 2                                     | RESTRICTION SELECT UP TO 3                        | DRIVER<br>DISTRACTED<br>BY             | ALCOHOL / DRUG SUSPECT     |                     | CONDITION                                           | ALCOHO<br>TYPE             | VALUE                                                | STATUS                                       | DRUG TES                         | T(S)<br>RESULT SELECT UP TO 4 |  |
|                                                                            |                                                   |                                        | ALCOHOL MA                 |                     |                                                     |                            | •                                                    |                                              |                                  |                               |  |
| UNIT # NAME: LAST, FIR:                                                    | ST, MIDDLE                                        |                                        |                            |                     |                                                     |                            | DATE OF BIF                                          | RTH                                          | AGE                              | GENDER                        |  |
| ADDRESS: STREET, CITY, STATE, ZIP                                          |                                                   |                                        |                            |                     |                                                     |                            | PHONE - INCLUDE AREA CODE                            |                                              |                                  |                               |  |
|                                                                            |                                                   |                                        |                            |                     | NUCLIT                                              |                            |                                                      |                                              |                                  |                               |  |
| INJURIES INJURED<br>TAKEN<br>BY                                            | EMS AGENCY (NAME)                                 | INJURED TAKEN TO: MEDICA               | L FACILITY (NAME, CITY)    | SAFETY EQUI<br>USED |                                                     | DOT-COMPLIANT<br>MC HELMET | SEATING POSI                                         | ITION AIR                                    | BAG USAGE E                      | JECTION TRAPPE                |  |
| OL STATE OPERATOR LIC                                                      | ARGED                                             | LOCAL OFFENSE DESCRIPTION<br>CODE      |                            |                     |                                                     |                            |                                                      | <u>]</u>                                     |                                  |                               |  |
| OL CLASS ENDORSEMENT                                                       | RESTRICTION SELECT UP TO 3                        | DRIVER                                 | ALCOHOL / DRUG SUSPECT     |                     | CONDITION                                           | ALCOHO                     | I TEST                                               |                                              | DRUG TES                         | T(S)                          |  |
| SELECT UP TO 2                                                             |                                                   | DISTRACTED<br>BY                       | ALCOHOL MA                 | ARIJUANA            | STATUS                                              | TYPE                       | VALUE                                                | STATUS                                       | TYPE                             | RESULT SELECT UP TO 4         |  |
|                                                                            | SEATING POSITION                                  | AIR BAG                                | OTHER DRUG                 |                     |                                                     | N(S)                       | DRIVER DIST                                          |                                              |                                  | TEST STATUS                   |  |
| - FATAL<br>2 - SUSPECTED SERIOUS INJURY                                    | 1 - FRONT - LEFT SIDE<br>(MOTORCYCLE DRIVER)      | 1 - NOT DEPLOYED<br>2 - DEPLOYED FRONT | 1 - CLASS A<br>2 - CLASS B |                     | 1 - ALCOHOL INTERLOCK<br>DEVICE                     |                            | 1 - NOT DISTRACTED<br>2 - MANUALLY OPERATIN          |                                              | 1 - NONE GIVEN<br>2 - TEST REFUS | I                             |  |
| - SUSPECTED MINOR INJURY                                                   | 2 - FRONT - MIDDLE<br>3 - FRONT - RIGHT SIDE      | 3 - DEPLOYED SIDE                      | 3 - CLASS C                |                     | 2 - CDL INTRASTATE ONLY<br>3 - CORRECTIVE LENSES    |                            | ELECTRONIC COMMUNICATION<br>DEVICE (TEXTING, TYPING, |                                              | 3 - TEST GIVEN, CONTAMINATED     |                               |  |
| - POSSIBLE INJURY                                                          | 4 - SECOND - LEFT SIDE<br>(MOTORCYCLE PASSENGER)  | 4 - DEPLOYED BOTH FRONT / SI           | DE 4 - REGULAR CLASS (C    | DHIO = D)           | 4 - FARM WAIVER                                     |                            | DIALING)                                             |                                              | SAMPLE / UNUSABLE                |                               |  |
| 5 - NO APPARENT INJURY                                                     | 5 - SECOND - MIDDLE                               | 5 - NOT APPLICABLE                     | 5 - M / C MOPED ONLY       |                     | 5 - EXCEPT CLASS A BUS<br>6 - EXCEPT CLASS A        |                            | 3 - TALKING ON HANDS-F                               |                                              |                                  | RESULTS KNOWN                 |  |
|                                                                            | 6 - SECOND - RIGHT SIDE                           | 9 - DEPLOYMENT UNKNOWN                 | 6 - NO VALID OL            |                     | & CLASS B BUS                                       |                            | COMMUNICATION DEV<br>4 - TALKING ON HAND-HE          |                                              | 5 - TEST GIVEN,                  | RESULTS UNKNOWN               |  |
| INJURED TAKEN BY                                                           | 7 - THIRD - LEFT SIDE<br>(MOTORCYCLE SIDE CAR)    |                                        |                            |                     | 7 - EXCEPT TRACTOR-TRAI<br>8 - INTERMEDIATE LICENSE |                            | COMMUNICATION DEV                                    |                                              |                                  |                               |  |
| /TREATED AT SCENE                                                          | 8 - THIRD - MIDDLE                                |                                        |                            |                     | RESTRICTIONS                                        |                            | 5 - OTHER ACTIVITY WITH<br>ELECTRONIC DEVICE         |                                              |                                  |                               |  |
| P-EMS                                                                      | 9 - THIRD - RIGHT SIDE<br>10 - SLEEPER SECTION OF | EJECTION<br>1 - NOT EJECTED            | OL ENDO<br>H - HAZMAT      | RSEMENT             | 9 - LEARNER'S PERMIT<br>RESTRICTIONS                |                            | 6 - PASSENGER                                        |                                              | ALCOHOL TEST TYPE<br>1 - NONE    |                               |  |
| 3 - POLICE<br>9 - OTHER / UNKNOWN                                          | TRUCK CAB<br>11 - PASSENGER IN OTHER              | 2 - PARTIALLY EJECTED                  | M - MOTORCYCLE             |                     | 10 - LIMITED TO DAYLIGHT<br>ONLY                    |                            | 7 - OTHER DISTRACTION<br>THE VEHICLE                 | INSIDE                                       | 2 - BLOOD                        |                               |  |
|                                                                            | ENCLOSED CARGO AREA                               | 3 - TOTALLY EJECTED                    | P - PASSENGER              |                     | 11 - LIMITED TO EMPLOYME                            | ENT                        | 8 - OTHER DISTRACTION                                | S OUTSIDE                                    | 3 - URINE                        |                               |  |
|                                                                            | (NON-TRAILING UNIT, BUS,<br>PICK-UP WITH CAP)     | 4 - NOT APPLICABLE                     | N - TANKER                 |                     | 12 - LIMITED - OTHER<br>13 - MECHANICAL DEVICES     |                            | THE VEHICLE<br>9 - OTHER / UNKNOWN                   |                                              | 4 - BREATH                       |                               |  |
| SAFETY EQUIPMENT<br>1 - NONE USED                                          | 12 - PASSENGER IN<br>UNENCLOSED                   |                                        | Q - MOTOR SCOOTER          |                     | (SPECIAL BRAKES, HAND                               |                            |                                                      |                                              | 5 - OTHER                        |                               |  |
| 2 - SHOULDER BELT ONLY USED                                                | CARGO AREA                                        | TRAPPED                                | R - THREE-WHEEL MO         | TORCYCLE            | CONTROLS, OR OTHER<br>ADAPTIVE DEVICES)             |                            |                                                      |                                              |                                  |                               |  |
| - LAP BELT ONLY USED<br>- SHOULDER & LAP BELT USED                         | 13 - TRAILING UNIT<br>14 - RIDING ON VEHICLE      | 1 - NOT TRAPPED                        | S - SCHOOL BUS             |                     | 14 - MILITARY VEHICLES OF                           | NLY                        |                                                      |                                              |                                  | DRUG TEST TYPE                |  |
| 5 - CHILD RESTRAINT SYSTEM -                                               | EXTERIOR                                          | 2 - EXTRICATED BY<br>MECHANICAL MEANS  | T - DOUBLE & TRIPLE 1      | TRAILERS            | 15 - MOTOR VEHICLES<br>WITHOUT AIR BRAKES           |                            |                                                      |                                              | 1 - NONE                         |                               |  |
| FORWARD FACING<br>- CHILD RESTRAINT SYSTEM -                               | (NON-TRAILING UNIT)<br>15 - NON-MOTORIST          | 3 - FREED BY                           | X - TANKER / HAZMAT        |                     | 16 - OUTSIDE MIRROR                                 |                            | CONDI                                                | TION                                         | 2 - BLOOD                        |                               |  |
| REAR FACING                                                                | 99 - OTHER / UNKNOWN                              | NON-MECHANICAL MEANS                   |                            |                     | 17 - PROSTHETIC AID<br>18 - OTHER                   |                            | 1 - APPARENTLY NORMA                                 | ۸L                                           | 3 - URINE<br>4 - OTHER           |                               |  |
| 7 - BOOSTER SEAT<br>3 - HELMET USED                                        |                                                   |                                        |                            |                     |                                                     |                            | 2 - PHYSICAL IMPAIRMEN                               |                                              | . OTHER                          |                               |  |
| - PROTECTIVE PADS USED                                                     |                                                   |                                        |                            |                     |                                                     |                            | 3 - EMOTIONAL (E.G. DEP<br>ANGRY, DISTURBED)         | RESSED,                                      | DR                               | UG TEST RESULT(S)             |  |
| (ELBOWS, KNEES, ETC.)<br>10 - REFLECTIVE CLOTHING                          | OERDER                                            |                                        |                            |                     |                                                     | 4 - ILLNESS                |                                                      | 1 - AMPHETAMINES<br>2 - BARBITURATES         |                                  |                               |  |
| LIGHTING - PEDESTRIAN                                                      |                                                   | M - MALE                               |                            |                     |                                                     |                            | 5 - FELL ASLEEP, FAINTED,                            |                                              | TES<br>EPINES                    |                               |  |
| / BICYCLE ONLY<br>99 - OTHER / UNKNOWN                                     |                                                   |                                        | U - OTHER/UNKNOWN          |                     |                                                     |                            |                                                      | FATIGUED, ETC.<br>6 - UNDER THE INFLUENCE OF |                                  | IDS                           |  |
|                                                                            |                                                   |                                        |                            |                     |                                                     |                            | MEDICATIONS / DRUGS                                  |                                              | 5 - COCAINE                      |                               |  |
|                                                                            |                                                   |                                        |                            |                     |                                                     |                            | / ALCOHOL                                            |                                              | 6 - OPIATES / O<br>7 - OTHER     | NOIDS                         |  |
|                                                                            |                                                   |                                        |                            |                     |                                                     |                            | 9 - OTHER / UNKNOWN                                  |                                              | 8 - NEGATIVE R                   | ESULTS                        |  |
|                                                                            |                                                   |                                        |                            |                     |                                                     |                            |                                                      |                                              |                                  |                               |  |
|                                                                            |                                                   |                                        |                            |                     |                                                     |                            |                                                      |                                              |                                  |                               |  |
|                                                                            |                                                   |                                        |                            |                     |                                                     |                            |                                                      |                                              |                                  |                               |  |