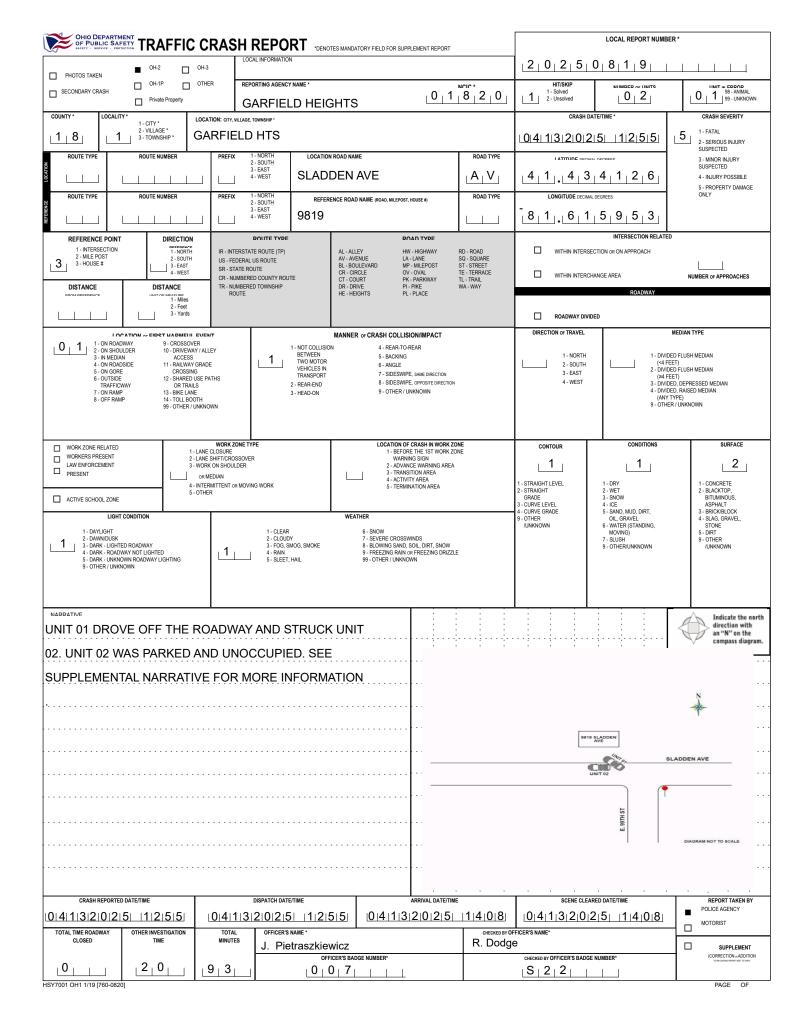

## OHIO TRAFFIC CRASH REPORT DIAGRAM / NARRATIVE CONTINUATION

| LOCAL REPORT NUMBER<br>20250819                                                        | REPORTING AGENCY<br>GARFIELD HEIGHTS | DATE OF CRASH<br>M 04 D 13 Y 2025 |        |  |  |  |  |  |  |  |  |  |  |
|----------------------------------------------------------------------------------------|--------------------------------------|-----------------------------------|--------|--|--|--|--|--|--|--|--|--|--|
| IN COUNTY OF<br>18                                                                     | CRASH LOCATION                       |                                   |        |  |  |  |  |  |  |  |  |  |  |
| Unit 01 was a stolen auto that was attempting to flee from GHPD. Unit 01 drove off the |                                      |                                   |        |  |  |  |  |  |  |  |  |  |  |
| roadway and struck unit 02.                                                            | Unit 02 was parked a                 | ind unoccupied in front of S      | 9819   |  |  |  |  |  |  |  |  |  |  |
| Sladden Ave. The driver of u                                                           | unit 01, Roderrick Fos               | ter (14 y.o.) along with sev      | eral   |  |  |  |  |  |  |  |  |  |  |
| unidentified occupants, jum                                                            | ped out of unit 01 whi               | e the car was still in drive a    | and in |  |  |  |  |  |  |  |  |  |  |
| motion. Foster was taken in                                                            | to custody.                          |                                   |        |  |  |  |  |  |  |  |  |  |  |
|                                                                                        |                                      |                                   |        |  |  |  |  |  |  |  |  |  |  |
|                                                                                        |                                      |                                   |        |  |  |  |  |  |  |  |  |  |  |
|                                                                                        |                                      |                                   |        |  |  |  |  |  |  |  |  |  |  |
|                                                                                        |                                      |                                   |        |  |  |  |  |  |  |  |  |  |  |
|                                                                                        |                                      |                                   |        |  |  |  |  |  |  |  |  |  |  |
|                                                                                        |                                      |                                   |        |  |  |  |  |  |  |  |  |  |  |
|                                                                                        |                                      |                                   |        |  |  |  |  |  |  |  |  |  |  |
|                                                                                        |                                      |                                   |        |  |  |  |  |  |  |  |  |  |  |
|                                                                                        |                                      |                                   |        |  |  |  |  |  |  |  |  |  |  |
|                                                                                        |                                      |                                   |        |  |  |  |  |  |  |  |  |  |  |
|                                                                                        |                                      |                                   |        |  |  |  |  |  |  |  |  |  |  |
|                                                                                        |                                      |                                   |        |  |  |  |  |  |  |  |  |  |  |
|                                                                                        |                                      |                                   |        |  |  |  |  |  |  |  |  |  |  |
|                                                                                        |                                      |                                   |        |  |  |  |  |  |  |  |  |  |  |
|                                                                                        |                                      |                                   |        |  |  |  |  |  |  |  |  |  |  |
|                                                                                        |                                      |                                   |        |  |  |  |  |  |  |  |  |  |  |
|                                                                                        |                                      |                                   |        |  |  |  |  |  |  |  |  |  |  |
|                                                                                        |                                      |                                   |        |  |  |  |  |  |  |  |  |  |  |
|                                                                                        |                                      |                                   |        |  |  |  |  |  |  |  |  |  |  |
|                                                                                        |                                      |                                   |        |  |  |  |  |  |  |  |  |  |  |
| OFFICER'S SIGNATURE BADGE N                                                            |                                      |                                   |        |  |  |  |  |  |  |  |  |  |  |
|                                                                                        | <b>X</b> 007                         |                                   |        |  |  |  |  |  |  |  |  |  |  |