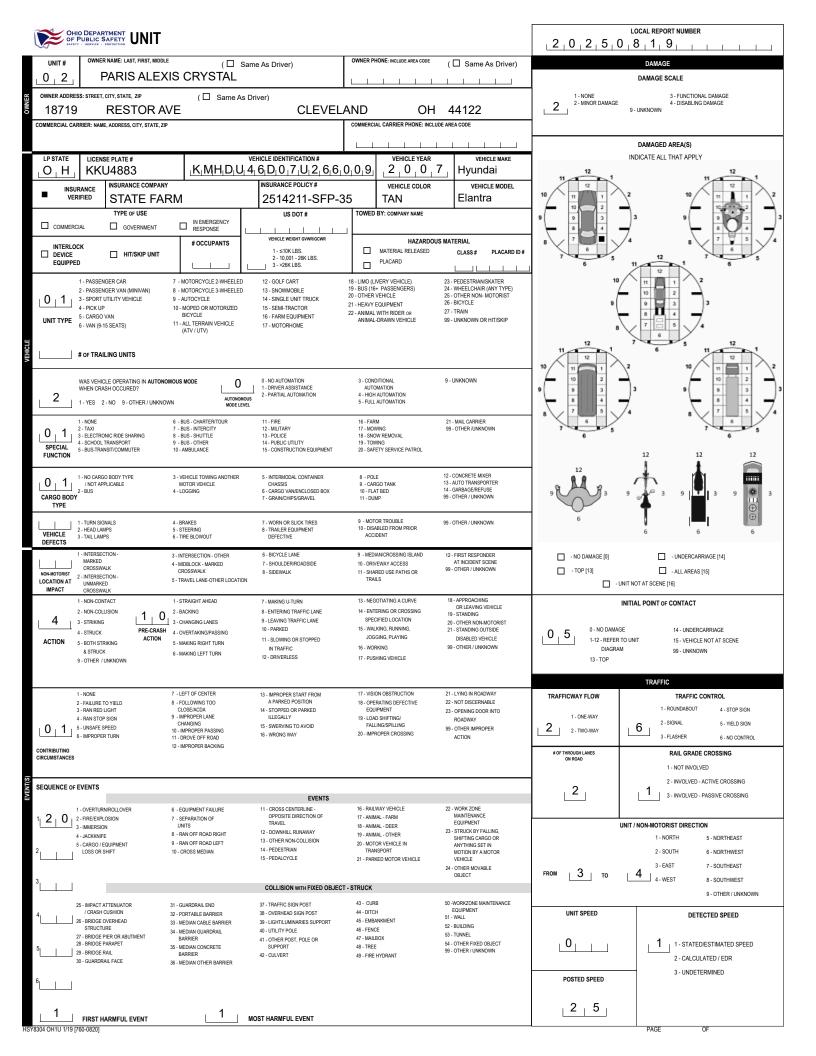

|                                                                            |                                                   |                                        |                            |                     |                                                     | 2                          |                                                      |                                              |                                  |                               |  |
|----------------------------------------------------------------------------|---------------------------------------------------|----------------------------------------|----------------------------|---------------------|-----------------------------------------------------|----------------------------|------------------------------------------------------|----------------------------------------------|----------------------------------|-------------------------------|--|
| UNIT # NAME: LAST, FRST, MIDDLE                                            |                                                   |                                        |                            |                     |                                                     |                            | 2 0 2 5 0 8 1 9                                      |                                              |                                  |                               |  |
| O I FOSTER RODERRICK CAPONE   ADDRESS: STREET, OTV. STATE JP CAPONE CAPONE |                                                   |                                        |                            |                     |                                                     |                            | 0 6 0 1 2 0 1 0 1 0 M                                |                                              |                                  |                               |  |
| 10820 MASSI                                                                | EAVE                                              | CLI                                    | EVELAND                    | OH 4                | 4128                                                | CONTACT                    | PHONE - INCLUDE AREA CODE                            |                                              |                                  |                               |  |
| INJURIES INJURED E<br>TAKEN<br>BY                                          | MS AGENCY (NAME)                                  | INJURED TAKEN TO: MEDICA               |                            | SAFETY EQUI<br>USED | PMENT                                               | DOT-COMPLIAN<br>MC HELMET  | SEATING POS                                          | ITION AIR                                    | BAG USAGE E                      | JECTION TRAPPE                |  |
|                                                                            |                                                   | OFFENSE CH                             | IARGED                     | LOCAL C             |                                                     | MC HELMET                  | 0 /                                                  |                                              |                                  | 111                           |  |
|                                                                            | ENSE NUMBER                                       | OFFENSE CH                             | ARGED                      |                     | FFENSE DESCRIPTION                                  |                            |                                                      |                                              | ATION NUMBER                     |                               |  |
| OL CLASS ENDORSEMENT<br>SELECT UP TO 2                                     | RESTRICTION SELECT UP TO 3                        | DRIVER<br>DISTRACTED<br>BY             | ALCOHOL / DRUG SUSPECT     | TED<br>ARIJUANA     | CONDITION                                           | ALCOHO<br>TYPE             | VALUE                                                | STATUS                                       | DRUG TES<br>TYPE                 | RESULT SELECT UP TO 4         |  |
|                                                                            |                                                   |                                        |                            | L                   |                                                     |                            | •                                                    |                                              |                                  |                               |  |
| UNIT# NAME: LAST, FIR                                                      | ST, MIDDLE                                        |                                        |                            |                     |                                                     |                            | DATE OF BIF                                          | (IH                                          | AGE                              | GENDER                        |  |
| ADDRESS: STREET, CITY, STATE, ZIP                                          |                                                   |                                        |                            |                     |                                                     | CONTACT                    | PHONE - INCLUDE AREA CODE                            |                                              |                                  |                               |  |
| INJURIES INJURED TAKEN                                                     | EMS AGENCY (NAME)                                 | INJURED TAKEN TO: MEDICA               | AL FACILITY (NAME, CITY)   | SAFETY EQU<br>USED  | IPMENT                                              |                            | SEATING POSI                                         | ITION AIR                                    | BAG USAGE E                      | JECTION TRAPPE                |  |
| BY                                                                         |                                                   |                                        |                            |                     |                                                     | DOT-COMPLIANT<br>MC HELMET |                                                      |                                              | _                                |                               |  |
| OL STATE OPERATOR LIC                                                      | ENSE NUMBER                                       | OFFENSE CH.                            | ARGED                      | LOCAL O<br>CODE     | FFENSE DESCRIPTION                                  |                            |                                                      | CITA                                         | TION NUMBER                      |                               |  |
| OL CLASS ENDORSEMENT<br>SELECT UP TO 2                                     | RESTRICTION SELECT UP TO 3                        | DRIVER<br>DISTRACTED<br>BY             | ALCOHOL / DRUG SUSPECT     |                     | CONDITION                                           | ALCOHO<br>TYPE             | VALUE                                                | STATUS                                       | DRUG TES                         | T(S)<br>RESULT SELECT UP TO 4 |  |
|                                                                            |                                                   |                                        | ALCOHOL MA                 |                     |                                                     |                            | •                                                    |                                              |                                  |                               |  |
| UNIT # NAME: LAST, FIR:                                                    | ST, MIDDLE                                        |                                        |                            |                     |                                                     |                            | DATE OF BIF                                          | RTH                                          | AGE                              | GENDER                        |  |
| ADDRESS: STREET, CITY, STATE, ZIP                                          |                                                   |                                        |                            |                     |                                                     |                            | PHONE - INCLUDE AREA CODE                            |                                              |                                  |                               |  |
|                                                                            |                                                   |                                        |                            |                     | NUCLIT                                              |                            |                                                      |                                              |                                  |                               |  |
| INJURIES INJURED<br>TAKEN<br>BY                                            | EMS AGENCY (NAME)                                 | INJURED TAKEN TO: MEDICA               | L FACILITY (NAME, CITY)    | SAFETY EQUI<br>USED |                                                     | DOT-COMPLIANT<br>MC HELMET | SEATING POSI                                         | ITION AIR                                    | BAG USAGE E                      | JECTION TRAPPE                |  |
| OL STATE OPERATOR LIC                                                      | ARGED                                             | LOCAL OFFENSE DESCRIPTION<br>CODE      |                            |                     |                                                     |                            |                                                      | <u>]</u>                                     |                                  |                               |  |
| OL CLASS ENDORSEMENT                                                       | RESTRICTION SELECT UP TO 3                        | DRIVER                                 | ALCOHOL / DRUG SUSPECT     |                     | CONDITION                                           | ALCOHO                     | I TEST                                               |                                              | DRUG TES                         | T(S)                          |  |
| SELECT UP TO 2                                                             |                                                   | DISTRACTED<br>BY                       | ALCOHOL MA                 | ARIJUANA            | STATUS                                              | TYPE                       | VALUE                                                | STATUS                                       | TYPE                             | RESULT SELECT UP TO 4         |  |
|                                                                            | SEATING POSITION                                  | AIR BAG                                | OTHER DRUG                 |                     |                                                     | N(S)                       | DRIVER DIST                                          |                                              |                                  | TEST STATUS                   |  |
| - FATAL<br>2 - SUSPECTED SERIOUS INJURY                                    | 1 - FRONT - LEFT SIDE<br>(MOTORCYCLE DRIVER)      | 1 - NOT DEPLOYED<br>2 - DEPLOYED FRONT | 1 - CLASS A<br>2 - CLASS B |                     | 1 - ALCOHOL INTERLOCK<br>DEVICE                     |                            | 1 - NOT DISTRACTED<br>2 - MANUALLY OPERATIN          |                                              | 1 - NONE GIVEN<br>2 - TEST REFUS | I                             |  |
| - SUSPECTED MINOR INJURY                                                   | 2 - FRONT - MIDDLE<br>3 - FRONT - RIGHT SIDE      | 3 - DEPLOYED SIDE                      | 3 - CLASS C                |                     | 2 - CDL INTRASTATE ONLY<br>3 - CORRECTIVE LENSES    |                            | ELECTRONIC COMMUNICATION<br>DEVICE (TEXTING, TYPING, |                                              | 3 - TEST GIVEN, CONTAMINATED     |                               |  |
| - POSSIBLE INJURY                                                          | 4 - SECOND - LEFT SIDE<br>(MOTORCYCLE PASSENGER)  | 4 - DEPLOYED BOTH FRONT / SI           | DE 4 - REGULAR CLASS (C    | DHIO = D)           | 4 - FARM WAIVER                                     |                            | DIALING)                                             |                                              | SAMPLE / UNUSABLE                |                               |  |
| 5 - NO APPARENT INJURY                                                     | 5 - SECOND - MIDDLE                               | 5 - NOT APPLICABLE                     | 5 - M / C MOPED ONLY       |                     | 5 - EXCEPT CLASS A BUS<br>6 - EXCEPT CLASS A        |                            | 3 - TALKING ON HANDS-F                               |                                              |                                  | RESULTS KNOWN                 |  |
|                                                                            | 6 - SECOND - RIGHT SIDE                           | 9 - DEPLOYMENT UNKNOWN                 | 6 - NO VALID OL            |                     | & CLASS B BUS                                       |                            | COMMUNICATION DEV<br>4 - TALKING ON HAND-HE          |                                              | 5 - TEST GIVEN,                  | RESULTS UNKNOWN               |  |
| INJURED TAKEN BY                                                           | 7 - THIRD - LEFT SIDE<br>(MOTORCYCLE SIDE CAR)    |                                        |                            |                     | 7 - EXCEPT TRACTOR-TRAI<br>8 - INTERMEDIATE LICENSE |                            | COMMUNICATION DEV                                    |                                              |                                  |                               |  |
| /TREATED AT SCENE                                                          | 8 - THIRD - MIDDLE                                |                                        |                            |                     | RESTRICTIONS                                        |                            | 5 - OTHER ACTIVITY WITH<br>ELECTRONIC DEVICE         |                                              |                                  |                               |  |
| P-EMS                                                                      | 9 - THIRD - RIGHT SIDE<br>10 - SLEEPER SECTION OF | EJECTION<br>1 - NOT EJECTED            | OL ENDO<br>H - HAZMAT      | RSEMENT             | 9 - LEARNER'S PERMIT<br>RESTRICTIONS                |                            | 6 - PASSENGER                                        |                                              | ALCOHOL TEST TYPE<br>1 - NONE    |                               |  |
| 3 - POLICE<br>9 - OTHER / UNKNOWN                                          | TRUCK CAB<br>11 - PASSENGER IN OTHER              | 2 - PARTIALLY EJECTED                  | M - MOTORCYCLE             |                     | 10 - LIMITED TO DAYLIGHT<br>ONLY                    |                            | 7 - OTHER DISTRACTION<br>THE VEHICLE                 | INSIDE                                       | 2 - BLOOD                        |                               |  |
|                                                                            | ENCLOSED CARGO AREA                               | 3 - TOTALLY EJECTED                    | P - PASSENGER              |                     | 11 - LIMITED TO EMPLOYME                            | ENT                        | 8 - OTHER DISTRACTION                                | S OUTSIDE                                    | 3 - URINE                        |                               |  |
|                                                                            | (NON-TRAILING UNIT, BUS,<br>PICK-UP WITH CAP)     | 4 - NOT APPLICABLE                     | N - TANKER                 |                     | 12 - LIMITED - OTHER<br>13 - MECHANICAL DEVICES     |                            | THE VEHICLE<br>9 - OTHER / UNKNOWN                   |                                              | 4 - BREATH                       |                               |  |
| SAFETY EQUIPMENT<br>1 - NONE USED                                          | 12 - PASSENGER IN<br>UNENCLOSED                   |                                        | Q - MOTOR SCOOTER          |                     | (SPECIAL BRAKES, HAND                               |                            |                                                      |                                              | 5 - OTHER                        |                               |  |
| 2 - SHOULDER BELT ONLY USED                                                | CARGO AREA                                        | TRAPPED                                | R - THREE-WHEEL MO         | TORCYCLE            | CONTROLS, OR OTHER<br>ADAPTIVE DEVICES)             |                            |                                                      |                                              |                                  |                               |  |
| - LAP BELT ONLY USED<br>- SHOULDER & LAP BELT USED                         | 13 - TRAILING UNIT<br>14 - RIDING ON VEHICLE      | 1 - NOT TRAPPED                        | S - SCHOOL BUS             |                     | 14 - MILITARY VEHICLES OF                           | NLY                        |                                                      |                                              |                                  | DRUG TEST TYPE                |  |
| 5 - CHILD RESTRAINT SYSTEM -                                               | EXTERIOR                                          | 2 - EXTRICATED BY<br>MECHANICAL MEANS  | T - DOUBLE & TRIPLE 1      | TRAILERS            | 15 - MOTOR VEHICLES<br>WITHOUT AIR BRAKES           |                            |                                                      |                                              | 1 - NONE                         |                               |  |
| FORWARD FACING<br>- CHILD RESTRAINT SYSTEM -                               | (NON-TRAILING UNIT)<br>15 - NON-MOTORIST          | 3 - FREED BY                           | X - TANKER / HAZMAT        |                     | 16 - OUTSIDE MIRROR                                 |                            | CONDI                                                | TION                                         | 2 - BLOOD                        |                               |  |
| REAR FACING                                                                | 99 - OTHER / UNKNOWN                              | NON-MECHANICAL MEANS                   |                            |                     | 17 - PROSTHETIC AID<br>18 - OTHER                   |                            | 1 - APPARENTLY NORMA                                 | ۸L                                           | 3 - URINE<br>4 - OTHER           |                               |  |
| 7 - BOOSTER SEAT<br>3 - HELMET USED                                        |                                                   |                                        |                            |                     |                                                     |                            | 2 - PHYSICAL IMPAIRMEN                               |                                              | . OTHER                          |                               |  |
| - PROTECTIVE PADS USED                                                     |                                                   |                                        |                            |                     |                                                     |                            | 3 - EMOTIONAL (E.G. DEP<br>ANGRY, DISTURBED)         | RESSED,                                      | DR                               | UG TEST RESULT(S)             |  |
| (ELBOWS, KNEES, ETC.)<br>10 - REFLECTIVE CLOTHING                          | OERDER                                            |                                        |                            |                     |                                                     | 4 - ILLNESS                |                                                      | 1 - AMPHETAMINES<br>2 - BARBITURATES         |                                  |                               |  |
| LIGHTING - PEDESTRIAN                                                      |                                                   | M - MALE                               |                            |                     |                                                     |                            | 5 - FELL ASLEEP, FAINTED,                            |                                              | TES<br>EPINES                    |                               |  |
| / BICYCLE ONLY<br>99 - OTHER / UNKNOWN                                     |                                                   |                                        | U - OTHER/UNKNOWN          |                     |                                                     |                            |                                                      | FATIGUED, ETC.<br>6 - UNDER THE INFLUENCE OF |                                  | IDS                           |  |
|                                                                            |                                                   |                                        |                            |                     |                                                     |                            | MEDICATIONS / DRUGS                                  |                                              | 5 - COCAINE                      |                               |  |
|                                                                            |                                                   |                                        |                            |                     |                                                     |                            | / ALCOHOL                                            |                                              | 6 - OPIATES / O<br>7 - OTHER     | NOIDS                         |  |
|                                                                            |                                                   |                                        |                            |                     |                                                     |                            | 9 - OTHER / UNKNOWN                                  |                                              | 8 - NEGATIVE R                   | ESULTS                        |  |
|                                                                            |                                                   |                                        |                            |                     |                                                     |                            |                                                      |                                              |                                  |                               |  |
|                                                                            |                                                   |                                        |                            |                     |                                                     |                            |                                                      |                                              |                                  |                               |  |
|                                                                            |                                                   |                                        |                            |                     |                                                     |                            |                                                      |                                              |                                  |                               |  |