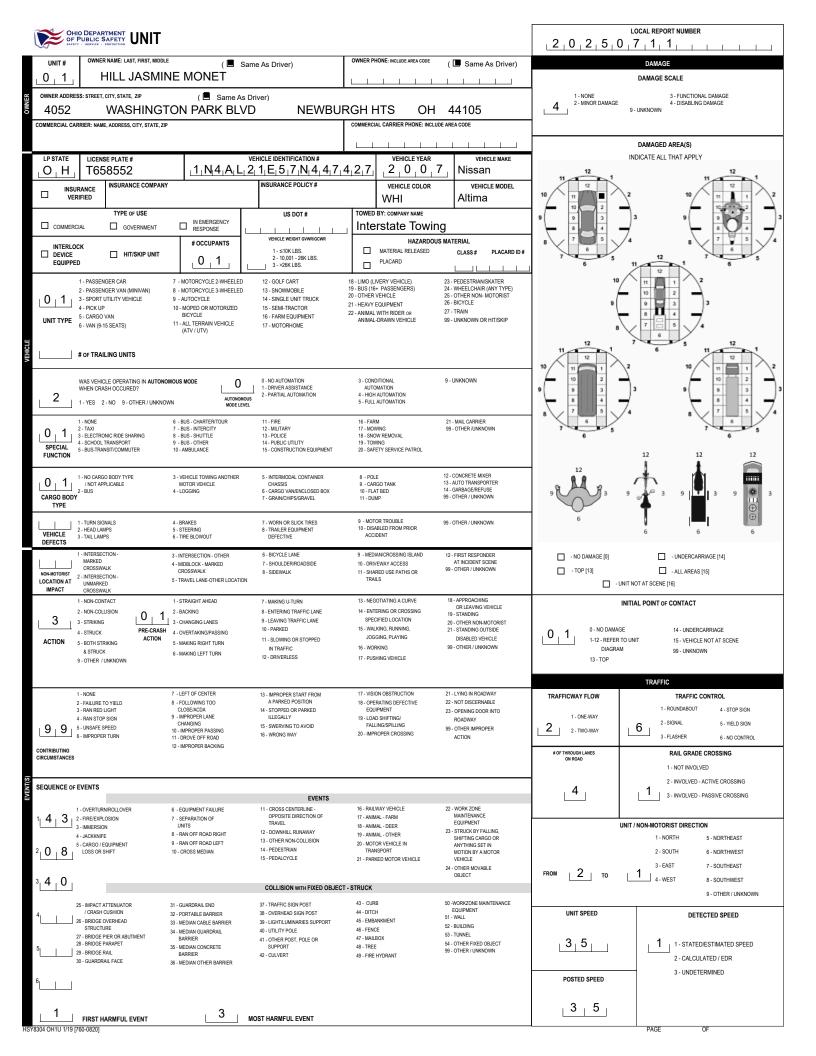

|                                                              |                                                                  |                                              |                                              | LOCAL REPORT NUMBER                                                                                                                                                |                                                           |                                                                  |  |  |  |  |
|--------------------------------------------------------------|------------------------------------------------------------------|----------------------------------------------|----------------------------------------------|--------------------------------------------------------------------------------------------------------------------------------------------------------------------|-----------------------------------------------------------|------------------------------------------------------------------|--|--|--|--|
|                                                              |                                                                  |                                              |                                              |                                                                                                                                                                    | 2 0 2 5 0 7 1 1                                           |                                                                  |  |  |  |  |
| M UNIT # NAME: LAST, FIRST,<br>O 1 HILL                      | JASMINE MONET                                                    |                                              |                                              | Date of Birth         Age         Gender           0         3         2         6         1         9         9         8         2         7         F         F |                                                           |                                                                  |  |  |  |  |
| R ADDRESS: STREET, CITY, STATE, ZIP                          | NGTON PARK BLVE                                                  | ) NEWBU                                      | RGH HTS OH 44                                | 105                                                                                                                                                                | CONTACT PHONE - INCLUDE AREA CODE                         |                                                                  |  |  |  |  |
| INJURIES INJURED EMS                                         | AGENCY (NAME)                                                    | INJURED TAKEN TO: MEDICAL FACILITY           |                                              |                                                                                                                                                                    |                                                           | AIR BAG USAGE EJECTION TRAPPED                                   |  |  |  |  |
| OL STATE OPERATOR LICEN                                      | HFD<br>ISE NUMBER                                                | OFFENSE CHARGED                              | LOCAL OF                                     |                                                                                                                                                                    |                                                           |                                                                  |  |  |  |  |
| M<br>0<br>T<br>0 OL CLASS ENDORSEMENT                        | RESTRICTION SELECT UP TO 3                                       | 331.34a                                      |                                              |                                                                                                                                                                    | ALCOHOL TEST                                              | G20250626<br>DRUG TESTI(S)                                       |  |  |  |  |
|                                                              |                                                                  | BY ALCO                                      |                                              | 1 STATUS                                                                                                                                                           |                                                           |                                                                  |  |  |  |  |
| M UNIT # NAME: LAST, FIRST,<br>O<br>T                        | MIDDLE                                                           |                                              | <b>-</b>                                     |                                                                                                                                                                    | DATE OF BIRTH                                             | AGE GENDER                                                       |  |  |  |  |
| ADDRESS: STREET, CITY, STATE, ZIP                            |                                                                  |                                              |                                              |                                                                                                                                                                    | CONTACT PHONE - INCLUDE AREA CODE                         |                                                                  |  |  |  |  |
| T<br>/ INJURIES INJURED<br>TAKEN<br>BY<br>BY                 | SAGENCY (NAME)                                                   | INJURED TAKEN TO: MEDICAL FACILITY           | (NAME, CITY) SAFETY EQUIP<br>USED            | D                                                                                                                                                                  | OT-COMPLIANT<br>IC HELMET                                 | AIR BAG USAGE EJECTION TRAPPED                                   |  |  |  |  |
| OL STATE     OPERATOR LICEN M                                | ISE NUMBER                                                       | OFFENSE CHARGED                              | LOCAL OF<br>CODE                             | ENSE DESCRIPTION                                                                                                                                                   |                                                           |                                                                  |  |  |  |  |
| O L CLASS ENDORSEMENT<br>SELECT UP TO 2                      | RESTRICTION SELECT UP TO 3                                       | DRIVER AL<br>DISTRACTED AL                   | COHOL / DRUG SUSPECTED                       | CONDITION                                                                                                                                                          | ALCOHOL TEST                                              | DRUG TEST(S)                                                     |  |  |  |  |
|                                                              |                                                                  |                                              | HOL MARUUANA                                 | STATUS                                                                                                                                                             | TYPE VALUE STATUS                                         | TYPE RESULT SELECT UP TO 4                                       |  |  |  |  |
| M UNIT # NAME: LAST, FIRST, I<br>O<br>T                      | MIDDLE                                                           |                                              |                                              |                                                                                                                                                                    | DATE OF BIRTH                                             | AGE GENDER                                                       |  |  |  |  |
| ADDRESS: STREET, CITY, STATE, ZIP                            |                                                                  |                                              |                                              |                                                                                                                                                                    | CONTACT PHONE - INCLUDE AREA CODE                         |                                                                  |  |  |  |  |
| T<br>/ INJURIES IMJURED<br>TAKEN<br>BY<br>BY                 | SAGENCY (NAME)                                                   | INJURED TAKEN TO: MEDICAL FACILITY (         | NAME, CITY) SAFETY EQUIPM<br>USED            | D                                                                                                                                                                  | OT-compliant                                              | AIR BAG USAGE EJECTION TRAPPED                                   |  |  |  |  |
| O L STATE OPERATOR LICEN                                     | SE NUMBER                                                        | OFFENSE CHARGED                              | LOCAL OF<br>CODE                             | FENSE DESCRIPTION                                                                                                                                                  |                                                           |                                                                  |  |  |  |  |
| O T OL CLASS ENDORSEMENT SELECTUP TO 2                       | RESTRICTION SELECT UP TO 3                                       | DRIVER AL                                    |                                              | CONDITION                                                                                                                                                          | ALCOHOL TEST                                              | DRUG TEST(S)                                                     |  |  |  |  |
|                                                              |                                                                  | BY ALCO                                      | HOL MARUJIANA<br>R DRUG                      |                                                                                                                                                                    | TYPE VALUE STATUS                                         | TYPE RESULT SELECT UP TO 4                                       |  |  |  |  |
| INJURIES<br>1 - FATAL                                        | SEATING POSITION<br>1 - FRONT - LEFT SIDE<br>(MOTORCYCLE DRIVER) | AIR BAG<br>1 - NOT DEPLOYED                  | OL CLASS<br>1 - CLASS A                      | OL RESTRICTION(S)<br>1 - ALCOHOL INTERLOCK<br>DEVICE                                                                                                               | 1 - NOT DISTRACTED                                        | TEST STATUS<br>1 - NONE GIVEN                                    |  |  |  |  |
| 2 - SUSPECTED SERIOUS INJURY<br>3 - SUSPECTED MINOR INJURY   | 2 - FRONT - MIDDLE<br>3 - FRONT - RIGHT SIDE                     | 2 - DEPLOYED FRONT<br>3 - DEPLOYED SIDE      | 2 - CLASS B<br>3 - CLASS C                   | 2 - CDL INTRASTATE ONLY                                                                                                                                            | 2 - MANUALLY OPERATING AN<br>ELECTRONIC COMMUNICATION     | 2 - TEST REFUSED<br>3 - TEST GIVEN, CONTAMINATED                 |  |  |  |  |
| 4 - POSSIBLE INJURY                                          | 4 - SECOND - LEFT SIDE                                           | 4 - DEPLOYED BOTH FRONT / SIDE               | 4 - REGULAR CLASS (OHIO = D)                 | 3 - CORRECTIVE LENSES<br>4 - FARM WAIVER                                                                                                                           | DEVICE (TEXTING, TYPING,<br>DIALING)                      | SAMPLE / UNUSABLE                                                |  |  |  |  |
| 5 - NO APPARENT INJURY                                       | (MOTORCYCLE PASSENGER)<br>5 - SECOND - MIDDLE                    | 5 - NOT APPLICABLE                           | 5 - M / C MOPED ONLY                         | 5 - EXCEPT CLASS A BUS<br>6 - EXCEPT CLASS A                                                                                                                       | 3 - TALKING ON HANDS-FREE<br>COMMUNICATION DEVICE         | 4 - TEST GIVEN, RESULTS KNOWN<br>5 - TEST GIVEN, RESULTS UNKNOWN |  |  |  |  |
| INJURED TAKEN BY                                             | 6 - SECOND - RIGHT SIDE<br>7 - THIRD - LEFT SIDE                 | 9 - DEPLOYMENT UNKNOWN                       | 6 - NO VALID OL                              | & CLASS B BUS<br>7 - EXCEPT TRACTOR-TRAILER                                                                                                                        | 4 - TALKING ON HAND-HELD                                  |                                                                  |  |  |  |  |
| 1 - NOT TRANSPORTED                                          | (MOTORCYCLE SIDE CAR)<br>8 - THIRD - MIDDLE                      |                                              |                                              | 8 - INTERMEDIATE LICENSE<br>RESTRICTIONS                                                                                                                           | COMMUNICATION DEVICE<br>5 - OTHER ACTIVITY WITH AN        |                                                                  |  |  |  |  |
| /TREATED AT SCENE<br>2 - EMS                                 | 9 - THIRD - RIGHT SIDE                                           | EJECTION                                     | OL ENDORSEMENT                               | 9 - LEARNER'S PERMIT<br>RESTRICTIONS                                                                                                                               | ELECTRONIC DEVICE<br>6 - PASSENGER                        | ALCOHOL TEST TYPE                                                |  |  |  |  |
| 3 - POLICE                                                   | 10 - SLEEPER SECTION OF<br>TRUCK CAB                             | 1 - NOT EJECTED                              | H - HAZMAT                                   | 10 - LIMITED TO DAYLIGHT                                                                                                                                           | 7 - OTHER DISTRACTION INSIDE                              | 1 - NONE                                                         |  |  |  |  |
| 9 - OTHER / UNKNOWN                                          | 11 - PASSENGER IN OTHER<br>ENCLOSED CARGO AREA                   | 2 - PARTIALLY EJECTED<br>3 - TOTALLY EJECTED | M - MOTORCYCLE<br>P - PASSENGER              | ONLY<br>11 - LIMITED TO EMPLOYMENT                                                                                                                                 |                                                           | 2 - BLOOD<br>3 - URINE                                           |  |  |  |  |
| SAFETY EQUIPMENT                                             | (NON-TRAILING UNIT, BUS,<br>PICK-UP WITH CAP)                    | 4 - NOT APPLICABLE                           | N - TANKER                                   | 12 - LIMITED - OTHER<br>13 - MECHANICAL DEVICES                                                                                                                    | THE VEHICLE<br>9 - OTHER / UNKNOWN                        | 4 - BREATH                                                       |  |  |  |  |
| 1 - NONE USED                                                | 12 - PASSENGER IN<br>UNENCLOSED                                  |                                              | Q - MOTOR SCOOTER                            | (SPECIAL BRAKES, HAND<br>CONTROLS, OR OTHER                                                                                                                        |                                                           | 5 - OTHER                                                        |  |  |  |  |
| 2 - SHOULDER BELT ONLY USED<br>3 - LAP BELT ONLY USED        | CARGO AREA<br>13 - TRAILING UNIT                                 | TRAPPED<br>1 - NOT TRAPPED                   | R - THREE-WHEEL MOTORCYCLE<br>S - SCHOOL BUS | ADAPTIVE DEVICES)<br>14 - MILITARY VEHICLES ONLY                                                                                                                   | ,                                                         |                                                                  |  |  |  |  |
| 4 - SHOULDER & LAP BELT USED<br>5 - CHILD RESTRAINT SYSTEM - | 14 - RIDING ON VEHICLE<br>EXTERIOR                               | 2 - EXTRICATED BY<br>MECHANICAL MEANS        | T - DOUBLE & TRIPLE TRAILERS                 | 15 - MOTOR VEHICLES<br>WITHOUT AIR BRAKES                                                                                                                          |                                                           | DRUG TEST TYPE<br>1 - NONE                                       |  |  |  |  |
| FORWARD FACING                                               | (NON-TRAILING UNIT)<br>15 - NON-MOTORIST                         | 3 - FREED BY                                 | X - TANKER / HAZMAT                          | 16 - OUTSIDE MIRROR                                                                                                                                                | CONDITION                                                 | 2 - BLOOD                                                        |  |  |  |  |
| 6 - CHILD RESTRAINT SYSTEM -<br>REAR FACING                  | 99 - OTHER / UNKNOWN                                             | NON-MECHANICAL MEANS                         |                                              | 17 - PROSTHETIC AID<br>18 - OTHER                                                                                                                                  | 1 - APPARENTLY NORMAL                                     | 3 - URINE<br>4 - OTHER                                           |  |  |  |  |
| 7 - BOOSTER SEAT<br>8 - HELMET USED                          |                                                                  |                                              |                                              |                                                                                                                                                                    | 2 - PHYSICAL IMPAIRMENT<br>3 - EMOTIONAL (E.G. DEPRESSED, |                                                                  |  |  |  |  |
| 9 - PROTECTIVE PADS USED<br>(ELBOWS, KNEES, ETC.)            |                                                                  |                                              | GENDER                                       |                                                                                                                                                                    | ANGRY, DISTURBED)                                         | DRUG TEST RESULT(S)                                              |  |  |  |  |
| 10 - REFLECTIVE CLOTHING<br>11 - LIGHTING - PEDESTRIAN       |                                                                  |                                              | F - FEMALE                                   |                                                                                                                                                                    | 4 - ILLNESS<br>5 - FELL ASLEEP, FAINTED,                  | 1 - AMPHETAMINES<br>2 - BARBITURATES                             |  |  |  |  |
| / BICYCLE ONLY<br>99 - OTHER / UNKNOWN                       |                                                                  |                                              | M - MALE<br>U - OTHER/UNKNOWN                |                                                                                                                                                                    | FATIGUED, ETC.                                            | 3 - BENZODIAZEPINES<br>4 - CANNABINOIDS                          |  |  |  |  |
|                                                              |                                                                  |                                              | 5 OTHERONIAROWA                              |                                                                                                                                                                    | 6 - UNDER THE INFLUENCE OF<br>MEDICATIONS / DRUGS         | 5 - COCAINE                                                      |  |  |  |  |
|                                                              |                                                                  |                                              |                                              |                                                                                                                                                                    | / ALCOHOL<br>9 - OTHER / UNKNOWN                          | 6 - OPIATES / OPIOIDS<br>7 - OTHER                               |  |  |  |  |
|                                                              |                                                                  |                                              |                                              |                                                                                                                                                                    | C CHILKY DIRKOWN                                          | 8 - NEGATIVE RESULTS                                             |  |  |  |  |
|                                                              |                                                                  |                                              |                                              |                                                                                                                                                                    |                                                           |                                                                  |  |  |  |  |
|                                                              |                                                                  |                                              | 1                                            |                                                                                                                                                                    |                                                           |                                                                  |  |  |  |  |