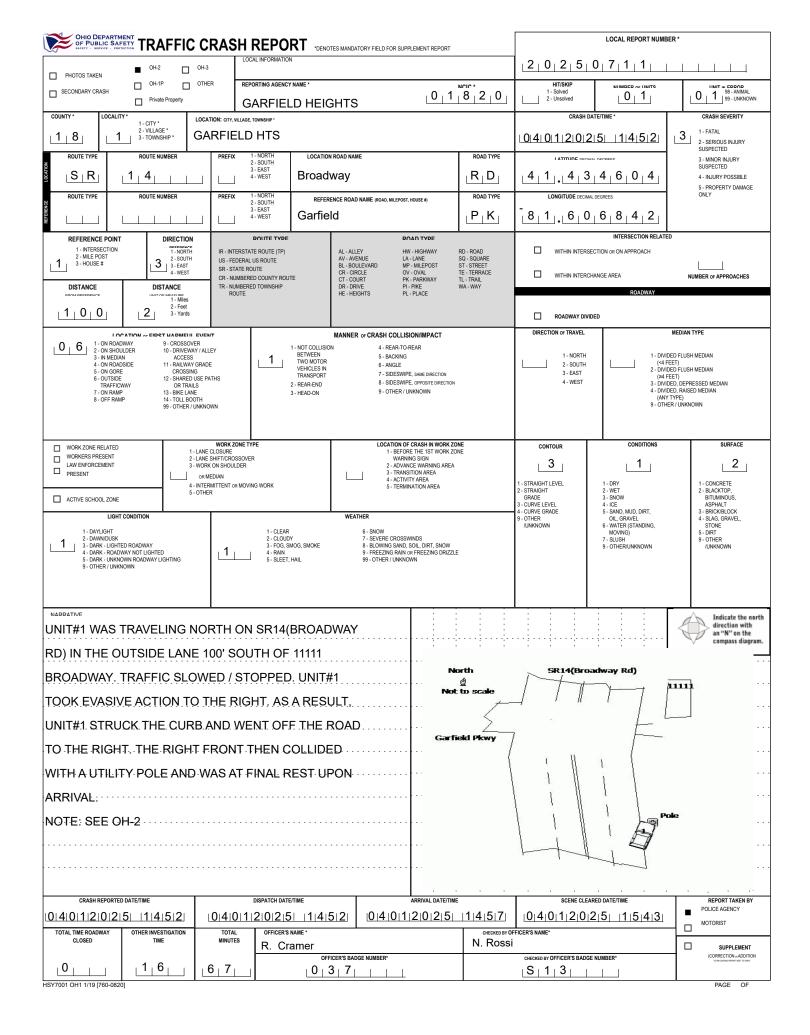

|                                                              |                                                                  |                                              |                                              | LOCAL REPORT NUMBER                                                                                                                                                |                                                           |                                                                  |  |  |  |  |
|--------------------------------------------------------------|------------------------------------------------------------------|----------------------------------------------|----------------------------------------------|--------------------------------------------------------------------------------------------------------------------------------------------------------------------|-----------------------------------------------------------|------------------------------------------------------------------|--|--|--|--|
|                                                              |                                                                  |                                              |                                              |                                                                                                                                                                    | 2 0 2 5 0 7 1 1                                           |                                                                  |  |  |  |  |
| M UNIT # NAME: LAST, FIRST,<br>O 1 HILL                      | JASMINE MONET                                                    |                                              |                                              | Date of Birth         Age         Gender           0         3         2         6         1         9         9         8         2         7         F         F |                                                           |                                                                  |  |  |  |  |
| R ADDRESS: STREET, CITY, STATE, ZIP                          | NGTON PARK BLVE                                                  | ) NEWBU                                      | RGH HTS OH 44                                | 105                                                                                                                                                                | CONTACT PHONE - INCLUDE AREA CODE                         |                                                                  |  |  |  |  |
| INJURIES INJURED EMS                                         | AGENCY (NAME)                                                    | INJURED TAKEN TO: MEDICAL FACILITY           |                                              |                                                                                                                                                                    |                                                           | AIR BAG USAGE EJECTION TRAPPED                                   |  |  |  |  |
| OL STATE OPERATOR LICEN                                      | HFD<br>ISE NUMBER                                                | OFFENSE CHARGED                              | LOCAL OF                                     |                                                                                                                                                                    |                                                           |                                                                  |  |  |  |  |
| M<br>0<br>T<br>0 OL CLASS ENDORSEMENT                        | RESTRICTION SELECT UP TO 3                                       | 331.34a                                      |                                              |                                                                                                                                                                    | ALCOHOL TEST                                              | G20250626<br>DRUG TESTI(S)                                       |  |  |  |  |
|                                                              |                                                                  | BY ALCO                                      |                                              | 1 STATUS                                                                                                                                                           |                                                           |                                                                  |  |  |  |  |
| M UNIT # NAME: LAST, FIRST,<br>O<br>T                        | MIDDLE                                                           |                                              | <b>-</b>                                     |                                                                                                                                                                    | DATE OF BIRTH                                             | AGE GENDER                                                       |  |  |  |  |
| ADDRESS: STREET, CITY, STATE, ZIP                            |                                                                  |                                              |                                              |                                                                                                                                                                    | CONTACT PHONE - INCLUDE AREA CODE                         |                                                                  |  |  |  |  |
| T<br>/ INJURIES INJURED<br>TAKEN<br>BY<br>BY                 | SAGENCY (NAME)                                                   | INJURED TAKEN TO: MEDICAL FACILITY           | (NAME, CITY) SAFETY EQUIP<br>USED            | D                                                                                                                                                                  | OT-COMPLIANT<br>IC HELMET                                 | AIR BAG USAGE EJECTION TRAPPED                                   |  |  |  |  |
| OL STATE     OPERATOR LICEN M                                | ISE NUMBER                                                       | OFFENSE CHARGED                              | LOCAL OF<br>CODE                             | ENSE DESCRIPTION                                                                                                                                                   |                                                           |                                                                  |  |  |  |  |
| O L CLASS ENDORSEMENT<br>SELECT UP TO 2                      | RESTRICTION SELECT UP TO 3                                       | DRIVER AL<br>DISTRACTED AL                   | COHOL / DRUG SUSPECTED                       | CONDITION                                                                                                                                                          | ALCOHOL TEST                                              | DRUG TEST(S)                                                     |  |  |  |  |
|                                                              |                                                                  |                                              | HOL MARUUANA                                 | STATUS                                                                                                                                                             | TYPE VALUE STATUS                                         | TYPE RESULT SELECT UP TO 4                                       |  |  |  |  |
| M UNIT # NAME: LAST, FIRST, I<br>O<br>T                      | MIDDLE                                                           |                                              |                                              |                                                                                                                                                                    | DATE OF BIRTH                                             | AGE GENDER                                                       |  |  |  |  |
| ADDRESS: STREET, CITY, STATE, ZIP                            |                                                                  |                                              |                                              |                                                                                                                                                                    | CONTACT PHONE - INCLUDE AREA CODE                         |                                                                  |  |  |  |  |
| T<br>/ INJURIES IMJURED<br>TAKEN<br>BY<br>BY                 | SAGENCY (NAME)                                                   | INJURED TAKEN TO: MEDICAL FACILITY (         | NAME, CITY) SAFETY EQUIPM<br>USED            | D                                                                                                                                                                  | OT-compliant                                              | AIR BAG USAGE EJECTION TRAPPED                                   |  |  |  |  |
| O L STATE OPERATOR LICEN                                     | SE NUMBER                                                        | OFFENSE CHARGED                              | LOCAL OF<br>CODE                             | FENSE DESCRIPTION                                                                                                                                                  |                                                           |                                                                  |  |  |  |  |
| O T OL CLASS ENDORSEMENT SELECTUP TO 2                       | RESTRICTION SELECT UP TO 3                                       | DRIVER AL                                    |                                              | CONDITION                                                                                                                                                          | ALCOHOL TEST                                              | DRUG TEST(S)                                                     |  |  |  |  |
|                                                              |                                                                  | BY ALCO                                      | HOL MARUJIANA<br>R DRUG                      |                                                                                                                                                                    | TYPE VALUE STATUS                                         | TYPE RESULT SELECT UP TO 4                                       |  |  |  |  |
| INJURIES<br>1 - FATAL                                        | SEATING POSITION<br>1 - FRONT - LEFT SIDE<br>(MOTORCYCLE DRIVER) | AIR BAG<br>1 - NOT DEPLOYED                  | OL CLASS<br>1 - CLASS A                      | OL RESTRICTION(S)<br>1 - ALCOHOL INTERLOCK<br>DEVICE                                                                                                               | 1 - NOT DISTRACTED                                        | TEST STATUS<br>1 - NONE GIVEN                                    |  |  |  |  |
| 2 - SUSPECTED SERIOUS INJURY<br>3 - SUSPECTED MINOR INJURY   | 2 - FRONT - MIDDLE<br>3 - FRONT - RIGHT SIDE                     | 2 - DEPLOYED FRONT<br>3 - DEPLOYED SIDE      | 2 - CLASS B<br>3 - CLASS C                   | 2 - CDL INTRASTATE ONLY                                                                                                                                            | 2 - MANUALLY OPERATING AN<br>ELECTRONIC COMMUNICATION     | 2 - TEST REFUSED<br>3 - TEST GIVEN, CONTAMINATED                 |  |  |  |  |
| 4 - POSSIBLE INJURY                                          | 4 - SECOND - LEFT SIDE                                           | 4 - DEPLOYED BOTH FRONT / SIDE               | 4 - REGULAR CLASS (OHIO = D)                 | 3 - CORRECTIVE LENSES<br>4 - FARM WAIVER                                                                                                                           | DEVICE (TEXTING, TYPING,<br>DIALING)                      | SAMPLE / UNUSABLE                                                |  |  |  |  |
| 5 - NO APPARENT INJURY                                       | (MOTORCYCLE PASSENGER)<br>5 - SECOND - MIDDLE                    | 5 - NOT APPLICABLE                           | 5 - M / C MOPED ONLY                         | 5 - EXCEPT CLASS A BUS<br>6 - EXCEPT CLASS A                                                                                                                       | 3 - TALKING ON HANDS-FREE<br>COMMUNICATION DEVICE         | 4 - TEST GIVEN, RESULTS KNOWN<br>5 - TEST GIVEN, RESULTS UNKNOWN |  |  |  |  |
| INJURED TAKEN BY                                             | 6 - SECOND - RIGHT SIDE<br>7 - THIRD - LEFT SIDE                 | 9 - DEPLOYMENT UNKNOWN                       | 6 - NO VALID OL                              | & CLASS B BUS<br>7 - EXCEPT TRACTOR-TRAILER                                                                                                                        | 4 - TALKING ON HAND-HELD                                  |                                                                  |  |  |  |  |
| 1 - NOT TRANSPORTED                                          | (MOTORCYCLE SIDE CAR)<br>8 - THIRD - MIDDLE                      |                                              |                                              | 8 - INTERMEDIATE LICENSE<br>RESTRICTIONS                                                                                                                           | COMMUNICATION DEVICE<br>5 - OTHER ACTIVITY WITH AN        |                                                                  |  |  |  |  |
| /TREATED AT SCENE<br>2 - EMS                                 | 9 - THIRD - RIGHT SIDE                                           | EJECTION                                     | OL ENDORSEMENT                               | 9 - LEARNER'S PERMIT<br>RESTRICTIONS                                                                                                                               | ELECTRONIC DEVICE<br>6 - PASSENGER                        | ALCOHOL TEST TYPE                                                |  |  |  |  |
| 3 - POLICE                                                   | 10 - SLEEPER SECTION OF<br>TRUCK CAB                             | 1 - NOT EJECTED                              | H - HAZMAT                                   | 10 - LIMITED TO DAYLIGHT                                                                                                                                           | 7 - OTHER DISTRACTION INSIDE                              | 1 - NONE                                                         |  |  |  |  |
| 9 - OTHER / UNKNOWN                                          | 11 - PASSENGER IN OTHER<br>ENCLOSED CARGO AREA                   | 2 - PARTIALLY EJECTED<br>3 - TOTALLY EJECTED | M - MOTORCYCLE<br>P - PASSENGER              | ONLY<br>11 - LIMITED TO EMPLOYMENT                                                                                                                                 |                                                           | 2 - BLOOD<br>3 - URINE                                           |  |  |  |  |
| SAFETY EQUIPMENT                                             | (NON-TRAILING UNIT, BUS,<br>PICK-UP WITH CAP)                    | 4 - NOT APPLICABLE                           | N - TANKER                                   | 12 - LIMITED - OTHER<br>13 - MECHANICAL DEVICES                                                                                                                    | THE VEHICLE<br>9 - OTHER / UNKNOWN                        | 4 - BREATH                                                       |  |  |  |  |
| 1 - NONE USED                                                | 12 - PASSENGER IN<br>UNENCLOSED                                  |                                              | Q - MOTOR SCOOTER                            | (SPECIAL BRAKES, HAND<br>CONTROLS, OR OTHER                                                                                                                        |                                                           | 5 - OTHER                                                        |  |  |  |  |
| 2 - SHOULDER BELT ONLY USED<br>3 - LAP BELT ONLY USED        | CARGO AREA<br>13 - TRAILING UNIT                                 | TRAPPED<br>1 - NOT TRAPPED                   | R - THREE-WHEEL MOTORCYCLE<br>S - SCHOOL BUS | ADAPTIVE DEVICES)<br>14 - MILITARY VEHICLES ONLY                                                                                                                   | ,                                                         |                                                                  |  |  |  |  |
| 4 - SHOULDER & LAP BELT USED<br>5 - CHILD RESTRAINT SYSTEM - | 14 - RIDING ON VEHICLE<br>EXTERIOR                               | 2 - EXTRICATED BY<br>MECHANICAL MEANS        | T - DOUBLE & TRIPLE TRAILERS                 | 15 - MOTOR VEHICLES<br>WITHOUT AIR BRAKES                                                                                                                          |                                                           | DRUG TEST TYPE<br>1 - NONE                                       |  |  |  |  |
| FORWARD FACING                                               | (NON-TRAILING UNIT)<br>15 - NON-MOTORIST                         | 3 - FREED BY                                 | X - TANKER / HAZMAT                          | 16 - OUTSIDE MIRROR                                                                                                                                                | CONDITION                                                 | 2 - BLOOD                                                        |  |  |  |  |
| 6 - CHILD RESTRAINT SYSTEM -<br>REAR FACING                  | 99 - OTHER / UNKNOWN                                             | NON-MECHANICAL MEANS                         |                                              | 17 - PROSTHETIC AID<br>18 - OTHER                                                                                                                                  | 1 - APPARENTLY NORMAL                                     | 3 - URINE<br>4 - OTHER                                           |  |  |  |  |
| 7 - BOOSTER SEAT<br>8 - HELMET USED                          |                                                                  |                                              |                                              |                                                                                                                                                                    | 2 - PHYSICAL IMPAIRMENT<br>3 - EMOTIONAL (E.G. DEPRESSED, |                                                                  |  |  |  |  |
| 9 - PROTECTIVE PADS USED<br>(ELBOWS, KNEES, ETC.)            |                                                                  |                                              | GENDER                                       |                                                                                                                                                                    | ANGRY, DISTURBED)                                         | DRUG TEST RESULT(S)                                              |  |  |  |  |
| 10 - REFLECTIVE CLOTHING<br>11 - LIGHTING - PEDESTRIAN       |                                                                  |                                              | F - FEMALE                                   |                                                                                                                                                                    | 4 - ILLNESS<br>5 - FELL ASLEEP, FAINTED,                  | 1 - AMPHETAMINES<br>2 - BARBITURATES                             |  |  |  |  |
| / BICYCLE ONLY<br>99 - OTHER / UNKNOWN                       |                                                                  |                                              | M - MALE<br>U - OTHER/UNKNOWN                |                                                                                                                                                                    | FATIGUED, ETC.                                            | 3 - BENZODIAZEPINES<br>4 - CANNABINOIDS                          |  |  |  |  |
|                                                              |                                                                  |                                              | 5 OTHERONIAROWA                              |                                                                                                                                                                    | 6 - UNDER THE INFLUENCE OF<br>MEDICATIONS / DRUGS         | 5 - COCAINE                                                      |  |  |  |  |
|                                                              |                                                                  |                                              |                                              |                                                                                                                                                                    | / ALCOHOL<br>9 - OTHER / UNKNOWN                          | 6 - OPIATES / OPIOIDS<br>7 - OTHER                               |  |  |  |  |
|                                                              |                                                                  |                                              |                                              |                                                                                                                                                                    | C CHILKY DIRKOWN                                          | 8 - NEGATIVE RESULTS                                             |  |  |  |  |
|                                                              |                                                                  |                                              |                                              |                                                                                                                                                                    |                                                           |                                                                  |  |  |  |  |
|                                                              |                                                                  |                                              | 1                                            |                                                                                                                                                                    |                                                           |                                                                  |  |  |  |  |