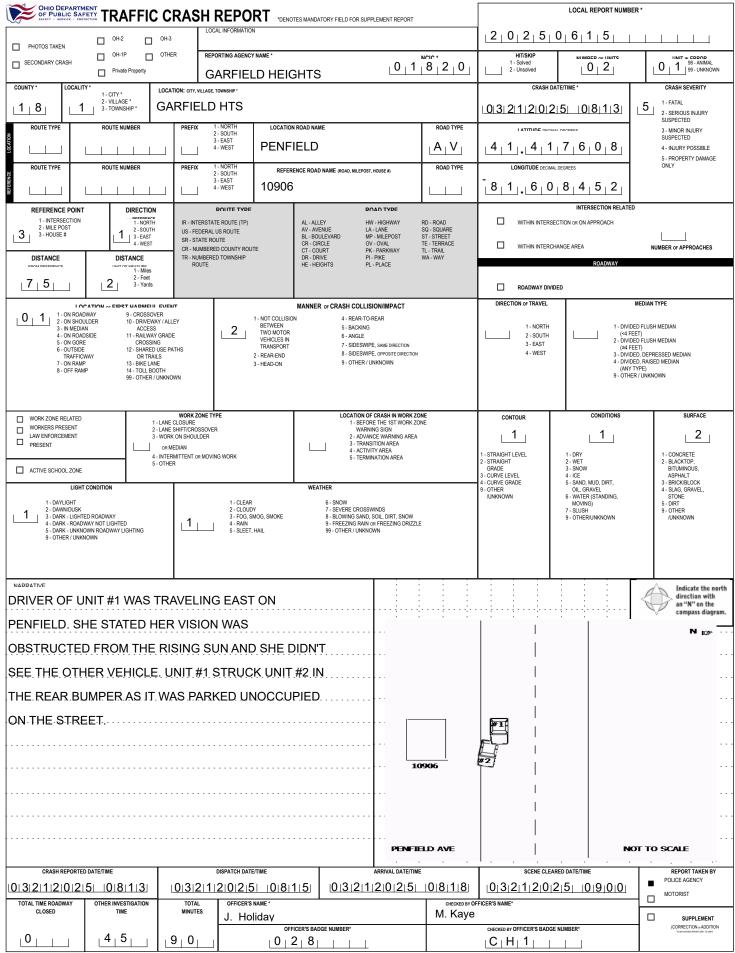

|                                                                                                                | OHIO E<br>OF PUI            | DEPARTMENT<br>IBLIC SAFETIN<br>UNIT                                       |                                                                                       |                                                                                |                                                                                |                                                                                      |                               | LOCAL REPORT NUMBER                                                                           |  |  |
|----------------------------------------------------------------------------------------------------------------|-----------------------------|---------------------------------------------------------------------------|---------------------------------------------------------------------------------------|--------------------------------------------------------------------------------|--------------------------------------------------------------------------------|--------------------------------------------------------------------------------------|-------------------------------|-----------------------------------------------------------------------------------------------|--|--|
|                                                                                                                | "                           |                                                                           | <sup>E</sup> (□ sa<br>DOUGLAS DE                                                      | DAMAGE                                                                         |                                                                                |                                                                                      |                               |                                                                                               |  |  |
|                                                                                                                |                             | STREET, CITY, STATE, ZIP                                                  | ( Same As I                                                                           | -                                                                              |                                                                                |                                                                                      |                               |                                                                                               |  |  |
| 5 147<br>COMMERCI                                                                                              | -                           | PURITAS A                                                                 |                                                                                       | 4 2 - MINOR DAMAGE                                                             | 4 - DISABLING DAMAGE<br>9 - UNKNOWN                                            |                                                                                      |                               |                                                                                               |  |  |
|                                                                                                                |                             |                                                                           |                                                                                       |                                                                                |                                                                                |                                                                                      |                               | DAMAGED AREA(S)                                                                               |  |  |
|                                                                                                                |                             | LICENSE PLATE #<br>JBH4638                                                | $2_1C_13_1C_1D_1$                                                                     | 4 Dodge                                                                        | 11 12 1                                                                        | INDICATE ALL THAT APPLY                                                              |                               |                                                                                               |  |  |
|                                                                                                                | INSURAN                     |                                                                           | (                                                                                     | INSURANCE POLICY #                                                             | VEHICLE COLOR<br>SIL                                                           | VEHICLE MODEL<br>Charger                                                             | 10 11 1                       | 2 10 12 2                                                                                     |  |  |
|                                                                                                                | MMERCIAL                    | TYPE OF USE                                                               | IN EMERGENCY<br>RESPONSE                                                              | US DOT #                                                                       | TOWED BY: COMPANY NAME                                                         |                                                                                      | 9 9 3 4                       | $3$ $9\left(\begin{array}{c} \frac{10}{9} \\ \frac{1}{8} \\ \frac{3}{4} \end{array}\right)^2$ |  |  |
|                                                                                                                | ERLOCK                      |                                                                           | # OCCUPANTS                                                                           | VEHICLE WEIGHT GVWR/GCWR<br>1 - ≤10K LBS.<br>2 - 10,001 - 26K LBS.             | MATERIAL RELEASED                                                              | US MATERIAL<br>CLASS # PLACARD ID #                                                  | 8 7 9 5                       |                                                                                               |  |  |
| EQ                                                                                                             | UIPPED                      | PASSENGER CAR                                                             | 7 - MOTORCYCLE 2-WHEELED                                                              | 3 - >26K LBS.<br>12 - GOLF CART                                                | 18 - LIMO (LIVERY VEHICLE)                                                     | 23 - PEDESTRIAN/SKATER                                                               | 6 10                          |                                                                                               |  |  |
| 0                                                                                                              | <b>1</b> 3-3                | PASSENGER VAN (MINIVAN)<br>SPORT UTILITY VEHICLE<br>PICK UP               | 8 - MOTORCYCLE 3-WHEELED<br>9 - AUTOCYCLE<br>10 - MOPED OR MOTORIZED                  | 14 - SINGLE UNIT TRUCK                                                         | 19 - BUS (16+ PASSENGERS)<br>20 - OTHER VEHICLE<br>21 - HEAVY EQUIPMENT        | 24 - WHEELCHAIR (ANY TYPE)<br>25 - OTHER NON- MOTORIST<br>26 - BICYCLE<br>27 - TRAIN | 96                            | 10 2<br>9 3 3                                                                                 |  |  |
| UNIT T                                                                                                         |                             | CARGO VAN<br>VAN (9-15 SEATS)                                             | BICYCLE<br>11 - ALL TERRAIN VEHICLE<br>(ATV / UTV)                                    | 16 - FARM EQUIPMENT<br>17 - MOTORHOME                                          | 22 - ANIMAL WITH RIDER OR<br>ANIMAL-DRAWN VEHICLE                              | 99 - UNKNOWN OR HIT/SKIP                                                             |                               |                                                                                               |  |  |
| VEHICLE                                                                                                        | #0                          | OF TRAILING UNITS                                                         |                                                                                       |                                                                                |                                                                                |                                                                                      | 11 12 1                       |                                                                                               |  |  |
| WAS VEHICLE OPERATING IN AUTONOMOUS MODE 0 - NO AUTOMATION 3 - CONDITIONAL 9 - UNKNOWN 9 - UNKNOWN 9 - UNKNOWN |                             |                                                                           |                                                                                       |                                                                                |                                                                                |                                                                                      |                               |                                                                                               |  |  |
| 2                                                                                                              |                             | YES 2-NO 9-OTHER/UNKNO                                                    | WN MODE LEVER                                                                         | 2 - PARTIAL AUTOMATION                                                         | 4 - HIGH AUTOMATION<br>5 - FULL AUTOMATION                                     |                                                                                      |                               |                                                                                               |  |  |
| 0                                                                                                              | 1 <sup>2-T</sup><br>3-E     | NONE<br>TAXI<br>ELECTRONIC RIDE SHARING<br>SCHOOL TRANSPORT               | 6 - BUS - CHARTER/TOUR<br>7 - BUS - INTERCITY<br>8 - BUS - SHUTTLE<br>9 - BUS - OTHER | 11 - FIRE<br>12 - MILITARY<br>13 - POLICE                                      | 16 - FARM<br>17 - MOWING<br>18 - SNOW REMOVAL<br>19 - TOWING                   | 21 - MAIL CARRIER<br>99 - OTHER /UNKNOWN                                             | 7 6 5                         | 7 6 5                                                                                         |  |  |
| SPECI<br>FUNCT                                                                                                 | AL 5-E                      | BUS-TRANSIT/COMMUTER                                                      | 9 - BUS - OTHER<br>10 - AMBULANCE                                                     | 14 - PUBLIC UTILITY<br>15 - CONSTRUCTION EQUIPMENT                             | 20 - SAFETY SERVICE PATROL                                                     |                                                                                      |                               | 12 12 12                                                                                      |  |  |
| L                                                                                                              | 1 /                         | NO CARGO BODY TYPE<br>/ NOT APPLICABLE<br>BUS                             | 3 - VEHICLE TOWING ANOTHER<br>MOTOR VEHICLE<br>4 - LOGGING                            | 5 - INTERMODAL CONTAINER<br>CHASSIS<br>6 - CARGO VAN/ENCLOSED BOX              | 8 - POLE<br>9 - CARGO TANK<br>10 - FLAT BED                                    | 12 - CONCRETE MIXER<br>13 - AUTO TRANSPORTER<br>14 - GARBAGE/REFUSE                  |                               | 9 3 9 1 3 9 3 3                                                                               |  |  |
| CARGO<br>TYF                                                                                                   | BODY<br>PE                  |                                                                           |                                                                                       | 7 - GRAIN/CHIPS/GRAVEL                                                         | 11 - DUMP                                                                      | 99 - OTHER / UNKNOWN                                                                 |                               |                                                                                               |  |  |
| VEHICL                                                                                                         | .е 3-т                      | TURN SIGNALS<br>HEAD LAMPS<br>TAIL LAMPS                                  | 4 - BRAKES<br>5 - STEERING<br>6 - TIRE BLOWOUT                                        | 7 - WORN OR SLICK TIRES<br>8 - TRAILER EQUIPMENT<br>DEFECTIVE                  | 9 - MOTOR TROUBLE<br>10 - DISABLED FROM PRIOR<br>ACCIDENT                      | 99 - OTHER / UNKNOWN                                                                 | Ŭ                             | 6 6 6                                                                                         |  |  |
| NON-MOTO                                                                                                       | M                           | INTERSECTION -<br>WARKED<br>CROSSWALK                                     | 3 - INTERSECTION - OTHER<br>4 - MIDBLOCK - MARKED<br>CROSSWALK                        | 6 - BICYCLE LANE<br>7 - SHOULDER/ROADSIDE<br>8 - SIDEWALK                      | 9 - MEDIAN/CROSSING ISLAND<br>10 - DRIVEWAY ACCESS<br>11 - SHARED USE PATHS OR | 12 - FIRST RESPONDER<br>AT INCIDENT SCENE<br>99 - OTHER / UNKNOWN                    | - NO DAMAGE [0]               | - UNDERCARRIAGE [14]     - ALL AREAS [15]                                                     |  |  |
| LOCATIO                                                                                                        | NAT U<br>T C                | INTERSECTION -<br>JINMARKED<br>CROSSWALK<br>NON-CONTACT                   | 5 - TRAVEL LANE-OTHER LOCATION<br>1 - STRAIGHT AHEAD                                  |                                                                                | TRAILS<br>13 - NEGOTIATING A CURVE                                             | 18 - APPROACHING                                                                     |                               | NT NOT AT SCENE [16]                                                                          |  |  |
| 4                                                                                                              | 2 - N                       |                                                                           | 2 - BACKING<br>3 - CHANGING LANES                                                     | 7 - MAKING U-TURN<br>8 - ENTERING TRAFFIC LANE<br>9 - LEAVING TRAFFIC LANE     | 14 - ENTERING OR CROSSING<br>SPECIFIED LOCATION                                | OR LEAVING VEHICLE<br>19 - STANDING<br>20 - OTHER NON-MOTORIST                       |                               | NITIAL POINT OF CONTACT                                                                       |  |  |
| ACTIO                                                                                                          | N 5-B                       | STRUCK PRE-CRASH<br>ACTION<br>& STRUCK                                    | 5 - MAKING RIGHT TURN                                                                 | 10 - PARKED<br>11 - SLOWING OR STOPPED<br>IN TRAFFIC                           | 15 - WALKING, RUNNING,<br>JOGGING, PLAYING<br>16 - WORKING                     | 21 - STANDING OUTSIDE<br>DISABLED VEHICLE<br>99 - OTHER / UNKNOWN                    | 0 5 0 - NO DAMAGE             |                                                                                               |  |  |
|                                                                                                                |                             | OTHER / UNKNOWN                                                           | 6 - MAKING LEFT TURN                                                                  | 12 - DRIVERLESS                                                                | 17 - PUSHING VEHICLE                                                           |                                                                                      | 13 - TOP                      |                                                                                               |  |  |
|                                                                                                                |                             | NONE<br>FAILURE TO YIELD                                                  | 7 - LEFT OF CENTER<br>8 - FOLLOWING TOO                                               | 13 - IMPROPER START FROM<br>A PARKED POSITION                                  | 17 - VISION OBSTRUCTION<br>18 - OPERATING DEFECTIVE                            | 21 - LYING IN ROADWAY<br>22 - NOT DISCERNABLE                                        | TRAFFICWAY FLOW               | TRAFFIC<br>TRAFFIC CONTROL                                                                    |  |  |
| 101                                                                                                            | 3 - R<br>4 - R              | RAN RED LIGHT<br>RAN STOP SIGN<br>JNSAFE SPEED                            | CLOSE/ACDA<br>9 - IMPROPER LANE<br>CHANGING                                           | 14 - STOPPED OR PARKED<br>ILLEGALLY<br>15 - SWERVING TO AVOID                  | EQUIPMENT<br>19 - LOAD SHIFTING/<br>FALLING/SPILLING                           | 23 - OPENING DOOR INTO<br>ROADWAY<br>99 - OTHER IMPROPER                             | 1 - ONE-WAY                   | 1 - ROUNDABOUT 4 - STOP SIGN<br>2 - SIGNAL 5 - YIELD SIGN                                     |  |  |
| CONTRIBUT                                                                                                      | 6 - IN                      | MPROPER TURN                                                              | 10 - IMPROPER PASSING<br>11 - DROVE OFF ROAD<br>12 - IMPROPER BACKING                 | 16 - WRONG WAY                                                                 | 20 - IMPROPER CROSSING                                                         | ACTION                                                                               |                               | 3 - FLASHER 6 - NO CONTROL                                                                    |  |  |
| CIRCUMSTA                                                                                                      | NCES                        |                                                                           |                                                                                       |                                                                                |                                                                                |                                                                                      | # OF THROUGH LANES<br>ON ROAD | RAIL GRADE CROSSING<br>1 - NOT INVOLVED                                                       |  |  |
| SEQUEN                                                                                                         | CE OF EVE                   | ENTS                                                                      |                                                                                       |                                                                                |                                                                                |                                                                                      | 2                             | 2 - INVOLVED - ACTIVE CROSSING<br>3 - INVOLVED - PASSIVE CROSSING                             |  |  |
|                                                                                                                | •                           | DVERTURN/ROLLOVER                                                         | 6 - EQUIPMENT FAILURE<br>7 - SEPARATION OF                                            | EVENTS<br>11 - CROSS CENTERLINE -<br>OPPOSITE DIRECTION OF                     | 16 - RAILWAY VEHICLE<br>17 - ANIMAL - FARM                                     | 22 - WORK ZONE<br>MAINTENANCE                                                        |                               |                                                                                               |  |  |
|                                                                                                                | 3 - IN<br>4 - JA            | MMERSION                                                                  | UNITS<br>8 - RAN OFF ROAD RIGHT                                                       | TRAVEL<br>12 - DOWNHILL RUNAWAY<br>13 - OTHER NON-COLLISION                    | 18 - ANIMAL - DEER<br>19 - ANIMAL - OTHER                                      | EQUIPMENT<br>23 - STRUCK BY FALLING,<br>SHIFTING CARGO OR                            | U                             | NIT / NON-MOTORIST DIRECTION<br>1 - NORTH 5 - NORTHEAST                                       |  |  |
| <sup>2</sup>                                                                                                   |                             | CARGO / EQUIPMENT<br>OSS OR SHIFT                                         | 9 - RAN OFF ROAD LEFT<br>10 - CROSS MEDIAN                                            | 14 - PEDESTRIAN<br>15 - PEDALCYCLE                                             | 20 - MOTOR VEHICLE IN<br>TRANSPORT<br>21 - PARKED MOTOR VEHICLE                | ANYTHING SET IN<br>MOTION BY A MOTOR<br>VEHICLE                                      |                               | 2 - SOUTH 6 - NORTHWEST<br>3 - EAST 7 - SOUTHEAST                                             |  |  |
| 3                                                                                                              | COLLISION WITH FIXED OBJECT |                                                                           |                                                                                       |                                                                                | 24 - OTHER MOVABLE<br>OBJECT                                                   |                                                                                      | FROM <u>4</u> то              | 3 4 - WEST 8 - SOUTHWEST                                                                      |  |  |
| 4, ,                                                                                                           | /                           | IMPACT ATTENUATOR<br>/ CRASH CUSHION                                      | 31 - GUARDRAIL END<br>32 - PORTABLE BARRIER                                           | 37 - TRAFFIC SIGN POST<br>38 - OVERHEAD SIGN POST                              | 43 - CURB<br>44 - DITCH                                                        | 50 -WORKZONE MAINTENANCE<br>EQUIPMENT<br>51 - WALL                                   | UNIT SPEED                    | 9 - OTHER / UNKNOWN DETECTED SPEED                                                            |  |  |
|                                                                                                                | 8<br>27 - E                 | BRIDGE OVERHEAD<br>STRUCTURE<br>BRIDGE PIER OR ABUTMENT<br>BRIDGE DADADET | 33 - MEDIAN CABLE BARRIER<br>34 - MEDIAN GUARDRAIL<br>BARRIER                         | 39 - LIGHT/LUMINARIES SUPPORT<br>40 - UTILITY POLE<br>41 - OTHER POST, POLE OR | 45 - EMBANKMENT<br>46 - FENCE<br>47 - MAILBOX                                  | 52 - BUILDING<br>53 - TUNNEL                                                         |                               |                                                                                               |  |  |
| 5                                                                                                              | 29 - E                      | BRIDGE PARAPET<br>BRIDGE RAIL<br>GUARDRAIL FACE                           | 35 - MEDIAN CONCRETE<br>BARRIER<br>36 - MEDIAN OTHER BARRIER                          | SUPPORT<br>42 - CULVERT                                                        | 48 - TREE<br>49 - FIRE HYDRANT                                                 | 54 - OTHER FIXED OBJECT<br>99 - OTHER / UNKNOWN                                      |                               | 1 - STATED/ESTIMATED SPEED<br>2 - CALCULATED / EDR                                            |  |  |
| <sup>6</sup>                                                                                                   |                             |                                                                           |                                                                                       |                                                                                |                                                                                |                                                                                      | POSTED SPEED                  | 3 - UNDETERMINED                                                                              |  |  |
| ⊥ 1                                                                                                            | -                           | IRST HARMEIN EVENT                                                        | , <b>1</b> ,                                                                          | NOST HARMFUL EVENT                                                             |                                                                                |                                                                                      | 0                             |                                                                                               |  |  |
| L<br>HSY8304 OH1U                                                                                              |                             | -0820]                                                                    |                                                                                       | NUUT HARMITUL EVENT                                                            |                                                                                |                                                                                      | 1                             | PAGE OF                                                                                       |  |  |