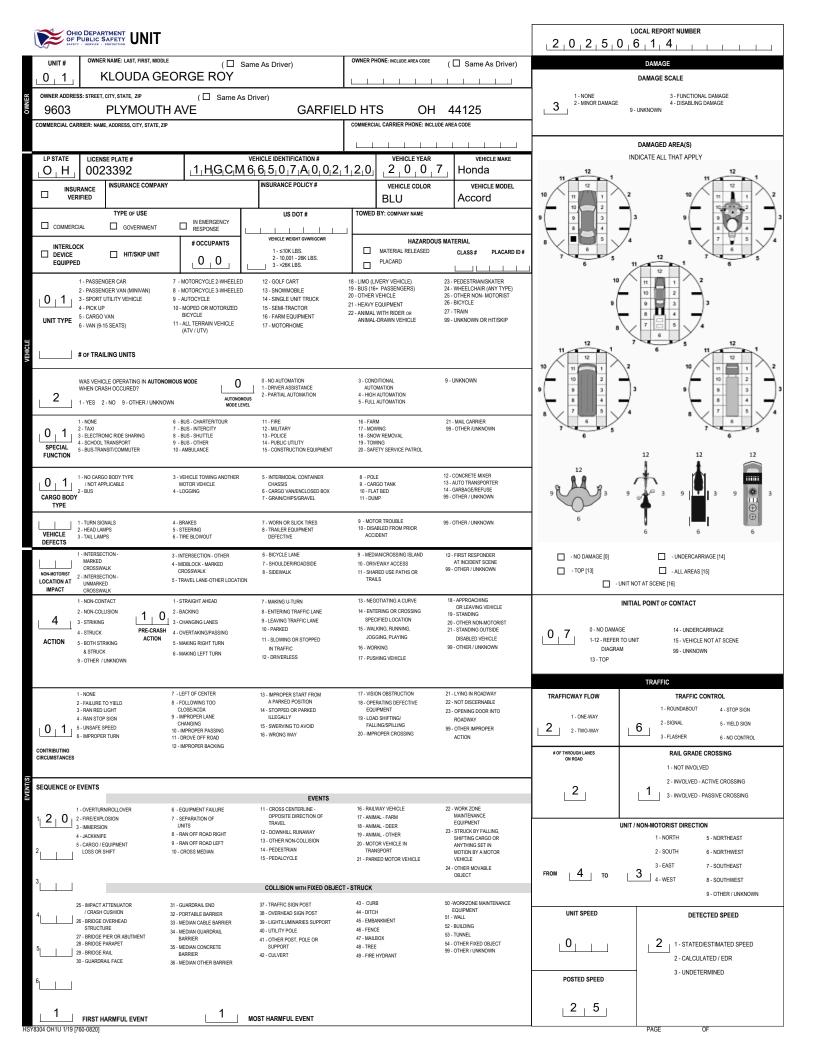

| OHIO DEPARTMENT<br>OF PUBLIC SAFETY                                             | MOTORIST / NO                                                             |                                                   | LOCAL REPORT NUMBER                                                                                                                                      |                   |                                                             |                           |                                                                     |                 |                                                                                                        |  |  |  |  |  |
|---------------------------------------------------------------------------------|---------------------------------------------------------------------------|---------------------------------------------------|----------------------------------------------------------------------------------------------------------------------------------------------------------|-------------------|-------------------------------------------------------------|---------------------------|---------------------------------------------------------------------|-----------------|--------------------------------------------------------------------------------------------------------|--|--|--|--|--|
| M UNIT # NAME: LAST, FIRST,                                                     |                                                                           | 2                                                 | 2 0 2 5 0 6 1 4                                                                                                                                          |                   |                                                             |                           |                                                                     |                 |                                                                                                        |  |  |  |  |  |
| ° 0.2                                                                           |                                                                           | LA                                                | DATE OF BIRTH         AGE         GENDER           1         0         0         4         1         9         7         5         4         9         M |                   |                                                             |                           |                                                                     |                 |                                                                                                        |  |  |  |  |  |
| ADDRESS: STREET, CITY, STATE, ZIP                                               | S AVE                                                                     | CL                                                | EVELAND                                                                                                                                                  | ОН                | 44110                                                       | CONTACT                   | CONTACT PHONE - INCLUDE AREA CODE                                   |                 |                                                                                                        |  |  |  |  |  |
| / INJURIES INJURED<br>N BY<br>9 5 1 1                                           | SAGENCY (NAME)                                                            | INJURED TAKEN TO: MEDIC                           | AL FACILITY (NAME, CITY)                                                                                                                                 | SAFETY E<br>USED  | QUIPMENT                                                    |                           | SEATING POS                                                         | sition aif<br>1 | R BAG USAGE EJECTION TRAPPED                                                                           |  |  |  |  |  |
| OL STATE OPERATOR LICEN                                                         | ISE NUMBER                                                                | OFFENSE CI                                        |                                                                                                                                                          | LOCAL<br>CODE     | OFFENSE DESCRIPTION                                         |                           |                                                                     |                 |                                                                                                        |  |  |  |  |  |
| OL CLASS ENDORSEMENT<br>SELECT UP TO 2                                          | RESTRICTION SELECT UP TO 3                                                | 331.00                                            | ALCOHOL / DRUG SUSPECT                                                                                                                                   |                   | CONDITION ST                                                |                           |                                                                     | STATUS          | G20250518<br>DRUG TEST(S)<br>US TYPE RESULT SELECT UP TO 4                                             |  |  |  |  |  |
|                                                                                 |                                                                           |                                                   | ALCOHOL M                                                                                                                                                | ARIJUANA          |                                                             | 11                        | ■└└└└                                                               |                 |                                                                                                        |  |  |  |  |  |
| M UNIT # NAME: Last, first,<br>O<br>T                                           | MIDDLE                                                                    |                                                   |                                                                                                                                                          |                   |                                                             |                           | DATE OF BI                                                          |                 | AGE GENDER                                                                                             |  |  |  |  |  |
| R ADDRESS: STREET, CITY, STATE, ZIP                                             |                                                                           |                                                   |                                                                                                                                                          |                   |                                                             | CONTACT                   | PHONE - INCLUDE AREA CODE                                           |                 |                                                                                                        |  |  |  |  |  |
| INJURIES INJURED EM<br>TAKEN<br>BY                                              | SAGENCY (NAME)                                                            | INJURED TAKEN TO: MEDIC                           | AL FACILITY (NAME, CITY)                                                                                                                                 | SAFETY E<br>USED  | QUIPMENT                                                    | DOT-COMPLIAN<br>MC HELMET | SEATING POS                                                         |                 | BAG USAGE EJECTION TRAPPED                                                                             |  |  |  |  |  |
| OL STATE OPERATOR LICEN                                                         | ISE NUMBER                                                                | OFFENSE CH                                        | HARGED                                                                                                                                                   | LOCAL<br>CODE     | OFFENSE DESCRIPTION                                         |                           |                                                                     | СІТЛ            |                                                                                                        |  |  |  |  |  |
| OL CLASS ENDORSEMENT<br>SELECT UP TO 2                                          | RESTRICTION SELECT UP TO 3                                                | DRIVER<br>DISTRACTED                              | ALCOHOL / DRUG SUSPECT                                                                                                                                   |                   | CONDITION                                                   | ALCOHO                    | VALUE                                                               | STATUS          | DRUG TEST(S)<br>TYPE RESULT SELECT UP TO 4                                                             |  |  |  |  |  |
|                                                                                 |                                                                           |                                                   | ALCOHOL MP<br>OTHER DRUG                                                                                                                                 | ARUUANA           |                                                             |                           | •                                                                   |                 |                                                                                                        |  |  |  |  |  |
| UNIT # NAME: LAST, FIRST,                                                       | MIDDLE                                                                    |                                                   |                                                                                                                                                          |                   |                                                             |                           | DATE OF BI                                                          | IRTH            |                                                                                                        |  |  |  |  |  |
| ADDRESS: STREET, CITY, STATE, ZIP                                               |                                                                           |                                                   |                                                                                                                                                          |                   |                                                             | CONTACT                   | PHONE - INCLUDE AREA CODE                                           | :               |                                                                                                        |  |  |  |  |  |
| INJURIES INJURED<br>TAKEN<br>BY                                                 | SAGENCY (NAME)                                                            | INJURED TAKEN TO: MEDICA                          | AL FACILITY (NAME, CITY)                                                                                                                                 | SAFETY EO<br>USED | QUIPMENT                                                    | DOT-COMPLIAN<br>MC HELMET | SEATING POS                                                         |                 | BAG USAGE EJECTION TRAPPED                                                                             |  |  |  |  |  |
| OL STATE OPERATOR LICEM                                                         | ISE NUMBER                                                                | OFFENSE CH                                        | OFFENSE CHARGED LOCA<br>COD                                                                                                                              |                   |                                                             |                           |                                                                     | СІТЛ            |                                                                                                        |  |  |  |  |  |
| O T O OL CLASS ENDORSEMENT SELECT UP TO 2                                       | RESTRICTION SELECT UP TO 3                                                | DRIVER<br>DISTRACTED                              | ALCOHOL / DRUG SUSPECT                                                                                                                                   | ED                | CONDITION                                                   | ALCOHO                    | ULTEST<br>VALUE                                                     | STATUS          | DRUG TEST(S)<br>TYPE RESULT SELECT UP TO 4                                                             |  |  |  |  |  |
|                                                                                 |                                                                           | BY                                                | ALCOHOL MA<br>OTHER DRUG                                                                                                                                 | ARUUANA           |                                                             |                           |                                                                     |                 |                                                                                                        |  |  |  |  |  |
| INJURIES<br>1 - FATAL<br>2 - SUSPECTED SERIOUS INJURY                           | SEATING POSITION<br>1 - FRONT - LEFT SIDE<br>(MOTORCYCLE DRIVER)          | AIR BAG                                           | 1 - CLASS A                                                                                                                                              | LASS              | 0L REST<br>1 - ALCOHOL INTERI<br>DEVICE                     | RICTION(S)<br>.OCK        | DRIVER DIS<br>1 - NOT DISTRACTED<br>2 - MANUALLY OPERATII           |                 | TEST STATUS<br>1 - NONE GIVEN<br>2 - TEST REFUSED                                                      |  |  |  |  |  |
| 3 - SUSPECTED MINOR INJURY<br>1 - POSSIBLE INJURY                               | 2 - FRONT - MIDDLE<br>3 - FRONT - RIGHT SIDE<br>4 - SECOND - LEFT SIDE    | 2 - DEPLOYED FRONT<br>3 - DEPLOYED SIDE           | 2 - CLASS B<br>3 - CLASS C                                                                                                                               |                   | 2 - CDL INTRASTATE<br>3 - CORRECTIVE LEI<br>4 - FARM WAIVER |                           | ELECTRONIC COMMU<br>DEVICE (TEXTING, TYP                            |                 | 3 - TEST GIVEN, CONTAMINATED<br>SAMPLE / UNUSABLE                                                      |  |  |  |  |  |
| - NO APPARENT INJURY                                                            | (MOTORCYCLE PASSENGER)<br>5 - SECOND - MIDDLE                             | 4 - DEPLOYED BOTH FRONT / S<br>5 - NOT APPLICABLE | 5 - M / C MOPED ONLY                                                                                                                                     | )HIO = D)         | 5 - EXCEPT CLASS A<br>6 - EXCEPT CLASS A                    |                           | DIALING)<br>3 - TALKING ON HANDS-<br>COMMUNICATION DE               |                 | 4 - TEST GIVEN, RESULTS KNOWN<br>5 - TEST GIVEN, RESULTS UNKNOWN                                       |  |  |  |  |  |
| INJURED TAKEN BY                                                                | 6 - SECOND - RIGHT SIDE<br>7 - THIRD - LEFT SIDE<br>(MOTORCYCLE SIDE CAR) | 9 - DEPLOYMENT UNKNOWN                            | 6 - NO VALID OL                                                                                                                                          |                   | & CLASS B BUS<br>7 - EXCEPT TRACTO<br>8 - INTERMEDIATE L    |                           | 4 - TALKING ON HAND-H<br>COMMUNICATION DE<br>5 - OTHER ACTIVITY WIT | VICE            |                                                                                                        |  |  |  |  |  |
| /TREATED AT SCENE<br>- EMS                                                      | 8 - THIRD - MIDDLE<br>9 - THIRD - RIGHT SIDE<br>10 - SLEEPER SECTION OF   | EJECTION                                          |                                                                                                                                                          | RSEMENT           | RESTRICTIONS<br>9 - LEARNER'S PERM<br>RESTRICTIONS          | AIT                       | ELECTRONIC DEVICE<br>6 - PASSENGER                                  |                 | ALCOHOL TEST TYPE<br>1 - NONE<br>2 - BLOOD<br>3 - URINE<br>4 - BREATH                                  |  |  |  |  |  |
| 9 - POLICE<br>9 - OTHER / UNKNOWN                                               | TRUCK CAB<br>11 - PASSENGER IN OTHER<br>ENCLOSED CARGO AREA               | 1 - NOT EJECTED<br>2 - PARTIALLY EJECTED          | H - HAZMAT<br>M - MOTORCYCLE                                                                                                                             |                   | 10 - LIMITED TO DAY<br>ONLY<br>11 - LIMITED TO EMP          |                           | 7 - OTHER DISTRACTION<br>THE VEHICLE<br>8 - OTHER DISTRACTION       |                 |                                                                                                        |  |  |  |  |  |
| SAFETY EQUIPMENT                                                                | (NON-TRAILING UNIT, BUS,<br>PICK-UP WITH CAP)<br>12 - PASSENGER IN        | 3 - TOTALLY EJECTED<br>4 - NOT APPLICABLE         | P - PASSENGER<br>N - TANKER                                                                                                                              |                   | 12 - LIMITED - OTHE<br>13 - MECHANICAL DI                   | R<br>EVICES               | THE VEHICLE<br>9 - OTHER / UNKNOWN                                  | 0000002         |                                                                                                        |  |  |  |  |  |
| I - NONE USED<br>2 - SHOULDER BELT ONLY USED<br>3 - LAP BELT ONLY USED          | UNENCLOSED<br>CARGO AREA                                                  | TRAPPED                                           | Q - MOTOR SCOOTER<br>R - THREE-WHEEL MO                                                                                                                  | TORCYCLE          | (SPECIAL BRAKES<br>CONTROLS, OR O<br>ADAPTIVE DEVICE        | THER<br>S)                |                                                                     |                 | 5 - OTHER                                                                                              |  |  |  |  |  |
| 4 - SHOULDER & LAP BELT USED<br>5 - CHILD RESTRAINT SYSTEM -                    | 13 - TRAILING UNIT<br>14 - RIDING ON VEHICLE<br>EXTERIOR                  | 2 - EXTRICATED BY<br>MECHANICAL MEANS             | S - SCHOOL BUS<br>T - DOUBLE & TRIPLE 1                                                                                                                  | TRAILERS          | 14 - MILITARY VEHIC<br>15 - MOTOR VEHICL<br>WITHOUT AIR BI  | ES                        |                                                                     |                 | DRUG TEST TYPE                                                                                         |  |  |  |  |  |
| FORWARD FACING<br>6 - CHILD RESTRAINT SYSTEM -<br>REAR FACING                   | (NON-TRAILING UNIT)<br>15 - NON-MOTORIST<br>99 - OTHER / UNKNOWN          | 3 - FREED BY<br>NON-MECHANICAL MEANS              | X - TANKER / HAZMAT                                                                                                                                      |                   | 16 - OUTSIDE MIRRO<br>17 - PROSTHETIC AI<br>18 - OTHER      |                           | COND<br>1 - APPARENTLY NORM                                         |                 | 2 - BLOOD<br>3 - URINE                                                                                 |  |  |  |  |  |
| 7 - BOOSTER SEAT<br>8 - HELMET USED<br>9 - PROTECTIVE PADS USED                 |                                                                           |                                                   |                                                                                                                                                          |                   |                                                             |                           | 2 - PHYSICAL IMPAIRME<br>3 - EMOTIONAL (E.G. DE                     |                 | 4 - OTHER                                                                                              |  |  |  |  |  |
| (ELBOWS, KNEES, ETC.)<br>10 - REFLECTIVE CLOTHING<br>11 - LIGHTING - PEDESTRIAN |                                                                           |                                                   | GEN<br>F - FEMALE                                                                                                                                        | DER               |                                                             |                           | ANGRY, DISTURBED)<br>4 - ILLNESS                                    |                 | DRUG TEST RESULT(S)<br>1 - AMPHETAMINES<br>2 - BARBITURATES<br>3 - BENZODIAZEPINES<br>4 - CANNABINOIDS |  |  |  |  |  |
| / BICYCLE ONLY<br>99 - OTHER / UNKNOWN                                          |                                                                           |                                                   | M - MALE<br>U - OTHER/UNKNOWN                                                                                                                            |                   |                                                             |                           | 5 - FELL ASLEEP, FAINT<br>FATIGUED, ETC.<br>6 - UNDER THE INFLUEN   |                 |                                                                                                        |  |  |  |  |  |
|                                                                                 |                                                                           |                                                   |                                                                                                                                                          |                   |                                                             |                           | MEDICATIONS / DRUG<br>/ ALCOHOL                                     |                 | 4 - CANNANDINOIDS<br>5 - COCAINE<br>6 - OPIATES / OPIOIDS<br>7 - OTHER                                 |  |  |  |  |  |
|                                                                                 |                                                                           |                                                   |                                                                                                                                                          |                   |                                                             |                           | 9 - OTHER / UNKNOWN                                                 |                 | 8 - NEGATIVE RESULTS                                                                                   |  |  |  |  |  |
|                                                                                 |                                                                           |                                                   |                                                                                                                                                          |                   |                                                             |                           |                                                                     |                 |                                                                                                        |  |  |  |  |  |