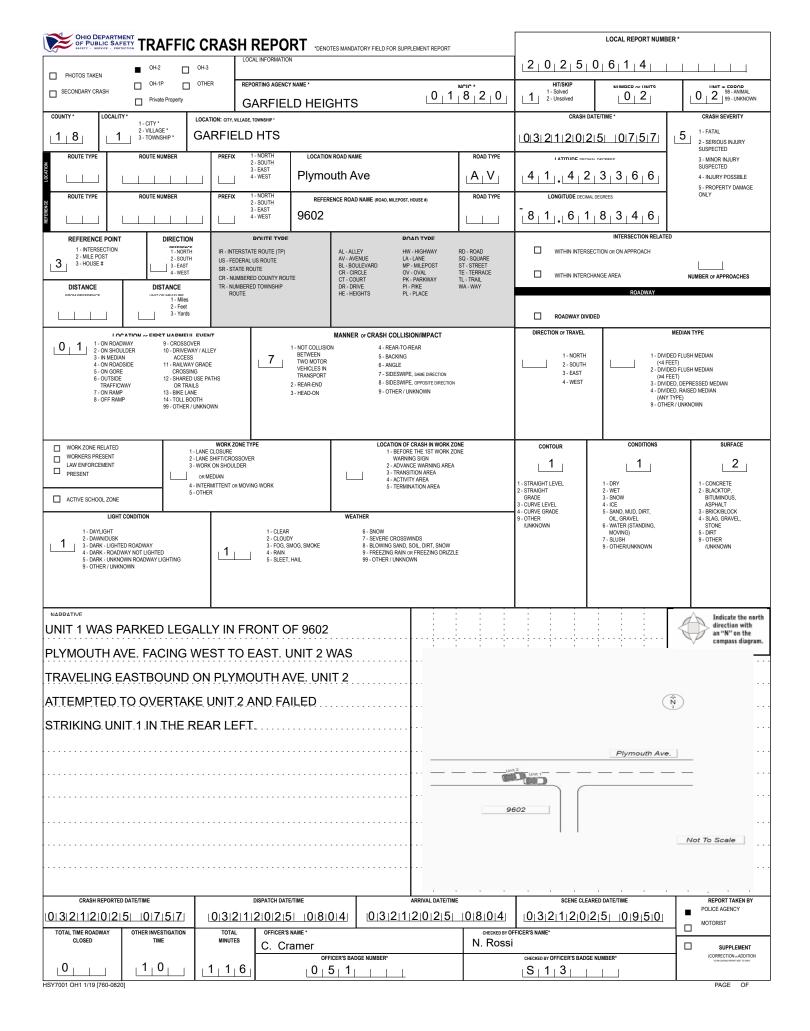

| OHIO DEPARTMENT<br>OF PUBLIC SAFETY                                             | MOTORIST / NO                                                             |                                                   | LOCAL REPORT NUMBER                                                                                                                                      |                   |                                                             |                           |                                                                     |                 |                                                                                                        |  |  |  |  |  |
|---------------------------------------------------------------------------------|---------------------------------------------------------------------------|---------------------------------------------------|----------------------------------------------------------------------------------------------------------------------------------------------------------|-------------------|-------------------------------------------------------------|---------------------------|---------------------------------------------------------------------|-----------------|--------------------------------------------------------------------------------------------------------|--|--|--|--|--|
| M UNIT # NAME: LAST, FIRST,                                                     |                                                                           | 2                                                 | 2 0 2 5 0 6 1 4                                                                                                                                          |                   |                                                             |                           |                                                                     |                 |                                                                                                        |  |  |  |  |  |
| ° 0.2                                                                           |                                                                           | LA                                                | DATE OF BIRTH         AGE         GENDER           1         0         0         4         1         9         7         5         4         9         M |                   |                                                             |                           |                                                                     |                 |                                                                                                        |  |  |  |  |  |
| ADDRESS: STREET, CITY, STATE, ZIP                                               | S AVE                                                                     | CL                                                | EVELAND                                                                                                                                                  | ОН                | 44110                                                       | CONTACT                   | CONTACT PHONE - INCLUDE AREA CODE                                   |                 |                                                                                                        |  |  |  |  |  |
| / INJURIES INJURED<br>N BY<br>9 5 1 1                                           | SAGENCY (NAME)                                                            | INJURED TAKEN TO: MEDIC                           | AL FACILITY (NAME, CITY)                                                                                                                                 | SAFETY E<br>USED  | QUIPMENT                                                    |                           | SEATING POS                                                         | sition aif<br>1 | R BAG USAGE EJECTION TRAPPED                                                                           |  |  |  |  |  |
| OL STATE OPERATOR LICEN                                                         | ISE NUMBER                                                                | OFFENSE CI                                        |                                                                                                                                                          | LOCAL<br>CODE     | OFFENSE DESCRIPTION                                         |                           |                                                                     |                 |                                                                                                        |  |  |  |  |  |
| OL CLASS ENDORSEMENT<br>SELECT UP TO 2                                          | RESTRICTION SELECT UP TO 3                                                | 331.00                                            | ALCOHOL / DRUG SUSPECT                                                                                                                                   |                   | CONDITION ST                                                |                           |                                                                     | STATUS          | G20250518<br>DRUG TEST(S)<br>US TYPE RESULT SELECT UP TO 4                                             |  |  |  |  |  |
|                                                                                 |                                                                           |                                                   | ALCOHOL M                                                                                                                                                | ARIJUANA          |                                                             | 11                        | ■└└└└                                                               |                 |                                                                                                        |  |  |  |  |  |
| M UNIT # NAME: Last, first,<br>O<br>T                                           | MIDDLE                                                                    |                                                   |                                                                                                                                                          |                   |                                                             |                           | DATE OF BI                                                          |                 | AGE GENDER                                                                                             |  |  |  |  |  |
| R ADDRESS: STREET, CITY, STATE, ZIP                                             |                                                                           |                                                   |                                                                                                                                                          |                   |                                                             | CONTACT                   | PHONE - INCLUDE AREA CODE                                           |                 |                                                                                                        |  |  |  |  |  |
| INJURIES INJURED EM<br>TAKEN<br>BY                                              | SAGENCY (NAME)                                                            | INJURED TAKEN TO: MEDIC                           | AL FACILITY (NAME, CITY)                                                                                                                                 | SAFETY E<br>USED  | QUIPMENT                                                    | DOT-COMPLIAN<br>MC HELMET | SEATING POS                                                         |                 | BAG USAGE EJECTION TRAPPED                                                                             |  |  |  |  |  |
| OL STATE OPERATOR LICEN                                                         | ISE NUMBER                                                                | OFFENSE CH                                        | HARGED                                                                                                                                                   | LOCAL<br>CODE     | OFFENSE DESCRIPTION                                         |                           |                                                                     | СІТЛ            |                                                                                                        |  |  |  |  |  |
| OL CLASS ENDORSEMENT<br>SELECT UP TO 2                                          | RESTRICTION SELECT UP TO 3                                                | DRIVER<br>DISTRACTED                              | ALCOHOL / DRUG SUSPECT                                                                                                                                   |                   | CONDITION                                                   | ALCOHO                    | VALUE                                                               | STATUS          | DRUG TEST(S)<br>TYPE RESULT SELECT UP TO 4                                                             |  |  |  |  |  |
|                                                                                 |                                                                           |                                                   | ALCOHOL MP<br>OTHER DRUG                                                                                                                                 | ARUUANA           |                                                             |                           | •                                                                   |                 |                                                                                                        |  |  |  |  |  |
| UNIT # NAME: LAST, FIRST,                                                       | MIDDLE                                                                    |                                                   |                                                                                                                                                          |                   |                                                             |                           | DATE OF BI                                                          | IRTH            |                                                                                                        |  |  |  |  |  |
| ADDRESS: STREET, CITY, STATE, ZIP                                               |                                                                           |                                                   |                                                                                                                                                          |                   |                                                             | CONTACT                   | PHONE - INCLUDE AREA CODE                                           | :               |                                                                                                        |  |  |  |  |  |
| INJURIES INJURED<br>TAKEN<br>BY                                                 | SAGENCY (NAME)                                                            | INJURED TAKEN TO: MEDICA                          | AL FACILITY (NAME, CITY)                                                                                                                                 | SAFETY EO<br>USED | QUIPMENT                                                    | DOT-COMPLIAN<br>MC HELMET | SEATING POS                                                         |                 | BAG USAGE EJECTION TRAPPED                                                                             |  |  |  |  |  |
| OL STATE OPERATOR LICEM                                                         | ISE NUMBER                                                                | OFFENSE CH                                        | OFFENSE CHARGED LOCA<br>COD                                                                                                                              |                   |                                                             |                           |                                                                     | СІТЛ            |                                                                                                        |  |  |  |  |  |
| O T O OL CLASS ENDORSEMENT SELECT UP TO 2                                       | RESTRICTION SELECT UP TO 3                                                | DRIVER<br>DISTRACTED                              | ALCOHOL / DRUG SUSPECT                                                                                                                                   | ED                | CONDITION                                                   | ALCOHO                    | ULTEST<br>VALUE                                                     | STATUS          | DRUG TEST(S)<br>TYPE RESULT SELECT UP TO 4                                                             |  |  |  |  |  |
|                                                                                 |                                                                           | BY                                                | ALCOHOL MA<br>OTHER DRUG                                                                                                                                 | ARUUANA           |                                                             |                           |                                                                     |                 |                                                                                                        |  |  |  |  |  |
| INJURIES<br>1 - FATAL<br>2 - SUSPECTED SERIOUS INJURY                           | SEATING POSITION<br>1 - FRONT - LEFT SIDE<br>(MOTORCYCLE DRIVER)          | AIR BAG                                           | 1 - CLASS A                                                                                                                                              | LASS              | 0L REST<br>1 - ALCOHOL INTERI<br>DEVICE                     | RICTION(S)<br>.OCK        | DRIVER DIS<br>1 - NOT DISTRACTED<br>2 - MANUALLY OPERATII           |                 | TEST STATUS<br>1 - NONE GIVEN<br>2 - TEST REFUSED                                                      |  |  |  |  |  |
| 3 - SUSPECTED MINOR INJURY<br>1 - POSSIBLE INJURY                               | 2 - FRONT - MIDDLE<br>3 - FRONT - RIGHT SIDE<br>4 - SECOND - LEFT SIDE    | 2 - DEPLOYED FRONT<br>3 - DEPLOYED SIDE           | 2 - CLASS B<br>3 - CLASS C                                                                                                                               |                   | 2 - CDL INTRASTATE<br>3 - CORRECTIVE LEI<br>4 - FARM WAIVER |                           | ELECTRONIC COMMU<br>DEVICE (TEXTING, TYP                            |                 | 3 - TEST GIVEN, CONTAMINATED<br>SAMPLE / UNUSABLE                                                      |  |  |  |  |  |
| - NO APPARENT INJURY                                                            | (MOTORCYCLE PASSENGER)<br>5 - SECOND - MIDDLE                             | 4 - DEPLOYED BOTH FRONT / S<br>5 - NOT APPLICABLE | 5 - M / C MOPED ONLY                                                                                                                                     | )HIO = D)         | 5 - EXCEPT CLASS A<br>6 - EXCEPT CLASS A                    |                           | DIALING)<br>3 - TALKING ON HANDS-<br>COMMUNICATION DE               |                 | 4 - TEST GIVEN, RESULTS KNOWN<br>5 - TEST GIVEN, RESULTS UNKNOWN                                       |  |  |  |  |  |
| INJURED TAKEN BY                                                                | 6 - SECOND - RIGHT SIDE<br>7 - THIRD - LEFT SIDE<br>(MOTORCYCLE SIDE CAR) | 9 - DEPLOYMENT UNKNOWN                            | 6 - NO VALID OL                                                                                                                                          |                   | & CLASS B BUS<br>7 - EXCEPT TRACTO<br>8 - INTERMEDIATE L    |                           | 4 - TALKING ON HAND-H<br>COMMUNICATION DE<br>5 - OTHER ACTIVITY WIT | VICE            |                                                                                                        |  |  |  |  |  |
| /TREATED AT SCENE<br>- EMS                                                      | 8 - THIRD - MIDDLE<br>9 - THIRD - RIGHT SIDE<br>10 - SLEEPER SECTION OF   | EJECTION                                          |                                                                                                                                                          | RSEMENT           | RESTRICTIONS<br>9 - LEARNER'S PERM<br>RESTRICTIONS          | AIT                       | ELECTRONIC DEVICE<br>6 - PASSENGER                                  |                 | ALCOHOL TEST TYPE<br>1 - NONE<br>2 - BLOOD<br>3 - URINE<br>4 - BREATH                                  |  |  |  |  |  |
| 9 - POLICE<br>9 - OTHER / UNKNOWN                                               | TRUCK CAB<br>11 - PASSENGER IN OTHER<br>ENCLOSED CARGO AREA               | 1 - NOT EJECTED<br>2 - PARTIALLY EJECTED          | H - HAZMAT<br>M - MOTORCYCLE                                                                                                                             |                   | 10 - LIMITED TO DAY<br>ONLY<br>11 - LIMITED TO EMP          |                           | 7 - OTHER DISTRACTION<br>THE VEHICLE<br>8 - OTHER DISTRACTION       |                 |                                                                                                        |  |  |  |  |  |
| SAFETY EQUIPMENT                                                                | (NON-TRAILING UNIT, BUS,<br>PICK-UP WITH CAP)<br>12 - PASSENGER IN        | 3 - TOTALLY EJECTED<br>4 - NOT APPLICABLE         | P - PASSENGER<br>N - TANKER                                                                                                                              |                   | 12 - LIMITED - OTHE<br>13 - MECHANICAL DI                   | R<br>EVICES               | THE VEHICLE<br>9 - OTHER / UNKNOWN                                  | 0000002         |                                                                                                        |  |  |  |  |  |
| I - NONE USED<br>2 - SHOULDER BELT ONLY USED<br>3 - LAP BELT ONLY USED          | UNENCLOSED<br>CARGO AREA                                                  | TRAPPED                                           | Q - MOTOR SCOOTER<br>R - THREE-WHEEL MO                                                                                                                  | TORCYCLE          | (SPECIAL BRAKES<br>CONTROLS, OR O<br>ADAPTIVE DEVICE        | THER<br>S)                |                                                                     |                 | 5 - OTHER                                                                                              |  |  |  |  |  |
| 4 - SHOULDER & LAP BELT USED<br>5 - CHILD RESTRAINT SYSTEM -                    | 13 - TRAILING UNIT<br>14 - RIDING ON VEHICLE<br>EXTERIOR                  | 2 - EXTRICATED BY<br>MECHANICAL MEANS             | S - SCHOOL BUS<br>T - DOUBLE & TRIPLE 1                                                                                                                  | TRAILERS          | 14 - MILITARY VEHIC<br>15 - MOTOR VEHICL<br>WITHOUT AIR BI  | ES                        |                                                                     |                 | DRUG TEST TYPE                                                                                         |  |  |  |  |  |
| FORWARD FACING<br>6 - CHILD RESTRAINT SYSTEM -<br>REAR FACING                   | (NON-TRAILING UNIT)<br>15 - NON-MOTORIST<br>99 - OTHER / UNKNOWN          | 3 - FREED BY<br>NON-MECHANICAL MEANS              | X - TANKER / HAZMAT                                                                                                                                      |                   | 16 - OUTSIDE MIRRO<br>17 - PROSTHETIC AI<br>18 - OTHER      |                           | COND<br>1 - APPARENTLY NORM                                         |                 | 2 - BLOOD<br>3 - URINE                                                                                 |  |  |  |  |  |
| 7 - BOOSTER SEAT<br>8 - HELMET USED<br>9 - PROTECTIVE PADS USED                 |                                                                           |                                                   |                                                                                                                                                          |                   |                                                             |                           | 2 - PHYSICAL IMPAIRME<br>3 - EMOTIONAL (E.G. DE                     |                 | 4 - OTHER                                                                                              |  |  |  |  |  |
| (ELBOWS, KNEES, ETC.)<br>10 - REFLECTIVE CLOTHING<br>11 - LIGHTING - PEDESTRIAN |                                                                           |                                                   | GEN<br>F - FEMALE                                                                                                                                        | DER               |                                                             |                           | ANGRY, DISTURBED)<br>4 - ILLNESS                                    |                 | DRUG TEST RESULT(S)<br>1 - AMPHETAMINES<br>2 - BARBITURATES<br>3 - BENZODIAZEPINES<br>4 - CANNABINOIDS |  |  |  |  |  |
| / BICYCLE ONLY<br>99 - OTHER / UNKNOWN                                          |                                                                           |                                                   | M - MALE<br>U - OTHER/UNKNOWN                                                                                                                            |                   |                                                             |                           | 5 - FELL ASLEEP, FAINT<br>FATIGUED, ETC.<br>6 - UNDER THE INFLUEN   |                 |                                                                                                        |  |  |  |  |  |
|                                                                                 |                                                                           |                                                   |                                                                                                                                                          |                   |                                                             |                           | MEDICATIONS / DRUG<br>/ ALCOHOL                                     |                 | 4 - CANNANDINOIDS<br>5 - COCAINE<br>6 - OPIATES / OPIOIDS<br>7 - OTHER                                 |  |  |  |  |  |
|                                                                                 |                                                                           |                                                   |                                                                                                                                                          |                   |                                                             |                           | 9 - OTHER / UNKNOWN                                                 |                 | 8 - NEGATIVE RESULTS                                                                                   |  |  |  |  |  |
|                                                                                 |                                                                           |                                                   |                                                                                                                                                          |                   |                                                             |                           |                                                                     |                 |                                                                                                        |  |  |  |  |  |