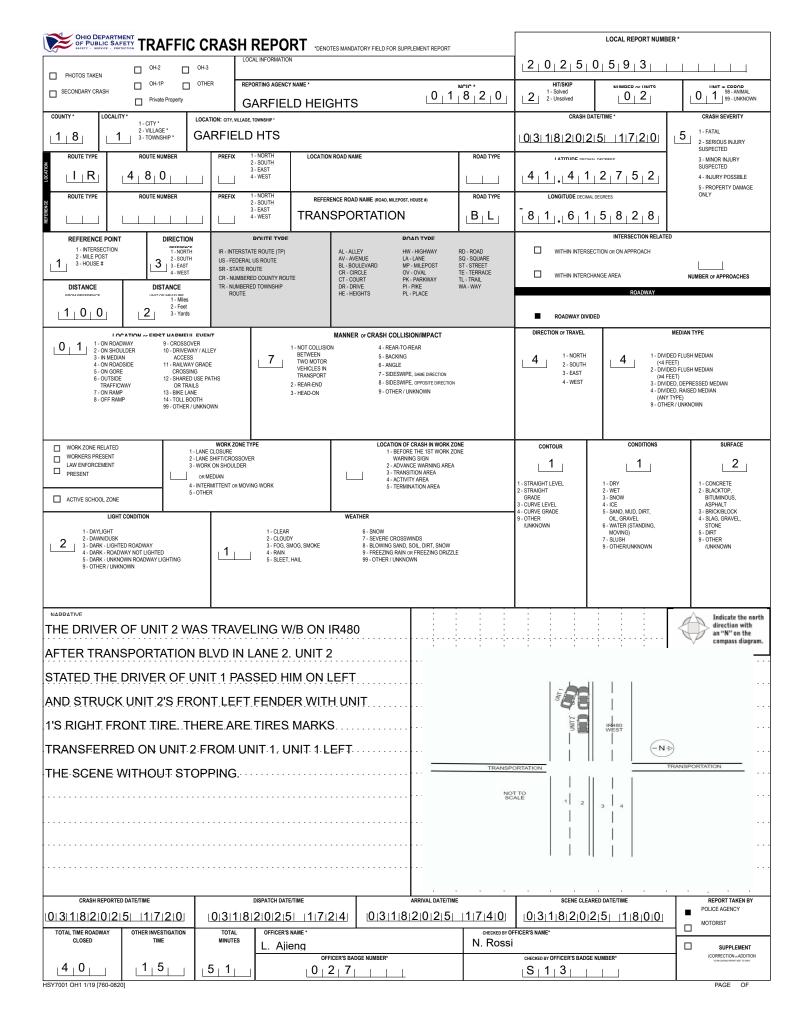

|                                                                                                       |                                                                         |                                                     |                                                      |                                      |                                                                |                            | LOCAL REPORT NUMBER                                                                                                                        |                 |                                                   |  |
|-------------------------------------------------------------------------------------------------------|-------------------------------------------------------------------------|-----------------------------------------------------|------------------------------------------------------|--------------------------------------|----------------------------------------------------------------|----------------------------|--------------------------------------------------------------------------------------------------------------------------------------------|-----------------|---------------------------------------------------|--|
|                                                                                                       |                                                                         |                                                     |                                                      |                                      |                                                                |                            | 2     0     2     5     0     5     9     3     1     1       DATE OF BIRTH     AGE     GENDER       I     I     I     I     I     I     I |                 |                                                   |  |
|                                                                                                       |                                                                         |                                                     |                                                      |                                      |                                                                |                            |                                                                                                                                            |                 |                                                   |  |
| S GRANO                                                                                               | GER<br>MS AGENCY (NAME)                                                 | INJURED TAKEN TO: MEDICA                            |                                                      | OH<br>SAFETY EQUIPME                 | NT                                                             |                            | SEATING POS                                                                                                                                |                 | AG USAGE EJECTION TRAPPEI                         |  |
|                                                                                                       |                                                                         | INGRED TAKEN TO MEDICA                              |                                                      | USED                                 |                                                                | DOT-COMPLIANT<br>MC HELMET | JEANNO POS                                                                                                                                 |                 |                                                   |  |
| OL STATE     OPERATOR LICI M                                                                          | ENSE NUMBER                                                             | OFFENSE CH                                          |                                                      | LOCAL OFF<br>CODE                    | ENSE DESCRIPTION                                               |                            |                                                                                                                                            | CITAT           | ION NUMBER                                        |  |
| 0 T OL CLASS ENDORSEMENT                                                                              | RESTRICTION SELECT UP TO 3                                              | DRIVER                                              | ALCOHOL / DRUG SUSPECTED                             |                                      | ONDITION                                                       | ALCOHOL T                  | EST                                                                                                                                        |                 | DRUG TEST(S)                                      |  |
|                                                                                                       |                                                                         |                                                     | ALCOHOL MARUUA                                       | ANA                                  | STATUS                                                         | түре<br>  <b>1</b>         | VALUE                                                                                                                                      | STATUS          | TYPE RESULT SELECT UP TO 4                        |  |
| TUNIT# NAME: LAST, FIRE                                                                               | ST, MIDDLE                                                              |                                                     | OTHER DRUG                                           |                                      |                                                                | ╵<br>╵                     | DATE OF BIF                                                                                                                                | ТГГ - ПС<br>8ТН | AGE GENDER                                        |  |
|                                                                                                       | MANN                                                                    | GREGORY                                             | J                                                    |                                      |                                                                | 0   5                      | 1   1   1                                                                                                                                  | 9   7           | 7_  _4 <sub> </sub> 7 <sub> </sub> _  M           |  |
| ADDRESS: STREET, CITY, STATE, ZIP                                                                     | NG BROOK LN                                                             |                                                     | ESTERLAND (                                          | പ 44                                 | 0.26                                                           | CONTACT PHO                | NE - INCLUDE AREA CODE                                                                                                                     | 1 1             |                                                   |  |
| 11100                                                                                                 |                                                                         | INJURED TAKEN TO: MEDICA                            |                                                      | OH 44                                |                                                                | DOT-COMPLIANT              | SEATING POSI                                                                                                                               | TION AIR BA     | AG USAGE EJECTION TRAPPE                          |  |
|                                                                                                       |                                                                         | OFFENSE CHA                                         | LPGED                                                | LOCAL OFFE                           |                                                                | MC HELMET                  | 0 /                                                                                                                                        |                 |                                                   |  |
| M<br>0                                                                                                | ENSE NUMBER                                                             | OT LIVE OF                                          |                                                      |                                      |                                                                |                            |                                                                                                                                            |                 |                                                   |  |
| O OL CLASS ENDORSEMENT<br>R SELECT UP TO 2                                                            | RESTRICTION SELECT UP TO 3                                              | DRIVER<br>DISTRACTED<br>BY                          |                                                      | C                                    | ONDITION                                                       | ALCOHOL TE<br>TYPE         | ST                                                                                                                                         | STATUS          | DRUGITEST(S)<br>TYPE RESULT SELECT UP TO 4        |  |
|                                                                                                       |                                                                         |                                                     | ALCOHOL MARIJUA                                      |                                      | 1 1                                                            | 1_1_I                      |                                                                                                                                            |                 | 1                                                 |  |
| UNIT # NAME: LAST, FIRS                                                                               | ST, MIDDLE                                                              |                                                     |                                                      |                                      |                                                                |                            | DATE OF BIF                                                                                                                                | RTH             | AGE GENDER                                        |  |
| ADDRESS: STREET, CITY, STATE, ZIP                                                                     |                                                                         |                                                     |                                                      |                                      |                                                                | CONTACT PHO                | NE - INCLUDE AREA CODE                                                                                                                     |                 |                                                   |  |
|                                                                                                       |                                                                         |                                                     |                                                      |                                      |                                                                |                            |                                                                                                                                            |                 |                                                   |  |
| / INJURIES INJURED<br>TAKEN<br>BY<br>D                                                                | EMS AGENCY (NAME)                                                       | INJURED TAKEN TO: MEDICAL                           | FACILITY (NAME, CITY)                                | SAFETY EQUIPME<br>USED               |                                                                | DOT-COMPLIANT<br>MC HELMET | SEATING POSI                                                                                                                               | TION AIR BA     | AG USAGE EJECTION TRAPPEI                         |  |
| OL STATE     OPERATOR LICI                                                                            | ENSE NUMBER                                                             | OFFENSE CHA                                         |                                                      | LOCAL OFF<br>CODE                    | ENSE DESCRIPTION                                               |                            |                                                                                                                                            | CITATI          | ON NUMBER                                         |  |
| O OL CLASS ENDORSEMENT                                                                                | RESTRICTION SELECT UP TO 3                                              | DRIVER                                              | ALCOHOL / DRUG SUSPECTED                             |                                      | ONDITION                                                       | ALCOHOL TE                 |                                                                                                                                            |                 | DRUG TEST(S)                                      |  |
| R SELECT UP TO 2                                                                                      |                                                                         | DISTRACTED<br>BY                                    | ALCOHOL MARIJUA                                      |                                      | STATUS                                                         | TYPE                       | VALUE                                                                                                                                      | STATUS          | TYPE RESULT SELECT UP TO 4                        |  |
|                                                                                                       | SEATING POSITION                                                        | AIR BAG                                             | OTHER DRUG                                           |                                      | OL RESTRICTIO                                                  | N(S)                       | DRIVER DIST                                                                                                                                |                 | TEST STATUS                                       |  |
| 1 - FATAL<br>2 - SUSPECTED SERIOUS INJURY                                                             | 1 - FRONT - LEFT SIDE<br>(MOTORCYCLE DRIVER)                            | 1 - NOT DEPLOYED<br>2 - DEPLOYED FRONT              | 1 - CLASS A<br>2 - CLASS B                           |                                      | 1 - ALCOHOL INTERLOCK<br>DEVICE<br>2 - CDL INTRASTATE ONLY     |                            | NOT DISTRACTED<br>MANUALLY OPERATIN                                                                                                        | G AN            | 1 - NONE GIVEN<br>2 - TEST REFUSED                |  |
| 3 - SUSPECTED MINOR INJURY<br>4 - POSSIBLE INJURY                                                     | 2 - FRONT - MIDDLE<br>3 - FRONT - RIGHT SIDE                            | 3 - DEPLOYED SIDE                                   | 3 - CLASS C                                          |                                      |                                                                |                            | ELECTRONIC COMMUNICATION<br>DEVICE (TEXTING, TYPING,                                                                                       |                 | 3 - TEST GIVEN, CONTAMINATED<br>SAMPLE / UNUSABLE |  |
| 5 - NO APPARENT INJURY                                                                                | 4 - SECOND - LEFT SIDE<br>(MOTORCYCLE PASSENGER)<br>5 - SECOND - MIDDLE | 4 - DEPLOYED BOTH FRONT / SIE<br>5 - NOT APPLICABLE | DE 4 - REGULAR CLASS (OHIO :<br>5 - M / C MOPED ONLY | = D)                                 | 4 - FARM WAIVER<br>5 - EXCEPT CLASS A BUS                      | 3 -                        | DIALING)<br>TALKING ON HANDS-F                                                                                                             |                 | 4 - TEST GIVEN, RESULTS KNOWN                     |  |
|                                                                                                       | 6 - SECOND - RIGHT SIDE<br>7 - THIRD - LEFT SIDE                        | 9 - DEPLOYMENT UNKNOWN                              | 6 - NO VALID OL                                      |                                      | 6 - EXCEPT CLASS A<br>& CLASS B BUS<br>7 - EXCEPT TRACTOR-TRAI | 4-                         | COMMUNICATION DEV<br>TALKING ON HAND-HE                                                                                                    | LD              | 5 - TEST GIVEN, RESULTS UNKNOWN                   |  |
| INJURED TAKEN BY<br>1 - NOT TRANSPORTED<br>/TREATED AT SCENE                                          | (MOTORCYCLE SIDE CAR)<br>8 - THIRD - MIDDLE                             |                                                     |                                                      |                                      | 8 - INTERMEDIATE LICENSE<br>RESTRICTIONS                       | 5 -                        | COMMUNICATION DEV<br>OTHER ACTIVITY WITH                                                                                                   |                 |                                                   |  |
| - EMS                                                                                                 | 9 - THIRD - RIGHT SIDE<br>10 - SLEEPER SECTION OF                       |                                                     | OL ENDORSEN<br>H - HAZMAT                            | 9 - LEARNER'S PERMIT<br>RESTRICTIONS |                                                                | 6 -                        | ELECTRONIC DEVICE<br>6 - PASSENGER<br>7 - OTHER DISTRACTION INSIDE                                                                         |                 | ALCOHOL TEST TYPE<br>1 - NONE                     |  |
| ) - OTHER / UNKNOWN                                                                                   | TRUCK CAB<br>11 - PASSENGER IN OTHER<br>ENCLOSED CARGO AREA             | 1 - NOT EJECTED<br>2 - PARTIALLY EJECTED            | M - MOTORCYCLE                                       |                                      | 10 - LIMITED TO DAYLIGHT<br>ONLY<br>11 - LIMITED TO EMPLOYME   |                            | THE VEHICLE                                                                                                                                |                 | 2 - BLOOD                                         |  |
|                                                                                                       | (NON-TRAILING UNIT, BUS,<br>PICK-UP WITH CAP)                           | 3 - TOTALLY EJECTED<br>4 - NOT APPLICABLE           | P - PASSENGER<br>N - TANKER                          |                                      | 12 - LIMITED - OTHER<br>13 - MECHANICAL DEVICES                |                            | THE VEHICLE<br>OTHER / UNKNOWN                                                                                                             |                 | 3 - URINE<br>4 - BREATH                           |  |
| SAFETY EQUIPMENT                                                                                      | 12 - PASSENGER IN<br>UNENCLOSED                                         | 70,0052                                             | Q - MOTOR SCOOTER                                    |                                      | (SPECIAL BRAKES, HAND<br>CONTROLS, OR OTHER                    |                            |                                                                                                                                            |                 | 5 - OTHER                                         |  |
| 2 - SHOULDER BELT ONLY USED<br>3 - LAP BELT ONLY USED<br>4 - SHOULDER & LAP BELT USED                 | CARGO AREA<br>13 - TRAILING UNIT                                        | TRAPPED<br>1 - NOT TRAPPED                          | R - THREE-WHEEL MOTORO<br>S - SCHOOL BUS             | JIGLE                                | ADAPTIVE DEVICES)<br>14 - MILITARY VEHICLES OF                 | NLY                        |                                                                                                                                            |                 | DRUG TEST TYPE                                    |  |
| <ul> <li>SHOULDER &amp; LAP BELT USED</li> <li>CHILD RESTRAINT SYSTEM -<br/>FORWARD FACING</li> </ul> | 14 - RIDING ON VEHICLE<br>EXTERIOR<br>(NON-TRAILING UNIT)               | 2 - EXTRICATED BY<br>MECHANICAL MEANS               | T - DOUBLE & TRIPLE TRAIL                            | ERS                                  | 15 - MOTOR VEHICLES<br>WITHOUT AIR BRAKES                      |                            |                                                                                                                                            |                 | 1 - NONE<br>2 - BLOOD                             |  |
| 6 - CHILD RESTRAINT SYSTEM -<br>REAR FACING                                                           | 15 - NON-MOTORIST<br>99 - OTHER / UNKNOWN                               | 3 - FREED BY<br>NON-MECHANICAL MEANS                | X - TANKER / HAZMAT                                  |                                      | 16 - OUTSIDE MIRROR<br>17 - PROSTHETIC AID                     | 1                          | CONDI<br>APPARENTLY NORMA                                                                                                                  |                 | 3 - URINE                                         |  |
| 7 - BOOSTER SEAT<br>8 - HELMET USED                                                                   |                                                                         |                                                     |                                                      |                                      | 18 - OTHER                                                     |                            | PHYSICAL IMPAIRMEN                                                                                                                         |                 | 4 - OTHER                                         |  |
| 9 - PROTECTIVE PADS USED<br>(ELBOWS, KNEES, ETC.)                                                     |                                                                         |                                                     | GENDER                                               |                                      |                                                                |                            | - EMOTIONAL (E.G. DEP<br>ANGRY, DISTURBED)                                                                                                 | RESSED,         | DRUG TEST RESULT(S)                               |  |
| 10 - REFLECTIVE CLOTHING<br>11 - LIGHTING - PEDESTRIAN                                                |                                                                         |                                                     | F - FEMALE<br>M - MALE                               |                                      |                                                                |                            | - ILLNESS<br>- FELL ASLEEP, FAINTE                                                                                                         | D,              | 1 - AMPHETAMINES<br>2 - BARBITURATES              |  |
| / BICYCLE ONLY<br>99 - OTHER / UNKNOWN                                                                |                                                                         |                                                     | M - MALE<br>U - OTHER/UNKNOWN                        |                                      |                                                                |                            | FATIGUED, ETC.                                                                                                                             |                 | 3 - BENZODIAZEPINES<br>4 - CANNABINOIDS           |  |
|                                                                                                       |                                                                         |                                                     |                                                      |                                      |                                                                |                            | MEDICATIONS / DRUGS<br>/ ALCOHOL                                                                                                           |                 | 5 - COCAINE<br>6 - OPIATES / OPIOIDS              |  |
|                                                                                                       |                                                                         |                                                     |                                                      |                                      |                                                                | 9                          | OTHER / UNKNOWN                                                                                                                            |                 | 7 - OTHER<br>8 - NEGATIVE RESULTS                 |  |
|                                                                                                       |                                                                         |                                                     |                                                      |                                      |                                                                |                            |                                                                                                                                            |                 |                                                   |  |
|                                                                                                       |                                                                         |                                                     |                                                      |                                      |                                                                |                            |                                                                                                                                            |                 |                                                   |  |