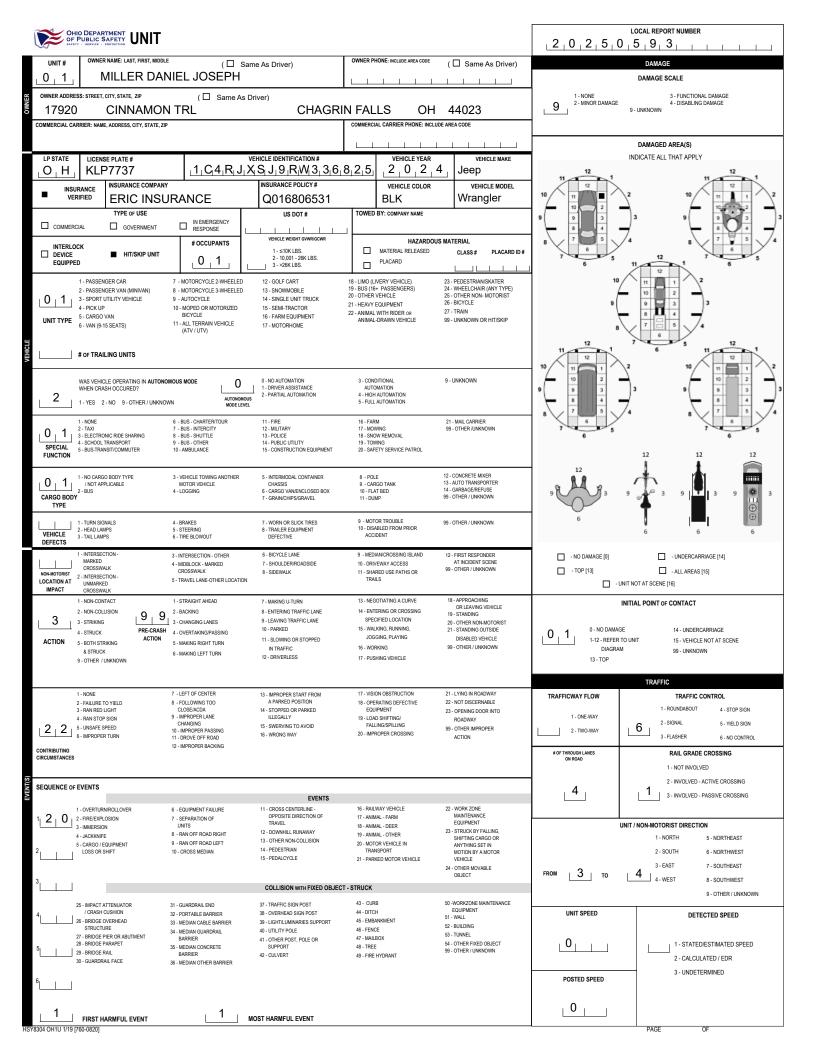

|                                                                                                       |                                                                         |                                                     |                                                      |                                      |                                                                |                            | LOCAL REPORT NUMBER                                                                                                                        |                 |                                                   |  |
|-------------------------------------------------------------------------------------------------------|-------------------------------------------------------------------------|-----------------------------------------------------|------------------------------------------------------|--------------------------------------|----------------------------------------------------------------|----------------------------|--------------------------------------------------------------------------------------------------------------------------------------------|-----------------|---------------------------------------------------|--|
|                                                                                                       |                                                                         |                                                     |                                                      |                                      |                                                                |                            | 2     0     2     5     0     5     9     3     1     1       DATE OF BIRTH     AGE     GENDER       I     I     I     I     I     I     I |                 |                                                   |  |
|                                                                                                       |                                                                         |                                                     |                                                      |                                      |                                                                |                            |                                                                                                                                            |                 |                                                   |  |
| S GRANO                                                                                               | GER<br>MS AGENCY (NAME)                                                 | INJURED TAKEN TO: MEDICA                            |                                                      | OH<br>SAFETY EQUIPME                 | NT                                                             |                            | SEATING POS                                                                                                                                |                 | AG USAGE EJECTION TRAPPEI                         |  |
|                                                                                                       |                                                                         | INGRED TAKEN TO MEDICA                              |                                                      | USED                                 |                                                                | DOT-COMPLIANT<br>MC HELMET | JEANNO POS                                                                                                                                 |                 |                                                   |  |
| OL STATE     OPERATOR LICI M                                                                          | ENSE NUMBER                                                             | OFFENSE CH                                          |                                                      | LOCAL OFF<br>CODE                    | ENSE DESCRIPTION                                               |                            |                                                                                                                                            | CITAT           | ION NUMBER                                        |  |
| 0 T OL CLASS ENDORSEMENT                                                                              | RESTRICTION SELECT UP TO 3                                              | DRIVER                                              | ALCOHOL / DRUG SUSPECTED                             |                                      | ONDITION                                                       | ALCOHOL T                  | EST                                                                                                                                        |                 | DRUG TEST(S)                                      |  |
|                                                                                                       |                                                                         |                                                     | ALCOHOL MARUUA                                       | ANA                                  | STATUS                                                         | түре<br>  <b>1</b>         | VALUE                                                                                                                                      | STATUS          | TYPE RESULT SELECT UP TO 4                        |  |
| TUNIT# NAME: LAST, FIRE                                                                               | ST, MIDDLE                                                              |                                                     | OTHER DRUG                                           |                                      |                                                                | ╵<br>╵                     | DATE OF BIF                                                                                                                                | ТГГ - ПС<br>8ТН | AGE GENDER                                        |  |
|                                                                                                       | MANN                                                                    | GREGORY                                             | J                                                    |                                      |                                                                | 0   5                      | 1   1   1                                                                                                                                  | 9   7           | 7_  _4 <sub> </sub> 7 <sub> </sub> _  M           |  |
| ADDRESS: STREET, CITY, STATE, ZIP                                                                     | NG BROOK LN                                                             |                                                     | ESTERLAND (                                          | പ 44                                 | 0.26                                                           | CONTACT PHO                | NE - INCLUDE AREA CODE                                                                                                                     | 1 1             |                                                   |  |
| 11100                                                                                                 |                                                                         | INJURED TAKEN TO: MEDICA                            |                                                      | OH 44                                |                                                                | DOT-COMPLIANT              | SEATING POSI                                                                                                                               | TION AIR BA     | AG USAGE EJECTION TRAPPE                          |  |
|                                                                                                       |                                                                         | OFFENSE CHA                                         | LPGED                                                | LOCAL OFFE                           |                                                                | MC HELMET                  | 0 /                                                                                                                                        |                 |                                                   |  |
| M<br>0                                                                                                | ENSE NUMBER                                                             | OT LIVE OF                                          |                                                      |                                      |                                                                |                            |                                                                                                                                            |                 |                                                   |  |
| O OL CLASS ENDORSEMENT<br>R SELECT UP TO 2                                                            | RESTRICTION SELECT UP TO 3                                              | DRIVER<br>DISTRACTED<br>BY                          |                                                      | C                                    | ONDITION                                                       | ALCOHOL TE<br>TYPE         | ST                                                                                                                                         | STATUS          | DRUGITEST(S)<br>TYPE RESULT SELECT UP TO 4        |  |
|                                                                                                       |                                                                         |                                                     | ALCOHOL MARIJUA                                      |                                      | 1 1                                                            | 1_1_I                      |                                                                                                                                            |                 | 1                                                 |  |
| UNIT # NAME: LAST, FIRS                                                                               | ST, MIDDLE                                                              |                                                     |                                                      |                                      |                                                                |                            | DATE OF BIF                                                                                                                                | RTH             | AGE GENDER                                        |  |
| ADDRESS: STREET, CITY, STATE, ZIP                                                                     |                                                                         |                                                     |                                                      |                                      |                                                                | CONTACT PHO                | NE - INCLUDE AREA CODE                                                                                                                     |                 |                                                   |  |
|                                                                                                       |                                                                         |                                                     |                                                      |                                      |                                                                |                            |                                                                                                                                            |                 |                                                   |  |
| / INJURIES INJURED<br>TAKEN<br>BY<br>D                                                                | EMS AGENCY (NAME)                                                       | INJURED TAKEN TO: MEDICAL                           | FACILITY (NAME, CITY)                                | SAFETY EQUIPME<br>USED               |                                                                | DOT-COMPLIANT<br>MC HELMET | SEATING POSI                                                                                                                               | TION AIR BA     | AG USAGE EJECTION TRAPPEI                         |  |
| OL STATE     OPERATOR LICI                                                                            | ENSE NUMBER                                                             | OFFENSE CHA                                         |                                                      | LOCAL OFF<br>CODE                    | ENSE DESCRIPTION                                               |                            |                                                                                                                                            | CITATI          | ON NUMBER                                         |  |
| O OL CLASS ENDORSEMENT                                                                                | RESTRICTION SELECT UP TO 3                                              | DRIVER                                              | ALCOHOL / DRUG SUSPECTED                             |                                      | ONDITION                                                       | ALCOHOL TE                 |                                                                                                                                            |                 | DRUG TEST(S)                                      |  |
| R SELECT UP TO 2                                                                                      |                                                                         | DISTRACTED<br>BY                                    | ALCOHOL MARIJUA                                      |                                      | STATUS                                                         | TYPE                       | VALUE                                                                                                                                      | STATUS          | TYPE RESULT SELECT UP TO 4                        |  |
|                                                                                                       | SEATING POSITION                                                        | AIR BAG                                             | OTHER DRUG                                           |                                      | OL RESTRICTIO                                                  | N(S)                       | DRIVER DIST                                                                                                                                |                 | TEST STATUS                                       |  |
| 1 - FATAL<br>2 - SUSPECTED SERIOUS INJURY                                                             | 1 - FRONT - LEFT SIDE<br>(MOTORCYCLE DRIVER)                            | 1 - NOT DEPLOYED<br>2 - DEPLOYED FRONT              | 1 - CLASS A<br>2 - CLASS B                           |                                      | 1 - ALCOHOL INTERLOCK<br>DEVICE<br>2 - CDL INTRASTATE ONLY     |                            | NOT DISTRACTED<br>MANUALLY OPERATIN                                                                                                        | G AN            | 1 - NONE GIVEN<br>2 - TEST REFUSED                |  |
| 3 - SUSPECTED MINOR INJURY<br>4 - POSSIBLE INJURY                                                     | 2 - FRONT - MIDDLE<br>3 - FRONT - RIGHT SIDE                            | 3 - DEPLOYED SIDE                                   | 3 - CLASS C                                          |                                      |                                                                |                            | ELECTRONIC COMMUNICATION<br>DEVICE (TEXTING, TYPING,                                                                                       |                 | 3 - TEST GIVEN, CONTAMINATED<br>SAMPLE / UNUSABLE |  |
| 5 - NO APPARENT INJURY                                                                                | 4 - SECOND - LEFT SIDE<br>(MOTORCYCLE PASSENGER)<br>5 - SECOND - MIDDLE | 4 - DEPLOYED BOTH FRONT / SIE<br>5 - NOT APPLICABLE | DE 4 - REGULAR CLASS (OHIO :<br>5 - M / C MOPED ONLY | = D)                                 | 4 - FARM WAIVER<br>5 - EXCEPT CLASS A BUS                      | 3 -                        | DIALING)<br>TALKING ON HANDS-F                                                                                                             |                 | 4 - TEST GIVEN, RESULTS KNOWN                     |  |
|                                                                                                       | 6 - SECOND - RIGHT SIDE<br>7 - THIRD - LEFT SIDE                        | 9 - DEPLOYMENT UNKNOWN                              | 6 - NO VALID OL                                      |                                      | 6 - EXCEPT CLASS A<br>& CLASS B BUS<br>7 - EXCEPT TRACTOR-TRAI | 4-                         | COMMUNICATION DEV<br>TALKING ON HAND-HE                                                                                                    | LD              | 5 - TEST GIVEN, RESULTS UNKNOWN                   |  |
| INJURED TAKEN BY<br>1 - NOT TRANSPORTED<br>/TREATED AT SCENE                                          | (MOTORCYCLE SIDE CAR)<br>8 - THIRD - MIDDLE                             |                                                     |                                                      |                                      | 8 - INTERMEDIATE LICENSE<br>RESTRICTIONS                       | 5 -                        | COMMUNICATION DEV<br>OTHER ACTIVITY WITH                                                                                                   |                 |                                                   |  |
| - EMS                                                                                                 | 9 - THIRD - RIGHT SIDE<br>10 - SLEEPER SECTION OF                       |                                                     | OL ENDORSEN<br>H - HAZMAT                            | 9 - LEARNER'S PERMIT<br>RESTRICTIONS |                                                                | 6 -                        | ELECTRONIC DEVICE<br>6 - PASSENGER<br>7 - OTHER DISTRACTION INSIDE                                                                         |                 | ALCOHOL TEST TYPE<br>1 - NONE                     |  |
| ) - OTHER / UNKNOWN                                                                                   | TRUCK CAB<br>11 - PASSENGER IN OTHER<br>ENCLOSED CARGO AREA             | 1 - NOT EJECTED<br>2 - PARTIALLY EJECTED            | M - MOTORCYCLE                                       |                                      | 10 - LIMITED TO DAYLIGHT<br>ONLY<br>11 - LIMITED TO EMPLOYME   |                            | THE VEHICLE                                                                                                                                |                 | 2 - BLOOD                                         |  |
|                                                                                                       | (NON-TRAILING UNIT, BUS,<br>PICK-UP WITH CAP)                           | 3 - TOTALLY EJECTED<br>4 - NOT APPLICABLE           | P - PASSENGER<br>N - TANKER                          |                                      | 12 - LIMITED - OTHER<br>13 - MECHANICAL DEVICES                |                            | THE VEHICLE<br>OTHER / UNKNOWN                                                                                                             |                 | 3 - URINE<br>4 - BREATH                           |  |
| SAFETY EQUIPMENT                                                                                      | 12 - PASSENGER IN<br>UNENCLOSED                                         | 70,0052                                             | Q - MOTOR SCOOTER                                    |                                      | (SPECIAL BRAKES, HAND<br>CONTROLS, OR OTHER                    |                            |                                                                                                                                            |                 | 5 - OTHER                                         |  |
| 2 - SHOULDER BELT ONLY USED<br>3 - LAP BELT ONLY USED<br>4 - SHOULDER & LAP BELT USED                 | CARGO AREA<br>13 - TRAILING UNIT                                        | TRAPPED<br>1 - NOT TRAPPED                          | R - THREE-WHEEL MOTORO<br>S - SCHOOL BUS             | JIGLE                                | ADAPTIVE DEVICES)<br>14 - MILITARY VEHICLES OF                 | NLY                        |                                                                                                                                            |                 | DRUG TEST TYPE                                    |  |
| <ul> <li>SHOULDER &amp; LAP BELT USED</li> <li>CHILD RESTRAINT SYSTEM -<br/>FORWARD FACING</li> </ul> | 14 - RIDING ON VEHICLE<br>EXTERIOR<br>(NON-TRAILING UNIT)               | 2 - EXTRICATED BY<br>MECHANICAL MEANS               | T - DOUBLE & TRIPLE TRAIL                            | ERS                                  | 15 - MOTOR VEHICLES<br>WITHOUT AIR BRAKES                      |                            |                                                                                                                                            |                 | 1 - NONE<br>2 - BLOOD                             |  |
| 6 - CHILD RESTRAINT SYSTEM -<br>REAR FACING                                                           | 15 - NON-MOTORIST<br>99 - OTHER / UNKNOWN                               | 3 - FREED BY<br>NON-MECHANICAL MEANS                | X - TANKER / HAZMAT                                  |                                      | 16 - OUTSIDE MIRROR<br>17 - PROSTHETIC AID                     | 1                          | CONDI<br>APPARENTLY NORMA                                                                                                                  |                 | 3 - URINE                                         |  |
| 7 - BOOSTER SEAT<br>8 - HELMET USED                                                                   |                                                                         |                                                     |                                                      |                                      | 18 - OTHER                                                     |                            | PHYSICAL IMPAIRMEN                                                                                                                         |                 | 4 - OTHER                                         |  |
| 9 - PROTECTIVE PADS USED<br>(ELBOWS, KNEES, ETC.)                                                     |                                                                         |                                                     | GENDER                                               |                                      |                                                                |                            | - EMOTIONAL (E.G. DEP<br>ANGRY, DISTURBED)                                                                                                 | RESSED,         | DRUG TEST RESULT(S)                               |  |
| 10 - REFLECTIVE CLOTHING<br>11 - LIGHTING - PEDESTRIAN                                                |                                                                         |                                                     | F - FEMALE<br>M - MALE                               |                                      |                                                                |                            | - ILLNESS<br>- FELL ASLEEP, FAINTE                                                                                                         | D,              | 1 - AMPHETAMINES<br>2 - BARBITURATES              |  |
| / BICYCLE ONLY<br>99 - OTHER / UNKNOWN                                                                |                                                                         |                                                     | M - MALE<br>U - OTHER/UNKNOWN                        |                                      |                                                                |                            | FATIGUED, ETC.                                                                                                                             |                 | 3 - BENZODIAZEPINES<br>4 - CANNABINOIDS           |  |
|                                                                                                       |                                                                         |                                                     |                                                      |                                      |                                                                |                            | MEDICATIONS / DRUGS<br>/ ALCOHOL                                                                                                           |                 | 5 - COCAINE<br>6 - OPIATES / OPIOIDS              |  |
|                                                                                                       |                                                                         |                                                     |                                                      |                                      |                                                                | 9                          | OTHER / UNKNOWN                                                                                                                            |                 | 7 - OTHER<br>8 - NEGATIVE RESULTS                 |  |
|                                                                                                       |                                                                         |                                                     |                                                      |                                      |                                                                |                            |                                                                                                                                            |                 |                                                   |  |
|                                                                                                       |                                                                         |                                                     |                                                      |                                      |                                                                |                            |                                                                                                                                            |                 |                                                   |  |