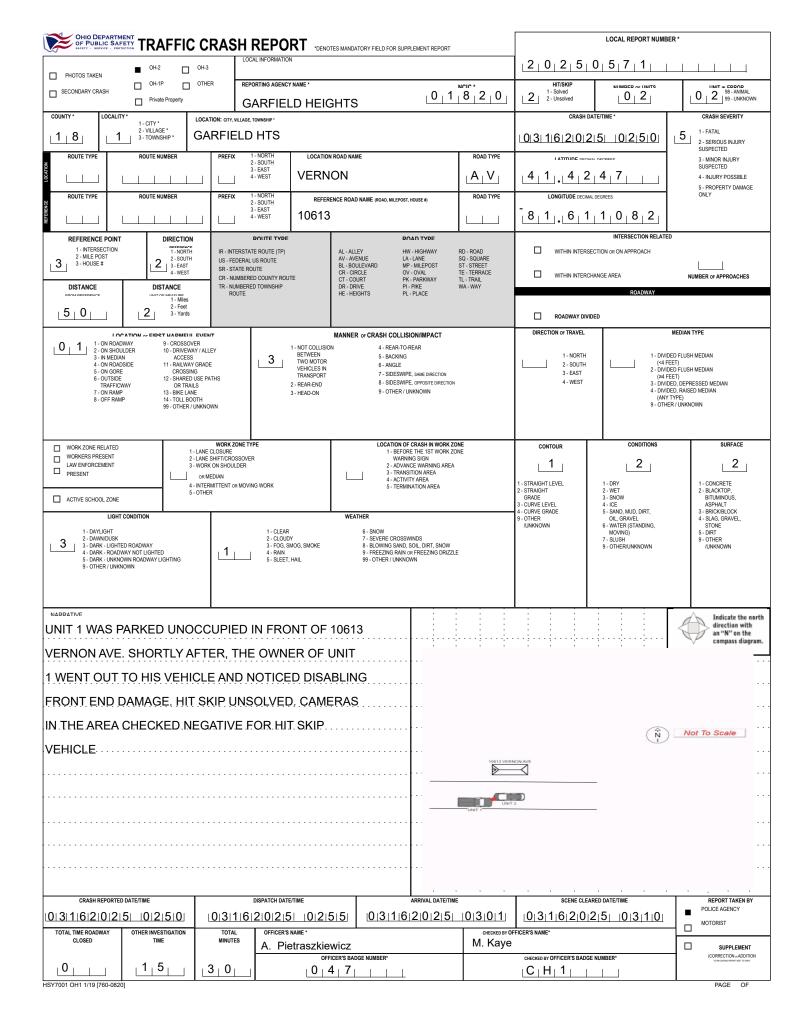

|         | Ž                               | OHIO DEPAR<br>OF PUBLIC                   |                                       |                      |                                           |        |                                                                 |                                  |                                            |                    |                             |              | 2.0          | 0 . 2 . 5 . 0                  |                  |                            | ER                              |
|---------|---------------------------------|-------------------------------------------|---------------------------------------|----------------------|-------------------------------------------|--------|-------------------------------------------