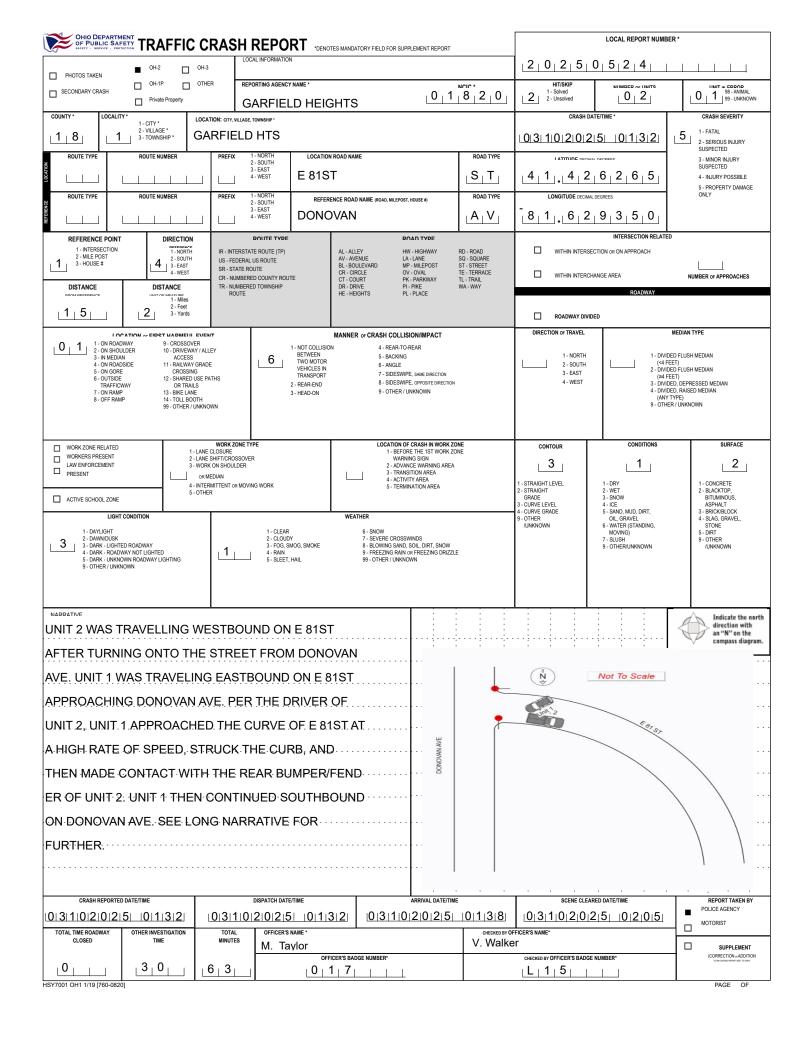

| ĺ                                                   |                                                                                                                                        |                                                                                                                      |                                                                                                                                                                                                   |                                                                                                                                                                 |                                                                                                                                                                                                  | LOCAL REPORT NUMBER                                                                                                                                |                                                                                                                                                         |                                                                                                                                                               |                                                                                                                                                                               |  |  |  |
|-----------------------------------------------------|----------------------------------------------------------------------------------------------------------------------------------------|----------------------------------------------------------------------------------------------------------------------|---------------------------------------------------------------------------------------------------------------------------------------------------------------------------------------------------|-----------------------------------------------------------------------------------------------------------------------------------------------------------------|--------------------------------------------------------------------------------------------------------------------------------------------------------------------------------------------------|----------------------------------------------------------------------------------------------------------------------------------------------------|---------------------------------------------------------------------------------------------------------------------------------------------------------|---------------------------------------------------------------------------------------------------------------------------------------------------------------|-------------------------------------------------------------------------------------------------------------------------------------------------------------------------------|--|--|--|
|                                                     | υνιτ <i>#</i><br>0 <sub> </sub> 1 <sub> </sub>                                                                                         | OWNER NAME: LAST, FIRST, MIDDLE ( Same As Driver)                                                                    |                                                                                                                                                                                                   |                                                                                                                                                                 | OWNER PHONE: INCLUDE AREA CODE                                                                                                                                                                   | ( 🔲 Same As Driver)                                                                                                                                | DAMAGE<br>DAMAGE SCALE                                                                                                                                  |                                                                                                                                                               |                                                                                                                                                                               |  |  |  |
| OWNER                                               | OWNER ADDRE                                                                                                                            | ESS: STREET                                                                                                          | , city, state, zip<br>UNKNOWN                                                                                                                                                                     | ( 🖪 Same A                                                                                                                                                      | As Driver)                                                                                                                                                                                       |                                                                                                                                                    |                                                                                                                                                         | 9 - UNKNOWN                                                                                                                                                   |                                                                                                                                                                               |  |  |  |
| COMMERCIAL CARRIER: NAME, ADDRESS, CITY, STATE, ZIP |                                                                                                                                        |                                                                                                                      |                                                                                                                                                                                                   |                                                                                                                                                                 |                                                                                                                                                                                                  |                                                                                                                                                    |                                                                                                                                                         |                                                                                                                                                               | DAMAGED AREA(S)                                                                                                                                                               |  |  |  |
|                                                     | LP STATE                                                                                                                               | OCK                                                                                                                  |                                                                                                                                                                                                   | VEHICLE IDENTIFICATION #                                                                                                                                        |                                                                                                                                                                                                  | VEHICLE YEAR VEHICLE MAKE                                                                                                                          |                                                                                                                                                         | 11 12 1                                                                                                                                                       | INDICATE ALL THAT APPLY                                                                                                                                                       |  |  |  |
| _                                                   |                                                                                                                                        |                                                                                                                      |                                                                                                                                                                                                   |                                                                                                                                                                 | US DOT #                                                                                                                                                                                         | BLK<br>TOWED BY: COMPANY NAME                                                                                                                      | Compass                                                                                                                                                 | 10<br>9<br>9<br>9<br>9                                                                                                                                        |                                                                                                                                                                               |  |  |  |
|                                                     |                                                                                                                                        |                                                                                                                      |                                                                                                                                                                                                   |                                                                                                                                                                 | VEHICLE WEIGHT GWIR/GCWR<br>1 - ≤10K LBS.<br>2 - 10,001 - 26K LBS.                                                                                                                               | MATERIAL RELEASED                                                                                                                                  | US MATERIAL<br>CLASS # PLACARD ID #                                                                                                                     | 8 7 5 5                                                                                                                                                       |                                                                                                                                                                               |  |  |  |
| CLE                                                 | 2 - PASSENGER VAN (MINIVAN)<br>3 - SPORT UTILITY VEHICLE<br>4 - PICK UP<br>5 - CARGO VAN<br>3 - SPORT UTILITY VEHICLE<br>5 - CARGO VAN |                                                                                                                      | 7 - MOTORCYCLE 2-WHEELE<br>8 - MOTORCYCLE 3-WHEELE<br>9 - AUTOCYCLE<br>10 - MOPED OR MOTORIZED<br>BICYCLE<br>11 - ALL TERRAIN VEHICLE<br>(ATV / UTV)                                              |                                                                                                                                                                 | 18 - LIMO (LIVERY VEHICLE)<br>19 - BUS (16+ PASSENGERS)<br>20 - OTHER VEHICLE<br>21 - HEAVY EQUIPMENT<br>22 - ANIMAL WITH RIDER OR<br>ANIMAL-DRAWN VEHICLE                                       | 23 - PEDESTRIANSKATER<br>24 - WHEELCHAIR (ANY TYPE)<br>25 - OTHER NON-MOYTORIST<br>26 - BICYCLE<br>27 - TRAIN<br>99 - UNKNOWN OR HIT/SKIP          |                                                                                                                                                         |                                                                                                                                                               |                                                                                                                                                                               |  |  |  |
| VEHICLE                                             |                                                                                                                                        | # of TRAILING UNITS WAS VEHICLE OPERATING IN AUTONOMOUS MODE WHEN CRASH OCCURED?  1 - YES 2 - NO 9 - OTHER / UNKNOWN |                                                                                                                                                                                                   |                                                                                                                                                                 | 2 - PARTIAL AUTOMATION<br>EVEL                                                                                                                                                                   | 1 - DRIVER ASSISTANCE AUTOMATION     2 - PARTIAL AUTOMATION     4 - HIGH AUTOMATION     5 - FULL AUTOMATION                                        |                                                                                                                                                         | 10<br>10<br>11<br>11<br>12<br>10<br>11<br>12<br>1<br>2<br>9<br>8<br>7<br>5                                                                                    | $ \begin{array}{cccccccccccccccccccccccccccccccccccc$                                                                                                                         |  |  |  |
|                                                     | SPECIAL<br>FUNCTION                                                                                                                    | 4 - SCHOOL                                                                                                           | DNIC RIDE SHARING<br>TRANSPORT<br>INSITICOMMUTER                                                                                                                                                  | 6 - BUS - CHARTER/TOUR<br>7 - BUS - INTERCITY<br>8 - BUS - SHUTTLE<br>9 - BUS - OTHER<br>10 - AMBULANCE                                                         | 11 - FIRE<br>12 - MILITARY<br>13 - POLICE<br>14 - PUBLIC UTILITY<br>15 - CONSTRUCTION EQUIPMENT                                                                                                  | 16 - FARM<br>17 - MOWING<br>18 - SNOW REMOVAL<br>19 - TOWING<br>20 - SAFETY SERVICE PATROL                                                         | 21 - MAIL CARRIER<br>99 - OTHER JUNKNOWN                                                                                                                | 7 6 5                                                                                                                                                         |                                                                                                                                                                               |  |  |  |
|                                                     | 0 1<br>CARGO BOD<br>TYPE                                                                                                               | 2-BUS<br>TYPE  1-TURN SIGNALS 2-HEAD LAMPS VEHICLE 3-TAIL LAMPS                                                      |                                                                                                                                                                                                   | MOTOR VEHICLE CHASSIS                                                                                                                                           | 6 - CARGO VAN/ENCLOSED BOX                                                                                                                                                                       | 8 - POLE<br>9 - CARGO TANK<br>10 - FLAT BED<br>11 - DUMP                                                                                           | 12 - CONCRETE MIXER<br>13 - AUTO TRANSPORTER<br>14 - GARBAGE/REFUSE<br>99 - OTHER / UNKNOWN                                                             | , <b>V</b>                                                                                                                                                    |                                                                                                                                                                               |  |  |  |
|                                                     | VEHICLE<br>DEFECTS                                                                                                                     |                                                                                                                      |                                                                                                                                                                                                   | 4 - BRAKES 7 - WORN OR SLICK TIRES<br>5 - STEERING 8 - TRAILER EQUIPMENT<br>6 - TIRE BLOWOUT DEFECTIVE                                                          |                                                                                                                                                                                                  | 9 - MOTOR TROUBLE<br>10 - DISABLED FROM PRIOR<br>ACCIDENT                                                                                          | 99 - OTHER / UNKNOWN                                                                                                                                    | 6                                                                                                                                                             | 6 6 6                                                                                                                                                                         |  |  |  |
|                                                     | NON-MOTORIST<br>LOCATION AT<br>IMPACT                                                                                                  | MARKED<br>CROSSW<br>2 - INTERSE                                                                                      | CROSSWALK 4 - MIDBLOOK - MARKEU 7 - SHOULDENROUDSIDE<br>2 - INTERSECTION - CROSSWALK 8 - SIDEWALK<br>2 - INTERSECTION - 5 - TRAVEL LANE-OTHER LOCATION<br>UMMARKED 5 - TRAVEL LANE-OTHER LOCATION |                                                                                                                                                                 | 7 - SHOULDER/ROADSIDE<br>8 - SIDEWALK                                                                                                                                                            | 9 - MEDIAWCROSSING ISLAND 12 - FIRST RESPONDER<br>10 - DRIVEWA ACCESS AT INCIDENT SCENE<br>11 - SHARED USE PATHS OR 99 - OTHER / UNKNOWN<br>TRAILS |                                                                                                                                                         | -NO DAMAGE [0] - UNDERCARRIAGE [14]     -TOP [13] - ALL AREAS [15]     -UNIT NOT AT SCENE [16]                                                                |                                                                                                                                                                               |  |  |  |
|                                                     | ACTION                                                                                                                                 | 1 - NON-CONTACT<br>2 - NON-COLLISION<br>3 - STRIKING                                                                 |                                                                                                                                                                                                   | 1 - STRAIGHT AHEAD     2 - BACKING     3 - CHANGING LANES     4 - OVERTAKINGPASSING     5 - MAKING RIGHT TURN     6 - MAKING LEFT TURN                          | 2 - BACKING     8 - ENTERING TRAFFIC LANE     3 - CHANGING LANES     9 - LEAVING TRAFFIC LANE     4 - OVERTAKING PASSING     10 - PARKED     5 - MAKING RIGHT TURN     NI TRAFFIC     NI TRAFFIC |                                                                                                                                                    | 18 - APPROACHING<br>OR LEX/ING VEHICLE<br>19 - STANDING<br>20 - OTHER NON-MOTORIST<br>21 - STANDING OUTSIDE<br>DISABLED VEHICLE<br>99 - OTHER / UNKNOWN | INITIAL POINT OF CONTACT<br>0 - NO DAMAGE 14 - UNDERCARRIAGE<br>1-12 - REFER TO UNIT 15 - VEHICLE NOT AT SCENE<br>DIAGRAM 99 - UNKNOWN<br>13 - TOP<br>TRAFEIC |                                                                                                                                                                               |  |  |  |
|                                                     |                                                                                                                                        | 1 - NONE<br>2 - FAILURE<br>3 - RAN RED<br>4 - RAN STOI<br>5 - UNSAFE S<br>6 - IMPROPE                                | LIGHT<br>P SIGN<br>SPEED                                                                                                                                                                          | 7 - LEFT OF CENTER<br>8 - FOLLOWING TOO<br>CLOSEJACDA<br>9 - IMPROPER LANE<br>CHANGING<br>10 - IMPROPER PASSING<br>11 - DROVE OFF ROAD<br>12 - IMPROPER BACKING | 13 - IMPROPER START FROM<br>A PARKED POSITION<br>14 - STOPPED OR PARKED<br>ILLEGALLY<br>15 - SWERVING TO AVOID<br>16 - WRONG WAY                                                                 | 17 - VISION OBSTRUCTION<br>18 - OPERATING DEFECTIVE<br>EQUIPMENT<br>19 - LOAD SHITTING/<br>FALLING/SPILLING<br>20 - IMPROPER CROSSING              | 21 - LYING IN ROADWAY<br>22 - NOT DISCERNABLE<br>23 - OPENING DOOR INTO<br>ROADWAY<br>9 - OTHER IMPROPER<br>ACTION                                      | 2         2 - TWO-WAY                                                                                                                                         | TRAFFIC CONTROL           1 - ROUNDABOUT         4 - STOP SIGN           2 - SIGNAL         5 - YIELD SIGN           3 - FLASHER         6 - NO CONTROL   RAIL GRADE CROSSING |  |  |  |
| (S)                                                 | SEQUENCE OF                                                                                                                            |                                                                                                                      |                                                                                                                                                                                                   |                                                                                                                                                                 |                                                                                                                                                                                                  |                                                                                                                                                    |                                                                                                                                                         | ON ROAD                                                                                                                                                       | 1 - NOT INVOLVED<br>2 - INVOLVED - ACTIVE CROSSING                                                                                                                            |  |  |  |
| EVE                                                 |                                                                                                                                        | 1 - OVERTURN/ROLLOVER                                                                                                |                                                                                                                                                                                                   | 6 - EQUIPMENT FAILURE<br>7 - SEPARATION OF<br>UNITS<br>8 - RAN OFF ROAD RIGHT<br>9 - RAN OFF ROAD LEFT<br>10 - CROSS MEDIAN                                     | EVENTS<br>11 - CROSS CENTERLINE-<br>OPPOSITE DIRECTION OF<br>TRAVEL<br>12 - DOWNIEL RUNAWAY<br>13 - OTHER NON-COLLISION<br>14 - PEDESTRIAN                                                       | 16 - RAILWAY VEHICLE<br>17 - ANIMAL - FARM<br>18 - ANIMAL - DEER<br>19 - ANIMAL - OTHER<br>20 - MOTOR VEHICLE IN<br>TRANSPORT                      | 22 - WORK ZONE<br>MAINTENANCE<br>EQUIPMENT<br>23 - STRUCK BY FALLING,<br>SHIFTING CARGO OR<br>ANYTHING SET IN<br>MOTION BY A MOTOR                      | u                                                                                                                                                             | 3 - INVOLVED - PASSIVE CROSSING I / NON-MOTORIST DIRECTION 1 - NORTH 5 - NORTHEAST 2 - SOUTH 6 - NORTHWEST                                                                    |  |  |  |
| ;                                                   |                                                                                                                                        | _                                                                                                                    |                                                                                                                                                                                                   |                                                                                                                                                                 | 15 - PEDALCYCLE COLLISION WITH FIXED OBJEC                                                                                                                                                       | 21 - PARKED MOTOR VEHICLE                                                                                                                          | VEHICLE<br>24 - OTHER MOVABLE<br>OBJECT                                                                                                                 | FROM 4 TO                                                                                                                                                     | 3 - EAST 7 - SOUTHEAST<br>4 - WEST 8 - SOUTHWEST                                                                                                                              |  |  |  |
|                                                     |                                                                                                                                        | / CRASH<br>26 - BRIDGE<br>STRUCTI<br>27 - BRIDGE                                                                     | URE<br>PIER OR ABUTMENT                                                                                                                                                                           | <ol> <li>GUARDRAIL END</li> <li>PORTABLE BARRIER</li> <li>MEDIAN CABLE BARRIER</li> <li>MEDIAN GUARDRAIL<br/>BARRIER</li> </ol>                                 | 37 - TRAFFIC SIGN POST<br>38 - OVERHEAD SIGN POST<br>39 - LIGHT/LUMINARIES SUPPORT<br>40 - UTILITY POLE<br>41 - OTHER POST, POLE OR                                                              | 43 - CURB<br>44 - DITCH<br>45 - EMBANKMENT<br>46 - FENCE<br>47 - MAILBOX                                                                           | 50 -WORKZONE MAINTENANCE<br>EQUIPMENT<br>51 - WALL<br>52 - BUILDING<br>53 - TUNNEL                                                                      | UNIT SPEED                                                                                                                                                    | 9 - OTHER / UNKNOWN DETECTED SPEED                                                                                                                                            |  |  |  |
|                                                     |                                                                                                                                        | 29 - BRIDGE PARAPET<br>29 - BRIDGE RAIL<br>30 - GUARDRAIL FACE                                                       |                                                                                                                                                                                                   | BARNER<br>35 - MEDIAN CONCRETE<br>BARRIER<br>36 - MEDIAN OTHER BARRIER                                                                                          | 41 - OTHER POST, POLE OR<br>SUPPORT<br>42 - CULVERT                                                                                                                                              | 47 - MAILBUA<br>48 - TREE<br>49 - FIRE HYDRANT                                                                                                     | 54 - OTHER FIXED OBJECT<br>99 - OTHER / UNKNOWN                                                                                                         |                                                                                                                                                               | 2 - CALCULATED / EDR<br>3 - UNDETERMINED                                                                                                                                      |  |  |  |
| 6                                                   |                                                                                                                                        | FIRST H                                                                                                              | IARMFUL EVENT                                                                                                                                                                                     | 1                                                                                                                                                               | MOST HARMFUL EVENT                                                                                                                                                                               |                                                                                                                                                    |                                                                                                                                                         |                                                                                                                                                               |                                                                                                                                                                               |  |  |  |
| SY8                                                 | 804 OH1U 1/19                                                                                                                          |                                                                                                                      |                                                                                                                                                                                                   |                                                                                                                                                                 |                                                                                                                                                                                                  |                                                                                                                                                    |                                                                                                                                                         | 4                                                                                                                                                             | PAGE OF                                                                                                                                                                       |  |  |  |