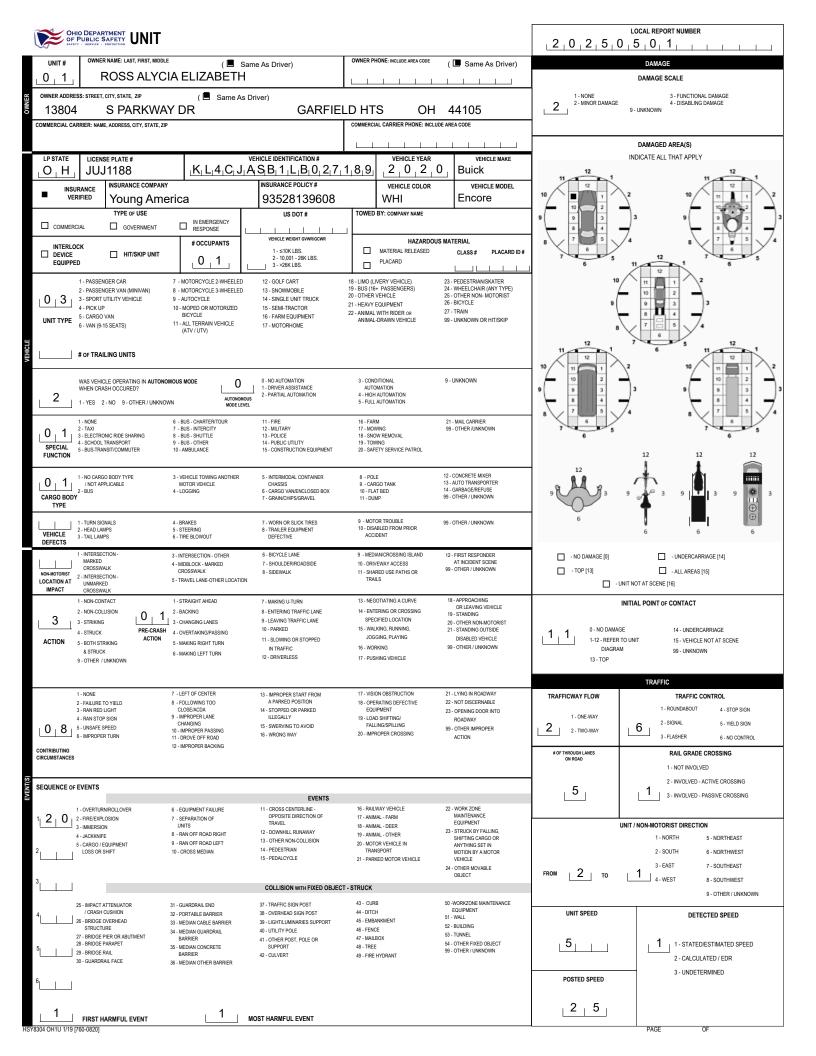

| OHIO DEPARTMENT<br>OF PUBLIC SAFETY                |                                                   |                                           |                              | Γ                                                     | LOCAL REPORT NUMBER                                                  |                                      |
|----------------------------------------------------|---------------------------------------------------|-------------------------------------------|------------------------------|-------------------------------------------------------|----------------------------------------------------------------------|--------------------------------------|
| OF PUBLIC SAFETY                                   | MOTORIST / N                                      | ON-MOTORIST                               |                              |                                                       | 2 0 2 5 0 5 0 1                                                      |                                      |
| UNIT # NAME: LAST, FIR                             | ST, MIDDLE                                        |                                           |                              |                                                       | DATE OF BIRTH                                                        | AGE GENDER                           |
| 0 1 ROS                                            | S                                                 | ALYCIA                                    | ELIZABETH                    |                                                       | 0 6 1 4 1 9 9 9                                                      | 2 5  F                               |
| ADDRESS: STREET, CITY, STATE, ZIP                  |                                                   |                                           |                              |                                                       | CONTACT PHONE - INCLUDE AREA CODE                                    |                                      |
| 10001                                              | KWAY DR<br>MS AGENCY (NAME)                       | GARFI<br>INJURED TAKEN TO: MEDICAL FACILI | TY (NAME. CITY) SAFETY EQUIP | 4105 MENT                                             | SEATING POSITION AIR BAG USAGE                                       | EJECTION TRAPPED                     |
| 5                                                  |                                                   |                                           | USED                         | 0 4                                                   | DOT-COMPLIANT<br>MC HELMET 0 1 1                                     |                                      |
| OL STATE OPERATOR LIC                              | ENSE NUMBER                                       | OFFENSE CHARGED                           | LOCAL OF<br>CODE             | FENSE DESCRIPTION                                     |                                                                      | R                                    |
|                                                    |                                                   |                                           |                              |                                                       |                                                                      |                                      |
| OL CLASS ENDORSEMENT<br>SELECT UP TO 2             | RESTRICTION SELECT UP TO 3                        | DRIVER<br>DISTRACTED<br>BY                |                              | CONDITION STATUS                                      | ALCOHOL TEST DI<br>TYPE VALUE STATUS TYPE                            | RESULT SELECT UP TO 4                |
|                                                    |                                                   |                                           | LCOHOL MARUUANA              | 1 1                                                   |                                                                      |                                      |
| UNIT # NAME: LAST, FIR                             | ST, MIDDLE                                        |                                           |                              |                                                       | DATE OF BIRTH                                                        | AGE GENDER                           |
| LOW                                                | E                                                 | SHAUN                                     | E                            |                                                       | 0 6 0 2 1 9 7 5                                                      | 4 9 M                                |
| ADDRESS: STREET, CITY, STATE, ZIP                  | LOT                                               |                                           |                              |                                                       | CONTACT PHONE - INCLUDE AREA CODE                                    |                                      |
| 3450 E 98TH                                        | T S I<br>EMS AGENCY (NAME)                        | INJURED TAKEN TO: MEDICAL FACIL           | TY MAME CITY) SAFETY EQUIP   |                                                       | SEATING POSITION AIR BAG USAGE                                       | EJECTION TRAPPED                     |
| 5                                                  |                                                   |                                           | USED                         | 0 4 0                                                 |                                                                      |                                      |
| OL STATE OPERATOR LIC                              | ENSE NUMBER                                       | OFFENSE CHARGED                           | LOCAL OF<br>CODE             | FENSE DESCRIPTION                                     |                                                                      | R                                    |
|                                                    |                                                   |                                           |                              |                                                       |                                                                      |                                      |
| OL CLASS ENDORSEMENT<br>SELECT UP TO 2             | RESTRICTION SELECT UP TO 3                        | DISTRACTED                                |                              | CONDITION STATUS                                      | ALCOHOL TEST DR<br>TYPE VALUE STATUS TYPE                            | RUG TEST(S)<br>RESULT SELECT UP TO 4 |
|                                                    |                                                   |                                           | LCOHOL MARUUANA              | 1 1                                                   |                                                                      |                                      |
| UNIT # NAME: LAST, FIR:                            | ST, MIDDLE                                        |                                           |                              |                                                       | DATE OF BIRTH                                                        | AGE GENDER                           |
|                                                    |                                                   |                                           |                              |                                                       |                                                                      |                                      |
| ADDRESS: STREET, CITY, STATE, ZIP                  |                                                   |                                           |                              |                                                       | CONTACT PHONE - INCLUDE AREA CODE                                    |                                      |
| INJURIES INJURED                                   | EMS AGENCY (NAME)                                 | INJURED TAKEN TO: MEDICAL FACILI          | TV (NAME CITY) SAFETY EQUIPM | IENT                                                  | SEATING POSITION AIR BAG USAGE                                       | EJECTION TRAPPED                     |
|                                                    | ENS AGENCT (NAME)                                 | INSIGED TAKEN TO. INCOMPLET AGIES         | USED                         |                                                       | DOT-COMPLIANT                                                        |                                      |
| OL STATE OPERATOR LIC                              | ENSE NUMBER                                       | OFFENSE CHARGED                           |                              | FENSE DESCRIPTION                                     |                                                                      |                                      |
|                                                    |                                                   |                                           | CODE                         |                                                       |                                                                      |                                      |
| OL CLASS ENDORSEMENT<br>SELECT UP TO 2             | RESTRICTION SELECT UP TO 3                        | DRIVER<br>DISTRACTED<br>BY                | ALCOHOL / DRUG SUSPECTED     | CONDITION                                             | ALCOHOL TEST DR<br>TYPE VALUE STATUS TYPE                            | RUG TEST(S)<br>RESULT SELECT UP TO 4 |
|                                                    |                                                   | - · · · · · · · · · · · · · · · · · · ·   | LCOHOL MARUUANA              |                                                       |                                                                      |                                      |
| INJURIES                                           | SEATING POSITION                                  | AIR BAG                                   | OL CLASS                     | OL RESTRICTION(                                       | s) DRIVER DISTRACTION                                                | TEST STATUS                          |
| - FATAL                                            | 1 - FRONT - LEFT SIDE<br>(MOTORCYCLE DRIVER)      | 1 - NOT DEPLOYED                          | 1 - CLASS A<br>2 - CLASS B   | 1 - ALCOHOL INTERLOCK<br>DEVICE                       | 1 - NOT DISTRACTED 1 - NON<br>2 - MANUALLY OPERATING AN 2 - TEST     | E GIVEN                              |
| - SUSPECTED MINOR INJURY                           | 2 - FRONT - MIDDLE<br>3 - FRONT - RIGHT SIDE      | 2 - DEPLOYED FRONT<br>3 - DEPLOYED SIDE   | 3 - CLASS D                  | 2 - CDL INTRASTATE ONLY<br>3 - CORRECTIVE LENSES      | ELECTRONIC COMMUNICATION 3 - TEST                                    | F GIVEN, CONTAMINATED                |
| - POSSIBLE INJURY                                  | 4 - SECOND - LEFT SIDE                            | 4 - DEPLOYED BOTH FRONT / SIDE            | 4 - REGULAR CLASS (OHIO = D) | 4 - FARM WAIVER                                       | DIALING)                                                             | PLE / UNUSABLE                       |
| - NO APPARENT INJURY                               | (MOTORCYCLE PASSENGER)<br>5 - SECOND - MIDDLE     | 5 - NOT APPLICABLE                        | 5 - M / C MOPED ONLY         | 5 - EXCEPT CLASS A BUS<br>6 - EXCEPT CLASS A          | 3 - TALKING UN HANDS-FREE                                            | GIVEN, RESULTS KNOWN                 |
|                                                    | 6 - SECOND - RIGHT SIDE                           | 9 - DEPLOYMENT UNKNOWN                    | 6 - NO VALID OL              | & CLASS B BUS                                         | 4 - TALKING ON HAND-HELD                                             | FGIVEN, RESULTS UNKNOWN              |
| INJURED TAKEN BY                                   | 7 - THIRD - LEFT SIDE<br>(MOTORCYCLE SIDE CAR)    |                                           |                              | 7 - EXCEPT TRACTOR-TRAILE<br>8 - INTERMEDIATE LICENSE | COMMUNICATION DEVICE                                                 |                                      |
| - NOT TRANSPORTED<br>/TREATED AT SCENE             | 8 - THIRD - MIDDLE                                |                                           |                              | RESTRICTIONS                                          | 5 - OTHER ACTIVITY WITH AN<br>ELECTRONIC DEVICE                      |                                      |
| - EMS                                              | 9 - THIRD - RIGHT SIDE<br>10 - SLEEPER SECTION OF |                                           | OL ENDORSEMENT               | 9 - LEARNER'S PERMIT<br>RESTRICTIONS                  | 6 - PASSENGER                                                        | ALCOHOL TEST TYPE                    |
| - POLICE<br>- OTHER / UNKNOWN                      | TRUCK CAB                                         | 1 - NOT EJECTED<br>2 - PARTIALLY EJECTED  | H - HAZMAT                   | 10 - LIMITED TO DAYLIGHT<br>ONLY                      | 7 - OTHER DISTRACTION INSIDE 1 - NON<br>THE VEHICLE 2 - BLO          |                                      |
| - OTHER / UNIXINOWIN                               | 11 - PASSENGER IN OTHER<br>ENCLOSED CARGO AREA    | 3 - TOTALLY EJECTED                       | P - PASSENGER                | 11 - LIMITED TO EMPLOYMEN                             | T 8 - OTHER DISTRACTIONS OUTSIDE 3 - URIN                            |                                      |
|                                                    | (NON-TRAILING UNIT, BUS,<br>PICK-UP WITH CAP)     | 4 - NOT APPLICABLE                        | N - TANKER                   | 12 - LIMITED - OTHER<br>13 - MECHANICAL DEVICES       | THE VEHICLE<br>9 - OTHER / UNKNOWN 4 - BRE                           |                                      |
| SAFETY EQUIPMENT<br>- NONE USED                    | 12 - PASSENGER IN<br>UNENCLOSED                   |                                           | Q - MOTOR SCOOTER            | (SPECIAL BRAKES, HAND                                 | 5- OTHER / UNKNOWN                                                   | ER                                   |
| - SHOULDER BELT ONLY USED                          | CARGO AREA                                        | TRAPPED                                   | R - THREE-WHEEL MOTORCYCLE   | CONTROLS, OR OTHER<br>ADAPTIVE DEVICES)               |                                                                      |                                      |
| - LAP BELT ONLY USED<br>- SHOULDER & LAP BELT USED | 13 - TRAILING UNIT<br>14 - RIDING ON VEHICLE      | 1 - NOT TRAPPED                           | S - SCHOOL BUS               | 14 - MILITARY VEHICLES ONL                            |                                                                      | DRUG TEST TYPE                       |
| - CHILD RESTRAINT SYSTEM -                         | EXTERIOR                                          | 2 - EXTRICATED BY<br>MECHANICAL MEANS     | T - DOUBLE & TRIPLE TRAILERS | 15 - MOTOR VEHICLES<br>WITHOUT AIR BRAKES             | 1 - NON                                                              |                                      |
| FORWARD FACING<br>- CHILD RESTRAINT SYSTEM -       | (NON-TRAILING UNIT)<br>15 - NON-MOTORIST          | 3 - FREED BY                              | X - TANKER / HAZMAT          | 16 - OUTSIDE MIRROR<br>17 - PROSTHETIC AID            | 2 - BLOC<br>CONDITION                                                |                                      |
| REAR FACING                                        | 99 - OTHER / UNKNOWN                              | NON-MECHANICAL MEANS                      |                              | 17 - PROSTHETIC AID<br>18 - OTHER                     | 1 - APPARENTLY NORMAL 3 - URIN<br>2 - REVISION INFORMATION 4 - OTHER |                                      |
| - BOOSTER SEAT                                     |                                                   |                                           |                              |                                                       | 2 - PHTSIGAL IMPAIRMENT                                              |                                      |
| - PROTECTIVE PADS USED<br>(ELBOWS, KNEES, ETC.)    |                                                   |                                           |                              |                                                       | 3 - EMOTIONAL (E.G. DEPRESSED,<br>ANGRY, DISTURBED)                  | DRUG TEST RESULT(S)                  |
| 0 - REFLECTIVE CLOTHING                            |                                                   |                                           | GENDER<br>F - FEMALE         |                                                       |                                                                      | HETAMINES                            |
| 1 - LIGHTING - PEDESTRIAN<br>/ BICYCLE ONLY        |                                                   |                                           | M - MALE                     |                                                       | 5 - FELL ASLEEP, FAINTED,                                            | BITURATES<br>ZODIAZEPINES            |
| 9 - OTHER / UNKNOWN                                |                                                   |                                           | U - OTHER/UNKNOWN            |                                                       | TATIODED, ETC.                                                       | NABINOIDS                            |
|                                                    |                                                   |                                           |                              |                                                       | MEDICATIONS / DRUGS 5 - COC                                          | AINE<br>ATES / OPIOIDS               |
|                                                    |                                                   |                                           |                              |                                                       | 7-OTH                                                                |                                      |
|                                                    |                                                   |                                           |                              |                                                       | 9 - OTHER / UNKNOWN 8 - NEG                                          | ATIVE RESULTS                        |
|                                                    |                                                   |                                           |                              |                                                       |                                                                      |                                      |
|                                                    |                                                   |                                           |                              |                                                       |                                                                      |                                      |
|                                                    |                                                   |                                           |                              |                                                       |                                                                      |                                      |