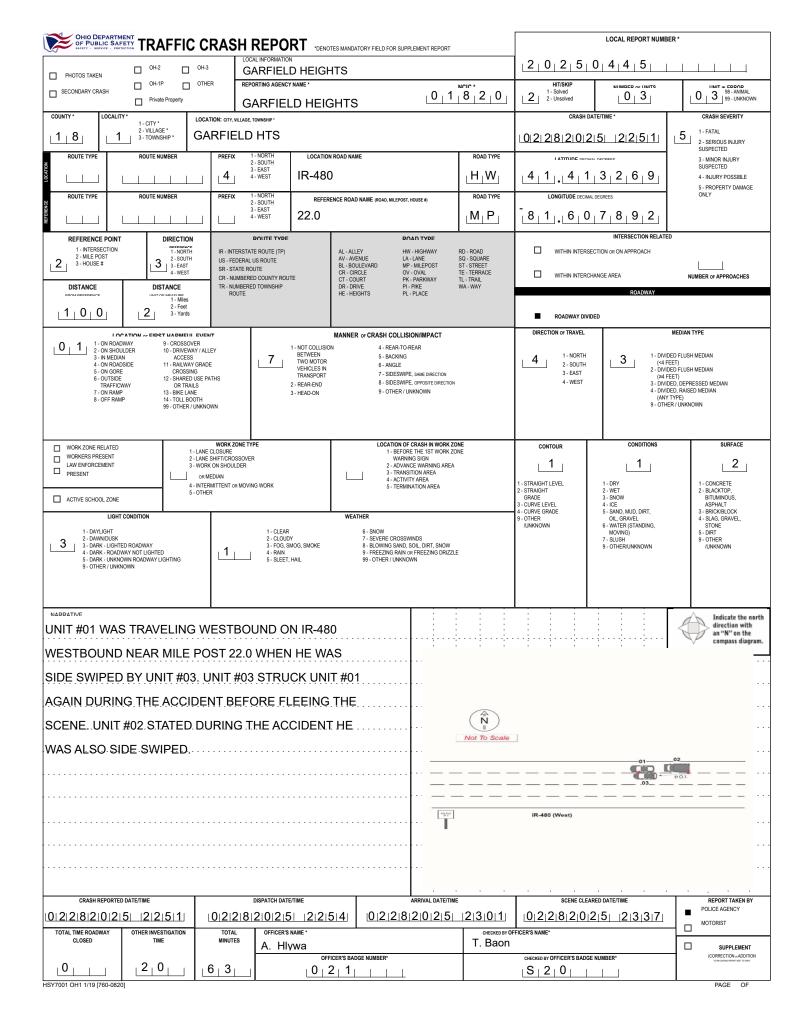

| OHIO DEPARTMENT<br>OF PUBLIC SAFETY UNIT                                                 |                                                                          |                                                                                                           |                                                                                                                                                             |                                                                                                                                            | 2,0,2,5,0                                                                    |                                                              |  |  |  |
|---------------------------------------------------------------------