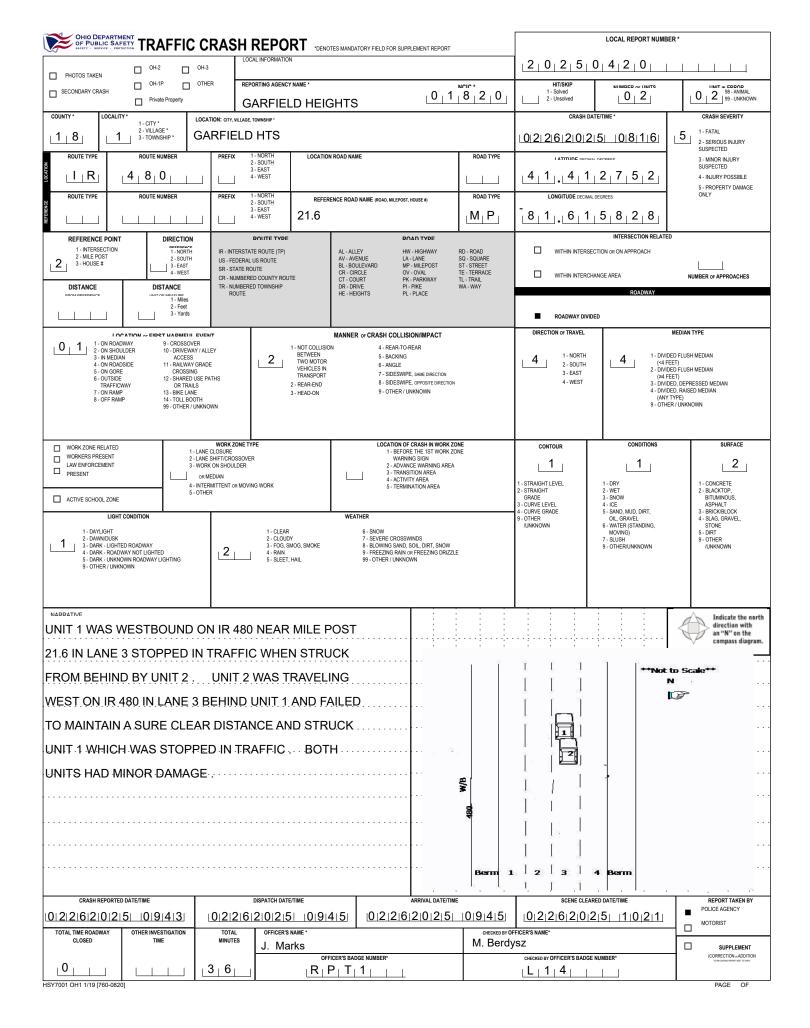

|                                                                                                                                                                                                                                                                                                                                                                                                                                                                                                                                                                                                             |                                                                                                                                                                                                                                                                                                                                                                                                                                                                             |                                                                                                                                                                                                                                                     |                                                                                                                                                                                                                                                                                         |                                                                                                                                                                                                                                                                                                                                                                                                                                                                                                                                                                  |                                                                                                                                                                                                                                                                                                                                                                                                                                                                                                                                                                                                                                                                                                                       | LOCAL REPORT NUMBER                                                                                                                                                                                                                                                                                                                                                                        |  |
|-------------------------------------------------------------------------------------------------------------------------------------------------------------------------------------------------------------------------------------------------------------------------------------------------------------------------------------------------------------------------------------------------------------------------------------------------------------------------------------------------------------------------------------------------------------------------------------------------------------|-----------------------------------------------------------------------------------------------------------------------------------------------------------------------------------------------------------------------------------------------------------------------------------------------------------------------------------------------------------------------------------------------------------------------------------------------------------------------------|-----------------------------------------------------------------------------------------------------------------------------------------------------------------------------------------------------------------------------------------------------|-----------------------------------------------------------------------------------------------------------------------------------------------------------------------------------------------------------------------------------------------------------------------------------------|------------------------------------------------------------------------------------------------------------------------------------------------------------------------------------------------------------------------------------------------------------------------------------------------------------------------------------------------------------------------------------------------------------------------------------------------------------------------------------------------------------------------------------------------------------------|-----------------------------------------------------------------------------------------------------------------------------------------------------------------------------------------------------------------------------------------------------------------------------------------------------------------------------------------------------------------------------------------------------------------------------------------------------------------------------------------------------------------------------------------------------------------------------------------------------------------------------------------------------------------------------------------------------------------------|--------------------------------------------------------------------------------------------------------------------------------------------------------------------------------------------------------------------------------------------------------------------------------------------------------------------------------------------------------------------------------------------|--|
|                                                                                                                                                                                                                                                                                                                                                                                                                                                                                                                                                                                                             |                                                                                                                                                                                                                                                                                                                                                                                                                                                                             | UN-INO I URIS                                                                                                                                                                                                                                       |                                                                                                                                                                                                                                                                                         |                                                                                                                                                                                                                                                                                                                                                                                                                                                                                                                                                                  |                                                                                                                                                                                                                                                                                                                                                                                                                                                                                                                                                                                                                                                                                                                       | 2 0                                                                                                                                                                                                                                                                                                                                                                                        |  |
|                                                                                                                                                                                                                                                                                                                                                                                                                                                                                                                                                                                                             |                                                                                                                                                                                                                                                                                                                                                                                                                                                                             |                                                                                                                                                                                                                                                     |                                                                                                                                                                                                                                                                                         |                                                                                                                                                                                                                                                                                                                                                                                                                                                                                                                                                                  |                                                                                                                                                                                                                                                                                                                                                                                                                                                                                                                                                                                                                                                                                                                       |                                                                                                                                                                                                                                                                                                                                                                                            |  |
| GILBE<br>ADDRESS: STREET, CITY, STATE, ZIP                                                                                                                                                                                                                                                                                                                                                                                                                                                                                                                                                                  | RT                                                                                                                                                                                                                                                                                                                                                                                                                                                                          | TIARRA                                                                                                                                                                                                                                              | NICHELLE                                                                                                                                                                                                                                                                                |                                                                                                                                                                                                                                                                                                                                                                                                                                                                                                                                                                  | 1   2   1   8   1   9   8   6                                                                                                                                                                                                                                                                                                                                                                                                                                                                                                                                                                                                                                                                                         | 6   <u>3 8 F</u>                                                                                                                                                                                                                                                                                                                                                                           |  |
| 4227 EASTW                                                                                                                                                                                                                                                                                                                                                                                                                                                                                                                                                                                                  | AY RD                                                                                                                                                                                                                                                                                                                                                                                                                                                                       | SOL                                                                                                                                                                                                                                                 | JTH EUCLID OH                                                                                                                                                                                                                                                                           | 44121                                                                                                                                                                                                                                                                                                                                                                                                                                                                                                                                                            |                                                                                                                                                                                                                                                                                                                                                                                                                                                                                                                                                                                                                                                                                                                       |                                                                                                                                                                                                                                                                                                                                                                                            |  |
| N BY                                                                                                                                                                                                                                                                                                                                                                                                                                                                                                                                                                                                        | S AGENCY (NAME)                                                                                                                                                                                                                                                                                                                                                                                                                                                             | INJURED TAKEN TO: MEDICAL                                                                                                                                                                                                                           | FACILITY (NAME, CITY) SAFETY EC<br>USED                                                                                                                                                                                                                                                 |                                                                                                                                                                                                                                                                                                                                                                                                                                                                                                                                                                  | DT-COMPLIANT                                                                                                                                                                                                                                                                                                                                                                                                                                                                                                                                                                                                                                                                                                          | AG USAGE EJECTION TRAPPED                                                                                                                                                                                                                                                                                                                                                                  |  |
| O 5 OPERATOR LICEN                                                                                                                                                                                                                                                                                                                                                                                                                                                                                                                                                                                          | NSE NUMBER                                                                                                                                                                                                                                                                                                                                                                                                                                                                  | OFFENSE CHA                                                                                                                                                                                                                                         | RGED LOCAL                                                                                                                                                                                                                                                                              |                                                                                                                                                                                                                                                                                                                                                                                                                                                                                                                                                                  |                                                                                                                                                                                                                                                                                                                                                                                                                                                                                                                                                                                                                                                                                                                       |                                                                                                                                                                                                                                                                                                                                                                                            |  |
| M<br>•                                                                                                                                                                                                                                                                                                                                                                                                                                                                                                                                                                                                      |                                                                                                                                                                                                                                                                                                                                                                                                                                                                             |                                                                                                                                                                                                                                                     | CODE                                                                                                                                                                                                                                                                                    |                                                                                                                                                                                                                                                                                                                                                                                                                                                                                                                                                                  |                                                                                                                                                                                                                                                                                                                                                                                                                                                                                                                                                                                                                                                                                                                       |                                                                                                                                                                                                                                                                                                                                                                                            |  |
| O OL CLASS ENDORSEMENT<br>R SELECT UP TO 2                                                                                                                                                                                                                                                                                                                                                                                                                                                                                                                                                                  | RESTRICTION SELECT UP TO 3                                                                                                                                                                                                                                                                                                                                                                                                                                                  | DRIVER<br>DISTRACTED<br>BY                                                                                                                                                                                                                          | ALCOHOL / DRUG SUSPECTED                                                                                                                                                                                                                                                                | CONDITION                                                                                                                                                                                                                                                                                                                                                                                                                                                                                                                                                        | ALCOHOLITEST<br>TYPE VALUE STATUS                                                                                                                                                                                                                                                                                                                                                                                                                                                                                                                                                                                                                                                                                     | DRUG TEST(S)<br>TYPE RESULT SELECT UP TO 4                                                                                                                                                                                                                                                                                                                                                 |  |
|                                                                                                                                                                                                                                                                                                                                                                                                                                                                                                                                                                                                             |                                                                                                                                                                                                                                                                                                                                                                                                                                                                             |                                                                                                                                                                                                                                                     | ALCOHOL MARUUANA     OTHER DRUG                                                                                                                                                                                                                                                         | _1                                                                                                                                                                                                                                                                                                                                                                                                                                                                                                                                                               |                                                                                                                                                                                                                                                                                                                                                                                                                                                                                                                                                                                                                                                                                                                       | 1                                                                                                                                                                                                                                                                                                                                                                                          |  |
| M UNIT # NAME: LAST, FIRST,                                                                                                                                                                                                                                                                                                                                                                                                                                                                                                                                                                                 | MIDDLE                                                                                                                                                                                                                                                                                                                                                                                                                                                                      | · · ·                                                                                                                                                                                                                                               |                                                                                                                                                                                                                                                                                         | ĺ                                                                                                                                                                                                                                                                                                                                                                                                                                                                                                                                                                | DATE OF BIRTH                                                                                                                                                                                                                                                                                                                                                                                                                                                                                                                                                                                                                                                                                                         | AGE GENDER                                                                                                                                                                                                                                                                                                                                                                                 |  |
|                                                                                                                                                                                                                                                                                                                                                                                                                                                                                                                                                                                                             | <u>E</u>                                                                                                                                                                                                                                                                                                                                                                                                                                                                    | VINCENT                                                                                                                                                                                                                                             | J                                                                                                                                                                                                                                                                                       |                                                                                                                                                                                                                                                                                                                                                                                                                                                                                                                                                                  | 0   3   1   2   1   9   7   4                                                                                                                                                                                                                                                                                                                                                                                                                                                                                                                                                                                                                                                                                         | 4 5 0 M                                                                                                                                                                                                                                                                                                                                                                                    |  |
| ADDRESS: STREET, CITY, STATE, ZIP<br>10234 PLANK                                                                                                                                                                                                                                                                                                                                                                                                                                                                                                                                                            | RD                                                                                                                                                                                                                                                                                                                                                                                                                                                                          | MO                                                                                                                                                                                                                                                  | NTVILLE OH                                                                                                                                                                                                                                                                              | 44064                                                                                                                                                                                                                                                                                                                                                                                                                                                                                                                                                            | CONTACT PHONE - INCLUDE AREA CODE                                                                                                                                                                                                                                                                                                                                                                                                                                                                                                                                                                                                                                                                                     |                                                                                                                                                                                                                                                                                                                                                                                            |  |
|                                                                                                                                                                                                                                                                                                                                                                                                                                                                                                                                                                                                             | IS AGENCY (NAME)                                                                                                                                                                                                                                                                                                                                                                                                                                                            | INJURED TAKEN TO: MEDICAL                                                                                                                                                                                                                           |                                                                                                                                                                                                                                                                                         | QUIPMENT                                                                                                                                                                                                                                                                                                                                                                                                                                                                                                                                                         | T-COMPLIANT                                                                                                                                                                                                                                                                                                                                                                                                                                                                                                                                                                                                                                                                                                           | AG USAGE EJECTION TRAPPED                                                                                                                                                                                                                                                                                                                                                                  |  |
| ° ∟5                                                                                                                                                                                                                                                                                                                                                                                                                                                                                                                                                                                                        |                                                                                                                                                                                                                                                                                                                                                                                                                                                                             |                                                                                                                                                                                                                                                     |                                                                                                                                                                                                                                                                                         |                                                                                                                                                                                                                                                                                                                                                                                                                                                                                                                                                                  |                                                                                                                                                                                                                                                                                                                                                                                                                                                                                                                                                                                                                                                                                                                       |                                                                                                                                                                                                                                                                                                                                                                                            |  |
| OL STATE OPERATOR LICEN M O I I I I I I I I I I I I I I I I I I                                                                                                                                                                                                                                                                                                                                                                                                                                                                                                                                             | ISE NUMBER                                                                                                                                                                                                                                                                                                                                                                                                                                                                  | OFFENSE CHA                                                                                                                                                                                                                                         | CODE                                                                                                                                                                                                                                                                                    | OFFENSE DESCRIPTION                                                                                                                                                                                                                                                                                                                                                                                                                                                                                                                                              | CITATI                                                                                                                                                                                                                                                                                                                                                                                                                                                                                                                                                                                                                                                                                                                | ON NUMBER                                                                                                                                                                                                                                                                                                                                                                                  |  |
| O OL CLASS ENDORSEMENT<br>SELECT UP TO 2                                                                                                                                                                                                                                                                                                                                                                                                                                                                                                                                                                    | RESTRICTION SELECT UP TO 3                                                                                                                                                                                                                                                                                                                                                                                                                                                  | DRIVER<br>DISTRACTED                                                                                                                                                                                                                                | ALCOHOL / DRUG SUSPECTED                                                                                                                                                                                                                                                                | CONDITION                                                                                                                                                                                                                                                                                                                                                                                                                                                                                                                                                        | ALCOHOL TEST                                                                                                                                                                                                                                                                                                                                                                                                                                                                                                                                                                                                                                                                                                          | DRUG TEST(S)                                                                                                                                                                                                                                                                                                                                                                               |  |
| s 4                                                                                                                                                                                                                                                                                                                                                                                                                                                                                                                                                                                                         |                                                                                                                                                                                                                                                                                                                                                                                                                                                                             |                                                                                                                                                                                                                                                     | ALCOHOL MARUUANA                                                                                                                                                                                                                                                                        |                                                                                                                                                                                                                                                                                                                                                                                                                                                                                                                                                                  | TYPE VALUE STATUS                                                                                                                                                                                                                                                                                                                                                                                                                                                                                                                                                                                                                                                                                                     | TYPE RESULT SELECT UP TO 4                                                                                                                                                                                                                                                                                                                                                                 |  |
| M UNIT # NAME: LAST, FIRST,                                                                                                                                                                                                                                                                                                                                                                                                                                                                                                                                                                                 | MIDDLE                                                                                                                                                                                                                                                                                                                                                                                                                                                                      |                                                                                                                                                                                                                                                     |                                                                                                                                                                                                                                                                                         |                                                                                                                                                                                                                                                                                                                                                                                                                                                                                                                                                                  | DATE OF BIRTH                                                                                                                                                                                                                                                                                                                                                                                                                                                                                                                                                                                                                                                                                                         | AGE GENDER                                                                                                                                                                                                                                                                                                                                                                                 |  |
|                                                                                                                                                                                                                                                                                                                                                                                                                                                                                                                                                                                                             |                                                                                                                                                                                                                                                                                                                                                                                                                                                                             |                                                                                                                                                                                                                                                     |                                                                                                                                                                                                                                                                                         | L                                                                                                                                                                                                                                                                                                                                                                                                                                                                                                                                                                |                                                                                                                                                                                                                                                                                                                                                                                                                                                                                                                                                                                                                                                                                                                       |                                                                                                                                                                                                                                                                                                                                                                                            |  |
| R ADDRESS: STREET, CITY, STATE, ZIP                                                                                                                                                                                                                                                                                                                                                                                                                                                                                                                                                                         |                                                                                                                                                                                                                                                                                                                                                                                                                                                                             |                                                                                                                                                                                                                                                     |                                                                                                                                                                                                                                                                                         |                                                                                                                                                                                                                                                                                                                                                                                                                                                                                                                                                                  | CONTACT PHONE - INCLUDE AREA CODE                                                                                                                                                                                                                                                                                                                                                                                                                                                                                                                                                                                                                                                                                     |                                                                                                                                                                                                                                                                                                                                                                                            |  |
| S<br>T<br>/ INJURIES INJURED<br>TAKEN EM:                                                                                                                                                                                                                                                                                                                                                                                                                                                                                                                                                                   | IS AGENCY (NAME)                                                                                                                                                                                                                                                                                                                                                                                                                                                            | INJURED TAKEN TO: MEDICAL                                                                                                                                                                                                                           | FACILITY (NAME, CITY) SAFETY EQ                                                                                                                                                                                                                                                         | UIPMENT                                                                                                                                                                                                                                                                                                                                                                                                                                                                                                                                                          | SEATING POSITION AIR BA                                                                                                                                                                                                                                                                                                                                                                                                                                                                                                                                                                                                                                                                                               | AG USAGE EJECTION TRAPPED                                                                                                                                                                                                                                                                                                                                                                  |  |
|                                                                                                                                                                                                                                                                                                                                                                                                                                                                                                                                                                                                             |                                                                                                                                                                                                                                                                                                                                                                                                                                                                             |                                                                                                                                                                                                                                                     | USED                                                                                                                                                                                                                                                                                    |                                                                                                                                                                                                                                                                                                                                                                                                                                                                                                                                                                  | DT-COMPLIANT                                                                                                                                                                                                                                                                                                                                                                                                                                                                                                                                                                                                                                                                                                          |                                                                                                                                                                                                                                                                                                                                                                                            |  |
| OL STATE OPERATOR LICEN M                                                                                                                                                                                                                                                                                                                                                                                                                                                                                                                                                                                   | ISE NUMBER                                                                                                                                                                                                                                                                                                                                                                                                                                                                  | OFFENSE CHA                                                                                                                                                                                                                                         | RGED LOCAL<br>CODE                                                                                                                                                                                                                                                                      | OFFENSE DESCRIPTION                                                                                                                                                                                                                                                                                                                                                                                                                                                                                                                                              | СІТАТИ                                                                                                                                                                                                                                                                                                                                                                                                                                                                                                                                                                                                                                                                                                                | ON NUMBER                                                                                                                                                                                                                                                                                                                                                                                  |  |
| O OL CLASS ENDORSEMENT                                                                                                                                                                                                                                                                                                                                                                                                                                                                                                                                                                                      | RESTRICTION SELECT UP TO 3                                                                                                                                                                                                                                                                                                                                                                                                                                                  | DRIVER                                                                                                                                                                                                                                              | ALCOHOL / DRUG SUSPECTED                                                                                                                                                                                                                                                                | CONDITION                                                                                                                                                                                                                                                                                                                                                                                                                                                                                                                                                        | ALCOHOL TEST                                                                                                                                                                                                                                                                                                                                                                                                                                                                                                                                                                                                                                                                                                          | DRUG TEST(S)                                                                                                                                                                                                                                                                                                                                                                               |  |
| R SELECT UP TO 2                                                                                                                                                                                                                                                                                                                                                                                                                                                                                                                                                                                            |                                                                                                                                                                                                                                                                                                                                                                                                                                                                             | DISTRACTED<br>BY                                                                                                                                                                                                                                    | ALCOHOL MARUUANA                                                                                                                                                                                                                                                                        | STATUS                                                                                                                                                                                                                                                                                                                                                                                                                                                                                                                                                           | TYPE VALUE STATUS                                                                                                                                                                                                                                                                                                                                                                                                                                                                                                                                                                                                                                                                                                     | TYPE RESULT SELECT UP TO 4                                                                                                                                                                                                                                                                                                                                                                 |  |
|                                                                                                                                                                                                                                                                                                                                                                                                                                                                                                                                                                                                             | SEATING POSITION                                                                                                                                                                                                                                                                                                                                                                                                                                                            | AIR BAG                                                                                                                                                                                                                                             | OTHER DRUG                                                                                                                                                                                                                                                                              | OL RESTRICTION(S)                                                                                                                                                                                                                                                                                                                                                                                                                                                                                                                                                |                                                                                                                                                                                                                                                                                                                                                                                                                                                                                                                                                                                                                                                                                                                       |                                                                                                                                                                                                                                                                                                                                                                                            |  |
| 1 - FATAL                                                                                                                                                                                                                                                                                                                                                                                                                                                                                                                                                                                                   | 1 - FRONT - LEFT SIDE<br>(MOTORCYCLE DRIVER)                                                                                                                                                                                                                                                                                                                                                                                                                                | 1 - NOT DEPLOYED                                                                                                                                                                                                                                    | 1 - CLASS A                                                                                                                                                                                                                                                                             | 1 - ALCOHOL INTERLOCK<br>DEVICE                                                                                                                                                                                                                                                                                                                                                                                                                                                                                                                                  | DRIVER DISTRACTION 1 - NOT DISTRACTED                                                                                                                                                                                                                                                                                                                                                                                                                                                                                                                                                                                                                                                                                 | 1 - NONE GIVEN                                                                                                                                                                                                                                                                                                                                                                             |  |
| 2 - SUSPECTED SERIOUS INJURY<br>3 - SUSPECTED MINOR INJURY                                                                                                                                                                                                                                                                                                                                                                                                                                                                                                                                                  | 2 - FRONT - MIDDLE<br>3 - FRONT - RIGHT SIDE                                                                                                                                                                                                                                                                                                                                                                                                                                | 2 - DEPLOYED FRONT<br>3 - DEPLOYED SIDE                                                                                                                                                                                                             | 2 - CLASS B<br>3 - CLASS C                                                                                                                                                                                                                                                              | 2 - CDL INTRASTATE ONLY<br>3 - CORRECTIVE LENSES                                                                                                                                                                                                                                                                                                                                                                                                                                                                                                                 | 2 - MANUALLY OPERATING AN<br>ELECTRONIC COMMUNICATION                                                                                                                                                                                                                                                                                                                                                                                                                                                                                                                                                                                                                                                                 | 2 - TEST REFUSED<br>3 - TEST GIVEN, CONTAMINATED                                                                                                                                                                                                                                                                                                                                           |  |
|                                                                                                                                                                                                                                                                                                                                                                                                                                                                                                                                                                                                             |                                                                                                                                                                                                                                                                                                                                                                                                                                                                             |                                                                                                                                                                                                                                                     |                                                                                                                                                                                                                                                                                         |                                                                                                                                                                                                                                                                                                                                                                                                                                                                                                                                                                  | DEVICE (TEXTING, TYPING,                                                                                                                                                                                                                                                                                                                                                                                                                                                                                                                                                                                                                                                                                              | CAMPLE / UNITCADLE                                                                                                                                                                                                                                                                                                                                                                         |  |
|                                                                                                                                                                                                                                                                                                                                                                                                                                                                                                                                                                                                             | 4 - SECOND - LEFT SIDE<br>(MOTORCYCLE PASSENGER)                                                                                                                                                                                                                                                                                                                                                                                                                            | 4 - DEPLOYED BOTH FRONT / SID                                                                                                                                                                                                                       | E 4 - REGULAR CLASS (OHIO = D)                                                                                                                                                                                                                                                          | 4 - FARM WAIVER                                                                                                                                                                                                                                                                                                                                                                                                                                                                                                                                                  | DIALING)                                                                                                                                                                                                                                                                                                                                                                                                                                                                                                                                                                                                                                                                                                              | SAMPLE / UNUSABLE                                                                                                                                                                                                                                                                                                                                                                          |  |
|                                                                                                                                                                                                                                                                                                                                                                                                                                                                                                                                                                                                             | (MOTORCYCLE PASSENGER)<br>5 - SECOND - MIDDLE                                                                                                                                                                                                                                                                                                                                                                                                                               | 5 - NOT APPLICABLE                                                                                                                                                                                                                                  | 5 - M / C MOPED ONLY                                                                                                                                                                                                                                                                    | 5 - EXCEPT CLASS A BUS<br>6 - EXCEPT CLASS A                                                                                                                                                                                                                                                                                                                                                                                                                                                                                                                     | DIALING)<br>3 - TALKING ON HANDS-FREE<br>COMMUNICATION DEVICE                                                                                                                                                                                                                                                                                                                                                                                                                                                                                                                                                                                                                                                         | 4 - TEST GIVEN, RESULTS KNOWN<br>5 - TEST GIVEN, RESULTS UNKNOWN                                                                                                                                                                                                                                                                                                                           |  |
|                                                                                                                                                                                                                                                                                                                                                                                                                                                                                                                                                                                                             | (MOTORCYCLE PASSENGER)<br>5 - SECOND - MIDDLE<br>6 - SECOND - RIGHT SIDE<br>7 - THIRD - LEFT SIDE                                                                                                                                                                                                                                                                                                                                                                           |                                                                                                                                                                                                                                                     |                                                                                                                                                                                                                                                                                         | 5 - EXCEPT CLASS A BUS<br>6 - EXCEPT CLASS A<br>& CLASS B BUS<br>7 - EXCEPT TRACTOR-TRAILER                                                                                                                                                                                                                                                                                                                                                                                                                                                                      | 3 - TALKING ON HANDS-FREE<br>COMMUNICATION DEVICE<br>4 - TALKING ON HAND-HELD                                                                                                                                                                                                                                                                                                                                                                                                                                                                                                                                                                                                                                         | 4 - TEST GIVEN, RESULTS KNOWN                                                                                                                                                                                                                                                                                                                                                              |  |
| 5 - NO APPARENT INJURY<br>INJURED TAKEN BY<br>1 - NOT TRANSPORTED<br>//TRATED AT SCENE                                                                                                                                                                                                                                                                                                                                                                                                                                                                                                                      | (MOTORCYCLE PASSENGER)<br>5 - SECOND - MIDDLE<br>6 - SECOND - RIGHT SIDE<br>7 - THIRD - LEFT SIDE<br>(MOTORCYCLE SIDE CAR)<br>8 - THIRD - MIDDLE                                                                                                                                                                                                                                                                                                                            | 5 - NOT APPLICABLE                                                                                                                                                                                                                                  | 5 - M / C MOPED ONLY                                                                                                                                                                                                                                                                    | 5 - EXCEPT CLASS A BUS<br>6 - EXCEPT CLASS A<br>& CLASS B BUS<br>7 - EXCEPT TRACTOR-TRAILER<br>8 - INTERMEDIATE LICENSE<br>RESTRICTIONS                                                                                                                                                                                                                                                                                                                                                                                                                          | 3 - TALKING ON HANDS-FREE<br>COMMUNICATION DEVICE<br>4 - TALKING ON HAND-HELD<br>COMMUNICATION DEVICE<br>5 - OTHER ACTIVITY WITH AN                                                                                                                                                                                                                                                                                                                                                                                                                                                                                                                                                                                   | 4 - TEST GIVEN, RESULTS KNOWN                                                                                                                                                                                                                                                                                                                                                              |  |
| 5 - NO APPARENT INJURY<br>INJURED TAKEN BY<br>1 - NOT TRANSPORTED<br>//TREATED AT SCENE<br>2 - EMS                                                                                                                                                                                                                                                                                                                                                                                                                                                                                                          | (MOTORCYCLE PASSENGER)<br>5 - SECOND - MIDDLE<br>6 - SECOND - RIGHT SIDE<br>7 - THIRO - LEFT SIDE<br>(MOTORCYCLE SIDE CAR)<br>8 - THIRO - MIDDLE<br>9 - THIRO - RIGHT SIDE<br>10 - SLEEPER SECTION OF                                                                                                                                                                                                                                                                       | 5 - NOT APPLICABLE<br>9 - DEPLOYMENT UNKNOWN<br>EJECTION                                                                                                                                                                                            | 5 - M / C MOPED ONLY                                                                                                                                                                                                                                                                    | 5 - EXCEPT CLASS A BUS<br>6 - EXCEPT CLASS A<br>& CLASS B BUS<br>7 - EXCEPT TRACTOR-TRAILER<br>8 - INTERMEDIATE LICENSE<br>RESTRICTIONS<br>9 - LEARMER'S PERMIT<br>RESTRICTIONS                                                                                                                                                                                                                                                                                                                                                                                  | 3 - TALKING ON HANDS-FREE<br>COMMUNICATION DEVICE<br>4 - TALKING ON HAND-HELD<br>COMMUNICATION DEVICE<br>5 - OTHER ACTIVITY WITH AN<br>ELECTRONIC DEVICE<br>6 - PASSENGER                                                                                                                                                                                                                                                                                                                                                                                                                                                                                                                                             | 4 - TEST GIVEN, RESULTS KNOWN                                                                                                                                                                                                                                                                                                                                                              |  |
| 5 - NO APPARENT INJURY<br>INJURED TAKEN BY<br>1 - NOT TRANSPORTED<br>/TREATED AT SCENE<br>2 - ENS<br>3 - POLICE                                                                                                                                                                                                                                                                                                                                                                                                                                                                                             | (MOTORCYCLE PASSENGER)<br>5 - SECOND - MIDDLE<br>6 - SECOND - RIGHT SIDE<br>7 - THIRD - LEFT SIDE<br>(MOTORCYCLE SIDE CAR)<br>8 - THIRD - RIGHT SIDE<br>9 - THIRD - RIGHT SIDE<br>10 - SLEEPER SECTION OF<br>TRUCK CAB<br>11 - PASSENGER IN OTHER                                                                                                                                                                                                                           | 5 - NOT APPLICABLE<br>9 - DEPLOYMENT UNKNOWN                                                                                                                                                                                                        | 5 - M / C MOPED ONLY<br>6 - NO VALID OL<br>OL ENDORSEMENT                                                                                                                                                                                                                               | 5 - EXCEPT CLASS A BUS<br>6 - EXCEPT CLASS A<br>8 - CLASS B BUS<br>7 - EXCEPT TRACTOR-TRAILER<br>8 - INTERMEDIATE LICENSE<br>RESTRICTIONS<br>9 - LEARNERS PERMIT<br>RESTRICTIONS<br>10 - LIMITED TO DAYLIGHT<br>ONLY                                                                                                                                                                                                                                                                                                                                             | 3 - TALKING ON HANDS-FREE<br>COMMUNICATION DEVICE     4 - TALKING ON HAND-HELD<br>COMMUNICATION DEVICE     5 - OTHER ACTIVITY WITH AN<br>ELECTRONIC DEVICE     6 - PASSENGER     7 - OTHER DISTRACTION INSIDE<br>THE VEHICLE                                                                                                                                                                                                                                                                                                                                                                                                                                                                                          | 4 - TEST GIVEN, RESULTS KNOWN<br>5 - TEST GIVEN, RESULTS UNKNOWN<br>ALCOHOL TEST TYPE                                                                                                                                                                                                                                                                                                      |  |
| 5 - NO APPARENT INJURY<br>INJURED TAKEN BY<br>1. NOT TRANSPORTED<br>//TREATED AT SCENE<br>2. EMS<br>3. POLICE                                                                                                                                                                                                                                                                                                                                                                                                                                                                                               | (MOTORCYCLE PASSENGER)<br>5 - SECOND - MIDDLE<br>6 - SECOND - RIGHT SIDE<br>7 - THIRO - LEFT SIDE<br>(MOTORCYCLE SIDE CAR)<br>8 - THIRO - NIGHT SIDE<br>9 - THIRO - RIGHT SIDE<br>10 - SLEEPER SECTION OF<br>TRUCK CAB<br>11 - PASSENGER IN OTHER<br>EINCLOSED CARGO AREA<br>(NON-TRALING UNT, BUS,                                                                                                                                                                         | 5 - NOT APPLICABLE<br>9 - DEPLOYMENT UNKNOWN<br>EJECTION<br>1 - NOT EJECTED<br>2 - PARTIALLY EJECTED<br>3 - TOTALLY EJECTED                                                                                                                         | 5 - M / C MOPED ONLY<br>6 - NO VALID OL<br>OL ENDORSEMENT<br>H - HAZMAT<br>M - MOTORCYCLE<br>P - PASSENGER                                                                                                                                                                              | 5 - EXCEPT CLASS A BUS<br>6 - EXCEPT CLASS A<br>& CLASS A<br>& CLASS B BUS<br>7 - EXCEPT TRACTOR-TRAILER<br>8 - INTERMEDIATE LICENSE<br>RESTRICTIONS<br>9 - LEARNER'S PERMIT<br>RESTRICTIONS<br>10 - LIMITED TO DAYLIGHT                                                                                                                                                                                                                                                                                                                                         | 3 - TALKING ON HANDS-FREE<br>COMMUNICATION DEVICE<br>4 - TALKING ON HAND-HELD<br>COMMUNICATION DEVICE<br>5 - OTHER ACTIVITY WITH AN<br>ELECTRONIC DEVICE<br>6 - PASSENGER<br>7 - OTHER DISTRACTION INSIDE<br>THE VEHICLE<br>8 - OTHER DISTRACTIONS OUTSIDE<br>THE VEHICLE                                                                                                                                                                                                                                                                                                                                                                                                                                             | 4 - TEST GIVEN, RESULTS KNOWN<br>5 - TEST GIVEN, RESULTS UNRNOWN<br>ALCOHOL TEST TYPE<br>1 - NONE<br>2 - BLOOD<br>3 - URINE                                                                                                                                                                                                                                                                |  |
| 5 - NO APPARENT INJURY<br>INJURED TAKEN BY<br>1 - NOT TRANSPORTED<br>/TREATED AT SCENE<br>2 - ENS<br>3 - POLICE<br>9 - OTHER / UNKNOWN<br>SAFETY EQUIPMENT                                                                                                                                                                                                                                                                                                                                                                                                                                                  | (MOTORCYCLE PASSENGER)<br>5 - SECOND - MIDDLE<br>6 - SECOND - RIGHT SIDE<br>7 - THIRO - LEFT SIDE<br>(MOTORCYCLE SIDE CAR)<br>8 - THIRO - RIGHT SIDE<br>10 - SLEEPER SECTION OF<br>TRUCK CAB<br>11 - PASSENGER IN OTHER<br>EINCLOSED CARGO AREA<br>(NON-TRALING UNIT, BUS,<br>PICKUP WITH CAP)<br>12 - PASSENGER IN                                                                                                                                                         | 5 - NOT APPLICABLE<br>9 - DEPLOYMENT UNKNOWN<br>EJECTION<br>1 - NOT EJECTED<br>2 - PARTIALLY EJECTED                                                                                                                                                | 5 - M / C MOPED ONLY<br>6 - NO VALID OL<br>OL ENDORSEMENT<br>H - HAZMAT<br>M - MOTORCYCLE                                                                                                                                                                                               | 5 - EXCEPT CLASS A BUS     6 - EXCEPT CLASS A     8 CLASS B BUS     7 - EXCEPT TRACTOR-TRAILER     8 - INTERMEDIATE LICENSE     RESTRICTIONS     9 - LEARNERS PERMIT     RESTRICTIONS     10 - LIMITED TO DAYLIGHT     ONLY     11 - LIMITED TO EMPLOYMENT     12 - LIMITED TO EMPLOYMENT     12 - LIMITED - OTHER     13 - MECHANICAL DEVICES     (SPECIAL BRAKES, HAND                                                                                                                                                                                         | 3 - TALKING ON HANDS-FREE<br>COMMUNICATION DEVICE<br>4 - TALKING ON HAND-HELD<br>COMMUNICATION DEVICE<br>5 - OTHER ACTIVITY WITH AN<br>ELECTRONIC DEVICE<br>6 - PASSENGER<br>7 - OTHER DISTRACTION INSIDE<br>THE VEHICLE<br>8 - OTHER DISTRACTIONS OUTSIDE                                                                                                                                                                                                                                                                                                                                                                                                                                                            | 4 - TEST GIVEN, RESULTS KNOWN<br>5 - TEST GIVEN, RESULTS UNKNOWN<br>ALCOHOL TEST TYPE<br>1 - NONE<br>2 - BLOOD                                                                                                                                                                                                                                                                             |  |
| 5 - NO APPARENT INJURY<br>INURED TAKEN BY<br>1 - NOT TRANSPORTED<br>//TRATED AT SCENE<br>2 - ENS<br>3 - POLICE<br>9 - OTHER / UNKNOWN<br>SAFETY EQUIPMENT<br>1 - NONE USED<br>2 - SHOULDER BELT ONLY USED                                                                                                                                                                                                                                                                                                                                                                                                   | (MOTORCYCLE PASSENGER)<br>5 - SECOND - MIDDLE<br>6 - SECOND - RIGHT SIDE<br>7 - THIRO - LEFT SIDE<br>(MOTORCYCLE SIDE CAR)<br>8 - THIRO - MIDDLE<br>9 - THIRO - LEFT SIDE<br>10 - SLEEPER SECTION OF<br>TRUCK CAB<br>11 - PASSENGER IN OTHER<br>ENCLOSED CARGO AREA<br>(NON TRALLING UNIT, BUS,<br>PICK-UP WITH CAP)<br>12 - PASSENGER IN<br>UNENCLOSED<br>CARGO AREA                                                                                                       | 5 - NOT APPLICABLE<br>9 - DEPLOYMENT UNKNOWN<br>EJECTION<br>1 - NOT EJECTED<br>2 - PARTIALLY EJECTED<br>3 - TOTALLY EJECTED<br>4 - NOT APPLICABLE<br>TRAPPED                                                                                        | 5 - M / C MOPED ONLY<br>6 - NO VALID OL<br>OL ENDORSEMENT<br>H - HAZMAT<br>M - MOTORCYCLE<br>P - PASSENGER<br>N - TANKER<br>Q - MOTOR SCOOTER<br>R - THREE-WHEEL MOTORCYCLE                                                                                                             | 5 - EXCEPT CLASS A BUS<br>6 - EXCEPT CLASS A<br>& CLASS B BUS<br>7 - EXCEPT TRACTOR-TRAILER<br>8 - INTERMEDIATE LICENSE<br>RESTRICTIONS<br>9 - LEARNERS PERMIT<br>RESTRICTIONS<br>10 - LIMITED TO DAYLIGHT<br>ONLY<br>11 - LIMITED TO EMPLOYMENT<br>12 - LIMITED - OTHER<br>13 - MECHANICAL DEVICES<br>(SPECIAL BRAKES, HAND<br>CONTROLS, OR OTHER<br>ADAPTIVE DEVICES)                                                                                                                                                                                          | 3 - TALKING ON HANDS-FREE<br>COMMUNICATION DEVICE<br>4 - TALKING ON HAND-HELD<br>COMMUNICATION DEVICE<br>5 - OTHER ACTIVITY WITH AN<br>ELECTRONIC DEVICE<br>6 - PASSENGER<br>7 - OTHER DISTRACTION INSIDE<br>THE VEHICLE<br>8 - OTHER DISTRACTIONS OUTSIDE<br>THE VEHICLE                                                                                                                                                                                                                                                                                                                                                                                                                                             | 4 - TEST GIVEN, RESULTS KNOWN<br>5 - TEST GIVEN, RESULTS UNKNOWN<br>ALCOHOL TEST TYPE<br>1 - NONE<br>2 - BLOOD<br>3 - URINE<br>4 - BREATH                                                                                                                                                                                                                                                  |  |
| 5 - NO APPARENT INJURY<br>INURED TAKEN BY<br>1 - NOT TRANSPORTED<br>/ TREATED AT SCENE<br>2 - EMS<br>3 - POLICE<br>9 - OTHER / UNKNOWN<br>SAFETY EQUIPMENT<br>1 - NONE USED<br>2 - SHOULDER BELT ONLY USED<br>3 - JAP BELT ONLY USED<br>4 - SHOULDER & LAP BELT USED                                                                                                                                                                                                                                                                                                                                        | (MOTORCYCLE PASSENGER)<br>5 - SECOND - MIDDLE<br>6 - SECOND - RIGHT SIDE<br>7 - THIRO - LEFT SIDE<br>9 - THIRO - RIGHT SIDE<br>9 - THIRO - RIGHT SIDE<br>10 - SLEEPER SECTION OF<br>TRUCK CAB<br>11 - PASSENGER IN OTHER<br>ENCLOSED CARGO AREA<br>(NON-TRAILING UNIT, BUS,<br>PICK-UP WITH CAP)<br>12 - PASSENGER IN<br>UNENCLOSED<br>CARGO AREA<br>13 - TRAILING UNIT<br>14 - RIDING ON VEHICLE                                                                           | 5 - NOT APPLICABLE<br>9 - DEPLOYMENT UNKNOWN<br>EJECTION<br>1 - NOT EJECTED<br>2 - PARTIALLY EJECTED<br>3 - TOTALLY EJECTED<br>4 - NOT APPLICABLE<br>IRADPED<br>1 - NOT TRAPPED<br>2 - EXTRICATED BY                                                | 5 - M / C MOPED ONLY<br>6 - NO VALID OL<br>OL ENDORSEMENT<br>H - HAZMAT<br>M - MOTORCYCLE<br>P - PASSENGER<br>N - TANKER<br>O - MOTOR SCOTER<br>R - THREE-WHEEL MOTORCYCLE<br>S - SCHOOL BUS                                                                                            | 5 - EXCEPT CLASS A BUS     6 - EXCEPT CLASS A         à CLASS B BUS     7 - EXCEPT TRACTOR-TRAILER     8 - INTERMEDIATE LICENSE     RESTRICTIONS     9 - LEARMERS PERMIT     RESTRICTIONS     10 - LIMITED TO DAYLIGHT     ONLY     11 - LIMITED TO AYLIGHT     ONLY     11 - LIMITED TO AYLIGHT     ONLY     11 - LIMITED TO EMPLOYMENT     12 - LIMITED TO EMPLOYMENT     12 - LIMITED TO EMPLOYMENT     13 - MECHANICAL DEVICES     (SPECIAL BRAKES, HAND     CONTROLS. OR OTHER     ADAPTIVE DEVICES)     14 - MILTRAY VEHICLES ONLY     15 - MOTOR VEHICLES | 3 - TALKING ON HANDS-FREE<br>COMMUNICATION DEVICE<br>4 - TALKING ON HAND-HELD<br>COMMUNICATION DEVICE<br>5 - OTHER ACTIVITY WITH AN<br>ELECTRONIC DEVICE<br>6 - PASSENGER<br>7 - OTHER DISTRACTION INSIDE<br>THE VEHICLE<br>8 - OTHER DISTRACTIONS OUTSIDE<br>THE VEHICLE                                                                                                                                                                                                                                                                                                                                                                                                                                             | 4 - TEST GIVEN, RESULTS KNOWN<br>5 - TEST GIVEN, RESULTS UNKNOWN<br>ALCOHOL TEST TYPE<br>1 - NONE<br>2 - BLOOD<br>3 - URINE<br>4 - BREATH                                                                                                                                                                                                                                                  |  |
| 5 - NO APPARENT INJURY<br>INURED TAKEN BY<br>1 - NOT TRANSPORTED<br>//TREATED AT SCENE<br>2 - ENS<br>3 - POLICE<br>9 - OTHER / UNKNOWN<br>SAFETY EQUIPMENT<br>1 - NONE USED<br>2 - SHOULDER BELT ONLY USED<br>3 - LAP BELT ONLY USED<br>4 - SHOULDER & LAP BELT USED<br>5 - CHILD RESTAURT SYSTEM -<br>FORWARD FACING                                                                                                                                                                                                                                                                                       | (MOTORCYCLE PASSENGER)<br>5 - SECOND - MIDDLE<br>6 - SECOND - RIGHT SIDE<br>7 - THIRO - LEFT SIDE<br>(MOTORCYCLE SIDE CAR)<br>8 - THIRO - MIDDLE<br>9 - THIRO - LEFT SIDE<br>10 - SLEEPER SECTION OF<br>TRUCK CAB<br>11 - PASSENGER IN OTHER<br>ENCLOSED CARGO AREA<br>(NON-TRALING UNIT<br>12 - PASSENGER IN<br>UNENCLOSED<br>CARGO AREA<br>13 - TRALLING UNIT<br>14 - RIDING ON VEHICLE<br>EXTERIOR<br>(NON-TRALING UNIT)                                                 | 5 - NOT APPLICABLE<br>9 - DEPLOYMENT UNKNOWN<br>EJECTION<br>1 - NOT EJECTED<br>2 - PARTIALLY EJECTED<br>3 - TOTALLY EJECTED<br>4 - NOT APPLICABLE<br>TRAPPED<br>1 - NOT TRAPPED                                                                     | 5 - M / C MOPED ONLY<br>6 - NO VALID OL<br>OL ENDORSEMENT<br>H - HAZMAT<br>M - MOTORCYCLE<br>P - PASSENGER<br>N - TANKER<br>Q - MOTOR SCOOTER<br>R - THREE-WHEEL MOTORCYCLE                                                                                                             | 5 - EXCEPT CLASS A BUS<br>6 - EXCEPT CLASS A<br>& CLASS B BUS<br>7 - EXCEPT TRACTOR-TRAILER<br>8 - INTERMEDIATE LICENSE<br>RESTRICTIONS<br>9 - LEARNERS PERMIT<br>RESTRICTIONS<br>10 - LIMITED TO DAYLIGHT<br>ONLY<br>11 - LIMITED TO EMPLOYMENT<br>12 - LIMITED - OTHER<br>13 - MECHANICAL DEVICES<br>(SPECIAL BRAKES, HAND<br>CONTROL, OR OTHER<br>ADAPTIVE DEVICES)<br>14 - MILITARY VEHICLES ONLY<br>15 - MOTOR VEHICLES ONLY<br>15 - MOTOR VEHICLES<br>WITHOUT AIR BRAKES<br>16 - OUTSIDE MIRROR                                                            | 3 - TALKING ON HANDS-FREE<br>COMMUNICATION DEVICE<br>4 - TALKING ON HAND-HELD<br>COMMUNICATION DEVICE<br>5 - OTHER ACTIVITY WITH AN<br>ELECTRONIC DEVICE<br>6 - PASSENGER<br>7 - OTHER DISTRACTION INSIDE<br>THE VEHICLE<br>8 - OTHER DISTRACTIONS OUTSIDE<br>THE VEHICLE<br>9 - OTHER / UNKNOWN                                                                                                                                                                                                                                                                                                                                                                                                                      | 4 - TEST GIVEN, RESULTS KNOWN<br>5 - TEST GIVEN, RESULTS UNKNOWN<br>ALCOHOL TEST TYPE<br>1 - NONE<br>2 - BLOOD<br>3 - URINE<br>4 - BREATH<br>5 - OTHER<br>DRUG TEST TYPE<br>1 - NONE<br>2 - BLOOD                                                                                                                                                                                          |  |
| 5 - NO APPARENT INJURY<br>INJURED TAKEN BY<br>1 - NOT TRANSPORTED<br>/TREATED AT SCENE<br>2 - ENS<br>3 - POLICE<br>9 - OTHER / UNKNOWN<br>SAFETY EQUIPMENT<br>1 - NONE USED<br>2 - SHOULDER BELT ONLY USED<br>3 - LAP BELT ONLY USED<br>3 - LAP BELT ONLY USED<br>5 - CHILD RESTRAINT SYSTEM -<br>FORWARD FACING<br>6 - CHILD RESTRAINT SYSTEM -<br>FORWARD FACING                                                                                                                                                                                                                                          | (MOTORCYCLE PASSENGER)<br>5 - SECOND - MIDDLE<br>6 - SECOND - RIGHT SIDE<br>7 - THIRO - LEFT SIDE<br>(MOTORCYCLE SIDE CAR)<br>8 - THIRO - NIGHT SIDE<br>9 - THIRO - RIGHT SIDE<br>10 - SLEEPER SECTION OF<br>TRUCK CAB<br>11 - PASSENGER IN OTHER<br>ENCLOSED CARGO AREA<br>(NON-TRALING UNIT<br>12 - PASSENGER IN<br>UNENCLOSED<br>CARGO AREA<br>13 - TRALING UNIT<br>14 - RIDING ON VEHICLE<br>EXTERIOR                                                                   | 5 - NOT APPLICABLE<br>9 - DEPLOYMENT UNKNOWN<br>EJECTION<br>1 - NOT EJECTED<br>2 - PARTIALLY EJECTED<br>3 - TOTALLY EJECTED<br>4 - NOT APPLICABLE<br>IRADPED<br>1 - NOT TRAPPED<br>2 - EXTRICATED BY<br>MECHANICAL MEANS                            | 5 - M / C MOPED ONLY<br>6 - NO VALID OL<br>OL ENDORSEMENT<br>H - HAZMAT<br>M - MOTORCYCLE<br>P - PASSENGER<br>N - TANKER<br>Q - MOTOR SCOOTER<br>R - THREE-WHEEL MOTORCYCLE<br>S - SCHOOL BUS<br>T - DOUBLE & TRIPLE TRAILERS                                                           | 5 - EXCEPT CLASS A BUS<br>6 - EXCEPT CLASS A<br>& CLASS B BUS<br>7 - EXCEPT TRACTOR-TRAILER<br>8 - INTERMEDIATE LICENSE<br>RESTRICTIONS<br>10 - LEARNERS PERMIT<br>RESTRICTIONS<br>10 - LIMITED TO DAYLIGHT<br>ONLY<br>11 - LIMITED TO EMPLOYMENT<br>12 - LIMITED TO EMPLOYMENT<br>12 - LIMITED TO EMPLOYMENT<br>13 - MECHANICAL DEVICES<br>(SPECIAL BRAKES, HAND<br>CONTROLS, OR OTHER<br>ADAPTIVE DEVICES)<br>14 - MILITARY VEHICLES ONLY<br>15 - MOTO VEHICLES ONLY<br>15 - MOTO VEHICLES ONLY                                                                | 3 - TALKING ON HANDS-FREE<br>COMMUNICATION DEVICE     4 - TALKING ON HAND-HELD<br>COMMUNICATION DEVICE     5 - OTHER ACTIVITY WITH AN<br>ELECTRONIC DEVICE     6 - PASSENGER     7 - OTHER DISTRACTION INSIDE<br>THE VEHICLE     8 - OTHER DISTRACTIONS OUTSIDE<br>THE VEHICLE     9 - OTHER / UNKNOWN     CONDITION     1 - APPARENTLY NORMAL                                                                                                                                                                                                                                                                                                                                                                        | 4 - TEST GIVEN, RESULTS KNOWN<br>5 - TEST GIVEN, RESULTS UNKNOWN<br>ALCOHOL TEST TYPE<br>1 - NONE<br>2 - BLOOD<br>3 - URINE<br>4 - BREATH<br>5 - OTHER<br>DRUG TEST TYPE<br>1 - NONE                                                                                                                                                                                                       |  |
| 5 - NO APPARENT INJURY<br>INURED TAKEN BY<br>1 - NOT TRANSPORTED<br>//TRATED AT SCENE<br>2 - ENS<br>3 - POLICE<br>9 - OTHER / UNKNOWN<br>SAFETY EQUIPMENT<br>1 - NONE USED<br>2 - SHOULDER BELT ONLY USED<br>3 - LAP BELT ONLY USED<br>3 - LAP BELT ONLY USED<br>4 - SHOULDER & LAP BELT USED<br>5 - CHILD RESTRAINT SYSTEM -<br>FORWARD FACING<br>6 - CHILD RESTRAINT SYSTEM -<br>FEAR FACING<br>7 - BOOSTER SEAT<br>8 - HELMET USED                                                                                                                                                                       | (MOTORCYCLE PASSENGER)<br>5 - SECOND - MIDDLE<br>6 - SECOND - RIGHT SIDE<br>7 - THIRO - LEFT SIDE<br>(MOTORCYCLE SIDE CAR)<br>8 - THIRO - MIDDLE<br>9 - THIRO - RIGHT SIDE<br>10 - SLEEPER SECTION OF<br>TRUCK CAB<br>11 - PASSENGER IN OTHER<br>ENCLOSED CARGO AREA<br>(NON-TRALING UNIT, BUS,<br>PICK-UP WITH CAP)<br>12 - PASSENGER IN<br>UNENCLOSED<br>CARGO AREA<br>13 - TRALING UNIT<br>14 - RIDING ON VEHICLE<br>EXTERIOR<br>(NON-TRALING UNIT)<br>15 - NON-MOTORIST | S - NOT APPLICABLE     9 - DEPLOYMENT UNKNOWN     EJECTION     1 - NOT EJECTED     2 - PARTIALLY EJECTED     3 - TOTALLY EJECTED     4 - NOT APPLICABLE     TRAPPED     1 - NOT TRAPPED     2 - EXTRICATED BY     MECHANICAL MEANS     3 - FREED BY | 5 - M / C MOPED ONLY<br>6 - NO VALID OL<br>OL ENDORSEMENT<br>H - HAZMAT<br>M - MOTORCYCLE<br>P - PASSENGER<br>N - TANKER<br>Q - MOTOR SCOOTER<br>R - THREE-WHEEL MOTORCYCLE<br>S - SCHOOL BUS<br>T - DOUBLE & TRIPLE TRAILERS                                                           | 5 - EXCEPT CLASS A BUS     6 - EXCEPT CLASS A     a CLASS B BUS     7 - EXCEPT TRACTOR-TRAILER     8 - INTERMEDIATE LICENSE     RESTRICTIONS     9 - LEARNERS PERMIT     RESTRICTIONS     10 - LIMITED TO DAYLIGHT     OLLY     11 - LIMITED TO APALIGHT     12 - LIMITED - OTHER     13 - MECHANICAL DEVICES     (SPECIAL BRAKES, HAND     CONTROLS, OR OTHER     ADAPTIVE DEVICES)     14 - MULTARY VEHICLES ONLY     15 - MOTOR VEHICLES     WITHOUT AIR BRAKES     16 - OUTSIDE MIRROR     17 - PROSTHETIC AID                                               | 3 - TALKING ON HANDS-FREE<br>COMMUNICATION DEVICE     4 - TALKING ON HAND-HELD<br>COMMUNICATION DEVICE     5 - OTHER ACTIVITY WITH AN<br>ELECTRONIC DEVICE     6 - PASSENGER     7 - OTHER DISTRACTION INSIDE<br>THE VEHICLE     8 - OTHER DISTRACTION SOUTSIDE<br>THE VEHICLE     9 - OTHER JUNKNOWN     CONDITION     1 - APPARENTLY NORMAL     2 - PHYSICAL IMPAIRMENT     3 - EMOTIONAL (E.G. DEPRESSED,                                                                                                                                                                                                                                                                                                          | 4 - TEST GIVEN, RESULTS KNOWN<br>5 - TEST GIVEN, RESULTS UNKNOWN<br>ALCOHOL TEST TYPE<br>1 - NONE<br>2 - BLOOD<br>3 - URINE<br>4 - BREATH<br>5 - OTHER<br>DRUG TEST TYPE<br>1 - NONE<br>2 - BLOOD<br>3 - URINE                                                                                                                                                                             |  |
| 1 - NOT TRANSPORTED<br>//TREATED AT SCENE<br>2 - EMS<br>3 - POLICE<br>9 - OTHER / UNKNOWN<br>SAFETY EQUIPMENT<br>1 - NONE USED<br>2 - SHOULDER BELT ONLY USED<br>3 - CHILD RESTRAINT SYSTEM -<br>FORWARD FACING<br>5 - CHILD RESTRAINT SYSTEM -<br>FORWARD FACING<br>6 - CHILD RESTRAINT SYSTEM -<br>REAR FACING<br>7 - BOOSTER SAFT<br>8 - HELMET USED<br>9 - PROTECTIVE PADS USED<br>(ELBOWS, KNEES, ETC.)                                                                                                                                                                                                | (MOTORCYCLE PASSENGER)<br>5 - SECOND - MIDDLE<br>6 - SECOND - RIGHT SIDE<br>7 - THIRO - LEFT SIDE<br>(MOTORCYCLE SIDE CAR)<br>8 - THIRO - MIDDLE<br>9 - THIRO - RIGHT SIDE<br>10 - SLEEPER SECTION OF<br>TRUCK CAB<br>11 - PASSENGER IN OTHER<br>ENCLOSED CARGO AREA<br>(NON-TRALING UNIT, BUS,<br>PICK-UP WITH CAP)<br>12 - PASSENGER IN<br>UNENCLOSED<br>CARGO AREA<br>13 - TRALING UNIT<br>14 - RIDING ON VEHICLE<br>EXTERIOR<br>(NON-TRALING UNIT)<br>15 - NON-MOTORIST | S - NOT APPLICABLE     9 - DEPLOYMENT UNKNOWN     EJECTION     1 - NOT EJECTED     2 - PARTIALLY EJECTED     3 - TOTALLY EJECTED     4 - NOT APPLICABLE     TRAPPED     1 - NOT TRAPPED     2 - EXTRICATED BY     MECHANICAL MEANS     3 - FREED BY | 5 - M / C MOPED ONLY<br>6 - NO VALID OL<br>OL ENDORSEMENT<br>H - HAZMAT<br>M - MOTORCYCLE<br>P - PASSENGER<br>N - TANKER<br>Q - MOTOR SCOTER<br>R - THREE-WHEEL MOTORCYCLE<br>S - SCHOOL BUS<br>T - DOUBLE & TRIPLE TRALERS<br>X - TANKER / HAZMAT                                      | 5 - EXCEPT CLASS A BUS     6 - EXCEPT CLASS A     a CLASS B BUS     7 - EXCEPT TRACTOR-TRAILER     8 - INTERMEDIATE LICENSE     RESTRICTIONS     9 - LEARNERS PERMIT     RESTRICTIONS     10 - LIMITED TO DAYLIGHT     OLLY     11 - LIMITED TO APALIGHT     12 - LIMITED - OTHER     13 - MECHANICAL DEVICES     (SPECIAL BRAKES, HAND     CONTROLS, OR OTHER     ADAPTIVE DEVICES)     14 - MULTARY VEHICLES ONLY     15 - MOTOR VEHICLES     WITHOUT AIR BRAKES     16 - OUTSIDE MIRROR     17 - PROSTHETIC AID                                               | 3 - TALKING ON HANDS-FREE<br>COMMUNICATION DEVICE     4 - TALKING ON HAND-HELD<br>COMMUNICATION DEVICE     5 - OTHER ACTIVITY WITH AN<br>ELECTRONIC DEVICE     6 - PASSENGER     7 - OTHER DISTRACTION INSIDE<br>THE VEHICLE     8 - OTHER DISTRACTIONS OUTSIDE<br>THE VEHICLE     9 - OTHER / UNKNOWN     CONDITION     1 - APPARENTLY NORMAL     2 - PHYSICAL IMPAIRMENT                                                                                                                                                                                                                                                                                                                                            | 4 - TEST GIVEN, RESULTS KNOWN<br>5 - TEST GIVEN, RESULTS UNKNOWN<br>ALCOHOL TEST TYPE<br>1 - NONE<br>2 - BLOOD<br>3 - URINE<br>4 - BREATH<br>5 - OTHER<br>DRUG TEST TYPE<br>1 - NONE<br>2 - BLOOD<br>3 - URINE                                                                                                                                                                             |  |
| 5 - NO APPARENT INJURY INJURED TAKEN BY I. NOT TRANSPORTED ITREATED AT SCENE 2 - EMS 3 - POLICE 9 - OTHER / UNKNOWN SAFETY EQUIPMENT 1 - NONE USED 2 - SHOULDER BELT ONLY USED 3 - LAP BELT ONLY USED 4 - SHOULDER & LAP BELT USED 5 - CHILD RESTRAINT SYSTEM - REAR FACING 6 - CHILD RESTRAINT SYSTEM - REAR FACING 7 - BOOSTER SEAT 8 - HELMET USED 9 - PROTECTIVE PADS USED (ELBOWS, KWEES, ETC.) 1 - LGHTING 11 - LGHTING - PEDESTRAIN                                                                                                                                                                  | (MOTORCYCLE PASSENGER)<br>5 - SECOND - MIDDLE<br>6 - SECOND - RIGHT SIDE<br>7 - THIRO - LEFT SIDE<br>(MOTORCYCLE SIDE CAR)<br>8 - THIRO - MIDDLE<br>9 - THIRO - RIGHT SIDE<br>10 - SLEEPER SECTION OF<br>TRUCK CAB<br>11 - PASSENGER IN OTHER<br>ENCLOSED CARGO AREA<br>(NON-TRALING UNIT, BUS,<br>PICK-UP WITH CAP)<br>12 - PASSENGER IN<br>UNENCLOSED<br>CARGO AREA<br>13 - TRALING UNIT<br>14 - RIDING ON VEHICLE<br>EXTERIOR<br>(NON-TRALING UNIT)<br>15 - NON-MOTORIST | S - NOT APPLICABLE     9 - DEPLOYMENT UNKNOWN     EJECTION     1 - NOT EJECTED     2 - PARTIALLY EJECTED     3 - TOTALLY EJECTED     4 - NOT APPLICABLE     TRAPPED     1 - NOT TRAPPED     2 - EXTRICATED BY     MECHANICAL MEANS     3 - FREED BY | 5 - M / C MOPED ONLY<br>6 - NO VALID OL<br>OL ENDORSEMENT<br>H - HAZMAT<br>M - MOTORCYCLE<br>P - PASSENGER<br>N - TANKER<br>O - MOTOR SCOOTER<br>R - THREE-WHEEL MOTORCYCLE<br>S - SCHOOL BUS<br>T - DOUBLE & TRIPLE TRAILERS<br>X - TANKER / HAZMAT                                    | 5 - EXCEPT CLASS A BUS     6 - EXCEPT CLASS A     a CLASS B BUS     7 - EXCEPT TRACTOR-TRAILER     8 - INTERMEDIATE LICENSE     RESTRICTIONS     9 - LEARNERS PERMIT     RESTRICTIONS     10 - LIMITED TO DAYLIGHT     OLLY     11 - LIMITED TO APALIGHT     12 - LIMITED - OTHER     13 - MECHANICAL DEVICES     (SPECIAL BRAKES, HAND     CONTROLS, OR OTHER     ADAPTIVE DEVICES)     14 - MULTARY VEHICLES ONLY     15 - MOTOR VEHICLES     WITHOUT AIR BRAKES     16 - OUTSIDE MIRROR     17 - PROSTHETIC AID                                               | 3 - TALKING ON HANDS-FREE<br>COMMUNICATION DEVICE     4 - TALKING ON HAND-HELD<br>COMMUNICATION DEVICE     5 - OTHER ACTIVITY WITH AN<br>ELECTRONIC DEVICE     6 - PASSENGER     7 - OTHER DISTRACTION INSIDE<br>THE VEHICLE     8 - OTHER DISTRACTIONS OUTSIDE<br>THE VEHICLE     9 - OTHER / UNKNOWN     CONDITION     1 - APPARENTLY NORMAL     2 - PHYSICAL IMPAIRMENT     3 - EMOTIONAL (E G DEPRESSED,<br>ANGRY, DISTURBED)     4 - ILLNESS     5 - FELL ASLEEP, FAINTED,                                                                                                                                                                                                                                       | 4 - TEST GIVEN, RESULTS KNOWN<br>5 - TEST GIVEN, RESULTS UNKNOWN<br>ALCOHOL TEST TYPE<br>1 - NONE<br>2 - BLOOD<br>3 - URINE<br>4 - BREATH<br>5 - OTHER<br>DRUG TEST TYPE<br>1 - NONE<br>2 - BLOOD<br>3 - URINE<br>4 - OTHER<br>DRUG TEST RESULT(S)<br>1 - AMPHETAMINES<br>2 - BARBITURATES                                                                                                 |  |
| 5 - NO APPARENT INJURY<br>INJURED TAKEN BY<br>I - NOT TRANSPORTED<br>/TREATED AT SCENE<br>2 - ENS<br>3 - POLICE<br>9 - OTHER / UNKNOWN<br>SAFETY EQUIPMENT<br>1 - NONE USED<br>2 - SHOULDER BELT ONLY USED<br>3 - LAP BELT ONLY USED<br>3 - LAP BELT ONLY USED<br>4 - SHOULDER & LAP BELT USED<br>4 - SHOULDER & LAP BELT USED<br>5 - CHILD RESTRAINT SYSTEM -<br>FORWARD FACING<br>6 - CHILD RESTRAINT SYSTEM -<br>FORWARD FACING<br>6 - CHILD RESTRAINT SYSTEM -<br>FORWARD FACING<br>7 - BOOSTER SEAT<br>8 - HELMET USED<br>9 - PROTECTIVE PADS USED<br>(ELBOWS, KNES, ETC.)<br>10 - REFLECTIVE CLOTHING | (MOTORCYCLE PASSENGER)<br>5 - SECOND - MIDDLE<br>6 - SECOND - RIGHT SIDE<br>7 - THIRO - LEFT SIDE<br>(MOTORCYCLE SIDE CAR)<br>8 - THIRO - MIDDLE<br>9 - THIRO - RIGHT SIDE<br>10 - SLEEPER SECTION OF<br>TRUCK CAB<br>11 - PASSENGER IN OTHER<br>ENCLOSED CARGO AREA<br>(NON-TRALING UNIT, BUS,<br>PICK-UP WITH CAP)<br>12 - PASSENGER IN<br>UNENCLOSED<br>CARGO AREA<br>13 - TRALING UNIT<br>14 - RIDING ON VEHICLE<br>EXTERIOR<br>(NON-TRALING UNIT)<br>15 - NON-MOTORIST | S - NOT APPLICABLE     9 - DEPLOYMENT UNKNOWN     EJECTION     1 - NOT EJECTED     2 - PARTIALLY EJECTED     3 - TOTALLY EJECTED     4 - NOT APPLICABLE     TRAPPED     1 - NOT TRAPPED     2 - EXTRICATED BY     MECHANICAL MEANS     3 - FREED BY | 5 - M / C MOPED ONLY<br>6 - NO VALID OL<br>OL ENDORSEMENT<br>H - HAZMAT<br>M - MOTORCYCLE<br>P - PASSENGER<br>N - TANKER<br>Q - MOTOR SCOOTER<br>R - THREE-WHEEL MOTORCYCLE<br>S - SCHOOL BUS<br>T - DOUBLE & TRIPLE TRALERS<br>X - TANKER / HAZMAT<br>GENDER<br>F - FEMALE             | 5 - EXCEPT CLASS A BUS     6 - EXCEPT CLASS A     a CLASS B BUS     7 - EXCEPT TRACTOR-TRAILER     8 - INTERMEDIATE LICENSE     RESTRICTIONS     9 - LEARNERS PERMIT     RESTRICTIONS     10 - LIMITED TO DAYLIGHT     OLLY     11 - LIMITED TO APALIGHT     12 - LIMITED - OTHER     13 - MECHANICAL DEVICES     (SPECIAL BRAKES, HAND     CONTROLS, OR OTHER     ADAPTIVE DEVICES)     14 - MULTARY VEHICLES ONLY     15 - MOTOR VEHICLES     WITHOUT AIR BRAKES     16 - OUTSIDE MIRROR     17 - PROSTHETIC AID                                               | 3 - TALKING ON HANDS-FREE<br>COMMUNICATION DEVICE     4 - TALKING ON HAND-HELD<br>COMMUNICATION DEVICE     5 - OTHER ACTIVITY WITH AN<br>ELECTRONIC DEVICE     6 - PASSENGER     7 - OTHER DISTRACTION INSIDE<br>THE VEHICLE     8 - OTHER DISTRACTION SOUTSIDE<br>THE VEHICLE     9 - OTHER JUSTRACTIONS OUTSIDE<br>THE VEHICLE     9 - OTHER JUNKNOWN     1 - APPARENTLY NORMAL     2 - PHYSICAL IMPAIRMENT     3 - EMOTIONAL (E-G. DEPRESSED,<br>ANGRY, DISTURBED)     4 - ILLINESS                                                                                                                                                                                                                                | 4 - TEST GIVEN, RESULTS KNOWN<br>5 - TEST GIVEN, RESULTS UNKNOWN<br>ALCOHOL TEST TYPE<br>1 - NONE<br>2 - BLOOD<br>3 - URINE<br>4 - BREATH<br>5 - OTHER<br>DRUG TEST TYPE<br>1 - NONE<br>2 - BLOOD<br>3 - URINE<br>4 - OTHER<br>DRUG TEST RESULT(S)<br>1 - AMPHETAMINES<br>2 - BARBITURATES<br>3 - BENZOMAZEPINES<br>4 - CANNABINOIDS                                                       |  |
| 5 - NO APPARENT INJURY<br>INJURED TAKEN BY<br>1 - NOT TRANSPORTED<br>/TREATED AT SCENE<br>2 - ENS<br>3 - POLICE<br>9 - OTHER / UNKNOWN<br>SAFETY EQUIPMENT<br>1 - NONE USED<br>2 - SHOULDER BELT ONLY USED<br>3 - LAP BELT ONLY USED<br>3 - LAP BELT ONLY USED<br>3 - LAP BELT ONLY USED<br>3 - CHILD RESTRAINT SYSTEM -<br>FORWARD FACING<br>5 - CHILD RESTRAINT SYSTEM -<br>REAR FACING<br>7 - BOOSTER SEAT<br>8 - HELMET USED<br>9 - PROTECTIVE PADS USED<br>(ELBOWS, KNEES, ETC.)<br>10 - REFLECTIVE CLOTHING<br>11 - UGHTING - PEDESTRIAN                                                              | (MOTORCYCLE PASSENGER)<br>5 - SECOND - MIDDLE<br>6 - SECOND - RIGHT SIDE<br>7 - THIRO - LEFT SIDE<br>(MOTORCYCLE SIDE CAR)<br>8 - THIRO - MIDDLE<br>9 - THIRO - RIGHT SIDE<br>10 - SLEEPER SECTION OF<br>TRUCK CAB<br>11 - PASSENGER IN OTHER<br>ENCLOSED CARGO AREA<br>(NON-TRALING UNIT, BUS,<br>PICK-UP WITH CAP)<br>12 - PASSENGER IN<br>UNENCLOSED<br>CARGO AREA<br>13 - TRALING UNIT<br>14 - RIDING ON VEHICLE<br>EXTERIOR<br>(NON-TRALING UNIT)<br>15 - NON-MOTORIST | S - NOT APPLICABLE     9 - DEPLOYMENT UNKNOWN     EJECTION     1 - NOT EJECTED     2 - PARTIALLY EJECTED     3 - TOTALLY EJECTED     4 - NOT APPLICABLE     TRAPPED     1 - NOT TRAPPED     2 - EXTRICATED BY     MECHANICAL MEANS     3 - FREED BY | 5 - M / C MOPED ONLY<br>6 - NO VALID OL<br>OL ENDORSEMENT<br>H - HAZMAT<br>M - MOTORCYCLE<br>P - PASSENGER<br>N - TANKER<br>Q - MOTOR SCOOTER<br>R - THREE-WHEEL MOTORCYCLE<br>S - SCHOOL BUS<br>T - DOUBLE & TRIPLE TRALERS<br>X - TANKER / HAZMAT<br>GENDER<br>F - FEMALE<br>M - MALE | 5 - EXCEPT CLASS A BUS     6 - EXCEPT CLASS A     a CLASS B BUS     7 - EXCEPT TRACTOR-TRAILER     8 - INTERMEDIATE LICENSE     RESTRICTIONS     9 - LEARNERS PERMIT     RESTRICTIONS     10 - LIMITED TO DAYLIGHT     OLLY     11 - LIMITED TO APALIGHT     12 - LIMITED - OTHER     13 - MECHANICAL DEVICES     (SPECIAL BRAKES, HAND     CONTROLS, OR OTHER     ADAPTIVE DEVICES)     14 - MULTARY VEHICLES ONLY     15 - MOTOR VEHICLES     WITHOUT AIR BRAKES     16 - OUTSIDE MIRROR     17 - PROSTHETIC AID                                               | 3 - TALKING ON HANDS-FREE<br>COMMUNICATION DEVICE 4 - TALKING ON HAND-HELD<br>COMMUNICATION DEVICE 5 - OTHER ACTIVITY WITH AN<br>ELECTRONIC DEVICE 6 - PASSENGER 7 - OTHER DISTRACTION INSIDE<br>THE VEHICLE 8 - OTHER DISTRACTIONS OUTSIDE<br>THE VEHICLE 9 - OTHER / UNKNOWN   CONDITION 1 - APPARENTLY NORMAL 2 - PHYSICAL IMPAIRMENT 3 - EMOTIONAL (E & DEPRESSED,<br>ANGRY, DISTURBED) 4 - ILLNESS 5 - FELL ASLEEP, FAINTED,<br>FATIGUED, ETC.                                                                                                                                                                                                                                                                   | 4 - TEST GIVEN, RESULTS KNOWN<br>5 - TEST GIVEN, RESULTS UNKNOWN<br>ALCOHOL TEST TYPE<br>1 - NONE<br>2 - BLOOD<br>3 - URINE<br>4 - BREATH<br>5 - OTHER<br>DRUG TEST TYPE<br>1 - NONE<br>2 - BLOOD<br>3 - URINE<br>4 - OTHER<br>DRUG TEST RESULT(S)<br>1 - AMPHETAMINES<br>2 - BARDITURATES<br>3 - BENZODIAZEPINES<br>4 - CANNABINOIDS<br>5 - COCAINE<br>6 - OPIATES / OPIOIDS              |  |
| 5 - NO APPARENT INJURY<br>INJURED TAKEN BY<br>1 - NOT TRANSPORTED<br>/TREATED AT SCENE<br>2 - EMS<br>3 - POLICE<br>9 - OTHER / UNKNOWN<br>SAFETY EQUIPMENT<br>1 - NONE USED<br>2 - SHOULDER BELT ONLY USED<br>3 - LAP BELT ONLY USED<br>3 - LAP BELT ONLY USED<br>4 - SHOULDER & LAP BELT USED<br>5 - CHILD RESTRAINT SYSTEM -<br>FORWARD FACING<br>6 - CHILD RESTRAINT SYSTEM -<br>REAR FACING<br>7 - BOOSTER SEAT<br>8 - HELMET USED<br>9 - ROTECTIVE PADS USED<br>((ELGOWS, KNEES, ETC.)<br>10 - REFLECTIVE CLOTHING<br>11 - LIGHTING - PEDESTRIAN<br>/ BICYCLE ONLY                                     | (MOTORCYCLE PASSENGER)<br>5 - SECOND - MIDDLE<br>6 - SECOND - RIGHT SIDE<br>7 - THIRO - LEFT SIDE<br>(MOTORCYCLE SIDE CAR)<br>8 - THIRO - MIDDLE<br>9 - THIRO - RIGHT SIDE<br>10 - SLEEPER SECTION OF<br>TRUCK CAB<br>11 - PASSENGER IN OTHER<br>ENCLOSED CARGO AREA<br>(NON-TRALING UNIT, BUS,<br>PICK-UP WITH CAP)<br>12 - PASSENGER IN<br>UNENCLOSED<br>CARGO AREA<br>13 - TRALING UNIT<br>14 - RIDING ON VEHICLE<br>EXTERIOR<br>(NON-TRALING UNIT)<br>15 - NON-MOTORIST | S - NOT APPLICABLE     9 - DEPLOYMENT UNKNOWN     EJECTION     1 - NOT EJECTED     2 - PARTIALLY EJECTED     3 - TOTALLY EJECTED     4 - NOT APPLICABLE     TRAPPED     1 - NOT TRAPPED     2 - EXTRICATED BY     MECHANICAL MEANS     3 - FREED BY | 5 - M / C MOPED ONLY<br>6 - NO VALID OL<br>OL ENDORSEMENT<br>H - HAZMAT<br>M - MOTORCYCLE<br>P - PASSENGER<br>N - TANKER<br>Q - MOTOR SCOOTER<br>R - THREE-WHEEL MOTORCYCLE<br>S - SCHOOL BUS<br>T - DOUBLE & TRIPLE TRALERS<br>X - TANKER / HAZMAT<br>GENDER<br>F - FEMALE<br>M - MALE | 5 - EXCEPT CLASS A BUS     6 - EXCEPT CLASS A     a CLASS B BUS     7 - EXCEPT TRACTOR-TRAILER     8 - INTERMEDIATE LICENSE     RESTRICTIONS     9 - LEARNERS PERMIT     RESTRICTIONS     10 - LIMITED TO DAYLIGHT     OLLY     11 - LIMITED TO APALIGHT     12 - LIMITED - OTHER     13 - MECHANICAL DEVICES     (SPECIAL BRAKES, HAND     CONTROLS, OR OTHER     ADAPTIVE DEVICES)     14 - MULTARY VEHICLES ONLY     15 - MOTOR VEHICLES     WITHOUT AIR BRAKES     16 - OUTSIDE MIRROR     17 - PROSTHETIC AID                                               | 3 - TALKING ON HANDS-FREE<br>COMMUNICATION DEVICE     4 - TALKING ON HAND-HELD<br>COMMUNICATION DEVICE     5 - OTHER ACTIVITY WITH AN<br>ELECTRONIC DEVICE     6 - PASSENGER     7 - OTHER DISTRACTION INSIDE<br>THE VEHICLE     8 - OTHER DISTRACTIONS OUTSIDE<br>THE VEHICLE     9 - OTHER / UNKNOWN     1 - APPARENTLY NORMAL     2 - PHYSICAL IMPAIRMENT     3 - EMOTIONAL (E G. DEPRESSED,<br>ANGRY, DISTURBED)     4 - ILLINESS     5 - FELL ASLEEP, FAINTED,<br>FAITGUES     5 - OTHER THEN UNENCO                                                                                                                                                                                                             | 4 - TEST GIVEN, RESULTS KNOWN<br>5 - TEST GIVEN, RESULTS UNKNOWN<br>ALCOHOL TEST TYPE<br>1 - NONE<br>2 - BLOOD<br>3 - URINE<br>4 - BREATH<br>5 - OTHER<br>DRUG TEST TYPE<br>1 - NONE<br>2 - BLOOD<br>3 - URINE<br>4 - OTHER<br>DRUG TEST RESULT(S)<br>1 - AMPHETAMINES<br>2 - BABITURATES<br>3 - BENZODIAZEPINES<br>3 - BENZODIAZEPINES<br>4 - CANNABINOIDS<br>5 - COGAINE                 |  |
| 5 - NO APPARENT INJURY<br>I. MURED TAKEN BY<br>1. NOT TRANSPORTED<br>/TREATED AT SCENE<br>2. EMS<br>3. POLICE<br>9. OTHER / UNKNOWN<br>SAFETY EQUIPMENT<br>1. NONE USED<br>2. SHOULDER BELT ONLY USED<br>3. LAP BELT ONLY USED<br>4. SHOULDER & LAP BELT USED<br>5. OHLD RESTRAINT SYSTEM -<br>FORWARD FACING<br>FORWARD FACING<br>6. OHLD RESTRAINT SYSTEM -<br>REAR FACING<br>7. BOOSTER SEAT<br>8. HELMET USED<br>9. PROTECTIVE PADS USED<br>((ELBOWS, KNEES, ETC.)<br>10. REFLECTIVE CLOTHING<br>11. LIGHTING - PEDESTRIAN<br>/ BICYCLE ONLY                                                            | (MOTORCYCLE PASSENGER)<br>5 - SECOND - MIDDLE<br>6 - SECOND - RIGHT SIDE<br>7 - THIRO - LEFT SIDE<br>(MOTORCYCLE SIDE CAR)<br>8 - THIRO - MIDDLE<br>9 - THIRO - RIGHT SIDE<br>10 - SLEEPER SECTION OF<br>TRUCK CAB<br>11 - PASSENGER IN OTHER<br>ENCLOSED CARGO AREA<br>(NON-TRALING UNIT, BUS,<br>PICK-UP WITH CAP)<br>12 - PASSENGER IN<br>UNENCLOSED<br>CARGO AREA<br>13 - TRALING UNIT<br>14 - RIDING ON VEHICLE<br>EXTERIOR<br>(NON-TRALING UNIT)<br>15 - NON-MOTORIST | S - NOT APPLICABLE     9 - DEPLOYMENT UNKNOWN     EJECTION     1 - NOT EJECTED     2 - PARTIALLY EJECTED     3 - TOTALLY EJECTED     4 - NOT APPLICABLE     TRAPPED     1 - NOT TRAPPED     2 - EXTRICATED BY     MECHANICAL MEANS     3 - FREED BY | 5 - M / C MOPED ONLY<br>6 - NO VALID OL<br>OL ENDORSEMENT<br>H - HAZMAT<br>M - MOTORCYCLE<br>P - PASSENGER<br>N - TANKER<br>Q - MOTOR SCOOTER<br>R - THREE-WHEEL MOTORCYCLE<br>S - SCHOOL BUS<br>T - DOUBLE & TRIPLE TRALERS<br>X - TANKER / HAZMAT<br>GENDER<br>F - FEMALE<br>M - MALE | 5 - EXCEPT CLASS A BUS     6 - EXCEPT CLASS A     a CLASS B BUS     7 - EXCEPT TRACTOR-TRAILER     8 - INTERMEDIATE LICENSE     RESTRICTIONS     9 - LEARNERS PERMIT     RESTRICTIONS     10 - LIMITED TO DAYLIGHT     OLLY     11 - LIMITED TO APALIGHT     12 - LIMITED - OTHER     13 - MECHANICAL DEVICES     (SPECIAL BRAKES, HAND     CONTROLS, OR OTHER     ADAPTIVE DEVICES)     14 - MULTARY VEHICLES ONLY     15 - MOTOR VEHICLES     WITHOUT AIR BRAKES     16 - OUTSIDE MIRROR     17 - PROSTHETIC AID                                               | 3 - TALKING ON HANDS-FREE<br>COMMUNICATION DEVICE     4 - TALKING ON HAND-HELD<br>COMMUNICATION DEVICE     5 - OTHER ACTIVITY WITH AN<br>ELECTRONIC DEVICE     6 - PASSENGER     7 - OTHER DISTRACTION INSIDE<br>THE VEHICLE     8 - OTHER DISTRACTIONS OUTSIDE<br>THE VEHICLE     9 - OTHER JUSTRACTIONS OUTSIDE<br>1 - APPARENTLY NORMAL     2 - PHYSICAL IMPAIRMENT     3 - EMOTIONAL (E G. DEPRESSED,<br>ANGRY, DISTURBED)<br>4 - ILLINESS     5 - FELL ASLEEP, FAINTED,<br>FAITGUEG, TEC.     6 - UNDER THE INFLUENCE OF<br>MEDICATIONS JURGES<br>JALCOHOL | 4 - TEST GIVEN, RESULTS KNOWN<br>5 - TEST GIVEN, RESULTS UNKNOWN<br>ALCOHOL TEST TYPE<br>1 - NONE<br>2 - BLOOD<br>3 - URINE<br>4 - BREATH<br>5 - OTHER<br>DRUG TEST TYPE<br>1 - NONE<br>2 - BLOOD<br>3 - URINE<br>4 - OTHER<br>DRUG TEST RESULT(S)<br>1 - AMPHETAMINES<br>2 - BARBITURATES<br>3 - BENZODIAZEPINES<br>4 - CONNABINOIDS<br>5 - COCAINE<br>6 - OPUATES / OPIOIDS<br>7 - OTHER |  |