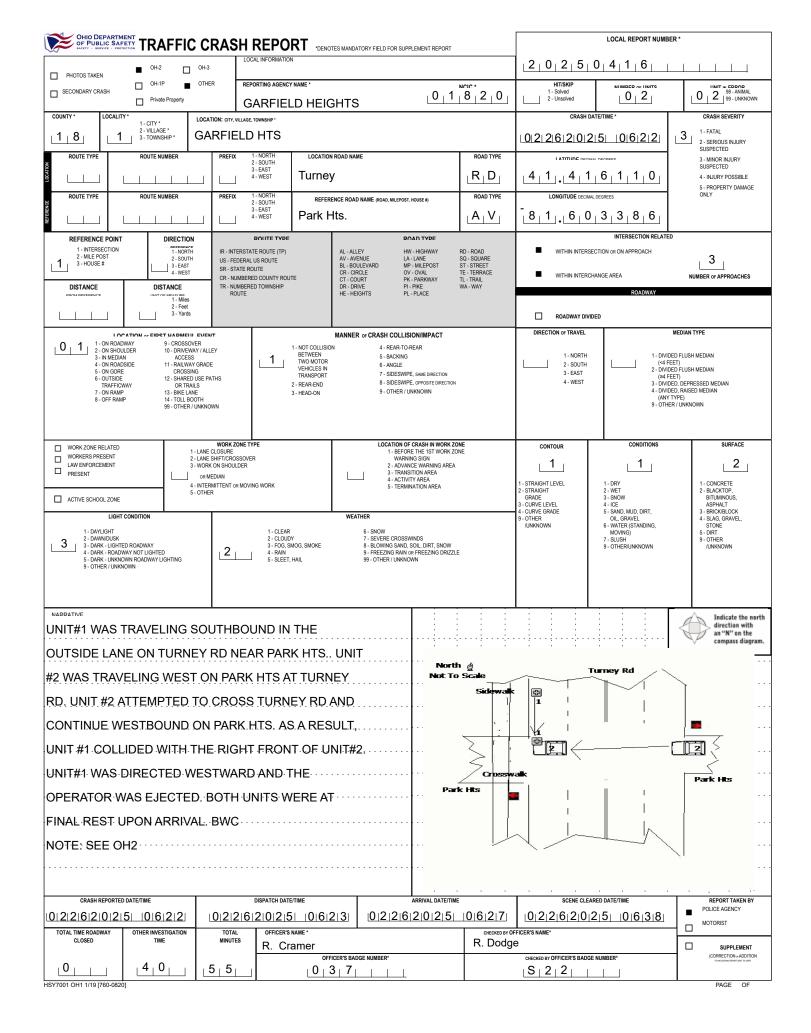

|                       |                                               |                                                                    |                                             |                                      |        |                                                                                |                                      |                                                       |                                          |                                                                      | 2_0_2_5                       |                   |