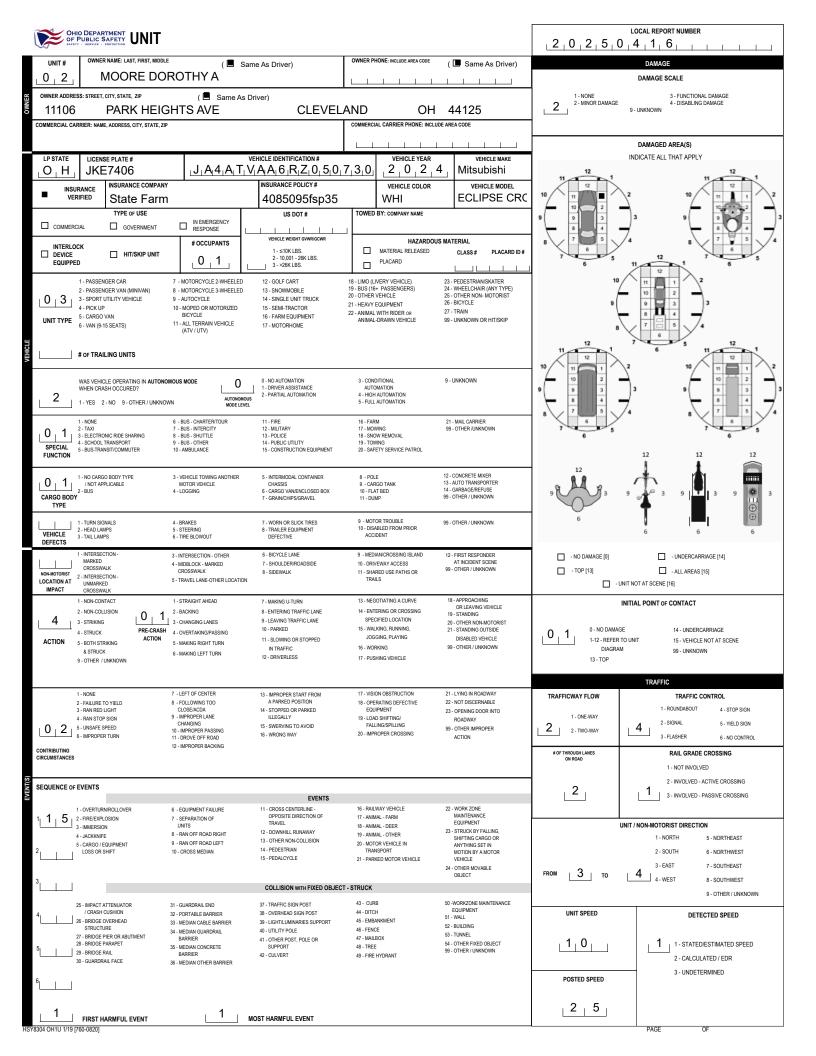

|                       |                                               |                                                                    |                                             |                                      |        |                                                                                |                                      |                                                       |                                          |                                                                      | 2_0_2_5                       |                   |                                                                                                                                                                                                                                                                                                                                                                                                                                                                                                                                                                                                                                                                                                                                                                                                                                                                                                                                                                                                                                                |  |  |  |  |
|-----------------------|-----------------------------------------------|--------------------------------------------------------------------|---------------------------------------------|--------------------------------------|--------|--------------------------------------------------------------------------------|--------------------------------------|-------------------------------------------------------|------------------------------------------|----------------------------------------------------------------------|-------------------------------|-------------------|------------------------------------------------------------------------------------------------------------------------------------------------------------------------------------------------------------------------------------------------------------------------------------------------------------------------------------------------------------------------------------------------------------------------------------------------------------------------------------------------------------------------------------------------------------------------------------------------------------------------------------------------------------------------------------------------------------------------------------------------------------------------------------------------------------------------------------------------------------------------------------------------------------------------------------------------------------------------------------------------------------------------------------------------|--|--|--|--|
| UNIT #                | OWNER                                         | R NAME: LAST, FIRST, MIDDLE                                        |                                             | (□ \$                                | Same   | 3 Same As Driver)                                                              |                                      |                                                       | DAMAGE                                   |                                                                      |                               |                   |                                                                                                                                                                                                                                                                                                                                                                                                                                                                                                                                                                                                                                                                                                                                                                                                                                                                                                                                                                                                                                                |  |  |  |  |
|                       |                                               |                                                                    |                                             |                                      |        |                                                                                |                                      |                                                       |                                          |                                                                      | 4 1015                        | DA                | MAGE SCALE                                                                                                                                                                                                                                                                                                                                                                                                                                                                                                                                                                                                                                                                                                                                                                                                                                                                                                                                                                                                                                     |  |  |  |  |
| OWNER ADDR            | ESS: STREET,                                  | CITY, STATE, ZIP                                                   |                                             | ( 🛛 Same A                           | s Driv | ver)                                                                           |                                      |                                                       |                                          |                                                                      | 3 1 - NONE<br>2 - MINOR DAMAG | e<br>9 - UNK      | 3 - FUNCTIONAL DAMAGE<br>4 - DISABLING DAMAGE<br>NOWN                                                                                                                                                                                                                                                                                                                                                                                                                                                                                                                                                                                                                                                                                                                                                                                                                                                                                                                                                                                          |  |  |  |  |
| COMMERCIAL C          | ARRIER: NAM                                   | E, ADDRESS, CITY, STATE, ZIP                                       |                                             |                                      |        |                                                                                | COMMERCIA                            | AL CARRIER PHONE: INCLU                               | DE AREA                                  | CODE                                                                 |                               |                   |                                                                                                                                                                                                                                                                                                                                                                                                                                                                                                                                                                                                                                                                                                                                                                                                                                                                                                                                                                                                                                                |  |  |  |  |
|                       |                                               |                                                                    |                                             |                                      |        |                                                                                |                                      |                                                       |                                          | DAMAGED AREA(S)                                                      |                               |                   |                                                                                                                                                                                                                                                                                                                                                                                                                                                                                                                                                                                                                                                                                                                                                                                                                                                                                                                                                                                                                                                |  |  |  |  |
| LP STATE              | LICEN                                         | SE PLATE #                                                         |                                             |                                      | VEH    | ICLE IDENTIFICATION #                                                          |                                      |                                                       |                                          | VEHICLE MAKE<br>Other/Unknow                                         | 12                            | INDICA            |                                                                                                                                                                                                                                                                                                                                                                                                                                                                                                                                                                                                                                                                                                                                                                                                                                                                                                                                                                                                                                                |  |  |  |  |
|                       | INSURANCE COMPANY<br>VERIFIED TYPE OF USE     |                                                                    |                                             |                                      |        | INSURANCE POLICY #                                                             | VEHICLE COLOR                        |                                                       |                                          | VEHICLE MODEL                                                        | 10 11 1                       | 2                 |                                                                                                                                                                                                                                                                                                                                                                                                                                                                                                                                                                                                                                                                                                                                                                                                                                                                                                                                                                                                                                                |  |  |  |  |
| Сомме                 | RCIAL                                         | TYPE OF USE                                                        |                                             | EMERGENCY<br>ESPONSE                 |        | US DOT #                                                                       | TOWED                                | BY: COMPANY NAME                                      |                                          |                                                                      | 9 9 3                         | ]3                | •                                                                                                                                                                                                                                                                                                                                                                                                                                                                                                                                                                                                                                                                                                                                                                                                                                                                                                                                                                                                                                              |  |  |  |  |
| INTERL                |                                               |                                                                    | _                                           | OCCUPANTS                            | L      | VEHICLE WEIGHT GVWR/GCWR<br>1 - ≤10K LBS.                                      |                                      | HAZARDOU<br>MATERIAL RELEASED                         |                                          |                                                                      | 8 7 5                         | 7.                |                                                                                                                                                                                                                                                                                                                                                                                                                                                                                                                                                                                                                                                                                                                                                                                                                                                                                                                                                                                                                                                |  |  |  |  |
|                       |                                               |                                                                    | L                                           | 0 1                                  |        | 2 - 10,001 - 26K LBS.<br>3 - >26K LBS.                                         |                                      | PLACARD                                               | l                                        | CLASS # PLACARD ID #                                                 | 7 6                           | 11                | 12 7 6 5                                                                                                                                                                                                                                                                                                                                                                                                                                                                                                                                                                                                                                                                                                                                                                                                                                                                                                                                                                                                                                       |  |  |  |  |
| 0.0                   |                                               | IGER VAN (MINIVAN)                                                 | 8 - MOTOR                                   | RCYCLE 2-WHEELED<br>RCYCLE 3-WHEELED |        | 13 - SNOWMOBILE                                                                |                                      | VERY VEHICLE)<br>► PASSENGERS)<br>/EHICLE             | 24 - V                                   | EDESTRIAN/SKATER<br>WHEELCHAIR (ANY TYPE)<br>DTHER NON- MOTORIST     |                               |                   |                                                                                                                                                                                                                                                                                                                                                                                                                                                                                                                                                                                                                                                                                                                                                                                                                                                                                                                                                                                                                                                |  |  |  |  |
| 2 6                   | 4 - PICK UF                                   |                                                                    | 9 - AUTOC<br>10 - MOPEL<br>BICYCI           | D OR MOTORIZED                       |        | 14 - SINGLE UNIT TRUCK                                                         | 21 - HEAVY E<br>22 - ANIMAL          | EQUIPMENT<br>WITH RIDER OR                            | 26 - E<br>27 - T                         | ICYCLE                                                               | 5                             | 8                 |                                                                                                                                                                                                                                                                                                                                                                                                                                                                                                                                                                                                                                                                                                                                                                                                                                                                                                                                                                                                                                                |  |  |  |  |
| UNIT TYPE             | 6 - VAN (9-1                                  |                                                                    |                                             | ERRAIN VEHICLE                       |        | 17 - MOTORHOME                                                                 | ANIMAL-DRAWN VEHICLE                 |                                                       | 99 - UNKNOWN OR HIT/SKIP                 |                                                                      |                               | 8                 | 6 4                                                                                                                                                                                                                                                                                                                                                                                                                                                                                                                                                                                                                                                                                                                                                                                                                                                                                                                                                                                                                                            |  |  |  |  |
|                       | # OF TRAI                                     | LING UNITS                                                         |                                             |                                      |        |                                                                                |                                      |                                                       |                                          |                                                                      | 11 12 1                       | 1                 | 6 5 11 12 1                                                                                                                                                                                                                                                                                                                                                                                                                                                                                                                                                                                                                                                                                                                                                                                                                                                                                                                                                                                                                                    |  |  |  |  |
|                       |                                               |                                                                    |                                             |                                      |        |                                                                                | 2 00                                 |                                                       | 0                                        | NKNOWN                                                               | 10 11 1                       | _2 <sup>2</sup>   |                                                                                                                                                                                                                                                                                                                                                                                                                                                                                                                                                                                                                                                                                                                                                                                                                                                                                                                                                                                                                                                |  |  |  |  |
|                       | WHEN CRA                                      | CLE OPERATING IN AUTONOI<br>SH OCCURED?<br>- NO 9 - OTHER / UNKNOV |                                             | AUTONON                              | IOUS   | 0 - NO AUTOMATION<br>1 - DRIVER ASSISTANCE<br>2 - PARTIAL AUTOMATION           | 4 - HIGH                             | ntional<br>Mation<br>Automation<br>Automation         | 9 - U                                    | NKNOWN                                                               | 9 9 3                         | 3                 | 9 9 3 3                                                                                                                                                                                                                                                                                                                                                                                                                                                                                                                                                                                                                                                                                                                                                                                                                                                                                                                                                                                                                                        |  |  |  |  |
|                       | 1 - NONE                                      |                                                                    | 6 - BUS - CI                                | MODE LE                              | VEL    | 11 - FIRE                                                                      | 16 - FARI                            | м                                                     |                                          | MAIL CARRIER                                                         | 8 7 5                         | 1                 | 8 7 5 4                                                                                                                                                                                                                                                                                                                                                                                                                                                                                                                                                                                                                                                                                                                                                                                                                                                                                                                                                                                                                                        |  |  |  |  |
|                       | 2 - TAXI<br>3 - ELECTRO<br>4 - SCHOOL         |                                                                    | 7 - BUS - IN<br>8 - BUS - SH<br>9 - BUS - O | ITERCITY<br>HUTTLE<br>ITHER          |        | 12 - MILITARY<br>13 - POLICE<br>14 - PUBLIC UTILITY                            | 17 - MOV<br>18 - SNO<br>19 - TOW     | /ING<br>W REMOVAL<br>ING                              |                                          | OTHER /UNKNOWN                                                       | 7 6                           |                   | 7 6 5                                                                                                                                                                                                                                                                                                                                                                                                                                                                                                                                                                                                                                                                                                                                                                                                                                                                                                                                                                                                                                          |  |  |  |  |
| SPECIAL<br>FUNCTION   |                                               | NSIT/COMMUTER                                                      | 10 - AMBUL                                  |                                      |        | 15 - CONSTRUCTION EQUIPMENT                                                    | 20 - SAFE                            | ETY SERVICE PATROL                                    |                                          |                                                                      |                               |                   | 2 12 12                                                                                                                                                                                                                                                                                                                                                                                                                                                                                                                                                                                                                                                                                                                                                                                                                                                                                                                                                                                                                                        |  |  |  |  |
| 1011                  | / NOT AP                                      | O BODY TYPE<br>PLICABLE                                            | MOTOR                                       |                                      |        | 5 - INTERMODAL CONTAINER<br>CHASSIS                                            |                                      | GO TANK                                               | 13 - Al                                  | DNCRETE MIXER<br>JTO TRANSPORTER                                     |                               | 1                 | < 📩 🗖                                                                                                                                                                                                                                                                                                                                                                                                                                                                                                                                                                                                                                                                                                                                                                                                                                                                                                                                                                                                                                          |  |  |  |  |
| CARGO BOD<br>TYPE     | 2 - BUS                                       |                                                                    | 4 - LOGGINO                                 |                                      |        | 6 - CARGO VAN/ENCLOSED BOX<br>7 - GRAIN/CHIPS/GRAVEL                           | 10 - FLA<br>11 - DUN                 | T BED                                                 | 14 - G                                   | ARBAGE/REFUSE<br>THER / UNKNOWN                                      | , 3                           | 9 e/              | <sup>6</sup> 3 9 <b>3</b> 9 <b>3</b> 3 <b>3 3</b> |  |  |  |  |
|                       | 1 - TURN SIG                                  |                                                                    | 4 - BRAKES                                  |                                      |        | 7 - WORN OR SLICK TIRES                                                        |                                      | OR TROUBLE<br>BLED FROM PRIOR                         | 99 - O                                   | THER / UNKNOWN                                                       | 6                             |                   | $\oplus$                                                                                                                                                                                                                                                                                                                                                                                                                                                                                                                                                                                                                                                                                                                                                                                                                                                                                                                                                                                                                                       |  |  |  |  |
| VEHICLE<br>DEFECTS    | DEFECTS                                       |                                                                    |                                             |                                      |        | 8 - TRAILER EQUIPMENT<br>DEFECTIVE                                             | ACCIDENT                             |                                                       |                                          |                                                                      |                               | 6                 | 6 6                                                                                                                                                                                                                                                                                                                                                                                                                                                                                                                                                                                                                                                                                                                                                                                                                                                                                                                                                                                                                                            |  |  |  |  |
|                       | 1 - INTERSEO<br>MARKED<br>CROSSW              | ALK                                                                | 3 - INTERSE<br>4 - MIDBLOC<br>CROSSW        |                                      |        | 6 - BICYCLE LANE<br>7 - SHOULDER/ROADSIDE<br>8 - SIDEWALK                      | 10 - DRIV                            | AN/CROSSING ISLAND<br>EWAY ACCESS<br>RED USE PATHS OR | A                                        | IRST RESPONDER<br>IT INCIDENT SCENE<br>DTHER / UNKNOWN               | - NO DAMAGE [0]               |                   | - UNDERCARRIAGE [14]     - ALL AREAS [15]                                                                                                                                                                                                                                                                                                                                                                                                                                                                                                                                                                                                                                                                                                                                                                                                                                                                                                                                                                                                      |  |  |  |  |
| LOCATION AT<br>IMPACT | 2 - INTERSE<br>UNMARKE<br>CROSSW              | D                                                                  |                                             | LANE-OTHER LOCATIO                   | N      |                                                                                | TRAI                                 |                                                       |                                          |                                                                      |                               | - UNIT NOT AT     |                                                                                                                                                                                                                                                                                                                                                                                                                                                                                                                                                                                                                                                                                                                                                                                                                                                                                                                                                                                                                                                |  |  |  |  |
|                       | 1 - NON-CON<br>2 - NON-COL                    | 101011                                                             | 1 - STRAIGH<br>2 - BACKING                  |                                      |        | 7 - MAKING U-TURN<br>8 - ENTERING TRAFFIC LANE                                 | 14 - ENTE                            | DTIATING A CURVE<br>ERING OR CROSSING                 |                                          | APPROACHING<br>OR LEAVING VEHICLE<br>STANDING                        |                               | INITIAL P         | DINT OF CONTACT                                                                                                                                                                                                                                                                                                                                                                                                                                                                                                                                                                                                                                                                                                                                                                                                                                                                                                                                                                                                                                |  |  |  |  |
| 3                     | 3 - STRIKING<br>4 - STRUCK                    | PRE-CRASH                                                          | 3 - CHANGIN                                 | NG LANES<br>KING/PASSING             |        | 9 - LEAVING TRAFFIC LANE<br>10 - PARKED                                        | 15 - WAL                             | IFIED LOCATION<br>KING, RUNNING,                      | 20 -<br>21 -                             | OTHER NON-MOTORIST<br>STANDING OUTSIDE                               | 1 2 0- NO DAI                 | IAGE              | 14 - UNDERCARRIAGE                                                                                                                                                                                                                                                                                                                                                                                                                                                                                                                                                                                                                                                                                                                                                                                                                                                                                                                                                                                                                             |  |  |  |  |
| ACTION                | 5 - BOTH STE<br>& STRUCE                      | ACTION<br>RIKING                                                   |                                             | RIGHT TURN                           |        | 11 - SLOWING OR STOPPED<br>IN TRAFFIC                                          | JOGGING, PLAYING<br>16 - WORKING     |                                                       | DISABLED VEHICLE<br>99 - OTHER / UNKNOWN |                                                                      | DIAG                          | ER TO UNIT<br>RAM | 15 - VEHICLE NOT AT SCENE<br>99 - UNKNOWN                                                                                                                                                                                                                                                                                                                                                                                                                                                                                                                                                                                                                                                                                                                                                                                                                                                                                                                                                                                                      |  |  |  |  |
|                       | 9 - OTHER /                                   |                                                                    |                                             |                                      |        | 12 - DRIVERLESS                                                                | 17 - PUSHING VEHICLE                 |                                                       |                                          |                                                                      | 13 - TOP                      |                   |                                                                                                                                                                                                                                                                                                                                                                                                                                                                                                                                                                                                                                                                                                                                                                                                                                                                                                                                                                                                                                                |  |  |  |  |
|                       | 1 - NONE                                      |                                                                    | 7 - LEFT OF                                 | CENTER                               |        | 13 - IMPROPER START FROM                                                       | 17 - VISIO                           | ON OBSTRUCTION                                        | 21 - L                                   | YING IN ROADWAY                                                      | TRAFFICWAY FLOW               |                   | TRAFFIC<br>TRAFFIC CONTROL                                                                                                                                                                                                                                                                                                                                                                                                                                                                                                                                                                                                                                                                                                                                                                                                                                                                                                                                                                                                                     |  |  |  |  |
|                       | 2 - FAILURE<br>3 - RAN RED                    | LIGHT                                                              | 8 - FOLLOW<br>CLOSE/A0<br>9 - IMPROPE       | CDA                                  |        | A PARKED POSITION<br>14 - STOPPED OR PARKED<br>ILLEGALLY                       | 18 - OPEI<br>EQUI                    | RATING DEFECTIVE<br>PMENT                             | 23 - 0                                   | OT DISCERNABLE<br>DPENING DOOR INTO                                  | 1 - ONE-WAY                   |                   | 1 - ROUNDABOUT 4 - STOP SIGN                                                                                                                                                                                                                                                                                                                                                                                                                                                                                                                                                                                                                                                                                                                                                                                                                                                                                                                                                                                                                   |  |  |  |  |
| 9 9                   | 4 - RAN STOR<br>5 - UNSAFE S<br>6 - IMPROPE   | PEED                                                               | CHANGIN<br>10 - IMPROP                      | IG<br>PER PASSING                    |        | ILLEGALLY<br>15 - SWERVING TO AVOID<br>16 - WRONG WAY                          | FALL                                 | ) Shifting/<br>Ing/Spilling<br>IOPER CROSSING         | 99 - 0                                   | ROADWAY<br>DTHER IMPROPER<br>ICTION                                  | 2 2 - TWO-WAY                 | 6                 | 2 - SIGNAL 5 - YIELD SIGN<br>3 - FLASHER 6 - NO CONTROL                                                                                                                                                                                                                                                                                                                                                                                                                                                                                                                                                                                                                                                                                                                                                                                                                                                                                                                                                                                        |  |  |  |  |
| CONTRIBUTING          |                                               |                                                                    | 11 - DROVE                                  | OFF ROAD<br>PER BACKING              |        |                                                                                |                                      |                                                       | ,                                        |                                                                      | # OF THROUGH LANES            |                   | 3 - FLASHER 6 - NO CONTROL RAIL GRADE CROSSING                                                                                                                                                                                                                                                                                                                                                                                                                                                                                                                                                                                                                                                                                                                                                                                                                                                                                                                                                                                                 |  |  |  |  |
| GINCOMSTANCE          |                                               |                                                                    |                                             |                                      |        |                                                                                |                                      |                                                       |                                          |                                                                      | ON ROAD                       |                   | 1 - NOT INVOLVED                                                                                                                                                                                                                                                                                                                                                                                                                                                                                                                                                                                                                                                                                                                                                                                                                                                                                                                                                                                                                               |  |  |  |  |
| SEQUENCE O            | F EVENTS                                      |                                                                    |                                             |                                      |        | EVENTS                                                                         |                                      |                                                       |                                          |                                                                      | 2                             | .                 | 2 - INVOLVED - ACTIVE CROSSING<br>3 - INVOLVED - PASSIVE CROSSING                                                                                                                                                                                                                                                                                                                                                                                                                                                                                                                                                                                                                                                                                                                                                                                                                                                                                                                                                                              |  |  |  |  |
| "<br>1 2 0            | 1 - OVERTUR<br>2 - FIRE/EXPL                  |                                                                    | 6 - EQUIPME<br>7 - SEPARA                   | ENT FAILURE                          |        | 11 - CROSS CENTERLINE -<br>OPPOSITE DIRECTION OF                               |                                      | VAY VEHICLE<br>AL - FARM                              | N                                        | VORK ZONE<br>IAINTENANCE                                             |                               |                   |                                                                                                                                                                                                                                                                                                                                                                                                                                                                                                                                                                                                                                                                                                                                                                                                                                                                                                                                                                                                                                                |  |  |  |  |
| ' <u>  </u> 2   U     | 2 - FIRE/EXPL<br>3 - IMMERSIC<br>4 - JACKKNIF | N                                                                  | UNITS<br>8 - RAN OFF                        | F ROAD RIGHT                         |        | TRAVEL<br>12 - DOWNHILL RUNAWAY                                                | 18 - ANIM                            | AL - DEER<br>AL - OTHER                               | E<br>23 - 5                              | QUIPMENT<br>STRUCK BY FALLING,<br>SHIFTING CARGO OR                  |                               | UNIT / NON        | -MOTORIST DIRECTION<br>1 - NORTH 5 - NORTHEAST                                                                                                                                                                                                                                                                                                                                                                                                                                                                                                                                                                                                                                                                                                                                                                                                                                                                                                                                                                                                 |  |  |  |  |
| 2                     | 5 - CARGO / E<br>LOSS OR                      | QUIPMENT                                                           | 9 - RAN OFF<br>10 - CROSS I                 |                                      |        | 13 - OTHER NON-COLLISION<br>14 - PEDESTRIAN<br>15 - PEDALCYCLE                 | TRAN                                 | OR VEHICLE IN<br>ISPORT<br>IED MOTOR VEHICLE          | A                                        | INTENING CANGO OR<br>INYTHING SET IN<br>IOTION BY A MOTOR<br>IEHICLE |                               |                   | 2 - SOUTH 6 - NORTHWEST                                                                                                                                                                                                                                                                                                                                                                                                                                                                                                                                                                                                                                                                                                                                                                                                                                                                                                                                                                                                                        |  |  |  |  |
| 3                     |                                               |                                                                    |                                             |                                      |        |                                                                                | 21 - FAR                             | morest vernole                                        | 24 - 0                                   | THER MOVABLE<br>DIFLET                                               | FROM 1 то                     | 2                 | 3 - EAST 7 - SOUTHEAST<br>4 - WEST 8 - SOUTHWEST                                                                                                                                                                                                                                                                                                                                                                                                                                                                                                                                                                                                                                                                                                                                                                                                                                                                                                                                                                                               |  |  |  |  |
| °L I                  |                                               |                                                                    |                                             |                                      |        | COLLISION WITH FIXED OBJECT                                                    |                                      |                                                       | ~~                                       |                                                                      |                               |                   | 9 - OTHER / UNKNOWN                                                                                                                                                                                                                                                                                                                                                                                                                                                                                                                                                                                                                                                                                                                                                                                                                                                                                                                                                                                                                            |  |  |  |  |
| 4                     | 25 - IMPACT /<br>/ CRASH<br>26 - BRIDGE       | CUSHION                                                            | 31 - GUARDR<br>32 - PORTABI                 | LE BARRIER                           |        | 37 - TRAFFIC SIGN POST<br>38 - OVERHEAD SIGN POST                              | 43 - CURI<br>44 - DITCH<br>45 - EMBA | 1                                                     |                                          | ORKZONE MAINTENANCE<br>QUIPMENT<br>VALL                              | UNIT SPEED                    |                   | DETECTED SPEED                                                                                                                                                                                                                                                                                                                                                                                                                                                                                                                                                                                                                                                                                                                                                                                                                                                                                                                                                                                                                                 |  |  |  |  |
|                       | STRUCTU<br>27 - BRIDGE I                      | IRE<br>PIER OR ABUTMENT                                            | 33 - MEDIAN<br>34 - MEDIAN<br>BARRIER       |                                      |        | 39 - LIGHT/LUMINARIES SUPPORT<br>40 - UTILITY POLE<br>41 - OTHER POST, POLE OR | 46 - FENC<br>47 - MAILE              | E                                                     | 53 - T                                   | UILDING<br>UNNEL                                                     |                               |                   | 2                                                                                                                                                                                                                                                                                                                                                                                                                                                                                                                                                                                                                                                                                                                                                                                                                                                                                                                                                                                                                                              |  |  |  |  |
| 5                     | 28 - BRIDGE I<br>29 - BRIDGE I<br>30 - GUARDR | RAIL                                                               | 35 - MEDIAN<br>BARRIER                      | CONCRETE                             |        | SUPPORT<br>42 - CULVERT                                                        | 48 - TREE<br>49 - FIRE               |                                                       |                                          | ITHER FIXED OBJECT<br>ITHER / UNKNOWN                                |                               |                   | 3 1 - STATED/ESTIMATED SPEED<br>2 - CALCULATED / EDR                                                                                                                                                                                                                                                                                                                                                                                                                                                                                                                                                                                                                                                                                                                                                                                                                                                                                                                                                                                           |  |  |  |  |
| 6, , ,                | JU - GUARDR                                   |                                                                    | эь - MEDIAN                                 | OTHER BARRIER                        |        |                                                                                |                                      |                                                       |                                          |                                                                      | POSTED SPEED                  |                   | 3 - UNDETERMINED                                                                                                                                                                                                                                                                                                                                                                                                                                                                                                                                                                                                                                                                                                                                                                                                                                                                                                                                                                                                                               |  |  |  |  |
|                       |                                               |                                                                    |                                             |                                      |        |                                                                                |                                      |                                                       |                                          |                                                                      |                               |                   |                                                                                                                                                                                                                                                                                                                                                                                                                                                                                                                                                                                                                                                                                                                                                                                                                                                                                                                                                                                                                                                |  |  |  |  |
| _ 1                   | FIRST H                                       | ARMFUL EVENT                                                       |                                             | 1                                    | моз    | ST HARMFUL EVENT                                                               |                                      |                                                       |                                          |                                                                      | 2 5                           |                   |                                                                                                                                                                                                                                                                                                                                                                                                                                                                                                                                                                                                                                                                                                                                                                                                                                                                                                                                                                                                                                                |  |  |  |  |
| ISY8304 OH1U 1/19     | [760-0820]                                    |                                                                    |                                             |                                      |        |                                                                                |                                      |                                                       |                                          |                                                                      |                               | 1                 | PAGE OF                                                                                                                                                                                                                                                                                                                                                                                                                                                                                                                                                                                                                                                                                                                                                                                                                                                                                                                                                                                                                                        |  |  |  |  |