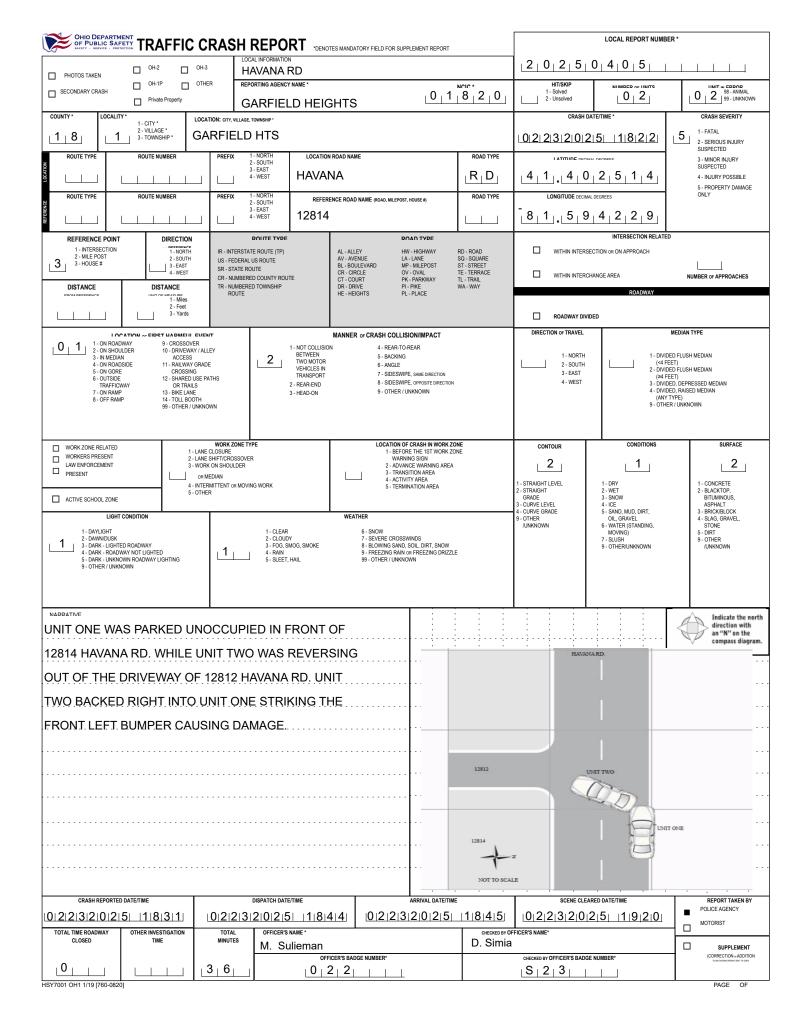

|                                                                                                                                                                                         |                                                                                                                                                    | LOCAL REPORT NUMBER                                                                                                                                   |                                                                                                                                                                   |