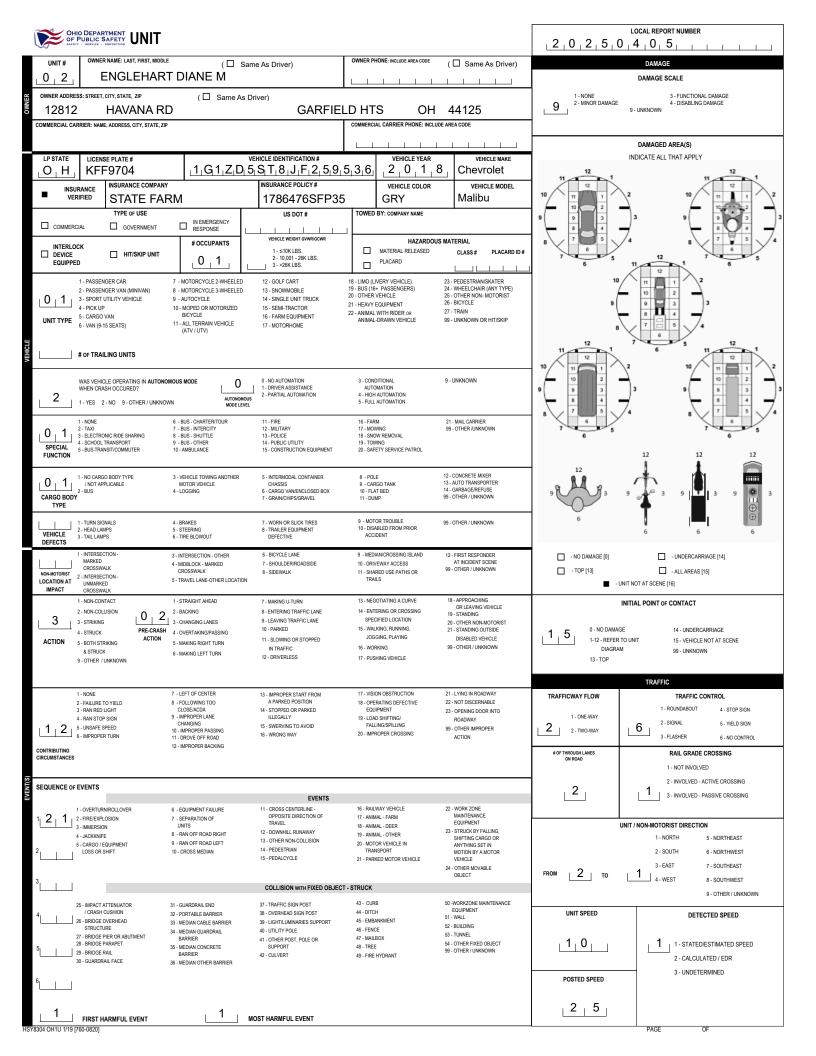

|                                                                                                                                                                                         |                                                                                                                                                    | LOCAL REPORT NUMBER                                                                                                                                   |                                                                                                                                                                   |                                                                                                                                                         |                                                                                                                                                                                                                                                |                                                                                                                                                                                                     |
|-----------------------------------------------------------------------------------------------------------------------------------------------------------------------------------------|----------------------------------------------------------------------------------------------------------------------------------------------------|-------------------------------------------------------------------------------------------------------------------------------------------------------|-------------------------------------------------------------------------------------------------------------------------------------------------------------------|---------------------------------------------------------------------------------------------------------------------------------------------------------|------------------------------------------------------------------------------------------------------------------------------------------------------------------------------------------------------------------------------------------------|-----------------------------------------------------------------------------------------------------------------------------------------------------------------------------------------------------|
| UNIT # OWNER NAME: LAST, FIRST, MIDDLE<br>0, 1, CARMONA D                                                                                                                               | As Driver)                                                                                                                                         | OWNER PHONE: INCLUDE AREA CODE                                                                                                                        | ( Same As Driver)                                                                                                                                                 |                                                                                                                                                         |                                                                                                                                                                                                                                                |                                                                                                                                                                                                     |
| WINER ADDRESS: STREET, CITY, STATE, ZIP                                                                                                                                                 | 1 - NONE<br>2 - MINOR DAMAGE                                                                                                                       | 3 - FUNCTIONAL DAMAGE<br>4 - DISABLING DAMAGE<br>9 - UNKNOWN                                                                                          |                                                                                                                                                                   |                                                                                                                                                         |                                                                                                                                                                                                                                                |                                                                                                                                                                                                     |
| COMMERCIAL CARRIER: NAME, ADDRESS, CITY, STATE, ZIP                                                                                                                                     |                                                                                                                                                    | GARFIELI                                                                                                                                              | D HTS OH                                                                                                                                                          | 44125<br>E AREA CODE                                                                                                                                    |                                                                                                                                                                                                                                                |                                                                                                                                                                                                     |
| LP STATE LICENSE PLATE #                                                                                                                                                                |                                                                                                                                                    | $\frac{1}{10000000000000000000000000000000000$                                                                                                        | VEHICLE YEAR                                                                                                                                                      | VEHICLE MAKE                                                                                                                                            | 12                                                                                                                                                                                                                                             | DAMAGED AREA(S)<br>INDICATE ALL THAT APPLY                                                                                                                                                          |
|                                                                                                                                                                                         |                                                                                                                                                    | INSURANCE POLICY#                                                                                                                                     | VEHICLE COLOR<br>WHI                                                                                                                                              | VEHICLE MODEL<br>Camry                                                                                                                                  |                                                                                                                                                                                                                                                |                                                                                                                                                                                                     |
| TYPE OF USE                                                                                                                                                                             |                                                                                                                                                    | US DOT #                                                                                                                                              | TOWED BY: COMPANY NAME                                                                                                                                            |                                                                                                                                                         | 9 9 8 4                                                                                                                                                                                                                                        |                                                                                                                                                                                                     |
| INTERLOCK<br>Device Hit/skip unit<br>Equipped                                                                                                                                           | # OCCUPANTS                                                                                                                                        | VEHICLE WEIGHT GVWR/GCWR<br>1 - ≤10K LBS.<br>2 - 10,001 - 26K LBS.<br>3 - >26K LBS.                                                                   | HAZARDOUS HAZARDOUS HAZARDOUS HAZARDOUS HAZARD                                                                                                                    | MATERIAL<br>CLASS# PLACARD ID #                                                                                                                         | 8 7 6 5                                                                                                                                                                                                                                        |                                                                                                                                                                                                     |
| 2 - PASSENGER VAN (MINIVAN)<br>3 - SPORT UTILITY VEHICLE<br>4 - PICK UP<br>UNIT TYPE<br>5 - CARGO VAN<br>6 - VAN (B-15 SEATS)                                                           | AMOTORCYCLE 2-WHEELED     MOTORCYCLE 3-WHEELED     AUTOCYCLE     OF AUTOCYCLE     BICYCLE     BICYCLE     11 - ALL TERRAIN VEHICLE     (ATV / UTV) | 13 - SNOWMOBILE<br>14 - SINGLE UNIT TRUCK<br>15 - SEMI-TRACTOR                                                                                        | IIMO (LIVERY VEHICLE)     I9-BUS (16+ PASSENGERS)     OrtHER VEHICLE     HEAVY EQUIPMENT     ANIMAL WITH RIDER OR     ANIMAL-DRAWN VEHICLE                        | 23 - PEDESTRIANISKATER<br>24 - WHEELCHAIR (ANY TYPE)<br>25 - OTHER NON- MOTORIST<br>26 - BICYCLE<br>27 - TRAIN<br>99 - UNKNOWN OR HIT/SKIP              | 10<br>9<br>8                                                                                                                                                                                                                                   |                                                                                                                                                                                                     |
| WHEN CRASH OCCURED?                                                                                                                                                                     | WAS VEHICLE OPERATING IN AUTONOMOUS MODE 0 - NO AUTOMATION<br>WHEN CRASH OCCURED? 0 - NO AUTOMATION<br>1 - DRIVER ASSISTANCE                       |                                                                                                                                                       |                                                                                                                                                                   | 9 - UNKNOWN                                                                                                                                             |                                                                                                                                                                                                                                                |                                                                                                                                                                                                     |
| 0 1<br>3 - ELECTRONIC RIDE SHARING<br>4 - SCHOOL TRANSPORT                                                                                                                              | 6 - BUS - CHARTER/TOUR<br>7 - BUS - INTERCITY<br>8 - BUS - SHUTTLE<br>9 - BUS - OTHER<br>10 - AMBULANCE                                            | 11 - FIRE<br>12 - MILTARY<br>13 - POLICE<br>14 - PUBLIC UTILITY<br>15 - CONSTRUCTION EQUIPMENT                                                        | 16 - FARM<br>17 - MOWING<br>18 - SNOW REMOVAL<br>19 - TOWING<br>20 - SAFETY SERVICE PATROL                                                                        | 21 - MAIL CARRIER<br>99 - OTHER JUNKNOWN                                                                                                                |                                                                                                                                                                                                                                                |                                                                                                                                                                                                     |
|                                                                                                                                                                                         | 3 - VEHICLE TOWING ANOTHER<br>MOTOR VEHICLE<br>4 - LOGGING                                                                                         | 5 - INTERMODAL CONTAINER<br>CHASSIS<br>6 - CARGO VAN/ENCLOSED BOX<br>7 - GRAIN/CHIPS/GRAVEL                                                           | 8 - POLE<br>9 - CARGO TANK<br>10 - FLAT BED<br>11 - DUMP                                                                                                          | 12 - CONCRETE MIXER<br>13 - AUTO TRANSPORTER<br>14 - GARBAGE/REFUSE<br>99 - OTHER / UNKNOWN                                                             | ,,,,,,,,,,,,,,,,,,,,,,,,,,,,,,,,,,,,,,,                                                                                                                                                                                                        |                                                                                                                                                                                                     |
| VEHICLE 2 - HEAD LAMPS 5<br>VEHICLE 3 - TAIL LAMPS 6<br>DEFECTS 6                                                                                                                       | 4 - BRAKES<br>5 - STEERING<br>6 - TIRE BLOWOUT                                                                                                     | 7 - WORN OR SLICK TIRES<br>8 - TRAILER EQUIPMENT<br>DEFECTIVE                                                                                         | 9 - MOTOR TROUBLE<br>10 - DISABLED FROM PRIOR<br>ACCIDENT                                                                                                         | 99 - OTHER / UNKNOWN                                                                                                                                    | 0                                                                                                                                                                                                                                              | 6 6 6                                                                                                                                                                                               |
| MARKED 4 CROSSWALK NON-MOTORIST 2 INTERSECTION                                                                                                                                          | - INTERSECTION - OTHER<br>- MIDBLOCK - MARKED<br>CROSSWALK<br>5 - TRAVEL LANE-OTHER LOCATION                                                       | 6 - BICYCLE LANE<br>7 - SHOULDER/ROADSIDE<br>8 - SIDEWALK                                                                                             | 9 - MEDIAN/CROSSING ISLAND<br>10 - DRIVEWAY ACCESS<br>11 - SHARED USE PATHS OR<br>TRAILS                                                                          | 12 - FIRST RESPONDER<br>AT INCIDENT SCENE<br>99 - OTHER / UNKNOWN                                                                                       | - NO DAMAGE [0]     - TOP [13]     - UNIT     - UNIT                                                                                                                                                                                           | - UNDERCARRIAGE [14]     - ALL AREAS [15] NOT AT SCENE [16]                                                                                                                                         |
| 1-NON-CONTACT<br>2-NON-COLLISION<br>3-STRIKING<br>4-STRUCK<br>ACTION<br>5-BOTH STRIKING<br>1-NON-COLLISION<br>1-NON-CONTACT<br>2-NON-COLLISION<br>4-STRUCK<br>ACTION<br>5-BOTH STRIKING | I - STRAIGHT AHEAD<br>2 - BACKING<br>3 - CHANGING LANES<br>4 - OVERTAKING PASSING<br>5 - MAKING RIGHT TURN<br>6 - MAKING LEFT TURN                 | 7 - MAKING U-TURN<br>8 - ENTERING TRAFFIC LANE<br>9 - LEAVING TRAFFIC LANE<br>10 - PARKED<br>11 - SLOWING OR STOPPED<br>IN TRAFFIC<br>12 - DRIVERLESS | 13 - NEGOTIATING A CURVE<br>14 - ENTERING OR CROSSING<br>SPECIFIED LOCATION<br>15 - WALKING, RUNNING,<br>JOGGING, PLAYING<br>16 - WORKING<br>17 - PUSHING VEHICLE | 18 - APPROACHING<br>OR LEAVING VEHICLE<br>19 - STANDING<br>20 - OTHER NON-MOTORIST<br>21 - STANDING OUTSIDE<br>DISABLED VEHICLE<br>99 - OTHER / UNKNOWN | INITIAL POINT OF CONTACT           1         0 - NO DAMAGE         14 - UNDERCARRIAGE           1-12         1-12 - REFER TO UNIT         15 - VEHICLE NOT AT SCENE           DIAGRAM         99 - UNKNOWN           13 - TOP         13 - TOP |                                                                                                                                                                                                     |
| 2 - FAILURE TO YIELD 8<br>3 - RAN RED LIGHT<br>4 - RAN STOP SIGN 9<br>0 1 1<br>6 - IMPROPER TURN 1                                                                                      | - FOLLOWING TOO<br>CLOSE/ACDA<br>- IMPROPER LANE<br>CHANGING<br>0. IMPROPER PASSING                                                                | 13 - IMPROPER START FROM<br>A PARKED POSITION<br>14 - STOPPED OR PARKED<br>ILLEGALLY<br>15 - SWERVING TO AVOID<br>16 - WRONG WAY                      | 17 - VISION OBSTRUCTION<br>18 - OPERATING DEFECTIVE<br>EQUIPMENT<br>19 - LOAD SHITTING/<br>FALLING/SPILLING<br>20 - IMPROPER CROSSING                             | 21 - LYING IN ROADWAY<br>22 - NOT DISCERNABLE<br>23 - OPENING DOOR INTO<br>ROADWAY<br>9 - OTHER IMPROPER<br>ACTION                                      | TRAFFICWAY FLOW                                                                                                                                                                                                                                | TRAFFIC           TRAFFIC CONTROL           1-ROUNDABOUT         4 - STOP SIGN           2-SIGNAL         5 - VIELD SIGN           3-FLASHER         6 - NO CONTROL             RAIL GRADE CROSSING |
| 2 SEQUENCE OF EVENTS                                                                                                                                                                    |                                                                                                                                                    |                                                                                                                                                       |                                                                                                                                                                   |                                                                                                                                                         |                                                                                                                                                                                                                                                | 1 - NOT INVOLVED<br>2 - INVOLVED - ACTIVE CROSSING                                                                                                                                                  |
| 1 - OVERTURNIROLLOVER 6<br>1 2 0 2 - FIRE/EXPLOSION 7                                                                                                                                   | - EQUIPMENT FAILURE<br>- SEPARATION OF<br>UNITS                                                                                                    | EVENTS<br>11 - CROSS CENTERLINE -<br>OPPOSITE DIRECTION OF<br>TRAVEL                                                                                  | 16 - RAILWAY VEHICLE<br>17 - ANIMAL - FARM<br>18 - ANIMAL DEED                                                                                                    | 22 - WORK ZONE<br>MAINTENANCE<br>EQUIPMENT                                                                                                              |                                                                                                                                                                                                                                                | 3 - INVOLVED - PASSIVE CROSSING                                                                                                                                                                     |
| 5 - CARGO / EQUIPMENT 9                                                                                                                                                                 | - RAN OFF ROAD RIGHT<br>- RAN OFF ROAD LEFT                                                                                                        | 12 - OOWNHLL RUNAWAY<br>13 - OTHER NON-COLLISION<br>14 - PEDESTRIAN<br>15 - PEDALCYCLE                                                                | 18 - ANIMAL - DEER<br>19 - ANIMAL - OTHER<br>20 - MOTOR VEHICLE IN<br>TRANSPORT<br>21 - PARKED MOTOR VEHICLE                                                      | 24 STRUCK BY FALLING,<br>SHIFTING CARGO OR<br>ANYTHING SET IN<br>MOTION BY A MOTOR<br>VEHICLE<br>24 - OTHER MOVABLE<br>OBJECT                           | илі<br>FROM   З   то                                                                                                                                                                                                                           | 1 - NORTH 5 - NORTHEAST<br>2 - SOUTH 6 - NORTHWEST<br>3 - EAST 7 - SOUTHEAST<br>4                                                                                                                   |
| 3<br>25 - IMPACT ATTENUATOR 31                                                                                                                                                          | 1 - GUARDRAIL END                                                                                                                                  | COLLISION WITH FIXED OBJECT -<br>37 - TRAFFIC SIGN POST                                                                                               | STRUCK<br>43 - CURB                                                                                                                                               | 50 -WORKZONE MAINTENANCE                                                                                                                                |                                                                                                                                                                                                                                                | 4 - WEST 8 - SOUTHWEST<br>9 - OTHER / UNKNOWN                                                                                                                                                       |
| 4 / CRASH CUSHION 32<br>26 - BRIDGE OVERHEAD 33                                                                                                                                         | 2 - PORTABLE BARRIER<br>3 - MEDIAN CABLE BARRIER<br>4 - MEDIAN GUARDRAIL                                                                           | 38 - OVERHEAD SIGN POST<br>39 - LIGHT/LUMINARIES SUPPORT<br>40 - UTILITY POLE                                                                         | 44 - DITCH<br>45 - EMBANKMENT<br>46 - FENCE                                                                                                                       | EQUIPMENT<br>51 - WALL<br>52 - BUILDING<br>53 - TUNNEL                                                                                                  | UNIT SPEED                                                                                                                                                                                                                                     | DETECTED SPEED                                                                                                                                                                                      |
| 28 - BRIDGE PARAPET 38<br>29 - BRIDGE RAIL 38                                                                                                                                           | 5 - MEDIAN CONCRETE                                                                                                                                | 41 - OTHER POST, POLE OR<br>SUPPORT<br>42 - CULVERT                                                                                                   | 47 - MAILBOX<br>48 - TREE<br>49 - FIRE HYDRANT                                                                                                                    | 54 - OTHER FIXED OBJECT<br>99 - OTHER / UNKNOWN                                                                                                         | 0                                                                                                                                                                                                                                              | 1 - STATED/ESTIMATED SPEED<br>2 - CALCULATED / EDR<br>3 - UNDETERMINED                                                                                                                              |
| 6                                                                                                                                                                                       |                                                                                                                                                    |                                                                                                                                                       |                                                                                                                                                                   |                                                                                                                                                         | POSTED SPEED                                                                                                                                                                                                                                   | 3 - UNDETERMINED                                                                                                                                                                                    |
| <b>1 FIRST HARMFUL EVENT</b>                                                                                                                                                            | 1 моз                                                                                                                                              | ST HARMFUL EVENT                                                                                                                                      |                                                                                                                                                                   |                                                                                                                                                         | 2 5                                                                                                                                                                                                                                            | PAGE OF                                                                                                                                                                                             |