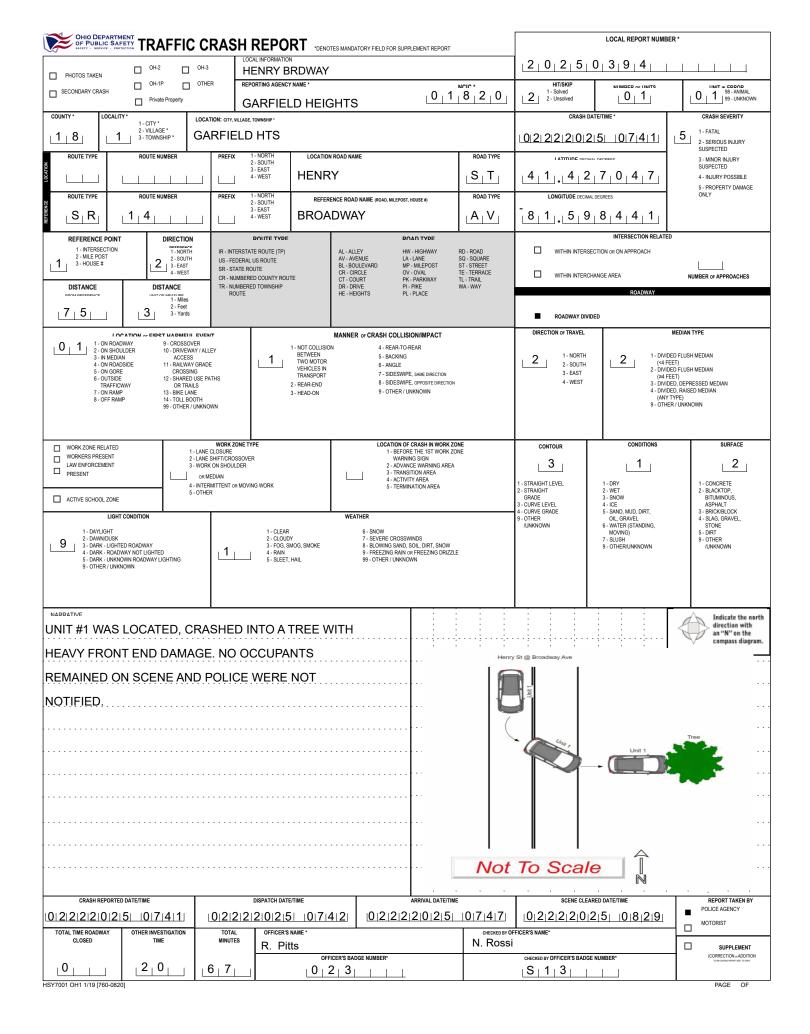

|                                                                                                                                                                                                                              | OHIO DEPAR                                                                                                                                                                                                     | AFETY UNIT                                      |                                                               |                                                                                |                                                                  |                                                                     | 2025(                         |                                                    |  |  |
|------------------------------------------------------------------------------------------------------------------------------------------------------------------------------------------------------------------------------|----------------------------------------------------------------------------------------------------------------------------------------------------------------------------------------------------------------|-------------------------------------------------|---------------------------------------------------------------|--------------------------------------------------------------------------------|------------------------------------------------------------------|---------------------------------------------------------------------|-------------------------------|----------------------------------------------------|--|--|
| UNIT #                                                                                                                                                                                                                       |                                                                                                                                                                                                                |                                                 |                                                               |                                                                                |                                                                  |                                                                     |                               |                                                    |  |  |
| 0 1                                                                                                                                                                                                                          |                                                                                                                                                                                                                | RELIABLE R                                      |                                                               |                                                                                | DAMAGE<br>DAMAGE SCALE                                           |                                                                     |                               |                                                    |  |  |
| OWNER ADD                                                                                                                                                                                                                    | 3 - FUNCTIONAL DAMAGE<br>4 - DISABLING DAMAGE<br>9 - UNKNOWN                                                                                                                                                   |                                                 |                                                               |                                                                                |                                                                  |                                                                     |                               |                                                    |  |  |
| COMMERCIAL                                                                                                                                                                                                                   | CARRIER: NAN                                                                                                                                                                                                   | E, ADDRESS, CITY, STATE, ZIP                    |                                                               |                                                                                | COMMERCIAL CARRIER PHONE: INCL                                   | UDE AREA CODE                                                       |                               |                                                    |  |  |
| LP STATE                                                                                                                                                                                                                     | -                                                                                                                                                                                                              | 25 DI ATE "                                     |                                                               | VEHICLE IDENTIFICATION #                                                       | VEHICLE YEAR                                                     | VEHICLE MAKE                                                        |                               | DAMAGED AREA(S)<br>INDICATE ALL THAT APPLY         |  |  |
|                                                                                                                                                                                                                              | D_H_KKY1418 <u>3, F,A,H,P,0,HA,4,A,R,3,8,7,9</u>                                                                                                                                                               |                                                 |                                                               |                                                                                |                                                                  | 0 Ford                                                              | 11 12 1                       | 11 12 1                                            |  |  |
|                                                                                                                                                                                                                              | NSURANCE<br>VERIFIED                                                                                                                                                                                           | INSURANCE COMPANY                               |                                                               | INSURANCE POLICY #                                                             | VEHICLE COLOR<br>RED                                             |                                                                     |                               | 2 10 11 2                                          |  |  |
| Сомм                                                                                                                                                                                                                         | 1500141                                                                                                                                                                                                        | TYPE OF USE                                     | IN EMERGENCY                                                  | US DOT #                                                                       | TOWED BY: COMPANY NAME                                           |                                                                     | 9 9 3                         | -)3 9 - <u>9</u> - <u>3</u> 3                      |  |  |
|                                                                                                                                                                                                                              |                                                                                                                                                                                                                | GOVERNMENT                                      | RESPONSE     VEHICLE WEIGHT GVWR/GCWR                         |                                                                                |                                                                  | US MATERIAL                                                         |                               |                                                    |  |  |
|                                                                                                                                                                                                                              | E                                                                                                                                                                                                              | HIT/SKIP UNIT                                   | 0 1                                                           | 1 - ≤10K LBS.<br>2 - 10,001 - 26K LBS.<br>3 - >26K LBS.                        | MATERIAL RELEASED     PLACARD                                    | CLASS # PLACARD ID #                                                | 7 6 5                         |                                                    |  |  |
|                                                                                                                                                                                                                              | 1 - PASSEI<br>2 - PASSEI                                                                                                                                                                                       | IGER CAR<br>IGER VAN (MINIVAN)                  | 7 - MOTORCYCLE 2-WHEELED<br>8 - MOTORCYCLE 3-WHEELED          | 12 - GOLF CART<br>13 - SNOWMOBILE                                              | 18 - LIMO (LIVERY VEHICLE)<br>19 - BUS (16+ PASSENGERS)          | 23 - PEDESTRIAN/SKATER<br>24 - WHEELCHAIR (ANY TYPE)                | 10                            |                                                    |  |  |
| 0 1 3- SPORT UTILITY VEHICLE 9 - AUTOCYCLE 14- SINGLE UNIT TRUCK 20- OTHER VEHICLE 25- OTHER NON- MOTORIST<br>4- PICK UP 10- MOPED OR MOTORIZED 15- SEMI-TRACTOR 21- HEAVY EQUIPMENT 26- BICYCLE 26- OTHER VEHICLE 27- TRAIN |                                                                                                                                                                                                                |                                                 |                                                               |                                                                                |                                                                  | 9                                                                   | 9 3 3<br>8 4 4                |                                                    |  |  |
| UNIT TYP                                                                                                                                                                                                                     | UNIT TYPE 5- CARGO VAN BICYCLE 16- FARM EQUIPMENT 22- ANIMAL WI H RUBEYCR 21- I VORIN WON OR HITSKIP<br>6- VAN (9-15 SEATS) 11- ALL TERRAIN VEHICLE 17- MOTORHOME ANIMAL-DRAWN VEHICLE 99 - UNKNOWN OR HITSKIP |                                                 |                                                               |                                                                                |                                                                  |                                                                     |                               |                                                    |  |  |
|                                                                                                                                                                                                                              | # OF TRA                                                                                                                                                                                                       | LING UNITS                                      |                                                               |                                                                                |                                                                  |                                                                     | 11 12 1                       |                                                    |  |  |
|                                                                                                                                                                                                                              |                                                                                                                                                                                                                |                                                 |                                                               |                                                                                |                                                                  |                                                                     |                               |                                                    |  |  |
| 9                                                                                                                                                                                                                            | WHEN CR/                                                                                                                                                                                                       | SH OCCURED?<br>- NO 9 - OTHER / UNKNOW          |                                                               |                                                                                | AUTOMATION<br>4 - HIGH AUTOMATION<br>5 - FULL AUTOMATION         |                                                                     | 9 9 3                         |                                                    |  |  |
|                                                                                                                                                                                                                              | 1 - NONE<br>2 - TAXI                                                                                                                                                                                           |                                                 | 6 - BUS - CHARTER/TOUR<br>7 - BUS - INTERCITY                 | 11 - FIRE<br>12 - MILITARY                                                     | 16 - FARM<br>17 - MOWING                                         | 21 - MAIL CARRIER<br>99 - OTHER /UNKNOWN                            | 8 7 5                         | 4 8 7 5 4                                          |  |  |
|                                                                                                                                                                                                                              | 3 - ELECTRO<br>4 - SCHOOL                                                                                                                                                                                      | DNIC RIDE SHARING<br>TRANSPORT<br>NSIT/COMMUTER | 8 - BUS - SHUTTLE<br>9 - BUS - OTHER<br>10 - AMBULANCE        | 13 - POLICE<br>14 - PUBLIC UTILITY<br>15 - CONSTRUCTION EQUIPMENT              | 18 - SNOW REMOVAL<br>19 - TOWING<br>20 - SAFETY SERVICE PATROL   | 33- OTTER DIRECTOR                                                  | 6 5                           | 6 5                                                |  |  |
| FUNCTIO                                                                                                                                                                                                                      | N                                                                                                                                                                                                              |                                                 |                                                               |                                                                                |                                                                  |                                                                     | 12                            |                                                    |  |  |
| 0 1                                                                                                                                                                                                                          | / NOT AF<br>2 - BUS                                                                                                                                                                                            | O BODY TYPE<br>PLICABLE                         | 3 - VEHICLE TOWING ANOTHER<br>MOTOR VEHICLE<br>4 - LOGGING    | 5 - INTERMODAL CONTAINER<br>CHASSIS<br>6 - CARGO VAN/ENCLOSED BOX              | 8 - POLE<br>9 - CARGO TANK<br>10 - FLAT BED                      | 12 - CONCRETE MIXER<br>13 - AUTO TRANSPORTER<br>14 - GARBAGE/REFUSE | R M R.                        | 9 3 9 3 3 9                                        |  |  |
| CARGO BO<br>TYPE                                                                                                                                                                                                             | DDY                                                                                                                                                                                                            |                                                 |                                                               | 7 - GRAIN/CHIPS/GRAVEL                                                         | 11 - DUMP                                                        | 99 - OTHER / UNKNOWN                                                |                               |                                                    |  |  |
| VEHICLE                                                                                                                                                                                                                      | 1 - TURN SIG<br>2 - HEAD LA<br>3 - TAIL LAM                                                                                                                                                                    | MPS                                             | 4 - BRAKES<br>5 - STEERING<br>6 - TIRE BLOWOUT                | 7 - WORN OR SLICK TIRES<br>8 - TRAILER EQUIPMENT<br>DEFECTIVE                  | 9 - MOTOR TROUBLE<br>10 - DISABLED FROM PRIOR<br>ACCIDENT        | 99 - OTHER / UNKNOWN                                                | 6                             | 6 6 6                                              |  |  |
| DEFECTS                                                                                                                                                                                                                      | 1 - INTERSE<br>MARKED                                                                                                                                                                                          | CTION -                                         | 3 - INTERSECTION - OTHER<br>4 - MIDBLOCK - MARKED             | 6 - BICYCLE LANE<br>7 - SHOULDER/ROADSIDE                                      | 9 - MEDIAN/CROSSING ISLAND<br>10 - DRIVEWAY ACCESS               | 12 - FIRST RESPONDER<br>AT INCIDENT SCENE                           | - NO DAMAGE [0]               | - UNDERCARRIAGE [14]                               |  |  |
| NON-MOTORIS                                                                                                                                                                                                                  | T UNMARK                                                                                                                                                                                                       | CTION -<br>ED                                   | CROSSWALK<br>5 - TRAVEL LANE-OTHER LOCATION                   | 8 - SIDEWALK                                                                   | 11 - SHARED USE PATHS OR<br>TRAILS                               | 99 - OTHER / UNKNOWN                                                | - TOP [13]                    | ALL AREAS [15] JNIT NOT AT SCENE [16]              |  |  |
| IMPACT                                                                                                                                                                                                                       | CCT         CROSSWALK           1 - NDN-CONTACT         1 - STRAIGHT AHEAD         7 - MAKING U-TURN         13 - NEGOTIATING A CURVE                                                                          |                                                 |                                                               |                                                                                |                                                                  | 18 - APPROACHING<br>OR LEAVING VEHICLE                              |                               | INITIAL POINT OF CONTACT                           |  |  |
| 2                                                                                                                                                                                                                            | 2 - NON-COL<br>3 - STRIKING<br>4 - STRUCK                                                                                                                                                                      | - U - T.                                        | 2 - BACKING<br>3 - CHANGING LANES<br>4 - OVERTAKING/PASSING   | 8 - ENTERING TRAFFIC LANE<br>9 - LEAVING TRAFFIC LANE<br>10 - PARKED           | SPECIFIED LOCATION<br>15 - WALKING, RUNNING,                     | 19 - STANDING<br>20 - OTHER NON-MOTORIST<br>21 - STANDING OUTSIDE   | 0 - NO DAMAG                  | GE 14 - UNDERCARRIAGE                              |  |  |
| ACTION                                                                                                                                                                                                                       | 5 - BOTH ST<br>& STRUC                                                                                                                                                                                         | RIKING                                          | 5 - MAKING RIGHT TURN<br>6 - MAKING LEFT TURN                 | 11 - SLOWING OR STOPPED<br>IN TRAFFIC                                          | JOGGING, PLAYING<br>16 - WORKING                                 | DISABLED VEHICLE<br>99 - OTHER / UNKNOWN                            | 14<br>1-12 - REFER<br>DIAGRA  |                                                    |  |  |
|                                                                                                                                                                                                                              | 9 - OTHER /                                                                                                                                                                                                    | UNKNOWN                                         |                                                               | 12 - DRIVERLESS                                                                | 17 - PUSHING VEHICLE                                             |                                                                     | 13 - TOP                      |                                                    |  |  |
|                                                                                                                                                                                                                              | 1 - NONE                                                                                                                                                                                                       |                                                 | 7 - LEFT OF CENTER                                            | 13 - IMPROPER START FROM<br>A PARKED POSITION                                  | 17 - VISION OBSTRUCTION                                          | 21 - LYING IN ROADWAY<br>22 - NOT DISCERNABLE                       | TRAFFICWAY FLOW               | TRAFFIC<br>TRAFFIC CONTROL                         |  |  |
|                                                                                                                                                                                                                              | 2 - FAILURE<br>3 - RAN RED<br>4 - RAN STO                                                                                                                                                                      | LIGHT                                           | 8 - FOLLOWING TOO<br>CLOSE/ACDA<br>9 - IMPROPER LANE          | 14 - STOPPED OR PARKED<br>ILLEGALLY                                            | 18 - OPERATING DEFECTIVE<br>EQUIPMENT<br>19 - LOAD SHIFTING/     | 22 - NOT DISCERNABLE<br>23 - OPENING DOOR INTO<br>ROADWAY           | 1 - ONE-WAY                   | 1 - ROUNDABOUT 4 - STOP SIGN                       |  |  |
| 999                                                                                                                                                                                                                          | 5 - UNSAFE<br>6 - IMPROPE                                                                                                                                                                                      |                                                 | CHANGING<br>10 - IMPROPER PASSING<br>11 - DROVE OFF ROAD      | 15 - SWERVING TO AVOID<br>16 - WRONG WAY                                       | FALLING/SPILLING<br>20 - IMPROPER CROSSING                       | 99 - OTHER IMPROPER<br>ACTION                                       | 2 2 - TWO-WAY                 | 6 - NO CONTROL                                     |  |  |
| CONTRIBUTING                                                                                                                                                                                                                 |                                                                                                                                                                                                                |                                                 | 12 - IMPROPER BACKING                                         |                                                                                |                                                                  |                                                                     | # OF THROUGH LANES<br>ON ROAD | RAIL GRADE CROSSING                                |  |  |
| (S)                                                                                                                                                                                                                          |                                                                                                                                                                                                                |                                                 |                                                               |                                                                                |                                                                  |                                                                     |                               | 1 - NOT INVOLVED<br>2 - INVOLVED - ACTIVE CROSSING |  |  |
| SEQUENCE                                                                                                                                                                                                                     |                                                                                                                                                                                                                |                                                 |                                                               | EVENTS                                                                         |                                                                  |                                                                     |                               | 3 - INVOLVED - PASSIVE CROSSING                    |  |  |
| ¹ <sub> </sub> 0 <sub> </sub> 9                                                                                                                                                                                              | 1 - OVERTUF<br>2 - FIRE/EXP<br>3 - IMMERSIO                                                                                                                                                                    | .OSION                                          | 6 - EQUIPMENT FAILURE<br>7 - SEPARATION OF<br>UNITS           | 11 - CROSS CENTERLINE -<br>OPPOSITE DIRECTION OF<br>TRAVEL                     | 16 - RAILWAY VEHICLE<br>17 - ANIMAL - FARM<br>18 - ANIMAL - DEER | 22 - WORK ZONE<br>MAINTENANCE<br>EQUIPMENT                          |                               | UNIT / NON-MOTORIST DIRECTION                      |  |  |
| a 4 C                                                                                                                                                                                                                        | 4 - JACKKNIF<br>5 - CARGO /                                                                                                                                                                                    | e<br>Equipment                                  | 8 - RAN OFF ROAD RIGHT<br>9 - RAN OFF ROAD LEFT               | 12 - DOWNHILL RUNAWAY<br>13 - OTHER NON-COLLISION<br>14 - PEDESTRIAN           | 19 - ANIMAL - OTHER<br>20 - MOTOR VEHICLE IN<br>TRANSPORT        | 23 - STRUCK BY FALLING,<br>SHIFTING CARGO OR<br>ANYTHING SET IN     |                               | 1 - NORTH 5 - NORTHEAST                            |  |  |
| <u>4</u> 8                                                                                                                                                                                                                   | LOSS OR                                                                                                                                                                                                        | Smir I                                          | 10 - CROSS MEDIAN                                             | 15 - PEDALCYCLE                                                                | TRANSPORT<br>21 - PARKED MOTOR VEHICLE                           | MOTION BY A MOTOR<br>VEHICLE<br>24 - OTHER MOVABLE                  |                               | 2 - SOUTH 6 - NORTHWEST<br>3 - EAST 7 - SOUTHEAST  |  |  |
| 3                                                                                                                                                                                                                            | OBJECT OBJECT - STRUCK                                                                                                                                                                                         |                                                 |                                                               |                                                                                |                                                                  |                                                                     | FROM 1 TO                     | 4 - WEST 8 - SOUTHWEST                             |  |  |
| 4, ,                                                                                                                                                                                                                         | / CRASH                                                                                                                                                                                                        | CUSHION                                         | 31 - GUARDRAIL END<br>32 - PORTABLE BARRIER                   | 37 - TRAFFIC SIGN POST<br>38 - OVERHEAD SIGN POST                              | 43 - CURB<br>44 - DITCH                                          | 50 -WORKZONE MAINTENANCE<br>EQUIPMENT<br>51 - WALL                  | UNIT SPEED                    | DETECTED SPEED                                     |  |  |
|                                                                                                                                                                                                                              | 26 - BRIDGE<br>STRUCT<br>27 - BRIDGE                                                                                                                                                                           | OVERHEAD                                        | 33 - MEDIAN CABLE BARRIER<br>34 - MEDIAN GUARDRAIL<br>BARRIER | 39 - LIGHT/LUMINARIES SUPPORT<br>40 - UTILITY POLE<br>41 - OTHER POST, POLE OR | 45 - EMBANKMENT<br>46 - FENCE<br>47 - MAILBOX                    | 51 - WALL<br>52 - BUILDING<br>53 - TUNNEL                           |                               |                                                    |  |  |
| 5                                                                                                                                                                                                                            | 28 - BRIDGE<br>29 - BRIDGE<br>30 - GUARDE                                                                                                                                                                      | PARAPET<br>RAIL                                 | 35 - MEDIAN CONCRETE<br>BARRIER                               | 41 - OTHER POST, POLE OR<br>SUPPORT<br>42 - CULVERT                            | 47 - WALEDOX<br>48 - TREE<br>49 - FIRE HYDRANT                   | 54 - OTHER FIXED OBJECT<br>99 - OTHER / UNKNOWN                     |                               | 1 - STATED/ESTIMATED SPEED<br>2 - CALCULATED / EDR |  |  |
| 6 <sub>1</sub> ,                                                                                                                                                                                                             | JU - GUARDF                                                                                                                                                                                                    | AIL FAUE                                        | 36 - MEDIAN OTHER BARRIER                                     |                                                                                |                                                                  |                                                                     | POSTED SPEED                  | 3 - UNDETERMINED                                   |  |  |
|                                                                                                                                                                                                                              |                                                                                                                                                                                                                |                                                 |                                                               |                                                                                |                                                                  |                                                                     | о <i>г</i>                    |                                                    |  |  |
| 1                                                                                                                                                                                                                            |                                                                                                                                                                                                                | ARMFUL EVENT                                    | 1                                                             | MOST HARMFUL EVENT                                                             |                                                                  |                                                                     | 2 5                           |                                                    |  |  |
| 1SY8304 OH1U 1/                                                                                                                                                                                                              | 19 [760-0820]                                                                                                                                                                                                  |                                                 |                                                               |                                                                                |                                                                  |                                                                     |                               | PAGE OF                                            |  |  |