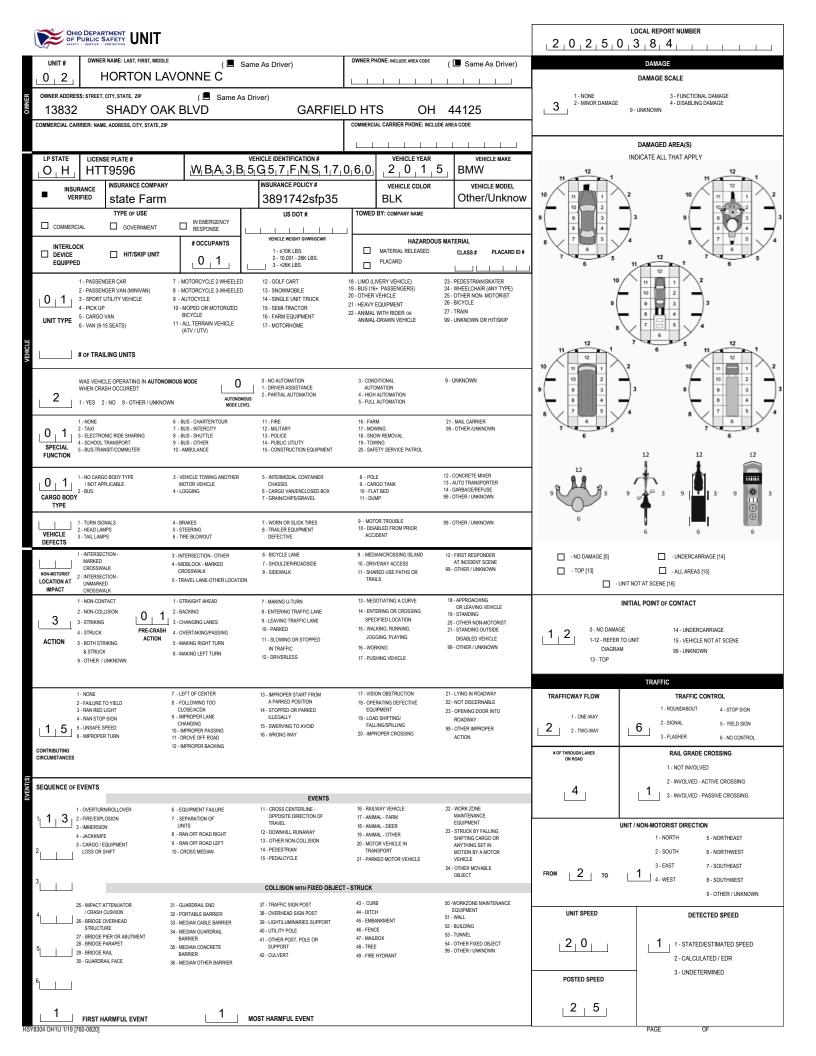

| OH<br>OF                              |                                                                                                     |                                                                                                                                                                               |                                                         |                                                                                                                     |       |                                                                                                                                                                                          |                                                 |                                                                                                                       |                                      |                                                                                                                         | 2           | 0   2   5                                                          |                               | AL REPORT NU                                   | MBER                                                     |
|---------------------------------------|-----------------------------------------------------------------------------------------------------|-------------------------------------------------------------------------------------------------------------------------------------------------------------------------------|---------------------------------------------------------|---------------------------------------------------------------------------------------------------------------------|-------|------------------------------------------------------------------------------------------------------------------------------------------------------------------------------------------|-------------------------------------------------|-----------------------------------------------------------------------------------------------------------------------|--------------------------------------|-------------------------------------------------------------------------------------------------------------------------|-------------|--------------------------------------------------------------------|-------------------------------|------------------------------------------------|----------------------------------------------------------|
| UNIT#                                 |                                                                                                     |                                                                                                                                                                               |                                                         |                                                                                                                     |       | OWNER P                                                                                                                                                                                  | HONE: INCLUDE AREA CODE                         | ( 🗆                                                                                                                   | Same As Driver)                      |                                                                                                                         |             |                                                                    | DAMAGE<br>Amage scale         |                                                |                                                          |
| OWNER ADDRE                           | SS: STREET                                                                                          | CITY, STATE, ZIP                                                                                                                                                              |                                                         | ( 🛛 Same A                                                                                                          | s Dri | ver)                                                                                                                                                                                     |                                                 |                                                                                                                       |                                      |                                                                                                                         |             | 1 - NONE<br>2 - MINOR DAM                                          |                               | 3 - FU<br>4 - DIS<br>KNOWN                     | NCTIONAL DAMAGE<br>ABLING DAMAGE                         |
| COMMERCIAL CA                         | RRIER: NAM                                                                                          | E, ADDRESS, CITY, STATE, ZIP                                                                                                                                                  |                                                         |                                                                                                                     |       |                                                                                                                                                                                          | COMMERCI                                        | AL CARRIER PHONE: INCLU                                                                                               | JDE AREA (                           | CODE                                                                                                                    |             |                                                                    |                               |                                                |                                                          |
| LP STATE                              | LICEN                                                                                               | SE PLATE #                                                                                                                                                                    |                                                         |                                                                                                                     | VE    | IICLE IDENTIFICATION #                                                                                                                                                                   |                                                 | VEHICLE YEAR                                                                                                          |                                      | VEHICLE MAKE                                                                                                            |             |                                                                    |                               | AMAGED AREA                                    |                                                          |
|                                       | JRANCE                                                                                              | INSURANCE COMPANY                                                                                                                                                             |                                                         |                                                                                                                     |       | INSURANCE POLICY#                                                                                                                                                                        |                                                 |                                                                                                                       |                                      | VEHICLE MODEL                                                                                                           | "           | 12                                                                 | •                             |                                                | 11 12 1                                                  |
|                                       | RIFIED                                                                                              | TYPE OF USE                                                                                                                                                                   |                                                         |                                                                                                                     |       | US DOT #                                                                                                                                                                                 | TOWED                                           | BY: COMPANY NAME                                                                                                      |                                      |                                                                                                                         | 10          | 11 1<br>10 2                                                       | 2                             |                                                |                                                          |
|                                       | CIAL                                                                                                | GOVERNMENT                                                                                                                                                                    |                                                         | IN EMERGENCY<br>RESPONSE                                                                                            | L     |                                                                                                                                                                                          |                                                 |                                                                                                                       |                                      |                                                                                                                         | -)°         | 9 3                                                                | - <sup>3</sup>                | 1                                              |                                                          |
| INTERLO<br>DEVICE<br>EQUIPPE          |                                                                                                     | HIT/SKIP UNIT                                                                                                                                                                 |                                                         | # OCCUPANTS                                                                                                         | _     | VEHICLE WEIGHT GVWR/GCWR<br>1 - ≤10K LBS.<br>2 - 10,001 - 26K LBS.<br>3 - >26K LBS.                                                                                                      |                                                 | HAZARDOL<br>MATERIAL RELEASED<br>PLACARD                                                                              |                                      | RIAL<br>CLASS # PLACARD ID #                                                                                            | 8 7         | 6                                                                  | > <sup>4</sup>                | 12                                             |                                                          |
|                                       |                                                                                                     | vger Van (MINIVAN)         8 - MOTORCYCLE 3-WHEELED           UTILITY VEHICLE         9 - AUTOCYCLE           •         10 - MOPED OR MOTORIZED           VAN         BICYCLE |                                                         |                                                                                                                     |       | 19 - BUS (16+ PASSENGERS)         24 - W           20 - OTHER VEHICLE         25 - O'           21 - HEAVY EQUIPMENT         26 - BI           22 - ANIMAL WITH RIDER OR         27 - Tf |                                                 |                                                                                                                       |                                      |                                                                                                                         |             |                                                                    |                               |                                                |                                                          |
| 9                                     | WAS VEHIC<br>WHEN CR/                                                                               | LING UNITS<br>CLE OPERATING IN AUTONO<br>SH OCCURED?<br>- NO 9 - OTHER / UNKNOV                                                                                               |                                                         |                                                                                                                     | MOUS  | 0 - NO AUTOMATION<br>1 - DRIVER ASSISTANCE<br>2 - PARTIAL AUTOMATION                                                                                                                     | 4 - HIGH                                        | DITIONAL<br>MATION<br>AUTOMATION<br>AUTOMATION                                                                        | 9 - UN                               | KNOWN                                                                                                                   | 10<br>9     | 12<br>11<br>10<br>9<br>8<br>4<br>7<br>5                            | 3                             | 6                                              |                                                          |
|                                       | 4 - SCHOOL                                                                                          | NIC RIDE SHARING<br>TRANSPORT<br>NSIT/COMMUTER                                                                                                                                | 7 - BU<br>8 - BU<br>9 - BU                              | IS - CHARTER/TOUR<br>IS - INTERCITY<br>IS - SHUTTLE<br>IS - OTHER<br>MBULANCE                                       |       | 11 - FIRE<br>12 - MILITARY<br>13 - POLICE<br>14 - PUBLIC UTILITY<br>15 - CONSTRUCTION EQUIPMENT                                                                                          | 19 - TOV                                        | VING<br>W REMOVAL                                                                                                     |                                      | AIL CARRIER<br>THER JUNKNOWN                                                                                            | * 7         | 6                                                                  | 5                             | 12                                             |                                                          |
| CARGO BODY<br>TYPE                    | / NOT AP<br>2 - BUS<br>Y                                                                            | O BODY TYPE<br>PLICABLE                                                                                                                                                       | MO<br>4 - LO                                            |                                                                                                                     |       | 5 - INTERMODAL CONTAINER<br>CHASSIS<br>6 - CARGO VANIENCLOSED BOX<br>7 - GRAINICHIPSIGRAVEL                                                                                              | 10 - FLA<br>11 - DUI                            | IGO TANK<br>IT BED<br>MP                                                                                              | 13 - AUT<br>14 - GAF<br>99 - OTH     | NCRETE MIXER<br>TO TRANSPORTER<br>RBAGE/REFUSE<br>HER / UNKNOWN                                                         | ° K         |                                                                    | 9 -                           | · · · ·                                        | 3 9 <b>*</b> 3<br>⊕                                      |
|                                       | 1 - TURN SIG<br>2 - HEAD LAI<br>3 - TAIL LAM                                                        | MPS .                                                                                                                                                                         |                                                         | akes<br>Eering<br>E Blowout                                                                                         |       | 7 - WORN OR SLICK TIRES<br>8 - TRAILER EQUIPMENT<br>DEFECTIVE                                                                                                                            | 10 - DISA<br>ACCI                               | OR TROUBLE<br>ABLED FROM PRIOR<br>DENT                                                                                | 99 - OTH                             | HER / UNKNOWN                                                                                                           |             | 0                                                                  |                               | 6                                              | 6 6                                                      |
| NON-MOTORIST<br>LOCATION AT<br>IMPACT | 1 - INTERSEI<br>MARKED<br>CROSSW<br>2 - INTERSEI<br>UNMARKI<br>CROSSW                               | ALK<br>CTION -<br>ED                                                                                                                                                          | 4 - MID<br>CRC                                          | ERSECTION - OTHER<br>IBLOCK - MARKED<br>DSSWALK<br>IVEL LANE-OTHER LOCATI                                           | ON    | 6 - BICYCLE LANE<br>7 - SHOULDER/ROADSIDE<br>8 - SIDEWALK                                                                                                                                | 10 - DRIV                                       | AN/CROSSING ISLAND<br>/EWAY ACCESS<br>RED USE PATHS OR<br>LS                                                          | AT                                   | RST RESPONDER<br>INCIDENT SCENE<br>I'HER / UNKNOWN                                                                      |             | - NO DAMAGE [0]<br>- TOP [13]                                      | - UNIT NOT                    | ALL                                            | ERCARRIAGE [14]<br>AREAS [15]                            |
| 2<br>ACTION                           | 1 - NON-COL<br>2 - NON-COL<br>3 - STRIKING<br>4 - STRUCK<br>5 - BOTH STI<br>& STRUCK<br>9 - OTHER / |                                                                                                                                                                               | 2 - BA(<br>3 - CH<br>4 - OV<br>5 - MA                   | RAIGHT AHEAD<br>CKING<br>ANGING LANES<br>ERTAKINGIPASSING<br>KING RIGHT TURN<br>KING LEFT TURN                      |       | 7 - MAKINS LITURN<br>8 - ENTERING TRAFFIC LANE<br>9 - LEAVING TRAFFIC LANE<br>10 - PARKED<br>11 - SLOWING OR STOPPED<br>IN TRAFFIC<br>12 - DRIVERLESS                                    | 14 - ENT<br>SPEC<br>15 - WAL<br>JOG<br>16 - WOF | IOTIATING A CURVE<br>ERING OR CROSSING<br>SIFIED LOCATION<br>KING, RUNNING,<br>GING, PLAYING<br>RKING<br>HING VEHICLE | 0<br>19 - S<br>20 - O<br>21 - S<br>D | PPROACHING<br>R LEAVING VEHICLE<br>TANDING<br>THER NON-MOTORIST<br>TANDING OUTSIDE<br>ISABLED VEHICLE<br>THER / UNKNOWN | 0_0         | 1-12 - Rt                                                          | AMAGE<br>FER TO UNIT<br>IGRAM | 15 - 1<br>99 - 1                               | ACT<br>INDERCARRIAGE<br>ICHICLE NOT AT SCENE<br>INKNOWN  |
| 0.9.                                  | 1 - NONE<br>2 - FAILURE<br>3 - RAN RED<br>4 - RAN STOI<br>5 - UNSAFE S<br>6 - IMPROPE               | LIGHT<br>? SIGN<br>!PEED                                                                                                                                                      | 8 - FOI<br>CLC<br>9 - IMP<br>CHA<br>10 - IMI<br>11 - DR | T OF CENTER<br>LLOWING TOO<br>SSE/ACDA<br>ROPER LANE<br>WIGING<br>PROPER PASSING<br>IOVE OFF ROAD<br>PROPER BACKING |       | 13 - IMPROPER START FROM<br>A PARKED POSITION<br>14 - STOPPED OR PARKED<br>ILLEGALLY<br>15 - SWERVING TO AVOID<br>16 - WRONG WAY                                                         | 18 - OPE<br>EQU<br>19 - LOA<br>FALL             | DN OBSTRUCTION<br>RATING DEFECTIVE<br>IPMENT<br>D SHIFTING/<br>ING(SPILLING<br>ROPER CROSSING                         | 22 - NO<br>23 - OF<br>RO<br>99 - OT  | ING IN ROADWAY<br>JT DISCERNABLE<br>PENING DOOR INTO<br>JADWAY<br>HER IMPROPER<br>JTION                                 | 2<br>#OF TH | CWAY FLOW<br>1 - ONE-WAY<br>2 - TWO-WAY<br>IROUGH LANES<br>IN ROAD | 2                             | 1 - ROUNDA<br>2 - SIGNAL<br>3 - FLASHE<br>RAIL | 5 - YIELD SIGN                                           |
| 2<br>SEQUENCE OF                      | EVENTS                                                                                              |                                                                                                                                                                               |                                                         |                                                                                                                     |       |                                                                                                                                                                                          |                                                 |                                                                                                                       |                                      |                                                                                                                         | -           | 4                                                                  |                               | 2 - INVO                                       | LVED - ACTIVE CROSSING                                   |
| <sup>1</sup> <b>1 3</b>               | 1 - OVERTUR<br>2 - FIRE/EXPI<br>3 - IMMERSIC<br>4 - JACKKNIF                                        | OSION<br>N<br>E                                                                                                                                                               | 7 - SEF<br>UNI<br>8 - RAI                               | N OFF ROAD RIGHT                                                                                                    |       | EVENTS<br>11 - CROSS CENTERLINE -<br>OPPOSITE DIRECTION OF<br>TRAVEL<br>12 - DOWNHILL RUNAWAY<br>13 - OTHER NON-COLLISION                                                                | 17 - ANIN<br>18 - ANIN<br>19 - ANIN             | WAY VEHICLE<br>IAL - FARM<br>IAL - DEER<br>IAL - OTHER                                                                | MA<br>EC<br>23 - ST<br>SH            | ORK ZONE<br>NINTENANCE<br>DUPMENT<br>RUCK BY FALLING,<br>NIFTING CARGO OR                                               |             | <u> </u>                                                           |                               | 3 - INVO                                       | LVED - PASSIVE CROSSING<br>RECTION<br>5 - NORTHEAST      |
| <sup>2</sup> 4 1                      | 5 - CARGO / I<br>LOSS OR                                                                            |                                                                                                                                                                               |                                                         | N OFF ROAD LEFT<br>ROSS MEDIAN                                                                                      |       | 14 - PEDESTRIAN<br>15 - PEDALCYCLE                                                                                                                                                       | TRAM                                            | or vehicle in<br>Isport<br>Ked Motor Vehicle                                                                          | MC<br>VE<br>24 - 01                  | IYTHING SET IN<br>DTION BY A MOTOR<br>HICLE<br>THER MOVABLE<br>BJECT                                                    | FROM        | 12   TO                                                            | <sub>1</sub> 1                | 2 - SOUTH<br>3 - EAST                          | 6 - NORTHWEST<br>7 - SOUTHEAST                           |
| <sup>3</sup>                          |                                                                                                     |                                                                                                                                                                               |                                                         |                                                                                                                     |       | COLLISION WITH FIXED OBJECT                                                                                                                                                              |                                                 |                                                                                                                       |                                      | D/701/F 11/ 10/2010                                                                                                     |             |                                                                    |                               | 4 - WEST                                       | 8 - SOUTHWEST<br>9 - OTHER / UNKNOWN                     |
| 4                                     | 25 - IMPACT<br>/ CRASH<br>26 - BRIDGE<br>STRUCT                                                     | CUSHION<br>DVERHEAD<br>JRE                                                                                                                                                    | 32 - POI<br>33 - MEI<br>34 - MEI                        | ARDRAIL END<br>RTABLE BARRIER<br>DIAN CABLE BARRIER<br>DIAN GUARDRAIL                                               |       | 37 - TRAFFIC SIGN POST<br>38 - OVERHEAD SIGN POST<br>39 - LIGHT/LUMINARIES SUPPORT<br>40 - UTILITY POLE                                                                                  | 43 - CUR<br>44 - DITC<br>45 - EMB/<br>46 - FENC | H<br>ANKMENT<br>CE                                                                                                    |                                      | ILDING                                                                                                                  |             | UNIT SPEED                                                         |                               |                                                | DETECTED SPEED                                           |
| 5                                     | 27 - BRIDGE<br>28 - BRIDGE<br>29 - BRIDGE<br>30 - GUARDR                                            | RAIL                                                                                                                                                                          | 35 - MEI<br>BAF                                         | RRIER<br>DIAN CONCRETE<br>RRIER<br>DIAN OTHER BARRIER                                                               |       | 41 - OTHER POST, POLE OR<br>SUPPORT<br>42 - CULVERT                                                                                                                                      | 47 - MAIL<br>48 - TREE<br>49 - FIRE             |                                                                                                                       | 54 - OT                              | INNEL<br>HER FIXED OBJECT<br>HER / UNKNOWN                                                                              | P           | OSTED SPEED                                                        |                               | 2 - (                                          | TATED/ESTIMATED SPEED<br>ALCULATED / EDR<br>INDETERMINED |
| SY8304 OH1U 1/19 [                    |                                                                                                     | ARMFUL EVENT                                                                                                                                                                  |                                                         |                                                                                                                     | мо    | ST HARMFUL EVENT                                                                                                                                                                         |                                                 |                                                                                                                       |                                      |                                                                                                                         |             | 2 5                                                                |                               | PAGE                                           | OF                                                       |