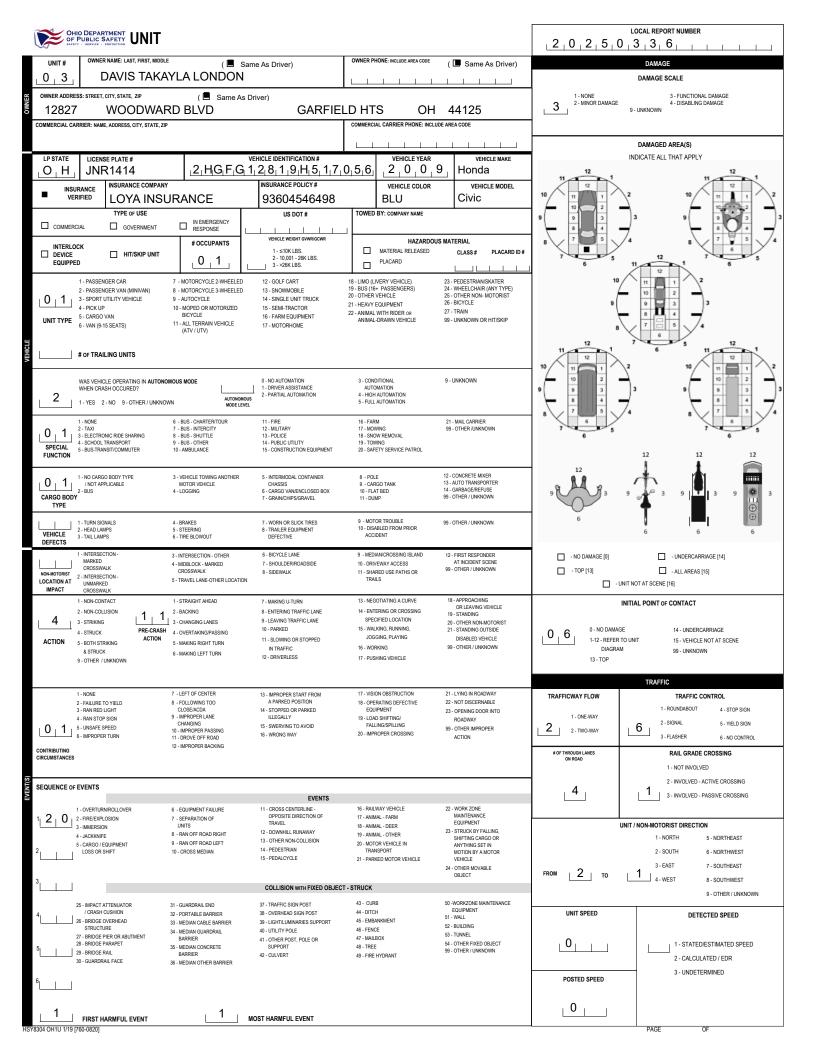

|                                                      |                                                                  |                                                      |                                                      |                                                       | LOCAL REPORT NUMBER                                       |                                                   |
|------------------------------------------------------|------------------------------------------------------------------|------------------------------------------------------|------------------------------------------------------|-------------------------------------------------------|-----------------------------------------------------------|---------------------------------------------------|
|                                                      |                                                                  |                                                      |                                                      |                                                       | 2 0 2 5 0 3 3 6                                           |                                                   |
| UNIT # NAME: LAST, FIRS                              | ST, MIDDLE                                                       |                                                      |                                                      |                                                       | DATE OF BIRTH                                             | AGE GEND                                          |
| ADDRESS: STREET, CITY, STATE, ZIP                    |                                                                  |                                                      |                                                      |                                                       | <u>1   1   1   9   2   0   0   2  </u> 2 2  F             |                                                   |
|                                                      | NCLIFF DR                                                        |                                                      |                                                      | 11110                                                 | CONTACT PHONE - INCLUDE AREA CODE                         |                                                   |
| •                                                    |                                                                  | INJURED TAKEN TO: MEDICAL FACIL                      | ITY (NAME, CITY) SAFETY E                            | 44146                                                 | SEATING POSITION                                          | AIR BAG USAGE EJECTION TRA                        |
|                                                      |                                                                  |                                                      | USED                                                 | 0 4                                                   | DOT-COMPLIANT<br>MC HELMET 0 1                            |                                                   |
| OL STATE OPERATOR LIC                                | ENSE NUMBER                                                      | OFFENSE CHARGED                                      | LOCAL                                                | OFFENSE DESCRIPTION                                   |                                                           |                                                   |
|                                                      |                                                                  | 333.03                                               | CODE                                                 | ACDA                                                  |                                                           | G20250341                                         |
| OL CLASS ENDORSEMENT<br>SELECT UP TO 2               | RESTRICTION SELECT UP TO 3                                       | DRIVER                                               | ALCOHOL / DRUG SUSPECTED                             | CONDITION                                             | ALCOHOL TEST                                              | DRUG TEST(S)                                      |
| 4                                                    |                                                                  |                                                      | ALCOHOL MARIJUANA                                    | STATUS                                                | TYPE VALUE STATUS                                         |                                                   |
|                                                      |                                                                  |                                                      | DTHER DRUG                                           |                                                       |                                                           |                                                   |
| UNIT # NAME: LAST, FIRS                              | ST, MIDDLE                                                       |                                                      |                                                      |                                                       |                                                           |                                                   |
|                                                      | EMBLY                                                            | COTILIA                                              |                                                      |                                                       | <u>0   5   1   3   1   9   6</u>                          | 6 9 <u>5 5 5 F</u>                                |
| ADDRESS: STREET, CITY, STATE, ZIP                    |                                                                  |                                                      |                                                      |                                                       | CONTACT PHONE - INCLUDE AREA CODE                         |                                                   |
| 0.00                                                 | KHILL DR<br>EMS AGENCY (NAME)                                    | GARFI                                                |                                                      | 44125<br>QUIPMENT                                     | SEATING POSITION                                          | AIR BAG USAGE EJECTION TRA                        |
|                                                      |                                                                  |                                                      | USED                                                 |                                                       | DOT-COMPLIANT<br>MC HELMET 0 1                            |                                                   |
| OL STATE OPERATOR LIC                                | ENSE NUMBER                                                      | OFFENSE CHARGED                                      | LOCAL                                                | OFFENSE DESCRIPTION                                   |                                                           |                                                   |
|                                                      |                                                                  |                                                      | CODE                                                 |                                                       |                                                           |                                                   |
| OL CLASS ENDORSEMENT<br>SELECT UP TO 2               | RESTRICTION SELECT UP TO 3                                       | DRIVER<br>DISTRACTED                                 | ALCOHOL / DRUG SUSPECTED                             | CONDITION                                             | ALCOHOL TEST                                              | DRUG TEST(S)                                      |
| 4                                                    |                                                                  | BY 1                                                 | LCOHOL MARIJUANA                                     | STATUS                                                | TYPE VALUE STATUS                                         | TYPE RESULT SELECT UP                             |
|                                                      |                                                                  |                                                      | ITHER DRUG                                           |                                                       |                                                           |                                                   |
| UNIT # NAME: LAST, FIRS                              |                                                                  |                                                      |                                                      |                                                       |                                                           |                                                   |
| 0 3 DAVIS                                            | S                                                                | TAKAYLA                                              | LONDON                                               |                                                       |                                                           | ) 2 EF                                            |
| ADDRESS: STREET, CITY, STATE, ZIP                    |                                                                  | 0.F=                                                 |                                                      | 11105                                                 | CONTACT PHONE - INCLUDE AREA CODE                         |                                                   |
| ILOLI                                                |                                                                  | INJURED TAKEN TO: MEDICAL FACILI                     | TY (NAME CITY) SAFETY E                              | 44125                                                 | SEATING POSITION                                          | AIR BAG USAGE EJECTION TR                         |
|                                                      |                                                                  |                                                      | USED USED                                            |                                                       | DOT-COMPLIANT<br>MC HELMET                                |                                                   |
| OL STATE OPERATOR LICI                               | ENSE NUMBER                                                      | OFFENSE CHARGED                                      | LOCAL                                                |                                                       |                                                           |                                                   |
|                                                      |                                                                  |                                                      | CODE                                                 |                                                       |                                                           |                                                   |
| OL CLASS ENDORSEMENT<br>SELECT UP TO 2               | RESTRICTION SELECT UP TO 3                                       | DRIVER<br>DISTRACTED                                 | ALCOHOL / DRUG SUSPECTED                             | CONDITION                                             | ALCOHOL TEST                                              | DRUG TEST(S)                                      |
| 4                                                    |                                                                  | BY 1 A                                               | LCOHOL MARUUANA                                      | 1 STATUS                                              | TYPE VALUE STATUS                                         | TYPE RESULT SELECT UP                             |
|                                                      |                                                                  |                                                      | ITHER DRUG                                           |                                                       |                                                           |                                                   |
| FATAL                                                | SEATING POSITION<br>1 - FRONT - LEFT SIDE<br>(NOTOPOYOLE DONNED) | AIR BAG<br>1 - NOT DEPLOYED                          | OL CLASS<br>1 - CLASS A                              | OL RESTRICTION                                        | (S) DRIVER DISTRACTION<br>1 - NOT DISTRACTED              | TEST STATUS<br>1 - NONE GIVEN                     |
| SUSPECTED SERIOUS INJURY                             | (MOTORCYCLE DRIVER)<br>2 - FRONT - MIDDLE                        | 2 - DEPLOYED FRONT                                   | 2 - CLASS B                                          | DEVICE<br>2 - CDL INTRASTATE ONLY                     | 2 - MANUALLY OPERATING AN<br>ELECTRONIC COMMUNICATION     | 2 - TEST REFUSED                                  |
| SUSPECTED MINOR INJURY<br>POSSIBLE INJURY            | 3 - FRONT - RIGHT SIDE<br>4 - SECOND - LEFT SIDE                 | 3 - DEPLOYED SIDE                                    | 3 - CLASS C                                          | 3 - CORRECTIVE LENSES<br>4 - FARM WAIVER              | DEVICE (TEXTING, TYPING,                                  | 3 - TEST GIVEN, CONTAMINATED<br>SAMPLE / UNUSABLE |
| NO APPARENT INJURY                                   | (MOTORCYCLE PASSENGER)                                           | 4 - DEPLOYED BOTH FRONT / SIDE<br>5 - NOT APPLICABLE | 4 - REGULAR CLASS (OHIO = D)<br>5 - M / C MOPED ONLY | 5 - EXCEPT CLASS A BUS                                | DIALING)<br>3 - TALKING ON HANDS-FREE                     | 4 - TEST GIVEN, RESULTS KNOWN                     |
|                                                      | 5 - SECOND - MIDDLE<br>6 - SECOND - RIGHT SIDE                   | 9 - DEPLOYMENT UNKNOWN                               | 6 - NO VALID OL                                      | 6 - EXCEPT CLASS A<br>& CLASS B BUS                   | COMMUNICATION DEVICE<br>4 - TALKING ON HAND-HELD          | 5 - TEST GIVEN, RESULTS UNKNOWN                   |
|                                                      | 7 - THIRD - LEFT SIDE<br>(MOTORCYCLE SIDE CAR)                   |                                                      |                                                      | 7 - EXCEPT TRACTOR-TRAILI<br>8 - INTERMEDIATE LICENSE | ER COMMUNICATION DEVICE                                   |                                                   |
| NOT TRANSPORTED<br>REATED AT SCENE                   | 8 - THIRD - MIDDLE                                               |                                                      |                                                      | RESTRICTIONS                                          | 5 - OTHER ACTIVITY WITH AN<br>ELECTRONIC DEVICE           |                                                   |
| EMS                                                  | 9 - THIRD - RIGHT SIDE<br>10 - SLEEPER SECTION OF                | EJECTION<br>1 - NOT EJECTED                          | OL ENDORSEMENT<br>H - HAZMAT                         | 9 - LEARNER'S PERMIT<br>RESTRICTIONS                  | 6 - PASSENGER<br>7 - OTHER DISTRACTION INSIDE             | ALCOHOL TEST TYPE<br>1 - NONE                     |
| DTHER / UNKNOWN                                      | TRUCK CAB<br>11 - PASSENGER IN OTHER                             | 2 - PARTIALLY EJECTED                                | M - MOTORCYCLE                                       | 10 - LIMITED TO DAYLIGHT<br>ONLY                      | 7 - OTHER DISTRACTION INSIDE<br>THE VEHICLE               | 2 - BLOOD                                         |
|                                                      | ENCLOSED CARGO AREA<br>(NON-TRAILING UNIT, BUS,                  | 3 - TOTALLY EJECTED                                  | P - PASSENGER                                        | 11 - LIMITED TO EMPLOYMEN<br>12 - LIMITED - OTHER     | NT 8 - OTHER DISTRACTIONS OUTSIDE<br>THE VEHICLE          | 3 - URINE                                         |
| SAFETY EQUIPMENT                                     | PICK-UP WITH CAP)<br>12 - PASSENGER IN                           | 4 - NOT APPLICABLE                                   | N - TANKER                                           | 13 - MECHANICAL DEVICES                               | 9 - OTHER / UNKNOWN                                       | 4 - BREATH                                        |
| NONE USED<br>SHOULDER BELT ONLY USED                 | UNENCLOSED<br>CARGO AREA                                         | TRAPPED                                              | Q - MOTOR SCOOTER                                    | (SPECIAL BRAKES, HAND<br>CONTROLS, OR OTHER           |                                                           | 5 - OTHER                                         |
| LAP BELT ONLY USED                                   | 13 - TRAILING UNIT                                               | 1 - NOT TRAPPED                                      | S - SCHOOL BUS                                       | ADAPTIVE DEVICES)<br>14 - MILITARY VEHICLES ON        | LY                                                        | DRUG TEST TYPE                                    |
| SHOULDER & LAP BELT USED<br>CHILD RESTRAINT SYSTEM - | 14 - RIDING ON VEHICLE<br>EXTERIOR                               | 2 - EXTRICATED BY<br>MECHANICAL MEANS                | T - DOUBLE & TRIPLE TRAILERS                         | 15 - MOTOR VEHICLES<br>WITHOUT AIR BRAKES             |                                                           | 1 - NONE                                          |
| FORWARD FACING<br>CHILD RESTRAINT SYSTEM -           | (NON-TRAILING UNIT)<br>15 - NON-MOTORIST                         | 3 - FREED BY                                         | X - TANKER / HAZMAT                                  | 16 - OUTSIDE MIRROR                                   | CONDITION                                                 | 2 - BLOOD                                         |
| REAR FACING                                          | 99 - OTHER / UNKNOWN                                             | NON-MECHANICAL MEANS                                 |                                                      | 17 - PROSTHETIC AID<br>18 - OTHER                     | 1 - APPARENTLY NORMAL                                     | 3 - URINE<br>4 - OTHER                            |
| BOOSTER SEAT<br>HELMET USED                          |                                                                  |                                                      |                                                      |                                                       | 2 - PHYSICAL IMPAIRMENT<br>3 - EMOTIONAL (E.G. DEPRESSED, |                                                   |
| PROTECTIVE PADS USED<br>(ELBOWS, KNEES, ETC.)        |                                                                  |                                                      | GENDER                                               |                                                       | ANGRY, DISTURBED)                                         | DRUG TEST RESULT(S)                               |
| - REFLECTIVE CLOTHING<br>- LIGHTING - PEDESTRIAN     |                                                                  |                                                      | F - FEMALE                                           |                                                       | 4 - ILLNESS                                               | 1 - AMPHETAMINES<br>2 - BARBITURATES              |
| / BICYCLE ONLY                                       |                                                                  |                                                      | M - MALE                                             |                                                       | 5 - FELL ASLEEP, FAINTED,<br>FATIGUED, ETC.               | 3 - BENZODIAZEPINES                               |
| - OTHER / UNKNOWN                                    |                                                                  |                                                      | U - OTHER/UNKNOWN                                    |                                                       | 6 - UNDER THE INFLUENCE OF<br>MEDICATIONS / DRUGS         | 4 - CANNABINOIDS<br>5 - COCAINE                   |
|                                                      |                                                                  |                                                      |                                                      |                                                       | ALCOHOL                                                   | 6 - OPIATES / OPIOIDS                             |
|                                                      |                                                                  |                                                      |                                                      |                                                       | 9 - OTHER / UNKNOWN                                       | 7 - OTHER<br>8 - NEGATIVE RESULTS                 |
|                                                      |                                                                  |                                                      |                                                      |                                                       |                                                           |                                                   |
|                                                      |                                                                  |                                                      |                                                      |                                                       |                                                           |                                                   |
|                                                      |                                                                  |                                                      |                                                      |                                                       |                                                           |                                                   |