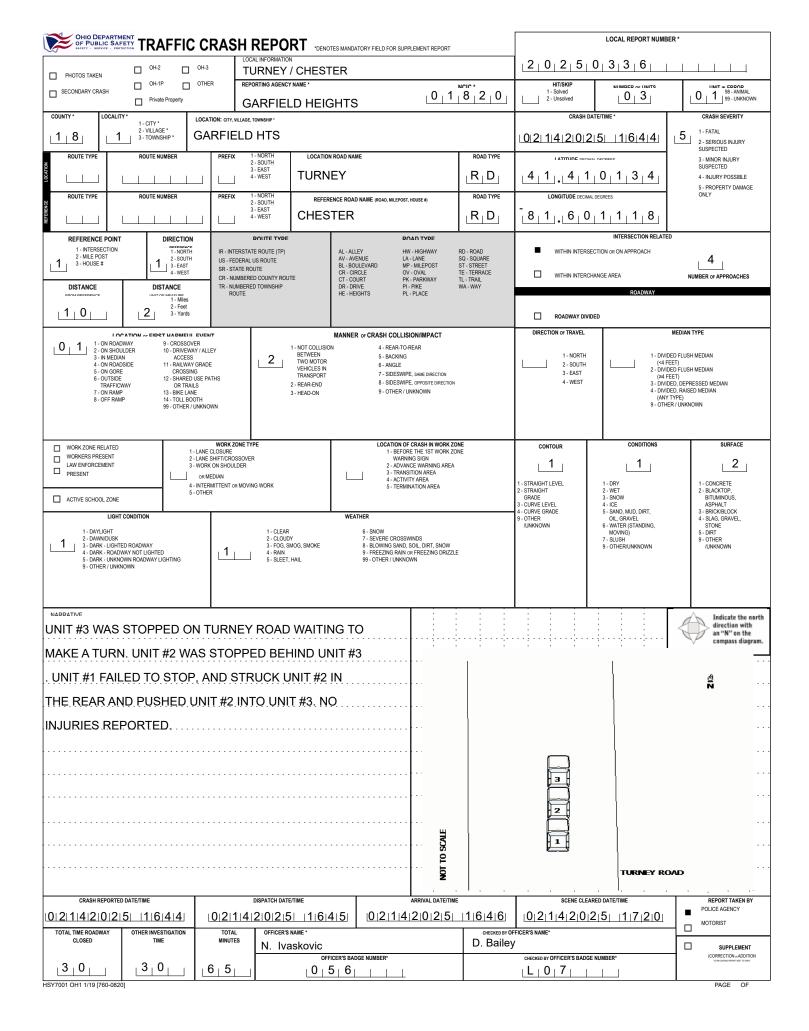

|                                                      |                                                                  |                                                      |                                                      |                                                       | LOCAL REPORT NUMBER                                       |                                                   |
|------------------------------------------------------|------------------------------------------------------------------|------------------------------------------------------|------------------------------------------------------|-------------------------------------------------------|-----------------------------------------------------------|-----------------------------------------