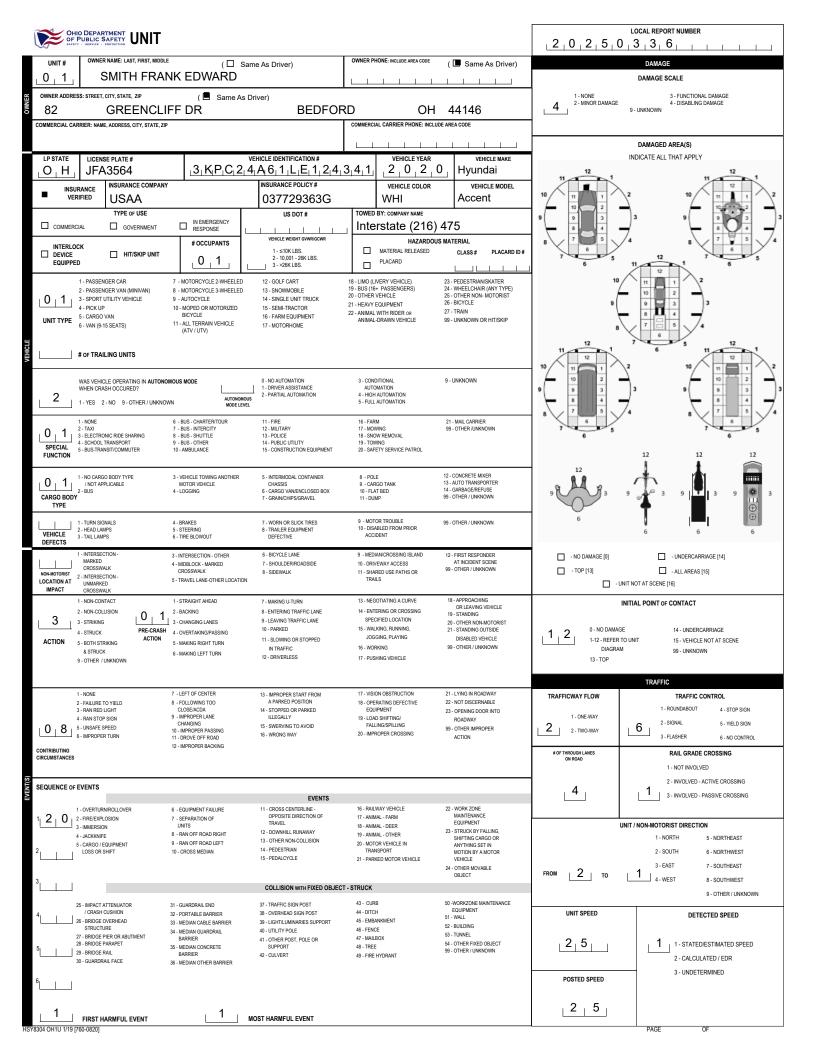

|                                                      |                                                                  |                                                      |                                                      |                                                       | LOCAL REPORT NUMBER                                       |                                                   |
|------------------------------------------------------|------------------------------------------------------------------|------------------------------------------------------|------------------------------------------------------|-------------------------------------------------------|-----------------------------------------------------------|---------------------------------------------------|
|                                                      |                                                                  |                                                      |                                                      |                                                       | 2 0 2 5 0 3 3 6                                           |                                                   |
| UNIT # NAME: LAST, FIRS                              | ST, MIDDLE                                                       |                                                      |                                                      |                                                       | DATE OF BIRTH                                             | AGE GEND                                          |
| ADDRESS: STREET, CITY, STATE, ZIP                    |                                                                  |                                                      |                                                      |                                                       | <u>1   1   1   9   2   0   0   2  </u> 2 2  F             |                                                   |
|                                                      | NCLIFF DR                                                        |                                                      |                                                      | 11110                                                 | CONTACT PHONE - INCLUDE AREA CODE                         |                                                   |
| •                                                    |                                                                  | INJURED TAKEN TO: MEDICAL FACIL                      | ITY (NAME, CITY) SAFETY E                            | 44146                                                 | SEATING POSITION                                          | AIR BAG USAGE EJECTION TRA                        |
|                                                      |                                                                  |                                                      | USED                                                 | 0 4                                                   | DOT-COMPLIANT<br>MC HELMET 0 1                            |                                                   |
| OL STATE OPERATOR LIC                                | ENSE NUMBER                                                      | OFFENSE CHARGED                                      | LOCAL                                                | OFFENSE DESCRIPTION                                   |                                                           |                                                   |
|                                                      |                                                                  | 333.03                                               | CODE                                                 | ACDA                                                  |                                                           | G20250341                                         |
| OL CLASS ENDORSEMENT<br>SELECT UP TO 2               | RESTRICTION SELECT UP TO 3                                       | DRIVER                                               | ALCOHOL / DRUG SUSPECTED                             | CONDITION                                             | ALCOHOL TEST                                              | DRUG TEST(S)                                      |
| 4                                                    |                                                                  |                                                      | ALCOHOL MARIJUANA                                    | STATUS                                                | TYPE VALUE STATUS                                         |                                                   |
|                                                      |                                                                  |                                                      | DTHER DRUG                                           |                                                       |                                                           |                                                   |
| UNIT # NAME: LAST, FIRS                              | ST, MIDDLE                                                       |                                                      |                                                      |                                                       |                                                           |                                                   |
|                                                      | EMBLY                                                            | COTILIA                                              |                                                      |                                                       | <u>0   5   1   3   1   9   6</u>                          | 6 9 <u>5 5 5 F</u>                                |
| ADDRESS: STREET, CITY, STATE, ZIP                    |                                                                  |                                                      |                                                      |                                                       | CONTACT PHONE - INCLUDE AREA CODE                         |                                                   |
| 0.00                                                 | KHILL DR<br>EMS AGENCY (NAME)                                    | GARFI                                                |                                                      | 44125<br>QUIPMENT                                     | SEATING POSITION                                          | AIR BAG USAGE EJECTION TRA                        |
|                                                      |                                                                  |                                                      | USED                                                 |                                                       | DOT-COMPLIANT<br>MC HELMET 0 1                            |                                                   |
| OL STATE OPERATOR LIC                                | ENSE NUMBER                                                      | OFFENSE CHARGED                                      | LOCAL                                                | OFFENSE DESCRIPTION                                   |                                                           |                                                   |
|                                                      |                                                                  |                                                      | CODE                                                 |                                                       |                                                           |                                                   |
| OL CLASS ENDORSEMENT<br>SELECT UP TO 2               | RESTRICTION SELECT UP TO 3                                       | DRIVER<br>DISTRACTED                                 | ALCOHOL / DRUG SUSPECTED                             | CONDITION                                             | ALCOHOL TEST                                              | DRUG TEST(S)                                      |
| 4                                                    |                                                                  | BY 1                                                 | LCOHOL MARIJUANA                                     | STATUS                                                | TYPE VALUE STATUS                                         | TYPE RESULT SELECT UP                             |
|                                                      |                                                                  |                                                      | ITHER DRUG                                           |                                                       |                                                           |                                                   |
| UNIT # NAME: LAST, FIRS                              |                                                                  |                                                      |                                                      |                                                       |                                                           |                                                   |
| 0 3 DAVIS                                            | S                                                                | TAKAYLA                                              | LONDON                                               |                                                       |                                                           | ) 2 EF                                            |
| ADDRESS: STREET, CITY, STATE, ZIP                    |                                                                  | 0.F=                                                 |                                                      | 11105                                                 | CONTACT PHONE - INCLUDE AREA CODE                         |                                                   |
| ILOLI                                                |                                                                  | INJURED TAKEN TO: MEDICAL FACILI                     | TY (NAME CITY) SAFETY E                              | 44125                                                 | SEATING POSITION                                          | AIR BAG USAGE EJECTION TR                         |
|                                                      |                                                                  |                                                      | USED USED                                            |                                                       | DOT-COMPLIANT<br>MC HELMET                                |                                                   |
| OL STATE OPERATOR LICI                               | ENSE NUMBER                                                      | OFFENSE CHARGED                                      | LOCAL                                                |                                                       |                                                           |                                                   |
|                                                      |                                                                  |                                                      | CODE                                                 |                                                       |                                                           |                                                   |
| OL CLASS ENDORSEMENT<br>SELECT UP TO 2               | RESTRICTION SELECT UP TO 3                                       | DRIVER<br>DISTRACTED                                 | ALCOHOL / DRUG SUSPECTED                             | CONDITION                                             | ALCOHOL TEST                                              | DRUG TEST(S)                                      |
| 4                                                    |                                                                  | BY 1 A                                               | LCOHOL MARUUANA                                      | 1 STATUS                                              | TYPE VALUE STATUS                                         | TYPE RESULT SELECT UP                             |
|                                                      |                                                                  |                                                      | ITHER DRUG                                           |                                                       |                                                           |                                                   |
| FATAL                                                | SEATING POSITION<br>1 - FRONT - LEFT SIDE<br>(NOTOPOYOLE DONNED) | AIR BAG<br>1 - NOT DEPLOYED                          | OL CLASS<br>1 - CLASS A                              | OL RESTRICTION                                        | (S) DRIVER DISTRACTION<br>1 - NOT DISTRACTED              | TEST STATUS<br>1 - NONE GIVEN                     |
| SUSPECTED SERIOUS INJURY                             | (MOTORCYCLE DRIVER)<br>2 - FRONT - MIDDLE                        | 2 - DEPLOYED FRONT                                   | 2 - CLASS B                                          | DEVICE<br>2 - CDL INTRASTATE ONLY                     | 2 - MANUALLY OPERATING AN<br>ELECTRONIC COMMUNICATION     | 2 - TEST REFUSED                                  |
| SUSPECTED MINOR INJURY<br>POSSIBLE INJURY            | 3 - FRONT - RIGHT SIDE<br>4 - SECOND - LEFT SIDE                 | 3 - DEPLOYED SIDE                                    | 3 - CLASS C                                          | 3 - CORRECTIVE LENSES<br>4 - FARM WAIVER              | DEVICE (TEXTING, TYPING,                                  | 3 - TEST GIVEN, CONTAMINATED<br>SAMPLE / UNUSABLE |
| NO APPARENT INJURY                                   | (MOTORCYCLE PASSENGER)                                           | 4 - DEPLOYED BOTH FRONT / SIDE<br>5 - NOT APPLICABLE | 4 - REGULAR CLASS (OHIO = D)<br>5 - M / C MOPED ONLY | 5 - EXCEPT CLASS A BUS                                | DIALING)<br>3 - TALKING ON HANDS-FREE                     | 4 - TEST GIVEN, RESULTS KNOWN                     |
|                                                      | 5 - SECOND - MIDDLE<br>6 - SECOND - RIGHT SIDE                   | 9 - DEPLOYMENT UNKNOWN                               | 6 - NO VALID OL                                      | 6 - EXCEPT CLASS A<br>& CLASS B BUS                   | COMMUNICATION DEVICE<br>4 - TALKING ON HAND-HELD          | 5 - TEST GIVEN, RESULTS UNKNOWN                   |
|                                                      | 7 - THIRD - LEFT SIDE<br>(MOTORCYCLE SIDE CAR)                   |                                                      |                                                      | 7 - EXCEPT TRACTOR-TRAILI<br>8 - INTERMEDIATE LICENSE | ER COMMUNICATION DEVICE                                   |                                                   |
| NOT TRANSPORTED<br>REATED AT SCENE                   | 8 - THIRD - MIDDLE                                               |                                                      |                                                      | RESTRICTIONS                                          | 5 - OTHER ACTIVITY WITH AN<br>ELECTRONIC DEVICE           |                                                   |
| EMS                                                  | 9 - THIRD - RIGHT SIDE<br>10 - SLEEPER SECTION OF                | EJECTION<br>1 - NOT EJECTED                          | OL ENDORSEMENT<br>H - HAZMAT                         | 9 - LEARNER'S PERMIT<br>RESTRICTIONS                  | 6 - PASSENGER<br>7 - OTHER DISTRACTION INSIDE             | ALCOHOL TEST TYPE<br>1 - NONE                     |
| DTHER / UNKNOWN                                      | TRUCK CAB<br>11 - PASSENGER IN OTHER                             | 2 - PARTIALLY EJECTED                                | M - MOTORCYCLE                                       | 10 - LIMITED TO DAYLIGHT<br>ONLY                      | 7 - OTHER DISTRACTION INSIDE<br>THE VEHICLE               | 2 - BLOOD                                         |
|                                                      | ENCLOSED CARGO AREA<br>(NON-TRAILING UNIT, BUS,                  | 3 - TOTALLY EJECTED                                  | P - PASSENGER                                        | 11 - LIMITED TO EMPLOYMEN<br>12 - LIMITED - OTHER     | NT 8 - OTHER DISTRACTIONS OUTSIDE<br>THE VEHICLE          | 3 - URINE                                         |
| SAFETY EQUIPMENT                                     | PICK-UP WITH CAP)<br>12 - PASSENGER IN                           | 4 - NOT APPLICABLE                                   | N - TANKER                                           | 13 - MECHANICAL DEVICES                               | 9 - OTHER / UNKNOWN                                       | 4 - BREATH                                        |
| NONE USED<br>SHOULDER BELT ONLY USED                 | UNENCLOSED<br>CARGO AREA                                         | TRAPPED                                              | Q - MOTOR SCOOTER                                    | (SPECIAL BRAKES, HAND<br>CONTROLS, OR OTHER           |                                                           | 5 - OTHER                                         |
| LAP BELT ONLY USED                                   | 13 - TRAILING UNIT                                               | 1 - NOT TRAPPED                                      | S - SCHOOL BUS                                       | ADAPTIVE DEVICES)<br>14 - MILITARY VEHICLES ON        | LY                                                        | DRUG TEST TYPE                                    |
| SHOULDER & LAP BELT USED<br>CHILD RESTRAINT SYSTEM - | 14 - RIDING ON VEHICLE<br>EXTERIOR                               | 2 - EXTRICATED BY<br>MECHANICAL MEANS                | T - DOUBLE & TRIPLE TRAILERS                         | 15 - MOTOR VEHICLES<br>WITHOUT AIR BRAKES             |                                                           | 1 - NONE                                          |
| FORWARD FACING<br>CHILD RESTRAINT SYSTEM -           | (NON-TRAILING UNIT)<br>15 - NON-MOTORIST                         | 3 - FREED BY                                         | X - TANKER / HAZMAT                                  | 16 - OUTSIDE MIRROR                                   | CONDITION                                                 | 2 - BLOOD                                         |
| REAR FACING                                          | 99 - OTHER / UNKNOWN                                             | NON-MECHANICAL MEANS                                 |                                                      | 17 - PROSTHETIC AID<br>18 - OTHER                     | 1 - APPARENTLY NORMAL                                     | 3 - URINE<br>4 - OTHER                            |
| BOOSTER SEAT<br>HELMET USED                          |                                                                  |                                                      |                                                      |                                                       | 2 - PHYSICAL IMPAIRMENT<br>3 - EMOTIONAL (E.G. DEPRESSED, |                                                   |
| PROTECTIVE PADS USED<br>(ELBOWS, KNEES, ETC.)        |                                                                  |                                                      | GENDER                                               |                                                       | ANGRY, DISTURBED)                                         | DRUG TEST RESULT(S)                               |
| - REFLECTIVE CLOTHING<br>- LIGHTING - PEDESTRIAN     |                                                                  |                                                      | F - FEMALE                                           |                                                       | 4 - ILLNESS                                               | 1 - AMPHETAMINES<br>2 - BARBITURATES              |
| / BICYCLE ONLY                                       |                                                                  |                                                      | M - MALE                                             |                                                       | 5 - FELL ASLEEP, FAINTED,<br>FATIGUED, ETC.               | 3 - BENZODIAZEPINES                               |
| - OTHER / UNKNOWN                                    |                                                                  |                                                      | U - OTHER/UNKNOWN                                    |                                                       | 6 - UNDER THE INFLUENCE OF<br>MEDICATIONS / DRUGS         | 4 - CANNABINOIDS<br>5 - COCAINE                   |
|                                                      |                                                                  |                                                      |                                                      |                                                       | ALCOHOL                                                   | 6 - OPIATES / OPIOIDS                             |
|                                                      |                                                                  |                                                      |                                                      |                                                       | 9 - OTHER / UNKNOWN                                       | 7 - OTHER<br>8 - NEGATIVE RESULTS                 |
|                                                      |                                                                  |                                                      |                                                      |                                                       |                                                           |                                                   |
|                                                      |                                                                  |                                                      |                                                      |                                                       |                                                           |                                                   |
|                                                      |                                                                  |                                                      |                                                      |                                                       |                                                           |                                                   |