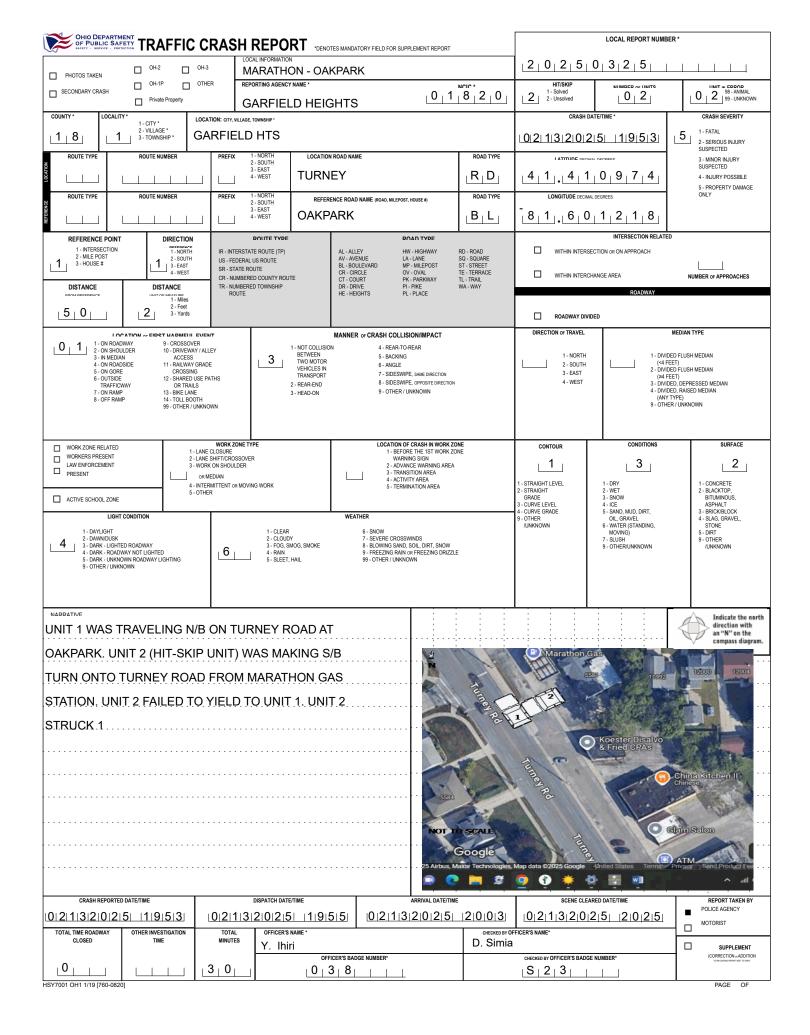

|                                                                  | UNIT                                                  |                                                                         |                                                                  |                                                                         | 2.0.2.5.0                             | LOCAL REPORT NUMBER                                               |  |  |  |
|------------------------------------------------------------------|-------------------------------------------------------|-------------------------------------------------------------------------|------------------------------------------------------------------|-------------------------------------------------------------------------|---------------------------------------|-------------------------------------------------------------------|--|--|--|
| UNIT # OWNER NAME:                                               | LAST, FIRST, MIDDLE                                   |                                                                         | OWNER PHONE: INCLUDE AREA CODE                                   |                                                                         |                                       |                                                                   |  |  |  |
| UNIT#                                                            |                                                       | Same As Driver)                                                         |                                                                  | ( 🔲 Same As Driver)                                                     | DAMAGE<br>DAMAGE SCALE                |                                                                   |  |  |  |
| OWNER ADDRESS: STREET, CITY, ST                                  | ( 🗖 🖓 🏭                                               | As Driver)                                                              | ОН                                                               |                                                                         | 9 1 - NONE<br>2 - MINOR DAMAGE        | 3 - FUNCTIONAL DAMAGE<br>4 - DISABLING DAMAGE<br>9 - UNKNOWN      |  |  |  |
| COMMERCIAL CARRIER: NAME, ADDR                                   | SS, CITY, STATE, ZIP                                  |                                                                         | COMMERCIAL CARRIER PHONE: INCL                                   | UDE AREA CODE                                                           |                                       |                                                                   |  |  |  |
|                                                                  |                                                       |                                                                         |                                                                  |                                                                         |                                       | DAMAGED AREA(S)                                                   |  |  |  |
| LP STATE LICENSE PLA                                             | E #                                                   | VEHICLE IDENTIFICATION #                                                | VEHICLE YEAR                                                     | VEHICLE MAKE                                                            | 1                                     | INDICATE ALL THAT APPLY                                           |  |  |  |
|                                                                  |                                                       |                                                                         |                                                                  |                                                                         | 11 12 1                               | 11 12 1                                                           |  |  |  |
|                                                                  |                                                       |                                                                         | VEHICLE COLOR                                                    |                                                                         | 10 11                                 | 2 10 1 2                                                          |  |  |  |
| TYF                                                              | E OF USE                                              | US DOT #                                                                | TOWED BY: COMPANY NAME                                           |                                                                         | 9 10 9                                |                                                                   |  |  |  |
|                                                                  | GOVERNMENT IN EMERGENCY<br>RESPONSE                   | VEHICLE WEIGHT GVWR/GCWR                                                | J                                                                |                                                                         |                                       |                                                                   |  |  |  |
| INTERLOCK                                                        | # OCCUPANTS                                           | 1 - ≤10K LBS.                                                           | HAZARDO                                                          | US MATERIAL<br>CLASS # PLACARD ID #                                     | 8 6                                   |                                                                   |  |  |  |
| EQUIPPED                                                         |                                                       | 2 - 10,001 - 26K LBS.<br>3 - >26K LBS.                                  | PLACARD                                                          |                                                                         | 6 5                                   |                                                                   |  |  |  |
| 1 - PASSENGER CA<br>2 - PASSENGER VA                             |                                                       |                                                                         | 18 - LIMO (LIVERY VEHICLE)<br>19 - BUS (16+ PASSENGERS)          | 23 - PEDESTRIAN/SKATER<br>24 - WHEELCHAIR (ANY TYPE)                    | 10                                    |                                                                   |  |  |  |
| 0 1 3 - SPORT UTILITY<br>4 - PICK UP                             | EHICLE 9 - AUTOCYCLE                                  |                                                                         |                                                                  | 25 - OTHER NON- MOTORIST<br>26 - BICYCLE                                | 9                                     | 9 9 3 3                                                           |  |  |  |
| UNIT TYPE 5 - CARGO VAN<br>6 - VAN (9-15 SEAT)                   | BICYCLE<br>11 - ALL TERRAIN VEHICLE                   | 16 - FARM EQUIPMENT<br>17 - MOTORHOME                                   | 22 - ANIMAL WITH RIDER OR<br>ANIMAL-DRAWN VEHICLE                | 27 - TRAIN<br>99 - UNKNOWN OR HIT/SKIP                                  |                                       |                                                                   |  |  |  |
|                                                                  | (ATV / UTV)                                           |                                                                         |                                                                  |                                                                         | 12                                    | 7 5 12                                                            |  |  |  |
| # OF TRAILING U                                                  | NITS                                                  |                                                                         |                                                                  |                                                                         | 11 12 1                               |                                                                   |  |  |  |
|                                                                  |                                                       | 0 - NO AUTOMATION                                                       | 3 - CONDITIONAL                                                  |                                                                         | 10 11 1                               |                                                                   |  |  |  |
| WHEN CRASH OCC                                                   |                                                       | 9 - UNKNOWN                                                             | 9 9 3                                                            | 3 9 9 3 3                                                               |                                       |                                                                   |  |  |  |
| 9 1-YES 2-NO                                                     |                                                       | 2 - PARTIAL AUTOMATION                                                  | 4 - HIGH AUTOMATION<br>5 - FULL AUTOMATION                       |                                                                         |                                       |                                                                   |  |  |  |
| 1 - NONE<br>2 - TAXI                                             | 6 - BUS - CHARTER/TOUR<br>7 - BUS - INTERCITY         | 11 - FIRE<br>12 - MILITARY                                              | 16 - FARM<br>17 - MOWING                                         | 21 - MAIL CARRIER<br>99 - OTHER /UNKNOWN                                | · · · · · · · · · · · · · · · · · · · |                                                                   |  |  |  |
| SPECIAL SCHOOL TRANSIT/CON                                       | SHARING 8 - BUS - SHUTTLE<br>RT 9 - BUS - OTHER       | 13 - POLICE<br>14 - PUBLIC UTILITY<br>15 - CONSTRUCTION EQUIPMENT       | 18 - SNOW REMOVAL<br>19 - TOWING<br>20 - SAFETY SERVICE PATROL   |                                                                         | 6                                     | 6                                                                 |  |  |  |
| FUNCTION                                                         | MUTER 10 - AMBULANCE                                  | 15 - CONSTRUCTION EQUIPMENT                                             | 20 - SAFETY SERVICE PATROL                                       |                                                                         |                                       | 12 12 12                                                          |  |  |  |
| 1 - NO CARGO BODY                                                |                                                       |                                                                         | 8 - POLE                                                         | 12 - CONCRETE MIXER<br>13 - AUTO TRANSPORTER                            |                                       | 1                                                                 |  |  |  |
| 2 - BUS                                                          | MOTOR VEHICLE<br>4 - LOGGING                          | CHASSIS<br>6 - CARGO VAN/ENCLOSED BOX<br>7 - GRAIN/CHIPS/GRAVEL         | 9 - CARGO TANK<br>10 - FLAT BED<br>11 - DUMP                     | 13 - AUTO TRANSPORTER<br>14 - GARBAGE/REFUSE<br>99 - OTHER / UNKNOWN    | · <b>M</b>                            | 9 🖉 3 9 🗰 3 9 🏶 3                                                 |  |  |  |
| ТҮРЕ                                                             |                                                       |                                                                         |                                                                  |                                                                         |                                       | $\oplus$                                                          |  |  |  |
| VEHICLE 1 - TURN SIGNALS<br>2 - HEAD LAMPS                       | 4 - BRAKES<br>5 - STEERING                            | 7 - WORN OR SLICK TIRES<br>8 - TRAILER EQUIPMENT                        | 9 - MOTOR TROUBLE<br>10 - DISABLED FROM PRIOR<br>ACCIDENT        | 99 - OTHER / UNKNOWN                                                    | 6                                     | 6 6 6                                                             |  |  |  |
| DEFECTS                                                          | 6 - TIRE BLOWOUT                                      | DEFECTIVE                                                               |                                                                  |                                                                         |                                       |                                                                   |  |  |  |
| 1 - INTERSECTION -<br>MARKED<br>CROSSWALK                        | 3 - INTERSECTION - OTHER<br>4 - MIDBLOCK - MARKED     | 6 - BICYCLE LANE<br>7 - SHOULDER/ROADSIDE                               | 9 - MEDIAN/CROSSING ISLAND<br>10 - DRIVEWAY ACCESS               | 12 - FIRST RESPONDER<br>AT INCIDENT SCENE<br>99 - OTHER / UNKNOWN       | - NO DAMAGE [0]                       | UNDERCARRIAGE [14]                                                |  |  |  |
| LOCATION AT 2 - INTERSECTION -<br>UNMARKED                       | CROSSWALK<br>5 - TRAVEL LANE-OTHER LOC                | 8 - SIDEWALK<br>ATION                                                   | 11 - SHARED USE PATHS OR<br>TRAILS                               |                                                                         | - TOP [13]                            | - ALL AREAS [15]<br>JNIT NOT AT SCENE [16]                        |  |  |  |
| IMPACT CROSSWALK<br>1 - NON-CONTACT                              | 1 - STRAIGHT AHEAD                                    | 7 - MAKING U-TURN                                                       | 13 - NEGOTIATING A CURVE                                         | 18 - APPROACHING                                                        | 1                                     | INITIAL POINT OF CONTACT                                          |  |  |  |
| 2 - NON-COLLISION<br>3 - STRIKING                                | 0 1 2 - BACKING<br>3 - CHANGING LANES                 | 8 - ENTERING TRAFFIC LANE<br>9 - LEAVING TRAFFIC LANE                   | 14 - ENTERING OR CROSSING<br>SPECIFIED LOCATION                  | OR LEAVING VEHICLE<br>19 - STANDING<br>20 - OTHER NON-MOTORIST          |                                       |                                                                   |  |  |  |
| 4 - STRUCK                                                       | PRE-CRASH 4 - OVERTAKING/PASSING                      | 10 - PARKED<br>11 - SLOWING OR STOPPED                                  | 15 - WALKING, RUNNING,<br>JOGGING, PLAYING                       | 21 - STANDING OUTSIDE<br>DISABLED VEHICLE                               | 0 1 0- NO DAMAG                       |                                                                   |  |  |  |
| ACTION 5 - BOTH STRIKING<br>& STRUCK                             | 5 - MAKING RIGHT TURN<br>6 - MAKING LEFT TURN         | 5 - MAKING RIGHT TURN<br>IN TRAFFIC                                     |                                                                  | 99 - OTHER / UNKNOWN                                                    | DIAGRA                                |                                                                   |  |  |  |
| 9 - OTHER / UNKNOW                                               | N                                                     |                                                                         | 17 - PUSHING VEHICLE                                             |                                                                         | 13 - TOP                              |                                                                   |  |  |  |
| 4 - MOAIP                                                        | 7 - LEFT OF CENTER                                    | 12 IMPRODED OTA 27 2941                                                 | 17 - VISION OBSTRUCTION                                          | 21 - LYING IN ROADWAY                                                   |                                       | TRAFFIC                                                           |  |  |  |
| 1 - NONE<br>2 - FAILURE TO YIELD<br>3 - RAN RED LIGHT            | 7 - LEFT OF CENTER<br>8 - FOLLOWING TOO<br>CLOSE/ACDA | 13 - IMPROPER START FROM<br>A PARKED POSITION<br>14 - STOPPED OR PARKED | 17 - VISION OBSTRUCTION<br>18 - OPERATING DEFECTIVE<br>EQUIPMENT | 21 - LYING IN ROADWAY<br>22 - NOT DISCERNABLE<br>23 - OPENING DOOR INTO | TRAFFICWAY FLOW                       | TRAFFIC CONTROL<br>1 - ROUNDABOUT 4 - STOP SIGN                   |  |  |  |
| 4 - RAN STOP SIGN                                                | 9 - IMPROPER LANE<br>CHANGING                         | ILLEGALLY<br>15 - SWERVING TO AVOID                                     | 19 - LOAD SHIFTING/<br>FALLING/SPILLING                          | ROADWAY                                                                 | 1 - ONE-WAY                           | 2-SIGNAL 5-YIELD SIGN                                             |  |  |  |
| 025- UNSAFE SPEED<br>6- IMPROPER TURN                            | 10 - IMPROPER PASSING<br>11 - DROVE OFF ROAD          | 16 - WRONG WAY                                                          | 20 - IMPROPER CROSSING                                           | 99 - OTHER IMPROPER<br>ACTION                                           | 2 - TWO-WAY                           | 3 - FLASHER 6 - NO CONTROL                                        |  |  |  |
| CONTRIBUTING<br>CIRCUMSTANCES                                    | 12 - IMPROPER BACKING                                 |                                                                         |                                                                  |                                                                         | # OF THROUGH LANES<br>ON ROAD         | RAIL GRADE CROSSING                                               |  |  |  |
| <i>l</i> o                                                       |                                                       |                                                                         |                                                                  |                                                                         | 4                                     | 1 - NOT INVOLVED<br>2 - INVOLVED - ACTIVE CROSSING                |  |  |  |
| SEQUENCE OF EVENTS                                               |                                                       | EVENTS                                                                  |                                                                  |                                                                         | 04                                    | 2 - INVOLVED - ACTIVE CROSSING<br>3 - INVOLVED - PASSIVE CROSSING |  |  |  |
|                                                                  |                                                       | 11 - CROSS CENTERLINE -<br>OPPOSITE DIRECTION OF                        | 16 - RAILWAY VEHICLE                                             | 22 - WORK ZONE<br>MAINTENANCE                                           |                                       |                                                                   |  |  |  |
|                                                                  | 7 - SEPARATION OF<br>UNITS<br>8 - RAN OFF ROAD RIGHT  | TRAVEL<br>12 - DOWNHILL RUNAWAY                                         | 17 - ANIMAL - FARM<br>18 - ANIMAL - DEER<br>10 - ANIMAL - OTHER  | EQUIPMENT<br>23 - STRUCK BY FALLING,                                    |                                       | UNIT / NON-MOTORIST DIRECTION                                     |  |  |  |
| 4 - JACKKNIFE<br>5 - CARGO / EQUIPME<br>2. LOSS OR SHIFT         | IT 9 - RAN OFF ROAD LEFT                              | 13 - OTHER NON-COLLISION<br>14 - PEDESTRIAN                             | 19 - ANIMAL - OTHER<br>20 - MOTOR VEHICLE IN<br>TRANSPORT        | SHIFTING CARGO OR<br>ANYTHING SET IN                                    |                                       | 1 - NORTH 5 - NORTHEAST                                           |  |  |  |
| 2 LOSS OR SHIFT                                                  | 10 - CROSS MEDIAN                                     | 15 - PEDALCYCLE                                                         | 21 - PARKED MOTOR VEHICLE                                        | MOTION BY A MOTOR<br>VEHICLE<br>24 - OTHER MOVABLE                      |                                       | 2 - SOUTH 6 - NORTHWEST<br>3 - EAST 7 - SOUTHEAST                 |  |  |  |
| 3                                                                |                                                       | 0011000100                                                              |                                                                  | OBJECT                                                                  | FROM 1 ТО                             | 2 4-WEST 8-SOUTHWEST                                              |  |  |  |
|                                                                  |                                                       | COLLISION WITH FIXED OBJEC<br>37 - TRAFFIC SIGN POST                    | 43 - CURB                                                        | 50 -WORKZONE MAINTENANCE                                                | 1                                     | 9 - OTHER / UNKNOWN                                               |  |  |  |
| 4 25 - IMPACT ATTENUA<br>/ CRASH CUSHION<br>26 - BRIDGE OVERHE/  | 32 - PORTABLE BARRIER                                 | 38 - OVERHEAD SIGN POST                                                 | 43 - CURB<br>44 - DITCH<br>45 - EMBANKMENT                       | EQUIPMENT<br>51 - WALL                                                  | UNIT SPEED                            | DETECTED SPEED                                                    |  |  |  |
| 26 - BRIDGE OVERHEA<br>STRUCTURE<br>27 - BRIDGE PIER OR          | 34 - MEDIAN GUARDRAII                                 | 39 - LIGHT/LUMINARIES SUPPORT<br>40 - UTILITY POLE                      | 40 - EMBANKMENT<br>46 - FENCE<br>47 - MAILBOX                    | 52 - BUILDING<br>53 - TUNNEL                                            |                                       |                                                                   |  |  |  |
| 27 - BRIDGE PIER OK<br>28 - BRIDGE PARAPET<br>5 29 - BRIDGE RAIL | BOTWENT BARRIER<br>35 - MEDIAN CONCRETE<br>BARRIER    | 41 - OTHER POST, POLE OR<br>SUPPORT<br>42 - CULVERT                     | 48 - TREE                                                        | 54 - OTHER FIXED OBJECT<br>99 - OTHER / UNKNOWN                         |                                       | 3 1 - STATED/ESTIMATED SPEED                                      |  |  |  |
| 30 - GUARDRAIL FACE                                              | 36 - MEDIAN OTHER BARRIER                             | 42 - UULVENI                                                            | 49 - FIRE HYDRANT                                                |                                                                         |                                       | 2 - CALCULATED / EDR<br>3 - UNDETERMINED                          |  |  |  |
| 6                                                                |                                                       |                                                                         |                                                                  |                                                                         | POSTED SPEED                          |                                                                   |  |  |  |
|                                                                  |                                                       |                                                                         |                                                                  |                                                                         |                                       |                                                                   |  |  |  |
|                                                                  |                                                       | MOST HARMFUL EVENT                                                      |                                                                  |                                                                         |                                       |                                                                   |  |  |  |
| SY8304 OH1U 1/19 [760-0820]                                      |                                                       |                                                                         |                                                                  |                                                                         | •                                     | PAGE OF                                                           |  |  |  |