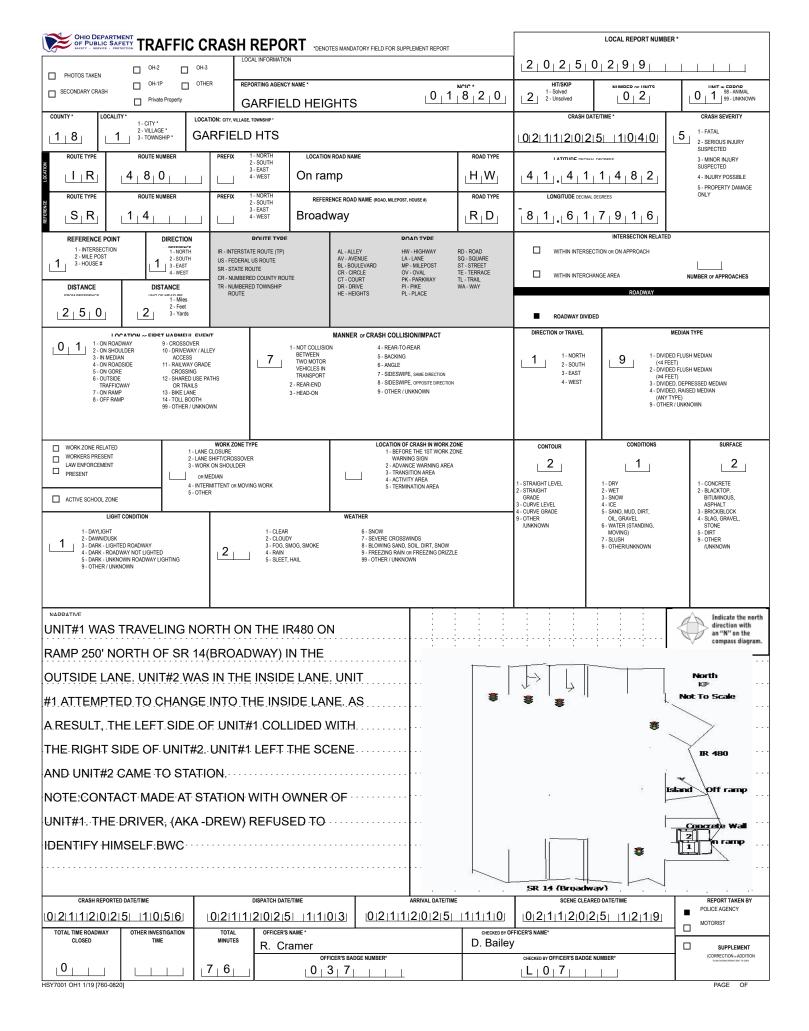

| OF PUBLIC SAFETY OCCUPANT / WITNESS ADDENDUM |                                                                                                                                                                       |                                                                                                                                                                                                                                                                                                                                                                                                                                                                                                                                                                                                                                                                                                                                                                                                                                                                                                                                                                                                                                                                                                                                                                                                                                                                                                                                                                                                                                                                                                                                                                                                                                                                                                                                                                                                                                                                                                                                                                                                                                                                                                                                |                   |                                                                                                                                                                                 |                                                                                                                                                                                                                                                                                                                        | LOCAL REPORT NUMBER                                                                                                                                                                                                                                                                                                                             |                                                                                                                                                         |                        |                                                                                                                           |                                                                                              |                                                   |                                              |         |  |  |
|----------------------------------------------|-----------------------------------------------------------------------------------------------------------------------------------------------------------------------|--------------------------------------------------------------------------------------------------------------------------------------------------------------------------------------------------------------------------------------------------------------------------------------------------------------------------------------------------------------------------------------------------------------------------------------------------------------------------------------------------------------------------------------------------------------------------------------------------------------------------------------------------------------------------------------------------------------------------------------------------------------------------------------------------------------------------------------------------------------------------------------------------------------------------------------------------------------------------------------------------------------------------------------------------------------------------------------------------------------------------------------------------------------------------------------------------------------------------------------------------------------------------------------------------------------------------------------------------------------------------------------------------------------------------------------------------------------------------------------------------------------------------------------------------------------------------------------------------------------------------------------------------------------------------------------------------------------------------------------------------------------------------------------------------------------------------------------------------------------------------------------------------------------------------------------------------------------------------------------------------------------------------------------------------------------------------------------------------------------------------------|-------------------|---------------------------------------------------------------------------------------------------------------------------------------------------------------------------------|------------------------------------------------------------------------------------------------------------------------------------------------------------------------------------------------------------------------------------------------------------------------------------------------------------------------|-------------------------------------------------------------------------------------------------------------------------------------------------------------------------------------------------------------------------------------------------------------------------------------------------------------------------------------------------|---------------------------------------------------------------------------------------------------------------------------------------------------------|------------------------|---------------------------------------------------------------------------------------------------------------------------|----------------------------------------------------------------------------------------------|---------------------------------------------------|----------------------------------------------|---------|--|--|
|                                              |                                                                                                                                                                       |                                                                                                                                                                                                                                                                                                                                                                                                                                                                                                                                                                                                                                                                                                                                                                                                                                                                                                                                                                                                                                                                                                                                                                                                                                                                                                                                                                                                                                                                                                                                                                                                                                                                                                                                                                                                                                                                                                                                                                                                                                                                                                                                |                   |                                                                                                                                                                                 |                                                                                                                                                                                                                                                                                                                        | 2 0 2 5 0 2 9 9                                                                                                                                                                                                                                                                                                                                 |                                                                                                                                                         |                        |                                                                                                                           |                                                                                              |                                                   |                                              |         |  |  |
|                                              | UNIT # NAME: LAST, FIRST, MIDDLE                                                                                                                                      |                                                                                                                                                                                                                                                                                                                                                                                                                                                                                                                                                                                                                                                                                                                                                                                                                                                                                                                                                                                                                                                                                                                                                                                                                                                                                                                                                                                                                                                                                                                                                                                                                                                                                                                                                                                                                                                                                                                                                                                                                                                                                                                                |                   |                                                                                                                                                                                 |                                                                                                                                                                                                                                                                                                                        |                                                                                                                                                                                                                                                                                                                                                 | DATE OF BIRTH AGE GENDEL                                                                                                                                |                        |                                                                                                                           |                                                                                              |                                                   |                                              |         |  |  |
|                                              | 2                                                                                                                                                                     | ARNOLD                                                                                                                                                                                                                                                                                                                                                                                                                                                                                                                                                                                                                                                                                                                                                                                                                                                                                                                                                                                                                                                                                                                                                                                                                                                                                                                                                                                                                                                                                                                                                                                                                                                                                                                                                                                                                                                                                                                                                                                                                                                                                                                         |                   |                                                                                                                                                                                 | BONNIE LYNN                                                                                                                                                                                                                                                                                                            |                                                                                                                                                                                                                                                                                                                                                 |                                                                                                                                                         | 0 4 1 6 1 9 7 9 [45] F |                                                                                                                           |                                                                                              |                                                   |                                              |         |  |  |
| OCCUPANT                                     |                                                                                                                                                                       | EET, CITY, STATE, ZIP                                                                                                                                                                                                                                                                                                                                                                                                                                                                                                                                                                                                                                                                                                                                                                                                                                                                                                                                                                                                                                                                                                                                                                                                                                                                                                                                                                                                                                                                                                                                                                                                                                                                                                                                                                                                                                                                                                                                                                                                                                                                                                          |                   |                                                                                                                                                                                 |                                                                                                                                                                                                                                                                                                                        |                                                                                                                                                                                                                                                                                                                                                 | CONTACT PHONE - INCLUDE AREA CODE                                                                                                                       |                        |                                                                                                                           |                                                                                              |                                                   |                                              |         |  |  |
| occu                                         | 3624 E                                                                                                                                                                | E 63RD S                                                                                                                                                                                                                                                                                                                                                                                                                                                                                                                                                                                                                                                                                                                                                                                                                                                                                                                                                                                                                                                                                                                                                                                                                                                                                                                                                                                                                                                                                                                                                                                                                                                                                                                                                                                                                                                                                                                                                                                                                                                                                                                       | T CLEVELAND OH    | 44105                                                                                                                                                                           |                                                                                                                                                                                                                                                                                                                        |                                                                                                                                                                                                                                                                                                                                                 |                                                                                                                                                         |                        |                                                                                                                           |                                                                                              |                                                   |                                              |         |  |  |
|                                              | INJURIES                                                                                                                                                              | INJURED<br>TAKEN BY                                                                                                                                                                                                                                                                                                                                                                                                                                                                                                                                                                                                                                                                                                                                                                                                                                                                                                                                                                                                                                                                                                                                                                                                                                                                                                                                                                                                                                                                                                                                                                                                                                                                                                                                                                                                                                                                                                                                                                                                                                                                                                            | EMS AGENCY (NAME) |                                                                                                                                                                                 | INJURED TAKEN TO: MEDICAL FACILITY (NAME, CITY) SAFETY EQUIPMENT<br>USED                                                                                                                                                                                                                                               |                                                                                                                                                                                                                                                                                                                                                 |                                                                                                                                                         | SEATING PO             |                                                                                                                           | AIR BAG U                                                                                    | SAGE                                              | EJECTION                                     | TRAPPED |  |  |
|                                              | 5                                                                                                                                                                     |                                                                                                                                                                                                                                                                                                                                                                                                                                                                                                                                                                                                                                                                                                                                                                                                                                                                                                                                                                                                                                                                                                                                                                                                                                                                                                                                                                                                                                                                                                                                                                                                                                                                                                                                                                                                                                                                                                                                                                                                                                                                                                                                |                   |                                                                                                                                                                                 |                                                                                                                                                                                                                                                                                                                        |                                                                                                                                                                                                                                                                                                                                                 | MC HELMET                                                                                                                                               |                        | 3                                                                                                                         |                                                                                              |                                                   |                                              |         |  |  |
|                                              | UNIT #                                                                                                                                                                | NAME: LAST, FI                                                                                                                                                                                                                                                                                                                                                                                                                                                                                                                                                                                                                                                                                                                                                                                                                                                                                                                                                                                                                                                                                                                                                                                                                                                                                                                                                                                                                                                                                                                                                                                                                                                                                                                                                                                                                                                                                                                                                                                                                                                                                                                 | RST, MIDDLE       |                                                                                                                                                                                 |                                                                                                                                                                                                                                                                                                                        | DAT                                                                                                                                                                                                                                                                                                                                             | E OF BIRTH                                                                                                                                              |                        |                                                                                                                           |                                                                                              | AGE                                               | GENDER                                       |         |  |  |
| ΝT                                           |                                                                                                                                                                       | DRESS: STREET, CITY, STATE, ZIP                                                                                                                                                                                                                                                                                                                                                                                                                                                                                                                                                                                                                                                                                                                                                                                                                                                                                                                                                                                                                                                                                                                                                                                                                                                                                                                                                                                                                                                                                                                                                                                                                                                                                                                                                                                                                                                                                                                                                                                                                                                                                                |                   |                                                                                                                                                                                 |                                                                                                                                                                                                                                                                                                                        |                                                                                                                                                                                                                                                                                                                                                 |                                                                                                                                                         |                        |                                                                                                                           |                                                                                              |                                                   |                                              |         |  |  |
| CCUPANT                                      | ADDRESS: STRE                                                                                                                                                         | KEET, UIT, STATE, ZP                                                                                                                                                                                                                                                                                                                                                                                                                                                                                                                                                                                                                                                                                                                                                                                                                                                                                                                                                                                                                                                                                                                                                                                                                                                                                                                                                                                                                                                                                                                                                                                                                                                                                                                                                                                                                                                                                                                                                                                                                                                                                                           |                   |                                                                                                                                                                                 |                                                                                                                                                                                                                                                                                                                        |                                                                                                                                                                                                                                                                                                                                                 |                                                                                                                                                         |                        |                                                                                                                           |                                                                                              |                                                   |                                              |         |  |  |
| -                                            | INJURIES                                                                                                                                                              |                                                                                                                                                                                                                                                                                                                                                                                                                                                                                                                                                                                                                                                                                                                                                                                                                                                                                                                                                                                                                                                                                                                                                                                                                                                                                                                                                                                                                                                                                                                                                                                                                                                                                                                                                                                                                                                                                                                                                                                                                                                                                                                                |                   |                                                                                                                                                                                 | INJURED TAKEN TO: MEDICAL FACILITY (MAME, CITY) SAFETY EQUIPMENT                                                                                                                                                                                                                                                       |                                                                                                                                                                                                                                                                                                                                                 |                                                                                                                                                         | SEATING PO             | DSITION                                                                                                                   | AIR BAG U                                                                                    | SAGE                                              | EJECTION                                     | TRAPPED |  |  |
|                                              |                                                                                                                                                                       | TAKEN BY                                                                                                                                                                                                                                                                                                                                                                                                                                                                                                                                                                                                                                                                                                                                                                                                                                                                                                                                                                                                                                                                                                                                                                                                                                                                                                                                                                                                                                                                                                                                                                                                                                                                                                                                                                                                                                                                                                                                                                                                                                                                                                                       |                   |                                                                                                                                                                                 |                                                                                                                                                                                                                                                                                                                        |                                                                                                                                                                                                                                                                                                                                                 | DOT-COMPLIANT<br>MC HELMET                                                                                                                              |                        |                                                                                                                           |                                                                                              |                                                   |                                              |         |  |  |
|                                              | UNIT #                                                                                                                                                                | NAME: LAST, FI                                                                                                                                                                                                                                                                                                                                                                                                                                                                                                                                                                                                                                                                                                                                                                                                                                                                                                                                                                                                                                                                                                                                                                                                                                                                                                                                                                                                                                                                                                                                                                                                                                                                                                                                                                                                                                                                                                                                                                                                                                                                                                                 | RST, MIDDLE       |                                                                                                                                                                                 |                                                                                                                                                                                                                                                                                                                        |                                                                                                                                                                                                                                                                                                                                                 | DAT                                                                                                                                                     | I<br>TE OF BIRTH       | 1                                                                                                                         | 1                                                                                            |                                                   | AGE                                          | GENDER  |  |  |
|                                              |                                                                                                                                                                       |                                                                                                                                                                                                                                                                                                                                                                                                                                                                                                                                                                                                                                                                                                                                                                                                                                                                                                                                                                                                                                                                                                                                                                                                                                                                                                                                                                                                                                                                                                                                                                                                                                                                                                                                                                                                                                                                                                                                                                                                                                                                                                                                |                   |                                                                                                                                                                                 |                                                                                                                                                                                                                                                                                                                        |                                                                                                                                                                                                                                                                                                                                                 |                                                                                                                                                         | I                      |                                                                                                                           |                                                                                              | ╷╷                                                |                                              |         |  |  |
| OCCUPANT                                     | ADDRESS: STRE                                                                                                                                                         | EET, CITY, STATE, ZIP                                                                                                                                                                                                                                                                                                                                                                                                                                                                                                                                                                                                                                                                                                                                                                                                                                                                                                                                                                                                                                                                                                                                                                                                                                                                                                                                                                                                                                                                                                                                                                                                                                                                                                                                                                                                                                                                                                                                                                                                                                                                                                          |                   |                                                                                                                                                                                 |                                                                                                                                                                                                                                                                                                                        |                                                                                                                                                                                                                                                                                                                                                 | CONTACT PHONE - INCLUE                                                                                                                                  | DE AREA COD            | E                                                                                                                         |                                                                                              |                                                   |                                              |         |  |  |
| 000                                          |                                                                                                                                                                       |                                                                                                                                                                                                                                                                                                                                                                                                                                                                                                                                                                                                                                                                                                                                                                                                                                                                                                                                                                                                                                                                                                                                                                                                                                                                                                                                                                                                                                                                                                                                                                                                                                                                                                                                                                                                                                                                                                                                                                                                                                                                                                                                | 1                 |                                                                                                                                                                                 | 1                                                                                                                                                                                                                                                                                                                      |                                                                                                                                                                                                                                                                                                                                                 |                                                                                                                                                         |                        |                                                                                                                           |                                                                                              |                                                   |                                              |         |  |  |
|                                              | INJURIES                                                                                                                                                              | INJURED<br>TAKEN BY                                                                                                                                                                                                                                                                                                                                                                                                                                                                                                                                                                                                                                                                                                                                                                                                                                                                                                                                                                                                                                                                                                                                                                                                                                                                                                                                                                                                                                                                                                                                                                                                                                                                                                                                                                                                                                                                                                                                                                                                                                                                                                            | EMS AGENCY (NAME) |                                                                                                                                                                                 | INJURED TAKEN TO: MEDICAL FACILITY (NAME, CITY)                                                                                                                                                                                                                                                                        | SAFETY EQUIPMENT<br>USED                                                                                                                                                                                                                                                                                                                        | DOT-COMPLIANT<br>MC HELMET                                                                                                                              | SEATING PO             | DSITION                                                                                                                   | AIR BAG U                                                                                    | SAGE                                              | EJECTION                                     | TRAPPED |  |  |
|                                              |                                                                                                                                                                       |                                                                                                                                                                                                                                                                                                                                                                                                                                                                                                                                                                                                                                                                                                                                                                                                                                                                                                                                                                                                                                                                                                                                                                                                                                                                                                                                                                                                                                                                                                                                                                                                                                                                                                                                                                                                                                                                                                                                                                                                                                                                                                                                |                   |                                                                                                                                                                                 |                                                                                                                                                                                                                                                                                                                        |                                                                                                                                                                                                                                                                                                                                                 | MC HELMEI                                                                                                                                               |                        |                                                                                                                           |                                                                                              |                                                   |                                              |         |  |  |
|                                              | UNIT #                                                                                                                                                                | NAME: LAST, FI                                                                                                                                                                                                                                                                                                                                                                                                                                                                                                                                                                                                                                                                                                                                                                                                                                                                                                                                                                                                                                                                                                                                                                                                                                                                                                                                                                                                                                                                                                                                                                                                                                                                                                                                                                                                                                                                                                                                                                                                                                                                                                                 | RST, MIDDLE       |                                                                                                                                                                                 |                                                                                                                                                                                                                                                                                                                        |                                                                                                                                                                                                                                                                                                                                                 | DATE OF BIRTH AGE GEN                                                                                                                                   |                        |                                                                                                                           |                                                                                              |                                                   |                                              | GENDER  |  |  |
| LN                                           |                                                                                                                                                                       |                                                                                                                                                                                                                                                                                                                                                                                                                                                                                                                                                                                                                                                                                                                                                                                                                                                                                                                                                                                                                                                                                                                                                                                                                                                                                                                                                                                                                                                                                                                                                                                                                                                                                                                                                                                                                                                                                                                                                                                                                                                                                                                                |                   |                                                                                                                                                                                 |                                                                                                                                                                                                                                                                                                                        |                                                                                                                                                                                                                                                                                                                                                 | CONTACT PHONE - INCLUDE AREA CODE                                                                                                                       |                        |                                                                                                                           |                                                                                              |                                                   |                                              |         |  |  |
| CCUPANT                                      | ADDRESS: STRE                                                                                                                                                         | EET, CITY, STATE, ZIP                                                                                                                                                                                                                                                                                                                                                                                                                                                                                                                                                                                                                                                                                                                                                                                                                                                                                                                                                                                                                                                                                                                                                                                                                                                                                                                                                                                                                                                                                                                                                                                                                                                                                                                                                                                                                                                                                                                                                                                                                                                                                                          |                   |                                                                                                                                                                                 |                                                                                                                                                                                                                                                                                                                        |                                                                                                                                                                                                                                                                                                                                                 |                                                                                                                                                         | I AREA COD             | E                                                                                                                         | 1                                                                                            | 1                                                 | 1                                            |         |  |  |
| 0                                            | INJURIES                                                                                                                                                              | INJURED                                                                                                                                                                                                                                                                                                                                                                                                                                                                                                                                                                                                                                                                                                                                                                                                                                                                                                                                                                                                                                                                                                                                                                                                                                                                                                                                                                                                                                                                                                                                                                                                                                                                                                                                                                                                                                                                                                                                                                                                                                                                                                                        | EMS AGENCY (NAME) |                                                                                                                                                                                 | INJURED TAKEN TO: MEDICAL FACILITY (NAME, CITY) SAFETY EQUIPMENT                                                                                                                                                                                                                                                       |                                                                                                                                                                                                                                                                                                                                                 |                                                                                                                                                         | SEATING PO             | OSITION                                                                                                                   | AIR BAG U                                                                                    | SAGE                                              | EJECTION                                     | TRAPPED |  |  |
|                                              | I I                                                                                                                                                                   | TAKEN BY                                                                                                                                                                                                                                                                                                                                                                                                                                                                                                                                                                                                                                                                                                                                                                                                                                                                                                                                                                                                                                                                                                                                                                                                                                                                                                                                                                                                                                                                                                                                                                                                                                                                                                                                                                                                                                                                                                                                                                                                                                                                                                                       |                   |                                                                                                                                                                                 |                                                                                                                                                                                                                                                                                                                        | USED                                                                                                                                                                                                                                                                                                                                            | DOT-COMPLIANT<br>MC HELMET                                                                                                                              |                        | I I                                                                                                                       |                                                                                              | 1                                                 |                                              |         |  |  |
|                                              |                                                                                                                                                                       | IN                                                                                                                                                                                                                                                                                                                                                                                                                                                                                                                                                                                                                                                                                                                                                                                                                                                                                                                                                                                                                                                                                                                                                                                                                                                                                                                                                                                                                                                                                                                                                                                                                                                                                                                                                                                                                                                                                                                                                                                                                                                                                                                             | JURIES            |                                                                                                                                                                                 | SAFETY EQUIPMENT USED                                                                                                                                                                                                                                                                                                  | SEATI                                                                                                                                                                                                                                                                                                                                           | NG POSITION                                                                                                                                             |                        |                                                                                                                           | A                                                                                            | R BAG                                             | USAGE                                        |         |  |  |
|                                              | 1 - FATAL<br>2 - SUSPECTED S                                                                                                                                          |                                                                                                                                                                                                                                                                                                                                                                                                                                                                                                                                                                                                                                                                                                                                                                                                                                                                                                                                                                                                                                                                                                                                                                                                                                                                                                                                                                                                                                                                                                                                                                                                                                                                                                                                                                                                                                                                                                                                                                                                                                                                                                                                |                   | VEHICLE OC                                                                                                                                                                      | 1 - NONE USED -         1 - FRONT - LEFT SIDE (MOTORCYC           VEHICLE OCCUPANT         2 - FRONT - NIDOLE           2 - SHOULDER BELT ONLY USED         3 - FRONT - RIGHT SIDE           3 - LAP BELT ONLY USED         4 - SECOND - LEFT SIDE (MOTORCYC           5 - SECOND - MIDDLE         5 - SECOND - MIDDLE |                                                                                                                                                                                                                                                                                                                                                 |                                                                                                                                                         |                        |                                                                                                                           | YED FRONT                                                                                    |                                                   |                                              |         |  |  |
|                                              | 3 - SUSPECTED M<br>4 - POSSIBLE INJU                                                                                                                                  |                                                                                                                                                                                                                                                                                                                                                                                                                                                                                                                                                                                                                                                                                                                                                                                                                                                                                                                                                                                                                                                                                                                                                                                                                                                                                                                                                                                                                                                                                                                                                                                                                                                                                                                                                                                                                                                                                                                                                                                                                                                                                                                                |                   |                                                                                                                                                                                 |                                                                                                                                                                                                                                                                                                                        |                                                                                                                                                                                                                                                                                                                                                 |                                                                                                                                                         | YCLE PASSENGER)        |                                                                                                                           |                                                                                              | 3 - DEPLOYED SIDE<br>4 - DEPLOYED BOTH FRONT/SIDE |                                              |         |  |  |
|                                              | 5 - NO APPARENT INJURY                                                                                                                                                |                                                                                                                                                                                                                                                                                                                                                                                                                                                                                                                                                                                                                                                                                                                                                                                                                                                                                                                                                                                                                                                                                                                                                                                                                                                                                                                                                                                                                                                                                                                                                                                                                                                                                                                                                                                                                                                                                                                                                                                                                                                                                                                                |                   |                                                                                                                                                                                 |                                                                                                                                                                                                                                                                                                                        | 3 - SECOND - MIDDLE                                                                                                                                                                                                                                                                                                                             |                                                                                                                                                         |                        |                                                                                                                           |                                                                                              |                                                   | 5 - NOT APPLICABLE<br>9 - DEPLOYMENT UNKNOWN |         |  |  |
|                                              |                                                                                                                                                                       | T INJURY                                                                                                                                                                                                                                                                                                                                                                                                                                                                                                                                                                                                                                                                                                                                                                                                                                                                                                                                                                                                                                                                                                                                                                                                                                                                                                                                                                                                                                                                                                                                                                                                                                                                                                                                                                                                                                                                                                                                                                                                                                                                                                                       |                   | 5 - CHILD REST                                                                                                                                                                  | & LAP BELT USED<br>TRAINT SYSTEM -                                                                                                                                                                                                                                                                                     | 6 - SECOND - RIGHT SIDE<br>7 - THIRD - LEFT SIDE (MOTORCYC                                                                                                                                                                                                                                                                                      | LE SIDE CAR)                                                                                                                                            |                        | 5 - NOT AP                                                                                                                |                                                                                              |                                                   |                                              |         |  |  |
|                                              |                                                                                                                                                                       | T INJURY                                                                                                                                                                                                                                                                                                                                                                                                                                                                                                                                                                                                                                                                                                                                                                                                                                                                                                                                                                                                                                                                                                                                                                                                                                                                                                                                                                                                                                                                                                                                                                                                                                                                                                                                                                                                                                                                                                                                                                                                                                                                                                                       |                   | 5 - CHILD REST<br>FORWARD F<br>6 - CHILD REST                                                                                                                                   | IRAINT SYSTEM -<br>ACING<br>IRAINT SYSTEM -                                                                                                                                                                                                                                                                            | 6 - SECOND - RIGHT SIDE<br>7 - THIRD - LEFT SIDE (MOTORCYCI<br>8 - THIRD - MIDDLE<br>9 - THIRD - RIGHT SIDE                                                                                                                                                                                                                                     |                                                                                                                                                         |                        | 5 - NOT AP                                                                                                                |                                                                                              |                                                   |                                              |         |  |  |
|                                              |                                                                                                                                                                       |                                                                                                                                                                                                                                                                                                                                                                                                                                                                                                                                                                                                                                                                                                                                                                                                                                                                                                                                                                                                                                                                                                                                                                                                                                                                                                                                                                                                                                                                                                                                                                                                                                                                                                                                                                                                                                                                                                                                                                                                                                                                                                                                | ED TAKEN BY       | 5 - CHILD REST<br>FORWARD F<br>6 - CHILD REST<br>REAR FACIN<br>7 - BOOSTER S                                                                                                    | FRJINT SYSTEM -<br>ACING<br>FRJINT SYSTEM -<br>G<br>EAT                                                                                                                                                                                                                                                                | 6 - SECOND - RIGHT SIDE<br>7 - THIRD - LEFT SIDE (MOTORCYCI<br>8 - THIRD - MIDDLE                                                                                                                                                                                                                                                               | CAB<br>DSED CARGO AREA                                                                                                                                  |                        | 5 - NOT AP                                                                                                                |                                                                                              |                                                   |                                              |         |  |  |
|                                              | 1 - NOT TRANSPI<br>TREATED AT 3                                                                                                                                       | INJURE<br>Ported /                                                                                                                                                                                                                                                                                                                                                                                                                                                                                                                                                                                                                                                                                                                                                                                                                                                                                                                                                                                                                                                                                                                                                                                                                                                                                                                                                                                                                                                                                                                                                                                                                                                                                                                                                                                                                                                                                                                                                                                                                                                                                                             | ED TAKEN BY       | 5 - CHILD REST<br>FORWARD F<br>6 - CHILD REST<br>REAR FACIN<br>7 - BOOSTER S<br>8 - HELMET US<br>9 - PROTECTIV                                                                  | RAINT SYSTEM -<br>ACING<br>G<br>G<br>EAT<br>ED<br>E PADS USED                                                                                                                                                                                                                                                          | 6 - SECOND - RIGHT SIDE<br>7 - THIRD - LEFT SIDE (MOTORCYCI<br>8 - THIRD - MIDLE<br>9 - THIRD - RIGHT SIDE<br>10 - SLEEPER SECTION OF TRUCK<br>11 - PASSENGER IN OTHER ENCL<br>(NON-TRALING UNIT, BUS, PICK-U<br>12 - PASSENGER IN UNENCLOSED<br>13 - TRALING UNIT                                                                              | CAB<br>DSED CARGO AREA<br>P WITH CAP)<br>CARGO AREA                                                                                                     |                        | 5 - NOT AP                                                                                                                | YMENT UNKNOV                                                                                 | WN                                                | ION                                          |         |  |  |
|                                              |                                                                                                                                                                       | INJURE<br>Ported /                                                                                                                                                                                                                                                                                                                                                                                                                                                                                                                                                                                                                                                                                                                                                                                                                                                                                                                                                                                                                                                                                                                                                                                                                                                                                                                                                                                                                                                                                                                                                                                                                                                                                                                                                                                                                                                                                                                                                                                                                                                                                                             | ED TAKEN BY       | 5 - CHILD REST<br>FORWARD F<br>6 - CHILD REST<br>REAR FACIN<br>7 - BOOSTER S<br>8 - HELMET US<br>9 - PROTECTIV<br>(ELBOWS, KI<br>10 - REFLECTIV                                 | RRINT SYSTEM -<br>ACING<br>IRRINT SYSTEM -<br>G<br>EAT<br>ED<br>E PADS USED<br>WEES, ETC.)<br>/E CLOTHING                                                                                                                                                                                                              | 6 - SECOND - RIGHT SIDE<br>7 - THIRD - LEFT SIDE (MOTORCYCI<br>8 - THIRD - MIDDLE<br>9 - THIRD - NIGHT SIDE<br>10 - SLEEPER SECTION OF TRUCK<br>11 - PASSENGER IN UTHER ENCL<br>(NON-TRALING UNIT<br>12 - PASSENGER IN UNENCLOSED<br>13 - TRAILING UNIT<br>14 - RUING ON VENCLE EXTENDO<br>(NON-TRAILING UNIT                                   | CAB<br>DSED CARGO AREA<br>P WITH CAP)<br>CARGO AREA                                                                                                     |                        | 5 - NOT AP<br>9 - DEPLO'<br>1 - NOT EJ                                                                                    | YMENT UNKNOV                                                                                 |                                                   | 10N                                          |         |  |  |
|                                              | TREATED AT :<br>2 - EMS                                                                                                                                               | INJURE<br>PORTED /<br>SCENE                                                                                                                                                                                                                                                                                                                                                                                                                                                                                                                                                                                                                                                                                                                                                                                                                                                                                                                                                                                                                                                                                                                                                                                                                                                                                                                                                                                                                                                                                                                                                                                                                                                                                                                                                                                                                                                                                                                                                                                                                                                                                                    | :D TAKEN BY       | 5 - CHILD RESI<br>FORWARD F<br>6 - CHILD RESI<br>REAR FACIN<br>7 - BOOSTER S<br>8 - HELMET US<br>9 - PROTECTIV<br>(ELBOWS, KI<br>10 - REFLECTIN<br>11 - LIGHTING<br>/ BICYCLE O | RRINT SYSTEM -<br>ACING<br>G<br>G<br>EAT<br>ED<br>F PADS USED<br>NEES, ETC.)<br>// CLOTHING<br>PEDESTRIAN<br>NLY                                                                                                                                                                                                       | 6 - SECOND - RIGHT SIDE<br>7 - THIRD - LEFT SIDE (MOTORCYCI<br>8 - THIRD - NIGHT SIDE<br>9 - THIRD - RIGHT SIDE<br>10 - SLEEPER SECTION OF TRUCK<br>(NON TRALING UNT, BUS, PICK-U<br>(NON TRALING UNT, BUS, PICK-U<br>12 - PASSENGER IN UNENCLOSED<br>13 - TRAILING UNIT<br>14 - RIDING ON VEHICLE EXTERIO                                      | CAB<br>DSED CARGO AREA<br>P WITH CAP)<br>CARGO AREA                                                                                                     | I                      | 5 - NOT AP<br>9 - DEPLOY<br>1 - NOT EJ<br>2 - PARTIA<br>3 - TOTALI                                                        | YMENT UNKNOV<br>JECTED<br>ALLY EJECTED<br>LY EJECTED                                         | WN                                                | ION                                          |         |  |  |
|                                              | TREATED AT<br>2 - EMS<br>3 - POLICE                                                                                                                                   | INJURE<br>PORTED /<br>SCENE                                                                                                                                                                                                                                                                                                                                                                                                                                                                                                                                                                                                                                                                                                                                                                                                                                                                                                                                                                                                                                                                                                                                                                                                                                                                                                                                                                                                                                                                                                                                                                                                                                                                                                                                                                                                                                                                                                                                                                                                                                                                                                    | ED TAKEN BY       | 5 - CHILD REST<br>FORWARD F<br>6 - CHILD REST<br>REAR FACIN<br>7 - BOOSTER S<br>8 - HELMET US<br>9 - PROTECTIV<br>(ELBOWS, KI<br>10 - REFLECTIV<br>11 - LIGHTING                | RRINT SYSTEM -<br>ACING<br>G<br>G<br>EAT<br>ED<br>F PADS USED<br>NEES, ETC.)<br>// CLOTHING<br>PEDESTRIAN<br>NLY                                                                                                                                                                                                       | 6 - SECOND - RIGHT SIDE<br>7 - THIRD - LEFT SIDE (MOTORCYCI<br>8 - THIRD - MIDLE<br>9 - THIRD - RIGHT SIDE<br>10 - SLEEPER SECTION OF TRUCK<br>11 - PASSENGER IN OTHER ENCL<br>(NON-TRALING UNIT, BUS, PICK-<br>12 - PASSENGER IN UNENCLOSED<br>13 - TRALING UNIT<br>14 - RIDING ON VEHICLE EXTERIOL<br>(NON-TRALING UNIT)<br>15 - NON-MOTORIST | CAB<br>DSED CARGO AREA<br>P WITH CAP)<br>CARGO AREA                                                                                                     |                        | 5 - NOT AP<br>9 - DEPLOY<br>1 - NOT EJ<br>2 - PARTIA<br>3 - TOTALI                                                        | YMENT UNKNOV<br>JECTED<br>ALLY EJECTED                                                       | WN                                                | ION                                          |         |  |  |
|                                              | TREATED AT<br>2 - EMS<br>3 - POLICE                                                                                                                                   | INJURE<br>Ported /<br>Scene<br>KNOWN                                                                                                                                                                                                                                                                                                                                                                                                                                                                                                                                                                                                                                                                                                                                                                                                                                                                                                                                                                                                                                                                                                                                                                                                                                                                                                                                                                                                                                                                                                                                                                                                                                                                                                                                                                                                                                                                                                                                                                                                                                                                                           | ED TAKEN BY       | 5 - CHILD RESI<br>FORWARD F<br>6 - CHILD RESI<br>REAR FACIN<br>7 - BOOSTER S<br>8 - HELMET US<br>9 - PROTECTIV<br>(ELBOWS, KI<br>10 - REFLECTIN<br>11 - LIGHTING<br>/ BICYCLE O | RRINT SYSTEM -<br>ACING<br>G<br>G<br>EAT<br>ED<br>F PADS USED<br>NEES, ETC.)<br>// CLOTHING<br>PEDESTRIAN<br>NLY                                                                                                                                                                                                       | 6 - SECOND - RIGHT SIDE<br>7 - THIRD - LEFT SIDE (MOTORCYCI<br>8 - THIRD - MIDLE<br>9 - THIRD - RIGHT SIDE<br>10 - SLEEPER SECTION OF TRUCK<br>11 - PASSENGER IN OTHER ENCL<br>(NON-TRALING UNIT, BUS, PICK-<br>12 - PASSENGER IN UNENCLOSED<br>13 - TRALING UNIT<br>14 - RIDING ON VEHICLE EXTERIOL<br>(NON-TRALING UNIT)<br>15 - NON-MOTORIST | CAB<br>DSED CARGO AREA<br>P WITH CAP)<br>CARGO AREA                                                                                                     |                        | 5 - NOT AP<br>9 - DEPLOY<br>1 - NOT EJ<br>2 - PARTIA<br>3 - TOTALI                                                        | YMENT UNKNOV<br>JECTED<br>ALLY EJECTED<br>LY EJECTED                                         | WN                                                | ION                                          |         |  |  |
|                                              | TREATED AT :<br>2 - EMS<br>3 - POLICE<br>9 - OTHER / UNKI<br>F - FEMALE<br>M - MALE                                                                                   | INJURE<br>PORTED /<br>SCENE<br>GNOWN                                                                                                                                                                                                                                                                                                                                                                                                                                                                                                                                                                                                                                                                                                                                                                                                                                                                                                                                                                                                                                                                                                                                                                                                                                                                                                                                                                                                                                                                                                                                                                                                                                                                                                                                                                                                                                                                                                                                                                                                                                                                                           |                   | 5 - CHILD RESI<br>FORWARD F<br>6 - CHILD RESI<br>REAR FACIN<br>7 - BOOSTER S<br>8 - HELMET US<br>9 - PROTECTIV<br>(ELBOWS, KI<br>10 - REFLECTIN<br>11 - LIGHTING<br>/ BICYCLE O | RRINT SYSTEM -<br>ACING<br>G<br>G<br>EAT<br>ED<br>F PADS USED<br>NEES, ETC.)<br>// CLOTHING<br>PEDESTRIAN<br>NLY                                                                                                                                                                                                       | 6 - SECOND - RIGHT SIDE<br>7 - THIRD - LEFT SIDE (MOTORCYCI<br>8 - THIRD - MIDLE<br>9 - THIRD - RIGHT SIDE<br>10 - SLEEPER SECTION OF TRUCK<br>11 - PASSENGER IN OTHER ENCL<br>(NON-TRALING UNIT, BUS, PICK-<br>12 - PASSENGER IN UNENCLOSED<br>13 - TRALING UNIT<br>14 - RIDING ON VEHICLE EXTERIOL<br>(NON-TRALING UNIT)<br>15 - NON-MOTORIST | CAB<br>DSED CARGO AREA<br>P WITH CAP)<br>CARGO AREA                                                                                                     |                        | 5 - NOT AP<br>9 - DEPLOY<br>1 - NOT EJ<br>2 - PARTIA<br>3 - TOTALI                                                        | YMENT UNKNOV<br>JECTED<br>ALLY EJECTED<br>LY EJECTED                                         | EJECT                                             |                                              |         |  |  |
|                                              | TREATED AT 3<br>2 - EMS<br>3 - POLICE<br>9 - OTHER / UNKI                                                                                                             | INJURE<br>PORTED /<br>SCENE<br>GNOWN                                                                                                                                                                                                                                                                                                                                                                                                                                                                                                                                                                                                                                                                                                                                                                                                                                                                                                                                                                                                                                                                                                                                                                                                                                                                                                                                                                                                                                                                                                                                                                                                                                                                                                                                                                                                                                                                                                                                                                                                                                                                                           |                   | 5 - CHILD RESI<br>FORWARD F<br>6 - CHILD RESI<br>REAR FACIN<br>7 - BOOSTER S<br>8 - HELMET US<br>9 - PROTECTIV<br>(ELBOWS, KI<br>10 - REFLECTIN<br>11 - LIGHTING<br>/ BICYCLE O | RRINT SYSTEM -<br>ACING<br>G<br>G<br>EAT<br>ED<br>F PADS USED<br>NEES, ETC.)<br>// CLOTHING<br>PEDESTRIAN<br>NLY                                                                                                                                                                                                       | 6 - SECOND - RIGHT SIDE<br>7 - THIRD - LEFT SIDE (MOTORCYCI<br>8 - THIRD - MIDLE<br>9 - THIRD - RIGHT SIDE<br>10 - SLEEPER SECTION OF TRUCK<br>11 - PASSENGER IN OTHER ENCL<br>(NON-TRALING UNIT, BUS, PICK-<br>12 - PASSENGER IN UNENCLOSED<br>13 - TRALING UNIT<br>14 - RIDING ON VEHICLE EXTERIOL<br>(NON-TRALING UNIT)<br>15 - NON-MOTORIST | CAB<br>DSED CARGO AREA<br>P WITH CAP)<br>CARGO AREA                                                                                                     |                        | 5 - NOT AP<br>9 - DEPLOY<br>1 - NOT EJ<br>2 - PARTIA<br>3 - TOTALI<br>4 - NOT AF<br>1 - NOT TF                            | YMENT UNKNOW<br>JECTED<br>ALLY EJECTED<br>LY EJECTED<br>PPLICABLE<br>RAPPED                  | EJECT                                             | PED                                          |         |  |  |
|                                              | TREATED AT :<br>2 - EMS<br>3 - POLICE<br>9 - OTHER / UNKI<br>F - FEMALE<br>M - MALE                                                                                   | INJURE<br>PORTED /<br>SCENE<br>GNOWN                                                                                                                                                                                                                                                                                                                                                                                                                                                                                                                                                                                                                                                                                                                                                                                                                                                                                                                                                                                                                                                                                                                                                                                                                                                                                                                                                                                                                                                                                                                                                                                                                                                                                                                                                                                                                                                                                                                                                                                                                                                                                           |                   | 5 - CHILD RESI<br>FORWARD F<br>6 - CHILD RESI<br>REAR FACIN<br>7 - BOOSTER S<br>8 - HELMET US<br>9 - PROTECTIV<br>(ELBOWS, KI<br>10 - REFLECTIN<br>11 - LIGHTING<br>/ BICYCLE O | RRINT SYSTEM -<br>ACING<br>G<br>G<br>EAT<br>ED<br>F PADS USED<br>NEES, ETC.)<br>// CLOTHING<br>PEDESTRIAN<br>NLY                                                                                                                                                                                                       | 6 - SECOND - RIGHT SIDE<br>7 - THIRD - LEFT SIDE (MOTORCYCI<br>8 - THIRD - MIDLE<br>9 - THIRD - RIGHT SIDE<br>10 - SLEEPER SECTION OF TRUCK<br>11 - PASSENGER IN OTHER ENCL<br>(NON-TRALING UNIT, BUS, PICK-<br>12 - PASSENGER IN UNENCLOSED<br>13 - TRALING UNIT<br>14 - RIDING ON VEHICLE EXTERIOL<br>(NON-TRALING UNIT)<br>15 - NON-MOTORIST | CAB<br>DSED CARGO AREA<br>P WITH CAP)<br>CARGO AREA                                                                                                     |                        | 5 - NOT AP<br>9 - DEPLOY<br>2 - PARTIA<br>3 - TOTAL<br>4 - NOT AF<br>1 - NOT TF<br>2 - EXTRIC                             | JECTED<br>LLLY EJECTED<br>LY EJECTED<br>PPLICABLE                                            | UN<br>EUEOT<br>TRAPI                              | PED                                          |         |  |  |
|                                              | TREATED AT :<br>2 - EMS<br>3 - POLICE<br>9 - OTHER / UNKI<br>F - FEMALE<br>M - MALE                                                                                   | INJURE<br>PORTED /<br>SCENE<br>GNOWN                                                                                                                                                                                                                                                                                                                                                                                                                                                                                                                                                                                                                                                                                                                                                                                                                                                                                                                                                                                                                                                                                                                                                                                                                                                                                                                                                                                                                                                                                                                                                                                                                                                                                                                                                                                                                                                                                                                                                                                                                                                                                           |                   | 5 - CHILD RESI<br>FORWARD F<br>6 - CHILD RESI<br>REAR FACIN<br>7 - BOOSTER S<br>8 - HELMET US<br>9 - PROTECTIV<br>(ELBOWS, KI<br>10 - REFLECTIN<br>11 - LIGHTING<br>/ BICYCLE O | RRINT SYSTEM -<br>ACING<br>G<br>G<br>EAT<br>ED<br>F PADS USED<br>NEES, ETC.)<br>// CLOTHING<br>PEDESTRIAN<br>NLY                                                                                                                                                                                                       | 6 - SECOND - RIGHT SIDE<br>7 - THIRD - LEFT SIDE (MOTORCYCI<br>8 - THIRD - MIDLE<br>9 - THIRD - RIGHT SIDE<br>10 - SLEEPER SECTION OF TRUCK<br>11 - PASSENGER IN OTHER ENCL<br>(NON-TRALING UNIT, BUS, PICK-<br>12 - PASSENGER IN UNENCLOSED<br>13 - TRALING UNIT<br>14 - RIDING ON VEHICLE EXTERIOL<br>(NON-TRALING UNIT)<br>15 - NON-MOTORIST | CAB<br>DSED CARGO AREA<br>P WITH CAP)<br>CARGO AREA                                                                                                     |                        | 5 - NOT AP<br>9 - DEPLOY<br>2 - PARTIA<br>3 - TOTAL<br>4 - NOT AF<br>1 - NOT TF<br>2 - EXTRIC                             | YMENT UNKNOW<br>JECTED<br>NLLY EJECTED<br>LY EJECTED<br>PPLICABLE<br>RAPPED<br>CATED BY MECH | UN<br>EUEOT<br>TRAPI                              | PED                                          |         |  |  |
|                                              | TREATED AT :<br>2 - EMS<br>3 - POLICE<br>9 - OTHER / UNKI<br>F - FEMALE<br>M - MALE<br>U - OTHER/UNKIN                                                                | INJURE<br>PORTED /<br>SCENE<br>(NOWN<br>G                                                                                                                                                                                                                                                                                                                                                                                                                                                                                                                                                                                                                                                                                                                                                                                                                                                                                                                                                                                                                                                                                                                                                                                                                                                                                                                                                                                                                                                                                                                                                                                                                                                                                                                                                                                                                                                                                                                                                                                                                                                                                      |                   | 5 - CHILD RESI<br>FORWARD F<br>6 - CHILD RESI<br>REAR FACIN<br>7 - BOOSTER S<br>8 - HELMET US<br>9 - PROTECTIV<br>(ELBOWS, KI<br>10 - REFLECTIN<br>11 - LIGHTING<br>/ BICYCLE O | RRINT SYSTEM -<br>ACING<br>G<br>G<br>EAT<br>ED<br>F PADS USED<br>NEES, ETC.)<br>// CLOTHING<br>PEDESTRIAN<br>NLY                                                                                                                                                                                                       | 6 - SECOND - RIGHT SIDE<br>7 - THIRD - LEFT SIDE (MOTORCYCI<br>8 - THIRD - MIDLE<br>9 - THIRD - RIGHT SIDE<br>10 - SLEEPER SECTION OF TRUCK<br>11 - PASSENGER IN OTHER ENCL<br>(NON-TRALING UNIT, BUS, PICK-<br>12 - PASSENGER IN UNENCLOSED<br>13 - TRALING UNIT<br>14 - RIDING ON VEHICLE EXTERIOL<br>(NON-TRALING UNIT)<br>15 - NON-MOTORIST | ICAB<br>ISED CAREO AREA<br>P WITH CAP)<br>CARGO AREA<br>R                                                                                               |                        | 5 - NOT AP<br>9 - DEPLOY<br>1 - NOT EJ<br>2 - PARTIA<br>3 - TOTALI<br>4 - NOT AF<br>1 - NOT TF<br>2 - EXTRIC<br>3 - FREED | YMENT UNKNOW<br>JECTED<br>NLLY EJECTED<br>LY EJECTED<br>PPLICABLE<br>RAPPED<br>CATED BY MECH | VN<br>EJECT<br>HANICAL M                          | PED<br>MEANS<br>IEANS                        | CENDER  |  |  |
|                                              | TREATED AT :<br>2 - EMS<br>3 - POLICE<br>9 - OTHER / UNKI<br>F - FEMALE<br>M - MALE                                                                                   | INJURE<br>PORTED /<br>SCENE<br>(NOWN<br>G                                                                                                                                                                                                                                                                                                                                                                                                                                                                                                                                                                                                                                                                                                                                                                                                                                                                                                                                                                                                                                                                                                                                                                                                                                                                                                                                                                                                                                                                                                                                                                                                                                                                                                                                                                                                                                                                                                                                                                                                                                                                                      |                   | 5 - CHILD RESI<br>FORWARD F<br>6 - CHILD RESI<br>REAR FACIN<br>7 - BOOSTER S<br>8 - HELMET US<br>9 - PROTECTIV<br>(ELBOWS, KI<br>10 - REFLECTIN<br>11 - LIGHTING<br>/ BICYCLE O | RRINT SYSTEM -<br>ACING<br>G<br>G<br>EAT<br>ED<br>F PADS USED<br>NEES, ETC.)<br>// CLOTHING<br>PEDESTRIAN<br>NLY                                                                                                                                                                                                       | 6 - SECOND - RIGHT SIDE<br>7 - THIRD - LEFT SIDE (MOTORCYCI<br>8 - THIRD - MIDLE<br>9 - THIRD - RIGHT SIDE<br>10 - SLEEPER SECTION OF TRUCK<br>11 - PASSENGER IN OTHER ENCL<br>(NON-TRALING UNIT, BUS, PICK-<br>12 - PASSENGER IN UNENCLOSED<br>13 - TRALING UNIT<br>14 - RIDING ON VEHICLE EXTERIOL<br>(NON-TRALING UNIT)<br>15 - NON-MOTORIST | ICAB<br>ISED CAREO AREA<br>P WITH CAP)<br>CARGO AREA<br>R                                                                                               | TE OF BIRTH            | 5 - NOT AP<br>9 - DEPLOY<br>1 - NOT EJ<br>2 - PARTIA<br>3 - TOTALI<br>4 - NOT AF<br>1 - NOT TF<br>2 - EXTRIC<br>3 - FREED | YMENT UNKNOW<br>JECTED<br>NLLY EJECTED<br>LY EJECTED<br>PPLICABLE<br>RAPPED<br>CATED BY MECH | UN<br>EUEOT<br>TRAPI                              | PED<br>MEANS<br>IEANS                        | GENDER  |  |  |
| NESS                                         | TREATED AT :<br>2 - EMS<br>3 - POLICE<br>9 - OTHER / UNKI<br>F - FEMALE<br>M - MALE<br>U - OTHER/UNKIN                                                                | INJURE<br>PORTED /<br>SCENE<br>GNOWN<br>NOWN<br>T, MIDDLE                                                                                                                                                                                                                                                                                                                                                                                                                                                                                                                                                                                                                                                                                                                                                                                                                                                                                                                                                                                                                                                                                                                                                                                                                                                                                                                                                                                                                                                                                                                                                                                                                                                                                                                                                                                                                                                                                                                                                                                                                                                                      |                   | 5 - CHILD RESI<br>FORWARD F<br>6 - CHILD RESI<br>REAR FACIN<br>7 - BOOSTER S<br>8 - HELMET US<br>9 - PROTECTIV<br>(ELBOWS, KI<br>10 - REFLECTIN<br>11 - LIGHTING<br>/ BICYCLE O | RRINT SYSTEM -<br>ACING<br>G<br>G<br>EAT<br>ED<br>F PADS USED<br>NEES, ETC.)<br>// CLOTHING<br>PEDESTRIAN<br>NLY                                                                                                                                                                                                       | 6 - SECOND - RIGHT SIDE<br>7 - THIRD - LEFT SIDE (MOTORCYCI<br>8 - THIRD - MIDLE<br>9 - THIRD - RIGHT SIDE<br>10 - SLEEPER SECTION OF TRUCK<br>11 - PASSENGER IN OTHER ENCL<br>(NON-TRALING UNIT, BUS, PICK-<br>12 - PASSENGER IN UNENCLOSED<br>13 - TRALING UNIT<br>14 - RIDING ON VEHICLE EXTERIOL<br>(NON-TRALING UNIT)<br>15 - NON-MOTORIST | ICAB<br>ISED CAREO AREA<br>P WITH CAP)<br>CARGO AREA<br>R                                                                                               |                        | 5 - NOT AP<br>9 - DEPLOY<br>1 - NOT EJ<br>2 - PARTIA<br>3 - TOTALI<br>4 - NOT AF<br>2 - EXTRIC<br>3 - FREED               | YMENT UNKNOW<br>JECTED<br>NLLY EJECTED<br>LY EJECTED<br>PPLICABLE<br>RAPPED<br>CATED BY MECH | VN<br>EJECT<br>HANICAL M                          | PED<br>MEANS<br>IEANS                        | GENDER  |  |  |
| WITNESS                                      | TREATED AT :<br>2 - EMS<br>3 - POLICE<br>9 - OTHER / UNKI<br>F - FEMALE<br>M - MALE<br>U - OTHER/UNKIN<br>NAME: LAST, FIRST                                           | INJURE<br>PORTED /<br>SCENE<br>GNOWN<br>C<br>NOWN<br>T, MIDDLE<br>ET, CITY, STATE, ZIP                                                                                                                                                                                                                                                                                                                                                                                                                                                                                                                                                                                                                                                                                                                                                                                                                                                                                                                                                                                                                                                                                                                                                                                                                                                                                                                                                                                                                                                                                                                                                                                                                                                                                                                                                                                                                                                                                                                                                                                                                                         |                   | 5 - CHILD RESI<br>FORWARD F<br>6 - CHILD RESI<br>REAR FACIN<br>7 - BOOSTER S<br>8 - HELMET US<br>9 - PROTECTIV<br>(ELBOWS, KI<br>10 - REFLECTIN<br>11 - LIGHTING<br>/ BICYCLE O | RRINT SYSTEM -<br>ACING<br>G<br>G<br>EAT<br>ED<br>F PADS USED<br>NEES, ETC.)<br>// CLOTHING<br>PEDESTRIAN<br>NLY                                                                                                                                                                                                       | 6 - SECOND - RIGHT SIDE<br>7 - THIRD - LEFT SIDE (MOTORCYCI<br>8 - THIRD - MIDLE<br>9 - THIRD - RIGHT SIDE<br>10 - SLEEPER SECTION OF TRUCK<br>11 - PASSENGER IN OTHER ENCL<br>(NON-TRALING UNIT, BUS, PICK-<br>12 - PASSENGER IN UNENCLOSED<br>13 - TRALING UNIT<br>14 - RIDING ON VEHICLE EXTERIOL<br>(NON-TRALING UNIT)<br>15 - NON-MOTORIST | CAB<br>SED CARCO AREA<br>P WITH CAP<br>CARGO AREA<br>R                                                                                                  |                        | 5 - NOT AP<br>9 - DEPLOY<br>1 - NOT EJ<br>2 - PARTIA<br>3 - TOTALI<br>4 - NOT AF<br>2 - EXTRIC<br>3 - FREED               | YMENT UNKNOW<br>JECTED<br>NLLY EJECTED<br>LY EJECTED<br>PPLICABLE<br>RAPPED<br>CATED BY MECH | VN<br>EUECIT<br>HANICAL M<br>AGI                  | PED<br>MEANS<br>MEANS                        |         |  |  |
| WITNESS                                      | TREATED AT :<br>2 - EMS<br>3 - POLICE<br>9 - OTHER / UNKI<br>F - FEMALE<br>M - MALE<br>U - OTHER/UNKNO<br>NAME: LAST, FIRST.                                          | INJURE<br>PORTED /<br>SCENE<br>GNOWN<br>C<br>NOWN<br>T, MIDDLE<br>ET, CITY, STATE, ZIP                                                                                                                                                                                                                                                                                                                                                                                                                                                                                                                                                                                                                                                                                                                                                                                                                                                                                                                                                                                                                                                                                                                                                                                                                                                                                                                                                                                                                                                                                                                                                                                                                                                                                                                                                                                                                                                                                                                                                                                                                                         |                   | 5 - CHILD RESI<br>FORWARD F<br>6 - CHILD RESI<br>REAR FACIN<br>7 - BOOSTER S<br>8 - HELMET US<br>9 - PROTECTIV<br>(ELBOWS, KI<br>10 - REFLECTIN<br>11 - LIGHTING<br>/ BICYCLE O | RRINT SYSTEM -<br>ACING<br>G<br>G<br>EAT<br>ED<br>F PADS USED<br>NEES, ETC.)<br>// CLOTHING<br>PEDESTRIAN<br>NLY                                                                                                                                                                                                       | 6 - SECOND - RIGHT SIDE<br>7 - THIRD - LEFT SIDE (MOTORCYCI<br>8 - THIRD - MIDLE<br>9 - THIRD - RIGHT SIDE<br>10 - SLEEPER SECTION OF TRUCK<br>11 - PASSENGER IN OTHER ENCL<br>(NON-TRALING UNIT, BUS, PICK-<br>12 - PASSENGER IN UNENCLOSED<br>13 - TRALING UNIT<br>14 - RIDING ON VEHICLE EXTERIOL<br>(NON-TRALING UNIT)<br>15 - NON-MOTORIST | САВ<br>SED CARGO AREA<br>P WIT (AP)<br>(CARGO AREA<br>R<br>R<br>Д<br>СОТАСТ PHONE - P<br>  <br>ДАЙ<br>СОТАСТ PHONE - P                                  |                        | 5 - NOT AP<br>9 - DEPLOY<br>1 - NOT EL<br>2 - PARTIA<br>3 - TOTALI<br>4 - NOT TF<br>2 - EXTRIC<br>3 - FREED               | YMENT UNKNOW<br>JECTED<br>NLLY EJECTED<br>LY EJECTED<br>PPLICABLE<br>RAPPED<br>CATED BY MECH | VN<br>EJECT<br>HANICAL M                          | PED<br>MEANS<br>MEANS                        | GENDER  |  |  |
| WITNESS                                      | TREATED AT :<br>2 - EMS<br>3 - POLICE<br>9 - OTHER / UNKI<br>F - FEMALE<br>M - MALE<br>U - OTHER/UNKIN<br>NAME: LAST, FIRST                                           | INJURE PORTED / SOENE SEENE (NOWN G T, MIDDLE T, CITY, STATE, 2IP T, MIDDLE                                                                                                                                                                                                                                                                                                                                                                                                                                                                                                                                                                                                                                                                                                                                                                                                                                                                                                                                                                                                                                                                                                                                                                                                                                                                                                                                                                                                                                                                                                                                                                                                                                                                                                                                                                                                                                                                                                                                                                                                                                                    |                   | 5 - CHILD RESI<br>FORWARD F<br>6 - CHILD RESI<br>REAR FACIN<br>7 - BOOSTER S<br>8 - HELMET US<br>9 - PROTECTIV<br>(ELBOWS, KI<br>10 - REFLECTIN<br>11 - LIGHTING<br>/ BICYCLE O | RRINT SYSTEM -<br>ACING<br>G<br>G<br>EAT<br>ED<br>F PADS USED<br>NEES, ETC.)<br>// CLOTHING<br>PEDESTRIAN<br>NLY                                                                                                                                                                                                       | 6 - SECOND - RIGHT SIDE<br>7 - THIRD - LEFT SIDE (MOTORCYCI<br>8 - THIRD - MIDLE<br>9 - THIRD - RIGHT SIDE<br>10 - SLEEPER SECTION OF TRUCK<br>11 - PASSENGER IN OTHER ENCL<br>(NON-TRALING UNIT, BUS, PICK-<br>12 - PASSENGER IN UNENCLOSED<br>13 - TRALING UNIT<br>14 - RIDING ON VEHICLE EXTERIOL<br>(NON-TRALING UNIT)<br>15 - NON-MOTORIST | САВ<br>SEED CARCO AREA<br>P WTH CAP<br>ICARGO AREA<br>R<br>R<br>СОПТАСТ РНОИЕ - IP<br>I                                                                 | ICLUDE AREA            | 5 - NOT AP<br>9 - DEPLOY<br>1 - NOT EL<br>2 - PARTIA<br>3 - TOTALI<br>4 - NOT AF<br>2 - EXTRIC<br>3 - FREED               | YMENT UNKNOW<br>JECTED<br>NLLY EJECTED<br>LY EJECTED<br>PPLICABLE<br>RAPPED<br>CATED BY MECH | VN<br>EUECIT<br>HANICAL M<br>AGI                  | PED<br>MEANS<br>MEANS                        |         |  |  |
| NESS                                         | TREATED AT :<br>2 - EMS<br>3 - POLICE<br>9 - OTHER / UNKI<br>F - FEMALE<br>M - MALE<br>U - OTHER/UNKIN<br>NAME: LAST, FIRST.<br>ADDRESS: STREET                       | INJURE PORTED / SOENE SEENE (NOWN G T, MIDDLE T, CITY, STATE, 2IP T, MIDDLE                                                                                                                                                                                                                                                                                                                                                                                                                                                                                                                                                                                                                                                                                                                                                                                                                                                                                                                                                                                                                                                                                                                                                                                                                                                                                                                                                                                                                                                                                                                                                                                                                                                                                                                                                                                                                                                                                                                                                                                                                                                    |                   | 5 - CHILD RESI<br>FORWARD F<br>6 - CHILD RESI<br>REAR FACIN<br>7 - BOOSTER S<br>8 - HELMET US<br>9 - PROTECTIV<br>(ELBOWS, KI<br>10 - REFLECTIN<br>11 - LIGHTING<br>/ BICYCLE O | RRINT SYSTEM -<br>ACING<br>G<br>G<br>EAT<br>ED<br>F PADS USED<br>NEES, ETC.)<br>// CLOTHING<br>PEDESTRIAN<br>NLY                                                                                                                                                                                                       | 6 - SECOND - RIGHT SIDE<br>7 - THIRD - LEFT SIDE (MOTORCYCI<br>8 - THIRD - MIDLE<br>9 - THIRD - RIGHT SIDE<br>10 - SLEEPER SECTION OF TRUCK<br>11 - PASSENGER IN OTHER ENCL<br>(NON-TRALING UNIT, BUS, PICK-<br>12 - PASSENGER IN UNENCLOSED<br>13 - TRALING UNIT<br>14 - RIDING ON VEHICLE EXTERIOL<br>(NON-TRALING UNIT)<br>15 - NON-MOTORIST | CAB<br>SED CARCO AREA<br>PWTH CAP<br>ICARGO AREA<br>R<br>R<br>CONTACT PHONE - IP<br>CONTACT PHONE - IP                                                  | ICLUDE AREA            | 5 - NOT AP<br>9 - DEPLOY<br>1 - NOT EL<br>2 - PARTIA<br>3 - TOTALI<br>4 - NOT AF<br>2 - EXTRIC<br>3 - FREED               | YMENT UNKNOW<br>JECTED<br>NLLY EJECTED<br>LY EJECTED<br>PPLICABLE<br>RAPPED<br>CATED BY MECH | VN<br>EUECIT<br>HANICAL M<br>AGI                  | PED<br>MEANS<br>MEANS                        |         |  |  |
| WITNESS                                      | TREATED AT :<br>2 - EMS<br>3 - POLICE<br>9 - OTHER / UNKI<br>F - FEMALE<br>M - MALE<br>U - OTHER/UNKIN<br>NAME: LAST, FIRST.<br>ADDRESS: STREET                       | INJURE<br>PORTED /<br>SCENE<br>(NOWN<br>OWN<br>T, MIDDLE<br>T, CITY, STATE, ZIP<br>T, MIDDLE                                                                                                                                                                                                                                                                                                                                                                                                                                                                                                                                                                                                                                                                                                                                                                                                                                                                                                                                                                                                                                                                                                                                                                                                                                                                                                                                                                                                                                                                                                                                                                                                                                                                                                                                                                                                                                                                                                                                                                                                                                   |                   | 5 - CHILD RESI<br>FORWARD F<br>6 - CHILD RESI<br>REAR FACIN<br>7 - BOOSTER S<br>8 - HELMET US<br>9 - PROTECTIV<br>(ELBOWS, KI<br>10 - REFLECTIN<br>11 - LIGHTING<br>/ BICYCLE O | RRINT SYSTEM -<br>ACING<br>G<br>G<br>EAT<br>ED<br>F PADS USED<br>NEES, ETC.)<br>// CLOTHING<br>PEDESTRIAN<br>NLY                                                                                                                                                                                                       | 6 - SECOND - RIGHT SIDE<br>7 - THIRD - LEFT SIDE (MOTORCYCI<br>8 - THIRD - MIDLE<br>9 - THIRD - RIGHT SIDE<br>10 - SLEEPER SECTION OF TRUCK<br>11 - PASSENGER IN OTHER ENCL<br>(NON-TRALING UNIT, BUS, PICK-<br>12 - PASSENGER IN UNENCLOSED<br>13 - TRALING UNIT<br>14 - RIDING ON VEHICLE EXTERIOL<br>(NON-TRALING UNIT)<br>15 - NON-MOTORIST | CAB<br>SED CARGO AREA<br>PWTH CAP)<br>CARGO AREA<br>R<br>R<br>CONTACT PHONE - IP<br>CONTACT PHONE - IP<br>CONTACT PHONE - IP                            | ICLUDE AREA            | 5 - NOT AP<br>9 - DEPLOY<br>1 - NOT EL<br>2 - PARTIA<br>3 - TOTALI<br>4 - NOT AF<br>2 - EXTRIC<br>3 - FREED<br>1<br>CODE  | YMENT UNKNOW<br>JECTED<br>NLLY EJECTED<br>LY EJECTED<br>PPLICABLE<br>RAPPED<br>CATED BY MECH | VN<br>EUECIT<br>HANICAL M<br>AGI                  | PED<br>MEANS<br>EANS                         |         |  |  |
| WITNESS                                      | TREATED AT :<br>2 - EMS<br>3 - POLICE<br>9 - OTHER / UNKI<br>F - FEMALE<br>M - MALE<br>U - OTHER/UNKIN<br>NAME: LAST, FIRST,<br>ADDRESS: STREET<br>NAME: LAST, FIRST, | INJURE PORTED / SCENE SCENE SCOWN OWN T, MIDDLE T, CITY, STATE, ZIP T, MIDDLE T, CITY, STATE, ZI |                   | 5 - CHILD RESI<br>FORWARD F<br>6 - CHILD RESI<br>REAR FACIN<br>7 - BOOSTER S<br>8 - HELMET US<br>9 - PROTECTIV<br>(ELBOWS, KI<br>10 - REFLECTIN<br>11 - LIGHTING<br>/ BICYCLE O | RRINT SYSTEM -<br>ACING<br>G<br>G<br>EAT<br>ED<br>F PADS USED<br>NEES, ETC.)<br>// CLOTHING<br>PEDESTRIAN<br>NLY                                                                                                                                                                                                       | 6 - SECOND - RIGHT SIDE<br>7 - THIRD - LEFT SIDE (MOTORCYCI<br>8 - THIRD - MIDLE<br>9 - THIRD - RIGHT SIDE<br>10 - SLEEPER SECTION OF TRUCK<br>11 - PASSENGER IN OTHER ENCL<br>(NON-TRALING UNIT, BUS, PICK-<br>12 - PASSENGER IN UNENCLOSED<br>13 - TRALING UNIT<br>14 - RIDING ON VEHICLE EXTERIOL<br>(NON-TRALING UNIT)<br>15 - NON-MOTORIST | CAB<br>SED CARGO AREA<br>PWTH CAP)<br>CARGO AREA<br>R<br>R<br>CONTACT PHONE - IP<br>CONTACT PHONE - IP<br>CONTACT PHONE - IP<br>CONTACT PHONE - IP<br>L | I CLUDE AREA           | 5 - NOT AP<br>9 - DEPLOY<br>1 - NOT EL<br>2 - PARTIA<br>3 - TOTALI<br>4 - NOT AF<br>2 - EXTRIC<br>3 - FREED               | YMENT UNKNOW<br>JECTED<br>NLLY EJECTED<br>LY EJECTED<br>PPLICABLE<br>RAPPED<br>CATED BY MECH | VIN EJJECTI TRAPPI HANICAL M AGI AGI AGI          | PED<br>MEANS<br>EANS                         | GENDER  |  |  |
| NEGS WI NEGS WI NEGS                         | TREATED AT :<br>2 - EMS<br>3 - POLICE<br>9 - OTHER / UNKI<br>F - FEMALE<br>M - MALE<br>U - OTHER/UNKN<br>NAME: LAST, FIRST,<br>ADDRESS: STREET                        | INJURE PORTED / SCENE SCENE SCOWN OWN T, MIDDLE T, CITY, STATE, ZIP T, MIDDLE T, CITY, STATE, ZI |                   | 5 - CHILD RESI<br>FORWARD F<br>6 - CHILD RESI<br>REAR FACIN<br>7 - BOOSTER S<br>8 - HELMET US<br>9 - PROTECTIV<br>(ELBOWS, KI<br>10 - REFLECTIN<br>11 - LIGHTING<br>/ BICYCLE O | RRINT SYSTEM -<br>ACING<br>G<br>G<br>EAT<br>ED<br>F PADS USED<br>NEES, ETC.)<br>// CLOTHING<br>PEDESTRIAN<br>NLY                                                                                                                                                                                                       | 6 - SECOND - RIGHT SIDE<br>7 - THIRD - LEFT SIDE (MOTORCYCI<br>8 - THIRD - MIDLE<br>9 - THIRD - RIGHT SIDE<br>10 - SLEEPER SECTION OF TRUCK<br>11 - PASSENGER IN OTHER ENCL<br>(NON-TRALING UNIT, BUS, PICK-<br>12 - PASSENGER IN UNENCLOSED<br>13 - TRALING UNIT<br>14 - RIDING ON VEHICLE EXTERIOL<br>(NON-TRALING UNIT)<br>15 - NON-MOTORIST | CAB<br>SED CARGO AREA<br>PWTH CAP)<br>CARGO AREA<br>R<br>R<br>CONTACT PHONE - IP<br>CONTACT PHONE - IP<br>CONTACT PHONE - IP                            | I CLUDE AREA           | 5 - NOT AP<br>9 - DEPLOY<br>1 - NOT EL<br>2 - PARTIA<br>3 - TOTALI<br>4 - NOT AF<br>2 - EXTRIC<br>3 - FREED               | YMENT UNKNOW<br>JECTED<br>NLLY EJECTED<br>LY EJECTED<br>PPLICABLE<br>RAPPED<br>CATED BY MECH | VIN EJJECTI TRAPPI HANICAL M AGI AGI AGI          | PED<br>MEANS<br>EANS                         | GENDER  |  |  |