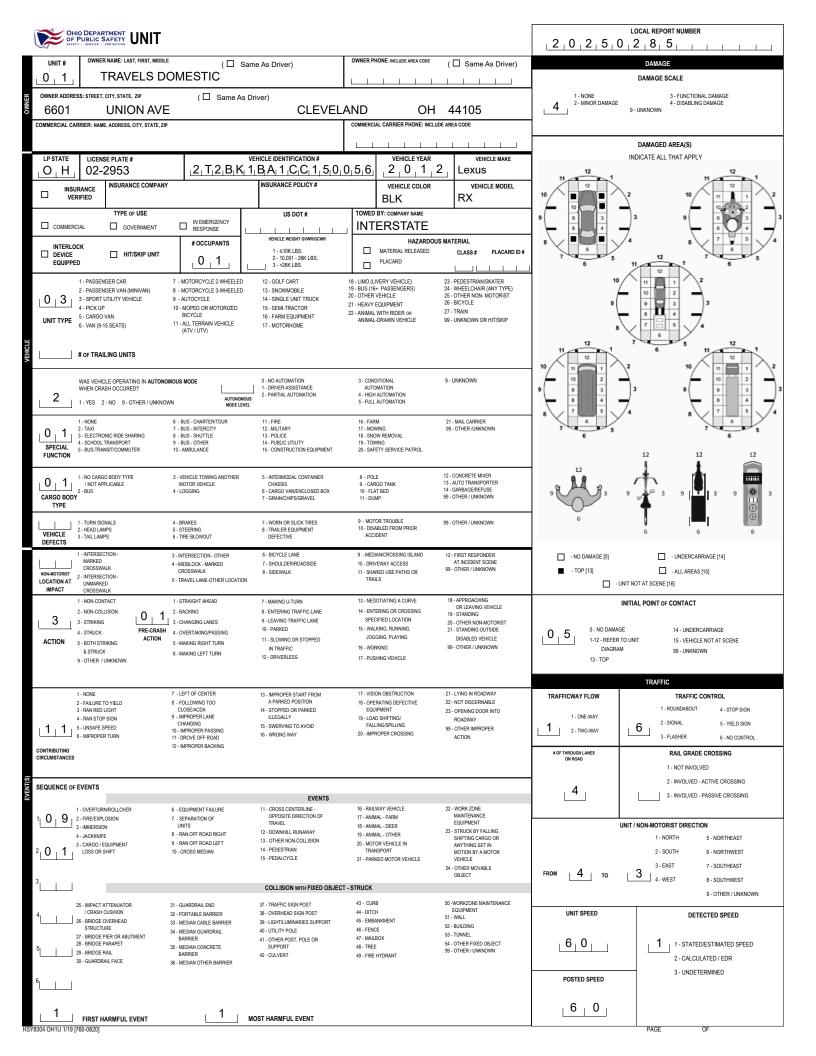

| OF PUBLIC SAFETY<br>OF PUBLIC SAFETY<br>TRAFFIC CRASH REPORT DENOTES MANDATORY FIELD FOR SUPPLEMENT REPORT                                        |                                                                                                                                                                                                              |                                                                                                                                                     |                                                                                                                                                                                       |                                                                      |                                                                                               | LOCAL REPORT NUMBER *                                                                |                                                                                            |  |  |  |
|---------------------------------------------------------------------------------------------------------------------------------------------------|--------------------------------------------------------------------------------------------------------------------------------------------------------------------------------------------------------------|-----------------------------------------------------------------------------------------------------------------------------------------------------|---------------------------------------------------------------------------------------------------------------------------------------------------------------------------------------|----------------------------------------------------------------------|-----------------------------------------------------------------------------------------------|--------------------------------------------------------------------------------------|--------------------------------------------------------------------------------------------|--|--|--|
|                                                                                                                                                   | DH-2 OH-3                                                                                                                                                                                                    |                                                                                                                                                     |                                                                                                                                                                                       |                                                                      |                                                                                               |                                                                                      |                                                                                            |  |  |  |
|                                                                                                                                                   | DH-1P OTHER Private Property                                                                                                                                                                                 | REPORTING AGENCY NAME*<br>GARFIELD HEIC                                                                                                             | .0.1                                                                                                                                                                                  | 8 2 0                                                                | HIT/SKIP<br>1 - Solved<br>2 - Unsolved                                                        |                                                                                      | 0 1 99 - UNKNOWN                                                                           |  |  |  |
|                                                                                                                                                   | TY * LLAGE * GARFIE                                                                                                                                                                                          | CRASH DATETIME * CRASH SEVERITY<br>                                                                                                                 |                                                                                                                                                                                       |                                                                      |                                                                                               |                                                                                      |                                                                                            |  |  |  |
|                                                                                                                                                   | TE NUMBER PREFIX                                                                                                                                                                                             | EFIX         1 - NORTH         LOCATION ROAD NAME         ROAD TYPE           2 - SOUTH         3 - EAST         4 - WEST         480         H   W |                                                                                                                                                                                       |                                                                      |                                                                                               | SUSPECTED<br>3 - MINOR INJURY<br>SUSPECTED<br>4 - INJURY POSSIBLE                    |                                                                                            |  |  |  |
|                                                                                                                                                   |                                                                                                                                                                                                              | 1 - NORTH<br>2 - SOUTH<br>3 - EAST<br>4 - WEST 22.6                                                                                                 | ENCE ROAD NAME (ROAD, MILEPOST, HOUSE #)                                                                                                                                              |                                                                      |                                                                                               |                                                                                      | 5 - PROPERTY DAMAGE<br>ONLY                                                                |  |  |  |
| REFERENCE POINT<br>1 - INTERSECTION<br>2 - MILE POST                                                                                              | 0.001/711                                                                                                                                                                                                    | ROLITE TYPE                                                                                                                                         |                                                                                                                                                                                       | RD - ROAD<br>SQ - SQUARE                                             |                                                                                               | INTERSECTION RELATED                                                                 |                                                                                            |  |  |  |
|                                                                                                                                                   | 3 3-EAST<br>4-WEST CR - NU<br>DISTANCE TR - NU                                                                                                                                                               | EDERAL US ROUTE<br>FATE ROUTE<br>UMBERED COUNTY ROUTE<br>JMBERED TOWNSHIP<br>DUTE                                                                   | BL - BOULEVARD         MP - MILEPOST           CR - CIRCLE         OV - OVAL           CT - COURT         PK - PARKWAY                                                                | ST - SUDARE<br>ST - STREET<br>TE - TERRACE<br>TL - TRAIL<br>WA - WAY |                                                                                               | ANGE AREA<br>ROADWAY                                                                 | NUMBER OF APPROACHES                                                                       |  |  |  |
|                                                                                                                                                   | 1 - Miles<br>2 - Feet<br>3 - Yards                                                                                                                                                                           |                                                                                                                                                     |                                                                                                                                                                                       |                                                                      | ROADWAY DIVIDED                                                                               |                                                                                      |                                                                                            |  |  |  |
| 1 ON ROADSIDE<br>1 ON ROADSIDE<br>2 ON SHOULDER<br>3 IN NEONA<br>4 ON ROADSIDE<br>5 ON GORE<br>6 OUTSIDE<br>TRAFFICWAY<br>7 ON RAMP<br>8 OFF RAMP | CIDET LADMETIN EVENT<br>9 - CROSSOVER<br>10 - DRIVEWAY / ALLEY<br>ACCESS<br>11 - RAUIWAY GRADE<br>CROSSING<br>22 - SHARED USE PATHS<br>04 TRALS<br>31 - BIRE LANE<br>14 - TOLL BOOTH<br>99 - OTHER / UNKNOWN | 1 - NOT COLLISIC<br>BETWEEN<br>TWO MOTOR<br>VEHICLES IN<br>TRANSPORT<br>2 - REAR-END<br>3 - HEAD-ON                                                 | MANNER of CRASH COLLISION/IMPACT N 4 - REAR-TO-REAR 5 - BACKING 6 - ANGLE 7 - SIDESWIFE, SME DIRECTION 8 - SIDESWIFE, OPPOSITE DIRECTION 9 - OTHER / UNKNOWN                          |                                                                      | 1 - NORTH<br>2 - SOUTH<br>3 - EAST<br>4 - WEST                                                | 1 - DIVIDE<br>(<4 FE)<br>2 - DIVIDE<br>(24 FE)<br>3 - DIVIDE<br>4 - DIVIDE<br>(ANY T | ED FLUSH MEDIAN<br>ET)<br>D FLUSH MEDIAN<br>ET)<br>D, DEPRESSED MEDIAN<br>D, RANSED MEDIAN |  |  |  |
| WORK ZONE RELATED WORKERS PRESENT UW ORKERS PRESENT UW ENFORCEMENT PRESENT ACTIVE SCHOOL ZONE LIGHT CONDITION                                     | WORK 2     1 - LANE CLOSURE     2 - LANE SHIFT/CRC     3 - WORK ON SHOU     OR MEDIAN     0 - RMEDIAN     4 - INTERMITTENT C     5 - OTHER                                                                   | LDER                                                                                                                                                | LOCATION OF CRASH IN WORK ZO<br>1 - BEFORE THE IST WORK ZO<br>WARNING SIGN<br>2 - ADVANCE WARNING AREA<br>3 - TRANSITION AREA<br>4 - ACTIVITY AREA<br>5 - TERMINATION AREA<br>WEATHER |                                                                      | CONTOUR<br>2<br>1- STRAIGHT LEVEL<br>2- STRAIGHT<br>GRADE<br>3- CURVE LEVEL<br>4- CURVE GRADE | CONDITIONS<br>4<br>1 - DRY<br>2 - WET<br>3 - SNOW<br>4 - ICE<br>5 - SAND, MUD, DIRT, | SURFACE<br>2<br>1 - CONCRETE<br>2 - BLACKTOP,<br>BITUMINOUS,<br>ASPHALT<br>3 - BRICKELOCK  |  |  |  |
| 1 - DAYLIGHT<br>2 - DAWNDUSK<br>3 - DARK - LIGHTED ROADWAN<br>5 - DARK - ROADWAN NOT LIG<br>5 - DARK - UNKNOWN ROADW<br>9 - OTHER / UNKNOWN       | HTED 1                                                                                                                                                                                                       | 1 - CLEAR<br>2 - CLOUDY<br>3 - FOG, SMOG, SMOKE<br>4 - RAIN<br>5 - SLEET, HAIL                                                                      | 6 - SNOW<br>7 - SEVERE CROSSWINDS<br>8 - BLOWING SAND, SOIL, DIRT, SNOW<br>9 - FREEZING RAIN OF FREEZING DRIZZLE<br>99 - OTHER / UNKNOWN                                              |                                                                      | 9 - OTHER<br>JUNKNOWN                                                                         | OIL, GRAVEL<br>6 - WATER (STANDING,<br>MOVING)<br>7 - SLUSH<br>9 - OTHERIUNKNOWN     | 4 - SLAG, GRAVEL,<br>STONE<br>5 - DIRT<br>9 - OTHER<br>/UNKNOWN                            |  |  |  |
| NARRATIVE<br>UNIT 1 WAS TRAVE                                                                                                                     | ELING E/B ON 4                                                                                                                                                                                               | 80 IN FAR LEFT I                                                                                                                                    | ANE                                                                                                                                                                                   |                                                                      |                                                                                               |                                                                                      | Indicate the north<br>direction with<br>an "N" on the                                      |  |  |  |
| (FAST LANE) AND S                                                                                                                                 | STARTED TO S                                                                                                                                                                                                 | LIDE TOWARDS                                                                                                                                        | го                                                                                                                                                                                    |                                                                      |                                                                                               |                                                                                      | compass diagram.                                                                           |  |  |  |
| MEDIAN, CAUSING                                                                                                                                   | THE VEHICLE                                                                                                                                                                                                  | TO SPIN OUT. U                                                                                                                                      | NIT 1                                                                                                                                                                                 |                                                                      |                                                                                               |                                                                                      | ~                                                                                          |  |  |  |
| THEN SPUN TOWA                                                                                                                                    | RDS THE GUA                                                                                                                                                                                                  | RD RAIL, STRIKIN                                                                                                                                    | NG IT                                                                                                                                                                                 |                                                                      |                                                                                               |                                                                                      | TEL .                                                                                      |  |  |  |
| WITH RIGHT REAR                                                                                                                                   | OF. THE WEHIC                                                                                                                                                                                                | CLE CAUSING IT.                                                                                                                                     |                                                                                                                                                                                       | OST 22.6                                                             |                                                                                               | 5                                                                                    |                                                                                            |  |  |  |
| ROLL OVER ONCE                                                                                                                                    | AND COME TO                                                                                                                                                                                                  | A FINALLY REST                                                                                                                                      | ON                                                                                                                                                                                    | Ē                                                                    |                                                                                               |                                                                                      | 4                                                                                          |  |  |  |
| ALL 4 TIRES IN THE                                                                                                                                | E MEDIAN                                                                                                                                                                                                     |                                                                                                                                                     |                                                                                                                                                                                       |                                                                      |                                                                                               | ·                                                                                    |                                                                                            |  |  |  |
|                                                                                                                                                   |                                                                                                                                                                                                              |                                                                                                                                                     |                                                                                                                                                                                       |                                                                      |                                                                                               | <u>1</u> 2 (1                                                                        | <u></u>                                                                                    |  |  |  |
|                                                                                                                                                   |                                                                                                                                                                                                              |                                                                                                                                                     |                                                                                                                                                                                       |                                                                      |                                                                                               |                                                                                      |                                                                                            |  |  |  |
|                                                                                                                                                   |                                                                                                                                                                                                              |                                                                                                                                                     |                                                                                                                                                                                       |                                                                      |                                                                                               |                                                                                      |                                                                                            |  |  |  |
|                                                                                                                                                   |                                                                                                                                                                                                              |                                                                                                                                                     |                                                                                                                                                                                       | O SCALE                                                              |                                                                                               |                                                                                      | · · · ·                                                                                    |  |  |  |
| CRASH REPORTED DATE/TIME                                                                                                                          |                                                                                                                                                                                                              | DISPATCH DATE/TIME                                                                                                                                  | ARRIVAL DATE/TIME                                                                                                                                                                     |                                                                      |                                                                                               | RED DATE/TIME                                                                        | REPORT TAKEN BY<br>POLICE AGENCY                                                           |  |  |  |
|                                                                                                                                                   | NVESTIGATION TOTA                                                                                                                                                                                            |                                                                                                                                                     | 1 6    0 2 0 9 2 0 2 5                                                                                                                                                                |                                                                      | 0202202202                                                                                    | 2 5   0 7 5 5                                                                        |                                                                                            |  |  |  |
|                                                                                                                                                   | TIME MINUT                                                                                                                                                                                                   | M. Lee                                                                                                                                              | ICER'S BADGE NUMBER*                                                                                                                                                                  | CHECKED BY OFFICER'S BADGE NUMBER*                                   |                                                                                               |                                                                                      |                                                                                            |  |  |  |
| U U U U U U U U U U U U U U U U U U U                                                                                                             |                                                                                                                                                                                                              |                                                                                                                                                     | 0   2                                                                                                                                                                                 |                                                                      | S   1   3                                                                                     |                                                                                      | PAGE OF                                                                                    |  |  |  |