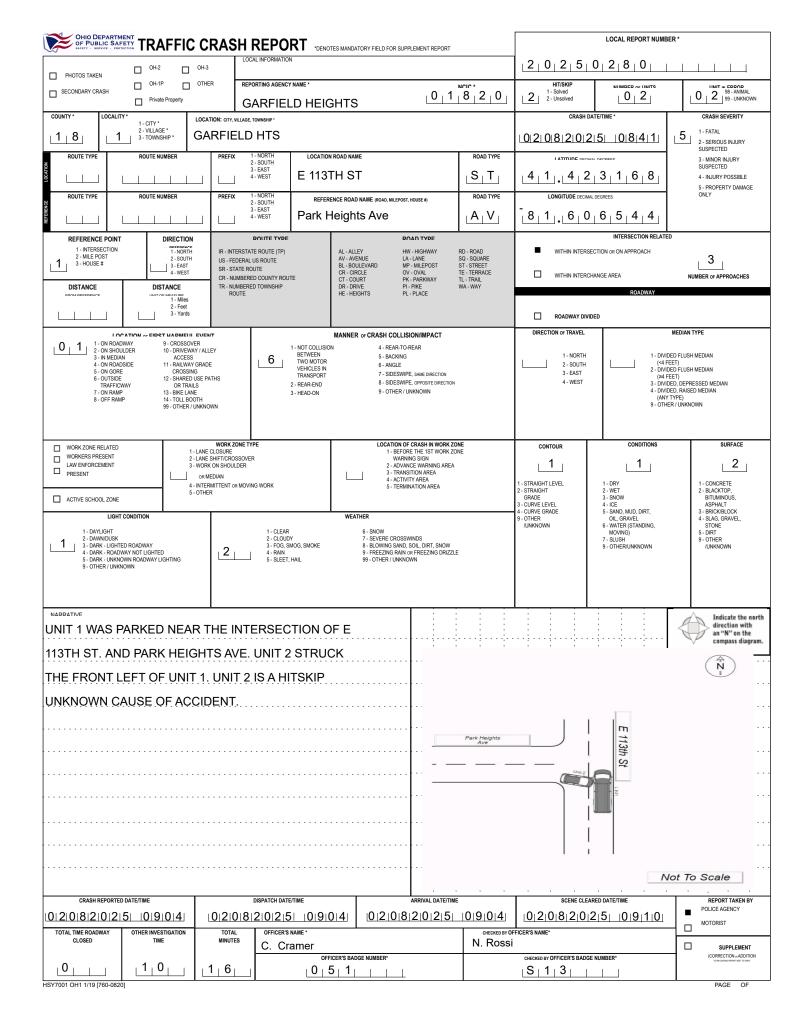

| OHIO DEPARTMENT UNIT                                                                                 |                                                                                                                                |                                                                                                        |                                                                                                       |                                                                                                                                        |                                                                               |                                                                                                  |                                    |                                                                   |  |  |  |
|------------------------------------------------------------------------------------------------------|--------------------------------------------------------------------------------------------------------------------------------|--------------------------------------------------------------------------------------------------------|-------------------------------------------------------------------------------------------------------|----------------------------------------------------------------------------------------------------------------------------------------|-------------------------------------------------------------------------------|--------------------------------------------------------------------------------------------------|------------------------------------|-------------------------------------------------------------------|--|--|--|
|                                                                                                      |                                                                                                                                |                                                                                                        |                                                                                                       |                                                                                                                                        |                                                                               |                                                                                                  |                                    |                                                                   |  |  |  |
| 0 1                                                                                                  | (                                                                                                                              | OWNER NAME: LAST, FIRST, MIDDLE     ( Same As Driver)       GRIFFIN ROMEL EUGENE     ( Same As Driver) |                                                                                                       |                                                                                                                                        |                                                                               |                                                                                                  |                                    | DAMAGE SCALE                                                      |  |  |  |
| owner add                                                                                            | OWNER ADDRESS: STREET, CITY, STATE, ZIP ( Same As Driver)<br>9266 BOXWOOD CLEVELAND OH 44105 4- DISABLING DAMAGE<br>9- UNKNOWN |                                                                                                        |                                                                                                       |                                                                                                                                        |                                                                               |                                                                                                  |                                    |                                                                   |  |  |  |
|                                                                                                      |                                                                                                                                | E, ADDRESS, CITY, STATE, ZIP                                                                           |                                                                                                       |                                                                                                                                        | COMMERCIAL CARRIER PHONE: INCL                                                |                                                                                                  |                                    |                                                                   |  |  |  |
| LP STATE                                                                                             |                                                                                                                                | SE PLATE #                                                                                             |                                                                                                       | 'EHICLE IDENTIFICATION #                                                                                                               |                                                                               | VEHICLE MAKE                                                                                     |                                    | DAMAGED AREA(S)<br>INDICATE ALL THAT APPLY                        |  |  |  |
|                                                                                                      |                                                                                                                                | K6521                                                                                                  | INIM0,GE                                                                                              | 9 <sub>1</sub> F <sub>1</sub> 7 <sub>1</sub> 2 <sub>1</sub> F <sub>1</sub> 1 <sub>1</sub> 1 <sub>1</sub> 9 <sub>1</sub> 9 <sub>1</sub> | <u>6,8,8</u> <u>2,0,1</u>                                                     | 5 Ford                                                                                           | 11 12 1                            | 11121                                                             |  |  |  |
|                                                                                                      | ISURANCE<br>VERIFIED                                                                                                           | INSURANCE COMPANY                                                                                      |                                                                                                       | INSURANCE POLICY #                                                                                                                     | VEHICLE COLOR<br>BLK                                                          | VEHICLE MODEL<br>Transit Connec                                                                  |                                    |                                                                   |  |  |  |
| С сомм                                                                                               | ERCIAL                                                                                                                         | TYPE OF USE                                                                                            | IN EMERGENCY<br>RESPONSE                                                                              | US DOT #                                                                                                                               | TOWED BY: COMPANY NAME                                                        |                                                                                                  | 9 9 3 4                            | <b>3</b> 9 <b>2 3 3</b>                                           |  |  |  |
| INTERLOCK                                                                                            |                                                                                                                                |                                                                                                        | # OCCUPANTS                                                                                           | VEHICLE WEIGHT GVWR/GCWR<br>1 - ≤10K LBS.                                                                                              | HAZARDO                                                                       | US MATERIAL<br>CLASS # PLACARD ID #                                                              | 8 7 5 5                            |                                                                   |  |  |  |
|                                                                                                      | PED                                                                                                                            |                                                                                                        |                                                                                                       | 2 - 10,001 - 26K LBS.<br>3 - >26K LBS.                                                                                                 |                                                                               |                                                                                                  | 7 6 5                              |                                                                   |  |  |  |
| 1015                                                                                                 |                                                                                                                                | IGER CAR<br>IGER VAN (MINIVAN)<br>UTILITY VEHICLE                                                      | <ul> <li>7 - MOTORCYCLE 2-WHEELED</li> <li>8 - MOTORCYCLE 3-WHEELED</li> <li>9 - AUTOCYCLE</li> </ul> | 12 - GOLF CART<br>13 - SNOWMOBILE<br>14 - SINGLE UNIT TRUCK                                                                            | 18 - LIMO (LIVERY VEHICLE)<br>19 - BUS (16+ PASSENGERS)<br>20 - OTHER VEHICLE | 23 - PEDESTRIAN/SKATER<br>24 - WHEELCHAIR (ANY TYPE)<br>25 - OTHER NON- MOTORIST<br>26 - BICYCLE | 10                                 |                                                                   |  |  |  |
|                                                                                                      | 4 - PICK UF<br>5 - CARGO                                                                                                       | VAN                                                                                                    | 10 - MOPED OR MOTORIZED<br>BICYCLE<br>11 - ALL TERRAIN VEHICLE                                        | 15 - SEMI-TRACTOR<br>16 - FARM EQUIPMENT<br>17 - MOTORHOME                                                                             | 21 - HEAVY EQUIPMENT<br>22 - ANIMAL WITH RIDER OR<br>ANIMAL-DRAWN VEHICLE     | 26 - BICYCLE<br>27 - TRAIN<br>99 - UNKNOWN OR HIT/SKIP                                           | ° (                                |                                                                   |  |  |  |
| CLE                                                                                                  | 6 - VAN (9-                                                                                                                    | U JEAID)                                                                                               | (ATV / UTV)                                                                                           | II - MUTUKHUME                                                                                                                         |                                                                               |                                                                                                  | 8<br>12 1                          |                                                                   |  |  |  |
|                                                                                                      | # OF TRAI                                                                                                                      | LING UNITS                                                                                             |                                                                                                       |                                                                                                                                        |                                                                               |                                                                                                  |                                    |                                                                   |  |  |  |
| n                                                                                                    |                                                                                                                                | CLE OPERATING IN AUTONO<br>ISH OCCURED?                                                                | 0                                                                                                     | 0 - NO AUTOMATION<br>1 - DRIVER ASSISTANCE<br>2 - PARTIAL AUTOMATION                                                                   | 3 - CONDITIONAL<br>AUTOMATION<br>4 - HIGH AUTOMATION                          | 9 - UNKNOWN                                                                                      | 9 9 3                              | 3 9 9 9 3 3 3                                                     |  |  |  |
| 2                                                                                                    | 1 - YES 2                                                                                                                      | - NO 9 - OTHER / UNKNOV                                                                                | NN AUTONOMOUS<br>MODE LEVEL<br>6 - BUS - CHARTER/TOUR                                                 | 11 - FIRE                                                                                                                              | 5 - FULL AUTOMATION                                                           | 21 - MAIL CARRIER                                                                                |                                    | 7. 8 7 8 7.                                                       |  |  |  |
|                                                                                                      | 2 - TAXI<br>3 - ELECTRO<br>4 - SCHOOL                                                                                          |                                                                                                        | 7 - BUS - INTERCITY<br>8 - BUS - SHUTTLE<br>9 - BUS - OTHER                                           | 12 - MILITARY<br>13 - POLICE<br>14 - PUBLIC UTILITY                                                                                    | 17 - MOWING<br>18 - SNOW REMOVAL<br>19 - TOWING                               | 21 - MAIL CARRIER<br>99 - OTHER /UNKNOWN                                                         | 7 6 5                              | 7 6 5                                                             |  |  |  |
| SPECIAL<br>FUNCTION                                                                                  |                                                                                                                                | NSIT/COMMUTER                                                                                          | 10 - AMBULANCE                                                                                        | 15 - CONSTRUCTION EQUIPMENT                                                                                                            | 20 - SAFETY SERVICE PATROL                                                    |                                                                                                  |                                    | 12 12 12                                                          |  |  |  |
| 0 1                                                                                                  | 1 - NO CARG<br>/ NOT AP<br>2 - BUS                                                                                             | O BODY TYPE<br>PLICABLE                                                                                | 3 - VEHICLE TOWING ANOTHER<br>MOTOR VEHICLE<br>4 - LOGGING                                            | 5 - INTERMODAL CONTAINER<br>CHASSIS<br>6 - CARGO VAN/ENCLOSED BOX                                                                      | 8 - POLE<br>9 - CARGO TANK<br>10 - FLAT BED                                   | 12 - CONCRETE MIXER<br>13 - AUTO TRANSPORTER<br>14 - GARBAGE/REFUSE                              | R R.                               | 9 <b>1</b> 3 9 <b>1</b> 3 9 <b>3</b> 3                            |  |  |  |
| CARGO BO<br>TYPE                                                                                     | DDY                                                                                                                            |                                                                                                        |                                                                                                       | 7 - GRAIN/CHIPS/GRAVEL                                                                                                                 | 11 - DUMP                                                                     | 99 - OTHER / UNKNOWN                                                                             | ,00,                               | 9 _ 3 9 3 9 3 9 3 9 0 3 9 0 0 0 0 0 0 0 0 0                       |  |  |  |
| VEHICLE                                                                                              | 1 - TURN SIG<br>2 - HEAD LAI<br>3 - TAIL LAM                                                                                   | MPS                                                                                                    | 4 - BRAKES<br>5 - STEERING<br>6 - TIRE BLOWOUT                                                        | 7 - WORN OR SLICK TIRES<br>8 - TRAILER EQUIPMENT<br>DEFECTIVE                                                                          | 9 - MOTOR TROUBLE<br>10 - DISABLED FROM PRIOR<br>ACCIDENT                     | 99 - OTHER / UNKNOWN                                                                             | 6                                  | 6 6 6                                                             |  |  |  |
|                                                                                                      | 1 - INTERSEO<br>MARKED                                                                                                         |                                                                                                        | 3 - INTERSECTION - OTHER<br>4 - MIDBLOCK - MARKED                                                     | 6 - BICYCLE LANE<br>7 - SHOULDER/ROADSIDE                                                                                              | 9 - MEDIAN/CROSSING ISLAND<br>10 - DRIVEWAY ACCESS                            | 12 - FIRST RESPONDER<br>AT INCIDENT SCENE                                                        | - NO DAMAGE [0]                    | - UNDERCARRIAGE [14]                                              |  |  |  |
| NON-MOTORIS<br>LOCATION A<br>IMPACT                                                                  |                                                                                                                                | CTION -<br>ED                                                                                          | CROSSWALK<br>5 - TRAVEL LANE-OTHER LOCATION                                                           | 8 - SIDEWALK                                                                                                                           | 11 - SHARED USE PATHS OR<br>TRAILS                                            | 99 - OTHER / UNKNOWN                                                                             | - TOP [13]                         | ALL AREAS [15]                                                    |  |  |  |
|                                                                                                      | 1 - NON-CON<br>2 - NON-COL                                                                                                     |                                                                                                        | 1 - STRAIGHT AHEAD<br>2 - BACKING                                                                     | 7 - MAKING U-TURN<br>8 - ENTERING TRAFFIC LANE                                                                                         | 13 - NEGOTIATING A CURVE<br>14 - ENTERING OR CROSSING                         | 18 - APPROACHING<br>OR LEAVING VEHICLE<br>19 - STANDING                                          |                                    | INITIAL POINT OF CONTACT                                          |  |  |  |
| 4                                                                                                    | 3 - STRIKING<br>4 - STRUCK                                                                                                     |                                                                                                        | 3 - CHANGING LANES<br>4 - OVERTAKING/PASSING                                                          | 9 - LEAVING TRAFFIC LANE<br>10 - PARKED                                                                                                | SPECIFIED LOCATION<br>15 - WALKING, RUNNING,<br>JOGGING, PLAYING              | 20 - OTHER NON-MOTORIST<br>21 - STANDING OUTSIDE<br>DISABLED VEHICLE                             | 1 0 0 - NO DAMAG                   |                                                                   |  |  |  |
| ACTION 5-BOTH STRIKING<br>& STRUCK<br>9-OTHER / UNKNOWN                                              |                                                                                                                                |                                                                                                        | 5 - MAKING RIGHT TURN<br>6 - MAKING LEFT TURN                                                         | 11 - SLOWING OR STOPPED<br>IN TRAFFIC<br>12 - DRIVERLESS                                                                               | 16 - WORKING<br>17 - PUSHING VEHICLE                                          | 99 - OTHER / UNKNOWN                                                                             | 1-12 - REFER<br>DIAGRA<br>13 - TOP |                                                                   |  |  |  |
|                                                                                                      |                                                                                                                                |                                                                                                        |                                                                                                       |                                                                                                                                        |                                                                               |                                                                                                  |                                    | TRAFFIC                                                           |  |  |  |
|                                                                                                      | 1 - NONE<br>2 - FAILURE 1                                                                                                      |                                                                                                        | 7 - LEFT OF CENTER<br>8 - FOLLOWING TOO<br>CLOSE/ACDA                                                 | 13 - IMPROPER START FROM<br>A PARKED POSITION<br>14 - STOPPED OR PARKED                                                                | 17 - VISION OBSTRUCTION<br>18 - OPERATING DEFECTIVE<br>EQUIPMENT              | 21 - LYING IN ROADWAY<br>22 - NOT DISCERNABLE                                                    | TRAFFICWAY FLOW                    | TRAFFIC CONTROL<br>1 - ROUNDABOUT 4 - STOP SIGN                   |  |  |  |
| ⊥0 ⊥ 1                                                                                               | 3 - RAN RED<br>4 - RAN STOP<br>5 - UNSAFE S                                                                                    | P SIGN<br>SPEED                                                                                        | 9 - IMPROPER LANE<br>CHANGING<br>10 - IMPROPER PASSING                                                | ILLEGALLY<br>15 - SWERVING TO AVOID                                                                                                    | 19 - LOAD SHIFTING/<br>FALLING/SPILLING<br>20 - IMPROPER CROSSING             | 23 - OPENING DOOR INTO<br>ROADWAY<br>99 - OTHER IMPROPER                                         | 1 - ONE-WAY                        | 1 6 1 2 - SIGNAL 5 - YIELD SIGN                                   |  |  |  |
| CONTRIBUTING                                                                                         |                                                                                                                                | R TURN                                                                                                 | 11 - DROVE OFF ROAD<br>12 - IMPROPER BACKING                                                          | 16 - WRONG WAY                                                                                                                         | 20 - IMPROPER CROSSING                                                        | ACTION                                                                                           | # OF THROUGH LANES                 | 3 - FLASHER 6 - NO CONTROL RAIL GRADE CROSSING                    |  |  |  |
| CIRCUMSTANC                                                                                          | ES                                                                                                                             |                                                                                                        |                                                                                                       |                                                                                                                                        |                                                                               |                                                                                                  | ON ROAD                            | 1 - NOT INVOLVED                                                  |  |  |  |
| SEQUENCE                                                                                             | OF EVENTS                                                                                                                      |                                                                                                        |                                                                                                       | EVENTS                                                                                                                                 |                                                                               |                                                                                                  | 2                                  | 2 - INVOLVED - ACTIVE CROSSING<br>3 - INVOLVED - PASSIVE CROSSING |  |  |  |
| 1 <b>2</b> 0                                                                                         |                                                                                                                                | OSION                                                                                                  | 6 - EQUIPMENT FAILURE<br>7 - SEPARATION OF<br>UNITS                                                   | 11 - CROSS CENTERLINE -<br>OPPOSITE DIRECTION OF<br>TRAVEL                                                                             | 16 - RAILWAY VEHICLE<br>17 - ANIMAL - FARM<br>18 - ANIMAL - DEER              | 22 - WORK ZONE<br>MAINTENANCE<br>EQUIPMENT                                                       | I                                  | UNIT / NON-MOTORIST DIRECTION                                     |  |  |  |
|                                                                                                      | 4 - JACKKNIF<br>5 - CARGO / E                                                                                                  | e<br>Quipment                                                                                          | 8 - RAN OFF ROAD RIGHT<br>9 - RAN OFF ROAD LEFT                                                       | 12 - DOWNHILL RUNAWAY<br>13 - OTHER NON-COLLISION<br>14 - PEDESTRIAN                                                                   | 19 - ANIMAL - OTHER<br>20 - MOTOR VEHICLE IN                                  | 23 - STRUCK BY FALLING,<br>SHIFTING CARGO OR<br>ANYTHING SET IN                                  |                                    | 1 - NORTH 5 - NORTHEAST                                           |  |  |  |
| <sup>2</sup>                                                                                         | LOSS OR                                                                                                                        | SHIFT                                                                                                  | 10 - CROSS MEDIAN                                                                                     | 14 - PEDESTRIAN<br>15 - PEDALCYCLE                                                                                                     | TRANSPORT<br>21 - PARKED MOTOR VEHICLE                                        | MOTION BY A MOTOR<br>VEHICLE<br>24 - OTHER MOVABLE                                               | EDOM O                             | 2 - SOUTH 6 - NORTHWEST<br>3 - EAST 7 - SOUTHEAST                 |  |  |  |
| 3                                                                                                    |                                                                                                                                |                                                                                                        |                                                                                                       | COLLISION WITH FIXED OBJEC                                                                                                             | T - STRUCK                                                                    | OBJECT                                                                                           | FROM 2 то                          | 4 - WEST 8 - SOUTHWEST<br>9 - OTHER / UNKNOWN                     |  |  |  |
| 4 <sub>   </sub>                                                                                     | 25 - IMPACT /<br>/ CRASH<br>26 - BRIDGE (                                                                                      | CUSHION                                                                                                | 31 - GUARDRAIL END<br>32 - PORTABLE BARRIER                                                           | 37 - TRAFFIC SIGN POST<br>38 - OVERHEAD SIGN POST<br>30 - LICHTELININADIES SUDDODT                                                     | 43 - CURB<br>44 - DITCH<br>45 - EMBANKMENT                                    | 50 -WORKZONE MAINTENANCE<br>EQUIPMENT<br>51 - WALL                                               | UNIT SPEED                         | DETECTED SPEED                                                    |  |  |  |
|                                                                                                      | STRUCTU                                                                                                                        | JRE<br>PIER OR ABUTMENT                                                                                | 33 - MEDIAN CABLE BARRIER<br>34 - MEDIAN GUARDRAIL<br>BARRIER                                         | 39 - LIGHT/LUMINARIES SUPPORT<br>40 - UTILITY POLE<br>41 - OTHER POST, POLE OR                                                         | 46 - FENCE<br>47 - MAILBOX                                                    | 52 - BUILDING<br>53 - TUNNEL<br>54 - OTHER FIXED OBJECT                                          | 0, , ,                             | 2 1 - STATED/ESTIMATED SPEED                                      |  |  |  |
| 5                                                                                                    | 29 - BRIDGE I<br>29 - BRIDGE I<br>30 - GUARDR                                                                                  | RAIL                                                                                                   | 35 - MEDIAN CONCRETE<br>BARRIER<br>36 - MEDIAN OTHER BARRIER                                          | SUPPORT<br>42 - CULVERT                                                                                                                | 48 - TREE<br>49 - FIRE HYDRANT                                                | 99 - OTHER / UNKNOWN                                                                             |                                    | 2 - CALCULATED / EDR                                              |  |  |  |
| 6                                                                                                    |                                                                                                                                |                                                                                                        |                                                                                                       |                                                                                                                                        |                                                                               |                                                                                                  | POSTED SPEED                       | 3 - UNDETERMINED                                                  |  |  |  |
| , 1                                                                                                  |                                                                                                                                |                                                                                                        | . 1                                                                                                   |                                                                                                                                        |                                                                               |                                                                                                  | 2 5                                |                                                                   |  |  |  |
| I         FIRST HARMFUL EVENT         I         MOST HARMFUL EVENT         I         PAGE         OF |                                                                                                                                |                                                                                                        |                                                                                                       |                                                                                                                                        |                                                                               |                                                                                                  |                                    |                                                                   |  |  |  |

| OH<br>OF                              |                                                                                                                                                                                                                                                                                              |                               |                                                                                                                                                                                                                                             |                                                                                                                                                              |                                                                                                                                                                                         |                                                                                                                                                      |                                                                                                                                                                                                                                                                                                                                                                                            |  |  |  |
|---------------------------------------|----------------------------------------------------------------------------------------------------------------------------------------------------------------------------------------------------------------------------------------------------------------------------------------------|-------------------------------|---------------------------------------------------------------------------------------------------------------------------------------------------------------------------------------------------------------------------------------------|--------------------------------------------------------------------------------------------------------------------------------------------------------------|-----------------------------------------------------------------------------------------------------------------------------------------------------------------------------------------|------------------------------------------------------------------------------------------------------------------------------------------------------|--------------------------------------------------------------------------------------------------------------------------------------------------------------------------------------------------------------------------------------------------------------------------------------------------------------------------------------------------------------------------------------------|--|--|--|
| UNIT#                                 | OWNER NAM                                                                                                                                                                                                                                                                                    | E: LAST, FIRST, MIDDLE        | (                                                                                                                                                                                                                                           | Same As Driver)                                                                                                                                              | OWNER PHONE: INCLUDE AREA CODE         ( Same As Driver)         DAMAGE           DAMAGE         DAMAGE SCALE         DAMAGE SCALE                                                      |                                                                                                                                                      |                                                                                                                                                                                                                                                                                                                                                                                            |  |  |  |
| OWNER ADDRE                           | ESS: STREET, CITY, S                                                                                                                                                                                                                                                                         | state, zip                    | ( 🗌 Same A                                                                                                                                                                                                                                  | As Driver)                                                                                                                                                   |                                                                                                                                                                                         |                                                                                                                                                      | 9 UNKNOWN<br>1 - NONE 3 - FUNCTIONAL DAMAGE<br>4 - DISABLING DAMAGE<br>9 - UNKNOWN                                                                                                                                                                                                                                                                                                         |  |  |  |
| COMMERCIAL CA                         | ARRIER: NAME, ADD                                                                                                                                                                                                                                                                            | RESS, CITY, STATE, ZIP        |                                                                                                                                                                                                                                             |                                                                                                                                                              | COMMERCIAL CARRIER PHONE: INCL                                                                                                                                                          | LUDE AREA CODE                                                                                                                                       |                                                                                                                                                                                                                                                                                                                                                                                            |  |  |  |
| LP STATE                              | LICENSE PL                                                                                                                                                                                                                                                                                   | ATE #                         |                                                                                                                                                                                                                                             | VEHICLE IDENTIFICATION #                                                                                                                                     | VEHICLE YEAR                                                                                                                                                                            | VEHICLE MAKE                                                                                                                                         | DAMAGED AREA(S)<br>INDICATE ALL THAT APPLY                                                                                                                                                                                                                                                                                                                                                 |  |  |  |
|                                       | URANCE INS                                                                                                                                                                                                                                                                                   | JRANCE COMPANY                |                                                                                                                                                                                                                                             | INSURANCE POLICY#                                                                                                                                            |                                                                                                                                                                                         | VEHICLE MODEL                                                                                                                                        |                                                                                                                                                                                                                                                                                                                                                                                            |  |  |  |
|                                       |                                                                                                                                                                                                                                                                                              | (PE OF USE<br>GOVERNMENT      | IN EMERGENCY<br>RESPONSE                                                                                                                                                                                                                    | US DOT #                                                                                                                                                     | TOWED BY: COMPANY NAME                                                                                                                                                                  |                                                                                                                                                      | $ \begin{array}{cccccccccccccccccccccccccccccccccccc$                                                                                                                                                                                                                                                                                                                                      |  |  |  |
| INTERLO<br>DEVICE<br>EQUIPPE          |                                                                                                                                                                                                                                                                                              | HIT/SKIP UNIT                 | # OCCUPANTS                                                                                                                                                                                                                                 | VEHICLE WEIGHT GVWR/GCWR<br>1 - ≤10K LBS.<br>2 - 10,001 - 26K LBS.<br>3 - 26K LBS.                                                                           | HAZARDO                                                                                                                                                                                 | DUS MATERIAL<br>CLASS # PLACARD ID #                                                                                                                 |                                                                                                                                                                                                                                                                                                                                                                                            |  |  |  |
|                                       | 1 - PASSENGER (<br>2 - PASSENGER )<br>3 - SPORT UTILIT<br>4 - PICK UP<br>5 - CARGO VAN<br>6 - VAN (9-15 SEA                                                                                                                                                                                  | 'AN (MINIVAN)<br>Y VEHICLE    | <ol> <li>7 - MOTORCYCLE 2-WHEELE</li> <li>8 - MOTORCYCLE 3-WHEELE</li> <li>9 - AUTOCYCLE</li> <li>10 - MOPED OR MOTORIZED<br/>BICYCLE</li> <li>11 - ALL TERRAIN VEHICLE<br/>(ATV / UTV)</li> </ol>                                          |                                                                                                                                                              | <ol> <li>LIMO (LIVERY VEHICLE)</li> <li>BUS (16+ PASSENGERS)</li> <li>OTHER VEHICLE</li> <li>HEAVY COUMPRINT</li> <li>ANIMAL WITH RIDER OR<br/>ANIMAL-DRAWN VEHICLE</li> </ol>          | 23. PEDESTRIANDEKATER<br>24. WHEELCHAIR (ANY TYPE)<br>25. OTHER NON-MOTORIST<br>26. BICYCE<br>27. TRAIN<br>99. UNKNOWN OR HIT/SKIP                   |                                                                                                                                                                                                                                                                                                                                                                                            |  |  |  |
|                                       | # of TRAILING UNITS     Was vehicle operating in autonomous mode<br>when crash occurred?     0 - NO AUTOMATION<br>1 - DRIVERASSISTANCE<br>2 - PARTIAL AUTOMATION<br>NOCELEVEL     3 - CONDITIONAL<br>AUTOMATION<br>5 - FULL AUTOMATION<br>5 - FULL AUTOMATION     9 - UNKNOWN<br>9 - UNKNOWN |                               |                                                                                                                                                                                                                                             |                                                                                                                                                              |                                                                                                                                                                                         |                                                                                                                                                      |                                                                                                                                                                                                                                                                                                                                                                                            |  |  |  |
| SPECIAL<br>FUNCTION                   | 1 - NONE<br>2 - TAXI<br>3 - ELECTRONIC RI<br>4 - SCHOOL TRANS<br>5 - BUS-TRANSIT/C                                                                                                                                                                                                           | PORT                          | 6 - BUS - CHARTER/TOUR<br>7 - BUS - INTERCITY<br>8 - BUS - SHUTTLE<br>9 - BUS - OTHER<br>10 - AMBULANCE                                                                                                                                     | 11 - FIRE<br>12 - MILITARY<br>13 - POLICE<br>14 - PUBLIC UTILITY<br>15 - CONSTRUCTION EQUIPMENT                                                              | 16 - FARM<br>17 - MOWING<br>18 - SNOW REMOVAL<br>19 - TOWING<br>20 - SAFETY SERVICE PATROL                                                                                              | 21 - MAIL CARRIER<br>99 - OTHER /UNKNOWN                                                                                                             |                                                                                                                                                                                                                                                                                                                                                                                            |  |  |  |
| CARGO BODY<br>TYPE                    | 1 - NO CARGO BOD<br>/ NOT APPLICAE<br>2 - BUS<br>Y                                                                                                                                                                                                                                           |                               | 3 - VEHICLE TOWING ANOTHER<br>MOTOR VEHICLE<br>4 - LOGGING                                                                                                                                                                                  | 5 - INTERMODAL CONTAINER<br>CHASSIS<br>6 - CARGO VANIENCLOSED BOX<br>7 - GRAINICHIPSIGRAVEL                                                                  | 8 - POLE<br>9 - CARGO TANK<br>10 - FLAT BED<br>11 - DUMP                                                                                                                                | 12 - CONCRETE MIXER<br>13 - AUTO TRANSPORTER<br>14 - GARBAGE/REFUSE<br>99 - OTHER / UNKNOWN                                                          |                                                                                                                                                                                                                                                                                                                                                                                            |  |  |  |
| VEHICLE<br>DEFECTS                    | 1 - TURN SIGNALS<br>2 - HEAD LAMPS<br>3 - TAIL LAMPS                                                                                                                                                                                                                                         |                               | 4 - BRAKES<br>5 - STEERING<br>6 - TIRE BLOWOUT                                                                                                                                                                                              | 7 - WORN OR SLICK TIRES<br>8 - TRAILER EQUIPMENT<br>DEFECTIVE                                                                                                | 9 - MOTOR TROUBLE<br>10 - DISABLED FROM PRIOR<br>ACCIDENT                                                                                                                               | 99 - OTHER / UNKNOWN                                                                                                                                 | 6 6 6                                                                                                                                                                                                                                                                                                                                                                                      |  |  |  |
| NON-MOTORIST<br>LOCATION AT<br>IMPACT | 1 - INTERSECTION -<br>MARKED<br>CROSSWALK<br>2 - INTERSECTION -<br>UNMARKED<br>CROSSWALK                                                                                                                                                                                                     |                               | 3 - INTERSECTION - OTHER<br>4 - MIDBLOCK - MARKED<br>CROSSWALK<br>5 - TRAVEL LANE-OTHER LOCAT                                                                                                                                               | 6 - BICYCLE LANE<br>7 - SHOULDER/ROADSIDE<br>8 - SIDEWALK<br>TON                                                                                             | 9 - MEDIAN/CROSSING ISLAND<br>10 - DRIVEWAY ACCESS<br>11 - SHARED USE PATHS OR<br>TRAILS                                                                                                | 12 - FIRST RESPONDER<br>AT INCIDENT SCENE<br>99 - OTHER / UNKNOWN                                                                                    | - NO DAMAGE [0] - UNDERCARRIAGE [14]     - TOP [13] - ALL AREAS [15]     - UNIT NOT AT SCENE [16]                                                                                                                                                                                                                                                                                          |  |  |  |
| <br>action                            | 1 - NON-CONTACT<br>2 - NON-COLLISION<br>3 - STRIKING<br>4 - STRUCK<br>5 - BOTH STRIKING<br>& STRUCK<br>9 - OTHER / UNKNO                                                                                                                                                                     |                               | 1 - STRAIGHT AHEAD<br>2 - BACKING<br>3 - CHANGING LANES<br>4 - OVERTAKING/PASSING<br>5 - MAKING RIGHT TURN<br>6 - MAKING LEFT TURN                                                                                                          | 7 - MAKING LI-TURN<br>8 - ENTERING TRAFFIC LANE<br>9 - LEAVING TRAFFIC LANE<br>10 - PARKED<br>11 - SLOWING OR STOPPED<br>IN TRAFFIC<br>12 - ORIVERLESS       | 13 - NEGOTATING A CURVE<br>14 - ENTERING OR CROSSING<br>SPECIFIED LOCATION<br>15 - WALKING, RUNNING,<br>JOGGING, PLAYING<br>16 - WORKING<br>17 - PUSHING VEHICLE                        | 18. APPROACHING<br>OR LEAVING VEHICLE<br>19. STANDING<br>20. OTHER KONAMOTORIST<br>21. STANDING OUTSIDE<br>DISABLED VEHICLE<br>99. OTHER / UNKNOWN   | INITIAL POINT OF CONTACT<br>999<br>1-12-REFER TO UNIT<br>UDIGRAM<br>99- UNKNOWN<br>13- TOP                                                                                                                                                                                                                                                                                                 |  |  |  |
|                                       | 1 - NONE<br>2 - FAILURE TO YIEL<br>3 - RAN RED LIGHT<br>4 - RAN STOP SIGN<br>5 - UNSAFE SPEED<br>6 - IMPROPER TURM                                                                                                                                                                           |                               | 7 - LEFT OF CENTER<br>8 - FOLLOWING TOO<br>CLOSEJACDA<br>9 - IMPROPER LANE<br>CHANGING<br>10 - IMPROPER PASSING<br>11 - DROVE OFF ROAD<br>12 - IMPROPER BACKING                                                                             | 13 - IMPROPER START FROM<br>A PARKED POSITION<br>14 - STOPPED OR PARKED<br>ILLEGALLY<br>15 - SWERVING TO AVOID<br>16 - WRONG WAY                             | 17 - VISION OBSTRUCTION<br>18 - OPERATING DEFECTIVE<br>EQUIPMENT<br>19 - LOAD SHITTING/<br>FALLING/SPILLING<br>20 - IMPROPER CROSSING                                                   | 21 - L'ING IN ROADWAY<br>22 - NOT DISCERNABLE<br>23 - OPENING DOOR INTO<br>ROADWAY<br>9- OTHER IMPROPER<br>ACTION                                    | TRAFFIC           TRAFFIC WAY FLOW         TRAFFIC CONTROL           1 - ONE-WAY         1 - ROLINDABOUT         4 - STOP SIGN           2 - TWO-WAY         4         2 - SIGNAL         5 - VIELD SIGN           3 - FLASHER         6 - NO CONTROL         3 - FLASHER         6 - NO CONTROL           # OF THROUGH LAKES<br>ON ROAD         1 - NOT INVOLVED         1 - NOT INVOLVED |  |  |  |
| 2<br>SEQUENCE OF                      | EVENTS                                                                                                                                                                                                                                                                                       |                               |                                                                                                                                                                                                                                             | EVENTS                                                                                                                                                       |                                                                                                                                                                                         |                                                                                                                                                      | 2 . INVOLVED - ACTIVE CROSSING<br>2 . 1 3 . INVOLVED - PASSIVE CROSSING                                                                                                                                                                                                                                                                                                                    |  |  |  |
| <sup>1</sup> 2 1                      | 1 - OVERTURN/ROLL<br>2 - FIRE/EXPLOSION<br>3 - IMMERSION<br>4 - JACKKNIFE<br>5 - CARGO / EQUIPM<br>LOSS OR SHIFT                                                                                                                                                                             |                               | EQUIPMENT FAILURE     SEPARATION OF     UNITS     FRAN OFF ROAD RIGHT     P - RAN OFF ROAD LEFT     10 - CROSS MEDIAN                                                                                                                       | COLLISION WITH FIXED OBJECC                                                                                                                                  | 16 - RALLWAY VEHICLE<br>17 - ANIMAL - FARM<br>18 - ANIMAL - DEER<br>19 - ANIMAL - OTHER<br>20 - MOTOR VEHICLE IN<br>TRANSPORT<br>21 - PARKED MOTOR VEHICLE<br>21 - PARKED MOTOR VEHICLE | 22- WORK ZONE<br>MAINTENANCE<br>EQUIPMENT<br>23- STRUCK BY FALING,<br>SHIFTING SET IN<br>MOTION BY A MOTOR<br>VERICLE<br>24- OTHER MOVABLE<br>OBJECT | UNIT / NON-MOTORIST DIRECTION         1 - NORTH       5 - NORTHEAST         2 - SOUTH       6 - NORTHWEST         3 - EAST       7 - SOUTHEAST         FROM       4       TO       2         4 - WEST       8 - SOUTHWEST                                                                                                                                                                  |  |  |  |
| <sup>4</sup>                          | 25 - IMPACT ATTENU<br>/ CRASH CUSHI<br>26 - BRIDGE OVERH<br>STRUCTURE<br>27 - BRIDGE PIER OI<br>28 - BRIDGE PARAP<br>29 - BRIDGE RAIL<br>30 - GUARDRAIL FAG                                                                                                                                  | DN<br>EAD<br>R ABUTMENT<br>ET | <ol> <li>SUARDRAILEND</li> <li>PORTABLE BARRIER</li> <li>MEDIAN CABLE BARRIRR</li> <li>MEDIAN GUARDRAIL<br/>BARRIER</li> <li>MEDIAN CONCRETE<br/>BARRIER</li> <li>MEDIAN CONCRETE</li> <li>BARRIER</li> <li>MEDIAN OTHER BARRIER</li> </ol> | 37 - TRAFIC SIGN POST<br>38 - OVERHEAD SIGN POST<br>39 - LIGHTLUMINARIES SUPPORT<br>40 - UTILITY POLE<br>41 - OTHER POST, POLE OR<br>SUPPORT<br>42 - CULVERT | 43 - CURB<br>44 - DITCH<br>45 - EMGANKMENT<br>46 - FENCE<br>47 - MAILBOX<br>48 - TREE<br>49 - FIRE HYDRANT                                                                              | 50 -WORKZONE MAINTENANCE<br>EQUIPMENT<br>51 - WALL<br>52 - BUILDING<br>53 - TUNNEL<br>54 - OTHER FIXED OBJECT<br>99 - OTHER / UNKNOWN                | 9 - OTHER / UNKNOWN UNIT SPEED UNIT SPEED 3 - UNDETERMINED 9 - OTHER / UNKNOWN UNIT SPEED                                                                                                                                                                                                                                                                                                  |  |  |  |
| 1<br>SY8304 OH1U 1/19                 | FIRST HARMI<br>[760-0820]                                                                                                                                                                                                                                                                    | UL EVENT                      |                                                                                                                                                                                                                                             | MOST HARMFUL EVENT                                                                                                                                           |                                                                                                                                                                                         |                                                                                                                                                      | 2 5 PAGE OF                                                                                                                                                                                                                                                                                                                                                                                |  |  |  |