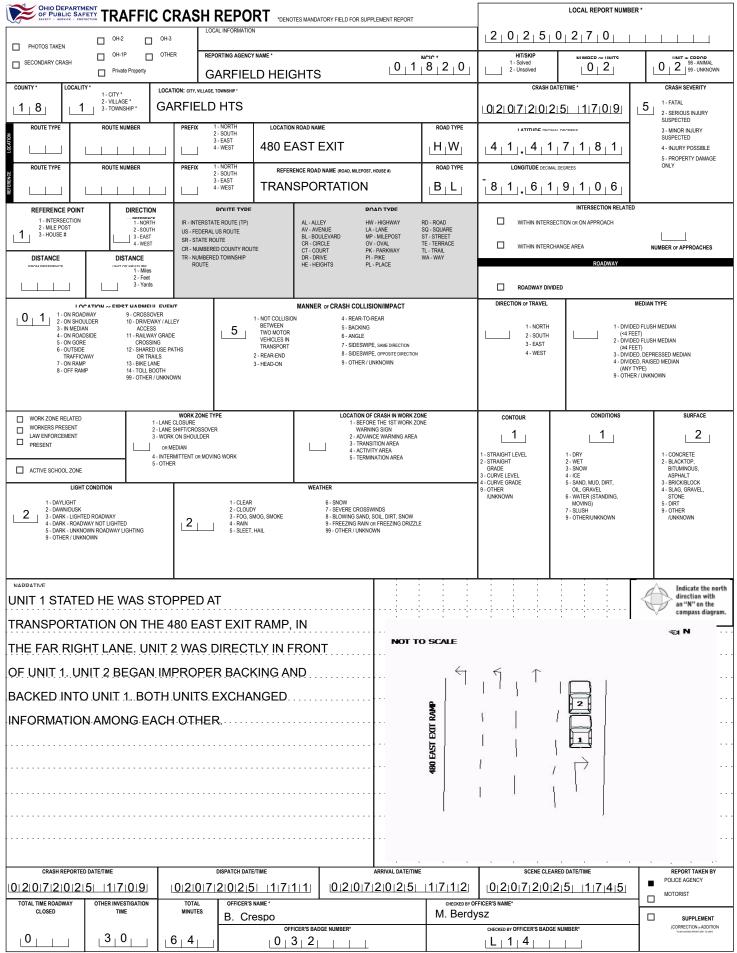

HSY7001 OH1 1/19 [760-0820]

PAGE OF





|                                                            |                                                                  |                                           |                                 |                               |                                                   |                                       | LOCAL REPORT NUMBER                                                                                  |             |                                                                  |  |
|------------------------------------------------------------|------------------------------------------------------------------|-------------------------------------------|---------------------------------|------------------------------