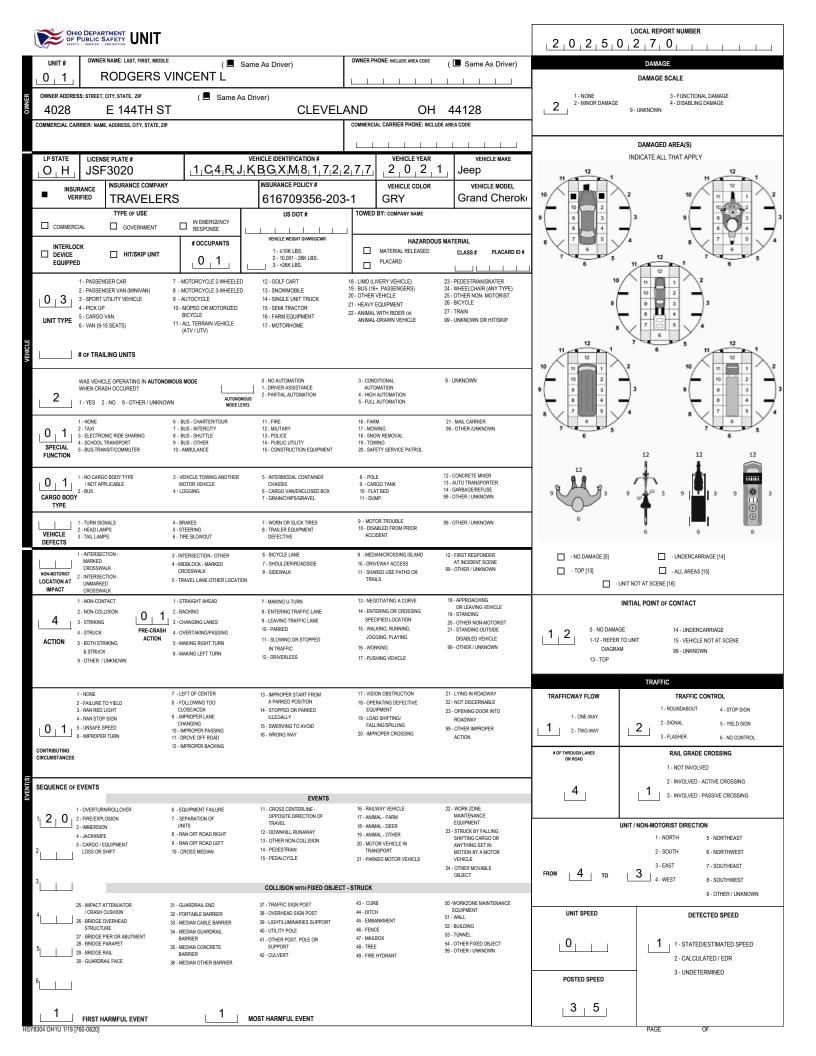

HSY7001 OH1 1/19 [760-0820]

PAGE OF





|                                                            |                                                                  |                                           |                                 |                               |                                                   |                                       | LOCAL REPORT NUMBER                                                                                  |             |                                                                  |  |
|------------------------------------------------------------|------------------------------------------------------------------|-------------------------------------------|---------------------------------|-------------------------------|--------------------------------------