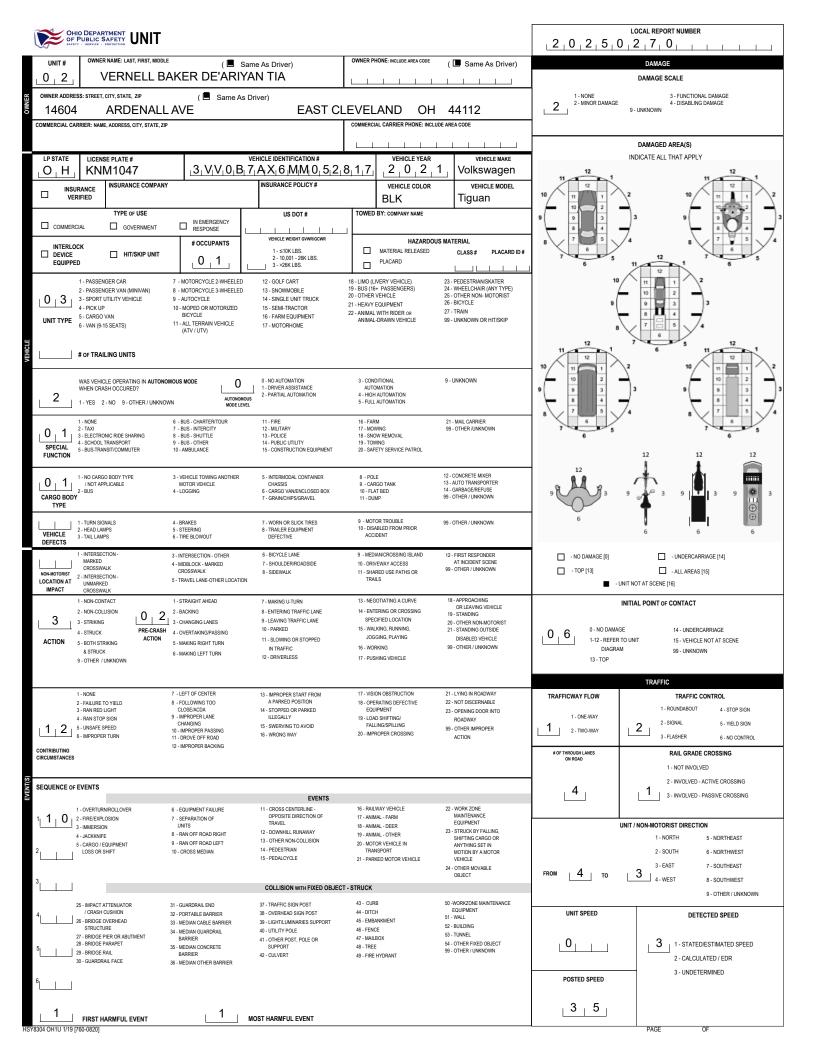

HSY7001 OH1 1/19 [760-0820]

PAGE OF





|                                                            |                                                                  |                                           |                                 |                               |                                                   |                                       | LOCAL REPORT NUMBER                                                                                  |             |                                                                  |  |
|------------------------------------------------------------|------------------------------------------------------------------|-------------------------------------------|---------------------------------|-------------------------------|----------------------------------------