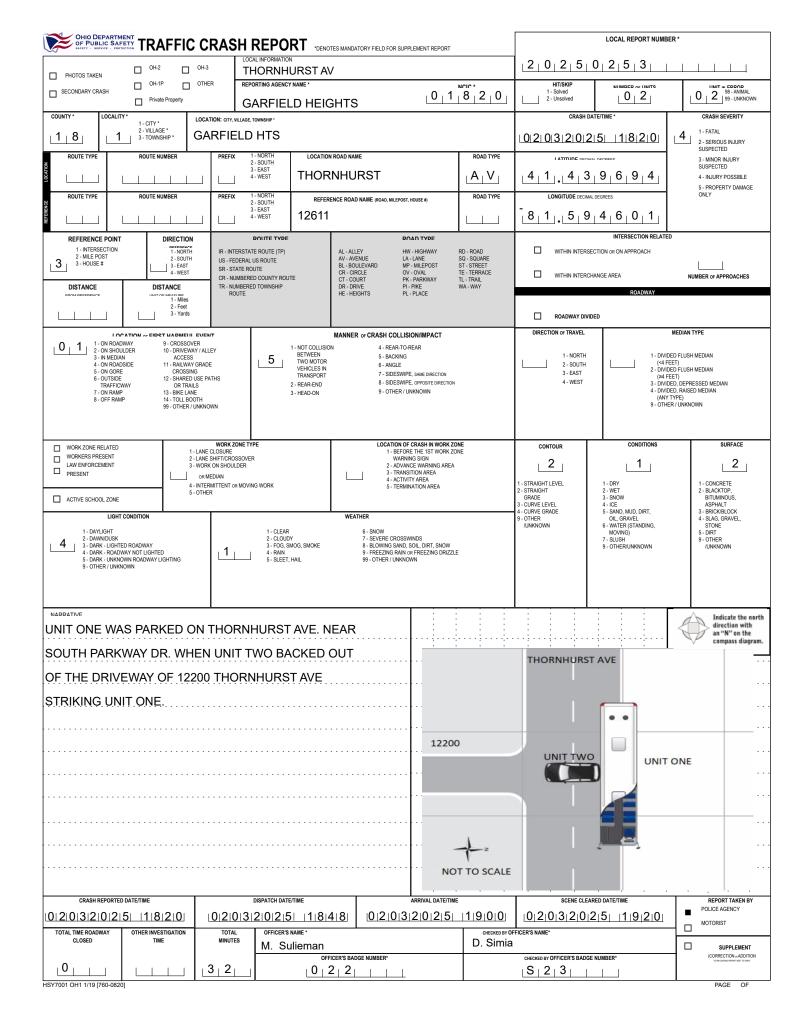

|                                                          |                                                  |                                                      |                                                      |                                                      | LOCAL REPORT NUMBER                                            |                                                   |
|----------------------------------------------------------|--------------------------------------------------|------------------------------------------------------|------------------------------------------------------|------------------------------------------------------|----------------------------------------------------------------|---------------------------------------------------|
|