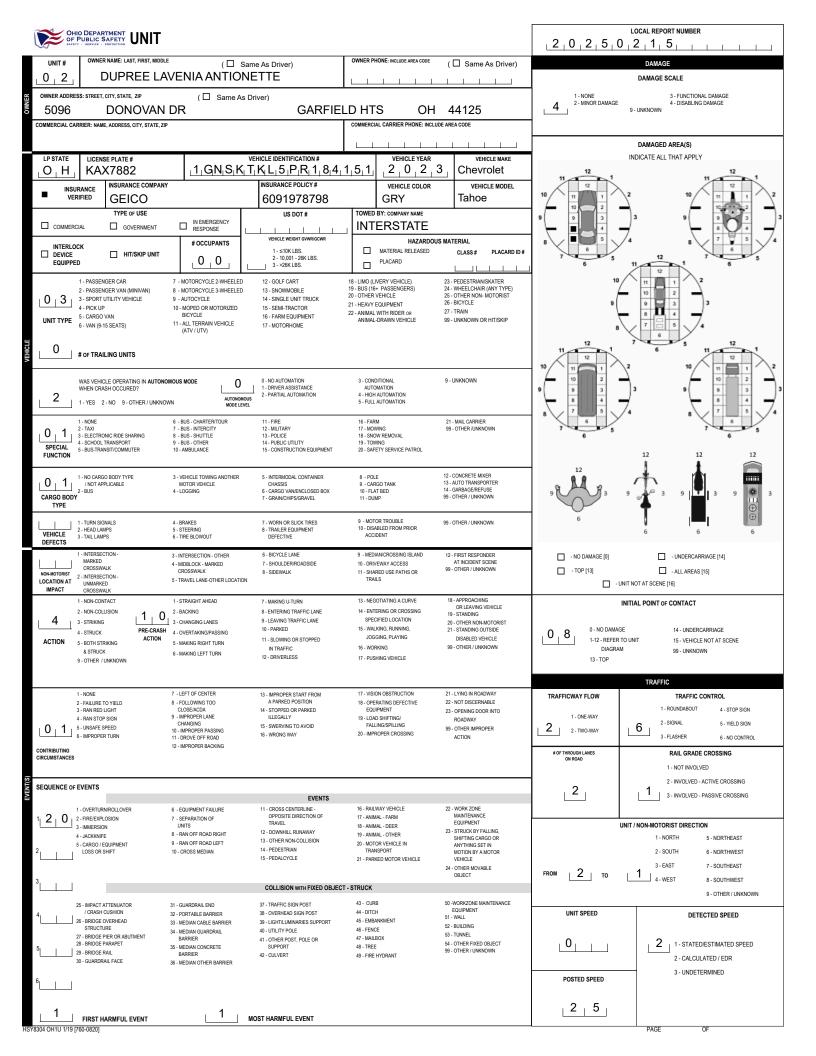

| OFFICIENT TRAFFIC CRASH REPORT DENOTES MANDATORY FIELD FOR SUPPLEMENT REPORT                           |                                                                                                                                                                                                                                                                  |                                                                                                                      |                                                                                                                                    |                                                                                                                                                                      |                                                       |                                                                                                           | LOCAL REPORT NUMBER *                                                                          |                                                                                                                                         |  |  |  |
|--------------------------------------------------------------------------------------------------------|------------------------------------------------------------------------------------------------------------------------------------------------------------------------------------------------------------------------------------------------------------------|----------------------------------------------------------------------------------------------------------------------|------------------------------------------------------------------------------------------------------------------------------------|----------------------------------------------------------------------------------------------------------------------------------------------------------------------|-------------------------------------------------------|-----------------------------------------------------------------------------------------------------------|------------------------------------------------------------------------------------------------|-----------------------------------------------------------------------------------------------------------------------------------------|--|--|--|
|                                                                                                        |                                                                                                                                                                                                                                                                  |                                                                                                                      |                                                                                                                                    |                                                                                                                                                                      |                                                       |                                                                                                           |                                                                                                |                                                                                                                                         |  |  |  |
| SECONDARY CRASH                                                                                        | OH-1P  Private Property                                                                                                                                                                                                                                          |                                                                                                                      | ORTING AGENCY NAME *                                                                                                               | GHTS 0                                                                                                                                                               | 1 8 2 0                                               | HIT/SKIP<br>1 - Solved<br>2 - Unsolved                                                                    |                                                                                                |                                                                                                                                         |  |  |  |
|                                                                                                        | 1 - CITY *<br>2 - VILLAGE *                                                                                                                                                                                                                                      | LOCATION: CITY, VILLAGE                                                                                              | CRASH DATE/TIME *         CRASH SEVERITY           0 1 2 9 2 0 2 5          2 1 5 8          5         1-FATAL<br>2-SERIOUS INJURY |                                                                                                                                                                      |                                                       |                                                                                                           |                                                                                                |                                                                                                                                         |  |  |  |
| ROUTE TYPE                                                                                             | PREFIX                                                                                                                                                                                                                                                           | ATTITIC REPAIRS REPORCE     SUSPECTED     SUSPECTED                                                                  |                                                                                                                                    |                                                                                                                                                                      |                                                       |                                                                                                           |                                                                                                |                                                                                                                                         |  |  |  |
|                                                                                                        |                                                                                                                                                                                                                                                                  |                                                                                                                      | 4-WEST 135th                                                                                                                       |                                                                                                                                                                      | ST                                                    |                                                                                                           |                                                                                                | 4 - INJURY POSSIBLE<br>5 - PROPERTY DAMAGE<br>ONLY                                                                                      |  |  |  |
| ROUTE TYPE                                                                                             | ROUTE NUMBER                                                                                                                                                                                                                                                     |                                                                                                                      | 1 - NORTH<br>2 - SOUTH<br>3 - EAST<br>4 - WEST<br>5428                                                                             | ENCE ROAD NAME (ROAD, MILEPOST, HOUSE #)                                                                                                                             | ROAD TYPE                                             |                                                                                                           |                                                                                                | UNLT                                                                                                                                    |  |  |  |
| REFERENCE POINT<br>1 - INTERSECTION<br>2 - MILE POST                                                   | 1 - NORTH                                                                                                                                                                                                                                                        | IR - INTERSTA<br>US - FEDERAL                                                                                        | ROLITE TYPE<br>TE ROUTE (TP)                                                                                                       | ROAD TYPE           AL - ALLEY         HW - HIGHWAY           AV - AVENUE         LA - LANE                                                                          | RD - ROAD<br>SQ - SQUARE                              |                                                                                                           | INTERSECTION RELATI                                                                            | Ð                                                                                                                                       |  |  |  |
| 3 3-HOUSE # 3 3-SOUTH<br>3 - SAST<br>4 - WEST<br>DISTANCE DISTANCE                                     |                                                                                                                                                                                                                                                                  | SR - STATE R                                                                                                         | DUTE<br>ED COUNTY ROUTE                                                                                                            | BL - BOULEVARD         MP - MILEPOST           CR - CIRCLE         OV - OVAL           CT - COURT         PK - PARKWAY           DR - DRIVE         PI - PIKE        | ST - STREET<br>TE - TERRACE<br>TL - TRAIL<br>WA - WAY |                                                                                                           | NUMBER OF APPROACHES                                                                           |                                                                                                                                         |  |  |  |
|                                                                                                        | 1 - Miles<br>2 - Feet<br>3 - Yards                                                                                                                                                                                                                               | ROUTE                                                                                                                |                                                                                                                                    | HE - HEIGHTS PL - PLACE                                                                                                                                              |                                                       |                                                                                                           | ROADWAY                                                                                        |                                                                                                                                         |  |  |  |
|                                                                                                        |                                                                                                                                                                                                                                                                  | EVENT                                                                                                                |                                                                                                                                    | MANNER OF CRASH COLLISION/IMPAC                                                                                                                                      | r                                                     | DIRECTION OF TRAVEL                                                                                       | _D                                                                                             | MEDIAN TYPE                                                                                                                             |  |  |  |
| 0 1<br>2-00 SHO<br>4-00 ROOR<br>5-00 ROOR<br>6-00 ROOR<br>6-00 ROOR<br>7-00 ROOR<br>8-0FF RAM          | DWAY         9 - CROSSOVE           JLDER         10 - DRIVEWA           IN         ACCESS           SIBIE         11 - RAILWAY           E         CROSSINE           :         12 - SHARED I           WAY         OR TRAIL           >         13 - BIKE LANI | ER<br>Y/ALLEY<br>GRADE<br>G<br>JSE PATHS<br>S<br>E<br>E<br>DTH                                                       | 7<br>- NOT COLLISIO<br>BETWEEN<br>TWO MOTOR<br>VEHICLES IN<br>TRANSPORT<br>2 - REAR-END<br>3 - HEAD-ON                             |                                                                                                                                                                      | 10N                                                   | 1 - NORTH<br>2 - SOUTH<br>3 - EAST<br>4 - WEST                                                            | (<4)<br>2 - DIVI<br>(≥4)<br>3 - DIVI<br>4 - DIVI<br>(AN                                        | DED FLUSH MEDIAN<br>FEET)<br>FEET)<br>DED FLUSH MEDIAN<br>FEET)<br>DED, DEPRESSED MEDIAN<br>DED, RAISED MEDIAN<br>TYPE)<br>ER / UNKNOWN |  |  |  |
| WORK ZONE RELATED     WORKERS PRESENT     LAW ENFORCEMENT     PRESENT     ACTIVE SCHOOL ZONE     LIGHT | 2-<br>3-<br>4-                                                                                                                                                                                                                                                   | WORK ZONE T<br>LANE CLOSURE<br>LANE SHIFT/CROSSOVE<br>WORK ON SHOULDER<br>OR MEDIAN<br>INTERMITTENT OR MOVI<br>OTHER | R                                                                                                                                  | LOCATION OF CRASH IN W<br>1 - BEFORE THE 1ST W<br>WARNING SIGN<br>2 - ADVANCE WARNING<br>3 - TRANSITION AREA<br>4 - ACTIVITY AREA<br>5 - TERMINATION AREA<br>WEATHER | ORK ZONE                                              | CONTOUR<br>1 - STRAIGHT LEVEL<br>2 - STRAIGHT<br>GRADE<br>3 - CURVE LEVEL<br>4 - CURVE GRADE<br>9 - OTHER | CONDITIONS<br>1 - DRY<br>2 - WET<br>3 - SNOW<br>4 - ICE<br>5 - SAND, MUD, DIRT,<br>Oll, GRAVEL | SURFACE<br>2<br>1. CONCRETE<br>2. BLACKTOP,<br>BITUMINOUS,<br>ASPHALT<br>3. BRICKBLOCK<br>4. SLAG, GRAVEL,                              |  |  |  |
|                                                                                                        | WAY NOT LIGHTED<br>OWN ROADWAY LIGHTING                                                                                                                                                                                                                          | <u>1</u>                                                                                                             | 1 - CLEAR<br>2 - CLOUDY<br>3 - FOG, SMOG, SMOKE<br>4 - RAIN<br>5 - SLEET, HAIL                                                     | 6 - SNOW<br>7 - SEVERE CROSSWINDS<br>8 - BLOWING SAND, SOIL, DIRT, S<br>9 - FREEZING RAIN OF REEZING<br>99 - OTHER / UNKNOWN                                         |                                                       | JUNKNOWN                                                                                                  | 6 - WATER (STANDING,<br>MOVING)<br>7 - SLUSH<br>9 - OTHER/UNKNOWN                              | STONE<br>5 - DIRT<br>9 - OTHER<br>JUNKNOWN                                                                                              |  |  |  |
| DRIVER OF U                                                                                            | NIT 1 STATES                                                                                                                                                                                                                                                     | S HER VEH                                                                                                            | IICLE HAD A P                                                                                                                      | ART                                                                                                                                                                  |                                                       |                                                                                                           |                                                                                                | Indicate the north<br>direction with<br>an "N" on the<br>compass diagram.                                                               |  |  |  |
|                                                                                                        |                                                                                                                                                                                                                                                                  |                                                                                                                      | R VEHICLE ON                                                                                                                       |                                                                                                                                                                      |                                                       | Γ.T                                                                                                       | 1                                                                                              | ( Â)                                                                                                                                    |  |  |  |
|                                                                                                        |                                                                                                                                                                                                                                                                  |                                                                                                                      | 2, CAUSING H                                                                                                                       |                                                                                                                                                                      |                                                       |                                                                                                           |                                                                                                |                                                                                                                                         |  |  |  |
|                                                                                                        |                                                                                                                                                                                                                                                                  |                                                                                                                      | TO REST IN T                                                                                                                       |                                                                                                                                                                      |                                                       | 5428                                                                                                      | E 135TH ST                                                                                     |                                                                                                                                         |  |  |  |
| PROGRESSIV                                                                                             |                                                                                                                                                                                                                                                                  |                                                                                                                      |                                                                                                                                    |                                                                                                                                                                      |                                                       |                                                                                                           |                                                                                                |                                                                                                                                         |  |  |  |
| LAPSED AT TI                                                                                           |                                                                                                                                                                                                                                                                  |                                                                                                                      |                                                                                                                                    |                                                                                                                                                                      |                                                       |                                                                                                           |                                                                                                |                                                                                                                                         |  |  |  |
|                                                                                                        |                                                                                                                                                                                                                                                                  |                                                                                                                      |                                                                                                                                    |                                                                                                                                                                      | BANGOR AVE                                            |                                                                                                           |                                                                                                |                                                                                                                                         |  |  |  |
|                                                                                                        |                                                                                                                                                                                                                                                                  |                                                                                                                      |                                                                                                                                    | • • • • • • • • • • • • • • • • • • • •                                                                                                                              |                                                       |                                                                                                           |                                                                                                |                                                                                                                                         |  |  |  |
|                                                                                                        |                                                                                                                                                                                                                                                                  |                                                                                                                      |                                                                                                                                    |                                                                                                                                                                      |                                                       |                                                                                                           |                                                                                                | To Scale                                                                                                                                |  |  |  |
| CRASH REPORTED                                                                                         |                                                                                                                                                                                                                                                                  | 0129                                                                                                                 | DISPATCH DATE/TIME                                                                                                                 | ARRIVAL DA                                                                                                                                                           |                                                       | scene clear<br> 0 1 2 9 2 0 2                                                                             |                                                                                                | POLICE AGENCY<br>MOTORIST                                                                                                               |  |  |  |
| TOTAL TIME ROADWAY<br>CLOSED                                                                           | TAL TIME ROADWAY OTHER INVESTIGATION TOTAL OFFICER'S NAME * CHECKED E                                                                                                                                                                                            |                                                                                                                      |                                                                                                                                    |                                                                                                                                                                      | CHECKED BY C<br>D. Simia                              | DEFICER'S NAME'                                                                                           |                                                                                                |                                                                                                                                         |  |  |  |
| 0                                                                                                      | O         3 _ 0         8 _ 2         Officers badge number*                                                                                                                                                                                                     |                                                                                                                      |                                                                                                                                    |                                                                                                                                                                      |                                                       | CHECKED BY OFFICER'S BADGE NUMBER*                                                                        |                                                                                                |                                                                                                                                         |  |  |  |