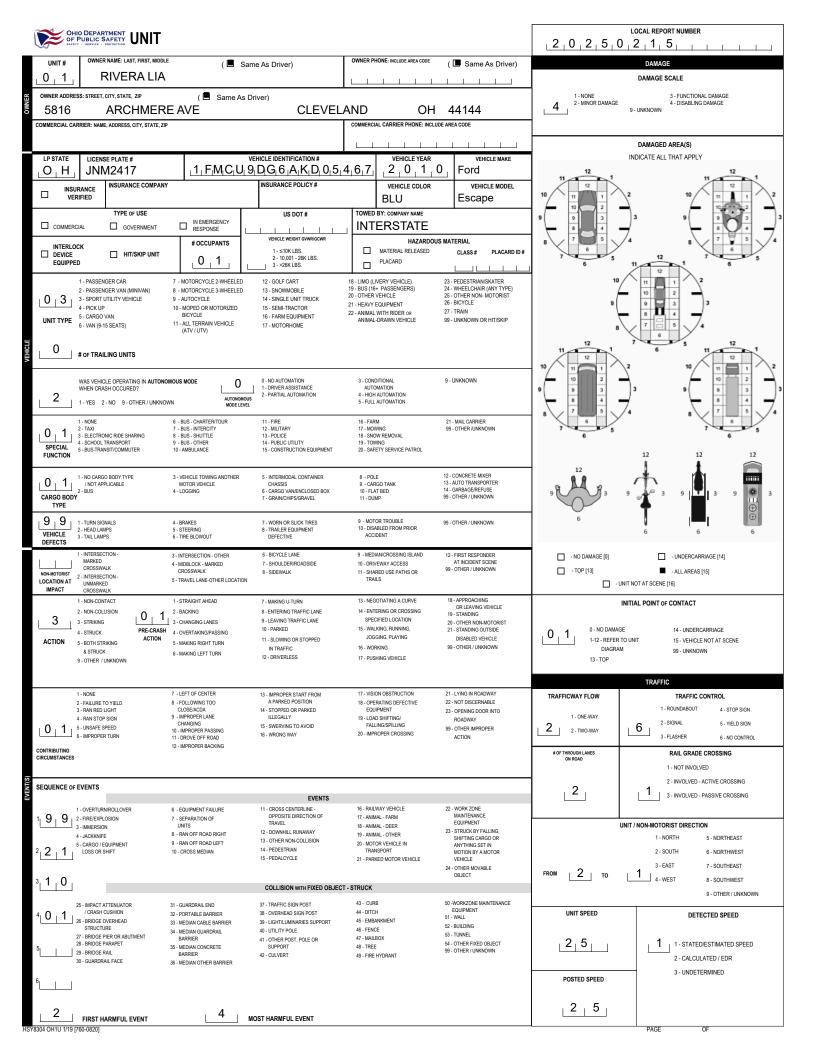

| OFFICIENT TRAFFIC CRASH REPORT DENOTES MANDATORY FIELD FOR SUPPLEMENT REPORT                           |                                                                                                                                                                                                                                                                  |                                                                                                                      |                                                                                                                                    |                                                                                                                                                                      |                                                       |                                                                                                           | LOCAL REPORT NUMBER *                                                                          |                                                                                                                                         |  |  |  |
|--------------------------------------------------------------------------------------------------------|------------------------------------------------------------------------------------------------------------------------------------------------------------------------------------------------------------------------------------------------------------------|----------------------------------------------------------------------------------------------------------------------|------------------------------------------------------------------------------------------------------------------------------------|----------------------------------------------------------------------------------------------------------------------------------------------------------------------|-------------------------------------------------------|-----------------------------------------------------------------------------------------------------------|------------------------------------------------------------------------------------------------|-----------------------------------------------------------------------------------------------------------------------------------------|--|--|--|
|                                                                                                        |                                                                                                                                                                                                                                                                  |                                                                                                                      |                                                                                                                                    |                                                                                                                                                                      |                                                       |                                                                                                           |                                                                                                |                                                                                                                                         |  |  |  |
| SECONDARY CRASH                                                                                        | OH-1P  Private Property                                                                                                                                                                                                                                          |                                                                                                                      | ORTING AGENCY NAME *                                                                                                               | GHTS 0                                                                                                                                                               | 1 8 2 0                                               | HIT/SKIP<br>1 - Solved<br>2 - Unsolved                                                                    |                                                                                                |                                                                                                                                         |  |  |  |
|                                                                                                        | 1 - CITY *<br>2 - VILLAGE *                                                                                                                                                                                                                                      | LOCATION: CITY, VILLAGE                                                                                              | CRASH DATE/TIME *         CRASH SEVERITY           0 1 2 9 2 0 2 5          2 1 5 8          5         1-FATAL<br>2-SERIOUS INJURY |                                                                                                                                                                      |                                                       |                                                                                                           |                                                                                                |                                                                                                                                         |  |  |  |
| ROUTE TYPE                                                                                             | PREFIX                                                                                                                                                                                                                                                           | ATTITIC REPAIRS REPORCE     SUSPECTED     SUSPECTED                                                                  |                                                                                                                                    |                                                                                                                                                                      |                                                       |                                                                                                           |                                                                                                |                                                                                                                                         |  |  |  |
|                                                                                                        |                                                                                                                                                                                                                                                                  |                                                                                                                      | 4-WEST 135th                                                                                                                       |                                                                                                                                                                      | ST                                                    |                                                                                                           |                                                                                                | 4 - INJURY POSSIBLE<br>5 - PROPERTY DAMAGE<br>ONLY                                                                                      |  |  |  |
| ROUTE TYPE                                                                                             | ROUTE NUMBER                                                                                                                                                                                                                                                     |                                                                                                                      | 1 - NORTH<br>2 - SOUTH<br>3 - EAST<br>4 - WEST<br>5428                                                                             | ENCE ROAD NAME (ROAD, MILEPOST, HOUSE #)                                                                                                                             | ROAD TYPE                                             |                                                                                                           |                                                                                                | UNLT                                                                                                                                    |  |  |  |
| REFERENCE POINT<br>1 - INTERSECTION<br>2 - MILE POST                                                   | 1 - NORTH                                                                                                                                                                                                                                                        | IR - INTERSTA<br>US - FEDERAL                                                                                        | ROLITE TYPE<br>TE ROUTE (TP)                                                                                                       | ROAD TYPE           AL - ALLEY         HW - HIGHWAY           AV - AVENUE         LA - LANE                                                                          | RD - ROAD<br>SQ - SQUARE                              |                                                                                                           | INTERSECTION RELATI                                                                            | Ð                                                                                                                                       |  |  |  |
| 3 3-HOUSE # 3 3-SOUTH<br>3 - SAST<br>4 - WEST<br>DISTANCE DISTANCE                                     |                                                                                                                                                                                                                                                                  | SR - STATE R                                                                                                         | DUTE<br>ED COUNTY ROUTE                                                                                                            | BL - BOULEVARD         MP - MILEPOST           CR - CIRCLE         OV - OVAL           CT - COURT         PK - PARKWAY           DR - DRIVE         PI - PIKE        | ST - STREET<br>TE - TERRACE<br>TL - TRAIL<br>WA - WAY |                                                                                                           | NUMBER OF APPROACHES                                                                           |                                                                                                                                         |  |  |  |
|                                                                                                        | 1 - Miles<br>2 - Feet<br>3 - Yards                                                                                                                                                                                                                               | ROUTE                                                                                                                |                                                                                                                                    | HE - HEIGHTS PL - PLACE                                                                                                                                              |                                                       |                                                                                                           | ROADWAY                                                                                        |                                                                                                                                         |  |  |  |
|                                                                                                        |                                                                                                                                                                                                                                                                  | EVENT                                                                                                                |                                                                                                                                    | MANNER OF CRASH COLLISION/IMPAC                                                                                                                                      | r                                                     | DIRECTION OF TRAVEL                                                                                       | _D                                                                                             | MEDIAN TYPE                                                                                                                             |  |  |  |
| 0 1<br>2-00 SHO<br>4-00 ROOR<br>5-00 ROOR<br>6-00 ROOR<br>6-00 ROOR<br>7-00 ROOR<br>8-0FF RAM          | DWAY         9 - CROSSOVE           JLDER         10 - DRIVEWA           IN         ACCESS           SIBIE         11 - RAILWAY           E         CROSSINE           :         12 - SHARED I           WAY         OR TRAIL           >         13 - BIKE LANI | ER<br>Y/ALLEY<br>GRADE<br>G<br>JSE PATHS<br>S<br>E<br>E<br>DTH                                                       | 7<br>- NOT COLLISIO<br>BETWEEN<br>TWO MOTOR<br>VEHICLES IN<br>TRANSPORT<br>2 - REAR-END<br>3 - HEAD-ON                             |                                                                                                                                                                      | 10N                                                   | 1 - NORTH<br>2 - SOUTH<br>3 - EAST<br>4 - WEST                                                            | (<4)<br>2 - DIVI<br>(≥4)<br>3 - DIVI<br>4 - DIVI<br>(AN                                        | DED FLUSH MEDIAN<br>FEET)<br>FEET)<br>DED FLUSH MEDIAN<br>FEET)<br>DED, DEPRESSED MEDIAN<br>DED, RAISED MEDIAN<br>TYPE)<br>ER / UNKNOWN |  |  |  |
| WORK ZONE RELATED     WORKERS PRESENT     LAW ENFORCEMENT     PRESENT     ACTIVE SCHOOL ZONE     LIGHT | 2-<br>3-<br>4-                                                                                                                                                                                                                                                   | WORK ZONE T<br>LANE CLOSURE<br>LANE SHIFT/CROSSOVE<br>WORK ON SHOULDER<br>OR MEDIAN<br>INTERMITTENT OR MOVI<br>OTHER | R                                                                                                                                  | LOCATION OF CRASH IN W<br>1 - BEFORE THE 1ST W<br>WARNING SIGN<br>2 - ADVANCE WARNING<br>3 - TRANSITION AREA<br>4 - ACTIVITY AREA<br>5 - TERMINATION AREA<br>WEATHER | ORK ZONE                                              | CONTOUR<br>1 - STRAIGHT LEVEL<br>2 - STRAIGHT<br>GRADE<br>3 - CURVE LEVEL<br>4 - CURVE GRADE<br>9 - OTHER | CONDITIONS<br>1 - DRY<br>2 - WET<br>3 - SNOW<br>4 - ICE<br>5 - SAND, MUD, DIRT,<br>Oll, GRAVEL | SURFACE<br>2<br>1. CONCRETE<br>2. BLACKTOP,<br>BITUMINOUS,<br>ASPHALT<br>3. BRICKBLOCK<br>4. SLAG, GRAVEL,                              |  |  |  |
|                                                                                                        | WAY NOT LIGHTED<br>OWN ROADWAY LIGHTING                                                                                                                                                                                                                          | <u>1</u>                                                                                                             | 1 - CLEAR<br>2 - CLOUDY<br>3 - FOG, SMOG, SMOKE<br>4 - RAIN<br>5 - SLEET, HAIL                                                     | 6 - SNOW<br>7 - SEVERE CROSSWINDS<br>8 - BLOWING SAND, SOIL, DIRT, S<br>9 - FREEZING RAIN OF REEZING<br>99 - OTHER / UNKNOWN                                         |                                                       | JUNKNOWN                                                                                                  | 6 - WATER (STANDING,<br>MOVING)<br>7 - SLUSH<br>9 - OTHER/UNKNOWN                              | STONE<br>5 - DIRT<br>9 - OTHER<br>JUNKNOWN                                                                                              |  |  |  |
| DRIVER OF U                                                                                            | NIT 1 STATES                                                                                                                                                                                                                                                     | S HER VEH                                                                                                            | IICLE HAD A P                                                                                                                      | ART                                                                                                                                                                  |                                                       |                                                                                                           |                                                                                                | Indicate the north<br>direction with<br>an "N" on the<br>compass diagram.                                                               |  |  |  |
|                                                                                                        |                                                                                                                                                                                                                                                                  |                                                                                                                      | R VEHICLE ON                                                                                                                       |                                                                                                                                                                      |                                                       | Γ.T                                                                                                       | 1                                                                                              | ( Â)                                                                                                                                    |  |  |  |
|                                                                                                        |                                                                                                                                                                                                                                                                  |                                                                                                                      | 2, CAUSING H                                                                                                                       |                                                                                                                                                                      |                                                       |                                                                                                           |                                                                                                |                                                                                                                                         |  |  |  |
|                                                                                                        |                                                                                                                                                                                                                                                                  |                                                                                                                      | TO REST IN T                                                                                                                       |                                                                                                                                                                      |                                                       | 5428                                                                                                      | E 135TH ST                                                                                     |                                                                                                                                         |  |  |  |
| PROGRESSIV                                                                                             |                                                                                                                                                                                                                                                                  |                                                                                                                      |                                                                                                                                    |                                                                                                                                                                      |                                                       |                                                                                                           |                                                                                                |                                                                                                                                         |  |  |  |
| LAPSED AT TI                                                                                           |                                                                                                                                                                                                                                                                  |                                                                                                                      |                                                                                                                                    |                                                                                                                                                                      |                                                       |                                                                                                           |                                                                                                |                                                                                                                                         |  |  |  |
|                                                                                                        |                                                                                                                                                                                                                                                                  |                                                                                                                      |                                                                                                                                    |                                                                                                                                                                      | BANGOR AVE                                            |                                                                                                           |                                                                                                |                                                                                                                                         |  |  |  |
|                                                                                                        |                                                                                                                                                                                                                                                                  |                                                                                                                      |                                                                                                                                    | • • • • • • • • • • • • • • • • • • • •                                                                                                                              |                                                       |                                                                                                           |                                                                                                |                                                                                                                                         |  |  |  |
|                                                                                                        |                                                                                                                                                                                                                                                                  |                                                                                                                      |                                                                                                                                    |                                                                                                                                                                      |                                                       |                                                                                                           |                                                                                                | To Scale                                                                                                                                |  |  |  |
| CRASH REPORTED                                                                                         |                                                                                                                                                                                                                                                                  | 0129                                                                                                                 | DISPATCH DATE/TIME                                                                                                                 | ARRIVAL DA                                                                                                                                                           |                                                       | scene clear<br> 0 1 2 9 2 0 2                                                                             |                                                                                                | POLICE AGENCY<br>MOTORIST                                                                                                               |  |  |  |
| TOTAL TIME ROADWAY<br>CLOSED                                                                           | TAL TIME ROADWAY OTHER INVESTIGATION TOTAL OFFICER'S NAME * CHECKED E                                                                                                                                                                                            |                                                                                                                      |                                                                                                                                    |                                                                                                                                                                      | CHECKED BY C<br>D. Simia                              | DEFICER'S NAME'                                                                                           |                                                                                                |                                                                                                                                         |  |  |  |
| 0                                                                                                      | O         3 _ 0         8 _ 2         Officers badge number*                                                                                                                                                                                                     |                                                                                                                      |                                                                                                                                    |                                                                                                                                                                      |                                                       | CHECKED BY OFFICER'S BADGE NUMBER*                                                                        |                                                                                                |                                                                                                                                         |  |  |  |