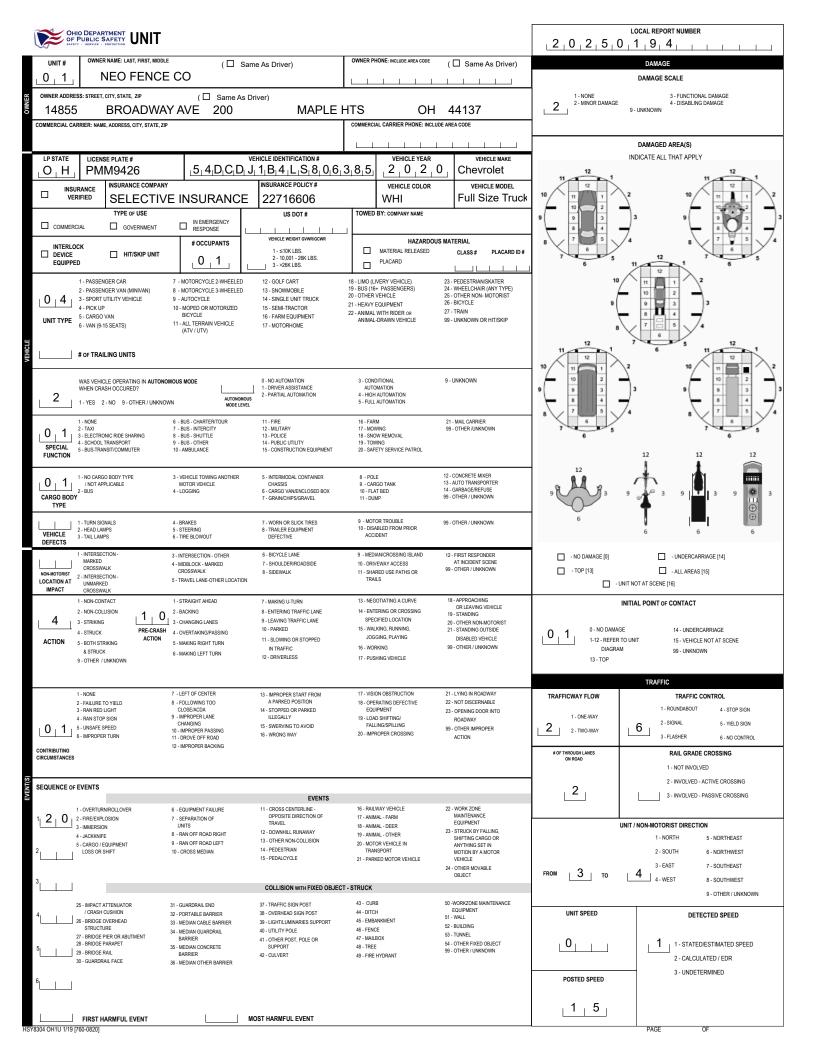

| CHECKED BY OFFICER'S BADGE                                | (CORRECTION or ADDITION<br>to we known a known a known and the open |                                               |  |  |  |
| HSY7001 OH1 1/19 [760-0820                                                                                  |                                                 |                                                             | 0 5                                             | <u> </u>                                                                |                                         |                                                           |                                                                     | PAGE OF                                       |  |  |  |





|                                                              |                                                  |                                         |                                         |                              |                                     |                          | LOCAL REPORT NUMBER                          |           |                                                    |  |
|--------------------------------------------------------------|--------------------------------------------------|-----------------------------------------|-----------------------------------------|------------------------------|-------------------------------------|--------------------------|----------------------------------------------|-----------|-------------------------------