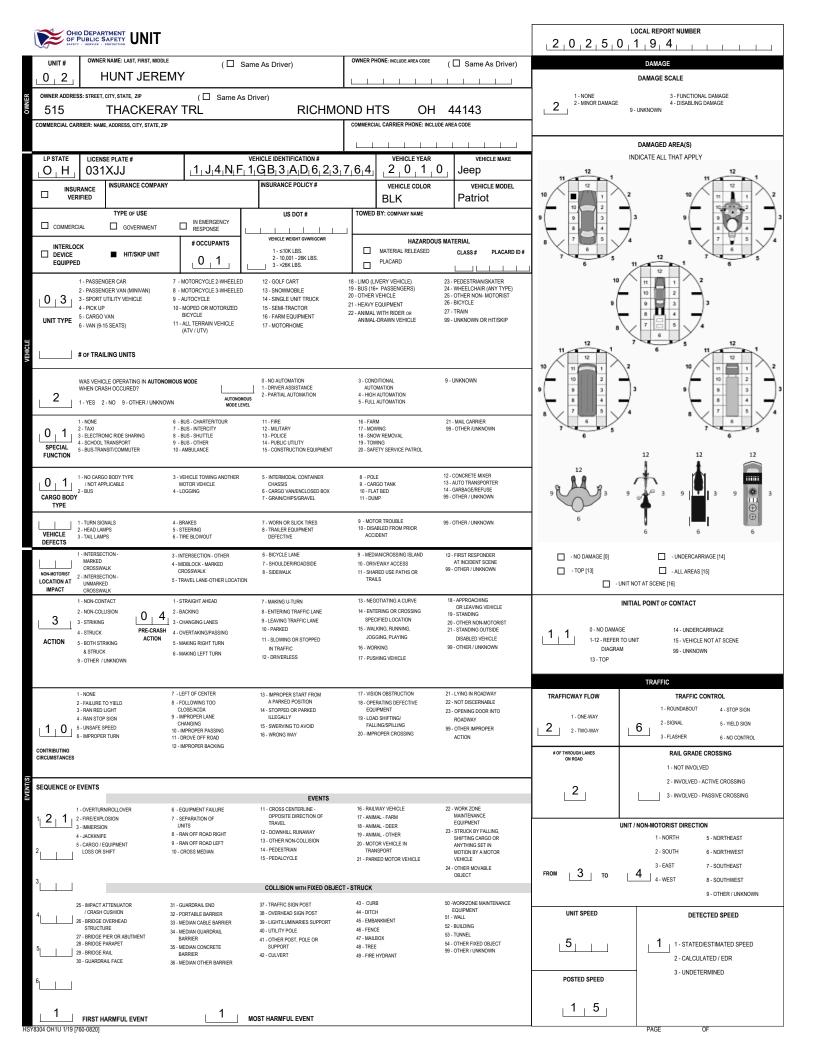

| CHECKED BY OFFICER'S BADGE                                | (CORRECTION or ADDITION<br>to we known a known a known and the open |                                               |  |  |  |
| HSY7001 OH1 1/19 [760-0820                                                                                  |                                                 |                                                             | 0 5                                             | <u> </u>                                                                |                                         |                                                           |                                                                     | PAGE OF                                       |  |  |  |





|                                                              |                                                  |                                         |                                         |                              |                                     |                          | LOCAL REPORT NUMBER                          |           |                                                    |  |
|--------------------------------------------------------------|--------------------------------------------------|-----------------------------------------|-----------------------------------------|------------------------------|-------------------------------------|--------------------------|----------------------------------------------|-----------|---------------------------------