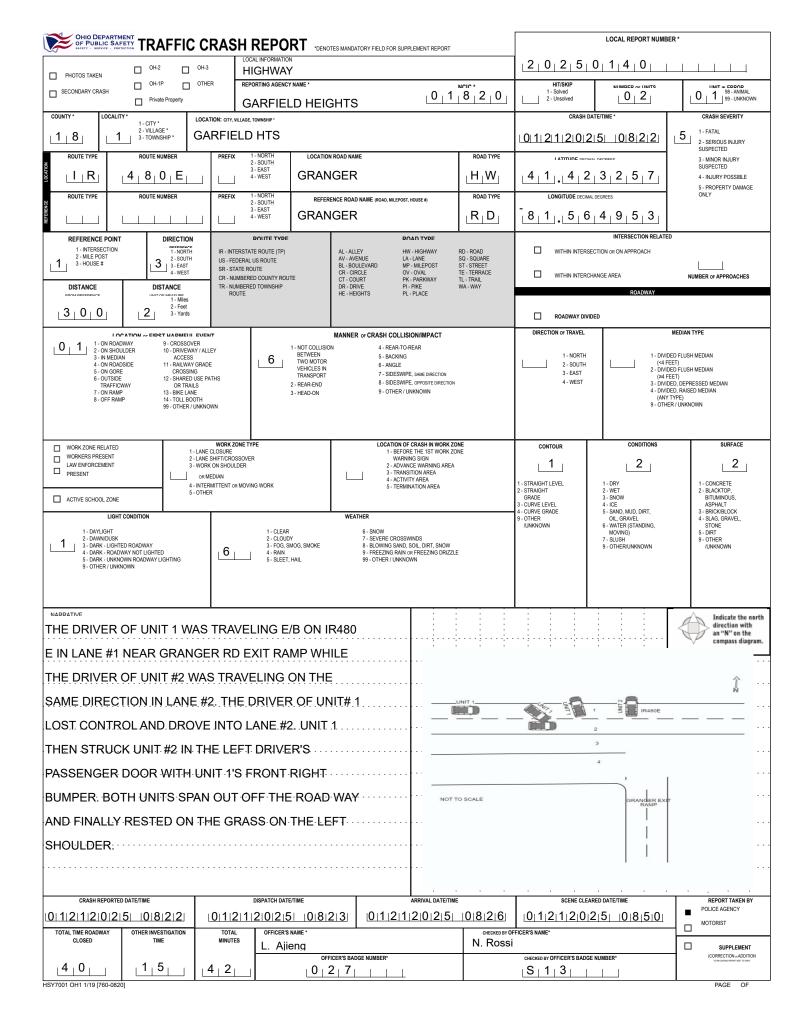

|                                                        |                                                                    |                                              |                                         |                              |                                                  |                                   | LOCAL REPORT NUMBER                                  |             |                                                                              |  |
|--------------------------------------------------------|--------------------------------------------------------------------|----------------------------------------------|-----------------------------------------|------------------------------|--------------------------------------------------|----------