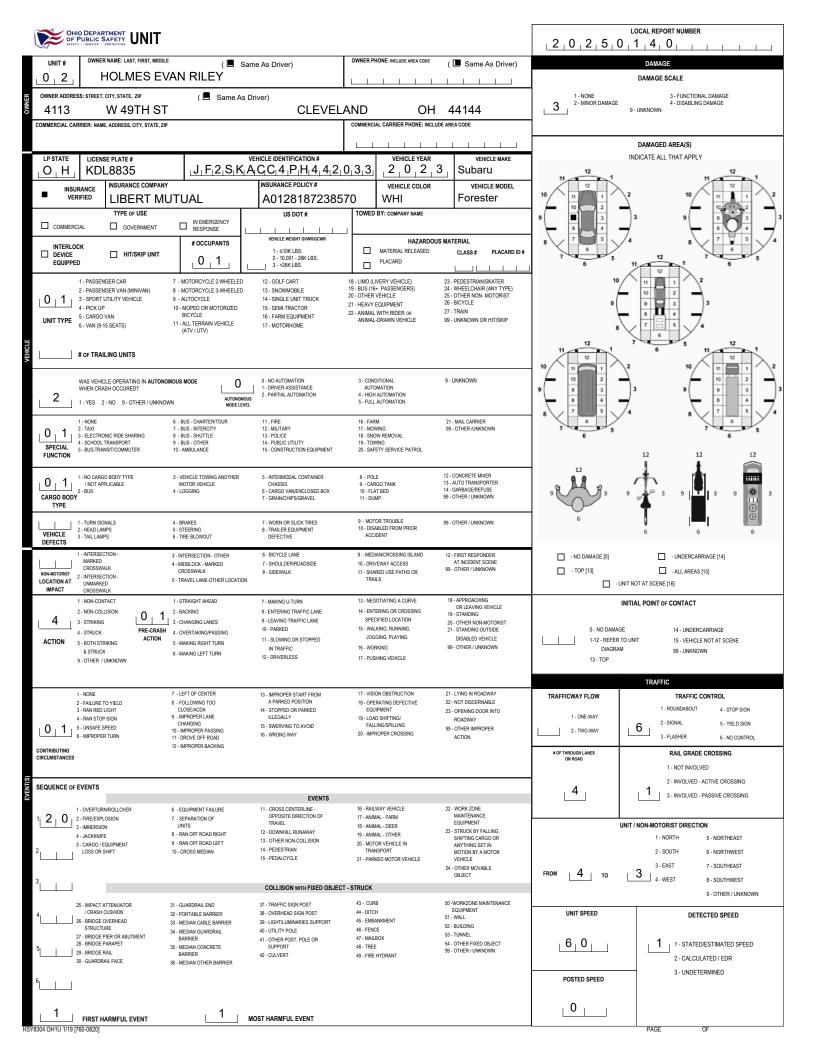

|                                                        |                                                                    |                                              |                                         |                              |                                                  |                                   | LOCAL REPORT NUMBER                                  |             |                                                                              |  |
|--------------------------------------------------------|--------------------------------------------------------------------|----------------------------------------------|-----------------------------------------|------------------------------|--------------------------------------------------|--------------