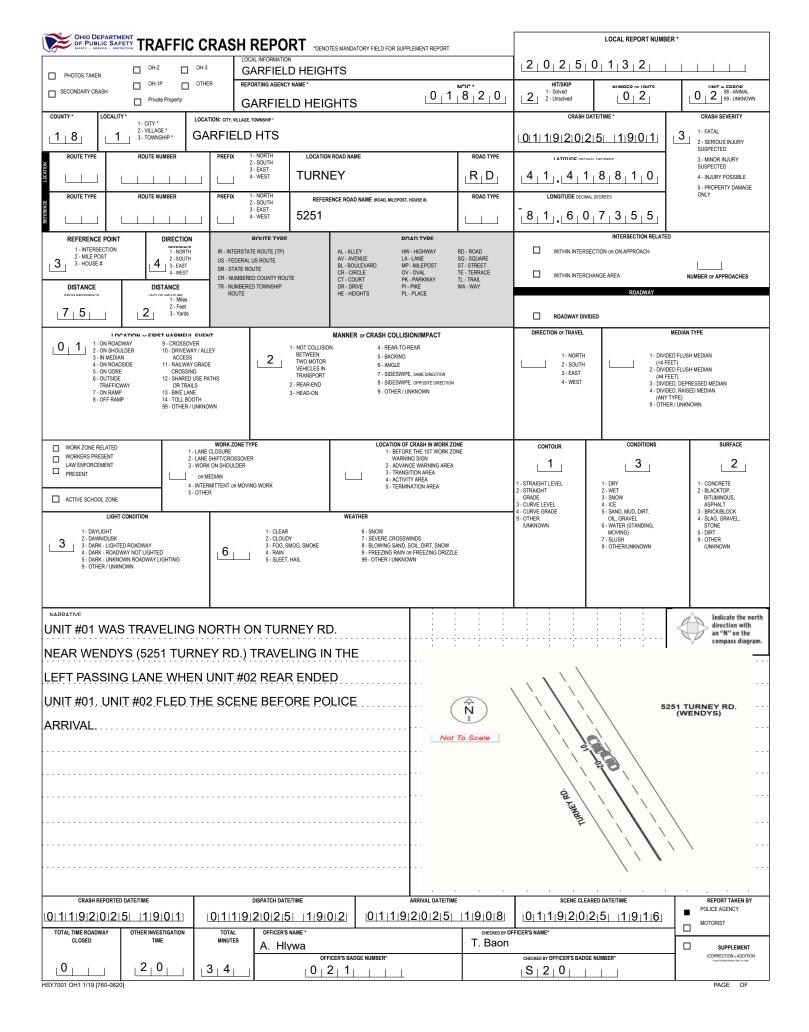

|                                                                                                 | Ž                                     | OFID DEPARTMENT<br>OF PUBLIC SAFETY UNIT                                      |                                                                                   |                       |                                                                                                               |                                            |                                                                         |                                                                                    |                                                 |                                                                                  |                                             |                | LOCAL REPORT NUMBER                                          |                         |                                                         |  |  |
|-------------------------------------------------------------------------------------------------|---------------------------------------|-------------------------------------------------------------------------------|-----------------------------------------------------------------------------------|-----------------------|---------------------------------------------------------------------------------------------------------------|--------------------------------------------|-------------------------------------------------------------------------|------------------------------------------------------------------------------------|-------------------------------------------------|----------------------------------------------------------------------------------|---------------------------------------------|----------------|--------------------------------------------------------------|-------------------------|---------------------------------------------------------|--|--|
|                                                                                                 |                                       | . 01                                                                          | WNER NAME: LAS                                                                    | T, FIRST, MIDDLE      | ( 🗆                                                                                                           | e As Driver)                               | OWNER PHONE: INCLUDE AREA CODE ( Same As Driver)                        |                                                                                    |                                                 | er)                                                                              | DAMAGE                                      |                |                                                              |                         |                                                         |  |  |
|                                                                                                 | 0 2                                   | 2                                                                             |                                                                                   |                       |                                                                                                               |                                            |                                                                         |                                                                                    |                                                 |                                                                                  |                                             |                |                                                              | DAM                     | IAGE SCALE                                              |  |  |
| OWNER                                                                                           | OWNER AI                              | DRESS: STR                                                                    | REET, CITY, STATE,                                                                | ZIP                   | ( 🛛 Same A                                                                                                    | ver)                                       |                                                                         |                                                                                    |                                                 |                                                                                  | 1 - NONE<br>2 - MINOR DAMAGE                | 0 1992         | 3 - FUNCTIONAL DAMAGE<br>4 - DISABLING DAMAGE                |                         |                                                         |  |  |
|                                                                                                 | COMMERCIA                             | AL CARRIER: NAME, ADDRESS, CITY, STATE, ZIP COMMERCIAL CARRIER PHONE: INCLUDE |                                                                                   |                       |                                                                                                               |                                            |                                                                         |                                                                                    |                                                 |                                                                                  |                                             |                |                                                              |                         |                                                         |  |  |
|                                                                                                 |                                       |                                                                               |                                                                                   |                       |                                                                                                               |                                            |                                                                         |                                                                                    |                                                 |                                                                                  |                                             |                | DAM                                                          | IAGED AREA(S)           |                                                         |  |  |
| ľ                                                                                               |                                       |                                                                               | CENSE PLATE #                                                                     |                       |                                                                                                               | VE                                         | IICLE IDENTIFICATION #                                                  |                                                                                    | VEHICLE YEAR                                    |                                                                                  | VEHICLE MAKE                                |                |                                                              | INDICAT                 | TE ALL THAT APPLY                                       |  |  |
|                                                                                                 |                                       |                                                                               | INSURAN                                                                           | CE COMPANY            |                                                                                                               | <u> </u>                                   | INSURANCE POLICY#                                                       |                                                                                    | VEHICLE COLOR                                   | $\dashv$                                                                         |                                             | iL             | 11 12 1                                                      |                         | 11 12 1                                                 |  |  |
|                                                                                                 |                                       | VERIFIED                                                                      |                                                                                   |                       |                                                                                                               |                                            |                                                                         |                                                                                    | BLK                                             |                                                                                  |                                             |                |                                                              | 2                       |                                                         |  |  |
|                                                                                                 | 🗆 сом                                 | MERCIAL                                                                       |                                                                                   |                       | IN EMERGENCY<br>RESPONSE<br># OCCUPANTS                                                                       |                                            | US DOT #                                                                | TOWED                                                                              | BY: COMPANY NAME                                |                                                                                  |                                             |                | 9 9 3                                                        | 3                       |                                                         |  |  |
|                                                                                                 | INTE                                  | RLOCK                                                                         |                                                                                   |                       |                                                                                                               |                                            | VEHICLE WEIGHT GVWR/GCWR<br>1 - ≤10K LBS.                               |                                                                                    |                                                 | US MATERIAL<br>CLASS # PLACARD ID #                                              |                                             |                | 8 7 5 5                                                      | /4                      |                                                         |  |  |
|                                                                                                 | DEV<br>EQU                            | CE<br>IPPED                                                                   | HIT/                                                                              | SKIP UNIT             | 0 1                                                                                                           |                                            | 1 - ≤ 10K LBS.<br>2 - 10,001 - 26K LBS.<br>3 - >26K LBS.                |                                                                                    | PLACARD                                         | CL                                                                               | ASS# PLACARI                                |                | 7 6 5                                                        | 11                      | 12 7 5                                                  |  |  |
|                                                                                                 | 0 1                                   | 2 - PA                                                                        | SSENGER CAR<br>SSENGER VAN (M                                                     | INIVAN) 8             | 7 - MOTORCYCLE 2-WHEELED<br>8 - MOTORCYCLE 3-WHEELED                                                          |                                            |                                                                         | 18 - LIMO (LIVERY VEHICLE)<br>19 - BUS (16+ PASSENGERS)<br>20 - OTHER VEHICLE      |                                                 | 23 - PEDESTRIAN/SKATER<br>24 - WHEELCHAIR (ANY TYPE)<br>25 - OTHER NON- MOTORIST |                                             |                | 10                                                           | 11                      | 12<br>2<br>2<br>2                                       |  |  |
|                                                                                                 |                                       | 4 - PIC                                                                       | 3 - SPORT UTILITY VEHICLE<br>4 - PICK UP<br>5 - CARGO VAN<br>6 - VAN (9-15 SEATS) |                       | 9 - AUTOCYCLE<br>10 - MOPED OR MOTORIZED<br>BICYCLE<br>11 - ALL TERRAIN VEHICLE<br>(ATV / UTV)                |                                            | 15 - SEMI-TRACTOR                                                       | 21 - HEAVY EQUIPMENT<br>22 - ANIMAL WITH RIDER OR<br>ANIMAL-DRAWN VEHICLE          |                                                 | 26 - BICY<br>27 - TRA                                                            | N                                           |                | 9                                                            | 9                       |                                                         |  |  |
|                                                                                                 | UNIT TY                               |                                                                               |                                                                                   |                       |                                                                                                               |                                            | 17 - MOTORHOME                                                          |                                                                                    |                                                 | 99 - UNKNOWN OR HIT/SKIP                                                         |                                             |                | 8                                                            | 7                       | 6                                                       |  |  |
| VEHICLE                                                                                         | L                                     | # 0F 1                                                                        | RAILING UNITS                                                                     | 6                     |                                                                                                               |                                            |                                                                         |                                                                                    |                                                 |                                                                                  |                                             |                | 11 12 1                                                      | 7                       | 6 5 11 12 1<br>6 11 12 1                                |  |  |
|                                                                                                 |                                       |                                                                               | F1101 = 67                                                                        |                       |                                                                                                               |                                            | 0 - NO AUTOMATION                                                       | 3 - CONDITIONAL                                                                    |                                                 |                                                                                  |                                             |                |                                                              | 2                       |                                                         |  |  |
| WAS VEHICLE OPERATING IN AUTONOMOUS MODE WHEN CRASH OCCURED?  I - YES 2 - NO 9 - OTHER/ UNKNOWN |                                       |                                                                               |                                                                                   |                       |                                                                                                               |                                            | 2 - NO AUTOMATION<br>1 - DRIVER ASSISTANCE<br>2 - PARTIAL AUTOMATION    | AUTOMATION<br>4 - HIGH AUTOMATION<br>5 - FULL AUTOMATION                           |                                                 | 9 - UNKNOWN                                                                      |                                             |                | 9 9 3                                                        | _,                      | 9 9 3 3                                                 |  |  |
|                                                                                                 |                                       | 1 - NON<br>2 - TAX                                                            |                                                                                   |                       | - BUS - CHARTER/TOUR                                                                                          |                                            | 11 - FIRE<br>12 - MILITARY                                              | 16 - FARM<br>17 - MOWING                                                           |                                                 | 21 - MAIL CARRIER<br>99 - OTHER /UNKNOWN                                         |                                             |                |                                                              | 4                       | 8 7 6 4                                                 |  |  |
|                                                                                                 |                                       | 4 - SCHOOL TRANSPORT                                                          |                                                                                   |                       | - BUS - SHUTTLE<br>- BUS - OTHER                                                                              | 13 - POLICE<br>14 - PUBLIC UTILITY         | 18 - SNOW REMOVAL<br>19 - TOWING<br>20 - SAFETY SERVICE PATROL          |                                                                                    | 35 - OTHER JUNKNOWN                             |                                                                                  |                                             | 6 5            |                                                              | 6 5                     |                                                         |  |  |
|                                                                                                 | FUNCTION                              |                                                                               | TRANSIT/COMMUT                                                                    | ER I                  | 0 - AMBULANCE                                                                                                 |                                            | 15 - CONSTRUCTION EQUIPMENT                                             | 20 - SAF                                                                           | ETT SERVICE PATROL                              |                                                                                  |                                             |                | 12                                                           | 12                      | 12 12                                                   |  |  |
|                                                                                                 | 0 1                                   | / NC                                                                          | CARGO BODY TYPE<br>OT APPLICABLE                                                  |                       | - VEHICLE TOWING ANOTHER<br>MOTOR VEHICLE                                                                     |                                            | 5 - INTERMODAL CONTAINER<br>CHASSIS                                     | 8 - POL<br>9 - CAR                                                                 | IGO TANK                                        | 13 - AUTC                                                                        | RETE MIXER<br>TRANSPORTER<br>AGE/REFUSE     |                | <u>ч</u> М,                                                  | 1                       |                                                         |  |  |
|                                                                                                 | CARGO E                               |                                                                               |                                                                                   | 4                     | - LOGGING                                                                                                     |                                            | 6 - CARGO VAN/ENCLOSED BOX<br>7 - GRAIN/CHIPS/GRAVEL                    | 10 - FLA<br>11 - DUI                                                               | NT BED<br>MP                                    |                                                                                  | R / UNKNOWN                                 |                | , , , ,                                                      | ° 🐔                     |                                                         |  |  |
|                                                                                                 |                                       | 2.HEA                                                                         | N SIGNALS<br>D LAMPS                                                              | 5                     | - BRAKES<br>- STEERING<br>- TIRE BLOWOUT                                                                      |                                            | 7 - WORN OR SLICK TIRES<br>8 - TRAILER EQUIPMENT<br>DEFECTIVE           | 10 - DISA                                                                          | OR TROUBLE<br>ABLED FROM PRIOR<br>IDENT         | 99 - OTHE                                                                        | R / UNKNOWN                                 |                | 6                                                            | 6                       | 6 6                                                     |  |  |
|                                                                                                 | DEFECT                                | 6                                                                             | RSECTION -                                                                        | 3                     | - INTERSECTION - OTHER                                                                                        |                                            | 6 - BICYCLE LANE                                                        |                                                                                    | IAN/CROSSING ISLAND                             |                                                                                  | T RESPONDER<br>CIDENT SCENE                 |                | - NO DAMAGE [0]                                              |                         | - UNDERCARRIAGE [14]                                    |  |  |
|                                                                                                 | NON-MOTOR                             | CRO<br>ST 2 - INTE                                                            | CROSSWALK<br>- INTERSECTION -<br>UNMARKED                                         |                       | 4 - MIDBLOCK - MARKED<br>CROSSWALK<br>5 - TRAVEL LANE-OTHER LOCATION                                          |                                            | 7 - SHOULDER/ROADSIDE<br>8 - SIDEWALK                                   | 10 - DRIVEWAY ACCESS<br>11 - SHARED USE PATHS OR<br>TRAILS                         |                                                 | 99 - OTHER / UNKNOWN                                                             |                                             |                | - TOP [13]     - ALL AREAS [15]     - UNIT NOT AT SCENE [16] |                         |                                                         |  |  |
|                                                                                                 |                                       | IMPACT CROSSWALK                                                              |                                                                                   |                       | 1 - STRAIGHT AHEAD 7 - MAKING U-TURN                                                                          |                                            | 7 - MAKING I LTHRN                                                      | 13 - NEGOTIATING A CURVE                                                           |                                                 | 18 - APPROACHING                                                                 |                                             | _              | INITIAL POINT OF CONTACT                                     |                         |                                                         |  |  |
|                                                                                                 | 3                                     |                                                                               | I-COLLISION                                                                       | 0 1. <sup>2</sup>     | - BACKING<br>- CHANGING LANES                                                                                 |                                            | 8 - ENTERING TRAFFIC LANE<br>9 - LEAVING TRAFFIC LANE                   | 14 - ENT                                                                           | ERING OR CROSSING<br>CIFIED LOCATION            | 19 - STA                                                                         | EAVING VEHICLE<br>NDING<br>IER NON-MOTORIST |                |                                                              | INITIAL PU              |                                                         |  |  |
|                                                                                                 | 4 - STRUG<br>ACTION 5 - BOTH<br>& STR |                                                                               |                                                                                   |                       | SH 4 - OVERTAKING/PASSING                                                                                     |                                            | 10 - PARKED<br>11 - SLOWING OR STOPPED<br>IN TRAFFIC<br>12 - DRIVERLESS | 15 - WALKING, RUNNING,<br>JOGGING, PLAYING<br>16 - WORKING<br>17 - PUSHING VEHICLE |                                                 | 21 - STANDING OUTSID<br>DISABLED VEHICLE                                         | NDING OUTSIDE                               | ICLE           | 9 9 0 - NO DAMAGE<br>1-12 - REFER TO UNIT                    |                         | 14 - UNDERCARRIAGE<br>15 - VEHICLE NOT AT SCENE         |  |  |
|                                                                                                 |                                       |                                                                               |                                                                                   |                       | - MAKING LEFT TURN                                                                                            |                                            |                                                                         |                                                                                    |                                                 | 99 - OTHER / UNKNOWN                                                             |                                             |                | DIAGRA<br>13 - TOP                                           |                         | 99 - UNKNOWN                                            |  |  |
|                                                                                                 |                                       |                                                                               |                                                                                   |                       |                                                                                                               |                                            |                                                                         |                                                                                    |                                                 |                                                                                  |                                             |                |                                                              | т                       | RAFFIC                                                  |  |  |
|                                                                                                 |                                       | 1 - NON<br>2 - FAIL                                                           | E<br>URE TO YIELD                                                                 |                       | - LEFT OF CENTER<br>- FOLLOWING TOO                                                                           |                                            | 13 - IMPROPER START FROM<br>A PARKED POSITION                           |                                                                                    | ON OBSTRUCTION<br>RATING DEFECTIVE              |                                                                                  | G IN ROADWAY<br>DISCERNABLE                 |                | TRAFFICWAY FLOW                                              |                         | TRAFFIC CONTROL                                         |  |  |
|                                                                                                 |                                       | 3 - RAN<br>4 - RAN                                                            | RED LIGHT<br>STOP SIGN                                                            | 9                     | CLOSE/ACDA<br>- IMPROPER LANE                                                                                 |                                            | 14 - STOPPED OR PARKED<br>ILLEGALLY                                     | EQU<br>19 - LOA                                                                    | IPMENT<br>D SHIFTING/                           | 23 - OPE                                                                         | NING DOOR INTO<br>DWAY                      |                | 1 - ONE-WAY                                                  |                         | 1 - ROUNDABOUT                                          |  |  |
|                                                                                                 | 0 8                                   |                                                                               | AFE SPEED<br>ROPER TURN                                                           | 10<br>11              | CHANGING 15 - SWERVING TO AVOID<br>10 - IMPROPER PASSING 16 - WRONG WAY<br>11 - DROVE OFF ROAD 16 - WRONG WAY |                                            |                                                                         |                                                                                    | ING/SPILLING<br>ROPER CROSSING                  | 99 - OTH                                                                         | 99 - OTHER IMPROPER<br>ACTION               |                | 2 2 - TWO-WAY                                                | 6                       | 2 - SIGNAL 5 - YIELD SIGN<br>3 - FLASHER 6 - NO CONTROL |  |  |
|                                                                                                 | CONTRIBUTII                           |                                                                               |                                                                                   | 12                    | 2 - IMPROPER BACKING                                                                                          |                                            |                                                                         |                                                                                    |                                                 |                                                                                  |                                             |                | # OF THROUGH LANES<br>ON ROAD                                |                         | RAIL GRADE CROSSING                                     |  |  |
| (S)                                                                                             |                                       |                                                                               |                                                                                   |                       |                                                                                                               |                                            |                                                                         |                                                                                    |                                                 |                                                                                  |                                             |                |                                                              |                         | 1 - NOT INVOLVED<br>2 - INVOLVED - ACTIVE CROSSING      |  |  |
| EVENT                                                                                           | SEQUENC                               | EQUENCE OF EVENTS EVEN                                                        |                                                                                   |                       |                                                                                                               |                                            |                                                                         |                                                                                    |                                                 |                                                                                  |                                             |                | 2                                                            | _ 1                     | 3 - INVOLVED - PASSIVE CROSSING                         |  |  |
|                                                                                                 | 1 <sub>1</sub> 2 <sub>1</sub> (       | )   2 - FIRE                                                                  | 1 - OVERTURN/ROLLOVER<br>2 - FIRE/EXPLOSION                                       | 7                     | - EQUIPMENT FAILURE<br>- SEPARATION OF                                                                        | RE                                         | 11 - CROSS CENTERLINE -<br>OPPOSITE DIRECTION OF<br>TRAVEL              | 17 - ANIN                                                                          | WAY VEHICLE<br>IAL - FARM                       |                                                                                  | K ZONE<br>TENANCE<br>PMENT                  |                |                                                              |                         |                                                         |  |  |
|                                                                                                 |                                       | 3 - IMME<br>4 - JACK                                                          | KNIFE                                                                             | 8                     | UNITS<br>- RAN OFF ROAD RIGHT                                                                                 |                                            | 12 - DOWNHILL RUNAWAY<br>13 - OTHER NON-COLLISION                       | 19 - ANIN                                                                          | IAL - DEER<br>IAL - OTHER                       | 23 - STRI<br>SHIF                                                                | JCK BY FALLING,<br>TING CARGO OR            |                |                                                              | UNIT / NON-I            | 1 - NORTH 5 - NORTHEAST                                 |  |  |
|                                                                                                 | 2<br>                                 |                                                                               | 5 - CARGO / EQUIPMENT<br>LOSS OR SHIFT                                            |                       | 10 - CROSS MEDIAN                                                                                             | 14 - PEDESTRIAN<br>15 - PEDALCYCLE         | 20 - MOTOR VEHICLE IN<br>TRANSPORT<br>21 - PARKED MOTOR VEHICLE         |                                                                                    | ANYTHING SET IN<br>MOTION BY A MOTOR<br>VEHICLE |                                                                                  |                                             |                |                                                              | 2 - SOUTH 6 - NORTHWEST |                                                         |  |  |
|                                                                                                 | 3                                     |                                                                               |                                                                                   |                       |                                                                                                               |                                            |                                                                         | 24 - OTHER MOVABLE<br>OBJECT                                                       |                                                 |                                                                                  | FROM 2 то                                   | 1              | 3 - EAST 7 - SOUTHEAST<br>4 - WEST 8 - SOUTHWEST             |                         |                                                         |  |  |
|                                                                                                 |                                       |                                                                               |                                                                                   |                       |                                                                                                               | COLLISION WITH FIXED OBJECT                |                                                                         |                                                                                    |                                                 |                                                                                  |                                             |                |                                                              | 9 - OTHER / UNKNOWN     |                                                         |  |  |
|                                                                                                 | <sup>4</sup> L I                      | / CR                                                                          | RASH CUSHION 3                                                                    | 32 - PORTABLE BARRIER | 37 - TRAFFIC SIGN POST<br>38 - OVERHEAD SIGN POST<br>39 - LIGHT/LUMINARIES SUPPORT                            | 43 - CURB<br>44 - DITCH<br>45 - EMBANKMENT |                                                                         | 50 -WORKZONE MAINTENANCE<br>EQUIPMENT<br>51 - WALL                                 |                                                 | UNIT SPEED                                                                       |                                             | DETECTED SPEED |                                                              |                         |                                                         |  |  |
|                                                                                                 |                                       | STR<br>27 - BRI                                                               | UCTURE<br>DGE PIER OR ABUT                                                        | 34                    | - MEDIAN CABLE BARRIER<br>- MEDIAN GUARDRAIL<br>BARRIER                                                       |                                            | 40 - UTILITY POLE<br>41 - OTHER POST, POLE OR                           | E 46 - FENCE<br>T, POLE OR 47 - MAILBOX                                            | DE<br>BOX                                       | 53 - TUNI                                                                        | 52 - BUILDING<br>53 - TUNNEL                |                |                                                              |                         | 3                                                       |  |  |
|                                                                                                 | 5                                     | 29 - BRI                                                                      | 28 - BRIDGE PARAPET<br>29 - BRIDGE RAIL<br>30 - GUARDRAIL FACE                    |                       | 35 - MEDIAN CONCRETE<br>BARRIER<br>36 - MEDIAN OTHER BARRIER                                                  |                                            | SUPPORT<br>42 - CULVERT                                                 | 49 - TREE<br>49 - FIRE HYDRANT                                                     |                                                 | 54 - OTHER FIXED OBJECT<br>99 - OTHER / UNKNOWN                                  |                                             |                |                                                              | L                       | 3 1 - STATED/ESTIMATED SPEED<br>2 - CALCULATED / EDR    |  |  |
|                                                                                                 | 6, ,                                  | JU - UUA                                                                      | SOUNIL FAUE                                                                       | 36                    | - MEDIAN UTHER BARRIER                                                                                        |                                            |                                                                         |                                                                                    |                                                 |                                                                                  |                                             | ŀ              | POSTED SPEED                                                 |                         | 3 - UNDETERMINED                                        |  |  |
|                                                                                                 |                                       |                                                                               |                                                                                   |                       |                                                                                                               |                                            |                                                                         |                                                                                    |                                                 |                                                                                  |                                             |                |                                                              |                         |                                                         |  |  |
|                                                                                                 | 1                                     | FIRS                                                                          | ST HARMFUL E                                                                      | VENT                  | _ 1                                                                                                           | мо                                         | ST HARMFUL EVENT                                                        |                                                                                    |                                                 |                                                                                  |                                             |                | 2 5                                                          |                         |                                                         |  |  |
| ISY8                                                                                            | 304 OH1U 1                            | /19 [760-08:                                                                  |                                                                                   |                       |                                                                                                               |                                            |                                                                         |                                                                                    |                                                 |                                                                                  |                                             |                |                                                              | P                       | AGE OF                                                  |  |  |