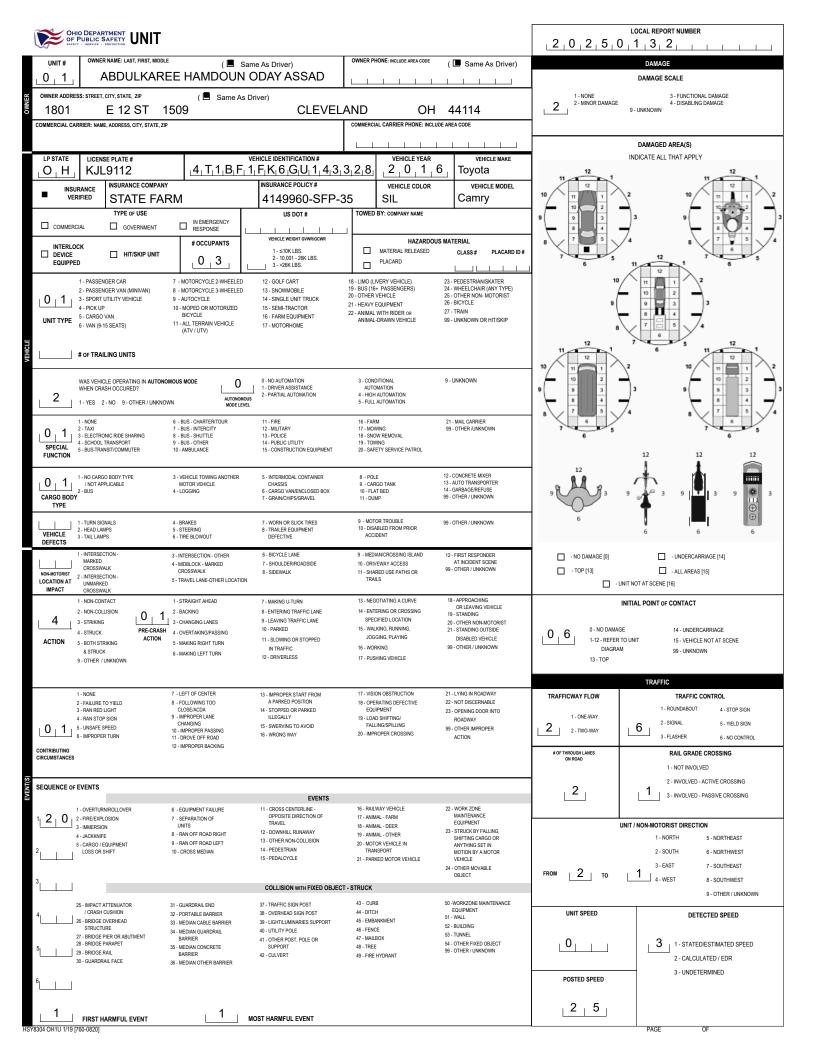

|                                                                                                 | Ž                                     | OFID DEPARTMENT<br>OF PUBLIC SAFETY UNIT                                      |                                                                                   |                       |                                                                                                               |                                            |                                                                         |                                                                                    |                                                 |                                                                                  |                                             |                | LOCAL REPORT NUMBER                                          |                         |                                                         |  |  |
|-------------------------------------------------------------------------------------------------|---------------------------------------|-------------------------------------------------------------------------------|-----------------------------------------------------------------------------------|-----------------------|---------------------------------------------------------------------------------------------------------------|--------------------------------------------|-------------------------------------------------------------------------|------------------------------------------------------------------------------------|-------------------------------------------------|----------------------------------------------------------------------------------|---------------------------------------------|----------------|--------------------------------------------------------------|-------------------------|---------------------------------------------------------|--|--|
|                                                                                                 |                                       | . 01                                                                          | WNER NAME: LAS                                                                    | T, FIRST, MIDDLE      | ( 🗆                                                                                                           | e As Driver)                               | OWNER PHONE: INCLUDE AREA CODE ( Same As Driver)                        |                                                                                    |                                                 | er)                                                                              | DAMAGE                                      |                |                                                              |                         |                                                         |  |  |
|                                                                                                 | 0 2                                   | 2                                                                             |                                                                                   |                       |                                                                                                               |                                            |                                                                         |                                                                                    |                                                 |                                                                                  |                                             |                |                                                              | DAM                     | IAGE SCALE                                              |  |  |
| OWNER                                                                                           | OWNER AI                              | DRESS: STR                                                                    | REET, CITY, STATE,                                                                | ZIP                   | ( 🛛 Same A                                                                                                    | ver)                                       |                                                                         |                                                                                    |                                                 |                                                                                  | 1 - NONE<br>2 - MINOR DAMAGE                | 0 1992         | 3 - FUNCTIONAL DAMAGE<br>4 - DISABLING DAMAGE                |                         |                                                         |  |  |
|                                                                                                 | COMMERCIA                             | AL CARRIER: NAME, ADDRESS, CITY, STATE, ZIP COMMERCIAL CARRIER PHONE: INCLUDE |                                                                                   |                       |                                                                                                               |                                            |                                                                         |                                                                                    |                                                 |                                                                                  |                                             |                |                                                              |                         |                                                         |  |  |
|                                                                                                 |                                       |                                                                               |                                                                                   |                       |                                                                                                               |                                            |                                                                         |                                                                                    |                                                 |                                                                                  |                                             |                | DAM                                                          | IAGED AREA(S)           |                                                         |  |  |
| ľ                                                                                               |                                       |                                                                               | CENSE PLATE #                                                                     |                       |                                                                                                               | VE                                         | IICLE IDENTIFICATION #                                                  |                                                                                    | VEHICLE YEAR                                    |                                                                                  | VEHICLE MAKE                                |                |                                                              | INDICAT                 | TE ALL THAT APPLY                                       |  |  |
|                                                                                                 |                                       |                                                                               | INSURAN                                                                           | CE COMPANY            |                                                                                                               | <u> </u>                                   | INSURANCE POLICY#                                                       |                                                                                    | VEHICLE COLOR                                   | $\dashv$                                                                         |                                             | iL             | 11 12 1                                                      |                         | 11 12 1                                                 |  |  |
|                                                                                                 |                                       | VERIFIED                                                                      |                                                                                   |                       |                                                                                                               |                                            |                                                                         |                                                                                    | BLK                                             |                                                                                  |                                             |                |                                                              | 2                       |                                                         |  |  |
|                                                                                                 | 🗆 сом                                 | MERCIAL                                                                       |                                                                                   |                       | IN EMERGENCY<br>RESPONSE<br># OCCUPANTS                                                                       |                                            | US DOT #                                                                | TOWED                                                                              | BY: COMPANY NAME                                |                                                                                  |                                             |                | 9 9 3                                                        | 3                       |                                                         |  |  |
|                                                                                                 | INTE                                  | RLOCK                                                                         |                                                                                   |                       |                                                                                                               |                                            | VEHICLE WEIGHT GVWR/GCWR<br>1 - ≤10K LBS.                               |                                                                                    |                                                 | US MATERIAL<br>CLASS # PLACARD ID #                                              |                                             |                | 8 7 5 5                                                      | /4                      |                                                         |  |  |
|                                                                                                 | DEV<br>EQU                            | CE<br>IPPED                                                                   | HIT/                                                                              | SKIP UNIT             | 0 1                                                                                                           |                                            | 1 - ≤ 10K LBS.<br>2 - 10,001 - 26K LBS.<br>3 - >26K LBS.                |                                                                                    | PLACARD                                         | CL                                                                               | ASS# PLACARI                                |                | 7 6 5                                                        | 11                      | 12 7 5                                                  |  |  |
|                                                                                                 | 0 1                                   | 2 - PA                                                                        | SSENGER CAR<br>SSENGER VAN (M                                                     | INIVAN) 8             | 7 - MOTORCYCLE 2-WHEELED<br>8 - MOTORCYCLE 3-WHEELED                                                          |                                            |                                                                         | 18 - LIMO (LIVERY VEHICLE)<br>19 - BUS (16+ PASSENGERS)<br>20 - OTHER VEHICLE      |                                                 | 23 - PEDESTRIAN/SKATER<br>24 - WHEELCHAIR (ANY TYPE)<br>25 - OTHER NON- MOTORIST |                                             |                | 10                                                           | 11                      | 12<br>2<br>2<br>2                                       |  |  |
|                                                                                                 |                                       | 4 - PIC                                                                       | 3 - SPORT UTILITY VEHICLE<br>4 - PICK UP<br>5 - CARGO VAN<br>6 - VAN (9-15 SEATS) |                       | 9 - AUTOCYCLE<br>10 - MOPED OR MOTORIZED<br>BICYCLE<br>11 - ALL TERRAIN VEHICLE<br>(ATV / UTV)                |                                            | 15 - SEMI-TRACTOR                                                       | 21 - HEAVY EQUIPMENT<br>22 - ANIMAL WITH RIDER OR<br>ANIMAL-DRAWN VEHICLE          |                                                 | 26 - BICY<br>27 - TRA                                                            | N                                           |                | 9                                                            | 9                       |                                                         |  |  |
|                                                                                                 | UNIT TY                               |                                                                               |                                                                                   |                       |                                                                                                               |                                            | 17 - MOTORHOME                                                          |                                                                                    |                                                 | 99 - UNKNOWN OR HIT/SKIP                                                         |                                             |                | 8                                                            | 7                       | 6                                                       |  |  |
| VEHICLE                                                                                         | L                                     | # 0F 1                                                                        | RAILING UNITS                                                                     | 6                     |                                                                                                               |                                            |                                                                         |                                                                                    |                                                 |                                                                                  |                                             |                | 11 12 1                                                      | 7                       | 6 5 11 12 1<br>6 11 12 1                                |  |  |
|                                                                                                 |                                       |                                                                               | F1101 = 67                                                                        |                       |                                                                                                               |                                            | 0 - NO AUTOMATION                                                       | 3 - CONDITIONAL                                                                    |                                                 |                                                                                  |                                             |                |                                                              | 2                       |                                                         |  |  |
| WAS VEHICLE OPERATING IN AUTONOMOUS MODE WHEN CRASH OCCURED?  I - YES 2 - NO 9 - OTHER/ UNKNOWN |                                       |                                                                               |                                                                                   |                       |                                                                                                               |                                            | 2 - NO AUTOMATION<br>1 - DRIVER ASSISTANCE<br>2 - PARTIAL AUTOMATION    | AUTOMATION<br>4 - HIGH AUTOMATION<br>5 - FULL AUTOMATION                           |                                                 | 9 - UNKNOWN                                                                      |                                             |                | 9 9 3                                                        | _,                      | 9 9 3 3                                                 |  |  |
|                                                                                                 |                                       | 1 - NON<br>2 - TAX                                                            |                                                                                   |                       | - BUS - CHARTER/TOUR                                                                                          |                                            | 11 - FIRE<br>12 - MILITARY                                              | 16 - FARM<br>17 - MOWING                                                           |                                                 | 21 - MAIL CARRIER<br>99 - OTHER /UNKNOWN                                         |                                             |                |                                                              | 4                       | 8 7 6 4                                                 |  |  |
|                                                                                                 |                                       | 4 - SCHOOL TRANSPORT                                                          |                                                                                   |                       | - BUS - SHUTTLE<br>- BUS - OTHER                                                                              | 13 - POLICE<br>14 - PUBLIC UTILITY         | 18 - SNOW REMOVAL<br>19 - TOWING<br>20 - SAFETY SERVICE PATROL          |                                                                                    | 35 - OTHER JUNKNOWN                             |                                                                                  |                                             | 6 5            |                                                              | 6 5                     |                                                         |  |  |
|                                                                                                 | FUNCTION                              |                                                                               | TRANSIT/COMMUT                                                                    | ER I                  | 0 - AMBULANCE                                                                                                 |                                            | 15 - CONSTRUCTION EQUIPMENT                                             | 20 - SAF                                                                           | ETT SERVICE PATROL                              |                                                                                  |                                             |                | 12                                                           | 12                      | 12 12                                                   |  |  |
|                                                                                                 | 0 1                                   | / NC                                                                          | CARGO BODY TYPE<br>OT APPLICABLE                                                  |                       | - VEHICLE TOWING ANOTHER<br>MOTOR VEHICLE                                                                     |                                            | 5 - INTERMODAL CONTAINER<br>CHASSIS                                     | 8 - POL<br>9 - CAR                                                                 | IGO TANK                                        | 13 - AUTC                                                                        | RETE MIXER<br>TRANSPORTER<br>AGE/REFUSE     |                | <u>ч</u> М,                                                  | 1                       |                                                         |  |  |
|                                                                                                 | CARGO E                               |                                                                               |                                                                                   | 4                     | - LOGGING                                                                                                     |                                            | 6 - CARGO VAN/ENCLOSED BOX<br>7 - GRAIN/CHIPS/GRAVEL                    | 10 - FLA<br>11 - DUI                                                               | NT BED<br>MP                                    |                                                                                  | R / UNKNOWN                                 |                | , , , ,                                                      | ° 🐔                     |                                                         |  |  |
|                                                                                                 |                                       | 2.HEA                                                                         | N SIGNALS<br>D LAMPS                                                              | 5                     | - BRAKES<br>- STEERING<br>- TIRE BLOWOUT                                                                      |                                            | 7 - WORN OR SLICK TIRES<br>8 - TRAILER EQUIPMENT<br>DEFECTIVE           | 10 - DISA                                                                          | OR TROUBLE<br>ABLED FROM PRIOR<br>IDENT         | 99 - OTHE                                                                        | R / UNKNOWN                                 |                | 6                                                            | 6                       | 6 6                                                     |  |  |
|                                                                                                 | DEFECT                                | 6                                                                             | RSECTION -                                                                        | 3                     | - INTERSECTION - OTHER                                                                                        |                                            | 6 - BICYCLE LANE                                                        |                                                                                    | IAN/CROSSING ISLAND                             |                                                                                  | T RESPONDER<br>CIDENT SCENE                 |                | - NO DAMAGE [0]                                              |                         | - UNDERCARRIAGE [14]                                    |  |  |
|                                                                                                 | NON-MOTOR                             | CRO<br>ST 2 - INTE                                                            | CROSSWALK<br>- INTERSECTION -<br>UNMARKED                                         |                       | 4 - MIDBLOCK - MARKED<br>CROSSWALK<br>5 - TRAVEL LANE-OTHER LOCATION                                          |                                            | 7 - SHOULDER/ROADSIDE<br>8 - SIDEWALK                                   | 10 - DRIVEWAY ACCESS<br>11 - SHARED USE PATHS OR<br>TRAILS                         |                                                 | 99 - OTHER / UNKNOWN                                                             |                                             |                | - TOP [13]     - ALL AREAS [15]     - UNIT NOT AT SCENE [16] |                         |                                                         |  |  |
|                                                                                                 |                                       | IMPACT CROSSWALK                                                              |                                                                                   |                       | 1 - STRAIGHT AHEAD 7 - MAKING U-TURN                                                                          |                                            | 7 - MAKING I LTHRN                                                      | 13 - NEGOTIATING A CURVE                                                           |                                                 | 18 - APPROACHING                                                                 |                                             | _              | INITIAL POINT OF CONTACT                                     |                         |                                                         |  |  |
|                                                                                                 | 3                                     |                                                                               | I-COLLISION                                                                       | 0 1. <sup>2</sup>     | - BACKING<br>- CHANGING LANES                                                                                 |                                            | 8 - ENTERING TRAFFIC LANE<br>9 - LEAVING TRAFFIC LANE                   | 14 - ENT                                                                           | ERING OR CROSSING<br>CIFIED LOCATION            | 19 - STA                                                                         | EAVING VEHICLE<br>NDING<br>IER NON-MOTORIST |                |                                                              | INITIAL PU              |                                                         |  |  |
|                                                                                                 | 4 - STRUG<br>ACTION 5 - BOTH<br>& STR |                                                                               |                                                                                   |                       | SH 4 - OVERTAKING/PASSING                                                                                     |                                            | 10 - PARKED<br>11 - SLOWING OR STOPPED<br>IN TRAFFIC<br>12 - DRIVERLESS | 15 - WALKING, RUNNING,<br>JOGGING, PLAYING<br>16 - WORKING<br>17 - PUSHING VEHICLE |                                                 | 21 - STANDING OUTSID<br>DISABLED VEHICLE                                         | NDING OUTSIDE                               | ICLE           | 9 9 0 - NO DAMAGE<br>1-12 - REFER TO UNIT                    |                         | 14 - UNDERCARRIAGE<br>15 - VEHICLE NOT AT SCENE         |  |  |
|                                                                                                 |                                       |                                                                               |                                                                                   |                       | - MAKING LEFT TURN                                                                                            |                                            |                                                                         |                                                                                    |                                                 | 99 - OTHER / UNKNOWN                                                             |                                             |                | DIAGRA<br>13 - TOP                                           |                         | 99 - UNKNOWN                                            |  |  |
|                                                                                                 |                                       |                                                                               |                                                                                   |                       |                                                                                                               |                                            |                                                                         |                                                                                    |                                                 |                                                                                  |                                             |                |                                                              | т                       | RAFFIC                                                  |  |  |
|                                                                                                 |                                       | 1 - NON<br>2 - FAIL                                                           | E<br>URE TO YIELD                                                                 |                       | - LEFT OF CENTER<br>- FOLLOWING TOO                                                                           |                                            | 13 - IMPROPER START FROM<br>A PARKED POSITION                           |                                                                                    | ON OBSTRUCTION<br>RATING DEFECTIVE              |                                                                                  | G IN ROADWAY<br>DISCERNABLE                 |                | TRAFFICWAY FLOW                                              |                         | TRAFFIC CONTROL                                         |  |  |
|                                                                                                 |                                       | 3 - RAN<br>4 - RAN                                                            | RED LIGHT<br>STOP SIGN                                                            | 9                     | CLOSE/ACDA<br>- IMPROPER LANE                                                                                 |                                            | 14 - STOPPED OR PARKED<br>ILLEGALLY                                     | EQU<br>19 - LOA                                                                    | IPMENT<br>D SHIFTING/                           | 23 - OPE                                                                         | NING DOOR INTO<br>DWAY                      |                | 1 - ONE-WAY                                                  |                         | 1 - ROUNDABOUT                                          |  |  |
|                                                                                                 | 0 8                                   |                                                                               | AFE SPEED<br>ROPER TURN                                                           | 10<br>11              | CHANGING 15 - SWERVING TO AVOID<br>10 - IMPROPER PASSING 16 - WRONG WAY<br>11 - DROVE OFF ROAD 16 - WRONG WAY |                                            |                                                                         |                                                                                    | ING/SPILLING<br>ROPER CROSSING                  | 99 - OTH                                                                         | 99 - OTHER IMPROPER<br>ACTION               |                | 2 2 - TWO-WAY                                                | 6                       | 2 - SIGNAL 5 - YIELD SIGN<br>3 - FLASHER 6 - NO CONTROL |  |  |
|                                                                                                 | CONTRIBUTII                           |                                                                               |                                                                                   | 12                    | 2 - IMPROPER BACKING                                                                                          |                                            |                                                                         |                                                                                    |                                                 |                                                                                  |                                             |                | # OF THROUGH LANES<br>ON ROAD                                |                         | RAIL GRADE CROSSING                                     |  |  |
| (S)                                                                                             |                                       |                                                                               |                                                                                   |                       |                                                                                                               |                                            |                                                                         |                                                                                    |                                                 |                                                                                  |                                             |                |                                                              |                         | 1 - NOT INVOLVED<br>2 - INVOLVED - ACTIVE CROSSING      |  |  |
| EVENT                                                                                           | SEQUENC                               | EQUENCE OF EVENTS EVEN                                                        |                                                                                   |                       |                                                                                                               |                                            |                                                                         |                                                                                    |                                                 |                                                                                  |                                             |                | 2                                                            | _ 1                     | 3 - INVOLVED - PASSIVE CROSSING                         |  |  |
|                                                                                                 | 1 <sub>1</sub> 2 <sub>1</sub> (       | )   2 - FIRE                                                                  | 1 - OVERTURN/ROLLOVER<br>2 - FIRE/EXPLOSION                                       | 7                     | - EQUIPMENT FAILURE<br>- SEPARATION OF                                                                        | RE                                         | 11 - CROSS CENTERLINE -<br>OPPOSITE DIRECTION OF<br>TRAVEL              | 17 - ANIN                                                                          | WAY VEHICLE<br>IAL - FARM                       |                                                                                  | K ZONE<br>TENANCE<br>PMENT                  |                |                                                              |                         |                                                         |  |  |
|                                                                                                 |                                       | 3 - IMME<br>4 - JACK                                                          | KNIFE                                                                             | 8                     | UNITS<br>- RAN OFF ROAD RIGHT                                                                                 |                                            | 12 - DOWNHILL RUNAWAY<br>13 - OTHER NON-COLLISION                       | 19 - ANIN                                                                          | IAL - DEER<br>IAL - OTHER                       | 23 - STRI<br>SHIF                                                                | JCK BY FALLING,<br>TING CARGO OR            |                |                                                              | UNIT / NON-I            | 1 - NORTH 5 - NORTHEAST                                 |  |  |
|                                                                                                 | 2<br>                                 |                                                                               | 5 - CARGO / EQUIPMENT<br>LOSS OR SHIFT                                            |                       | 10 - CROSS MEDIAN                                                                                             | 14 - PEDESTRIAN<br>15 - PEDALCYCLE         | 20 - MOTOR VEHICLE IN<br>TRANSPORT<br>21 - PARKED MOTOR VEHICLE         |                                                                                    | ANYTHING SET IN<br>MOTION BY A MOTOR<br>VEHICLE |                                                                                  |                                             |                |                                                              | 2 - SOUTH 6 - NORTHWEST |                                                         |  |  |
|                                                                                                 | 3                                     |                                                                               |                                                                                   |                       |                                                                                                               |                                            |                                                                         | 24 - OTHER MOVABLE<br>OBJECT                                                       |                                                 |                                                                                  | FROM 2 то                                   | 1              | 3 - EAST 7 - SOUTHEAST<br>4 - WEST 8 - SOUTHWEST             |                         |                                                         |  |  |
|                                                                                                 |                                       |                                                                               |                                                                                   |                       |                                                                                                               | COLLISION WITH FIXED OBJECT                |                                                                         |                                                                                    |                                                 |                                                                                  |                                             |                |                                                              | 9 - OTHER / UNKNOWN     |                                                         |  |  |
|                                                                                                 | <sup>4</sup> L I                      | / CR                                                                          | RASH CUSHION 3                                                                    | 32 - PORTABLE BARRIER | 37 - TRAFFIC SIGN POST<br>38 - OVERHEAD SIGN POST<br>39 - LIGHT/LUMINARIES SUPPORT                            | 43 - CURB<br>44 - DITCH<br>45 - EMBANKMENT |                                                                         | 50 -WORKZONE MAINTENANCE<br>EQUIPMENT<br>51 - WALL                                 |                                                 | UNIT SPEED                                                                       |                                             | DETECTED SPEED |                                                              |                         |                                                         |  |  |
|                                                                                                 |                                       | STR<br>27 - BRI                                                               | UCTURE<br>DGE PIER OR ABUT                                                        | 34                    | - MEDIAN CABLE BARRIER<br>- MEDIAN GUARDRAIL<br>BARRIER                                                       |                                            | 40 - UTILITY POLE<br>41 - OTHER POST, POLE OR                           | E 46 - FENCE<br>T, POLE OR 47 - MAILBOX                                            | DE<br>BOX                                       | 53 - TUNI                                                                        | 52 - BUILDING<br>53 - TUNNEL                |                |                                                              |                         | 3                                                       |  |  |
|                                                                                                 | 5                                     | 29 - BRI                                                                      | 28 - BRIDGE PARAPET<br>29 - BRIDGE RAIL<br>30 - GUARDRAIL FACE                    |                       | 35 - MEDIAN CONCRETE<br>BARRIER<br>36 - MEDIAN OTHER BARRIER                                                  |                                            | SUPPORT<br>42 - CULVERT                                                 | 49 - TREE<br>49 - FIRE HYDRANT                                                     |                                                 | 54 - OTHER FIXED OBJECT<br>99 - OTHER / UNKNOWN                                  |                                             |                |                                                              | L                       | 3 1 - STATED/ESTIMATED SPEED<br>2 - CALCULATED / EDR    |  |  |
|                                                                                                 | 6, ,                                  | JU - UUA                                                                      | SOUNIL FAUE                                                                       | 36                    | - MEDIAN UTHER BARRIER                                                                                        |                                            |                                                                         |                                                                                    |                                                 |                                                                                  |                                             | ŀ              | POSTED SPEED                                                 |                         | 3 - UNDETERMINED                                        |  |  |
|                                                                                                 |                                       |                                                                               |                                                                                   |                       |                                                                                                               |                                            |                                                                         |                                                                                    |                                                 |                                                                                  |                                             |                |                                                              |                         |                                                         |  |  |
|                                                                                                 | 1                                     | FIRS                                                                          | ST HARMFUL E                                                                      | VENT                  | _ 1                                                                                                           | мо                                         | ST HARMFUL EVENT                                                        |                                                                                    |                                                 |                                                                                  |                                             |                | 2 5                                                          |                         |                                                         |  |  |
| ISY8                                                                                            | 304 OH1U 1                            | /19 [760-08:                                                                  |                                                                                   |                       |                                                                                                               |                                            |                                                                         |                                                                                    |                                                 |                                                                                  |                                             |                |                                                              | P                       | AGE OF                                                  |  |  |