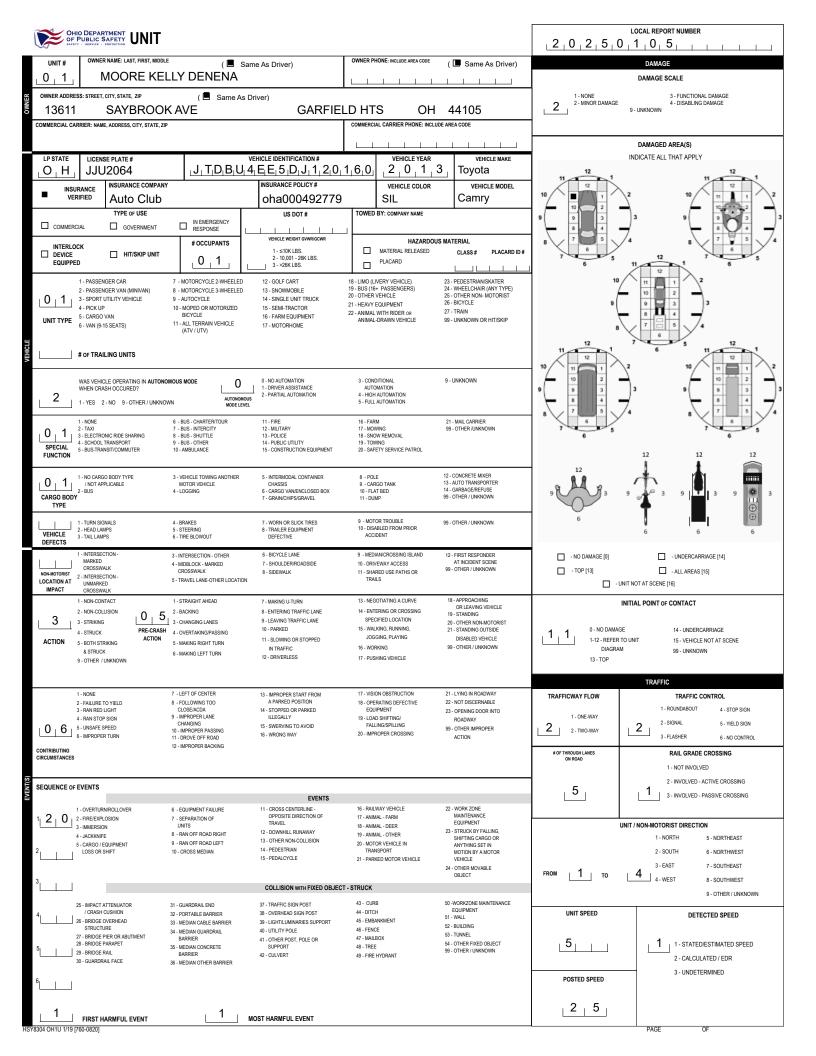

| OF PUBLIC SAFETY TRAFFIC CRASH REPORT                                                                                                                                                                                                                                                                                                                                                                                                                                                                                                                                                                                                |                                                                                                                                    |                                                                                                                                                                                       |                                                                                 |                                                                                                                                                                                                                       | LOCAL REPORT NUMBER *                                                                |                                                                                           |  |
|--------------------------------------------------------------------------------------------------------------------------------------------------------------------------------------------------------------------------------------------------------------------------------------------------------------------------------------------------------------------------------------------------------------------------------------------------------------------------------------------------------------------------------------------------------------------------------------------------------------------------------------|------------------------------------------------------------------------------------------------------------------------------------|---------------------------------------------------------------------------------------------------------------------------------------------------------------------------------------|---------------------------------------------------------------------------------|-----------------------------------------------------------------------------------------------------------------------------------------------------------------------------------------------------------------------|--------------------------------------------------------------------------------------|-------------------------------------------------------------------------------------------|--|
| PHOTOS TAKEN     OH-2     OH-3                                                                                                                                                                                                                                                                                                                                                                                                                                                                                                                                                                                                       | LOCAL INFORMATION                                                                                                                  |                                                                                                                                                                                       |                                                                                 |                                                                                                                                                                                                                       |                                                                                      |                                                                                           |  |
| CONDARY CRASH     OH-1P     OTHER     Private Property                                                                                                                                                                                                                                                                                                                                                                                                                                                                                                                                                                               |                                                                                                                                    |                                                                                                                                                                                       |                                                                                 | HIT/SKIP<br>1 - Solved<br>2 - Unsolved                                                                                                                                                                                |                                                                                      | 0 1 99 - UNKNOWN                                                                          |  |
| COUNTY* LOCALITY* LOCATION<br>1 - CITY* LOCATION<br>2 - VILLAGE* CAP                                                                                                                                                                                                                                                                                                                                                                                                                                                                                                                                                                 |                                                                                                                                    | CRASH DATETIME* CRASH SEVERITY<br>                                                                                                                                                    |                                                                                 | 1 5454                                                                                                                                                                                                                |                                                                                      |                                                                                           |  |
|                                                                                                                                                                                                                                                                                                                                                                                                                                                                                                                                                                                                                                      |                                                                                                                                    |                                                                                                                                                                                       |                                                                                 |                                                                                                                                                                                                                       |                                                                                      | 2 - SERIOUS INJURY<br>SUSPECTED<br>3 - MINOR INJURY                                       |  |
|                                                                                                                                                                                                                                                                                                                                                                                                                                                                                                                                                                                                                                      | 2- SOUTH<br>3- EAST<br>4- WEST Broadway                                                                                            |                                                                                                                                                                                       | RD                                                                              | 4         1         6         7         9         9         4         1000R NULRY SUSPECTED           4         1         6         7         9         9         4         1000R NULRY SUSPECTED                     |                                                                                      |                                                                                           |  |
|                                                                                                                                                                                                                                                                                                                                                                                                                                                                                                                                                                                                                                      | PREFIX         1 - NORTH         REFERENCE ROAD NAME (ROAD, MILEPOST, HOUSE #)         ROAD TYPE           -3 - EAST               |                                                                                                                                                                                       |                                                                                 | LONGITUDE DECIMAL DEGREES ONLY                                                                                                                                                                                        |                                                                                      |                                                                                           |  |
|                                                                                                                                                                                                                                                                                                                                                                                                                                                                                                                                                                                                                                      | 3 4-WEST 131                                                                                                                       |                                                                                                                                                                                       | ST                                                                              | 8 1 5 9                                                                                                                                                                                                               |                                                                                      |                                                                                           |  |
| 2-MILE POST<br>3-HOUSE # 2-SOUTH<br>3-EAST<br>4-WEST                                                                                                                                                                                                                                                                                                                                                                                                                                                                                                                                                                                 | US - FEDERAL US ROUTE         AV - J           SR - STATE ROUTE         BL - E           CR - NUMBERED COUNTY ROUTE         CT - C | AVENUE         LA - LANE         S           BOULEVARD         MP - MILEPOST         S           CIRCLE         OV - OVAL         T           COURT         PK - PARKWAY         T    | RD - ROAD<br>IQ - SQUARE<br>IT - STREET<br>E - TERRACE<br>L - TRAIL<br>VA - WAY | WITHIN INTERSEC                                                                                                                                                                                                       |                                                                                      |                                                                                           |  |
| EDIM DECEDEMINE INIT NE MERICIDE<br>1- Milles<br>2 - Feet<br>3 - Yards                                                                                                                                                                                                                                                                                                                                                                                                                                                                                                                                                               |                                                                                                                                    | ROADWAY                                                                                                                                                                               |                                                                                 |                                                                                                                                                                                                                       |                                                                                      |                                                                                           |  |
|                                                                                                                                                                                                                                                                                                                                                                                                                                                                                                                                                                                                                                      | MANN                                                                                                                               | IER OF CRASH COLLISION/IMPACT                                                                                                                                                         |                                                                                 | DIRECTION OF TRAVEL                                                                                                                                                                                                   |                                                                                      | IEDIAN TYPE                                                                               |  |
| 0       1       1-0N ROADWAY       9- CROSSOVER         2-0N SHOLDER       1-0NRYEWAY JALEY       8-00 ROADNE       4- REAR-TO-REAR         3-W MEDIAN       ACCESS       BETWEEN       5- BACKING         4-0N ROADNE       1- RALWAY GRADE       6       BETWEEN       5- BACKING         5-0N GORE       CROSSING       1- NOT COLLISION       4- REAR-TO-REAR         6-0N ROADNE       1- RALWAY GRADE       6       ANGLE         7-0N FAMP       12- SHARED USE PATHS       7- SHDESWIPE, SAME DIRECTION       8- SIDESWIPE, SAME DIRECTION         8- OFF RAMP       13- BIKE LANE       3- HEAD-ON       9- OTHER / UNKNOWN |                                                                                                                                    |                                                                                                                                                                                       |                                                                                 | 1 - NORTH 1 - DIVIDED FLUSH MEDIAN<br>2 - SOUTH 2 - DIVIDED FLUSH MEDIAN<br>3 - EAST (24 FEET)<br>4 - WEST 3 - DIVIDED, DEPRESSED MEDIAN<br>4 - WIEST 4 - DIVIDED, RAISED MEDIAN<br>(ANY TYPE)<br>9 - OTHER / UNKNOWN |                                                                                      | T)<br>D FLUSH MEDIAN<br>T)<br>D, DEPRESSED MEDIAN<br>D, RAISED MEDIAN<br>YPE)             |  |
| WORK ZORE RECHTED     1- LARE CLO     WORK CORE REPRESENT     LAW ENFORCEMENT     3- WORK ON     PRESENT     OR MEDIA                                                                                                                                                                                                                                                                                                                                                                                                                                                                                                                | FTICROSSOVER<br>I SHOULDER<br>AN L<br>TENT OR MOVING WORK                                                                          | LOCATION OF CRASH IN WORK ZON<br>1 - BEFORE THE IST WORK ZON<br>WARNING SIGN<br>2 - ADVANCE WARNING AREA<br>3 - TRANSTION AREA<br>4 - ACTIVITY AREA<br>5 - TERMINATION AREA<br>EATHER |                                                                                 | CONTOUR<br>1. STRAIGHT LEVEL<br>2. STRAIGHT<br>GRADE<br>3. CURVE LEVEL<br>4. CURVE GRADE                                                                                                                              | CONDITIONS<br>3<br>1 - DRY<br>2 - WET<br>3 - SNOW<br>4 - ICE<br>5 - SAND, NUD, DIRT, | SURFACE<br>2<br>1 - CONCRETE<br>2 - BLACKTOP,<br>BITUMINOUS,<br>ASPHALT<br>3 - BRICKBLCCK |  |
| 1 - DAYLIGHT<br>2 - DAWN/DUSK<br>1 - 3 - DARK - LIGHTED ROADWAY                                                                                                                                                                                                                                                                                                                                                                                                                                                                                                                                                                      | 1 - CLEAR<br>2 - CLOUDY<br>3 - FOG SMOG, SMOKE<br>4 - RAIN<br>5 - SLEET, HAIL                                                      | 6 - SNOW<br>7 - SEVERE CROSSWINDS<br>8 - BLOWING SAND, SOL, DIRT, SNOW<br>9 - RREEZING RAIN GERREEZING DRIZZLE<br>99 - OTHER / UNKNOWN                                                |                                                                                 | 9-other<br>Junknown                                                                                                                                                                                                   | OIL, GRAVEL<br>6 - WATER (SANDING,<br>MOVING)<br>7 - SLUSH<br>9 - OTHER/UNKNOWN      | 4 - SLAG, GRAVEL,<br>STOR<br>5 - DIRT<br>9 - OTHER<br>JUNKNOWN                            |  |
| UNIT#1 WAS TRAVELING SOUT                                                                                                                                                                                                                                                                                                                                                                                                                                                                                                                                                                                                            | TH ON E 131 MAKING A                                                                                                               |                                                                                                                                                                                       |                                                                                 |                                                                                                                                                                                                                       |                                                                                      | Indicate the north<br>direction with<br>an "N" on the                                     |  |
| RIGHT TURN TO TRAVEL WEST ON SR14 (BROADWAY).                                                                                                                                                                                                                                                                                                                                                                                                                                                                                                                                                                                        |                                                                                                                                    |                                                                                                                                                                                       |                                                                                 |                                                                                                                                                                                                                       |                                                                                      |                                                                                           |  |
| UNIT#2 WAS STOPPED FOR TF                                                                                                                                                                                                                                                                                                                                                                                                                                                                                                                                                                                                            | RAFFIC / SIGNAL IN THE                                                                                                             | ŧ                                                                                                                                                                                     | -                                                                               | E 131 St                                                                                                                                                                                                              | North<br>ල්                                                                          |                                                                                           |  |
| INSIDE LANE TRAVELING EAST ON SR14 (BROADWAY)                                                                                                                                                                                                                                                                                                                                                                                                                                                                                                                                                                                        |                                                                                                                                    |                                                                                                                                                                                       |                                                                                 |                                                                                                                                                                                                                       |                                                                                      |                                                                                           |  |
| AT.E 131ST UNIT#1 SLID.THROUGH.LANES.OF.TRAFFIC                                                                                                                                                                                                                                                                                                                                                                                                                                                                                                                                                                                      |                                                                                                                                    |                                                                                                                                                                                       |                                                                                 |                                                                                                                                                                                                                       |                                                                                      |                                                                                           |  |
| AS A RESULT, THE LEFT FRONT OF UNIT#1 COLLIDED                                                                                                                                                                                                                                                                                                                                                                                                                                                                                                                                                                                       |                                                                                                                                    |                                                                                                                                                                                       |                                                                                 |                                                                                                                                                                                                                       |                                                                                      |                                                                                           |  |
| WITH THE LEFT SIDE OF UNIT#1. UNITS WERE AT FINAL                                                                                                                                                                                                                                                                                                                                                                                                                                                                                                                                                                                    |                                                                                                                                    |                                                                                                                                                                                       |                                                                                 |                                                                                                                                                                                                                       |                                                                                      |                                                                                           |  |
| REST UPON ARRIVAL.BWC                                                                                                                                                                                                                                                                                                                                                                                                                                                                                                                                                                                                                |                                                                                                                                    |                                                                                                                                                                                       |                                                                                 |                                                                                                                                                                                                                       |                                                                                      |                                                                                           |  |
|                                                                                                                                                                                                                                                                                                                                                                                                                                                                                                                                                                                                                                      |                                                                                                                                    |                                                                                                                                                                                       |                                                                                 |                                                                                                                                                                                                                       |                                                                                      |                                                                                           |  |
| SR 14 (Broadway Rd)                                                                                                                                                                                                                                                                                                                                                                                                                                                                                                                                                                                                                  |                                                                                                                                    |                                                                                                                                                                                       |                                                                                 |                                                                                                                                                                                                                       |                                                                                      |                                                                                           |  |
|                                                                                                                                                                                                                                                                                                                                                                                                                                                                                                                                                                                                                                      |                                                                                                                                    |                                                                                                                                                                                       |                                                                                 |                                                                                                                                                                                                                       |                                                                                      |                                                                                           |  |
| CRASH REPORTED DATE/TIME                                                                                                                                                                                                                                                                                                                                                                                                                                                                                                                                                                                                             | DISPATCH DATE/TIME                                                                                                                 | ARRIVAL DATE/TIME                                                                                                                                                                     |                                                                                 | SCENE CLEARE                                                                                                                                                                                                          |                                                                                      | REPORT TAKEN BY<br>POLICE AGENCY                                                          |  |
| 0111162025000000000000000000000000000000                                                                                                                                                                                                                                                                                                                                                                                                                                                                                                                                                                                             | 111172025 0825<br>TOTAL OFFICER'S NAME *                                                                                           | 01172025                                                                                                                                                                              | 0 8 2 5 <br>CHECKED BY OF                                                       | <u>0 1 1 7 2 0 2</u><br>Ficer's name*                                                                                                                                                                                 | 5 0825                                                                               |                                                                                           |  |
|                                                                                                                                                                                                                                                                                                                                                                                                                                                                                                                                                                                                                                      | R. Cramer                                                                                                                          | ADGE NUMBER*                                                                                                                                                                          | N. Rossi                                                                        | CHECKED BY OFFICER'S BADGE N                                                                                                                                                                                          | IIMBER*                                                                              | CORRECTION SUPPLEMENT                                                                     |  |
| LO4_5<br>HSY7001 OH1 1/19 [760-0820]                                                                                                                                                                                                                                                                                                                                                                                                                                                                                                                                                                                                 |                                                                                                                                    | -                                                                                                                                                                                     |                                                                                 |                                                                                                                                                                                                                       |                                                                                      | PAGE OF                                                                                   |  |