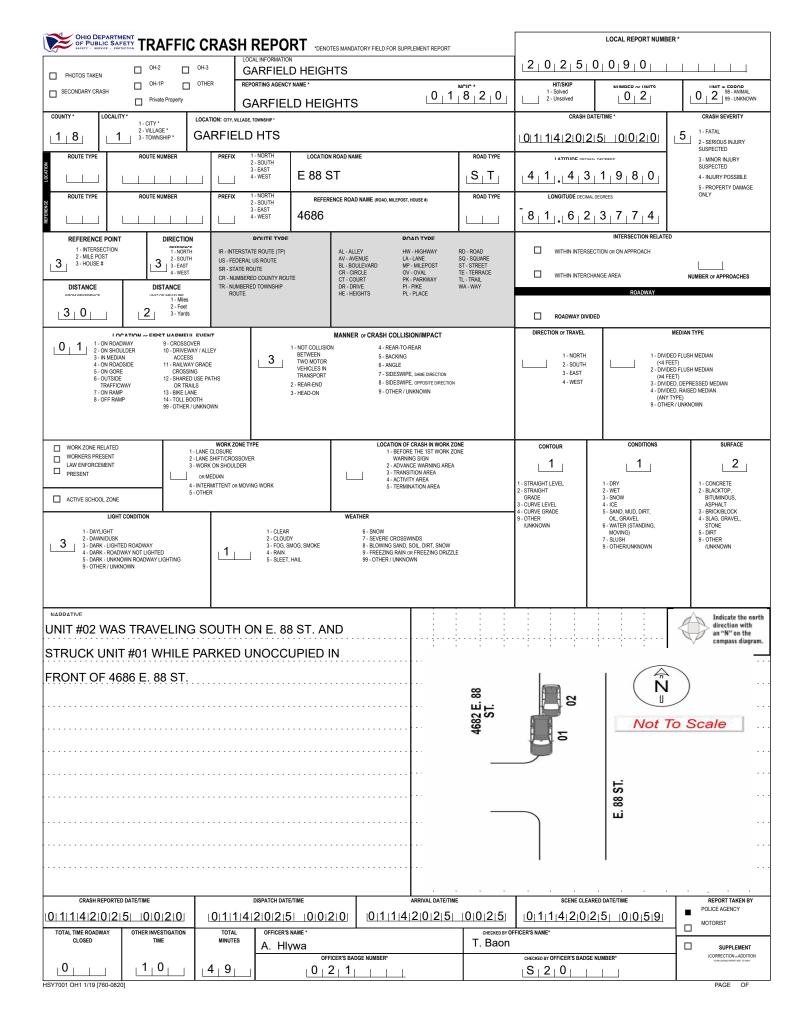

| OHIO DEPARTM<br>OF PUBLIC SAF                                                                                                                                                                                                                                                                                                                                                            |                                                                                                                                                  | LOCAL REPORT NUMBER                                                                                                                                   |                                                                                                                                                                                |                                                                                                                                                                               |                                                                                                    |                                                                                                                                        |  |  |  |
|------------------------------------------------------------------------------------------------------------------------------------------------------------------------------------------------------------------------------------------------------------------------------------------------------------------------------------------------------------------------------------------|--------------------------------------------------------------------------------------------------------------------------------------------------|-------------------------------------------------------------------------------------------------------------------------------------------------------|--------------------------------------------------------------------------------------------------------------------------------------------------------------------------------|-------------------------------------------------------------------------------------------------------------------------------------------------------------------------------|----------------------------------------------------------------------------------------------------|----------------------------------------------------------------------------------------------------------------------------------------|--|--|--|
| UNIT#                                                                                                                                                                                                                                                                                                                                                                                    | IE: LAST, FIRST, MIDDLE (                                                                                                                        | Same As Driver)                                                                                                                                       | OWNER PHONE: INCLUDE AREA CODE                                                                                                                                                 | ( 🔲 Same As Driver)                                                                                                                                                           | DAMAGE<br>DAMAGE SCALE                                                                             |                                                                                                                                        |  |  |  |
| OWNER ADDRESS: STREET, CITY                                                                                                                                                                                                                                                                                                                                                              |                                                                                                                                                  | 1 - NONE<br>2 - MINOR DAMAGE                                                                                                                          | 3 - FUNCTIONAL DAMAGE<br>4 - DISABLING DAMAGE                                                                                                                                  |                                                                                                                                                                               |                                                                                                    |                                                                                                                                        |  |  |  |
| S 4690 E                                                                                                                                                                                                                                                                                                                                                                                 | 88TH ST<br>Dress, city, state, zip                                                                                                               | GARFIE                                                                                                                                                | LD HTS OH                                                                                                                                                                      |                                                                                                                                                                               |                                                                                                    | 9 - UNKNOWN                                                                                                                            |  |  |  |
| LP STATE LICENSE F                                                                                                                                                                                                                                                                                                                                                                       | ATE #                                                                                                                                            | VEHICLE MAKE                                                                                                                                          | DAMAGED AREA(S)<br>INDICATE ALL THAT APPLY                                                                                                                                     |                                                                                                                                                                               |                                                                                                    |                                                                                                                                        |  |  |  |
| O_H         HPE2656         2_17_3_H_1_1_R_F_V_4_L_C_0_5_7           INSURANCE         INSURANCE COMPANY         INSURANCE POLICY#                                                                                                                                                                                                                                                       |                                                                                                                                                  |                                                                                                                                                       | 0 6 6 0 2 0 2                                                                                                                                                                  | 0 Toyota                                                                                                                                                                      | 11 12 1                                                                                            | 11 12 1                                                                                                                                |  |  |  |
| VERIFIED                                                                                                                                                                                                                                                                                                                                                                                 |                                                                                                                                                  | 3919461-SFP-                                                                                                                                          | 35 GRY                                                                                                                                                                         | RAV4                                                                                                                                                                          |                                                                                                    |                                                                                                                                        |  |  |  |
|                                                                                                                                                                                                                                                                                                                                                                                          | GOVERNMENT IN EMERGENCY<br>RESPONSE<br># OCCUPANTS                                                                                               | VEHICLE WEIGHT GVWR/GCWR                                                                                                                              | HAZARDO                                                                                                                                                                        | US MATERIAL                                                                                                                                                                   |                                                                                                    |                                                                                                                                        |  |  |  |
| INTERLOCK                                                                                                                                                                                                                                                                                                                                                                                |                                                                                                                                                  | 1 - ≤10K LBS.<br>2 - 10,001 - 26K LBS.<br>3 - >26K LBS.                                                                                               | MATERIAL RELEASED                                                                                                                                                              | CLASS# PLACARD ID #                                                                                                                                                           | 7 5 5                                                                                              |                                                                                                                                        |  |  |  |
| UNIT TYPE<br>- CARGO VAN<br>- CARGO VAN<br>- CARGO VAN<br>- VAN (9-15 SH                                                                                                                                                                                                                                                                                                                 | VAN (MINIVAN) 8 - MOTORCYCLE 3-WHEEL<br>TY VEHICLE 9 - AUTOCYCLE<br>10 - MOPED OR MOTORIZEL<br>BICYCLE                                           | ED 13 - SNOWMOBILE<br>14 - SINGLE UNIT TRUCK                                                                                                          | <ol> <li>LIMO (LIVERY VEHICLE)</li> <li>BUS (16- PASSENGERS)</li> <li>OTHER VEHICLE</li> <li>HEAVY EQUIPMENT</li> <li>ANIMAL WITH RIDER OR<br/>ANIMAL-DRAWN VEHICLE</li> </ol> | 23 - PEDESTRUANISKATER<br>24 - WHEELCHAIR (ANY TYPE)<br>25 - OTHER NOM MOTORIST<br>26 - BICYCLE<br>27 - TRAIN<br>99 - UNKNOWN OR HIT/SKIP                                     |                                                                                                    |                                                                                                                                        |  |  |  |
| # of TRAILING UNITS         w/as vehicle operating in autonomous mode<br>When crash occureo?       0 - NO AUTOMATION<br>- DRIVER ASSISTANCE<br>1 - YES 2 - NO 9 - OTHER / UNKNOWN       0 - NO AUTOMATION<br>- DRIVER ASSISTANCE<br>2 - PARTIAL AUTOMATION<br>MODE Level       3 - CONDITIONAL<br>- DRIVER ASSISTANCE<br>2 - PARTIAL AUTOMATION<br>5 - Full AUTOMATION       9 - UNKNOWN |                                                                                                                                                  |                                                                                                                                                       |                                                                                                                                                                                |                                                                                                                                                                               |                                                                                                    |                                                                                                                                        |  |  |  |
| 0 1<br>SPECIAL<br>FUNCTION                                                                                                                                                                                                                                                                                                                                                               | SPORT 9 - BUS - OTHER                                                                                                                            | 11 - FIRE<br>12 - MILITARY<br>13 - POLICE<br>14 - PUBLIC UTILITY<br>15 - CONSTRUCTION EQUIPMENT                                                       | 16 - FARM<br>17 - MOWING<br>18 - SNOW REMOVAL<br>19 - TOWING<br>20 - SAFETY SERVICE PATROL                                                                                     | 21 - MAIL CARRIER<br>99 - OTHER JUNKNOWN                                                                                                                                      |                                                                                                    |                                                                                                                                        |  |  |  |
| 0 1 1-NO CARGO BO<br>2- BUS<br>CARGO BODY<br>TYPE                                                                                                                                                                                                                                                                                                                                        | BLE MOTOR VEHICLE<br>4 - LOGGING                                                                                                                 | CHASSIS<br>6 - CARGO VAN/ENCLOSED BOX<br>7 - GRAIN/CHIPS/GRAVEL                                                                                       | 8 - POLE<br>9 - CARGO TANK<br>10 - FLAT BED<br>11 - DUMP<br>9 - MOTOR TROUBLE                                                                                                  | 12 - CONCRETE MIXER<br>13 - AUTO TRANSPORTER<br>14 - GARBAGE/REFUSE<br>99 - OTHER / UNKNOWN                                                                                   | , <b>V</b>                                                                                         | 9 <b>3</b> 9 <b>3</b> 9 <b>3</b> 9                                                                                                     |  |  |  |
| VEHICLE<br>DEFECTS<br>1 - TURN SIGNAL:<br>2 - HEAD LAMPS<br>3 - TAIL LAMPS                                                                                                                                                                                                                                                                                                               | 4 - BRAKES<br>5 - STEERING<br>6 - TIRE BLOWOUT                                                                                                   | 7 - WORN OR SLICK TIRES<br>8 - TRAILER EQUIPMENT<br>DEFECTIVE                                                                                         | 10 - DISABLED FROM PRIOR<br>ACCIDENT                                                                                                                                           | 99 - OTHER / UNKNOWN                                                                                                                                                          |                                                                                                    | 6 6 6                                                                                                                                  |  |  |  |
| 1 - INTERSECTION<br>MARKED<br>CROSSWALK<br>LOCATION AT<br>IMPACT<br>CROSSWALK                                                                                                                                                                                                                                                                                                            | 4 - MIDBLOCK - MARKED<br>CROSSWAI K                                                                                                              | 6 - BICYCLE LANE<br>7 - SHOULDER/ROADSIDE<br>8 - SIDEWALK<br>TION                                                                                     | 9 - MEDIAN/CROSSING ISLAND<br>10 - DRIVEWAY ACCESS<br>11 - SHARED USE PATHS OR<br>TRAILS                                                                                       | 12 - FIRST RESPONDER<br>AT INCIDENT SCENE<br>99 - OTHER / UNKNOWN                                                                                                             | - NO DAMAGE [0]     - TOP [13]     - UN                                                            | - UNDERCARRIAGE [14]     - ALL AREAS [15] IT NOT AT SCENE [16]                                                                         |  |  |  |
| 1 - NON-CONTAC<br>2 - NON-COLLISIC<br>2 - NON-COLLISIC<br>3 - STRIKING<br>4 - STRUCK<br>5 - BOTH STRIKIN<br>8 STRUCK<br>9 - OTHER / JUNKI                                                                                                                                                                                                                                                | PRE-CRASH<br>ACTION<br>6 - MAKING LEFT TURN                                                                                                      | 7 - MAKING U-TURN<br>8 - ENTERING TRAFFIC LANE<br>9 - LEAVING TRAFFIC LANE<br>10 - PARKED<br>11 - SLOWING OR STOPPED<br>IN TRAFFIC<br>12 - DRIVERLESS | 13 - NEGOTIATING A CURVE<br>14 - ENTERING OR CROSSING<br>SPECIFIED LOCATION<br>15 - WALKING, RUNNING,<br>JOGGING, PLAYING<br>16 - WORKING<br>17 - PUSHING VEHICLE              | 18. APPROACHING<br>OR LEAVING VEHICLE<br>19. STANDING<br>20. OTHER NON-MOTORIST<br>21. STANDING OUTSIDE<br>DISABLED VEHICLE<br>99. OTHER / UNKNOWN                            | U 6 0 NO DAMAGE<br>1.12 - REFER TI<br>DIAGRAM<br>13 - TOP                                          |                                                                                                                                        |  |  |  |
| 1 - NONE<br>2 - FAILURE TO YI<br>3 - RAN RED LIGH<br>4 - RAN STOP SIG<br>5 - UNSAFE SPEE<br>6 - IMPROPER TU<br>CONTRIBUTING                                                                                                                                                                                                                                                              | CLOSE/ACDA<br>9 - IMPROPER LANE<br>CHANGING<br>10 - IMPROPER PASSING                                                                             | 13 - IMPROPER START FROM<br>A PARKED POSITION<br>14 - STOPED OR PARKED<br>ILLEGALLY<br>15 - SWERVING TO AVOID<br>16 - WRONG WAY                       | 17 - VISION OBSTRUCTION<br>18 - OPERATING DEFECTIVE<br>EQUIPMENT<br>19 - LOAD SHIFTING/<br>FALLING/SPILLING<br>20 - IMPROPER CROSSING                                          | 21 - LYING IN ROADWAY<br>22 - NOT DISCERNABLE<br>23 - OPENING DOOR INTO<br>ROADWAY<br>99 - OTHER IMPROPER<br>ACTION                                                           | TRAFFICWAY FLOW           1 - ONE-WAY           2         2 - TWO-WAY           # OF THROUGH LANES | TRAFFIC CONTROL  1-ROUNDABOUT 4-STOP SIGN  2-SIGNAL 5-YIELD SIGN  3-FLASHER 6-NO CONTROL  RAIL GRADE CROSSING                          |  |  |  |
| CIRCUMSTANCES                                                                                                                                                                                                                                                                                                                                                                            |                                                                                                                                                  |                                                                                                                                                       |                                                                                                                                                                                |                                                                                                                                                                               | ON ROAD                                                                                            | 1 - NOT INVOLVED                                                                                                                       |  |  |  |
| SEQUENCE OF EVENTS                                                                                                                                                                                                                                                                                                                                                                       |                                                                                                                                                  | EVENTS                                                                                                                                                |                                                                                                                                                                                |                                                                                                                                                                               | _ 2                                                                                                | 2 - INVOLVED - ACTIVE CROSSING<br>3 - INVOLVED - PASSIVE CROSSING                                                                      |  |  |  |
| 1 0/087URNIRC<br>2 FIRE/EXPLOSE<br>3 - IMRERSION<br>4 JACKINFE<br>5 - CARGO / EQUIL<br>2                                                                                                                                                                                                                                                                                                 | N 7 - SEPARATION OF<br>UNITS<br>8 - RAN OFF ROAD RIGHT<br>MENT 9 - RAN OFF ROAD LEFT                                                             | 11 - CROSS CENTERLINE -<br>OPPOSITE DIRECTION OF<br>TRAVEL<br>12 - DOWNHLL RUNAWAY<br>13 - OTHER NON-COLLISION<br>14 - PEDESTRIAN<br>15 - PEDALCYCLE  | 16 - RAILWAY VENICLE<br>17 - ANIMAL - FARM<br>18 - ANIMAL - DEER<br>19 - ANIMAL - OTHER<br>20 - MOTOR VEHICLE IN<br>TRANSPORT<br>21 - PARKED MOTOR VEHICLE                     | 22 - WORK ZONE<br>MAINTENNACE<br>EQUIPMENT<br>23 - STRUCK BY FALLING,<br>SHIFTING CARGO OR<br>ANYTHING SET IN<br>MOTION BY A MOTOR<br>VEHICLE<br>24 - OTHER MOVABLE<br>OBJECT | FROM 1 TO                                                                                          | NIT / NON-MOTORIST DIRECTION<br>1 - NORTH 5 - NORTHEAST<br>2 - SOUTH 6 - NORTHWEST<br>3 - EAST 7 - SOUTHEAST<br>4 - WEST 8 - SOUTHWEST |  |  |  |
| 25 - IMPACT ATTE                                                                                                                                                                                                                                                                                                                                                                         | IUATOR 31 - GUARDRAIL END                                                                                                                        | COLLISION WITH FIXED OBJE                                                                                                                             | CT - STRUCK<br>43 - CURB                                                                                                                                                       | 50 -WORKZONE MAINTENANCE                                                                                                                                                      |                                                                                                    | 9 - OTHER / UNKNOWN                                                                                                                    |  |  |  |
| 4 / CRASH CUSI<br>26 - BRIDGE OVEF<br>STRUCTURE                                                                                                                                                                                                                                                                                                                                          | ION         32 - PORTABLE BARRIER           HEAD         33 - MEDIAN CABLE BARRIER           34 - MEDIAN GUARDRAIL         34 - MEDIAN GUARDRAIL | 38 - OVERHEAD SIGN POST<br>39 - LIGHT/LUMINARIES SUPPORT<br>40 - UTILITY POLE                                                                         | 44 - DITCH<br>45 - EMBANKMENT<br>46 - FENCE                                                                                                                                    | EQUIPMENT<br>51 - WALL<br>52 - BUILDING<br>53 - TUNNEL                                                                                                                        | UNIT SPEED                                                                                         | DETECTED SPEED                                                                                                                         |  |  |  |
| 27 - BRIDGE PIER<br>28 - BRIDGE PARA<br>5 29 - BRIDGE RAIL<br>30 - GUARDRAIL F                                                                                                                                                                                                                                                                                                           | R ABUTMENT BARRIER<br>ET 35 - MEDIAN CONCRETE<br>BARRIER                                                                                         | 41 - OTHER POST, POLE OR<br>SUPPORT<br>42 - CULVERT                                                                                                   | 47 - MAILBOX<br>48 - TREE<br>49 - FIRE HYDRANT                                                                                                                                 | 53 - IUNNEL<br>54 - OTHER FIXED OBJECT<br>99 - OTHER / UNKNOWN                                                                                                                |                                                                                                    | 1 - STATED/ESTIMATED SPEED     2 - CALCULATED / EDR     3 - UNDETERMINED                                                               |  |  |  |
| 6<br><b>1</b><br><b>FIRST HARI</b><br>ISY8304 OH1U 1/19 [760-0820]                                                                                                                                                                                                                                                                                                                       | FUL EVENT 1                                                                                                                                      | MOST HARMFUL EVENT                                                                                                                                    |                                                                                                                                                                                |                                                                                                                                                                               |                                                                                                    | PAGE OF                                                                                                                                |  |  |  |