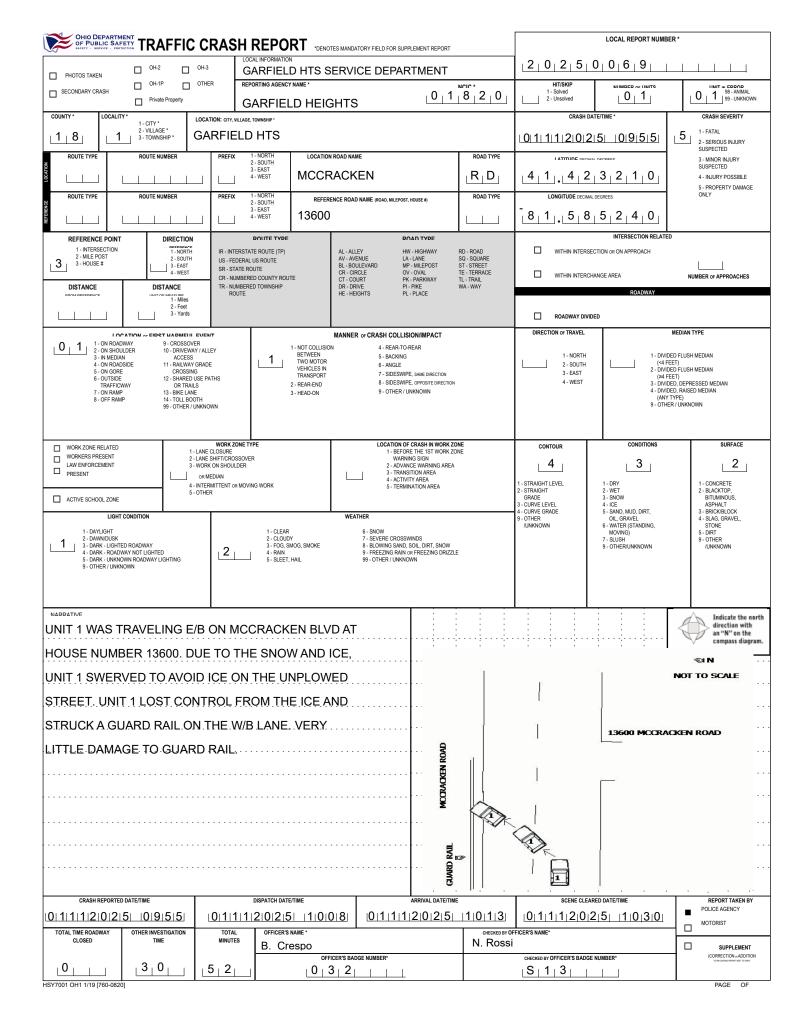

| OFF PUBLIC SAFETY MOTORIST / NON-MOTORIST                           |                                                                          |                                      |                                                   |                              |                                             |                                           |                                               |                                                      |                                                              |             |  |
|---------------------------------------------------------------------|--------------------------------------------------------------------------|--------------------------------------|---------------------------------------------------|------------------------------|---------------------------------------------|-------------------------------------------|-----------------------------------------------|------------------------------------------------------|--------------------------------------------------------------|-------------|--|
|                                                                     |                                                                          |                                      |                                                   |                              |                                             |                                           |                                               |                                                      |                                                              |             |  |
| ADDRESS: STREET, CITY, STATE, ZIP                                   | HEIGHTS AVE                                                              | GA                                   | RFIELD HTS                                        | OH 4                         | 4125                                        |                                           | PHONE - INCLUDE AREA CODI                     | ·                                                    |                                                              |             |  |
| / INJURIES INJURED EI                                               | MS AGENCY (NAME)                                                         | INJURED TAKEN TO: MEDICA             | AL FACILITY (NAME, CITY)                          | SAFETY EQU<br>USED           | PMENT                                       | DOT-COMPLIAN<br>MC HELMET                 |                                               | SITION AIR E                                         | BAG USAGE EJECTION                                           | trapped     |  |
| OL STATE     OPERATOR LICI                                          | ENSE NUMBER                                                              | OFFENSE CI                           | HARGED                                            |                              | DFFENSE DESCRIPTION                         |                                           |                                               | CITAT                                                | TION NUMBER                                                  |             |  |
| T ENDORSEMENT<br>O OL CLASS ENDORSEMENT<br>R<br>R                   | RESTRICTION SELECT UP TO 3                                               | DRIVER<br>DISTRACTED<br>BY           |                                                   |                              | CONDITION                                   | ALCOH<br>ATUS TYPE                        | OL TEST<br>VALUE                              | STATUS                                               | DRUG TEST(S)<br>TYPE RESULT SELE                             | ECT UP TO 4 |  |
|                                                                     | ST, MIDDLE                                                               |                                      |                                                   | L                            | _1                                          |                                           | DATE OF BI                                    |                                                      |                                                              | GENDER      |  |
|                                                                     |                                                                          |                                      |                                                   |                              |                                             |                                           | PHONE - INCLUDE AREA CODE                     |                                                      |                                                              |             |  |
| ADDRESS: STREET, CITY, STATE, ZIP<br>S<br>T<br>/ INJURIES INJURED E | EMS AGENCY (NAME)                                                        |                                      | AL FACILITY (NAME, CITY)                          | SAFETY EQU                   | IPMENT                                      |                                           | SEATING POS                                   |                                                      | AG USAGE EJECTION                                            | TRAPPED     |  |
|                                                                     |                                                                          |                                      |                                                   | USED                         |                                             | DOT-COMPLIAN<br>MC HELMET                 |                                               |                                                      |                                                              |             |  |
| OL STATE     OPERATOR LIC                                           | ENSE NUMBER                                                              | OFFENSE CH                           | IARGED                                            | LOCAL C<br>CODE              | FFENSE DESCRIPTION                          |                                           |                                               | CITAT                                                | ION NUMBER                                                   |             |  |
| O OL CLASS ENDORSEMENT<br>R<br>I                                    | RESTRICTION SELECT UP TO 3                                               | DRIVER<br>DISTRACTED<br>BY           |                                                   | TED<br>ARIJUANA              | CONDITION                                   | ALCOHO                                    | VALUE                                         | STATUS                                               | DRUGITEST(S) TYPE RESULT SELEC                               | CT UP TO 4  |  |
| M UNIT # NAME: LAST, FIRS                                           | ST, MIDDLE                                                               |                                      | OTHER DRUG                                        |                              |                                             |                                           | DATE OF BI                                    | RTH                                                  |                                                              | GENDER      |  |
| ADDRESS: STREET, CITY, STATE, ZIP                                   |                                                                          |                                      |                                                   |                              |                                             |                                           | PHONE - INCLUDE AREA CODE                     |                                                      |                                                              |             |  |
| S<br>T<br>INJURIES INJURED<br>TAKEN E                               | MS AGENCY (NAME)                                                         | INJURED TAKEN TO: MEDICA             | AL FACILITY (NAME, CITY)                          | SAFETY EQUI                  | PMENT                                       |                                           | SEATING POS                                   | ITION AIR B                                          | AG USAGE EJECTION                                            | TRAPPED     |  |
| N BY OF STATE OPERATOR LICI                                         |                                                                          | OFFENSE CH                           |                                                   |                              |                                             | DOT-COMPLIAN<br>MC HELMET                 | т                                             |                                                      |                                                              |             |  |
| м<br>9<br>т                                                         |                                                                          |                                      |                                                   | CODE                         |                                             |                                           |                                               |                                                      |                                                              |             |  |
| O OL CLASS ENDORSEMENT<br>R<br>I<br>S                               | RESTRICTION SELECT UP TO 3                                               | DRIVER<br>DISTRACTED<br>BY           | ALCOHOL / DRUG SUSPECT<br>ALCOHOL M<br>OTHER DRUG | FED<br>ARIJUANA              | CONDITION                                   | ALCOHO                                    | VALUE                                         | STATUS                                               | DRUG TEST(S) TYPE RESULT SELE                                | ECT UP TO 4 |  |
|                                                                     | SEATING POSITION                                                         | AIR BAG                              | OL C                                              | CLASS                        | OL REST                                     |                                           | DRIVER DIS                                    | TRACTION                                             | TEST STATUS                                                  |             |  |
| 1 - FATAL<br>2 - SUSPECTED SERIOUS INJURY                           | (MOTORCYCLE DRIVER)<br>2 - FRONT - MIDDLE<br>2 - FRONT - MIDDLE          |                                      | 2 - CLASS B                                       | 1 - CLASS A<br>2 - CLASS B   |                                             | DEVICE<br>2 - CDL INTRASTATE ONLY         |                                               | 1 - NOT DISTRACTED<br>2 - MANUALLY OPERATING AN      |                                                              |             |  |
| 3 - SUSPECTED MINOR INJURY                                          | 3 - FRONT - RIGHT SIDE                                                   | 3 - DEPLOYED SIDE                    | 3 - CLASS C                                       |                              |                                             | - CORRECTIVE LENSES                       |                                               | ELECTRONIC COMMUNICATION<br>DEVICE (TEXTING, TYPING, |                                                              | D           |  |
| 4 - POSSIBLE INJURY<br>5 - NO APPARENT INJURY                       | 4 - SECOND - LEFT SIDE<br>(MOTORCYCLE PASSENGER)                         | 4 - DEPLOYED BOTH FRONT / S          | IDE 4 - REGULAR CLASS (0                          | 4 - REGULAR CLASS (OHIO = D) |                                             | 4 - FARM WAIVER<br>5 - EXCEPT CLASS A BUS |                                               | DIALING)                                             |                                                              | ٨N          |  |
|                                                                     | 5 - SECOND - MIDDLE                                                      | 5 - NOT APPLICABLE                   | 5 - M / C MOPED ONLY                              |                              | 6 - EXCEPT CLASS A                          |                                           | 3 - TALKING ON HANDS-I<br>COMMUNICATION DE    |                                                      | 4 - TEST GIVEN, RESULTS KNOW<br>5 - TEST GIVEN, RESULTS UNKN |             |  |
| INJURED TAKEN BY                                                    | 6 - SECOND - RIGHT SIDE<br>7 - THIRD - LEFT SIDE                         | 9 - DEPLOYMENT UNKNOWN               | 6 - NO VALID OL                                   |                              | & CLASS B BUS<br>7 - EXCEPT TRACTO          | R-TRAILER                                 | 4 - TALKING ON HAND-H                         | ELD                                                  |                                                              |             |  |
| 1 - NOT TRANSPORTED                                                 | (MOTORCYCLE SIDE CAR)                                                    |                                      |                                                   |                              | 8 - INTERMEDIATE LI                         |                                           | COMMUNICATION DE<br>5 - OTHER ACTIVITY WIT    |                                                      |                                                              |             |  |
| TREATED AT SCENE 8 - THIRD - MIDDLE<br>EMS 9 - THIRD - RIGHT SIDE   |                                                                          | EJECTION OL ENDORSEMENT              |                                                   |                              | RESTRICTIONS<br>9 - LEARNER'S PERM          | 9 - LEARNER'S PERMIT                      |                                               | ELECTRONIC DEVICE                                    |                                                              | /DE         |  |
| - POLICE                                                            | 10 - SLEEPER SECTION OF<br>TRUCK CAB                                     | 1 - NOT EJECTED                      | H - HAZMAT                                        | JRSIEMENT                    | RESTRICTIONS<br>10 - LIMITED TO DAY         | UCUT                                      | 6 - PASSENGER<br>7 - OTHER DISTRACTION INSIDE |                                                      | ALCOHOL TEST TY<br>1 - NONE                                  |             |  |
| 9 - OTHER / UNKNOWN                                                 | 11 - PASSENGER IN OTHER                                                  | 2 - PARTIALLY EJECTED                | M - MOTORCYCLE                                    |                              | ONLY                                        |                                           | THE VEHICLE                                   |                                                      | 2 - BLOOD                                                    |             |  |
|                                                                     | ENCLOSED CARGO AREA<br>(NON-TRAILING UNIT, BUS,                          | 3 - TOTALLY EJECTED                  | P - PASSENGER                                     |                              | 11 - LIMITED TO EMP<br>12 - LIMITED - OTHER |                                           | 8 - OTHER DISTRACTION<br>THE VEHICLE          | IS OUTSIDE                                           | 3 - URINE                                                    |             |  |
| SAFETY EQUIPMENT                                                    | PICK-UP WITH CAP)<br>12 - PASSENGER IN                                   | 4 - NOT APPLICABLE                   | N - TANKER                                        |                              | 13 - MECHANICAL DE                          | EVICES                                    | 9 - OTHER / UNKNOWN                           |                                                      | 4 - BREATH                                                   |             |  |
| 1 - NONE USED                                                       | UNENCLOSED                                                               |                                      | Q - MOTOR SCOOTER                                 |                              | (SPECIAL BRAKES<br>CONTROLS, OR O           |                                           |                                               |                                                      | 5 - OTHER                                                    |             |  |
| 2 - SHOULDER BELT ONLY USED<br>3 - LAP BELT ONLY USED               | CARGO AREA<br>13 - TRAILING UNIT                                         | 1 - NOT TRAPPED                      | R - THREE-WHEEL MO                                | TORCYCLE                     | ADAPTIVE DEVICE<br>14 - MILITARY VEHIC      |                                           |                                               |                                                      |                                                              |             |  |
| 4 - SHOULDER & LAP BELT USED                                        | 14 - RIDING ON VEHICLE 2 - EXTRICATED BY<br>EXTERIOR TO DUBLE & TRIPLETR |                                      | TRAILERS                                          | 15 - MOTOR VEHICLES          |                                             |                                           |                                               | DRUG TEST TYPE<br>1 - NONE                           | E                                                            |             |  |
| 5 - CHILD RESTRAINT SYSTEM -<br>FORWARD FACING                      | (NON-TRAILING UNIT)                                                      | MECHANICAL MEANS                     | ANS X - TANKER / HAZMAT                           |                              |                                             | WITHOUT AIR BRAKES<br>16 - OUTSIDE MIRROR |                                               |                                                      | 2 - BLOOD                                                    |             |  |
| 6 - CHILD RESTRAINT SYSTEM -<br>REAR FACING                         | 15 - NON-MOTORIST<br>99 - OTHER / UNKNOWN                                | 3 - FREED BY<br>NON-MECHANICAL MEANS |                                                   | 17 - PROSTHETIC AID          |                                             |                                           | CONDITION<br>1 - APPARENTLY NORMAL            |                                                      | 3 - URINE                                                    |             |  |
| 7 - BOOSTER SEAT                                                    |                                                                          |                                      |                                                   |                              | 18 - OTHER                                  |                                           | 2 - PHYSICAL IMPAIRME                         | NT                                                   | 4 - OTHER                                                    |             |  |
| 8 - HELMET USED<br>9 - PROTECTIVE PADS USED                         |                                                                          |                                      |                                                   |                              |                                             |                                           | 3 - EMOTIONAL (E.G. DEI                       | PRESSED,                                             |                                                              |             |  |
| (ELBOWS, KNEES, ETC.)                                               |                                                                          |                                      | GEN                                               | IDER                         |                                             |                                           | ANGRY, DISTURBED)                             |                                                      | DRUG TEST RESULT<br>1 - AMPHETAMINES                         | T(S)        |  |
| 10 - REFLECTIVE CLOTHING<br>11 - LIGHTING - PEDESTRIAN              |                                                                          |                                      | F - FEMALE                                        |                              |                                             |                                           |                                               | 4 - ILLNESS<br>5 - FELL ASLEEP, FAINTED,             |                                                              |             |  |
| / BICYCLE ONLY                                                      |                                                                          |                                      | M - MALE                                          |                              |                                             |                                           |                                               | 5 - FELL ASLEEP, FAINTED,<br>FATIGUED, ETC.          |                                                              |             |  |
| 99 - OTHER / UNKNOWN                                                |                                                                          |                                      | U - OTHER/UNKNOWN                                 | U - OTHER/UNKNOWN            |                                             |                                           |                                               | 6 - UNDER THE INFLUENCE OF<br>MEDICATIONS / DRUGS    |                                                              |             |  |
|                                                                     |                                                                          |                                      |                                                   |                              |                                             |                                           | MEDICATIONS / DRUG<br>/ ALCOHOL               | 3                                                    | 5 - COCAINE<br>6 - OPIATES / OPIOIDS                         |             |  |
|                                                                     |                                                                          |                                      |                                                   |                              |                                             |                                           | 9 - OTHER / UNKNOWN                           |                                                      | 7 - OTHER<br>8 - NEGATIVE RESULTS                            |             |  |
|                                                                     |                                                                          |                                      |                                                   |                              |                                             |                                           |                                               |                                                      |                                                              |             |  |
|                                                                     |                                                                          |                                      |                                                   |                              |                                             |                                           |                                               |                                                      |                                                              |             |  |
|                                                                     |                                                                          |                                      |                                                   |                              |                                             |                                           |                                               |                                                      |                                                              |             |  |