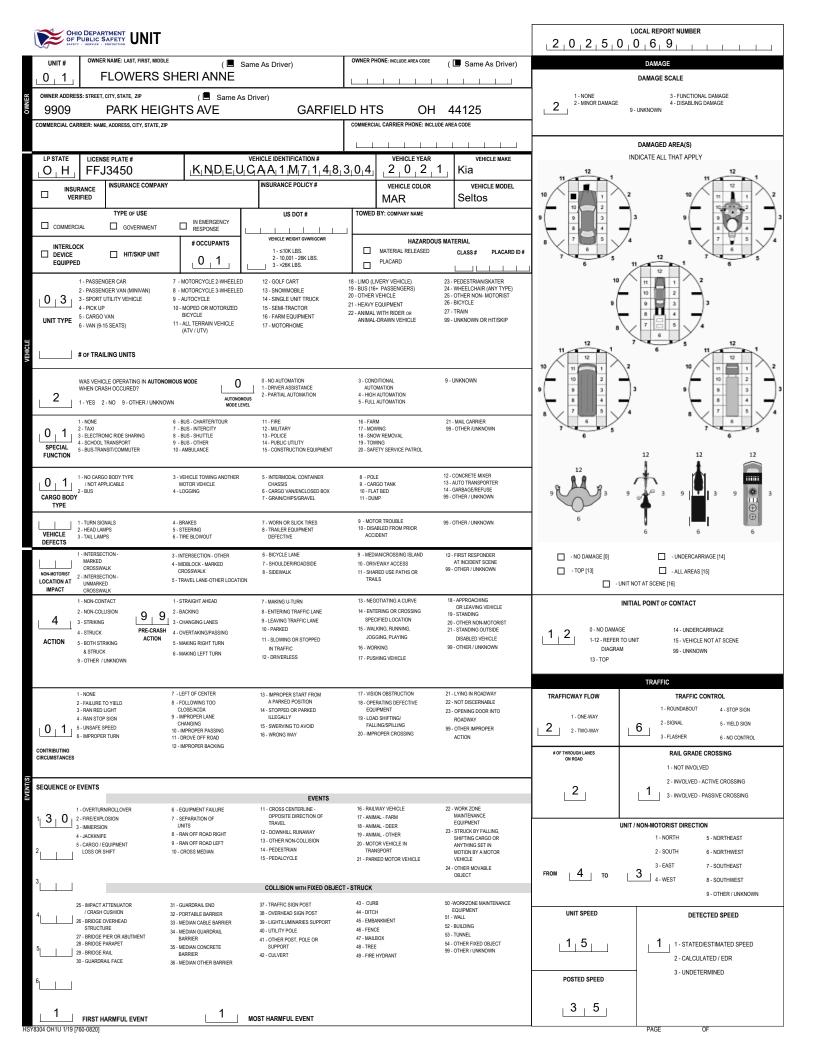

| OFF PUBLIC SAFETY MOTORIST / NON-MOTORIST                           |                                                                          |                                      |                                                   |                              |                                             |                                           |                                               |                                                      |                                                              |             |  |
|---------------------------------------------------------------------|--------------------------------------------------------------------------|--------------------------------------|---------------------------------------------------|------------------------------|---------------------------------------------|-------------------------------------------|-----------------------------------------------|------------------------------------------------------|--------------------------------------------------------------|-------------|--|
|                                                                     |                                                                          |                                      |                                                   |                              |                                             |                                           |                                               |                                                      |                                                              |             |  |
| ADDRESS: STREET, CITY, STATE, ZIP                                   | HEIGHTS AVE                                                              | GA                                   | RFIELD HTS                                        | OH 4                         | 4125                                        |                                           | PHONE - INCLUDE AREA CODI                     | ·                                                    |                                                              |             |  |
| / INJURIES INJURED EI                                               | MS AGENCY (NAME)                                                         | INJURED TAKEN TO: MEDICA             | AL FACILITY (NAME, CITY)                          | SAFETY EQU<br>USED           | PMENT                                       | DOT-COMPLIAN<br>MC HELMET                 |                                               | SITION AIR E                                         | BAG USAGE EJECTION                                           | trapped     |  |
| OL STATE     OPERATOR LICI                                          | ENSE NUMBER                                                              | OFFENSE CI                           | HARGED                                            |                              | DFFENSE DESCRIPTION                         |                                           |                                               | CITAT                                                | TION NUMBER                                                  |             |  |
| T ENDORSEMENT<br>O OL CLASS ENDORSEMENT<br>R<br>R                   | RESTRICTION SELECT UP TO 3                                               | DRIVER<br>DISTRACTED<br>BY           |                                                   |                              | CONDITION                                   | ALCOH<br>ATUS TYPE                        | OL TEST<br>VALUE                              | STATUS                                               | DRUG TEST(S)<br>TYPE RESULT SELE                             | ECT UP TO 4 |  |
|                                                                     | ST, MIDDLE                                                               |                                      |                                                   | L                            | _1                                          |                                           | DATE OF BI                                    |                                                      |                                                              | GENDER      |  |
|                                                                     |                                                                          |                                      |                                                   |                              |                                             |                                           | PHONE - INCLUDE AREA CODE                     |                                                      |                                                              |             |  |
| ADDRESS: STREET, CITY, STATE, ZIP<br>S<br>T<br>/ INJURIES INJURED E | EMS AGENCY (NAME)                                                        |                                      | AL FACILITY (NAME, CITY)                          | SAFETY EQU                   | IPMENT                                      |                                           | SEATING POS                                   |                                                      | AG USAGE EJECTION                                            | TRAPPED     |  |
|                                                                     |                                                                          |                                      |                                                   | USED                         |                                             | DOT-COMPLIAN<br>MC HELMET                 |                                               |                                                      |                                                              |             |  |
| OL STATE     OPERATOR LIC                                           | ENSE NUMBER                                                              | OFFENSE CH                           | IARGED                                            | LOCAL C<br>CODE              | FFENSE DESCRIPTION                          |                                           |                                               | CITAT                                                | ION NUMBER                                                   |             |  |
| O OL CLASS ENDORSEMENT<br>R<br>I                                    | RESTRICTION SELECT UP TO 3                                               | DRIVER<br>DISTRACTED<br>BY           |                                                   | TED<br>ARIJUANA              | CONDITION                                   | ALCOHO                                    | VALUE                                         | STATUS                                               | DRUGITEST(S) TYPE RESULT SELEC                               | CT UP TO 4  |  |
| M UNIT # NAME: LAST, FIRS                                           | ST, MIDDLE                                                               |                                      | OTHER DRUG                                        |                              |                                             |                                           | DATE OF BI                                    | RTH                                                  |                                                              | GENDER      |  |
| ADDRESS: STREET, CITY, STATE, ZIP                                   |                                                                          |                                      |                                                   |                              |                                             |                                           | PHONE - INCLUDE AREA CODE                     |                                                      |                                                              |             |  |
| S<br>T<br>INJURIES INJURED<br>TAKEN E                               | MS AGENCY (NAME)                                                         | INJURED TAKEN TO: MEDICA             | AL FACILITY (NAME, CITY)                          | SAFETY EQUI                  | PMENT                                       |                                           | SEATING POS                                   | ITION AIR B                                          | AG USAGE EJECTION                                            | TRAPPED     |  |
| N BY OF STATE OPERATOR LICI                                         |                                                                          | OFFENSE CH                           |                                                   |                              |                                             | DOT-COMPLIAN<br>MC HELMET                 | т                                             |                                                      |                                                              |             |  |
| м<br>9<br>т                                                         |                                                                          |                                      |                                                   | CODE                         |                                             |                                           |                                               |                                                      |                                                              |             |  |
| O OL CLASS ENDORSEMENT<br>R<br>I<br>S                               | RESTRICTION SELECT UP TO 3                                               | DRIVER<br>DISTRACTED<br>BY           | ALCOHOL / DRUG SUSPECT<br>ALCOHOL M<br>OTHER DRUG | FED<br>ARIJUANA              | CONDITION                                   | ALCOHO                                    | VALUE                                         | STATUS                                               | DRUG TEST(S) TYPE RESULT SELE                                | ECT UP TO 4 |  |
|                                                                     | SEATING POSITION                                                         | AIR BAG                              | OL C                                              | CLASS                        | OL REST                                     |                                           | DRIVER DIS                                    | TRACTION                                             | TEST STATUS                                                  |             |  |
| 1 - FATAL<br>2 - SUSPECTED SERIOUS INJURY                           | (MOTORCYCLE DRIVER)<br>2 - FRONT - MIDDLE<br>2 - FRONT - MIDDLE          |                                      | 2 - CLASS B                                       | 1 - CLASS A<br>2 - CLASS B   |                                             | DEVICE<br>2 - CDL INTRASTATE ONLY         |                                               | 1 - NOT DISTRACTED<br>2 - MANUALLY OPERATING AN      |                                                              |             |  |
| 3 - SUSPECTED MINOR INJURY                                          | 3 - FRONT - RIGHT SIDE                                                   | 3 - DEPLOYED SIDE                    | 3 - CLASS C                                       |                              |                                             | - CORRECTIVE LENSES                       |                                               | ELECTRONIC COMMUNICATION<br>DEVICE (TEXTING, TYPING, |                                                              | D           |  |
| 4 - POSSIBLE INJURY<br>5 - NO APPARENT INJURY                       | 4 - SECOND - LEFT SIDE<br>(MOTORCYCLE PASSENGER)                         | 4 - DEPLOYED BOTH FRONT / S          | IDE 4 - REGULAR CLASS (0                          | 4 - REGULAR CLASS (OHIO = D) |                                             | 4 - FARM WAIVER<br>5 - EXCEPT CLASS A BUS |                                               | DIALING)                                             |                                                              | ٨N          |  |
|                                                                     | 5 - SECOND - MIDDLE                                                      | 5 - NOT APPLICABLE                   | 5 - M / C MOPED ONLY                              |                              | 6 - EXCEPT CLASS A                          |                                           | 3 - TALKING ON HANDS-I<br>COMMUNICATION DE    |                                                      | 4 - TEST GIVEN, RESULTS KNOW<br>5 - TEST GIVEN, RESULTS UNKN |             |  |
| INJURED TAKEN BY                                                    | 6 - SECOND - RIGHT SIDE<br>7 - THIRD - LEFT SIDE                         | 9 - DEPLOYMENT UNKNOWN               | 6 - NO VALID OL                                   |                              | & CLASS B BUS<br>7 - EXCEPT TRACTO          | R-TRAILER                                 | 4 - TALKING ON HAND-H                         | ELD                                                  |                                                              |             |  |
| 1 - NOT TRANSPORTED                                                 | (MOTORCYCLE SIDE CAR)                                                    |                                      |                                                   |                              | 8 - INTERMEDIATE LI                         |                                           | COMMUNICATION DE<br>5 - OTHER ACTIVITY WIT    |                                                      |                                                              |             |  |
| TREATED AT SCENE 8 - THIRD - MIDDLE<br>EMS 9 - THIRD - RIGHT SIDE   |                                                                          | EJECTION OL ENDORSEMENT              |                                                   |                              | RESTRICTIONS<br>9 - LEARNER'S PERM          | 9 - LEARNER'S PERMIT                      |                                               | ELECTRONIC DEVICE                                    |                                                              | /DE         |  |
| - POLICE                                                            | 10 - SLEEPER SECTION OF<br>TRUCK CAB                                     | 1 - NOT EJECTED                      | H - HAZMAT                                        | JRSIEMENT                    | RESTRICTIONS<br>10 - LIMITED TO DAY         | UCUT                                      | 6 - PASSENGER<br>7 - OTHER DISTRACTION INSIDE |                                                      | ALCOHOL TEST TY<br>1 - NONE                                  |             |  |
| 9 - OTHER / UNKNOWN                                                 | 11 - PASSENGER IN OTHER                                                  | 2 - PARTIALLY EJECTED                | M - MOTORCYCLE                                    |                              | ONLY                                        |                                           | THE VEHICLE                                   |                                                      | 2 - BLOOD                                                    |             |  |
|                                                                     | ENCLOSED CARGO AREA<br>(NON-TRAILING UNIT, BUS,                          | 3 - TOTALLY EJECTED                  | P - PASSENGER                                     |                              | 11 - LIMITED TO EMP<br>12 - LIMITED - OTHER |                                           | 8 - OTHER DISTRACTION<br>THE VEHICLE          | IS OUTSIDE                                           | 3 - URINE                                                    |             |  |
| SAFETY EQUIPMENT                                                    | PICK-UP WITH CAP)<br>12 - PASSENGER IN                                   | 4 - NOT APPLICABLE                   | N - TANKER                                        |                              | 13 - MECHANICAL DE                          | EVICES                                    | 9 - OTHER / UNKNOWN                           |                                                      | 4 - BREATH                                                   |             |  |
| 1 - NONE USED                                                       | UNENCLOSED                                                               |                                      | Q - MOTOR SCOOTER                                 |                              | (SPECIAL BRAKES<br>CONTROLS, OR O           |                                           |                                               |                                                      | 5 - OTHER                                                    |             |  |
| 2 - SHOULDER BELT ONLY USED<br>3 - LAP BELT ONLY USED               | CARGO AREA<br>13 - TRAILING UNIT                                         | 1 - NOT TRAPPED                      | R - THREE-WHEEL MO                                | TORCYCLE                     | ADAPTIVE DEVICE<br>14 - MILITARY VEHIC      |                                           |                                               |                                                      |                                                              |             |  |
| 4 - SHOULDER & LAP BELT USED                                        | 14 - RIDING ON VEHICLE 2 - EXTRICATED BY<br>EXTERIOR TO DUBLE & TRIPLETR |                                      | TRAILERS                                          | 15 - MOTOR VEHICLES          |                                             |                                           |                                               | DRUG TEST TYPE<br>1 - NONE                           | E                                                            |             |  |
| 5 - CHILD RESTRAINT SYSTEM -<br>FORWARD FACING                      | (NON-TRAILING UNIT)                                                      | MECHANICAL MEANS                     | ANS X - TANKER / HAZMAT                           |                              |                                             | WITHOUT AIR BRAKES<br>16 - OUTSIDE MIRROR |                                               |                                                      | 2 - BLOOD                                                    |             |  |
| 6 - CHILD RESTRAINT SYSTEM -<br>REAR FACING                         | 15 - NON-MOTORIST<br>99 - OTHER / UNKNOWN                                | 3 - FREED BY<br>NON-MECHANICAL MEANS |                                                   | 17 - PROSTHETIC AID          |                                             |                                           | CONDITION<br>1 - APPARENTLY NORMAL            |                                                      | 3 - URINE                                                    |             |  |
| 7 - BOOSTER SEAT                                                    |                                                                          |                                      |                                                   |                              | 18 - OTHER                                  |                                           | 2 - PHYSICAL IMPAIRME                         | NT                                                   | 4 - OTHER                                                    |             |  |
| 8 - HELMET USED<br>9 - PROTECTIVE PADS USED                         |                                                                          |                                      |                                                   |                              |                                             |                                           | 3 - EMOTIONAL (E.G. DEI                       | PRESSED,                                             |                                                              |             |  |
| (ELBOWS, KNEES, ETC.)                                               |                                                                          |                                      | GEN                                               | IDER                         |                                             |                                           | ANGRY, DISTURBED)                             |                                                      | DRUG TEST RESULT<br>1 - AMPHETAMINES                         | T(S)        |  |
| 10 - REFLECTIVE CLOTHING<br>11 - LIGHTING - PEDESTRIAN              |                                                                          |                                      | F - FEMALE                                        |                              |                                             |                                           |                                               | 4 - ILLNESS<br>5 - FELL ASLEEP, FAINTED,             |                                                              |             |  |
| / BICYCLE ONLY                                                      |                                                                          |                                      | M - MALE                                          |                              |                                             |                                           |                                               | 5 - FELL ASLEEP, FAINTED,<br>FATIGUED, ETC.          |                                                              |             |  |
| 99 - OTHER / UNKNOWN                                                |                                                                          |                                      | U - OTHER/UNKNOWN                                 | U - OTHER/UNKNOWN            |                                             |                                           |                                               | 6 - UNDER THE INFLUENCE OF<br>MEDICATIONS / DRUGS    |                                                              |             |  |
|                                                                     |                                                                          |                                      |                                                   |                              |                                             |                                           | MEDICATIONS / DRUG<br>/ ALCOHOL               | 3                                                    | 5 - COCAINE<br>6 - OPIATES / OPIOIDS                         |             |  |
|                                                                     |                                                                          |                                      |                                                   |                              |                                             |                                           | 9 - OTHER / UNKNOWN                           |                                                      | 7 - OTHER<br>8 - NEGATIVE RESULTS                            |             |  |
|                                                                     |                                                                          |                                      |                                                   |                              |                                             |                                           |                                               |                                                      |                                                              |             |  |
|                                                                     |                                                                          |                                      |                                                   |                              |                                             |                                           |                                               |                                                      |                                                              |             |  |
|                                                                     |                                                                          |                                      |                                                   |                              |                                             |                                           |                                               |                                                      |                                                              |             |  |