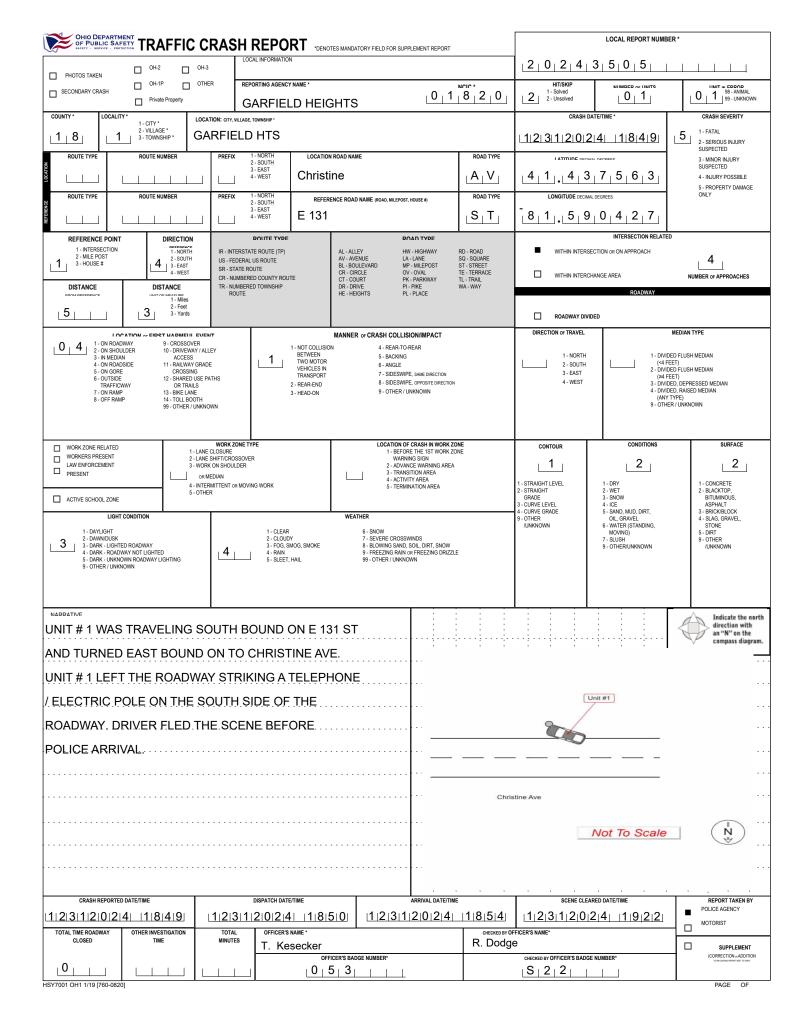

| OHIO DEPARTMENT                                              | MOTORIST / N                                   |                                      | LOCAL REPORT NUMBER                     |                  |                                 |                         |                                             |             |                                            |  |  |  |
|--------------------------------------------------------------|------------------------------------------------|--------------------------------------|-----------------------------------------|------------------|---------------------------------|-------------------------|---------------------------------------------|-------------|--------------------------------------------|--|--|--|
| SAPETY - SERVICE -