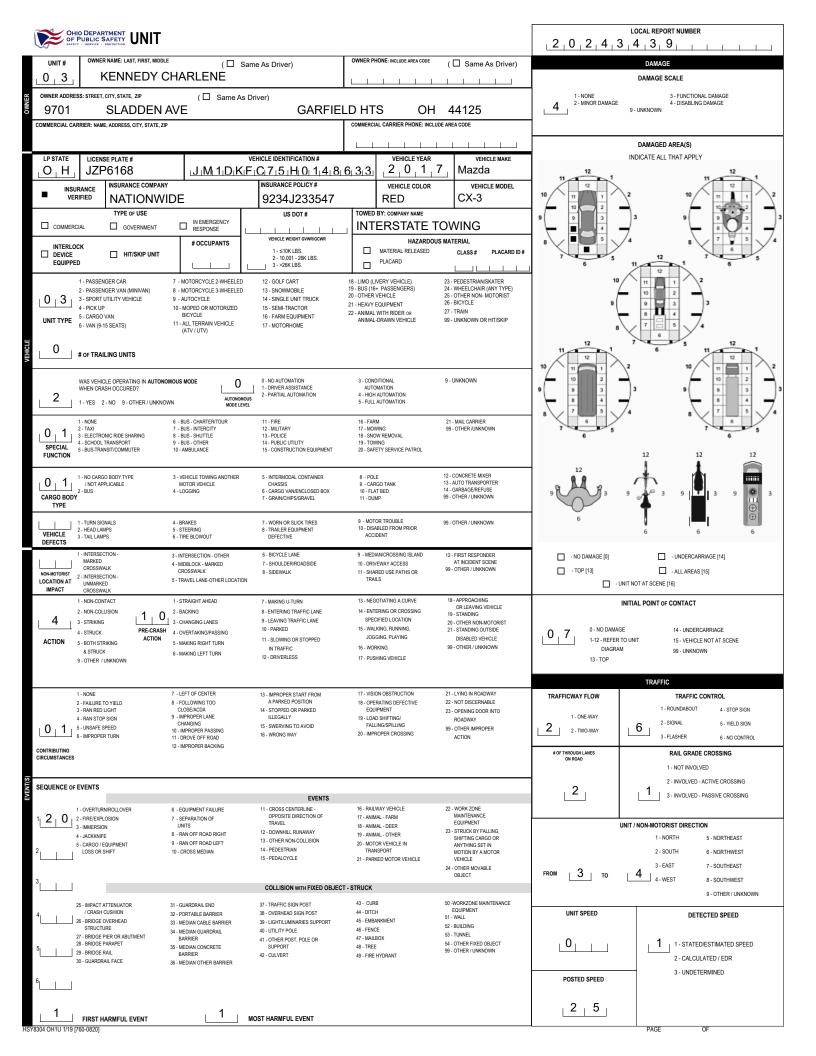

|                                                                                                                                                           |                                                                                          |                                                          |                                         |                                                                              |                                                 |                                                                         | LOCAL REPORT NUMBER                                                                                                                                      |          |                                                                  |  |
|--------