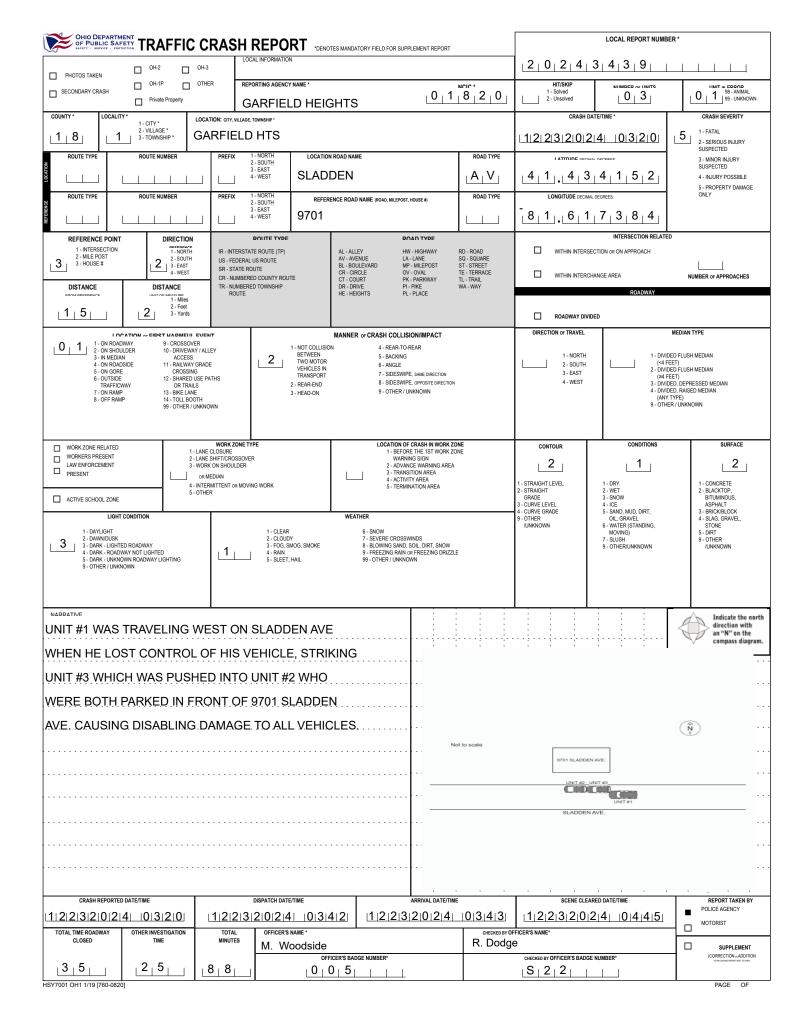

|                                                                                                                                                           |                                                                                          |                                                          |                                         |                                                                              |                                                 |                                                                         | LOCAL REPORT NUMBER                                                                                                                                      |          |                                                                  |  |
|--