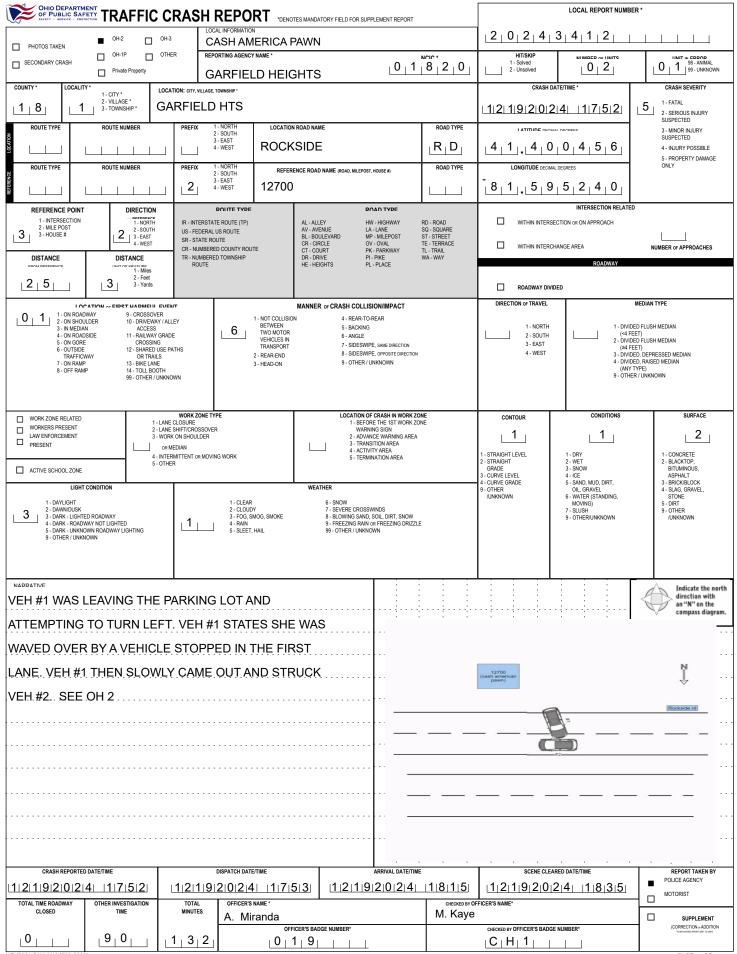

## OHIO TRAFFIC CRASH REPORT DIAGRAM / NARRATIVE CONTINUATION

| LOCAL REPORT NUMBER<br>20243412 | REPORTING AGENCY<br>GARFIELD HEIGHTS | DATE OF CRASH<br>M 12 D 19 Y 2024 |         |  |  |  |  |  |
|---------------------------------|--------------------------------------|-----------------------------------|---------|--|--|--|--|--|
| IN COUNTY OF<br>18              | CRASH LOCATION<br>CASH AMERICA PAWN  |                                   |         |  |  |  |  |  |
| Veh #2 has a very hard tim      | e speaking english. V                | eh #2 states she was drivin       | g EB on |  |  |  |  |  |
| Rockside when she was str       | uck by Veh #1. Witnes                | ss (Alex Zakel) states she w      | las     |  |  |  |  |  |
| behind Veh #1. Veh #1 atte      | mpted to go past the v               | eh in the first lane. Veh #1      | then    |  |  |  |  |  |
| struck Veh #2.                  |                                      |                                   |         |  |  |  |  |  |
|                                 |                                      |                                   |         |  |  |  |  |  |
|                                 |                                      |                                   |         |  |  |  |  |  |
|                                 |                                      |                                   |         |  |  |  |  |  |
|                                 |                                      |                                   |         |  |  |  |  |  |
|                                 |                                      |                                   |         |  |  |  |  |  |
|                                 |                                      |                                   |         |  |  |  |  |  |
|                                 |                                      |                                   |         |  |  |  |  |  |
|                                 |                                      |                                   |         |  |  |  |  |  |
|                                 |                                      |                                   |         |  |  |  |  |  |
|                                 |                                      |                                   |         |  |  |  |  |  |
|                                 |                                      |                                   |         |  |  |  |  |  |
|                                 |                                      |                                   |         |  |  |  |  |  |
|                                 |                                      |                                   |         |  |  |  |  |  |
|                                 |                                      |                                   |         |  |  |  |  |  |
|                                 |                                      |                                   |         |  |  |  |  |  |
|                                 |                                      |                                   |         |  |  |  |  |  |
|                                 |                                      |                                   |         |  |  |  |  |  |
|                                 |                                      |                                   |         |  |  |  |  |  |
|                                 |                                      |                                   |         |  |  |  |  |  |
|                                 |                                      |                                   |         |  |  |  |  |  |
|                                 |                                      |                                   |         |  |  |  |  |  |
|                                 |                                      |                                   |         |  |  |  |  |  |
|                                 | BADGE NUMBER<br>019                  |                                   |         |  |  |  |  |  |