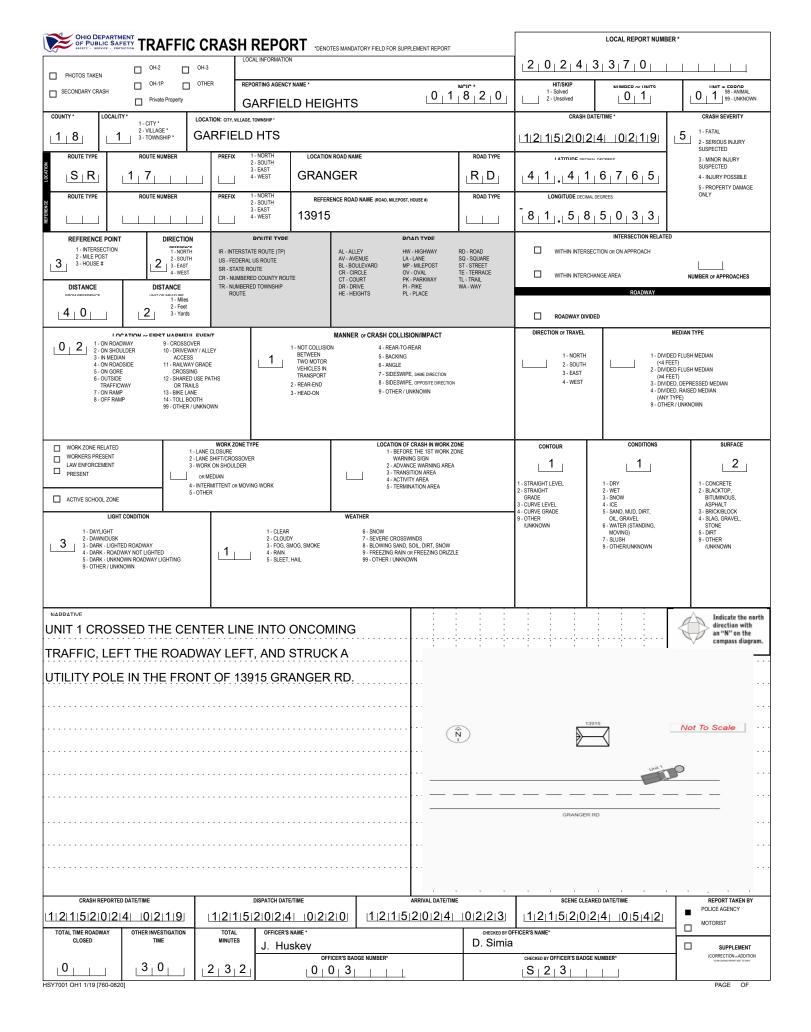

|                                                                          |                                                                    |                                                    |                                                                          |                       |                                                                  |                            | LOCAL REPORT NUMBER                                           |           |                                                                  |  |
|--------------------------------------------------------------------------|--------------------------------------------------------------------|----------------------------------------------------|----------------------------------------------------------