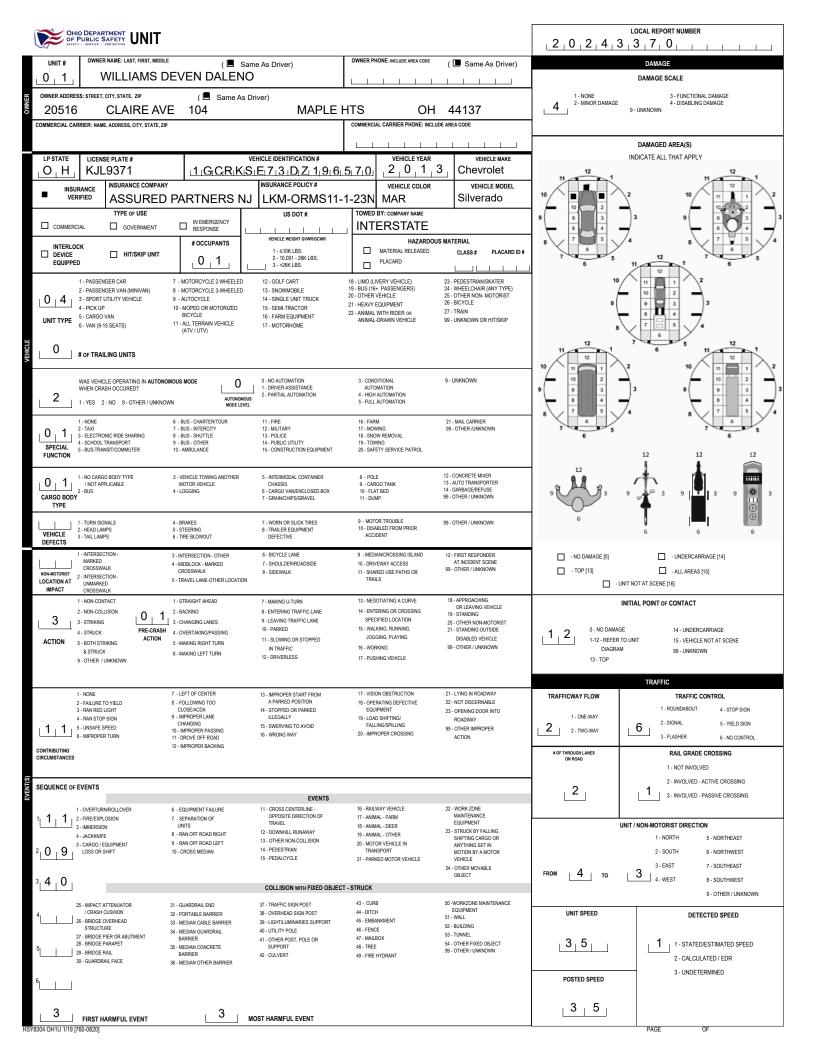

|                                                                          |                                                                    |                                                    |                                                                          |                       |                                                                  |                            | LOCAL REPORT NUMBER                                           |           |                                                                  |  |
|--------------------------------------------------------------------------|--------------------------------------------------------------------|----------------------------------------------------|--------------------------------------------------------------------------|-----------------------|------------------------------------------------------------------|----------------------------|---------------------------------------------------------------|-----------|------------------------------------------------------------------|--|
| MULT - MUNICLE - MOTORION                                                |                                                                    |                                                    |                                                                          |                       |                                                                  |                            | 2 0 2 4 3 3 7 0                                               |           |                                                                  |  |
|                                                                          | NAME: LAST, FRST, MIDDLE<br>WILLIAMS DEVEN DALENO                  |                                                    |                                                                          |                       |                                                                  |                            | DATE OF BIRTH AGE GENDER                                      |           |                                                                  |  |
| ADDRESS: STREET, CITY, STATE, ZIP                                        | IAIVIS                                                             | DEVEN                                              | DALE                                                                     |                       |                                                                  |                            | IONE - INCLUDE AREA CODE                                      |           |                                                                  |  |
| 20516 CLAIR                                                              | EAVE 104<br>MS AGENCY (NAME)                                       | INJURED TAKEN TO: MEDICA                           |                                                                          | ÷ · ·                 | 44137                                                            |                            |                                                               |           | G USAGE EJECTION TRAPPE                                          |  |
| V INJURIES INJURED E<br>N BY<br>D 5 1 1                                  | MS AGENCT (NAME)                                                   | INJURED TAKEN TO: MEDICA                           | AL PAGILITT (NAME, CITY)                                                 | USED                  |                                                                  | DOT-COMPLIANT<br>MC HELMET | SEATING POSITI                                                |           | GUSAGE EJECTION TRAPPE                                           |  |
| OL STATE OPERATOR LIC                                                    | ENSE NUMBER                                                        | OFFENSE CH                                         | IARGED                                                                   | LOCAL<br>CODE         | OFFENSE DESCRIPTION                                              |                            |                                                               |           | DN NUMBER                                                        |  |
| OL CLASS ENDORSEMENT                                                     | RESTRICTION SELECT UP TO 3                                         | 331.34<br>DRIVER                                   | ALCOHOL / DRUG SUSPEC                                                    | TED                   | FAILURE TO                                                       |                            | -                                                             | 10-8      | 39276<br>DRUG TEST(S)                                            |  |
|                                                                          | 1 11 1 11 1                                                        | DISTRACTED<br>BY                                   |                                                                          | MARIJUANA             | 2 4                                                              | TYPE                       | VALUE                                                         | STATUS    | TYPE RESULT SELECT UP TO 4                                       |  |
| UNIT # NAME: LAST, FIR                                                   | ST, MIDDLE                                                         |                                                    |                                                                          |                       |                                                                  | <u></u>                    | DATE OF BIRTH                                                 | ]<br>I    | AGE GENDER                                                       |  |
|                                                                          |                                                                    |                                                    |                                                                          |                       |                                                                  |                            |                                                               |           |                                                                  |  |
| ADDRESS: STREET, CITY, STATE, ZIP                                        |                                                                    |                                                    |                                                                          |                       |                                                                  | CONTACT PH                 | ONE - INCLUDE AREA CODE                                       | 1 1       |                                                                  |  |
| INJURIES INJURED<br>TAKEN<br>BY                                          | EMS AGENCY (NAME)                                                  | INJURED TAKEN TO: MEDICA                           | INJURED TAKEN TO: MEDICAL FACILITY (NAME, GITY) SAFETY EQUIPMENT<br>USED |                       |                                                                  | DOT-COMPLIANT              | SEATING POSITIO                                               | DN AIR BA | G USAGE EJECTION TRAPPE                                          |  |
| OL STATE OPERATOR LIC                                                    |                                                                    | OFFENSE CH                                         | ARGED                                                                    | LOCAL                 | OFFENSE DESCRIPTION                                              | MC HELMET                  |                                                               |           |                                                                  |  |
|                                                                          |                                                                    |                                                    |                                                                          | CODE                  |                                                                  |                            |                                                               |           |                                                                  |  |
| OL CLASS ENDORSEMENT<br>SELECT UP TO 2                                   | RESTRICTION SELECT UP TO 3                                         | DRIVER<br>DISTRACTED<br>BY                         | ALCOHOL / DRUG SUSPEC                                                    | TED                   | CONDITION                                                        | ALCOHOL<br>TYPE            | TEST<br>VALUE                                                 | STATUS    | DRUG TEST(S)<br>TYPE RESULT SELECT UP TO 4                       |  |
|                                                                          |                                                                    |                                                    | OTHER DRUG                                                               |                       |                                                                  | - L - L - L                |                                                               |           |                                                                  |  |
| UNIT # NAME: LAST, FIR:                                                  | ST, MIDDLE                                                         |                                                    |                                                                          |                       |                                                                  |                            | DATE OF BIRTH                                                 |           | AGE GENDER                                                       |  |
| ADDRESS: STREET, CITY, STATE, ZIP                                        |                                                                    |                                                    |                                                                          |                       |                                                                  | CONTACT PH                 | ONE - INCLUDE AREA CODE                                       |           |                                                                  |  |
|                                                                          |                                                                    |                                                    |                                                                          | SALETY                | QUIPMENT                                                         |                            |                                                               |           |                                                                  |  |
| INJURIES INJURED<br>TAKEN<br>BY                                          | EMS AGENCY (NAME)                                                  | INJURED TAKEN TO: MEDICA                           | AL FACILITY (NAME, CITY)                                                 | USED                  |                                                                  | DOT-COMPLIANT<br>MC HELMET | SEATING POSITIO                                               |           | G USAGE EJECTION TRAPPEI                                         |  |
| OL STATE OPERATOR LIC                                                    | ENSE NUMBER                                                        | OFFENSE CH                                         | IARGED                                                                   | LOCAL<br>CODE         | OFFENSE DESCRIPTION                                              |                            |                                                               | CITATIO   | NUMBER                                                           |  |
| D OL CLASS ENDORSEMENT                                                   | RESTRICTION SELECT UP TO 3                                         | DRIVER                                             | ALCOHOL / DRUG SUSPEC                                                    | TED                   | CONDITION                                                        | ALCOHOL                    | TEST                                                          |           | DRUG TEST(S)                                                     |  |
|                                                                          |                                                                    | DISTRACTED<br>BY                                   | ALCOHOL N                                                                | MARIJUANA             | STATUS                                                           | TYPE                       | VALUE                                                         | STATUS    | TYPE RESULT SELECT UP TO 4                                       |  |
|                                                                          | SEATING POSITION                                                   | AIR BAG                                            |                                                                          | CLASS                 | OL RESTRICTION                                                   |                            | DRIVER DISTR                                                  | ACTION    |                                                                  |  |
| 1 - FATAL<br>2 - SUSPECTED SERIOUS INJURY                                | 1 - FRONT - LEFT SIDE<br>(MOTORCYCLE DRIVER)<br>2 - FRONT - MIDDLE | 1 - NOT DEPLOYED<br>2 - DEPLOYED FRONT             | 1 - CLASS A<br>2 - CLASS B                                               |                       | 1 - ALCOHOL INTERLOCK<br>DEVICE<br>2 - CDL INTRASTATE ONL        |                            | 1 - NOT DISTRACTED<br>2 - MANUALLY OPERATING                  |           | 1 - NONE GIVEN<br>2 - TEST REFUSED                               |  |
| 8 - SUSPECTED MINOR INJURY<br>9 - POSSIBLE INJURY                        | JURY 3 - FRONT - RIGHT SIDE                                        |                                                    | 3 - CLASS C<br>IDE 4 - REGULAR CLASS (                                   | 3 - CORRECTIVE LENSES |                                                                  |                            | ELECTRONIC COMMUNICATION<br>DEVICE (TEXTING, TYPING,          |           | 3 - TEST GIVEN, CONTAMINATED<br>SAMPLE / UNUSABLE                |  |
| NO APPARENT INJURY (MOTORCYCLE PASSENGER)<br>5 - SECOND - MIDDLE         |                                                                    | 4 - DEPLOYED BOTH FRONT / SI<br>5 - NOT APPLICABLE |                                                                          | 5 - M / C MOPED ONLY  |                                                                  | :                          | DIALING)<br>3 - TALKING ON HANDS-FREE<br>COMMUNICATION DEVICE |           | 4 - TEST GIVEN, RESULTS KNOWN<br>5 - TEST GIVEN, RESULTS UNKNOWN |  |
| 6 - SECOND - RIGHT SIDE INJURED TAKEN BY 7 - THIRD - LEFT SIDE           |                                                                    | 9 - DEPLOYMENT UNKNOWN 6 - NO VALID OL             |                                                                          |                       | & CLASS B BUS<br>7 - EXCEPT TRACTOR-TR                           | AILER                      | 4 - TALKING ON HAND-HELD<br>COMMUNICATION DEVICE              |           | 3 - TEST GIVEN, RESULTS UNRNOWN                                  |  |
| - NOT TRANSPORTED<br>/TREATED AT SCENE                                   | (MOTORCYCLE SIDE CAR)<br>8 - THIRD - MIDDLE                        |                                                    |                                                                          |                       | 8 - INTERMEDIATE LICENS<br>RESTRICTIONS                          | SE                         | 5 - OTHER ACTIVITY WITH A<br>ELECTRONIC DEVICE                |           |                                                                  |  |
| 2 - EMS<br>3 - POLICE                                                    | 9 - THIRD - RIGHT SIDE<br>10 - SLEEPER SECTION OF<br>TRUCK CAB     | 1 - NOT EJECTED H - HAZMAT                         |                                                                          | ORSEMENT              | 9 - LEARNER'S PERMIT<br>RESTRICTIONS<br>10 - LIMITED TO DAYLIGHT |                            | 6 - PASSENGER<br>7 - OTHER DISTRACTION INSIDE                 |           | ALCOHOL TEST TYPE<br>1 - NONE                                    |  |
| OTHER / UNKNOWN 11 - PASSENGER IN OTHER<br>ENCLOSED CARGO AREA           |                                                                    | 2 - PARTIALLY EJECTED<br>3 - TOTALLY EJECTED       | M - MOTORCYCLE<br>P - PASSENGER                                          | YCLE ONLY             |                                                                  |                            | THE VEHICLE<br>8 - OTHER DISTRACTIONS OUTSIDE                 |           | 2 - BLOOD<br>3 - URINE                                           |  |
| SAFETY EQUIPMENT                                                         | (NON-TRAILING UNIT, BUS,<br>PICK-UP WITH CAP)<br>12 - PASSENGER IN | 4 - NOT APPLICABLE                                 | N - TANKER                                                               |                       | 12 - LIMITED - OTHER<br>13 - MECHANICAL DEVICE                   |                            | THE VEHICLE<br>9 - OTHER / UNKNOWN                            |           | 4 - BREATH                                                       |  |
| - NONE USED<br>2 - SHOULDER BELT ONLY USED                               | 12 - PASSENGER IN<br>UNENCLOSED<br>CARGO AREA                      | TRAPPED                                            | Q - MOTOR SCOOTER<br>R - THREE-WHEEL MO                                  |                       | (SPECIAL BRAKES, HAN<br>CONTROLS, OR OTHER<br>ADAPTIVE DEVICES)  |                            |                                                               |           | 5 - OTHER                                                        |  |
| 3 - LAP BELT ONLY USED<br>1 - SHOULDER & LAP BELT USED                   | 13 - TRAILING UNIT<br>14 - RIDING ON VEHICLE                       | 1 - NOT TRAPPED<br>2 - EXTRICATED BY               | S - SCHOOL BUS                                                           |                       | 14 - MILITARY VEHICLES (<br>15 - MOTOR VEHICLES                  | ONLY                       |                                                               |           | DRUG TEST TYPE                                                   |  |
| 5 - CHILD RESTRAINT SYSTEM -<br>FORWARD FACING                           | EXTERIOR<br>(NON-TRAILING UNIT)                                    | MECHANICAL MEANS                                   | T - DOUBLE & TRIPLE<br>X - TANKER / HAZMAT                               |                       | WITHOUT AIR BRAKES                                               | s                          |                                                               |           | 2 - BLOOD                                                        |  |
| 6 - CHILD RESTRAINT SYSTEM -<br>REAR FACING                              | 15 - NON-MOTORIST<br>99 - OTHER / UNKNOWN                          | NON-MECHANICAL MEANS                               |                                                                          |                       | 17 - PROSTHETIC AID<br>18 - OTHER                                |                            | CONDITIO<br>1 - APPARENTLY NORMAL                             | N         | 3 - URINE                                                        |  |
| 7 - BOOSTER SEAT<br>8 - HELMET USED                                      |                                                                    |                                                    |                                                                          |                       |                                                                  |                            | 2 - PHYSICAL IMPAIRMENT<br>3 - EMOTIONAL (E.G. DEPRE          | SSED.     | 4 - OTHER                                                        |  |
| 9 - PROTECTIVE PADS USED<br>(ELBOWS, KNEES, ETC.)                        |                                                                    |                                                    |                                                                          | NDER                  |                                                                  |                            | ANGRY, DISTURBED)<br>4 - ILLNESS                              |           | DRUG TEST RESULT(S)<br>1 - AMPHETAMINES                          |  |
| 10 - REFLECTIVE CLOTHING<br>11 - LIGHTING - PEDESTRIAN<br>/ BICYCLE ONLY |                                                                    |                                                    | F - FEMALE<br>M - MALE                                                   |                       |                                                                  |                            | 5 - FELL ASLEEP, FAINTED,                                     |           | 2 - BARBITURATES<br>3 - BENZODIAZEPINES                          |  |
| 99 - OTHER / UNKNOWN                                                     |                                                                    |                                                    | U - OTHER/UNKNOW                                                         | N                     |                                                                  |                            | FATIGUED, ETC.<br>6 - UNDER THE INFLUENCE                     | OF        | 4 - CANNABINOIDS<br>5 - COCAINE                                  |  |
|                                                                          |                                                                    |                                                    |                                                                          |                       |                                                                  |                            | MEDICATIONS / DRUGS<br>/ ALCOHOL                              |           | 6 - OPIATES / OPIOIDS<br>7 - OTHER                               |  |
|                                                                          |                                                                    |                                                    |                                                                          |                       |                                                                  |                            | 9 - OTHER / UNKNOWN                                           |           | 8 - NEGATIVE RESULTS                                             |  |
|                                                                          |                                                                    |                                                    |                                                                          |                       |                                                                  |                            |                                                               |           |                                                                  |  |
|                                                                          |                                                                    |                                                    |                                                                          |                       |                                                                  |                            |                                                               |           |                                                                  |  |