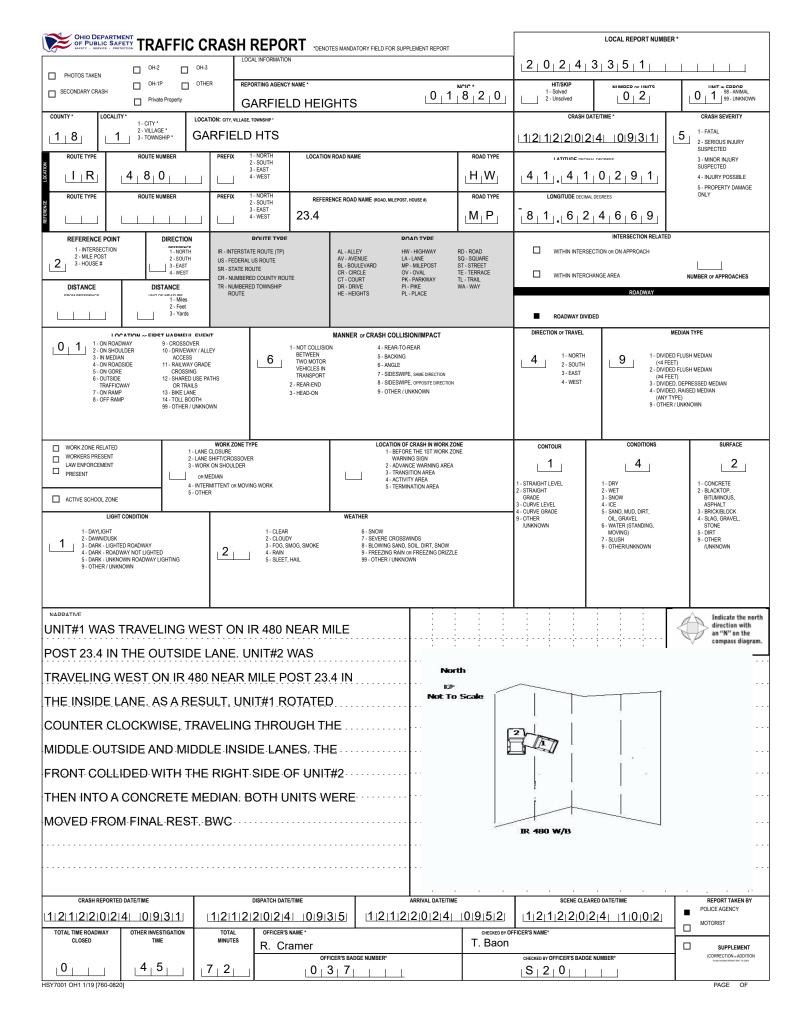

|                                                                                                                                                  |                                                                           |                                                    |                                                    |                     |                                                          | LOCAL REPORT NUMBER                                                              |                                                                                              |  |
|--------------------------------------------------------------------------------------------------------------------------------------------------|---------------------------------------------------------------------------|----------------------------------------------------|----------------------------------------------------|---------------------|----------------------------------------------------------|----------------------------------------------------------------------------------|----------------------------------------------------------------------------------------------|--|
| OF PUBLIC SAFETY<br>SAFETY - SERVICE - PROTECTION                                                                                                |                                                                           | UN-INIC I ORIS                                     | I                                                  |                     | _ 2                                                      |                                                                                  | 8 5 1                                                                                        |  |
|                                                                                                                                                  |                                                                           | <b>DAL</b> 11                                      |                                                    |                     |                                                          | DATE OF BIRTH                                                                    |                                                                                              |  |
| ADDRESS: STREET, CITY, STATE, ZIP                                                                                                                | RIC                                                                       | PAUL                                               | I                                                  |                     |                                                          | T PHONE - INCLUDE AREA CODE                                                      |                                                                                              |  |
| 100 == 5 = 1                                                                                                                                     | VOOD RD                                                                   |                                                    |                                                    | H 44143             |                                                          |                                                                                  |                                                                                              |  |
| N INJURIES INJURED<br>TAKEN<br>BY<br>0   5                                                                                                       | SAGENCY (NAME)                                                            | INJURED TAKEN TO: MEDICAL                          | FACILITY (NAME, CITY)                              |                     |                                                          | SEATING POSITION                                                                 | AIR BAG USAGE EJECTION TRAPPED                                                               |  |
| OL STATE OPERATOR LICE                                                                                                                           | NSE NUMBER                                                                | OFFENSE CHA                                        |                                                    | OCAL OFFENSE DES    |                                                          |                                                                                  | CITATION NUMBER                                                                              |  |
| OL CLASS ENDORSEMENT                                                                                                                             | RESTRICTION SELECT UP TO 3                                                | DRIVER<br>DISTRACTED                               | ALCOHOL / DRUG SUSPECTED                           |                     | ALCO                                                     | HOL TEST                                                                         | DRUG TEST(S)                                                                                 |  |
|                                                                                                                                                  |                                                                           | BY 1                                               | ALCOHOL MARUUAN                                    |                     | STATUS TYPE                                              | VALUE STATUS                                                                     |                                                                                              |  |
| T UNIT # NAME: LAST, FIRST                                                                                                                       | , MIDDLE                                                                  |                                                    | OTHER DRUG                                         |                     |                                                          | DATE OF BIRTH                                                                    |                                                                                              |  |
| 0 2 SCHU                                                                                                                                         | LTZ                                                                       | DONALD                                             | PAUL                                               |                     |                                                          | 1   1   0   1   9   6                                                            | δ_1 M                                                                                        |  |
| ADDRESS: STREET, CITY, STATE, ZIP<br>1847 BROOK                                                                                                  | WOOD DR                                                                   | AKF                                                |                                                    | )H 44313            | CONTAC                                                   | T PHONE - INCLUDE AREA CODE                                                      |                                                                                              |  |
| INJURIES INJURED EI<br>TAKEN<br>BY                                                                                                               | IS AGENCY (NAME)                                                          | INJURED TAKEN TO: MEDICAL                          |                                                    | SAFETY EQUIPMENT    | DOT-COMPLA                                               | SEATING POSITION                                                                 | AIR BAG USAGE EJECTION TRAPPED                                                               |  |
|                                                                                                                                                  | NSE NUMBER                                                                | OFFENSE CHA                                        | RGED LC                                            | CAL OFFENSE DES     |                                                          |                                                                                  |                                                                                              |  |
|                                                                                                                                                  |                                                                           |                                                    |                                                    |                     |                                                          |                                                                                  |                                                                                              |  |
| OL CLASS ENDORSEMENT<br>SELECT UP TO 2                                                                                                           | RESTRICTION SELECT UP TO 3                                                | DRIVER<br>DISTRACTED<br>BY                         | ALCOHOL / DRUG SUSPECTED                           | CONDITION           | ALCO<br>STATUS TYPE                                      | HOL TEST<br>VALUE STATUS                                                         | DRUG TEST(S) TYPE RESULT SELECT UP TO 4                                                      |  |
|                                                                                                                                                  |                                                                           |                                                    |                                                    |                     |                                                          |                                                                                  |                                                                                              |  |
| MUNIT# NAME: LAST, FIRST<br>O<br>T                                                                                                               | MIDDLE                                                                    |                                                    |                                                    |                     |                                                          | DATE OF BIRTH                                                                    | AGE GENDER                                                                                   |  |
| ADDRESS: STREET, CITY, STATE, ZIP                                                                                                                |                                                                           |                                                    |                                                    |                     | CONTAC                                                   | T PHONE - INCLUDE AREA CODE                                                      |                                                                                              |  |
| S<br>T<br>/ INJURIES INJURED EX<br>TAKEN EX                                                                                                      | IS AGENCY (NAME)                                                          | INJURED TAKEN TO: MEDICAL                          | FACILITY (NAME, CITY)                              | SAFETY EQUIPMENT    |                                                          | SEATING POSITION                                                                 | AIR BAG USAGE EJECTION TRAPPED                                                               |  |
|                                                                                                                                                  |                                                                           |                                                    |                                                    | USED                | DOT-COMPLI<br>MC HELMET                                  | ANT                                                                              |                                                                                              |  |
| OL STATE OPERATOR LICE                                                                                                                           | NSE NUMBER                                                                | OFFENSE CHA                                        |                                                    | OCAL OFFENSE DES    | SCRIPTION                                                | ·                                                                                | CITATION NUMBER                                                                              |  |
| T O OL CLASS ENDORSEMENT SELECT UP TO 2                                                                                                          | RESTRICTION SELECT UP TO 3                                                | DRIVER<br>DISTRACTED                               | ALCOHOL / DRUG SUSPECTED                           | CONDITION           | ALCO<br>STATUS TYPE                                      | HOL TEST<br>Value status                                                         | DRUG TEST(S)<br>TYPE RESULT SELECT UP TO 4                                                   |  |
|                                                                                                                                                  |                                                                           | BY                                                 | ALCOHOL MARUUANA<br>OTHER DRUG                     | · [                 |                                                          |                                                                                  |                                                                                              |  |
| INJURIES                                                                                                                                         | SEATING POSITION<br>1 - FRONT - LEFT SIDE                                 | AIR BAG                                            | OL CLASS<br>1 - CLASS A                            | 1-ALC               | OL RESTRICTION(S)<br>DHOL INTERLOCK                      | DRIVER DISTRACTION                                                               | TEST STATUS                                                                                  |  |
| 2 - SUSPECTED SERIOUS INJURY                                                                                                                     | (MOTORCYCLE DRIVER)<br>2 - FRONT - MIDDLE                                 | 2 - DEPLOYED FRONT                                 | 2 - CLASS B                                        | DEV                 |                                                          | 2 - MANUALLY OPERATING AN<br>ELECTRONIC COMMUNICATION                            | 2 - TEST REFUSED                                                                             |  |
| 3 - SUSPECTED MINOR INJURY<br>4 - POSSIBLE INJURY                                                                                                | 3 - FRONT - RIGHT SIDE<br>4 - SECOND - LEFT SIDE                          | 3 - DEPLOYED SIDE<br>4 - DEPLOYED BOTH FRONT / SID | 3 - CLASS C<br>E 4 - REGULAR CLASS (OHIO = I       | 1 545               | RECTIVE LENSES<br>M WAIVER                               | DEVICE (TEXTING, TYPING,<br>DIALING)                                             | 3 - TEST GIVEN, CONTAMINATED<br>SAMPLE / UNUSABLE                                            |  |
| 5 - NO APPARENT INJURY                                                                                                                           | (MOTORCYCLE PASSENGER)<br>5 - SECOND - MIDDLE                             | 5 - NOT APPLICABLE                                 | 5 - M / C MOPED ONLY                               | 6 - EXC             | EPT CLASS A BUS<br>EPT CLASS A                           | 3 - TALKING ON HANDS-FREE<br>COMMUNICATION DEVICE                                | 4 - TEST GIVEN, RESULTS KNOWN<br>5 - TEST GIVEN, RESULTS UNKNOWN                             |  |
| INJURED TAKEN BY                                                                                                                                 | 6 - SECOND - RIGHT SIDE<br>7 - THIRD - LEFT SIDE<br>(MOTORCYCLE SIDE CAR) | 9 - DEPLOYMENT UNKNOWN                             | 6 - NO VALID OL                                    | 7 - EXC             | ASS B BUS<br>EPT TRACTOR-TRAILER                         | 4 - TALKING ON HAND-HELD<br>COMMUNICATION DEVICE                                 |                                                                                              |  |
| 1 - NOT TRANSPORTED<br>/TREATED AT SCENE<br>2 - EMS                                                                                              | 8 - THIRD - MIDDLE<br>9 - THIRD - RIGHT SIDE                              |                                                    |                                                    | RES                 | RMEDIATE LICENSE<br>TRICTIONS<br>RNER'S PERMIT           | 5 - OTHER ACTIVITY WITH AN<br>ELECTRONIC DEVICE                                  |                                                                                              |  |
| 3 - POLICE                                                                                                                                       | 10 - SLEEPER SECTION OF<br>TRUCK CAB                                      | EJECTION<br>1 - NOT EJECTED                        | OL ENDORSEME<br>H - HAZMAT                         | RES                 | TRICTIONS                                                | 6 - PASSENGER<br>7 - OTHER DISTRACTION INSIDE                                    | ALCOHOL TEST TYPE<br>1 - NONE                                                                |  |
| 9 - OTHER / UNKNOWN                                                                                                                              | 11 - PASSENGER IN OTHER<br>ENCLOSED CARGO AREA                            | 2 - PARTIALLY EJECTED<br>3 - TOTALLY EJECTED       | M - MOTORCYCLE<br>P - PASSENGER                    |                     | ITED TO EMPLOYMENT                                       | THE VEHICLE<br>8 - OTHER DISTRACTIONS OUTSIDE                                    | 2 - BLOOD<br>3 - URINE                                                                       |  |
| SAFETY EQUIPMENT                                                                                                                                 | (NON-TRAILING UNIT, BUS,<br>PICK-UP WITH CAP)<br>12 - PASSENGER IN        | 4 - NOT APPLICABLE                                 | N - TANKER                                         | 13 - ME             | ITED - OTHER<br>CHANICAL DEVICES                         | THE VEHICLE<br>9 - OTHER / UNKNOWN                                               | 4 - BREATH                                                                                   |  |
| 1 - NONE USED<br>2 - SHOULDER BELT ONLY USED                                                                                                     | UNENCLOSED<br>CARGO AREA                                                  | TRAPPED                                            | Q - MOTOR SCOOTER<br>R - THREE-WHEEL MOTORCY       | CON                 | ECIAL BRAKES, HAND<br>ITROLS, OR OTHER<br>PTIVE DEVICES) |                                                                                  | 5 - OTHER                                                                                    |  |
| 3 - LAP BELT ONLY USED<br>4 - SHOULDER & LAP BELT USED                                                                                           | 13 - TRAILING UNIT<br>14 - RIDING ON VEHICLE                              | 1 - NOT TRAPPED<br>2 - EXTRICATED BY               | S - SCHOOL BUS                                     | 15 - MO             | ITARY VEHICLES ONLY<br>TOR VEHICLES                      |                                                                                  | DRUG TEST TYPE                                                                               |  |
| 5 - CHILD RESTRAINT SYSTEM -<br>FORWARD FACING                                                                                                   | EXTERIOR<br>(NON-TRAILING UNIT)                                           | MECHANICAL MEANS<br>3 - FREED BY                   | T - DOUBLE & TRIPLE TRAILEI<br>X - TANKER / HAZMAT | RS WIT              | HOUT AIR BRAKES                                          |                                                                                  | 2 - BLOOD                                                                                    |  |
| 6 - CHILD RESTRAINT SYSTEM -<br>REAR FACING                                                                                                      | 15 - NON-MOTORIST<br>99 - OTHER / UNKNOWN                                 | NON-MECHANICAL MEANS                               |                                                    | 17 - PR<br>18 - OTI | OSTHETIC AID<br>HER                                      | CONDITION<br>1 - APPARENTLY NORMAL                                               | 3 - URINE                                                                                    |  |
| 7 - BOOSTER SEAT                                                                                                                                 |                                                                           |                                                    |                                                    |                     |                                                          | 2 - PHYSICAL IMPAIRMENT<br>3 - EMOTIONAL (E.G. DEPRESSED,                        | 4 - OTHER                                                                                    |  |
| 8 - HELMET USED                                                                                                                                  |                                                                           |                                                    | GENDER                                             |                     |                                                          | ANGRY, DISTURBED)                                                                | DRUG TEST RESULT(S)<br>1 - AMPHETAMINES                                                      |  |
| 8 - HELMET USED<br>9 - PROTECTIVE PADS USED<br>(ELBOWS, KNEES, ETC.)                                                                             |                                                                           |                                                    |                                                    |                     |                                                          | 4 - ILLNESS                                                                      | · · · · · · · · · · · · · · · · · · ·                                                        |  |
| 8 - HELMET USED<br>9 - PROTECTIVE PADS USED<br>(ELBOWS, KNEES, ETC.)<br>10 - REFLECTIVE CLOTHING<br>11 - LIGHTING - PEDESTRIAN                   |                                                                           |                                                    | F - FEMALE<br>M - MALE                             |                     |                                                          | 5 - FELL ASLEEP, FAINTED,                                                        | 2 - BARBITURATES                                                                             |  |
| 8 - HELMET USED<br>9 - PROTECTIVE PADS USED<br>(ELBOWS, KNEES, ETC.)<br>10 - REFLECTIVE CLOTHING                                                 |                                                                           |                                                    | F - FEMALE<br>M - MALE<br>U - OTHER/UNKNOWN        |                     |                                                          | 5 - FELL ASLEEP, FAINTED,<br>FATIGUED, ETC.<br>6 - UNDER THE INFLUENCE OF        | 3 - BENZODIAZEPINES<br>4 - CANNABINOIDS                                                      |  |
| 8 - HELMET USED<br>9 - PROTECTIVE PADS USED<br>(ELBOWS, KNEES, ETC.)<br>10 - REFLECTIVE CLOTHING<br>11 - LIGHTING - DEDESTRUAN<br>/ BICYCLE ONLY |                                                                           |                                                    | M - MALE                                           |                     |                                                          | FATIGUED, ETC.                                                                   | 3 - BENZODIAZEPINES                                                                          |  |
| 8 - HELMET USED<br>9 - PROTECTIVE PADS USED<br>(ELBOWS, KNEES, ETC.)<br>10 - REFLECTIVE CLOTHING<br>11 - LIGHTING - DEDESTRUAN<br>/ BICYCLE ONLY |                                                                           |                                                    | M - MALE                                           |                     |                                                          | FATIGUED, ETC.<br>6 - UNDER THE INFLUENCE OF<br>MEDICATIONS / DRUGS              | 3 - BENZODIAZEPINES<br>4 - CANNABINOIDS<br>5 - COCAINE                                       |  |
| 8 - HELMET USED<br>9 - PROTECTIVE PADS USED<br>(ELBOWS, KWEES, ETC.)<br>10 - REFLECTIVE CLOTHING<br>11 - LIGHTING - PEDESTRIAN<br>/ BICYCLE ONLY |                                                                           |                                                    | M - MALE                                           |                     |                                                          | FATIGUED, ETC.<br>6 - UNDER THE INFLUENCE OF<br>MEDICATIONS / DRUGS<br>/ ALCOHOL | 3 - BENZODIAZEPINES<br>4 - CANNABINOIDS<br>5 - COCAINE<br>6 - OPIATES / OPIOIDS<br>7 - OTHER |  |