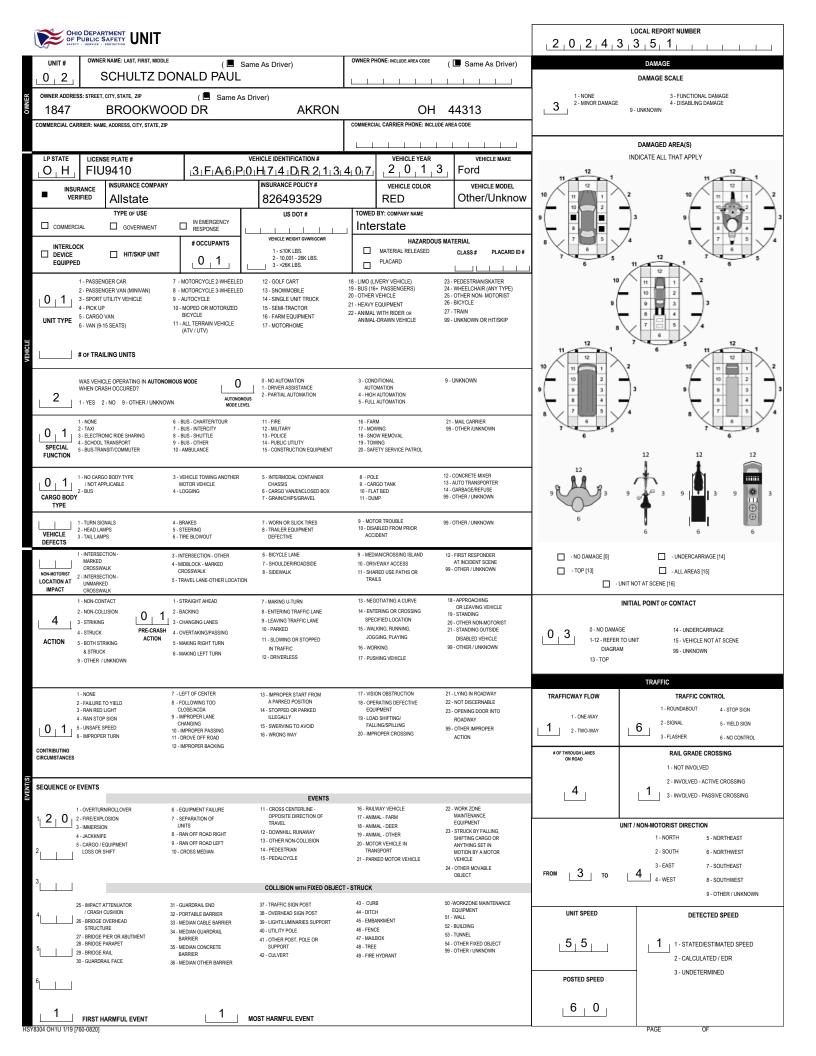

|                                                                                                                                                  |                                                                           |                                                    |                                                    |                     |                                                          | LOCAL REPORT NUMBER                                                              |                                                                                              |  |
|--------------------------------------------------------------------------------------------------------------------------------------------------|---------------------------------------------------------------------------|----------------------------------------------------|----------------------------------------------------|---------------------|----------------------------------------------------------|----------------------------------------------------------------------------------|----------------------------------------------------------------------------------------------|--|
| OF PUBLIC SAFETY<br>SAFETY - SERVICE - PROTECTION                                                                                                |                                                                           | UN-INIC I ORIS                                     | I                                                  |                     | _ 2                                                      |                                                                                  | 8 5 1                                                                                        |  |
|                                                                                                                                                  |                                                                           | <b>DAL</b> 11                                      |                                                    |                     |                                                          | DATE OF BIRTH                                                                    |                                                                                              |  |
| ADDRESS: STREET, CITY, STATE, ZIP                                                                                                                | RIC                                                                       | PAUL                                               | I                                                  |                     |                                                          | T PHONE - INCLUDE AREA CODE                                                      |                                                                                              |  |
| 100 == 5 = 1                                                                                                                                     | VOOD RD                                                                   |                                                    |                                                    | H 44143             |                                                          |                                                                                  |                                                                                              |  |
| N INJURIES INJURED<br>TAKEN<br>BY<br>0   5                                                                                                       | SAGENCY (NAME)                                                            | INJURED TAKEN TO: MEDICAL                          | FACILITY (NAME, CITY)                              |                     |                                                          | SEATING POSITION                                                                 | AIR BAG USAGE EJECTION TRAPPED                                                               |  |
| OL STATE OPERATOR LICE                                                                                                                           | NSE NUMBER                                                                | OFFENSE CHA                                        |                                                    | OCAL OFFENSE DES    |                                                          |                                                                                  | CITATION NUMBER                                                                              |  |
| OL CLASS ENDORSEMENT                                                                                                                             | RESTRICTION SELECT UP TO 3                                                | DRIVER<br>DISTRACTED                               | ALCOHOL / DRUG SUSPECTED                           |                     | ALCO                                                     | HOL TEST                                                                         | DRUG TEST(S)                                                                                 |  |
|                                                                                                                                                  |                                                                           | BY 1                                               | ALCOHOL MARUUAN                                    |                     | STATUS TYPE                                              | VALUE STATUS                                                                     |                                                                                              |  |
| T UNIT # NAME: LAST, FIRST                                                                                                                       | , MIDDLE                                                                  |                                                    | OTHER DRUG                                         |                     |                                                          | DATE OF BIRTH                                                                    |                                                                                              |  |
| 0 2 SCHU                                                                                                                                         | LTZ                                                                       | DONALD                                             | PAUL                                               |                     |                                                          | 1   1   0   1   9   6                                                            | δ_1 M                                                                                        |  |
| ADDRESS: STREET, CITY, STATE, ZIP<br>1847 BROOK                                                                                                  | WOOD DR                                                                   | AKF                                                |                                                    | )H 44313            | CONTAC                                                   | T PHONE - INCLUDE AREA CODE                                                      |                                                                                              |  |
| INJURIES INJURED EI<br>TAKEN<br>BY                                                                                                               | IS AGENCY (NAME)                                                          | INJURED TAKEN TO: MEDICAL                          |                                                    | SAFETY EQUIPMENT    | DOT-COMPLA                                               | SEATING POSITION                                                                 | AIR BAG USAGE EJECTION TRAPPED                                                               |  |
|                                                                                                                                                  | NSE NUMBER                                                                | OFFENSE CHA                                        | RGED LC                                            | CAL OFFENSE DES     |                                                          |                                                                                  |                                                                                              |  |
|                                                                                                                                                  |                                                                           |                                                    |                                                    |                     |                                                          |                                                                                  |                                                                                              |  |
| OL CLASS ENDORSEMENT<br>SELECT UP TO 2                                                                                                           | RESTRICTION SELECT UP TO 3                                                | DRIVER<br>DISTRACTED<br>BY                         | ALCOHOL / DRUG SUSPECTED                           | CONDITION           | ALCO<br>STATUS TYPE                                      | HOL TEST<br>VALUE STATUS                                                         | DRUG TEST(S) TYPE RESULT SELECT UP TO 4                                                      |  |
|                                                                                                                                                  |                                                                           |                                                    |                                                    |                     |                                                          |                                                                                  |                                                                                              |  |
| MUNIT# NAME: LAST, FIRST<br>O<br>T                                                                                                               | MIDDLE                                                                    |                                                    |                                                    |                     |                                                          | DATE OF BIRTH                                                                    | AGE GENDER                                                                                   |  |
| ADDRESS: STREET, CITY, STATE, ZIP                                                                                                                |                                                                           |                                                    |                                                    |                     | CONTAC                                                   | T PHONE - INCLUDE AREA CODE                                                      |                                                                                              |  |
| S<br>T<br>/ INJURIES INJURED EX<br>TAKEN EX                                                                                                      | IS AGENCY (NAME)                                                          | INJURED TAKEN TO: MEDICAL                          | FACILITY (NAME, CITY)                              | SAFETY EQUIPMENT    |                                                          | SEATING POSITION                                                                 | AIR BAG USAGE EJECTION TRAPPED                                                               |  |
|                                                                                                                                                  |                                                                           |                                                    |                                                    | USED                | DOT-COMPLI<br>MC HELMET                                  | ANT                                                                              |                                                                                              |  |
| OL STATE OPERATOR LICE                                                                                                                           | NSE NUMBER                                                                | OFFENSE CHA                                        |                                                    | OCAL OFFENSE DES    | SCRIPTION                                                | ·                                                                                | CITATION NUMBER                                                                              |  |
| T O OL CLASS ENDORSEMENT SELECT UP TO 2                                                                                                          | RESTRICTION SELECT UP TO 3                                                | DRIVER<br>DISTRACTED                               | ALCOHOL / DRUG SUSPECTED                           | CONDITION           | ALCO<br>STATUS TYPE                                      | HOL TEST<br>Value status                                                         | DRUG TEST(S)<br>TYPE RESULT SELECT UP TO 4                                                   |  |
|                                                                                                                                                  |                                                                           | BY                                                 | ALCOHOL MARUUANA<br>OTHER DRUG                     | · [                 |                                                          |                                                                                  |                                                                                              |  |
| INJURIES                                                                                                                                         | SEATING POSITION<br>1 - FRONT - LEFT SIDE                                 | AIR BAG                                            | OL CLASS<br>1 - CLASS A                            | 1-ALC               | OL RESTRICTION(S)<br>DHOL INTERLOCK                      | DRIVER DISTRACTION                                                               | TEST STATUS                                                                                  |  |
| 2 - SUSPECTED SERIOUS INJURY                                                                                                                     | (MOTORCYCLE DRIVER)<br>2 - FRONT - MIDDLE                                 | 2 - DEPLOYED FRONT                                 | 2 - CLASS B                                        | DEV                 |                                                          | 2 - MANUALLY OPERATING AN<br>ELECTRONIC COMMUNICATION                            | 2 - TEST REFUSED                                                                             |  |
| 3 - SUSPECTED MINOR INJURY<br>4 - POSSIBLE INJURY                                                                                                | 3 - FRONT - RIGHT SIDE<br>4 - SECOND - LEFT SIDE                          | 3 - DEPLOYED SIDE<br>4 - DEPLOYED BOTH FRONT / SID | 3 - CLASS C<br>E 4 - REGULAR CLASS (OHIO = I       | 1 545               | RECTIVE LENSES<br>M WAIVER                               | DEVICE (TEXTING, TYPING,<br>DIALING)                                             | 3 - TEST GIVEN, CONTAMINATED<br>SAMPLE / UNUSABLE                                            |  |
| 5 - NO APPARENT INJURY                                                                                                                           | (MOTORCYCLE PASSENGER)<br>5 - SECOND - MIDDLE                             | 5 - NOT APPLICABLE                                 | 5 - M / C MOPED ONLY                               | 6 - EXC             | EPT CLASS A BUS<br>EPT CLASS A                           | 3 - TALKING ON HANDS-FREE<br>COMMUNICATION DEVICE                                | 4 - TEST GIVEN, RESULTS KNOWN<br>5 - TEST GIVEN, RESULTS UNKNOWN                             |  |
| INJURED TAKEN BY                                                                                                                                 | 6 - SECOND - RIGHT SIDE<br>7 - THIRD - LEFT SIDE<br>(MOTORCYCLE SIDE CAR) | 9 - DEPLOYMENT UNKNOWN                             | 6 - NO VALID OL                                    | 7 - EXC             | ASS B BUS<br>EPT TRACTOR-TRAILER                         | 4 - TALKING ON HAND-HELD<br>COMMUNICATION DEVICE                                 |                                                                                              |  |
| 1 - NOT TRANSPORTED<br>/TREATED AT SCENE<br>2 - EMS                                                                                              | 8 - THIRD - MIDDLE<br>9 - THIRD - RIGHT SIDE                              |                                                    |                                                    | RES                 | RMEDIATE LICENSE<br>TRICTIONS<br>RNER'S PERMIT           | 5 - OTHER ACTIVITY WITH AN<br>ELECTRONIC DEVICE                                  |                                                                                              |  |
| 3 - POLICE                                                                                                                                       | 10 - SLEEPER SECTION OF<br>TRUCK CAB                                      | EJECTION<br>1 - NOT EJECTED                        | OL ENDORSEME<br>H - HAZMAT                         | RES                 | TRICTIONS                                                | 6 - PASSENGER<br>7 - OTHER DISTRACTION INSIDE                                    | ALCOHOL TEST TYPE<br>1 - NONE                                                                |  |
| 9 - OTHER / UNKNOWN                                                                                                                              | 11 - PASSENGER IN OTHER<br>ENCLOSED CARGO AREA                            | 2 - PARTIALLY EJECTED<br>3 - TOTALLY EJECTED       | M - MOTORCYCLE<br>P - PASSENGER                    |                     | ITED TO EMPLOYMENT                                       | THE VEHICLE<br>8 - OTHER DISTRACTIONS OUTSIDE                                    | 2 - BLOOD<br>3 - URINE                                                                       |  |
| SAFETY EQUIPMENT                                                                                                                                 | (NON-TRAILING UNIT, BUS,<br>PICK-UP WITH CAP)<br>12 - PASSENGER IN        | 4 - NOT APPLICABLE                                 | N - TANKER                                         | 13 - ME             | ITED - OTHER<br>CHANICAL DEVICES                         | THE VEHICLE<br>9 - OTHER / UNKNOWN                                               | 4 - BREATH                                                                                   |  |
| 1 - NONE USED<br>2 - SHOULDER BELT ONLY USED                                                                                                     | UNENCLOSED<br>CARGO AREA                                                  | TRAPPED                                            | Q - MOTOR SCOOTER<br>R - THREE-WHEEL MOTORCY       | CON                 | ECIAL BRAKES, HAND<br>ITROLS, OR OTHER<br>PTIVE DEVICES) |                                                                                  | 5 - OTHER                                                                                    |  |
| 3 - LAP BELT ONLY USED<br>4 - SHOULDER & LAP BELT USED                                                                                           | 13 - TRAILING UNIT<br>14 - RIDING ON VEHICLE                              | 1 - NOT TRAPPED<br>2 - EXTRICATED BY               | S - SCHOOL BUS                                     | 15 - MO             | ITARY VEHICLES ONLY<br>TOR VEHICLES                      |                                                                                  | DRUG TEST TYPE                                                                               |  |
| 5 - CHILD RESTRAINT SYSTEM -<br>FORWARD FACING                                                                                                   | EXTERIOR<br>(NON-TRAILING UNIT)                                           | MECHANICAL MEANS<br>3 - FREED BY                   | T - DOUBLE & TRIPLE TRAILEI<br>X - TANKER / HAZMAT | RS WIT              | HOUT AIR BRAKES                                          |                                                                                  | 2 - BLOOD                                                                                    |  |
| 6 - CHILD RESTRAINT SYSTEM -<br>REAR FACING                                                                                                      | 15 - NON-MOTORIST<br>99 - OTHER / UNKNOWN                                 | NON-MECHANICAL MEANS                               |                                                    | 17 - PR<br>18 - OTI | OSTHETIC AID<br>HER                                      | CONDITION<br>1 - APPARENTLY NORMAL                                               | 3 - URINE                                                                                    |  |
| 7 - BOOSTER SEAT                                                                                                                                 |                                                                           |                                                    |                                                    |                     |                                                          | 2 - PHYSICAL IMPAIRMENT<br>3 - EMOTIONAL (E.G. DEPRESSED,                        | 4 - OTHER                                                                                    |  |
| 8 - HELMET USED                                                                                                                                  |                                                                           |                                                    | GENDER                                             |                     |                                                          | ANGRY, DISTURBED)                                                                | DRUG TEST RESULT(S)<br>1 - AMPHETAMINES                                                      |  |
| 8 - HELMET USED<br>9 - PROTECTIVE PADS USED<br>(ELBOWS, KNEES, ETC.)                                                                             |                                                                           |                                                    |                                                    |                     |                                                          | 4 - ILLNESS                                                                      | · · · · · · · · · · · · · · · · · · ·                                                        |  |
| 8 - HELMET USED<br>9 - PROTECTIVE PADS USED<br>(ELBOWS, KNEES, ETC.)<br>10 - REFLECTIVE CLOTHING<br>11 - LIGHTING - PEDESTRIAN                   |                                                                           |                                                    | F - FEMALE<br>M - MALE                             |                     |                                                          | 5 - FELL ASLEEP, FAINTED,                                                        | 2 - BARBITURATES                                                                             |  |
| 8 - HELMET USED<br>9 - PROTECTIVE PADS USED<br>(ELBOWS, KNEES, ETC.)<br>10 - REFLECTIVE CLOTHING                                                 |                                                                           |                                                    | F - FEMALE<br>M - MALE<br>U - OTHER/UNKNOWN        |                     |                                                          | 5 - FELL ASLEEP, FAINTED,<br>FATIGUED, ETC.<br>6 - UNDER THE INFLUENCE OF        | 3 - BENZODIAZEPINES<br>4 - CANNABINOIDS                                                      |  |
| 8 - HELMET USED<br>9 - PROTECTIVE PADS USED<br>(ELBOWS, KNEES, ETC.)<br>10 - REFLECTIVE CLOTHING<br>11 - LIGHTING - DEDESTRUAN<br>/ BICYCLE ONLY |                                                                           |                                                    | M - MALE                                           |                     |                                                          | FATIGUED, ETC.                                                                   | 3 - BENZODIAZEPINES                                                                          |  |
| 8 - HELMET USED<br>9 - PROTECTIVE PADS USED<br>(ELBOWS, KNEES, ETC.)<br>10 - REFLECTIVE CLOTHING<br>11 - LIGHTING - DEDESTRUAN<br>/ BICYCLE ONLY |                                                                           |                                                    | M - MALE                                           |                     |                                                          | FATIGUED, ETC.<br>6 - UNDER THE INFLUENCE OF<br>MEDICATIONS / DRUGS              | 3 - BENZODIAZEPINES<br>4 - CANNABINOIDS<br>5 - COCAINE                                       |  |
| 8 - HELMET USED<br>9 - PROTECTIVE PADS USED<br>(ELBOWS, KWEES, ETC.)<br>10 - REFLECTIVE CLOTHING<br>11 - LIGHTING - PEDESTRIAN<br>/ BICYCLE ONLY |                                                                           |                                                    | M - MALE                                           |                     |                                                          | FATIGUED, ETC.<br>6 - UNDER THE INFLUENCE OF<br>MEDICATIONS / DRUGS<br>/ ALCOHOL | 3 - BENZODIAZEPINES<br>4 - CANNABINOIDS<br>5 - COCAINE<br>6 - OPIATES / OPIOIDS<br>7 - OTHER |  |