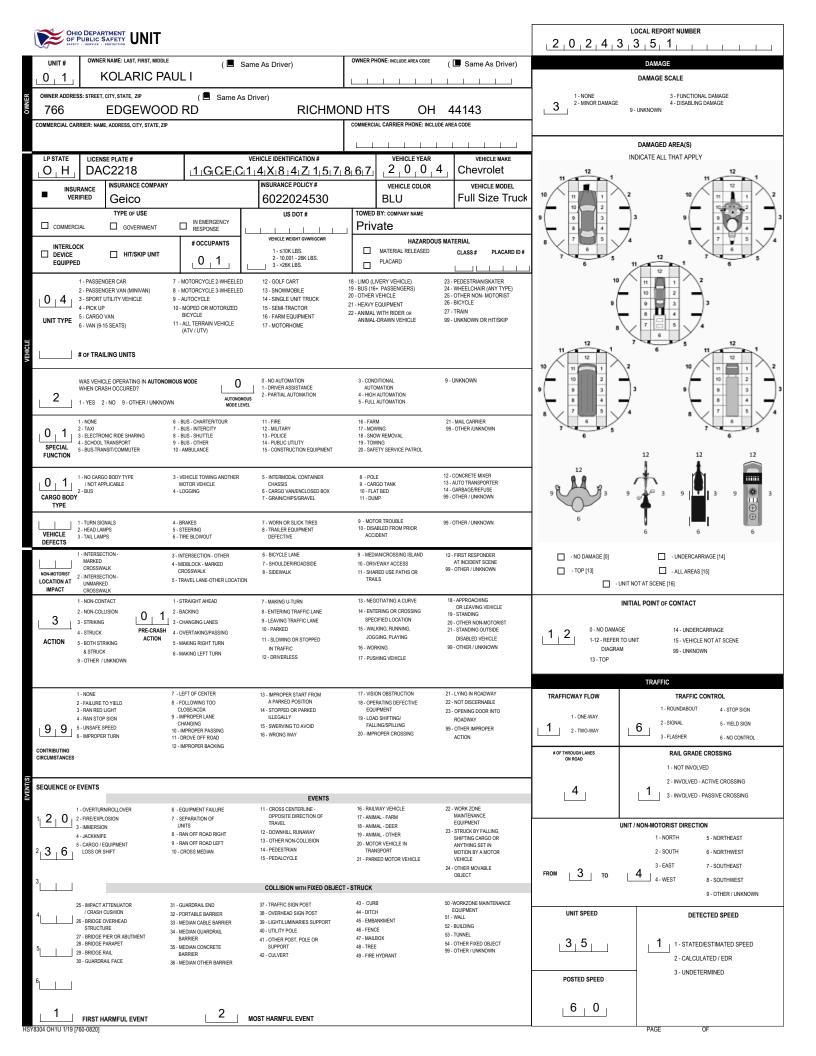

|                                                                                                                                                  |                                                                           |                                                    |                                                    |                     |                                                          | LOCAL REPORT NUMBER                                                              |                                                                                              |  |
|--------------------------------------------------------------------------------------------------------------------------------------------------|---------------------------------------------------------------------------|----------------------------------------------------|----------------------------------------------------|---------------------|----------------------------------------------------------|----------------------------------------------------------------------------------|----------------------------------------------------------------------------------------------|--|
| OF PUBLIC SAFETY<br>SAFETY - SERVICE - PROTECTION                                                                                                |                                                                           | UN-INIC I ORIS                                     | I                                                  |                     | _ 2                                                      |                                                                                  | 8 5 1                                                                                        |  |
|                                                                                                                                                  |                                                                           | <b>DAL</b> 11                                      |                                                    |                     |                                                          | DATE OF BIRTH                                                                    |                                                                                              |  |
| ADDRESS: STREET, CITY, STATE, ZIP                                                                                                                | RIC                                                                       | PAUL                                               | I                                                  |                     |                                                          | T PHONE - INCLUDE AREA CODE                                                      |                                                                                              |  |
| 100 == 5 = 1                                                                                                                                     | VOOD RD                                                                   |                                                    |                                                    | H 44143             |                                                          |                                                                                  |                                                                                              |  |
| N INJURIES INJURED<br>TAKEN<br>BY<br>0   5                                                                                                       | SAGENCY (NAME)                                                            | INJURED TAKEN TO: MEDICAL                          | FACILITY (NAME, CITY)                              |                     |                                                          | SEATING POSITION                                                                 | AIR BAG USAGE EJECTION TRAPPED                                                               |  |
| OL STATE OPERATOR LICE                                                                                                                           | NSE NUMBER                                                                | OFFENSE CHA                                        |                                                    | OCAL OFFENSE DES    |                                                          |                                                                                  | CITATION NUMBER                                                                              |  |
| OL CLASS ENDORSEMENT                                                                                                                             | RESTRICTION SELECT UP TO 3                                                | DRIVER<br>DISTRACTED                               | ALCOHOL / DRUG SUSPECTED                           |                     | ALCO                                                     | HOL TEST                                                                         | DRUG TEST(S)                                                                                 |  |
|                                                                                                                                                  |                                                                           | BY 1                                               | ALCOHOL MARUUAN                                    |                     | STATUS TYPE                                              | VALUE STATUS                                                                     |                                                                                              |  |
| T UNIT # NAME: LAST, FIRST                                                                                                                       | , MIDDLE                                                                  |                                                    | OTHER DRUG                                         |                     |                                                          | DATE OF BIRTH                                                                    |                                                                                              |  |
| 0 2 SCHU                                                                                                                                         | LTZ                                                                       | DONALD                                             | PAUL                                               |                     |                                                          | 1   1   0   1   9   6                                                            | δ_1 M                                                                                        |  |
| ADDRESS: STREET, CITY, STATE, ZIP<br>1847 BROOK                                                                                                  | WOOD DR                                                                   | AKF                                                |                                                    | )H 44313            | CONTAC                                                   | T PHONE - INCLUDE AREA CODE                                                      |                                                                                              |  |
| INJURIES INJURED EI<br>TAKEN<br>BY                                                                                                               | IS AGENCY (NAME)                                                          | INJURED TAKEN TO: MEDICAL                          |                                                    | SAFETY EQUIPMENT    | DOT-COMPLA                                               | SEATING POSITION                                                                 | AIR BAG USAGE EJECTION TRAPPED                                                               |  |
|                                                                                                                                                  | NSE NUMBER                                                                | OFFENSE CHA                                        | RGED LC                                            | CAL OFFENSE DES     |                                                          |                                                                                  |                                                                                              |  |
|                                                                                                                                                  |                                                                           |                                                    |                                                    |                     |                                                          |                                                                                  |                                                                                              |  |
| OL CLASS ENDORSEMENT<br>SELECT UP TO 2                                                                                                           | RESTRICTION SELECT UP TO 3                                                | DRIVER<br>DISTRACTED<br>BY                         | ALCOHOL / DRUG SUSPECTED                           | CONDITION           | ALCO<br>STATUS TYPE                                      | HOL TEST<br>VALUE STATUS                                                         | DRUG TEST(S) TYPE RESULT SELECT UP TO 4                                                      |  |
|                                                                                                                                                  |                                                                           |                                                    |                                                    |                     |                                                          |                                                                                  |                                                                                              |  |
| MUNIT# NAME: LAST, FIRST<br>O<br>T                                                                                                               | MIDDLE                                                                    |                                                    |                                                    |                     |                                                          | DATE OF BIRTH                                                                    | AGE GENDER                                                                                   |  |
| ADDRESS: STREET, CITY, STATE, ZIP                                                                                                                |                                                                           |                                                    |                                                    |                     | CONTAC                                                   | T PHONE - INCLUDE AREA CODE                                                      |                                                                                              |  |
| S<br>T<br>/ INJURIES INJURED EX<br>TAKEN EX                                                                                                      | IS AGENCY (NAME)                                                          | INJURED TAKEN TO: MEDICAL                          | FACILITY (NAME, CITY)                              | SAFETY EQUIPMENT    |                                                          | SEATING POSITION                                                                 | AIR BAG USAGE EJECTION TRAPPED                                                               |  |
|                                                                                                                                                  |                                                                           |                                                    |                                                    | USED                | DOT-COMPLI<br>MC HELMET                                  | ANT                                                                              |                                                                                              |  |
| OL STATE OPERATOR LICE                                                                                                                           | NSE NUMBER                                                                | OFFENSE CHA                                        |                                                    | OCAL OFFENSE DES    | SCRIPTION                                                | ·                                                                                | CITATION NUMBER                                                                              |  |
| T O OL CLASS ENDORSEMENT SELECT UP TO 2                                                                                                          | RESTRICTION SELECT UP TO 3                                                | DRIVER<br>DISTRACTED                               | ALCOHOL / DRUG SUSPECTED                           | CONDITION           | ALCO<br>STATUS TYPE                                      | HOL TEST<br>Value status                                                         | DRUG TEST(S)<br>TYPE RESULT SELECT UP TO 4                                                   |  |
|                                                                                                                                                  |                                                                           | BY                                                 | ALCOHOL MARUUANA<br>OTHER DRUG                     | · [                 |                                                          |                                                                                  |                                                                                              |  |
| INJURIES                                                                                                                                         | SEATING POSITION<br>1 - FRONT - LEFT SIDE                                 | AIR BAG                                            | OL CLASS<br>1 - CLASS A                            | 1-ALC               | OL RESTRICTION(S)<br>DHOL INTERLOCK                      | DRIVER DISTRACTION                                                               | TEST STATUS                                                                                  |  |
| 2 - SUSPECTED SERIOUS INJURY                                                                                                                     | (MOTORCYCLE DRIVER)<br>2 - FRONT - MIDDLE                                 | 2 - DEPLOYED FRONT                                 | 2 - CLASS B                                        | DEV                 |                                                          | 2 - MANUALLY OPERATING AN<br>ELECTRONIC COMMUNICATION                            | 2 - TEST REFUSED                                                                             |  |
| 3 - SUSPECTED MINOR INJURY<br>4 - POSSIBLE INJURY                                                                                                | 3 - FRONT - RIGHT SIDE<br>4 - SECOND - LEFT SIDE                          | 3 - DEPLOYED SIDE<br>4 - DEPLOYED BOTH FRONT / SID | 3 - CLASS C<br>E 4 - REGULAR CLASS (OHIO = I       | 1 545               | RECTIVE LENSES<br>M WAIVER                               | DEVICE (TEXTING, TYPING,<br>DIALING)                                             | 3 - TEST GIVEN, CONTAMINATED<br>SAMPLE / UNUSABLE                                            |  |
| 5 - NO APPARENT INJURY                                                                                                                           | (MOTORCYCLE PASSENGER)<br>5 - SECOND - MIDDLE                             | 5 - NOT APPLICABLE                                 | 5 - M / C MOPED ONLY                               | 6 - EXC             | EPT CLASS A BUS<br>EPT CLASS A                           | 3 - TALKING ON HANDS-FREE<br>COMMUNICATION DEVICE                                | 4 - TEST GIVEN, RESULTS KNOWN<br>5 - TEST GIVEN, RESULTS UNKNOWN                             |  |
| INJURED TAKEN BY                                                                                                                                 | 6 - SECOND - RIGHT SIDE<br>7 - THIRD - LEFT SIDE<br>(MOTORCYCLE SIDE CAR) | 9 - DEPLOYMENT UNKNOWN                             | 6 - NO VALID OL                                    | 7 - EXC             | ASS B BUS<br>EPT TRACTOR-TRAILER                         | 4 - TALKING ON HAND-HELD<br>COMMUNICATION DEVICE                                 |                                                                                              |  |
| 1 - NOT TRANSPORTED<br>/TREATED AT SCENE<br>2 - EMS                                                                                              | 8 - THIRD - MIDDLE<br>9 - THIRD - RIGHT SIDE                              |                                                    |                                                    | RES                 | RMEDIATE LICENSE<br>TRICTIONS<br>RNER'S PERMIT           | 5 - OTHER ACTIVITY WITH AN<br>ELECTRONIC DEVICE                                  |                                                                                              |  |
| 3 - POLICE                                                                                                                                       | 10 - SLEEPER SECTION OF<br>TRUCK CAB                                      | EJECTION<br>1 - NOT EJECTED                        | OL ENDORSEME<br>H - HAZMAT                         | RES                 | TRICTIONS                                                | 6 - PASSENGER<br>7 - OTHER DISTRACTION INSIDE                                    | ALCOHOL TEST TYPE<br>1 - NONE                                                                |  |
| 9 - OTHER / UNKNOWN                                                                                                                              | 11 - PASSENGER IN OTHER<br>ENCLOSED CARGO AREA                            | 2 - PARTIALLY EJECTED<br>3 - TOTALLY EJECTED       | M - MOTORCYCLE<br>P - PASSENGER                    |                     | ITED TO EMPLOYMENT                                       | THE VEHICLE<br>8 - OTHER DISTRACTIONS OUTSIDE                                    | 2 - BLOOD<br>3 - URINE                                                                       |  |
| SAFETY EQUIPMENT                                                                                                                                 | (NON-TRAILING UNIT, BUS,<br>PICK-UP WITH CAP)<br>12 - PASSENGER IN        | 4 - NOT APPLICABLE                                 | N - TANKER                                         | 13 - ME             | ITED - OTHER<br>CHANICAL DEVICES                         | THE VEHICLE<br>9 - OTHER / UNKNOWN                                               | 4 - BREATH                                                                                   |  |
| 1 - NONE USED<br>2 - SHOULDER BELT ONLY USED                                                                                                     | UNENCLOSED<br>CARGO AREA                                                  | TRAPPED                                            | Q - MOTOR SCOOTER<br>R - THREE-WHEEL MOTORCY       | CON                 | ECIAL BRAKES, HAND<br>ITROLS, OR OTHER<br>PTIVE DEVICES) |                                                                                  | 5 - OTHER                                                                                    |  |
| 3 - LAP BELT ONLY USED<br>4 - SHOULDER & LAP BELT USED                                                                                           | 13 - TRAILING UNIT<br>14 - RIDING ON VEHICLE                              | 1 - NOT TRAPPED<br>2 - EXTRICATED BY               | S - SCHOOL BUS                                     | 15 - MO             | ITARY VEHICLES ONLY<br>TOR VEHICLES                      |                                                                                  | DRUG TEST TYPE                                                                               |  |
| 5 - CHILD RESTRAINT SYSTEM -<br>FORWARD FACING                                                                                                   | EXTERIOR<br>(NON-TRAILING UNIT)                                           | MECHANICAL MEANS<br>3 - FREED BY                   | T - DOUBLE & TRIPLE TRAILEI<br>X - TANKER / HAZMAT | RS WIT              | HOUT AIR BRAKES                                          |                                                                                  | 2 - BLOOD                                                                                    |  |
| 6 - CHILD RESTRAINT SYSTEM -<br>REAR FACING                                                                                                      | 15 - NON-MOTORIST<br>99 - OTHER / UNKNOWN                                 | NON-MECHANICAL MEANS                               |                                                    | 17 - PR<br>18 - OTI | OSTHETIC AID<br>HER                                      | CONDITION<br>1 - APPARENTLY NORMAL                                               | 3 - URINE                                                                                    |  |
| 7 - BOOSTER SEAT                                                                                                                                 |                                                                           |                                                    |                                                    |                     |                                                          | 2 - PHYSICAL IMPAIRMENT<br>3 - EMOTIONAL (E.G. DEPRESSED,                        | 4 - OTHER                                                                                    |  |
| 8 - HELMET USED                                                                                                                                  |                                                                           |                                                    | GENDER                                             |                     |                                                          | ANGRY, DISTURBED)                                                                | DRUG TEST RESULT(S)<br>1 - AMPHETAMINES                                                      |  |
| 8 - HELMET USED<br>9 - PROTECTIVE PADS USED<br>(ELBOWS, KNEES, ETC.)                                                                             |                                                                           |                                                    |                                                    |                     |                                                          | 4 - ILLNESS                                                                      | · · · · · · · · · · · · · · · · · · ·                                                        |  |
| 8 - HELMET USED<br>9 - PROTECTIVE PADS USED<br>(ELBOWS, KNEES, ETC.)<br>10 - REFLECTIVE CLOTHING<br>11 - LIGHTING - PEDESTRIAN                   |                                                                           |                                                    | F - FEMALE<br>M - MALE                             |                     |                                                          | 5 - FELL ASLEEP, FAINTED,                                                        | 2 - BARBITURATES                                                                             |  |
| 8 - HELMET USED<br>9 - PROTECTIVE PADS USED<br>(ELBOWS, KNEES, ETC.)<br>10 - REFLECTIVE CLOTHING                                                 |                                                                           |                                                    | F - FEMALE<br>M - MALE<br>U - OTHER/UNKNOWN        |                     |                                                          | 5 - FELL ASLEEP, FAINTED,<br>FATIGUED, ETC.<br>6 - UNDER THE INFLUENCE OF        | 3 - BENZODIAZEPINES<br>4 - CANNABINOIDS                                                      |  |
| 8 - HELMET USED<br>9 - PROTECTIVE PADS USED<br>(ELBOWS, KNEES, ETC.)<br>10 - REFLECTIVE CLOTHING<br>11 - LIGHTING - DEDESTRUAN<br>/ BICYCLE ONLY |                                                                           |                                                    | M - MALE                                           |                     |                                                          | FATIGUED, ETC.                                                                   | 3 - BENZODIAZEPINES                                                                          |  |
| 8 - HELMET USED<br>9 - PROTECTIVE PADS USED<br>(ELBOWS, KNEES, ETC.)<br>10 - REFLECTIVE CLOTHING<br>11 - LIGHTING - DEDESTRUAN<br>/ BICYCLE ONLY |                                                                           |                                                    | M - MALE                                           |                     |                                                          | FATIGUED, ETC.<br>6 - UNDER THE INFLUENCE OF<br>MEDICATIONS / DRUGS              | 3 - BENZODIAZEPINES<br>4 - CANNABINOIDS<br>5 - COCAINE                                       |  |
| 8 - HELMET USED<br>9 - PROTECTIVE PADS USED<br>(ELBOWS, KWEES, ETC.)<br>10 - REFLECTIVE CLOTHING<br>11 - LIGHTING - PEDESTRIAN<br>/ BICYCLE ONLY |                                                                           |                                                    | M - MALE                                           |                     |                                                          | FATIGUED, ETC.<br>6 - UNDER THE INFLUENCE OF<br>MEDICATIONS / DRUGS<br>/ ALCOHOL | 3 - BENZODIAZEPINES<br>4 - CANNABINOIDS<br>5 - COCAINE<br>6 - OPIATES / OPIOIDS<br>7 - OTHER |  |