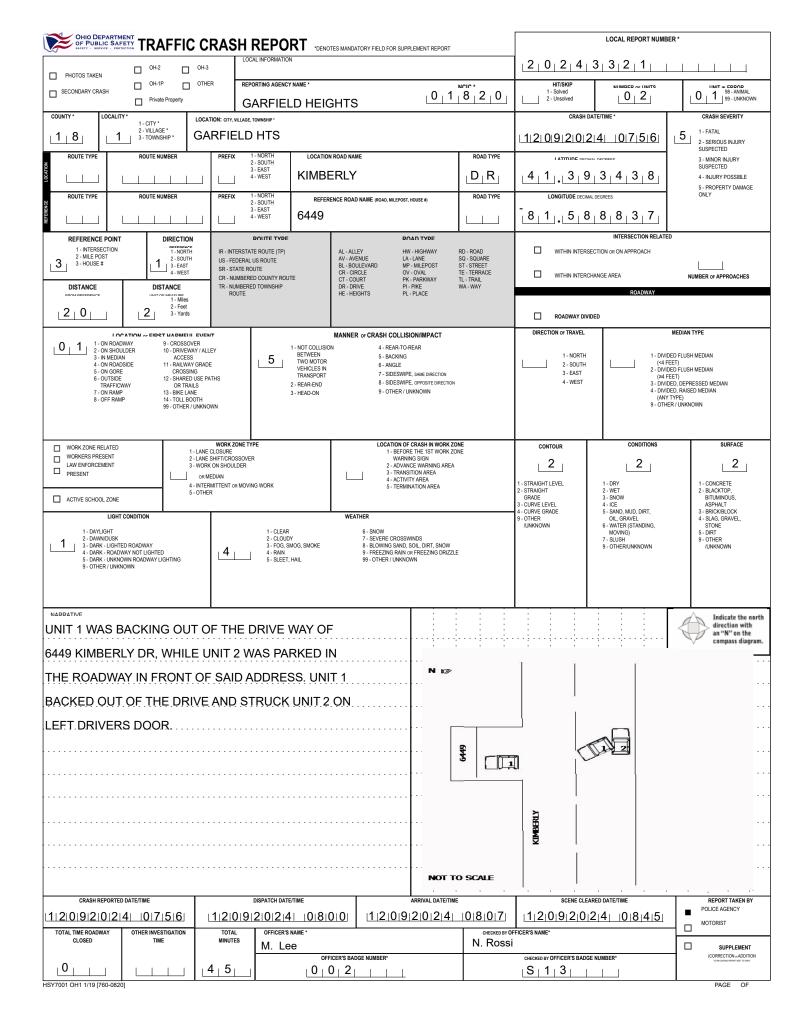

|                                                                      |                                                  |                                              |                                                      |                                                    | LOCAL REPORT NUMBER                                   |                                                   |  |
|----------------------------------------------------------------------|--------------------------------------------------|----------------------------------------------|------------------------------------------------------|----------------------------------------------------|-------------------------------------------------------|---------------------------------------------------|--|
| OHIO DEPARTMENT<br>OF PUBLIC SAFETY<br>SAFETY - SERVICE - PROTECTION | MOTORIST / N                                     | ON-MOTORIST                                  |                                                      |                                                    | 2 0 2 4 3 3                                           | 8 2 1                                             |  |
| M UNIT # NAME: LAST, FIRS                                            | ST, MIDDLE                                       |                                              |                                                      |                                                    | DATE OF BIRTH                                         | AGE GENDER                                        |  |
| U 1 WES                                                              | Г                                                | JOYCE                                        | DAPHNE                                               |                                                    | 0   7   2   1   1   9   6                             | 5   3   <u>6 1</u>   F                            |  |
|                                                                      | /ER BLVD APT 303                                 | 303 GARFI                                    | ELD HTS OH                                           | 44125                                              | CONTACT PHONE - INCLUDE AREA CODE                     |                                                   |  |
| INJURIES INJURED EI<br>TAKEN<br>BY<br>D 5 1 1                        | MS AGENCY (NAME)                                 | INJURED TAKEN TO: MEDICAL FACIL              | TY (NAME, CITY) SAFETY EC<br>USED                    |                                                    | SEATING POSITION                                      | AIR BAG USAGE EJECTION TRAPPED                    |  |
| OL STATE OPERATOR LIC                                                | ENSE NUMBER                                      | OFFENSE CHARGED                              |                                                      | OFFENSE DESCRIPTION                                |                                                       |                                                   |  |
| D OL CLASS ENDORSEMENT<br>SELECT UP TO 2                             | RESTRICTION SELECT UP TO 3                       | DRIVER<br>DISTRACTED                         | ALCOHOL / DRUG SUSPECTED                             | CONDITION                                          | ALCOHOL TEST<br>TYPE VALUE STATUS                     | DRUCTEST(S)<br>TYPE RESULT SELECT UP TO 4         |  |
|                                                                      |                                                  |                                              | LCOHOL MARUUANA                                      | <u>1</u> <u>1</u> <u></u>                          |                                                       |                                                   |  |
| M UNIT# NAME: LAST, FIRS                                             | IT, MIDDLE                                       |                                              |                                                      | L                                                  | DATE OF BIRTH                                         | AGE GENDER                                        |  |
| ADDRESS: STREET, CITY, STATE, ZIP                                    |                                                  |                                              |                                                      |                                                    | CONTACT PHONE - INCLUDE AREA CODE                     |                                                   |  |
| T<br>I INJURIES INJURED E<br>TAKEN<br>BY                             | MS AGENCY (NAME)                                 | INJURED TAKEN TO: MEDICAL FACIL              | TY (NAME, CITY) SAFETY EC<br>USED                    | DC                                                 | T-COMPLIANT                                           | AIR BAG USAGE EJECTION TRAPPED                    |  |
| OL STATE OPERATOR LICI                                               | ENSE NUMBER                                      | OFFENSE CHARGED                              | LOCAL<br>CODE                                        | OFFENSE DESCRIPTION                                |                                                       |                                                   |  |
| O OL CLASS ENDORSEMENT                                               | RESTRICTION SELECT UP TO 3                       | DRIVER                                       | ALCOHOL / DRUG SUSPECTED                             | CONDITION                                          | ALCOHOL TEST                                          | DRUG TEST(S)                                      |  |
| S                                                                    |                                                  |                                              | LCOHOL MARUUANA                                      |                                                    | TYPE VALUE STATUS                                     | TYPE RESULT SELECT UP TO 4                        |  |
| M UNIT # NAME: LAST, FIRS                                            | IT, MIDDLE                                       |                                              |                                                      |                                                    | DATE OF BIRTH                                         |                                                   |  |
| R ADDRESS: STREET, CITY, STATE, ZIP                                  |                                                  |                                              |                                                      |                                                    | CONTACT PHONE - INCLUDE AREA CODE                     |                                                   |  |
|                                                                      |                                                  |                                              | TV NUME OTTO SAFETY EQ                               |                                                    |                                                       |                                                   |  |
| / INJURIES INJURED<br>TAKEN<br>BY<br>O                               | MS AGENCY (NAME)                                 | INJURED TAKEN TO: MEDICAL FACILI             | TY (NAME, CITY) SAFETY EU<br>USED                    | DC                                                 | SEATING POSITION<br>T-COMPLIANT<br>HELMET             | AIR BAG USAGE EJECTION TRAPPED                    |  |
| OL STATE     OPERATOR LICI                                           | ENSE NUMBER                                      | OFFENSE CHARGED                              | LOCAL<br>CODE                                        | OFFENSE DESCRIPTION                                |                                                       |                                                   |  |
| T O OL CLASS ENDORSEMENT SELECT UP TO 2                              | RESTRICTION SELECT UP TO 3                       | DRIVER<br>DISTRACTED                         | ALCOHOL / DRUG SUSPECTED                             | CONDITION                                          | ALCOHOL TEST<br>TYPE VALUE STATUS                     | DRUG TEST(S)<br>TYPE RESULT SELECT UP TO 4        |  |
|                                                                      |                                                  |                                              | LCOHOL MARUUANA                                      |                                                    |                                                       |                                                   |  |
| INJURIES                                                             | SEATING POSITION<br>1 - FRONT - LEFT SIDE        | AIR BAG<br>1 - NOT DEPLOYED                  | OL CLASS<br>1 - CLASS A                              | OL RESTRICTION(S)<br>1 - ALCOHOL INTERLOCK         | DRIVER DISTRACTION<br>1 - NOT DISTRACTED              | TEST STATUS<br>1 - NONE GIVEN                     |  |
| 2 - SUSPECTED SERIOUS INJURY<br>3 - SUSPECTED MINOR INJURY           | (MOTORCYCLE DRIVER)<br>2 - FRONT - MIDDLE        | 2 - DEPLOYED FRONT                           | 2 - CLASS B                                          | 2 - CDL INTRASTATE ONLY                            | 2 - MANUALLY OPERATING AN<br>ELECTRONIC COMMUNICATION | 2 - TEST REFUSED                                  |  |
| 4 - POSSIBLE INJURY                                                  | 3 - FRONT - RIGHT SIDE<br>4 - SECOND - LEFT SIDE | 3 - DEPLOYED SIDE                            | 3 - CLASS C                                          | 3 - CORRECTIVE LENSES<br>4 - FARM WAIVER           | DEVICE (TEXTING, TYPING,                              | 3 - TEST GIVEN, CONTAMINATED<br>SAMPLE / UNUSABLE |  |
| 5 - NO APPARENT INJURY                                               | (MOTORCYCLE PASSENGER)                           | 4 - DEPLOYED BOTH FRONT / SIDE               | 4 - REGULAR CLASS (OHIO = D)<br>5 - M / C MOPED ONLY | 5 - EXCEPT CLASS A BUS                             | DIALING)<br>3 - TALKING ON HANDS-FREE                 | 4 - TEST GIVEN, RESULTS KNOWN                     |  |
|                                                                      | 5 - SECOND - MIDDLE<br>6 - SECOND - RIGHT SIDE   | 5 - NOT APPLICABLE<br>9 - DEPLOYMENT UNKNOWN | 6 - NO VALID OL                                      | 6 - EXCEPT CLASS A<br>& CLASS B BUS                | COMMUNICATION DEVICE                                  | 5 - TEST GIVEN, RESULTS UNKNOWN                   |  |
| INJURED TAKEN BY                                                     | 7 - THIRD - LEFT SIDE                            | 9-DEPLOTMENT UNKNOWN                         | 0 - NO VALID OL                                      | 7 - EXCEPT TRACTOR-TRAILER                         | 4 - TALKING ON HAND-HELD<br>COMMUNICATION DEVICE      |                                                   |  |
| 1 - NOT TRANSPORTED                                                  | (MOTORCYCLE SIDE CAR)<br>8 - THIRD - MIDDLE      |                                              |                                                      | 8 - INTERMEDIATE LICENSE<br>RESTRICTIONS           | 5 - OTHER ACTIVITY WITH AN                            |                                                   |  |
| /TREATED AT SCENE<br>2 - EMS                                         | 9 - THIRD - RIGHT SIDE                           | EJECTION                                     | OL ENDORSEMENT                                       | 9 - LEARNER'S PERMIT                               | ELECTRONIC DEVICE<br>6 - PASSENGER                    | ALCOHOL TEST TYPE                                 |  |
| 3 - POLICE                                                           | 10 - SLEEPER SECTION OF<br>TRUCK CAB             | 1 - NOT EJECTED                              | H - HAZMAT                                           | RESTRICTIONS<br>10 - LIMITED TO DAYLIGHT           | 7 - OTHER DISTRACTION INSIDE                          | 1 - NONE                                          |  |
| 9 - OTHER / UNKNOWN                                                  | 11 - PASSENGER IN OTHER                          | 2 - PARTIALLY EJECTED                        | M - MOTORCYCLE                                       | ONLY                                               | THE VEHICLE<br>8 - OTHER DISTRACTIONS OUTSIDE         | 2 - BLOOD                                         |  |
|                                                                      | ENCLOSED CARGO AREA<br>(NON-TRAILING UNIT, BUS,  | 3 - TOTALLY EJECTED                          | P - PASSENGER                                        | 11 - LIMITED TO EMPLOYMENT<br>12 - LIMITED - OTHER | THE VEHICLE                                           | 3 - URINE                                         |  |
| SAFETY EQUIPMENT                                                     | PICK-UP WITH CAP)<br>12 - PASSENGER IN           | 4 - NOT APPLICABLE                           | N - TANKER                                           | 13 - MECHANICAL DEVICES<br>(SPECIAL BRAKES, HAND   | 9 - OTHER / UNKNOWN                                   | 4 - BREATH                                        |  |
| 1 - NONE USED<br>2 - SHOULDER BELT ONLY USED                         | UNENCLOSED<br>CARGO AREA                         | TRAPPED                                      | Q - MOTOR SCOOTER<br>R - THREE-WHEEL MOTORCYCLE      | CONTROLS, OR OTHER                                 |                                                       | 5 - OTHER                                         |  |
| 3 - LAP BELT ONLY USED                                               | 13 - TRAILING UNIT                               | 1 - NOT TRAPPED                              | S - SCHOOL BUS                                       | ADAPTIVE DEVICES)<br>14 - MILITARY VEHICLES ONLY   |                                                       |                                                   |  |
| 4 - SHOULDER & LAP BELT USED<br>5 - CHILD RESTRAINT SYSTEM -         | 14 - RIDING ON VEHICLE<br>EXTERIOR               | 2 - EXTRICATED BY                            | T - DOUBLE & TRIPLE TRAILERS                         | 15 - MOTOR VEHICLES                                |                                                       | DRUG TEST TYPE<br>1 - NONE                        |  |
| FORWARD FACING                                                       | (NON-TRAILING UNIT)                              | MECHANICAL MEANS<br>3 - FREED BY             | X - TANKER / HAZMAT                                  | WITHOUT AIR BRAKES<br>16 - OUTSIDE MIRROR          |                                                       | 2 - BLOOD                                         |  |
| 6 - CHILD RESTRAINT SYSTEM -<br>REAR FACING                          | 15 - NON-MOTORIST<br>99 - OTHER / UNKNOWN        | NON-MECHANICAL MEANS                         |                                                      | 17 - PROSTHETIC AID                                | CONDITION<br>1 - APPARENTLY NORMAL                    | 3 - URINE                                         |  |
| 7 - BOOSTER SEAT                                                     |                                                  |                                              |                                                      | 18 - OTHER                                         | 2 - PHYSICAL IMPAIRMENT                               | 4 - OTHER                                         |  |
| 8 - HELMET USED<br>9 - PROTECTIVE PADS USED                          |                                                  |                                              |                                                      |                                                    | 3 - EMOTIONAL (E.G. DEPRESSED,                        |                                                   |  |
| (ELBOWS, KNEES, ETC.)                                                |                                                  |                                              | GENDER                                               |                                                    | ANGRY, DISTURBED)<br>4 - ILLNESS                      | DRUG TEST RESULT(S)<br>1 - AMPHETAMINES           |  |
| 10 - REFLECTIVE CLOTHING<br>11 - LIGHTING - PEDESTRIAN               |                                                  |                                              | F - FEMALE                                           |                                                    | 5 - FELL ASLEEP, FAINTED,                             | 2 - BARBITURATES                                  |  |
|                                                                      |                                                  |                                              | M - MALE                                             |                                                    | FATIGUED, ETC.                                        | 3 - BENZODIAZEPINES                               |  |
| / BICYCLE ONLY                                                       |                                                  |                                              | U - OTHER/UNKNOWN                                    |                                                    | 6 - UNDER THE INFLUENCE OF                            | 4 - CANNABINOIDS<br>5 - COCAINE                   |  |
|                                                                      |                                                  |                                              |                                                      |                                                    |                                                       |                                                   |  |
| / BICYCLE ONLY<br>99 - OTHER / UNKNOWN                               |                                                  |                                              |                                                      |                                                    | MEDICATIONS / DRUGS<br>/ ALCOHOL                      | 6 - OPIATES / OPIOIDS                             |  |
|                                                                      |                                                  |                                              |                                                      |                                                    |                                                       | 6 - OPIATES / OPIOIDS<br>7 - OTHER                |  |
|                                                                      |                                                  |                                              |                                                      |                                                    | / ALCOHOL                                             | 6 - OPIATES / OPIOIDS                             |  |
|                                                                      |                                                  |                                              |                                                      |                                                    | / ALCOHOL                                             | 6 - OPIATES / OPIOIDS<br>7 - OTHER                |  |