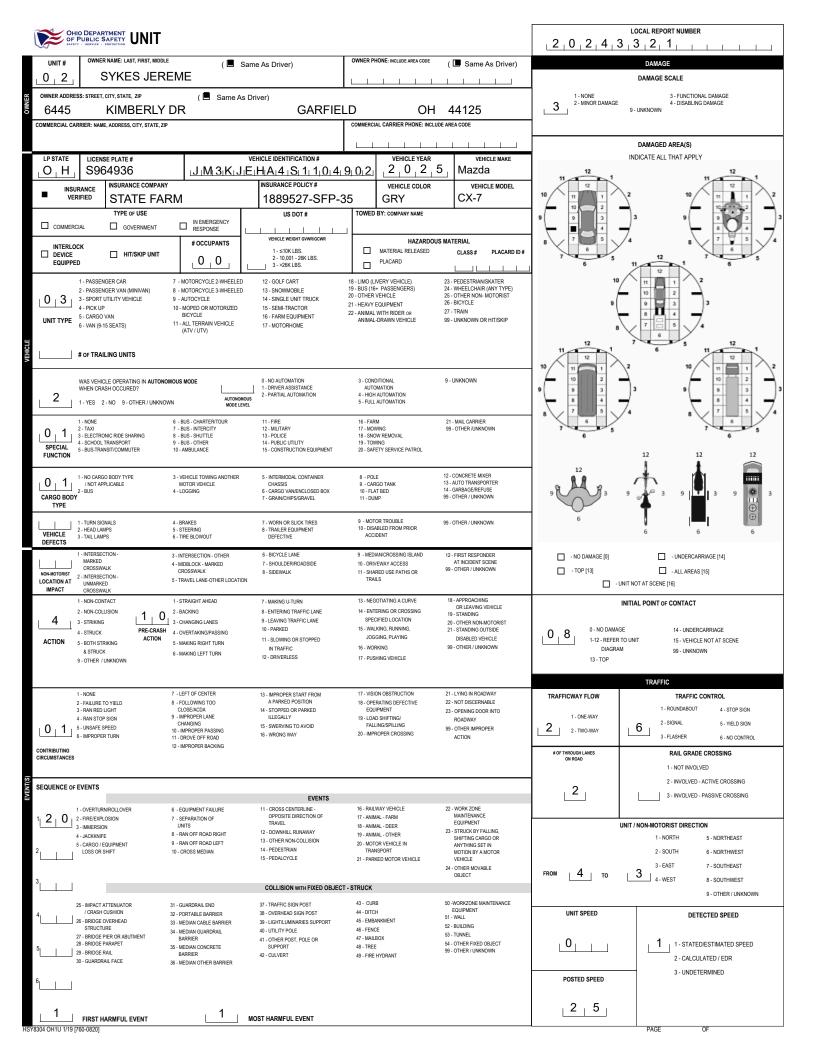

|                                                                      |                                                  |                                              |                                                      |                                                    | LOCAL REPORT NUMBER                                   |                                                   |  |
|----------------------------------------------------------------------|--------------------------------------------------|----------------------------------------------|------------------------------------------------------|----------------------------------------------------|-------------------------------------------------------|---------------------------------------------------|--|
| OHIO DEPARTMENT<br>OF PUBLIC SAFETY<br>SAFETY - SERVICE - PROTECTION | MOTORIST / N                                     | ON-MOTORIST                                  |                                                      |                                                    | 2 0 2 4 3 3                                           | 8 2 1                                             |  |
| M UNIT # NAME: LAST, FIRS                                            | ST, MIDDLE                                       |                                              |                                                      |                                                    | DATE OF BIRTH                                         | AGE GENDER                                        |  |
| U 1 WES                                                              | Г                                                | JOYCE                                        | DAPHNE                                               |                                                    | 0   7   2   1   1   9   6                             | 5   3   <u>6 1</u>   F                            |  |
|                                                                      | /ER BLVD APT 303                                 | 303 GARFI                                    | ELD HTS OH                                           | 44125                                              | CONTACT PHONE - INCLUDE AREA CODE                     |                                                   |  |
| INJURIES INJURED EI<br>TAKEN<br>BY<br>D 5 1 1                        | MS AGENCY (NAME)                                 | INJURED TAKEN TO: MEDICAL FACIL              | TY (NAME, CITY) SAFETY EC<br>USED                    |                                                    | SEATING POSITION                                      | AIR BAG USAGE EJECTION TRAPPED                    |  |
| OL STATE OPERATOR LIC                                                | ENSE NUMBER                                      | OFFENSE CHARGED                              |                                                      | OFFENSE DESCRIPTION                                |                                                       |                                                   |  |
| D OL CLASS ENDORSEMENT<br>SELECT UP TO 2                             | RESTRICTION SELECT UP TO 3                       | DRIVER<br>DISTRACTED                         | ALCOHOL / DRUG SUSPECTED                             | CONDITION                                          | ALCOHOL TEST<br>TYPE VALUE STATUS                     | DRUCTEST(S)<br>TYPE RESULT SELECT UP TO 4         |  |
|                                                                      |                                                  |                                              | LCOHOL MARUUANA                                      | <u>1</u> <u>1</u> <u></u>                          |                                                       |                                                   |  |
| M UNIT# NAME: LAST, FIRS                                             | IT, MIDDLE                                       |                                              |                                                      | L                                                  | DATE OF BIRTH                                         | AGE GENDER                                        |  |
| ADDRESS: STREET, CITY, STATE, ZIP                                    |                                                  |                                              |                                                      |                                                    | CONTACT PHONE - INCLUDE AREA CODE                     |                                                   |  |
| T<br>I INJURIES INJURED E<br>TAKEN<br>BY                             | MS AGENCY (NAME)                                 | INJURED TAKEN TO: MEDICAL FACIL              | TY (NAME, CITY) SAFETY EC<br>USED                    | DC                                                 | T-COMPLIANT                                           | AIR BAG USAGE EJECTION TRAPPED                    |  |
| OL STATE OPERATOR LICI                                               | ENSE NUMBER                                      | OFFENSE CHARGED                              | LOCAL<br>CODE                                        | OFFENSE DESCRIPTION                                |                                                       |                                                   |  |
| O OL CLASS ENDORSEMENT                                               | RESTRICTION SELECT UP TO 3                       | DRIVER                                       | ALCOHOL / DRUG SUSPECTED                             | CONDITION                                          | ALCOHOL TEST                                          | DRUG TEST(S)                                      |  |
| S                                                                    |                                                  |                                              | LCOHOL MARUUANA                                      |                                                    | TYPE VALUE STATUS                                     | TYPE RESULT SELECT UP TO 4                        |  |
| M UNIT # NAME: LAST, FIRS                                            | IT, MIDDLE                                       |                                              |                                                      |                                                    | DATE OF BIRTH                                         |                                                   |  |
| R ADDRESS: STREET, CITY, STATE, ZIP                                  |                                                  |                                              |                                                      |                                                    | CONTACT PHONE - INCLUDE AREA CODE                     |                                                   |  |
|                                                                      |                                                  |                                              | TV NUME OTTO SAFETY EQ                               |                                                    |                                                       |                                                   |  |
| / INJURIES INJURED<br>TAKEN<br>BY<br>O                               | MS AGENCY (NAME)                                 | INJURED TAKEN TO: MEDICAL FACILI             | TY (NAME, CITY) SAFETY EU<br>USED                    | DC                                                 | SEATING POSITION<br>T-COMPLIANT<br>HELMET             | AIR BAG USAGE EJECTION TRAPPED                    |  |
| OL STATE     OPERATOR LICI                                           | ENSE NUMBER                                      | OFFENSE CHARGED                              | LOCAL<br>CODE                                        | OFFENSE DESCRIPTION                                |                                                       |                                                   |  |
| T O OL CLASS ENDORSEMENT SELECT UP TO 2                              | RESTRICTION SELECT UP TO 3                       | DRIVER<br>DISTRACTED                         | ALCOHOL / DRUG SUSPECTED                             | CONDITION                                          | ALCOHOL TEST<br>TYPE VALUE STATUS                     | DRUG TEST(S)<br>TYPE RESULT SELECT UP TO 4        |  |
|                                                                      |                                                  |                                              | LCOHOL MARUUANA                                      |                                                    |                                                       |                                                   |  |
| INJURIES                                                             | SEATING POSITION<br>1 - FRONT - LEFT SIDE        | AIR BAG<br>1 - NOT DEPLOYED                  | OL CLASS<br>1 - CLASS A                              | OL RESTRICTION(S)<br>1 - ALCOHOL INTERLOCK         | DRIVER DISTRACTION<br>1 - NOT DISTRACTED              | TEST STATUS<br>1 - NONE GIVEN                     |  |
| 2 - SUSPECTED SERIOUS INJURY<br>3 - SUSPECTED MINOR INJURY           | (MOTORCYCLE DRIVER)<br>2 - FRONT - MIDDLE        | 2 - DEPLOYED FRONT                           | 2 - CLASS B                                          | 2 - CDL INTRASTATE ONLY                            | 2 - MANUALLY OPERATING AN<br>ELECTRONIC COMMUNICATION | 2 - TEST REFUSED                                  |  |
| 4 - POSSIBLE INJURY                                                  | 3 - FRONT - RIGHT SIDE<br>4 - SECOND - LEFT SIDE | 3 - DEPLOYED SIDE                            | 3 - CLASS C                                          | 3 - CORRECTIVE LENSES<br>4 - FARM WAIVER           | DEVICE (TEXTING, TYPING,                              | 3 - TEST GIVEN, CONTAMINATED<br>SAMPLE / UNUSABLE |  |
| 5 - NO APPARENT INJURY                                               | (MOTORCYCLE PASSENGER)                           | 4 - DEPLOYED BOTH FRONT / SIDE               | 4 - REGULAR CLASS (OHIO = D)<br>5 - M / C MOPED ONLY | 5 - EXCEPT CLASS A BUS                             | DIALING)<br>3 - TALKING ON HANDS-FREE                 | 4 - TEST GIVEN, RESULTS KNOWN                     |  |
|                                                                      | 5 - SECOND - MIDDLE<br>6 - SECOND - RIGHT SIDE   | 5 - NOT APPLICABLE<br>9 - DEPLOYMENT UNKNOWN | 6 - NO VALID OL                                      | 6 - EXCEPT CLASS A<br>& CLASS B BUS                | COMMUNICATION DEVICE                                  | 5 - TEST GIVEN, RESULTS UNKNOWN                   |  |
| INJURED TAKEN BY                                                     | 7 - THIRD - LEFT SIDE                            | 9-DEPLOTMENT UNKNOWN                         | 0 - NO VALID OL                                      | 7 - EXCEPT TRACTOR-TRAILER                         | 4 - TALKING ON HAND-HELD<br>COMMUNICATION DEVICE      |                                                   |  |
| 1 - NOT TRANSPORTED                                                  | (MOTORCYCLE SIDE CAR)<br>8 - THIRD - MIDDLE      |                                              |                                                      | 8 - INTERMEDIATE LICENSE<br>RESTRICTIONS           | 5 - OTHER ACTIVITY WITH AN                            |                                                   |  |
| /TREATED AT SCENE<br>2 - EMS                                         | 9 - THIRD - RIGHT SIDE                           | EJECTION                                     | OL ENDORSEMENT                                       | 9 - LEARNER'S PERMIT                               | ELECTRONIC DEVICE<br>6 - PASSENGER                    | ALCOHOL TEST TYPE                                 |  |
| 3 - POLICE                                                           | 10 - SLEEPER SECTION OF<br>TRUCK CAB             | 1 - NOT EJECTED                              | H - HAZMAT                                           | RESTRICTIONS<br>10 - LIMITED TO DAYLIGHT           | 7 - OTHER DISTRACTION INSIDE                          | 1 - NONE                                          |  |
| 9 - OTHER / UNKNOWN                                                  | 11 - PASSENGER IN OTHER                          | 2 - PARTIALLY EJECTED                        | M - MOTORCYCLE                                       | ONLY                                               | THE VEHICLE<br>8 - OTHER DISTRACTIONS OUTSIDE         | 2 - BLOOD                                         |  |
|                                                                      | ENCLOSED CARGO AREA<br>(NON-TRAILING UNIT, BUS,  | 3 - TOTALLY EJECTED                          | P - PASSENGER                                        | 11 - LIMITED TO EMPLOYMENT<br>12 - LIMITED - OTHER | THE VEHICLE                                           | 3 - URINE                                         |  |
| SAFETY EQUIPMENT                                                     | PICK-UP WITH CAP)<br>12 - PASSENGER IN           | 4 - NOT APPLICABLE                           | N - TANKER                                           | 13 - MECHANICAL DEVICES<br>(SPECIAL BRAKES, HAND   | 9 - OTHER / UNKNOWN                                   | 4 - BREATH                                        |  |
| 1 - NONE USED<br>2 - SHOULDER BELT ONLY USED                         | UNENCLOSED<br>CARGO AREA                         | TRAPPED                                      | Q - MOTOR SCOOTER<br>R - THREE-WHEEL MOTORCYCLE      | CONTROLS, OR OTHER                                 |                                                       | 5 - OTHER                                         |  |
| 3 - LAP BELT ONLY USED                                               | 13 - TRAILING UNIT                               | 1 - NOT TRAPPED                              | S - SCHOOL BUS                                       | ADAPTIVE DEVICES)<br>14 - MILITARY VEHICLES ONLY   |                                                       |                                                   |  |
| 4 - SHOULDER & LAP BELT USED<br>5 - CHILD RESTRAINT SYSTEM -         | 14 - RIDING ON VEHICLE<br>EXTERIOR               | 2 - EXTRICATED BY                            | T - DOUBLE & TRIPLE TRAILERS                         | 15 - MOTOR VEHICLES                                |                                                       | DRUG TEST TYPE<br>1 - NONE                        |  |
| FORWARD FACING                                                       | (NON-TRAILING UNIT)                              | MECHANICAL MEANS<br>3 - FREED BY             | X - TANKER / HAZMAT                                  | WITHOUT AIR BRAKES<br>16 - OUTSIDE MIRROR          |                                                       | 2 - BLOOD                                         |  |
| 6 - CHILD RESTRAINT SYSTEM -<br>REAR FACING                          | 15 - NON-MOTORIST<br>99 - OTHER / UNKNOWN        | NON-MECHANICAL MEANS                         |                                                      | 17 - PROSTHETIC AID                                | CONDITION<br>1 - APPARENTLY NORMAL                    | 3 - URINE                                         |  |
| 7 - BOOSTER SEAT                                                     |                                                  |                                              |                                                      | 18 - OTHER                                         | 2 - PHYSICAL IMPAIRMENT                               | 4 - OTHER                                         |  |
| 8 - HELMET USED<br>9 - PROTECTIVE PADS USED                          |                                                  |                                              |                                                      |                                                    | 3 - EMOTIONAL (E.G. DEPRESSED,                        |                                                   |  |
| (ELBOWS, KNEES, ETC.)                                                |                                                  |                                              | GENDER                                               |                                                    | ANGRY, DISTURBED)<br>4 - ILLNESS                      | DRUG TEST RESULT(S)<br>1 - AMPHETAMINES           |  |
| 10 - REFLECTIVE CLOTHING<br>11 - LIGHTING - PEDESTRIAN               |                                                  |                                              | F - FEMALE                                           |                                                    | 5 - FELL ASLEEP, FAINTED,                             | 2 - BARBITURATES                                  |  |
|                                                                      |                                                  |                                              | M - MALE                                             |                                                    | FATIGUED, ETC.                                        | 3 - BENZODIAZEPINES                               |  |
| / BICYCLE ONLY                                                       |                                                  |                                              | U - OTHER/UNKNOWN                                    |                                                    | 6 - UNDER THE INFLUENCE OF                            | 4 - CANNABINOIDS<br>5 - COCAINE                   |  |
|                                                                      |                                                  |                                              |                                                      |                                                    |                                                       |                                                   |  |
| / BICYCLE ONLY<br>99 - OTHER / UNKNOWN                               |                                                  |                                              |                                                      |                                                    | MEDICATIONS / DRUGS<br>/ ALCOHOL                      | 6 - OPIATES / OPIOIDS                             |  |
|                                                                      |                                                  |                                              |                                                      |                                                    |                                                       | 6 - OPIATES / OPIOIDS<br>7 - OTHER                |  |
|                                                                      |                                                  |                                              |                                                      |                                                    | / ALCOHOL                                             | 6 - OPIATES / OPIOIDS                             |  |
|                                                                      |                                                  |                                              |                                                      |                                                    | / ALCOHOL                                             | 6 - OPIATES / OPIOIDS<br>7 - OTHER                |  |